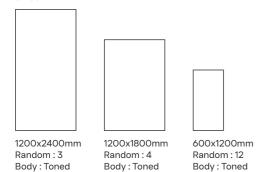

### Vivid dimensions, Vivid impact

These toned body surfaces are available in 600x1200mm, 1200x1800mm, and 1200x2400mm with a touch of **Super Matt** that represents a leap in surface technology with its refined, smooth texture that achieves a rich, non-reflective aesthetic.

#### Sizes

Random: 3

Body: Toned

1200x1800mm 600x1200mm Random: 4 Random: 12 Body: Toned Body: Toned

9mm