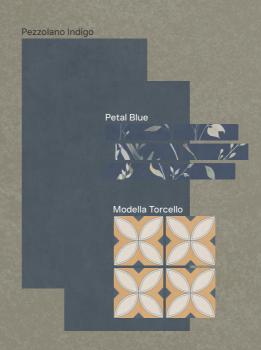

#### Pezzolano Indigo

Surface: Super Matt Series: Mono Earth

#### Sizes

Body: Toned

Body: Toned

Body: Toned

#### Seamlessly & perfectly matches with the Mini Collection

#### Petal Blue

Series : Gem

75x300mm

#### Modella Torcello

Random : 1 Series : Rocker

200x200mm

8.5mm
Thickness