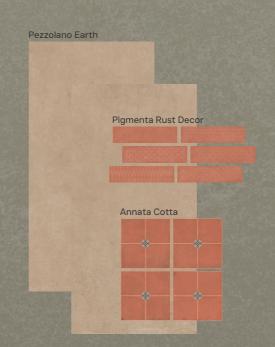

#### Pezzolano Earth

Surface: Super Matt Series: Mono Lunar

#### Sizes

Body: Toned

Body: Toned

Body: Toned

#### Seamlessly & perfectly matches with the Mini Collection

#### Pigmenta Rust Decor

#### Annata Cotta

Series: Gem