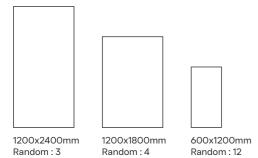

### Vivid dimensions, Vivid impact

These toned body surfaces are available in 600x1200mm, 1200x1800mm, and 1200x2400mm with a touch of **Super Matt** that represents a leap in surface technology with its refined, smooth texture that achieves a rich, non-reflective aesthetic.

#### Sizes

Random: 3

Body: Toned

1200x1800mm 600x1200mm Random: 4 Random: 12 Body: Toned Body: Toned

9mm