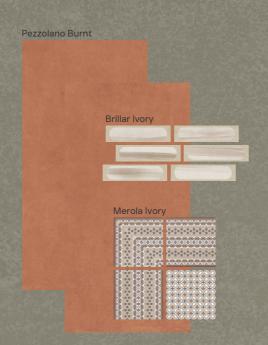

#### Pezzolano Burnt

Surface: Super Matt Series: Mono Earth

#### Sizes

Body: Toned

Body: Toned

Body: Toned

9mm

#### Seamlessly & perfectly matches with the Mini Collection

#### Brillar Ivory

#### Merola Ivory

Series : Rocker Corner, Border, Base

200x200mm