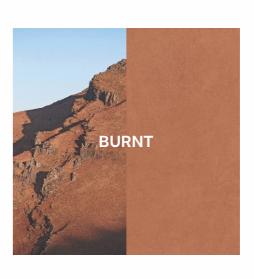

#### Pezzolano Burnt

Surface: Super Matt Series: Mono Earth

#### Sizes

Body: Toned

Body: Toned

Body: Toned

9mm