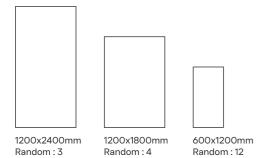

### Vivid dimensions, Vivid impact

These toned body surfaces are available in 600x1200mm, 1200x1800mm, and 1200x2400mm with a touch of **Super Matt** that represents a leap in surface technology with its refined, smooth texture that achieves a rich, non-reflective aesthetic.

#### Sizes

Random: 3

Body: Toned

1200x1800mm 600x1200mm Random: 4 Random: 12 Body: Toned Body: Toned

9mm