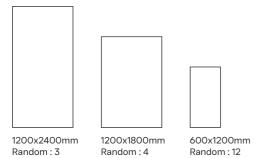

### Vivid dimensions, Vivid impact

These toned body surfaces are available in 600x1200mm, 1200x1800mm, and 1200x2400mm with a touch of **Super Matt** that represents a leap in surface technology with its refined, smooth texture that achieves a rich, non-reflective aesthetic.

#### Sizes

Random: 3

Body: Toned

1200x1800mm 600x1200mm Random: 4 Random: 12 Body: Toned Body: Toned

9mm