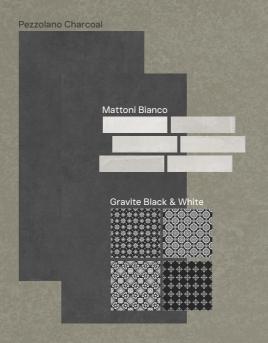

#### Pezzolano Charcoal

**Surface: Super Matt** Series: Mono Earth

#### Sizes

#### Seamlessly & perfectly matches with the Mini Collection

#### Mattoni Bianco

#### **Gravite Black**

Series: Rocker

#### **Gravite White**

Random: 13 200x200mm Series: Rocker