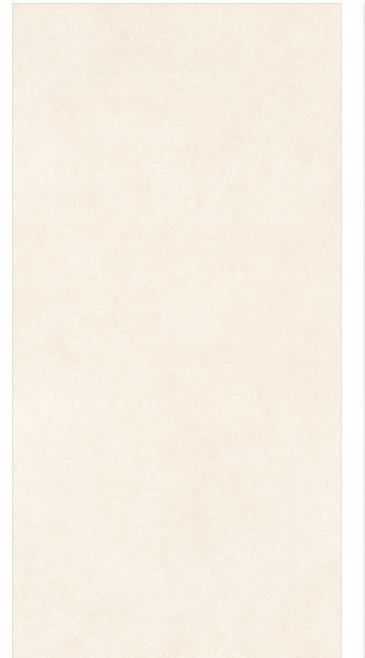

#### Pezzolano Bone

Surface: Super Matt Series: Mono Lunar

#### Sizes

Random: 3

Body: Toned

1200x1800mm 600x1200mm Random: 4 Random: 12 Body: Toned Body: Toned

9mm