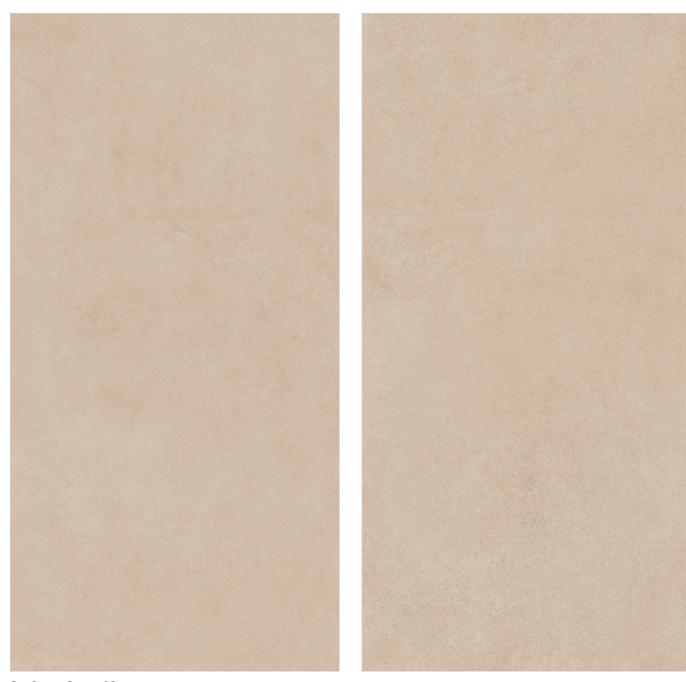

#### Pezzolano Oyster

Surface: Super Matt Series : Mono Lunar

#### Sizes

Body: Toned