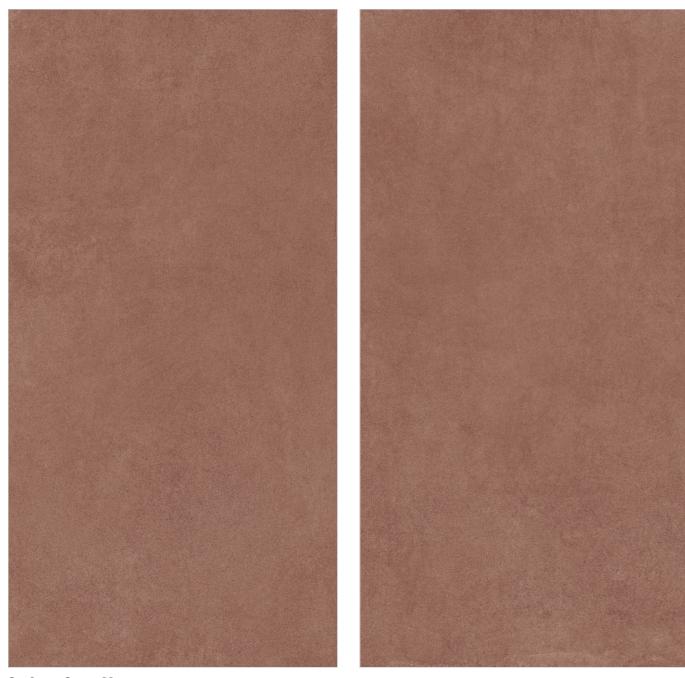

#### Pezzolano Wino

Surface: Super Matt Series: Mono Earth

#### Sizes

Body: Toned

Body: Toned

Body: Toned