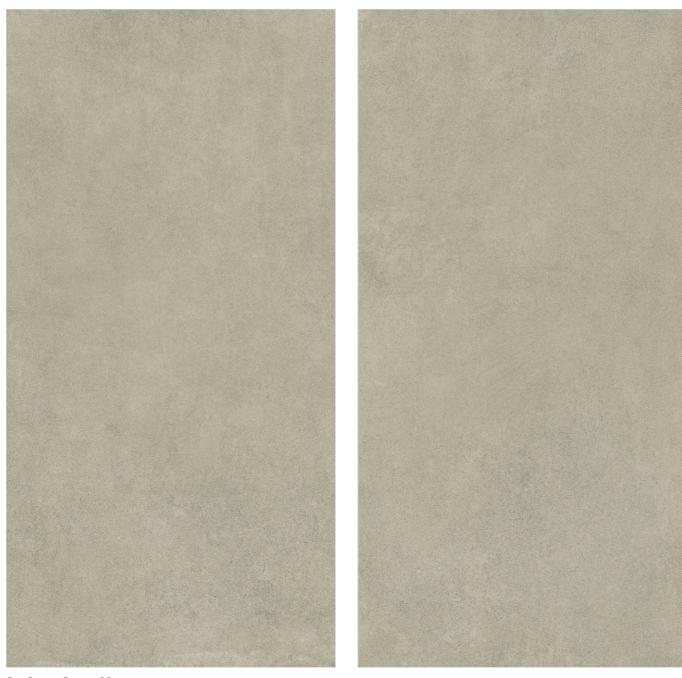

#### Pezzolano Bone

Surface: Super Matt Series: Mono Lunar

#### Sizes

Random: 3

Body: Toned

1200x1800mm 600x1200mm Random: 4 Random: 12 Body: Toned Body: Toned

9mm