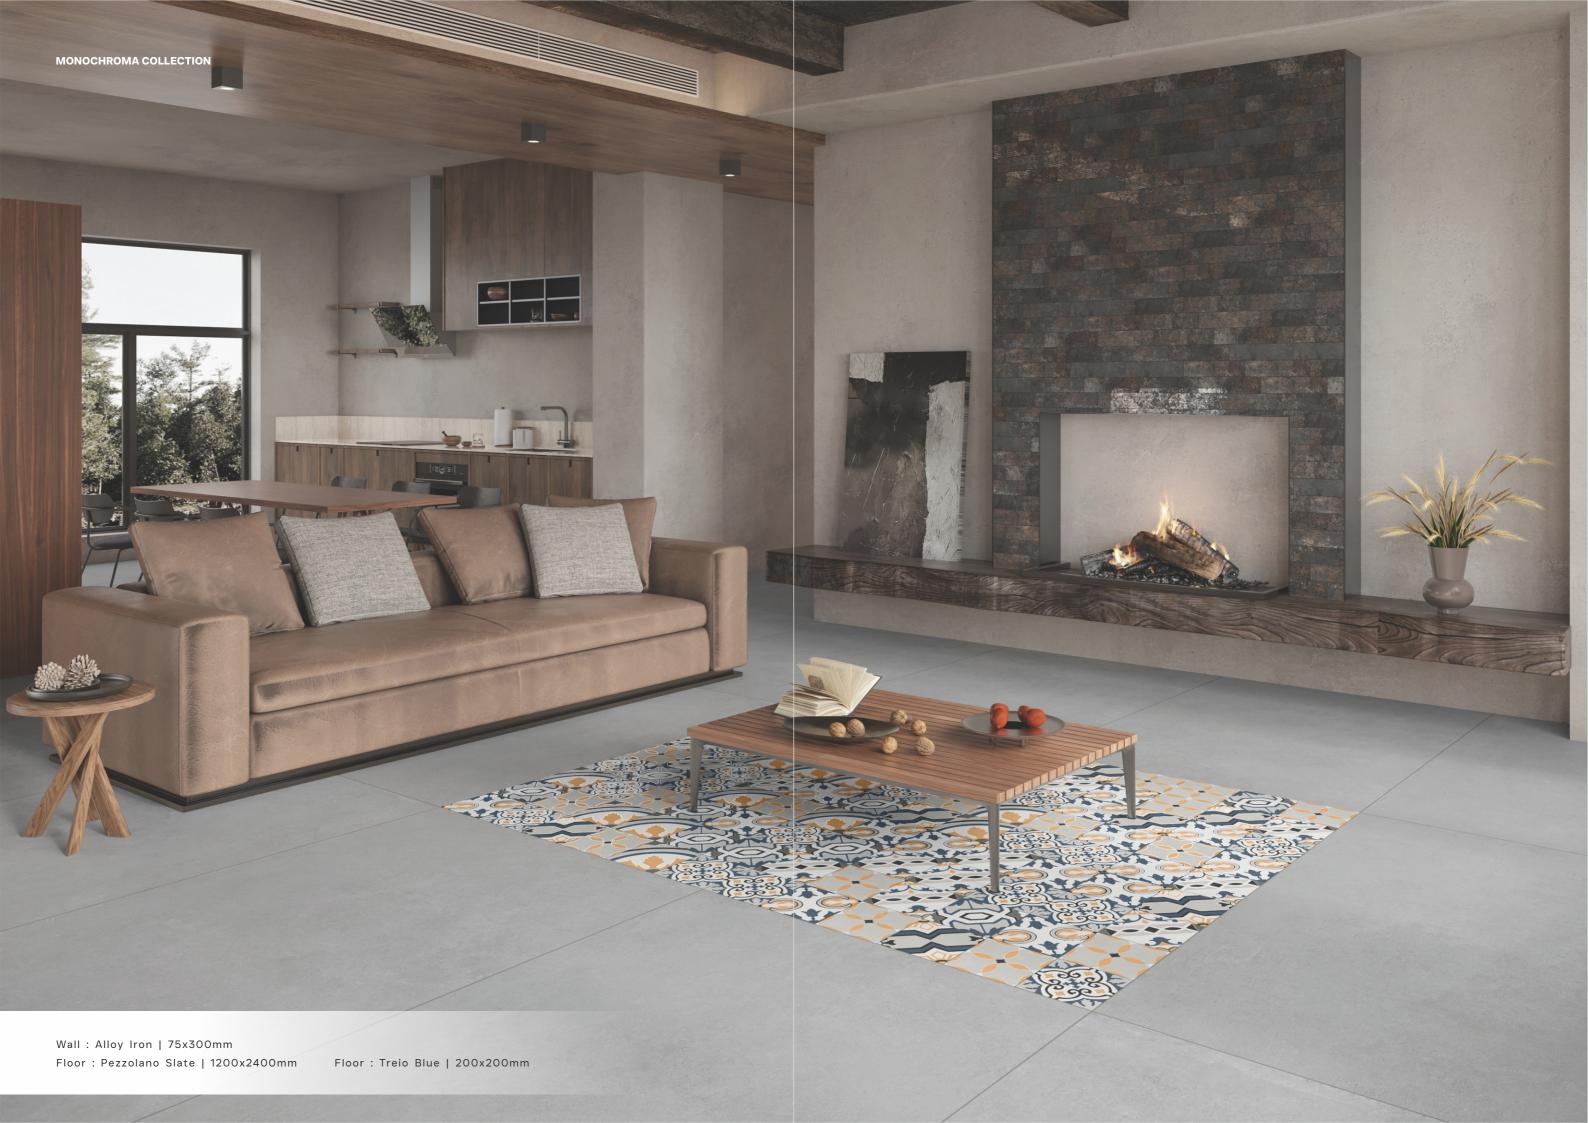

#### Pezzolano Slate

Surface: Super Matt Series: Mono Lunar

#### Alloy Iron

#### Treio Blue

Random: 8 Series: Rocker

200x200mm

8.5mm Thickness