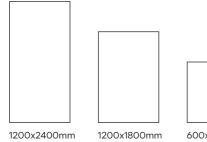

### Vivid dimensions, Vivid impact

These toned body surfaces are available in 600x1200mm, 1200x1800mm, and 1200x2400mm with a touch of **Super Matt** that represents a leap in surface technology with its refined, smooth texture that achieves a rich, non-reflective aesthetic.