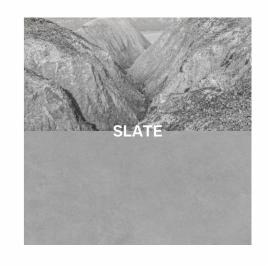

it of modern craftsmanship

Modern aesthete focuses on minimalism while associating with the approaches of trends. While simplicity remains the nucleus, it becomes mandatory to add a touch of vibrancy in each corner to draw and capture more eyes. To fulfill this need, we are here with the **Monochroma Collection**, which adds a stunning impression while blending with the demands of functionality.

The Monochroma Collection seeks its inspiration from the subtle colours of the natural beauty of Earth and resonates a calming and relaxing ambiance in your space. The super matt appeal adds the details of depth to your space and the Earth-inspired shades create a tranquil interior in your space.



Colours 10 | Sizes 3 | Surface Super Matt | Body Toned









# **Spirited** tints















# 10 hues of possibilities

**Monochroma Collection** has a range of 10 different, bold, subtle, playful, and exquisite colours that can modify your space with refreshing impacts. These enthralling colours merge with the transformative imagination that echos perfection in your space.



From vibrant tones to muted shades, each colour in the Monochroma Collection has been meticulously selected to resonate with your unique vision.



### Vivid dimensions, Vivid impact

These toned body surfaces are available in 600x1200mm, 1200x1800mm, and 1200x2400mm with a touch of **Super Matt** that represents a leap in surface technology with its refined, smooth texture that achieves a rich, non-reflective aesthetic.





Surface

#### **Super Matt**

Body

#### **Toned**

Thickness

#### 9mm

Seamles