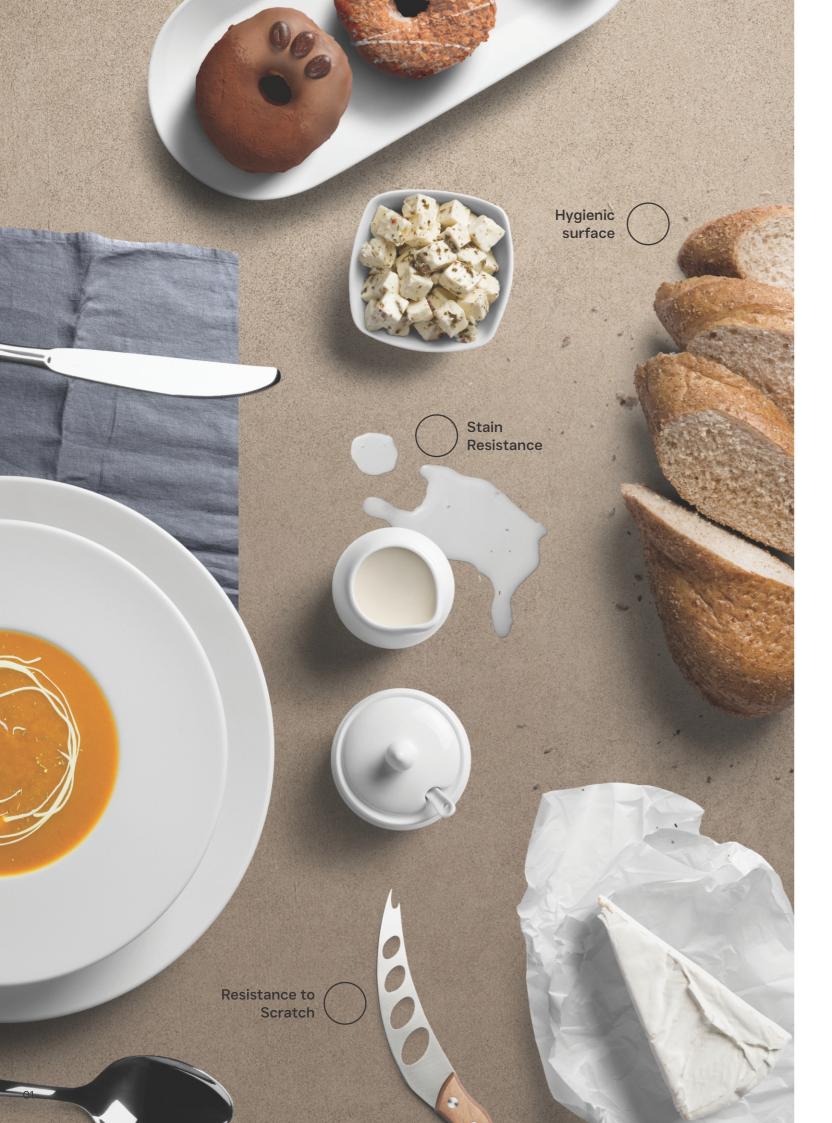

#### Resistance to Stain

This resistance not only helps maintain the aesthetic appeal of your surfaces but also extends their lifespan.

#### Resistance to Scratch

Boosted with exceptional scratch resistance to ensure that the surface remains pristine and unblemished even with frequent use.