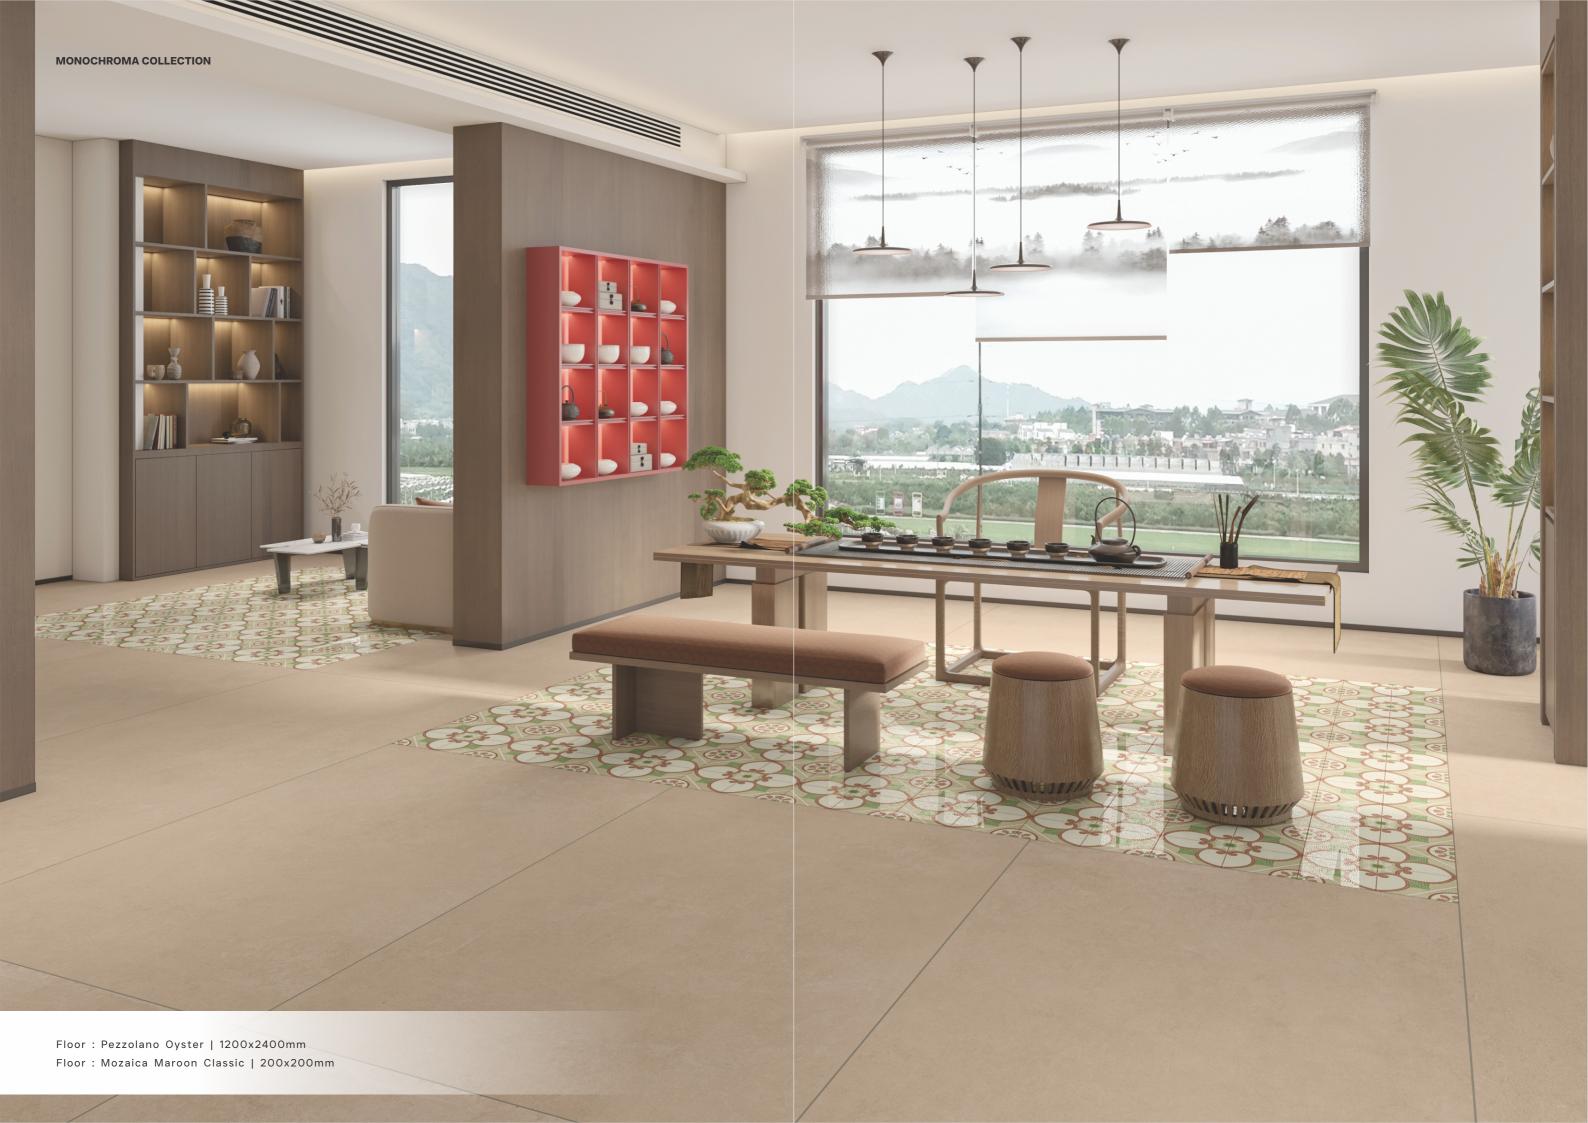

#### Pezzolano Oyster

Surface: Super Matt Series : Mono Lunar

#### Sizes

Body: Toned

#### Mozaica Maroon Classic

200x200mm