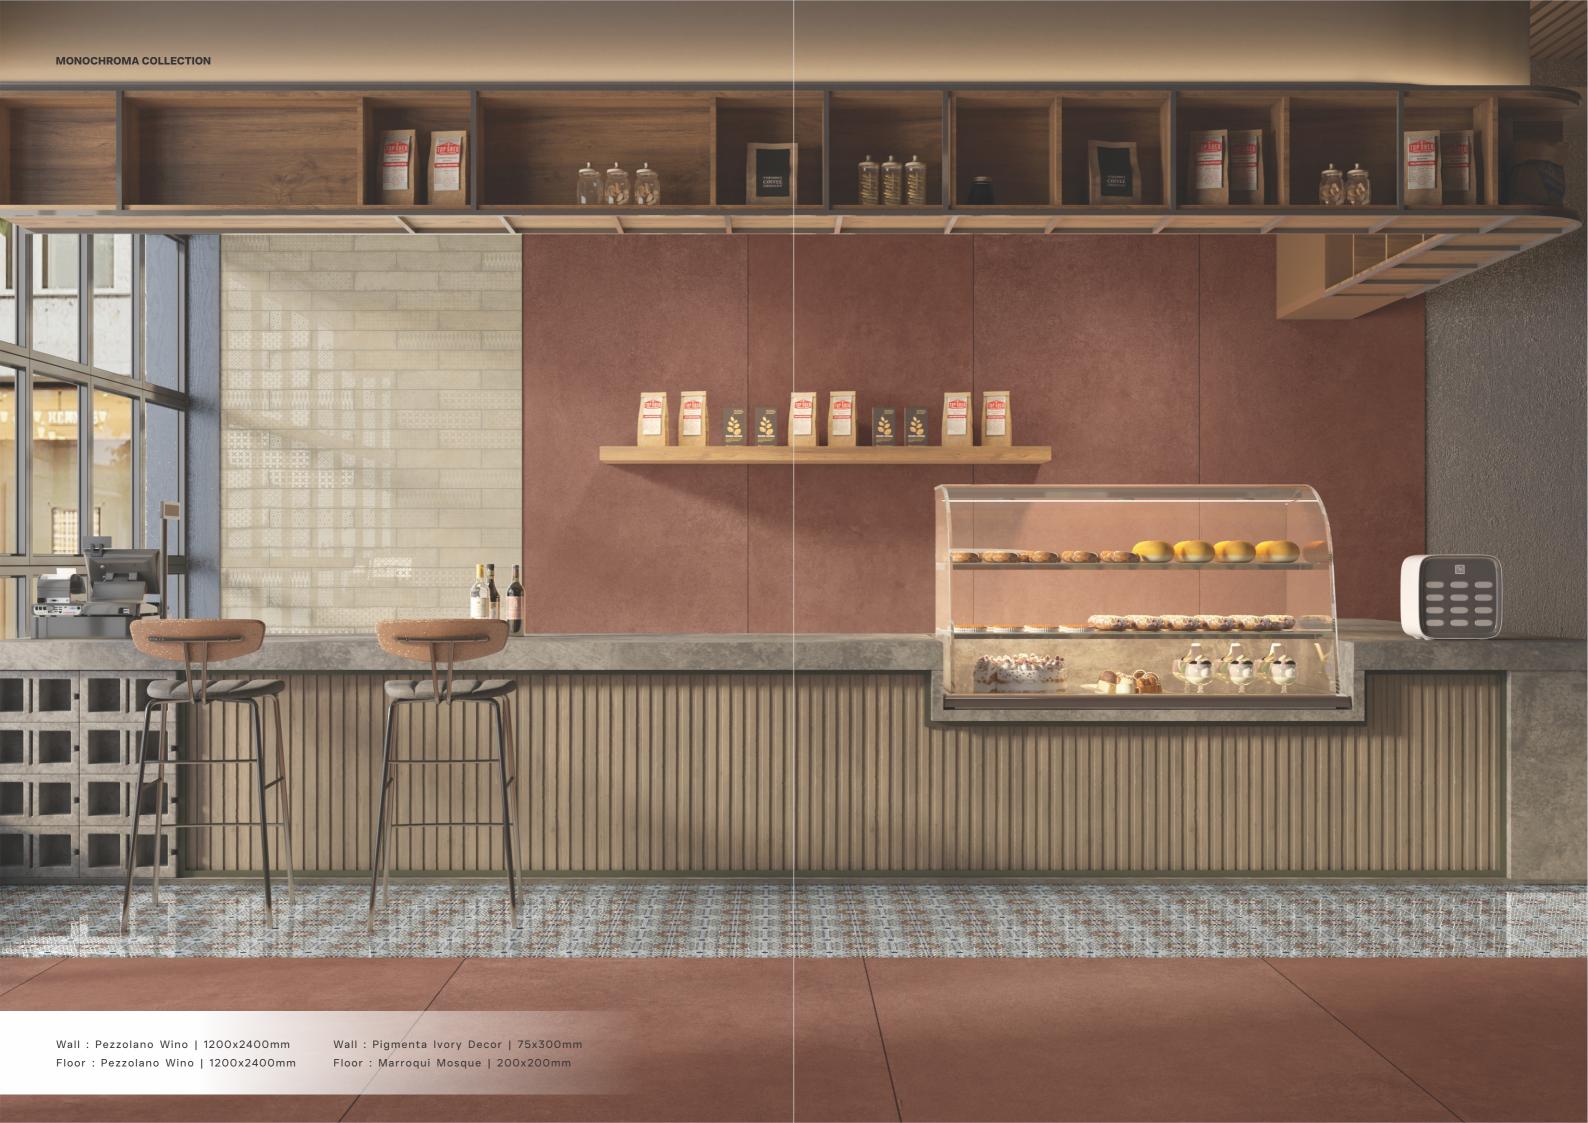

#### Pezzolano Wino

Surface: Super Matt Series: Mono Earth

#### Sizes

Body: Toned

Body: Toned

Body: Toned

#### Seamlessly & perfectly matches with the Mini Collection

#### Pigmenta Ivory Decor

#### Marroqui Mosque

Series: Rocker

200x200mm

DOMINICA

CANADA **ECUADOR ETHIOPIA** EGYPT EL SALVADOR FRANCE **GEORGIA** GREECE **GUATEMALA** HONDURAS HUNGARY INDONESIA IRAQ

IRELAND ISRAEL ITALY JAMAICA JORDAN KAZAKHSTAN KOREA KOSOVO KUWAIT KYRGYZSTAN LEBANON