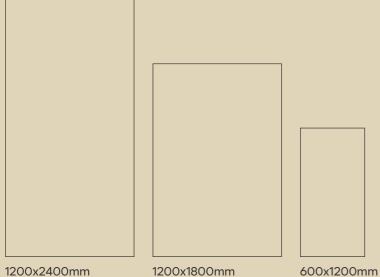

### Vivid dimensions, Vivid impact

These toned body surfaces are available in 600x1200mm, 1200x1800mm, and 1200x2400mm with a touch of **Super Matt** that represents a leap in surface technology with its refined, smooth texture that achieves a rich, non-reflective aesthetic.