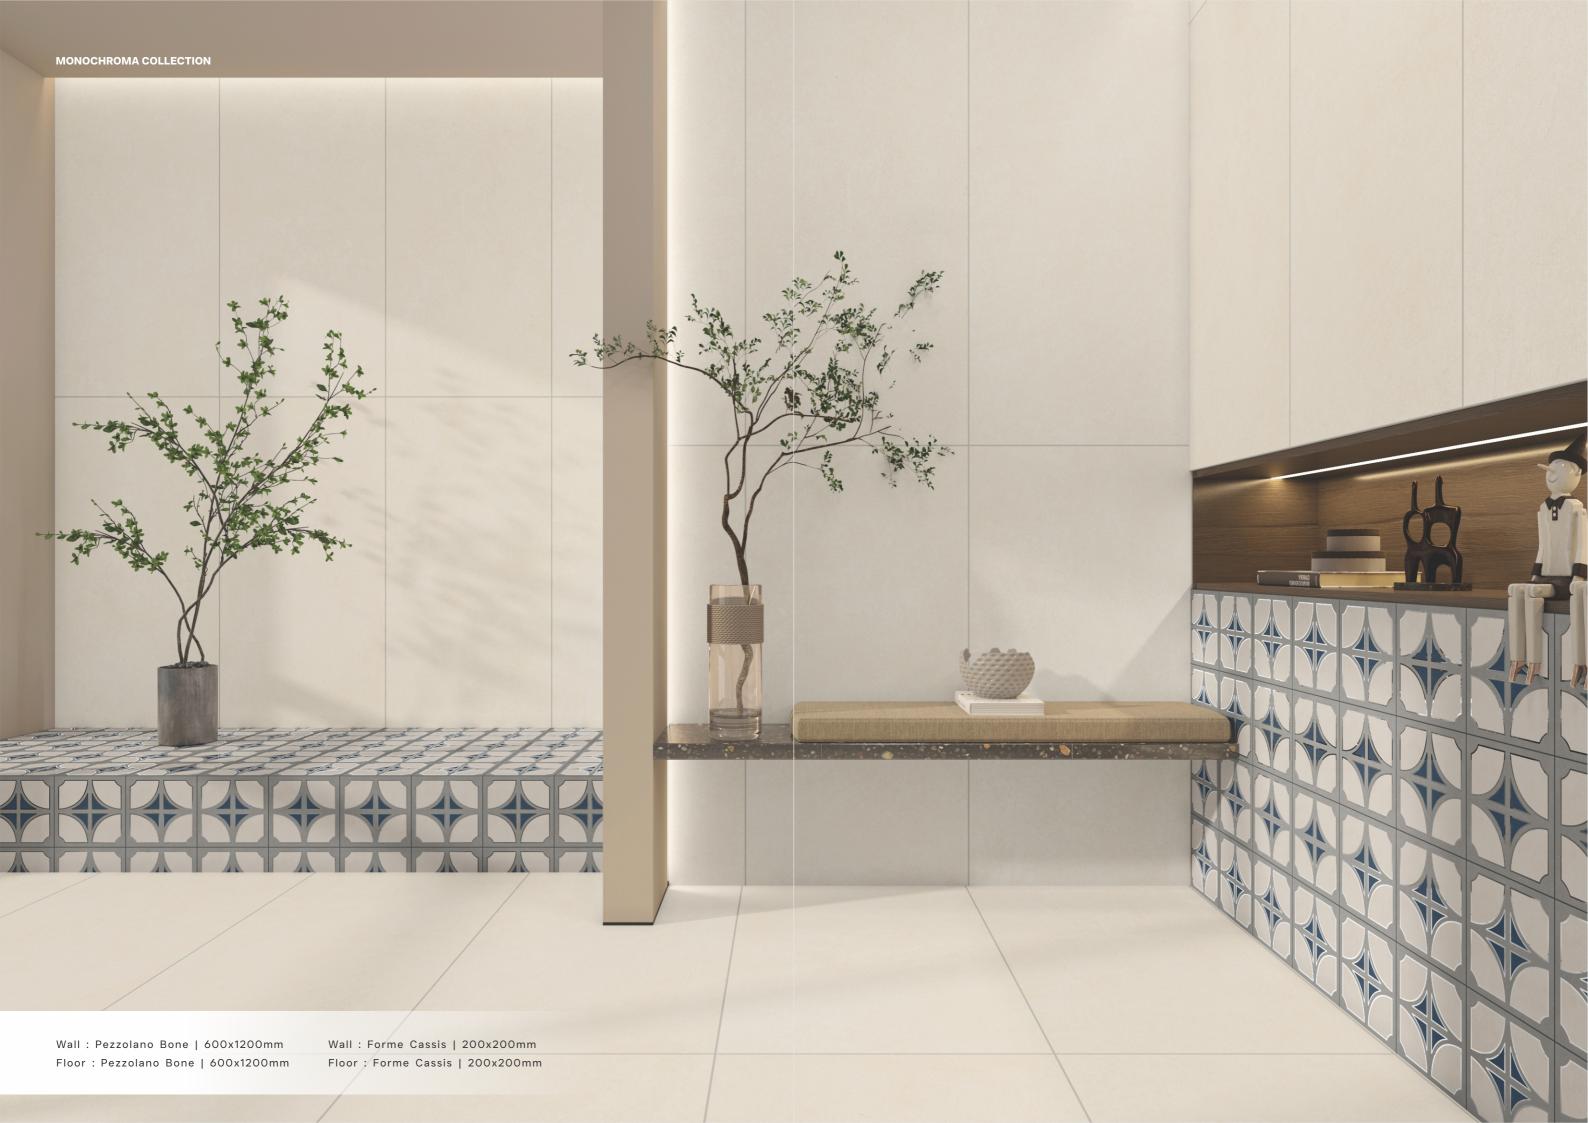

## **Application Areas**

From residential interiors to large-scale commercial spaces, the surfaces from the **Monochroma Collection** offer significant advantages across multiple settings. Here are some key application areas where these surfaces make an impact:

#### **Residential Spaces**

DRAWING ROOM

KITCHEN

BATHROOM

LIVING ROOM

INTERIORS & FURNITURE

TV ROOM

STUDY ROOM

#### **Commercial Spaces**

AIRPORT

HOTELS

SHOPS

MUSEUMS

SPA & WELLNESS

OFFICES

VENTILATED CURTAIN WALLS

RESTAURANTS

RETAIL MALLS

**GARDENS** 

SHOWROOMS

#### Pezzolano Bone

Surface: Super Matt Series: Mono Lunar

#### Sizes

Random: 3

Body: Toned

1200x1800mm 600x1200mm Random: 4 Random: 12 Body: Toned Body: Toned

9mm

#### Forme Cassis

Random : 1 Series : Gem