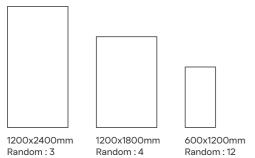

### Vivid dimensions, Vivid impact

These toned body surfaces are available in 600x1200mm, 1200x1800mm, and 1200x2400mm with a touch of **Super Matt** that represents a leap in surface technology with its refined, smooth texture that achieves a rich, non-reflective aesthetic.

#### Sizes

Random: 3

Body: Toned

1200x1800mm 600x1200mm Random: 4 Random: 12 Body: Toned Body: Toned

9mm