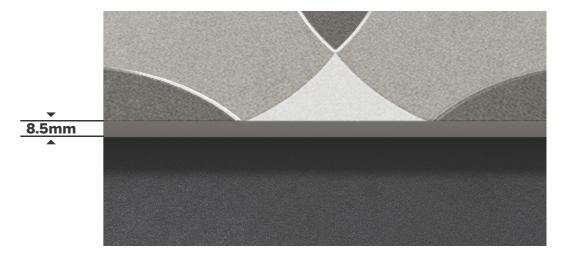

The 8.5mm thickness of the **Mini Collection** shows the effectiveness of the sturdy elements present in the Collection, making it the right choice for a safer space.