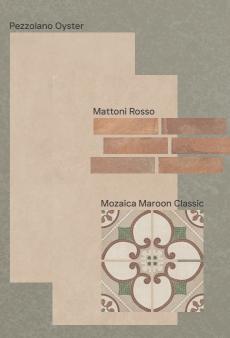

#### Pezzolano Oyster

Surface: Super Matt Series : Mono Lunar

#### Sizes

Body: Toned

#### Mattoni Rosso

#### Mozaica Maroon Classic

200x200mm