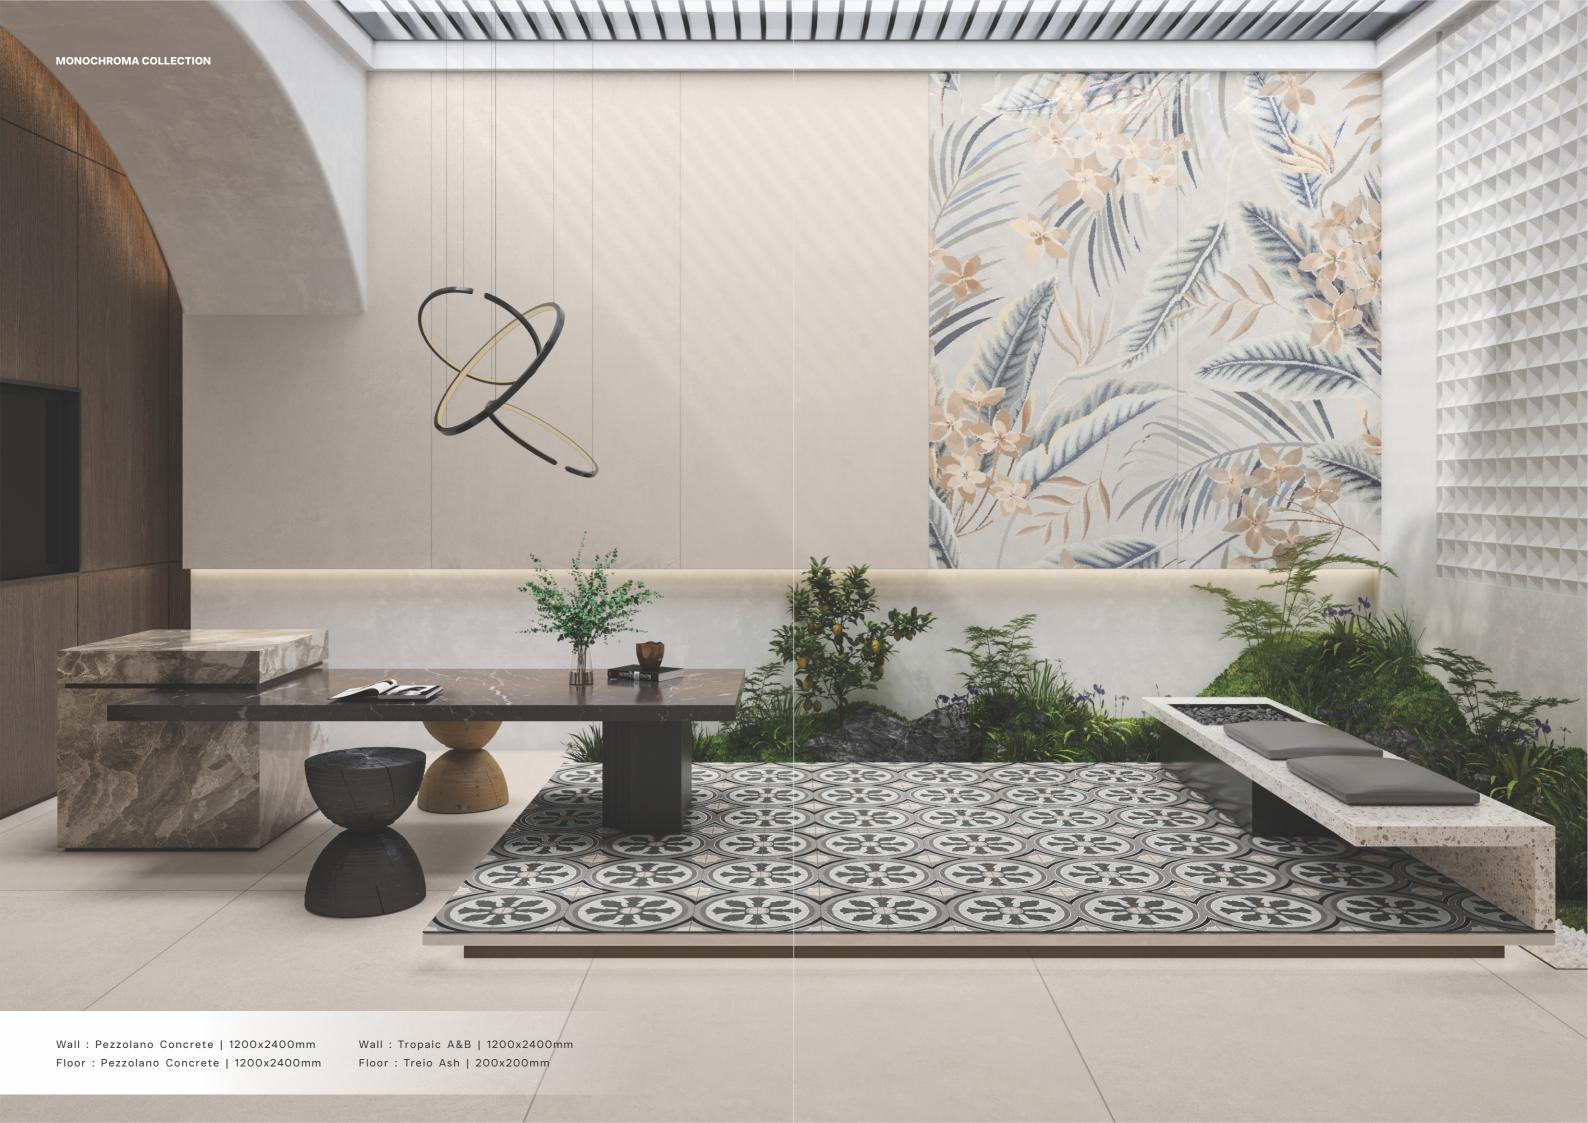

## **Application Areas**

From residential interiors to large-scale commercial spaces, the surfaces from the **Monochroma Collection** offer significant advantages across multiple settings. Here are some key application areas where these surfaces make an impact:

#### **Residential Spaces**

DRAWING ROOM

KITCHEN

BATHROOM

LIVING ROOM

INTERIORS & FURNITURE

TV ROOM

STUDY ROOM

#### **Commercial Spaces**

AIRPORT

HOTELS

SHOPS

MUSEUMS

SPA & WELLNESS

OFFICES

VENTILATED CURTAIN WALLS

RESTAURANTS

RETAIL MALLS

**GARDENS** 

SHOWROOMS

#### Pezzolano Concrete

Surface: Super Matt Series: Mono Lunar

#### Treio Ash

Random: 8 Series: Rocker

200x200mm

8.5mm