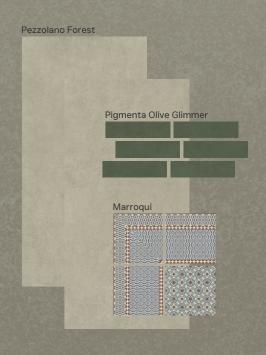

#### Pezzolano Forest

Surface: Super Matt Series: Mono Earth

#### Sizes

Body: Toned

Body: Toned

Body: Toned

9mm

#### Pigmenta Olive Glimmer

#### Marroqui

Series: Rocker

Corner, Border, Base 200x200mm

8.5mm