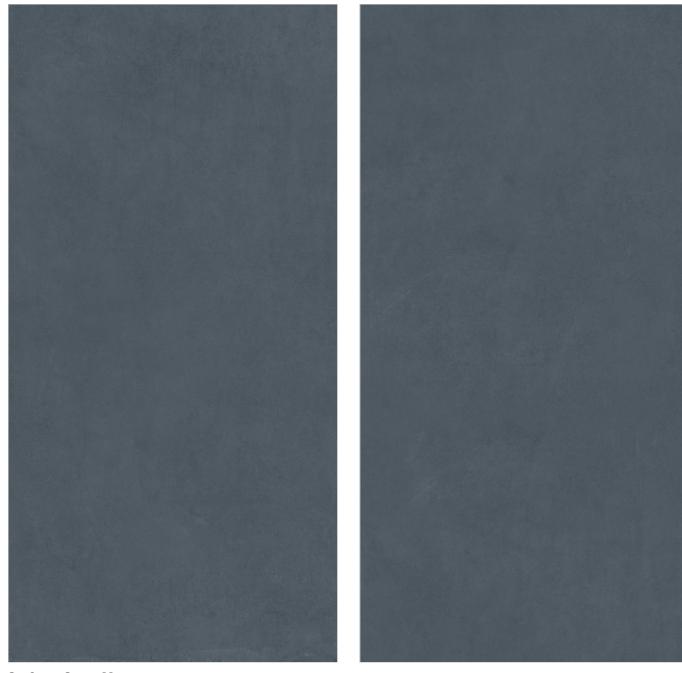

### Vivid dimensions, Vivid impact

These toned body surfaces are available in 600x1200mm, 1200x1800mm, and 1200x2400mm with a touch of **Super Matt** that represents a leap in surface technology with its refined, smooth texture that achieves a rich, non-reflective aesthetic.

#### Pezzolano Indigo

Surface: Super Matt Series: Mono Earth