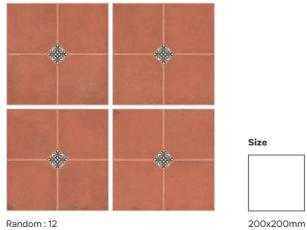

#### Marroqui

Series: Rocker

Corner, Border, Base 200x200mm

8.5mm

#### Mozaica Maroon Classic

200x200mm