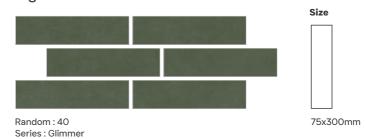

#### Pezzolano Concrete





Surface: Super Matt Series: Mono Lunar

#### Sizes

Body: Toned



Body: Toned

Body: Toned



9mm Thickness





#### Seamlessly & perfectly matches with the Mini Collection

#### Petal Daisy



Random: 32 Series: Gem

75x300mm

#### Treio Ash



Random: 8 Series: Rocker



200x200mm

8.5mm





#### Pezzolano Earth



Surface: Super Matt Series: Mono Lunar

#### Sizes

Body: Toned



Body: Toned

Body: Toned







#### Seamlessly & perfectly matches with the Mini Collection

#### Pigmenta Rust Decor



#### Annata Cotta



Series: Gem







#### Pezzolano Forest



Surface: Super Matt Series: Mono Earth

#### Sizes

Body: Toned



Body: Toned

Body: Toned



9mm





#### Seamlessly & perfectly matches with the Mini Collection

#### Pigmenta Olive Glimmer



#### Marroqui

Series: Rocker



Corner, Border, Base 200x200mm

8.5mm





#### Pezzolano Indigo



Surface: Super Matt Series: Mono Earth

#### Sizes

Body: Toned



Body: Toned

Body: Toned



### VARMORA ILLES • BATHWARE



#### Seamlessly & perfectly matches with the Mini Collection

#### Petal Blue

Series : Gem



75x300mm

#### Modella Torcello



Random : 1 Series : Rocker



200x200mm

8.5mm
Thickness





#### Pezzolano Oyster



Surface: Super Matt Series : Mono Lunar

#### Sizes

Body: Toned





#### **VARMORA** TILES • BATHWARE



#### Seamlessly & perfectly matches with the Mini Collection

#### Mattoni Rosso



#### Mozaica Maroon Classic







200x200mm





#### Pezzolano Slate



Surface: Super Matt Series: Mono Lunar

#### Sizes

Body: Toned



Body: Toned

Body: To