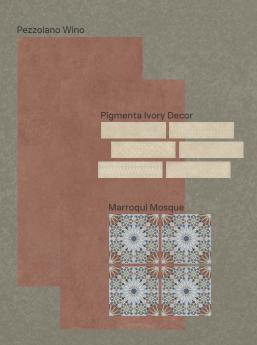

#### Pezzolano Wino

Surface: Super Matt Series: Mono Earth

#### Sizes

Body: Toned

Body: Toned

Body: Toned

#### Seamlessly & perfectly matches with the Mini Collection

#### Pigmenta Ivory Decor

#### Marroqui Mosque

Series: Rocker

200x200mm

DOMINICA

CANADA **ECUADOR ETHIOPIA** EGYPT EL SALVADOR FRANCE **GEORGIA** GREECE **GUATEMALA** HONDURAS HUNGARY INDONESIA IRAQ

IRELAND ISRAEL ITALY JAMAICA JORDAN KAZAKHSTAN KOREA KOSOVO KUWAIT KYRGYZSTAN LEBANON