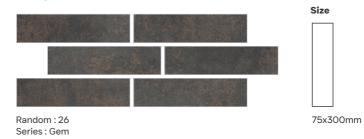

#### Forme Cassis

Random : 1 Series : Gem

#### Petal Daisy

Random: 32 Series: Gem

75x300mm