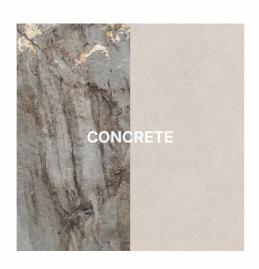

spirit of modern craftsmanship

Modern aesthete focuses on minimalism while associating with the approaches of trends. While simplicity remains the nucleus, it becomes mandatory to add a touch of vibrancy in each corner to draw and capture more eyes. To fulfill this need, we are here with the **Monochroma Collection**, which adds a stunning impression while blending with the demands of functionality.

The Monochroma Collection seeks its inspiration from the subtle colours of the natural beauty of Earth and resonates a calming and relaxing ambiance in your space. The super matt appeal adds the details of depth to your space and the Earth-inspired shades create a tranquil interior in your space.



Colours 10 | Sizes 3 | Surface Super Matt | Body Toned









# **Spirited** tints















# 10 hues of possibilities

**Monochroma Collection** has a range of 10 different, bold, subtle, playful, and exquisite colours that can modify your space with refreshing impacts. These enthralling colours merge with the transformative imagination that echos perfection in your space.



From vibrant tones to muted shades, each colour in the Monochroma Collection has been meticulously selected to resonate with your unique vision.



### Vivid dimensions, Vivid impact

These toned body surfaces are available in 600x1200mm, 1200x1800mm, and 1200x2400mm with a touch of **Super Matt** that represents a leap in surface technology with its refined, smooth texture that achieves a rich, non-reflective aesthetic.





Surface

#### **Super Matt**

Body

#### **Toned**

Thickness

#### 9mm

Sea