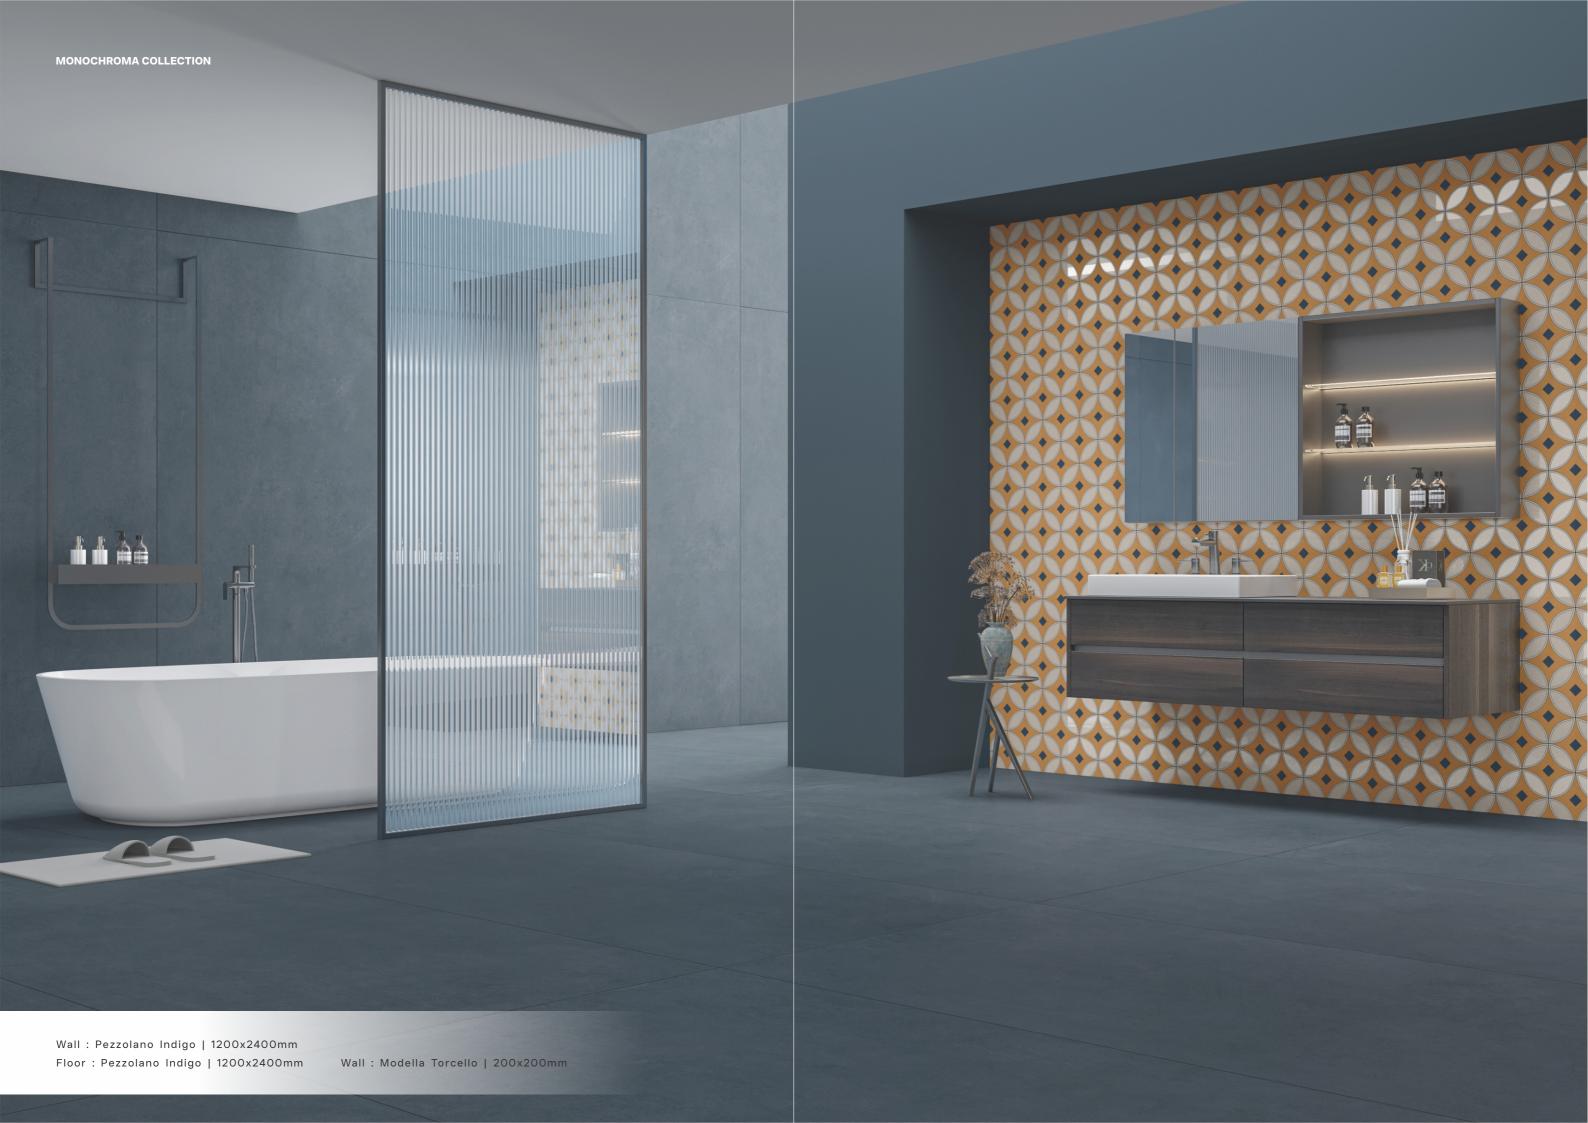

#### Pezzolano Indigo

Surface: Super Matt Series: Mono Earth

#### Modella Torcello

Random : 1 Series : Rocker

200x200mm

8.5mm
Thickness