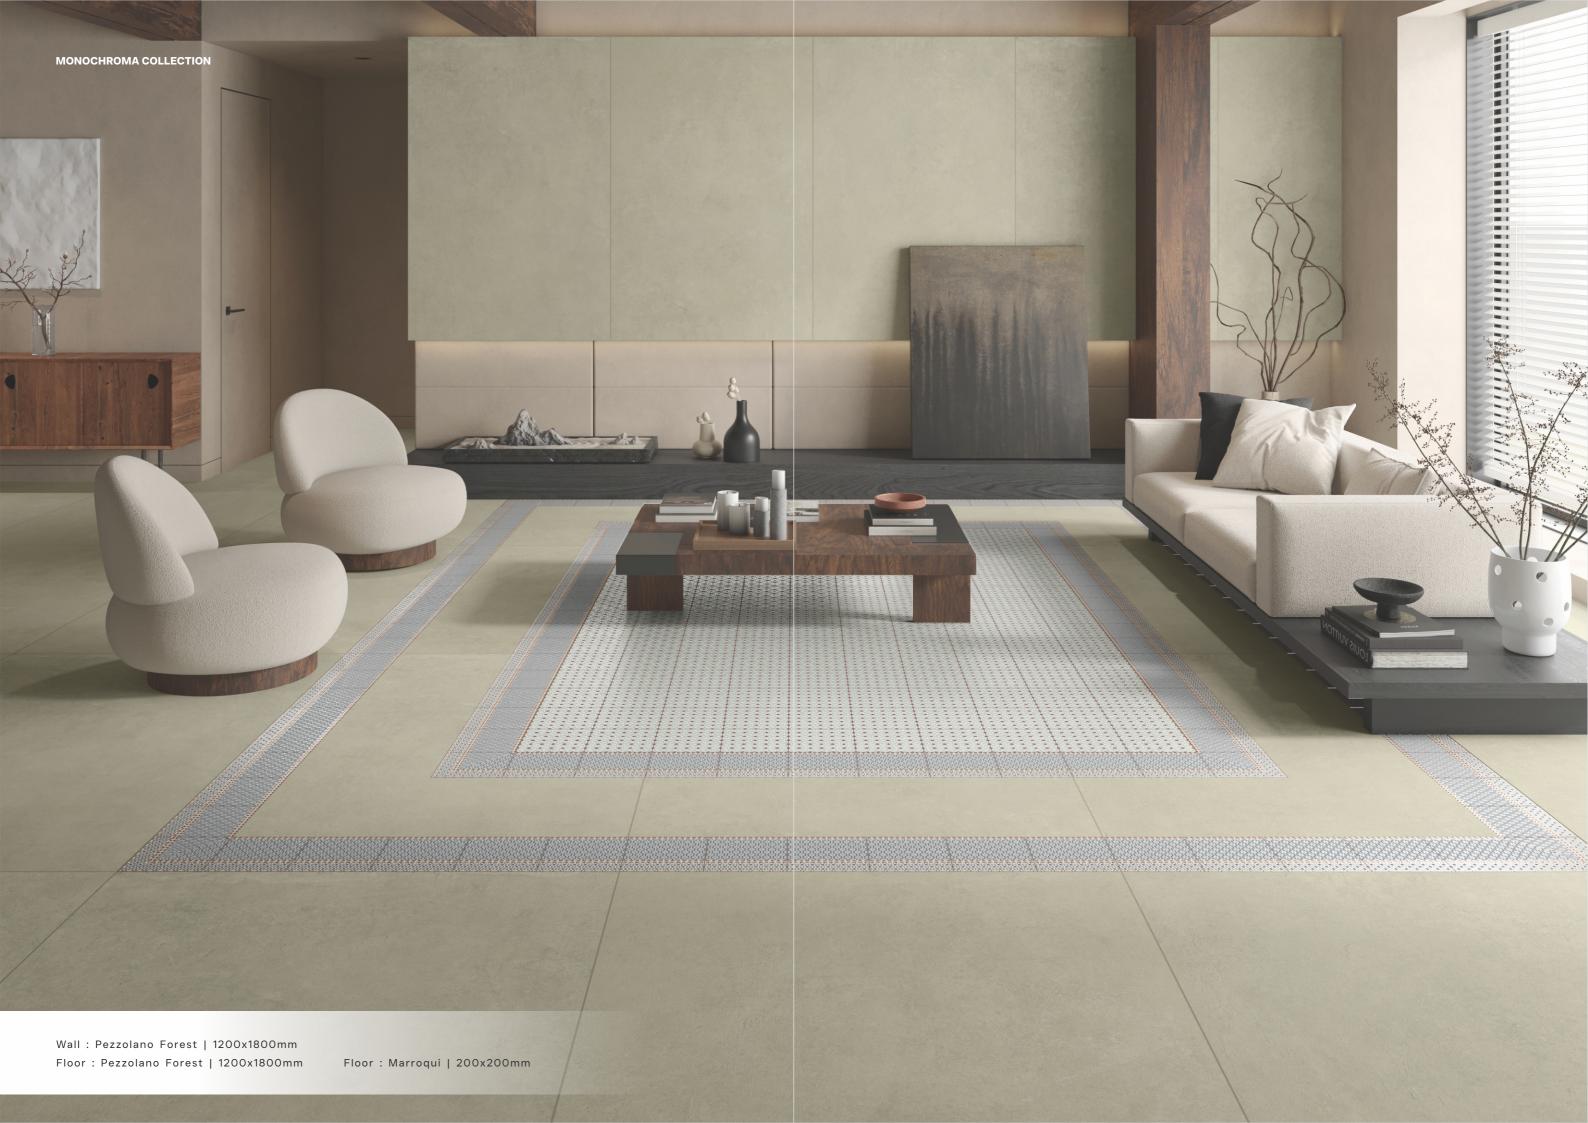

#### Pezzolano Forest

Surface: Super Matt Series: Mono Earth

#### Sizes

Body: Toned

Body: Toned

Body: Toned

9mm

#### Seamlessly & perfectly matches with the Mini Collection

#### Pigmenta Olive Glimmer

#### Marroqui

Series: Rocker

Corner, Border, Base 200x200mm

8.5mm