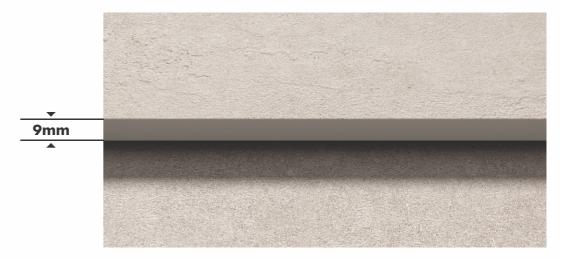

#### 9mm

Seamlessly & perfectly matches with the Mini Collection

Thickness

200x200mm 75x300mm 8.5mm

The 9mm thickness has been carefully crafted, making each element in the **Monochroma Collection** not only a practical choice but also a sophisticated and durable addition to any setting.