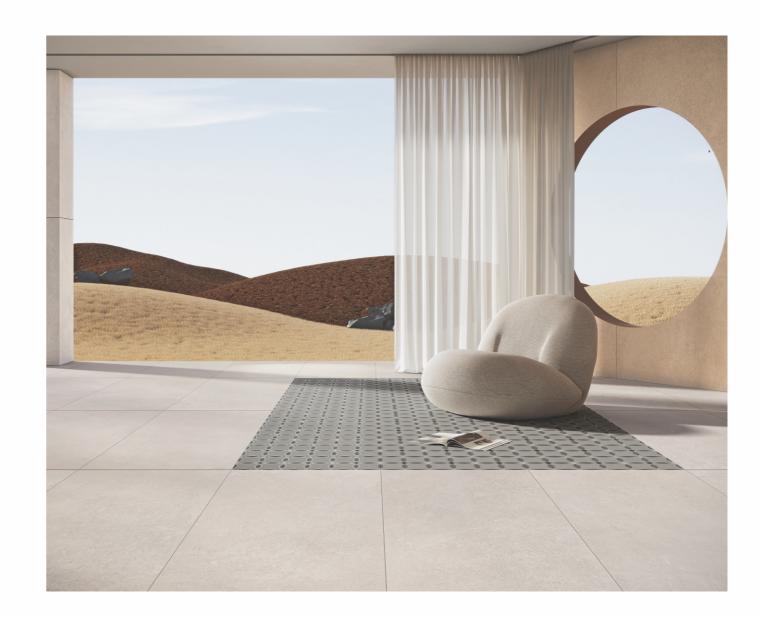

# Embodying the spirit of modern craftsmanship

Modern aesthete focuses on minimalism while associating with the approaches of trends. While simplicity remains the nucleus, it becomes mandatory to add a touch of vibrancy in each corner to draw and capture more eyes. To fulfill this need, we are here with the **Monochroma Collection**, which adds a stunning impression while blending with the demands of functionality.

The Monochroma Collection seeks its inspiration from the subtle colours of the natural beauty of Earth and resonates a calming and relaxing ambiance in your space. The super matt appeal adds the details of depth to your space and the Earth-inspired shades create a tranquil interior in your space.

### Vivid dimensions, Vivid impact

These toned body surfaces are available in 600x1200mm, 1200x1800mm, and 1200x2400mm with a touch of **Super Matt** that represents a leap in surface technology with its refined, smooth texture that achieves a rich, non-reflective aesthetic.