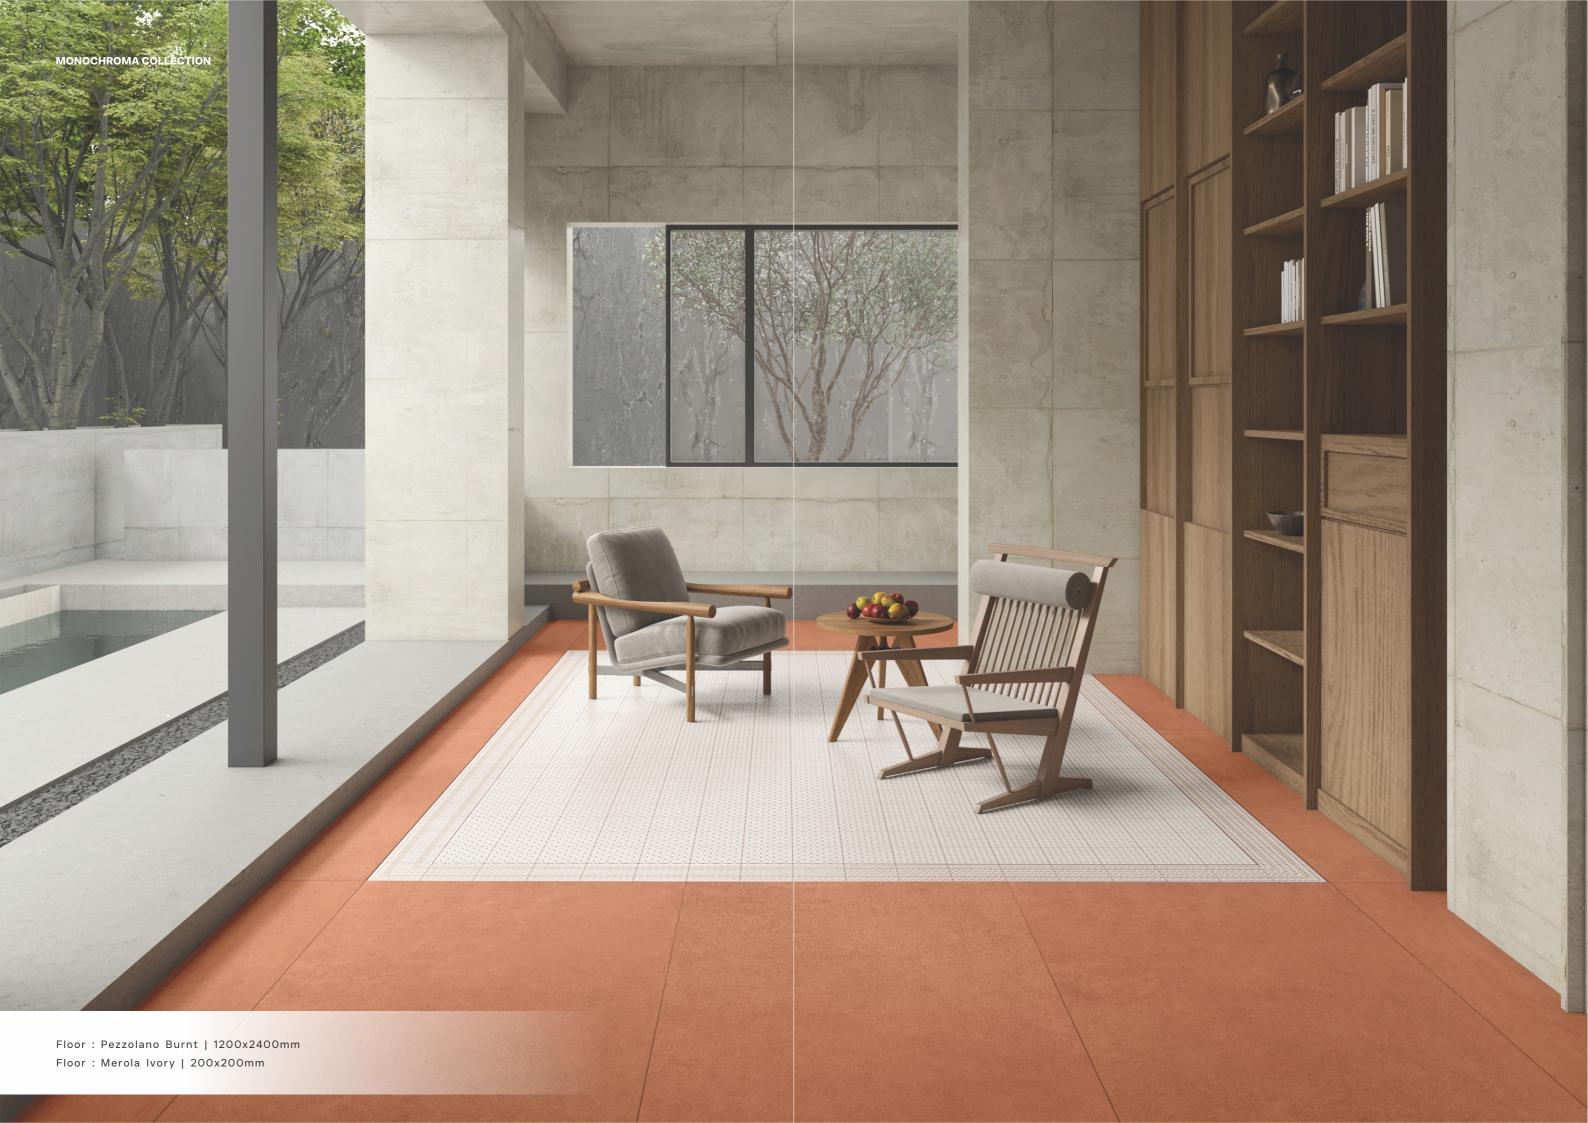

#### Pezzolano Burnt

Surface: Super Matt Series: Mono Earth

#### Merola Ivory

Series : Rocker Corner, Border, Base

200x200mm