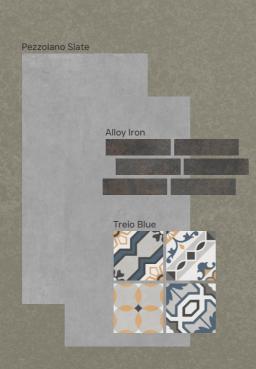

#### Pezzolano Slate

Surface: Super Matt Series: Mono Lunar

#### Sizes

Body: Toned

Body: Toned

Body: Toned

9mm

#### Seamlessly & perfectly matches with the Mini Collection

#### Alloy Iron

#### Treio Blue

Random: 8 Series: Rocker

200x200mm

8.5mm Thickness