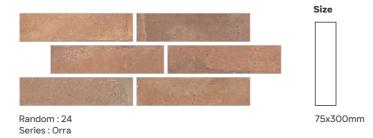

#### Petal Daisy

Random: 32 Series: Gem

75x300mm

#### Petal Blue

Series : Gem

75x300mm