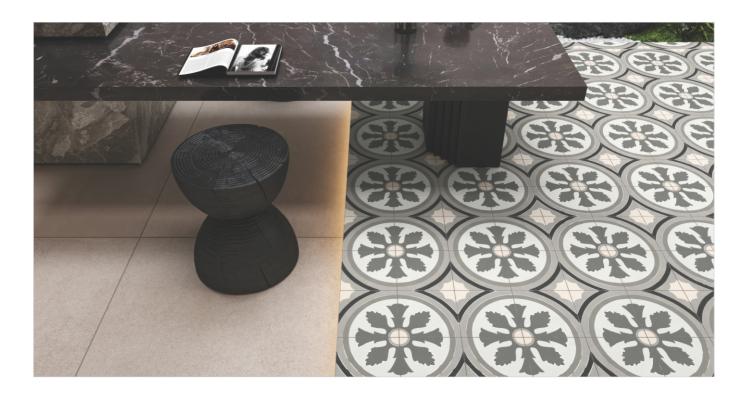

#### Pezzolano Concrete

Surface: Super Matt Series: Mono Lunar

#### Treio Ash

Random: 8 Series: Rocker

200x200mm

8.5mm