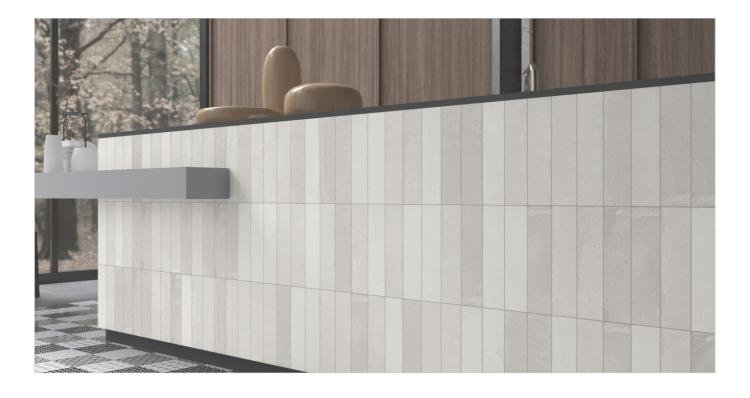

### Vivid dimensions, Vivid impact

These toned body surfaces are available in 600x1200mm, 1200x1800mm, and 1200x2400mm with a touch of **Super Matt** that represents a leap in surface technology with its refined, smooth texture that achieves a rich, non-reflective aesthetic.

#### **Super Matt:**

With an ultra-matt surface and subtle texture, Super Matt minimises glare and offers a calming, low-maintenance surface. Durable and resistant to scratches, it suits both residential and commercial designs.

# A perfect match with the Mini collection

Enhance your space by matching it with the Mini Collection in 200x200mm & 75x300mm for a unified and impressive aesthetic.