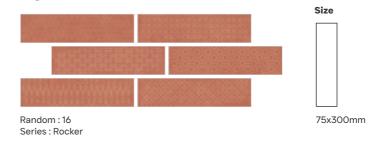

#### Merola Ivory

Series : Rocker Corner, Border, Base

200x200mm

#### **Gravite Black**

Series: Rocker

#### **Gravite White**

Random: 13 200x200mm Series: Rocker