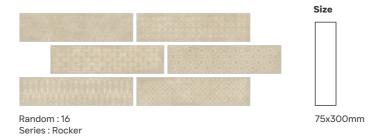

# A perfect match with the Mini collection

Enhance your space by matching it with the Mini Collection in 200x200mm & 75x300mm for a unified and impressive aesthetic.

#### Merola Ivory

Series : Rocker Corner, Border, Base

200x200mm