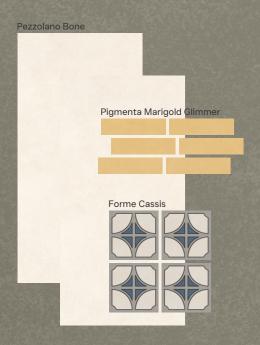

#### Pezzolano Bone

Surface: Super Matt Series: Mono Lunar

#### Sizes

Random: 3

Body: Toned

1200x1800mm 600x1200mm Random: 4 Random: 12 Body: Toned Body: Toned

9mm

#### Seamlessly & perfectly matches with the Mini Collection

#### Pigmenta Marigold Glimmer

#### Forme Cassis

Random : 1 Series : Gem