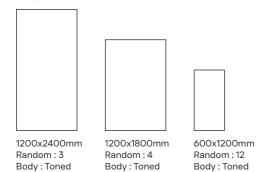

### Vivid dimensions, Vivid impact

These toned body surfaces are available in 600x1200mm, 1200x1800mm, and 1200x2400mm with a touch of **Super Matt** that represents a leap in surface technology with its refined, smooth texture that achieves a rich, non-reflective aesthetic.

#### Sizes

Random: 3

Body: Toned

1200x1800mm 600x1200mm Random: 4 Random: 12 Body: Toned Body: Toned

9mm