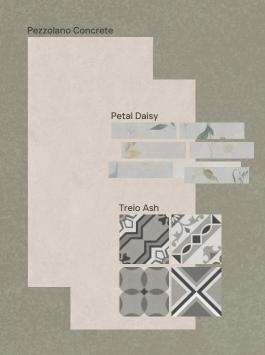

#### Pezzolano Concrete

Surface: Super Matt Series: Mono Lunar

#### Sizes

Body: Toned

Body: Toned

Body: Toned

9mm Thickness

#### Seamlessly & perfectly matches with the Mini Collection

#### Petal Daisy

Random: 32 Series: Gem

75x300mm

#### Treio Ash

Random: 8 Series: Rocker

200x200mm

8.5mm