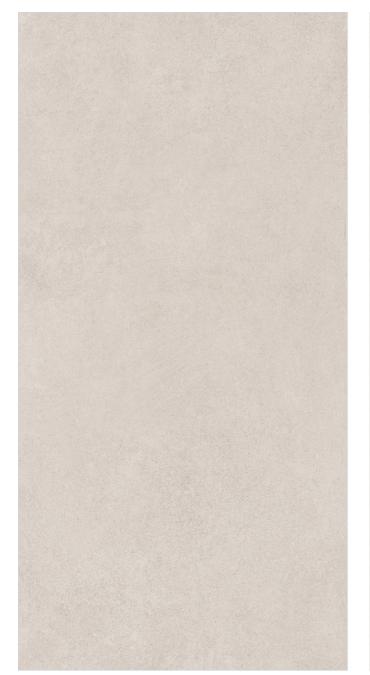

#### Pezzolano Concrete

Surface: Super Matt Series: Mono Lunar

#### Sizes

Body: Toned

Body: Toned

Body: Toned

9mm Thickness

#### Seamlessly & perfectly matches with the Mini Collection