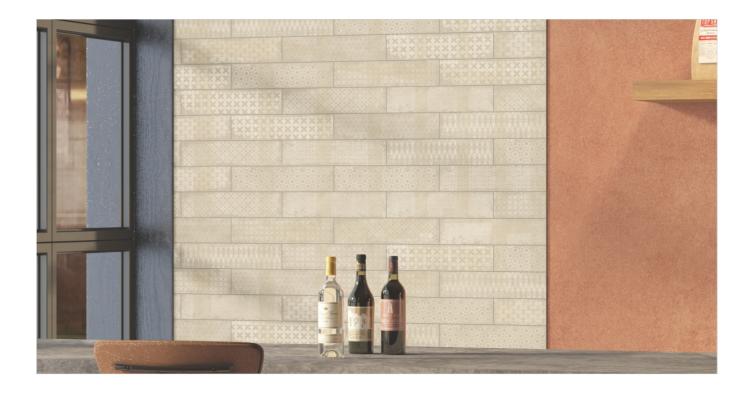

### Vivid dimensions, Vivid impact

These toned body surfaces are available in 600x1200mm, 1200x1800mm, and 1200x2400mm with a touch of **Super Matt** that represents a leap in surface technology with its refined, smooth texture that achieves a rich, non-reflective aesthetic.

#### **Super Matt:**

With an ultra-matt surface and subtle texture, Super Matt minimises glare and offers a calming, low-maintenance surface. Durable and resistant to scratches, it suits both residential and commercial designs.