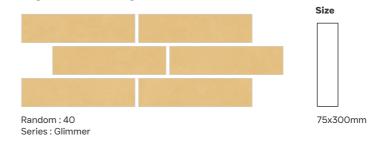

In order to safeguard your space against low temperatures, our surfaces are amassed with resistance to freezing.



#### Resistance to Scratch

Boosted with exceptional scratch resistance to ensure that the surface remains pristine and unblemished even with frequent use.



#### Imported Granilla

This enhances the ambiance with its elegant, luxurious look while providing long-lasting performance.



#### Zero Bacterial Risk

An advanced technology that helps to prevent the growth and spread of harmful bacteria.





#### Pezzolano Bone





Surface: Super Matt Series: Mono Lunar

#### Sizes

Random: 3

Body: Toned



1200x1800mm 600x1200mm Random: 4 Random: 12 Body: Toned Body: Toned



9mm





#### Seamlessly & perfectly matches with the Mini Collection

#### Pigmenta Marigold Glimmer



#### Forme Cassis



Random : 1 Series : Gem







#### Pezzolano Burnt



Surface: Super Matt Series: Mono Earth

#### Sizes

Body: Toned



Body: Toned

Body: Toned



9mm





#### Seamlessly & perfectly matches with the Mini Collection

#### Brillar Ivory



#### Merola Ivory



Series : Rocker Corner, Border, Base



200x200mm







#### Pezzolano Charcoal



**Surface: Super Matt** Series: Mono Earth

#### Sizes







#### Seamlessly & perfectly matches with the Mini Collection

#### Mattoni Bianco



#### **Gravite Black**

Series: Rocker



#### **Gravite White**



Random: 13 200x200mm Series: Rocker





#### Pezzolano Concrete





Surface: Super Matt Series: Mono Lunar

#### Sizes

Body: Toned



Body: Toned

Body: Toned



9mm Thickness





#### Seamlessly & perfectly ma