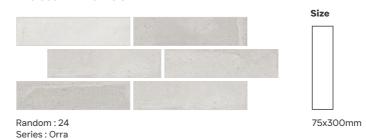

# A perfect match with the Mini collection

Enhance your space by matching it with the Mini Collection in 200x200mm & 75x300mm for a unified and impressive aesthetic.

#### Sizes

Random: 3

Body: Toned

1200x1800mm 600x1200mm Random: 4 Random: 12 Body: Toned Body: Toned

9mm