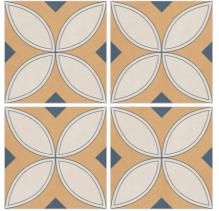

: Super Matt Series: Mono Lunar

#### Sizes

Body: Toned



Body: Toned

Body: Toned







#### Seamlessly & perfectly matches with the Mini Collection

#### Pigmenta Rust Decor



#### Annata Cotta



Series: Gem







#### Pezzolano Forest



Surface: Super Matt Series: Mono Earth

#### Sizes

Body: Toned



Body: Toned

Body: Toned



9mm





#### Seamlessly & perfectly matches with the Mini Collection

#### Pigmenta Olive Glimmer



#### Marroqui

Series: Rocker



Corner, Border, Base 200x200mm

8.5mm





#### Pezzolano Indigo



Surface: Super Matt Series: Mono Earth

#### Sizes

Body: Toned



Body: Toned

Body: Toned



### VARMORA ILLES • BATHWARE



#### Seamlessly & perfectly matches with the Mini Collection

#### Petal Blue

Series : Gem



75x300mm

#### Modella Torcello



Random : 1 Series : Rocker



200x200mm

8.5mm
Thickness





#### Pezzolano Oyster



Surface: Super Matt Series : Mono Lunar

#### Sizes

Body: Toned





#### **VARMORA** TILES • BATHWARE



#### Seamlessly & perfectly matches with the Mini Collection

#### Mattoni Rosso



#### Mozaica Maroon Classic







200x200mm





#### Pezzolano Slate



Surface: Super Matt Series: Mono Lunar

#### Sizes

Body: Toned



Body: Toned

Body: Toned



9mm





#### Seamlessly & perfectly matches with the Mini Collection

#### Alloy Iron



#### Treio Blue



Random: 8 Series: Rocker



200x200mm

8.5mm Thickness





#### Pezzolano Wino



Surface: Super Matt Series: Mono Earth

#### Sizes

Body: Toned



Body: Toned

Body: Toned







#### Seamlessly & perfectly matches with the Mini Collection