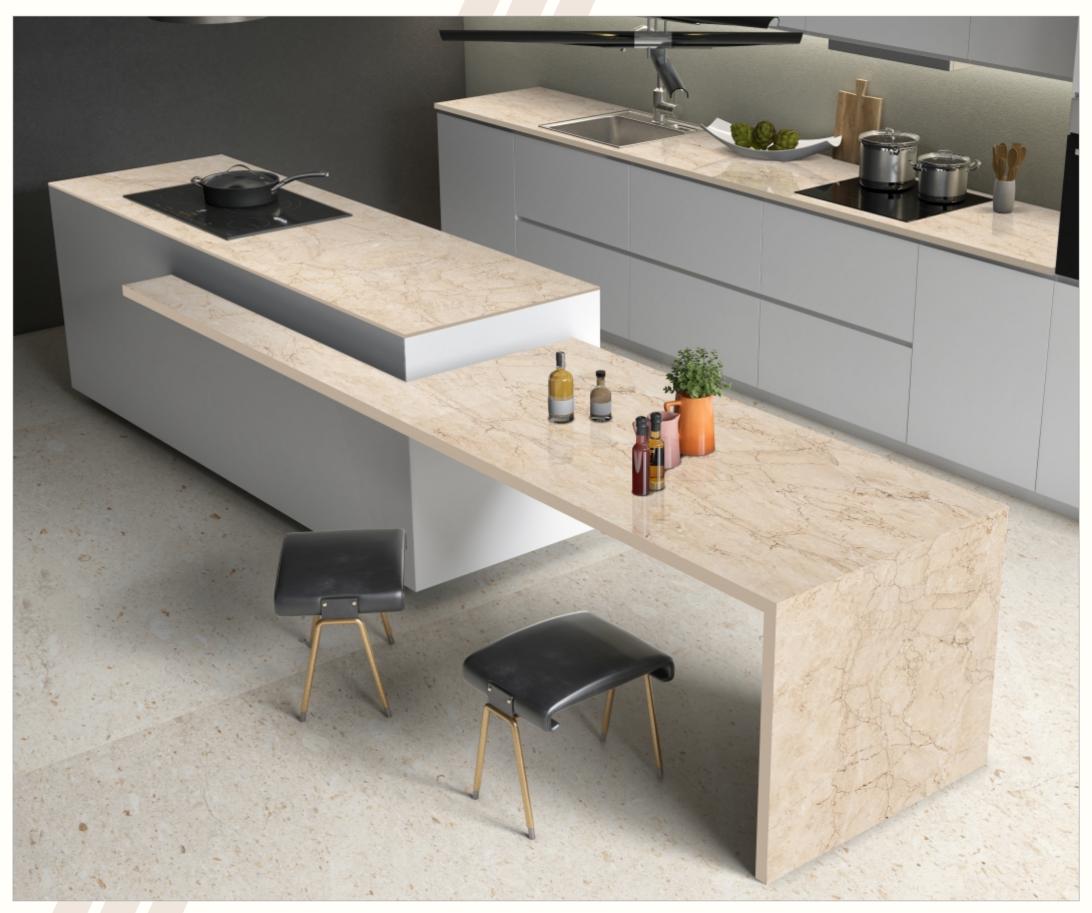

: 15mm

Design & Body : Gvt - Black Colorbody



























# METRIX STONE





























#### **ROCKLAND RUBY**

Thickness: 15mm Design & Body : S&P (Fullbody)



























# **ROCKLAND ROSE**

Thickness: 15mm

Design & Body : S&P (Fullbody)



























**ROCKLAND GALAXY** 

Thickness: 15mm Design & Body : S&P (Fullbody)

























# BELLEZA AQUA

Thickness: 15mm Body : Fullbody

























Thickness: 15mm Body : Fullbody



























# **NEXSTONE AQUA**

Thickness: 15mm

































































Thickness: 15mm

Design & Body : Gvt - Beige Colorbody





























# LAMOS IVORY

































































































#### TRAVERTINO NATURAL



















































# APPLICO ROCKER | 800x2600mm | ROCKER















Thickness: 15mm

Design & Body : Gvt - White Colorbody





















#### VARMORA GRANITO PVT. LTD.

**HEAD OFFICE**: 8/A National Highway, At.-Dhuva, Tal.-Wankaner, Dist. Morbi.

Mob.: +91 98252 23068 E-mail: marketing@varmora.com

CORPORATE OFFICE: A-54, 1st Floor, Elite Auto House, Mathuradas Vasanji Road,

Andheri - Kurla Road, Andheri (EAST).

Tel.:+91-22-28389790 / 91 / 92, Fax: +91-22-28389794

E-mail: mumbai@varmora.com

Customer Care: 1800 212 0053 Join us: **(f) (a) (n) (D)** 

www.varmora.com