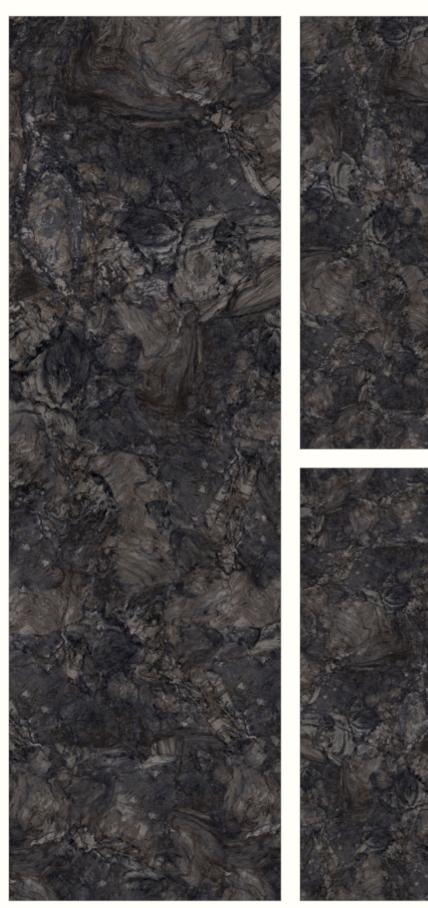

ody)





















# APPLICO PLATINIUM | 800x2600mm | GLOSSY





#### **BELLEZA WHITE**



















# APPLICO PLATINIUM | 800x2600mm | GLOSSY







#### **NEXSTONE PEARL**

Thickness: 15mm



























#### **NEXSTONE IVORY**

Thickness: 15mm
Design & Body : Matt Chips (Fullbody)



























# **NEXSTONE GREY**

Thickness: 15mm

























#### **NEXSTONE BROWN**

Thickness: 15mm

























#### **NEXSTONE NERO**

Thickness: 15mm



























#### **ALMOND GREEN**



























































































































































































































































Thickness: 15mm

Design & Body : Gvt - Black Colorbody



























































Thickness: 15mm

Design & Body : Gvt - Black Colorbody



























# METRIX STONE





























#### **ROCKLAND RUBY**

Thickness: 15mm Design & Body : S&P (Fullbody)



























# **ROCKLAND ROSE**

Thickness: 15mm

Design & Body : S&P (Fullbody)



























**ROCKLAND GALAXY** 

Thickness: 15mm Design & Body : S&P (Fullbody)

























# BELLEZA AQUA

Thickness: 15mm Body : Fullbody

























Thickness: 15mm Body : Fullbody



























# **NEXSTONE AQUA**

Thickness: 15mm

































































Thickness: 15mm

Design & Body :