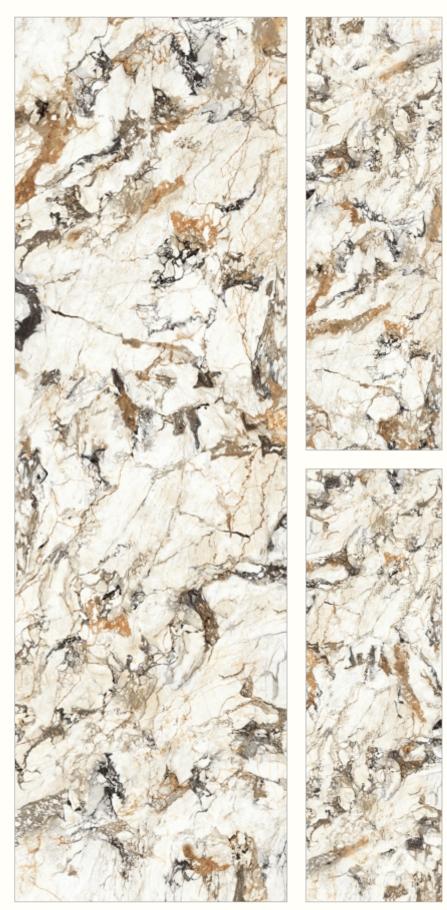

800x 2600mm













With a promise to innovate and bring smiles to faces all around, Varmora has been going strong for over 25 years now. We take pride in our products and their quality because they have made our endeavor more successful than we had imagined.









# VARMORA APPLICO ZIRCO

A pristine marvel made with care and precision to enhance aesthetics everywhere it is used. This modern surface by Applico excels at both being beautiful and feature-rich.









### **BELLEZA GLASS WHITE**



























BELLEZA ZED BLACK

Thickness: 15mm

Design & Body : Gvt - Black Colorbody



















































































































## CALCUTTA SUPER GOLD























CALCUTTA ROSSATA





























#### TERRAZZO WHITE

























#### **EVERGREEN MIX**























































































DYNA LUX



























## **BOTTOCHINO BEIGE**

























#### **ROMANO CREMA**





























BRECCIA ATLANTA



























## **ELITE BEIGE**

























## TRAVERTINO NATURAL

Thickness: 15mm

Design & Body : Gvt - Ivory Colorbody

























### **BELLEZA IVORY**





















































**BELLEZA ASH** 

























## BELLEZA STEEL





















































BELLEZA CHOCO BROWN