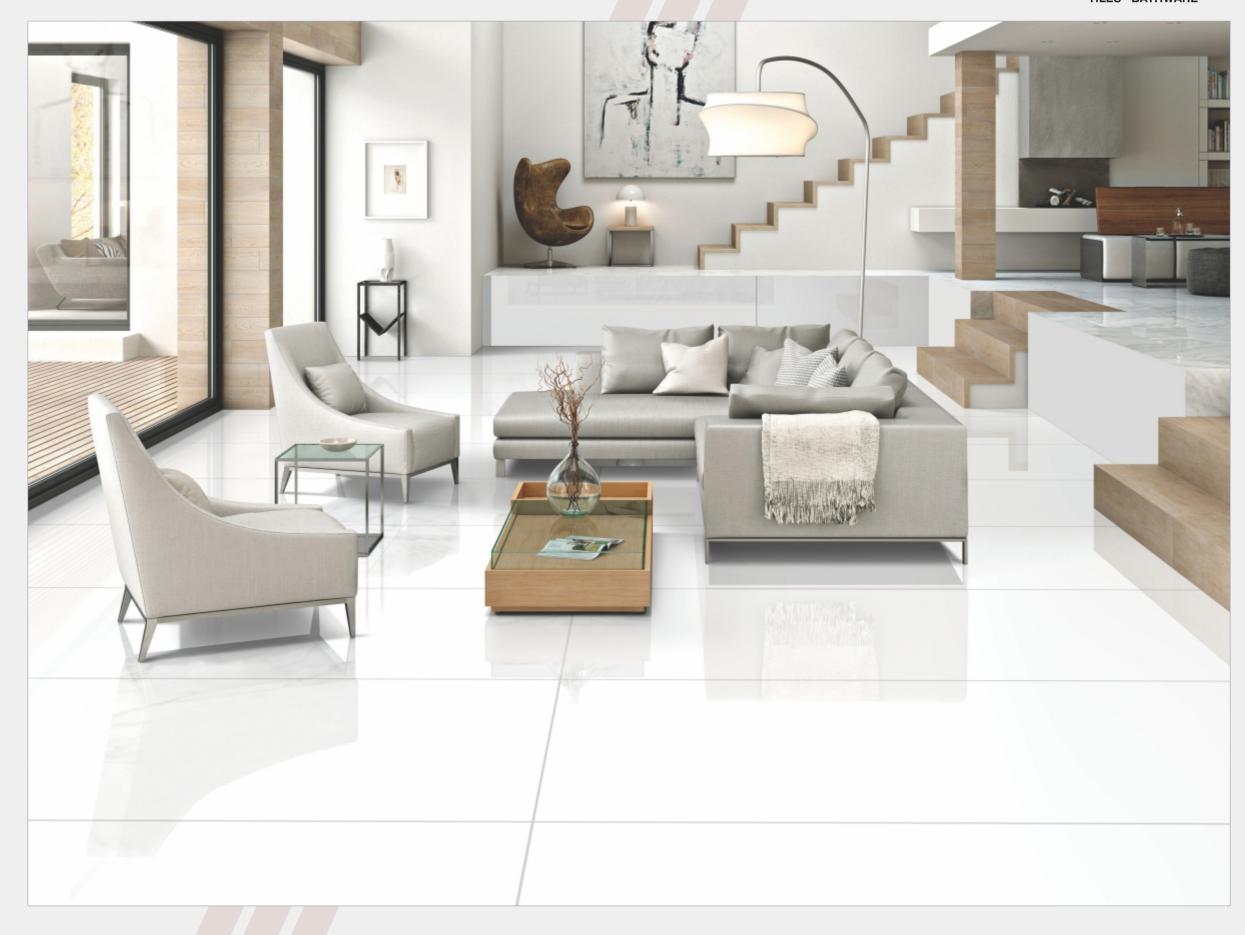

EZA STEEL





















































BELLEZA CHOCO BROWN

























## **ROCKLAND IVORY**

Thickness: 15mm
Design & Body : S&P (Fullbody)

























#### **ROCKLAND GREY**

Thickness: 15mm























## **ROCKLAND NERO**

Thickness: 15mm



















## APPLICO SILVER | 800x2600mm | GLOSSY & MATT







#### **ROCKLAND BROWN**

Thickness: 15mm

























## **ROCKLAND KOTA**

Thickness: 15mm























#### ROCKLAND VERDE

Thickness: 15mm























#### **ROCKLAND PEARL**

Thickness: 15mm
Design & Body : S&P (Fullbody)



























# **ROCKLAND SILVER**

Thickness: 15mm

Design & Body : S&P (Fullbody)





















# APPLICO PLATINIUM | 800x2600mm | GLOSSY





#### **BELLEZA WHITE**



















# APPLICO PLATINIUM | 800x2600mm | GLOSSY







#### **NEXSTONE PEARL**

Thickness: 15mm



























#### **NEXSTONE IVORY**

Thickness: 15mm
Design & Body : Matt Chips (Fullbody)



























# **NEXSTONE GREY**

Thickness: 15mm

























#### **NEXSTONE BROWN**

Thickness: 15mm

























#### **NEXSTONE NERO**

Thickness: 15mm



























#### **ALMOND GREEN**



























































































































































































































































Thickness: 15mm

Design & Body : Gvt - Black Colorbody