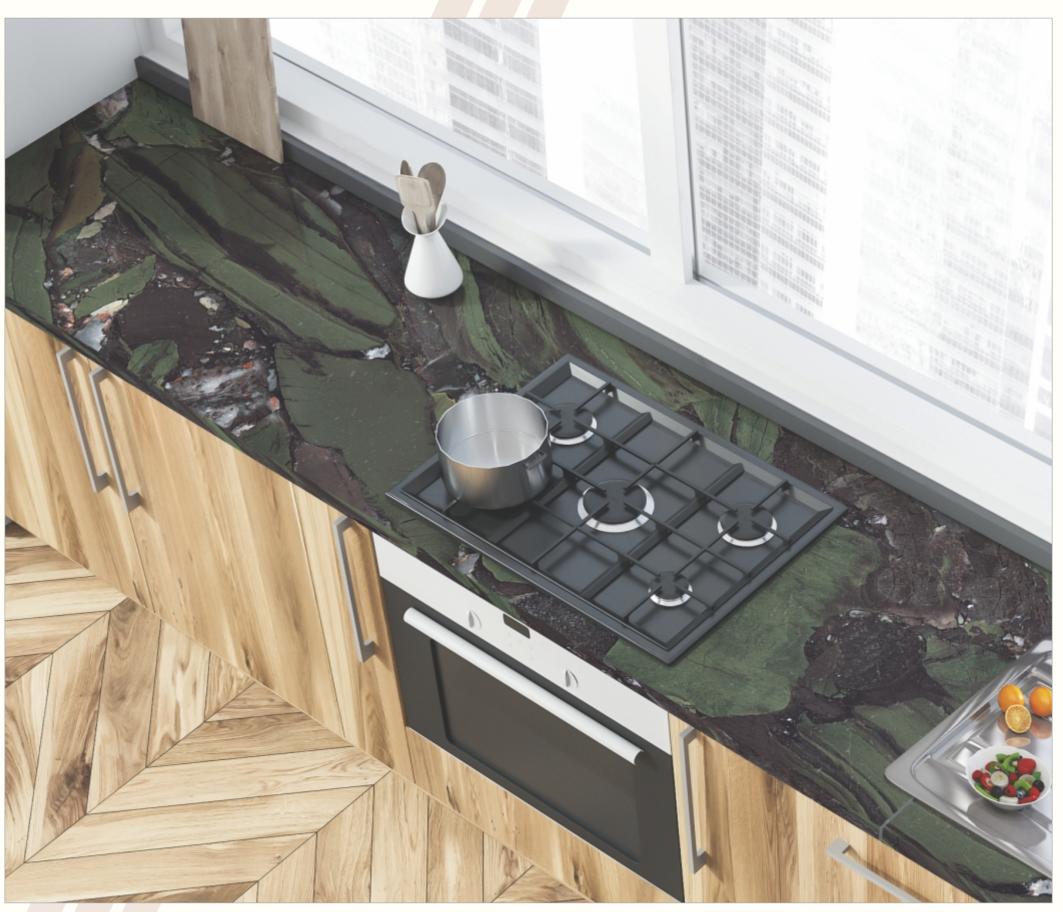

WHITE**



















# APPLICO PLATINIUM | 800x2600mm | GLOSSY







#### **NEXSTONE PEARL**

Thickness: 15mm



























#### **NEXSTONE IVORY**

Thickness: 15mm
Design & Body : Matt Chips (Fullbody)



























# **NEXSTONE GREY**

Thickness: 15mm

























#### **NEXSTONE BROWN**

Thickness: 15mm

























#### **NEXSTONE NERO**

Thickness: 15mm



























#### **ALMOND GREEN**



























































































































































































































































Thickness: 15mm

Design & Body : Gvt - Black Colorbody



























































Thickness: 15mm

Design & Body : Gvt - Black Colorbody



























# METRIX STONE





























#### **ROCKLAND RUBY**

Thickness: 15mm Design & Body : S&P (Fullbody)



























# **ROCKLAND ROSE**

Thickness: 15mm

Design & Body : S&P (Fullbody)



























**ROCKLAND GALAXY** 

Thickness: 15mm Design & Body : S&P (Fullbody)

























# BELLEZA AQUA

Thickness: 15mm Body : Fullbody

























Thickness: 15mm Body : Fullbody



























# **NEXSTONE AQUA**

Thickness: 15mm

































































Thickness: 15mm

Design & Body : Gvt - Beige Colorbody





























# LAMOS IVORY