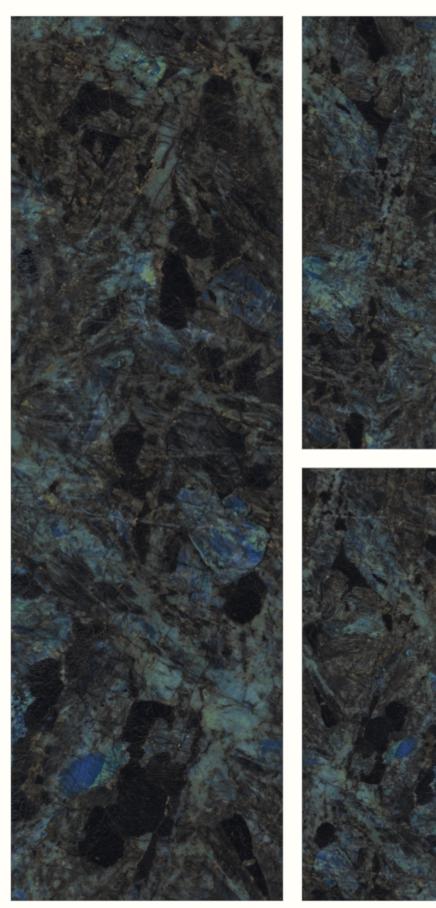

# BELLEZA AQUA

Thickness: 15mm Body : Fullbody

Thickness: 15mm Body : Fullbody