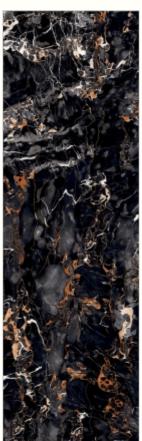

kness: 15mm
Design & Body : S&P (Fullbody)



























# **ROCKLAND SILVER**

Thickness: 15mm

Design & Body : S&P (Fullbody)





















# APPLICO PLATINIUM | 800x2600mm | GLOSSY





#### **BELLEZA WHITE**



















# APPLICO PLATINIUM | 800x2600mm | GLOSSY







#### **NEXSTONE PEARL**

Thickness: 15mm



























#### **NEXSTONE IVORY**

Thickness: 15mm
Design & Body : Matt Chips (Fullbody)



























# **NEXSTONE GREY**

Thickness: 15mm

























#### **NEXSTONE BROWN**

Thickness: 15mm

























#### **NEXSTONE NERO**

Thickness: 15mm



























#### **ALMOND GREEN**



























































































































































































































































Thickness: 15mm

Design & Body : Gvt - Black Colorbody



























































Thickness: 15mm

Design & Body : Gvt - Black Colorbody



























# METRIX STONE





























#### **ROCKLAND RUBY**

Thickness: 15mm Design & Body : S&P (Fullbody)



























# **ROCKLAND ROSE**

Thickness: 15mm

Design & Body : S&P (Fullbody)



























**ROCKLAND GALAXY** 

Thickness: 15mm Design & Body : S&P (Fullbody)

























# BELLEZA AQUA

Thickness: 15mm Body : Fullbody

























Thickness: 15mm Body : Fullbody