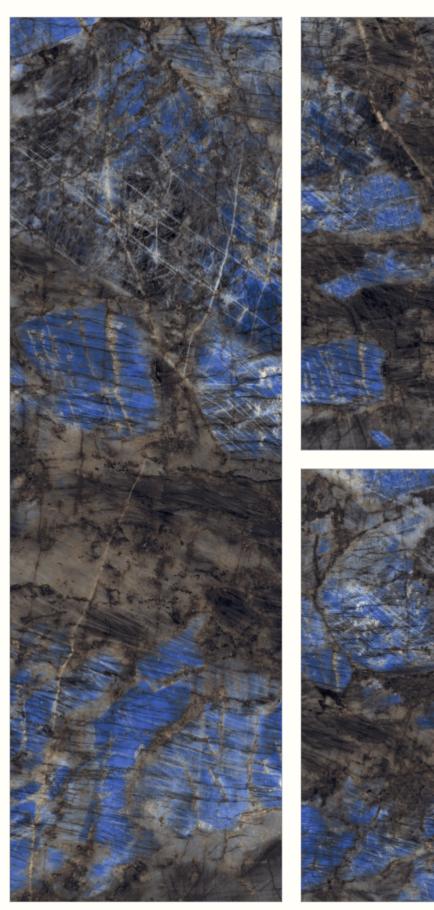

# VARMORA APPLICO ZIRCO

A pristine marvel made with care and precision to enhance aesthetics everywhere it is used. This modern surface by Applico excels at both being beautiful and feature-rich.