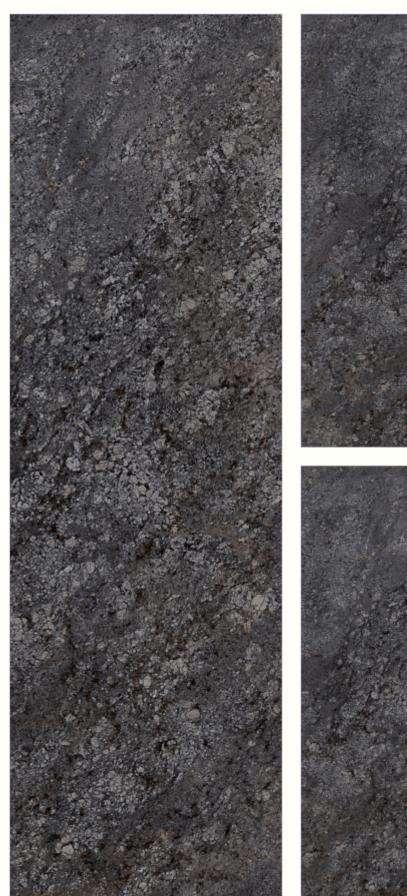

Design & Body : S&P (Fullbody)





















# APPLICO PLATINIUM | 800x2600mm | GLOSSY





#### **BELLEZA WHITE**



















# APPLICO PLATINIUM | 800x2600mm | GLOSSY







#### **NEXSTONE PEARL**

Thickness: 15mm



























#### **NEXSTONE IVORY**

Thickness: 15mm
Design & Body : Matt Chips (Fullbody)



























# **NEXSTONE GREY**

Thickness: 15mm

























#### **NEXSTONE BROWN**

Thickness: 15mm

























#### **NEXSTONE NERO**

Thickness: 15mm



























#### **ALMOND GREEN**



























































































































































































































































Thickness: 15mm

Design & Body : Gvt - Black Colorbody



























































Thickness: 15mm

Design & Body : Gvt - Black Colorbody



























# METRIX STONE





























#### **ROCKLAND RUBY**

Thickness: 15mm Design & Body : S&P (Fullbody)



























# **ROCKLAND ROSE**

Thickness: 15mm

Design & Body : S&P (Fullbody)



























**ROCKLAND GALAXY** 

Thickness: 15mm Design & Body : S&P (Fullbody)

























# BELLEZA AQUA

Thickness: 15mm Body : Fullbody

























Thickness: 15mm Body : Fullbody



























# **NEXSTONE AQUA**

Thickness: 15mm

































































Thickn