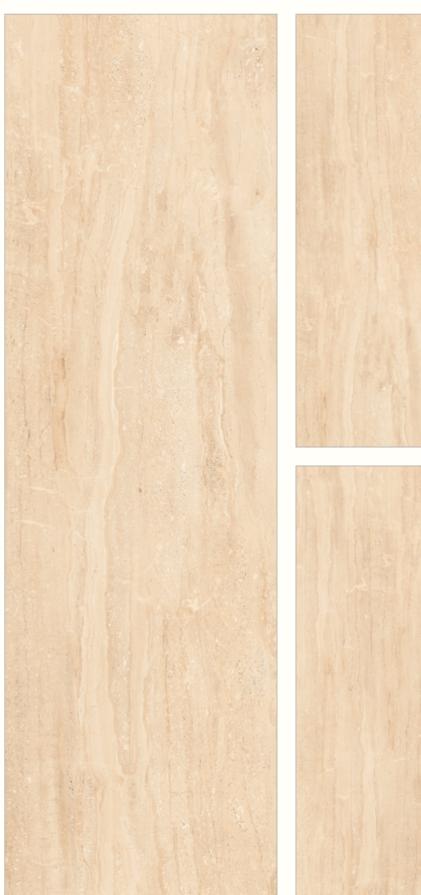

ducts and their quality because they have made our endeavor more successful than we had imagined.









# VARMORA APPLICO ZIRCO

A pristine marvel made with care and precision to enhance aesthetics everywhere it is used. This modern surface by Applico excels at both being beautiful and feature-rich.









### **BELLEZA GLASS WHITE**



























BELLEZA ZED BLACK

Thickness: 15mm

Design & Body : Gvt - Black Colorbody



















































































































## CALCUTTA SUPER GOLD























CALCUTTA ROSSATA





























#### TERRAZZO WHITE

























#### **EVERGREEN MIX**























































































DYNA LUX



























## **BOTTOCHINO BEIGE**

























#### **ROMANO CREMA**





























BRECCIA ATLANTA



























## **ELITE BEIGE**

























## TRAVERTINO NATURAL

Thickness: 15mm

Design & Body : Gvt - Ivory Colorbody

























### **BELLEZA IVORY**





















































**BELLEZA ASH** 

























## BELLEZA STEEL





















































BELLEZA CHOCO BROWN

























## **ROCKLAND IVORY**

Thickness: 15mm
Design & Body : S&P (Fullbody)

























#### **ROCKLAND GREY**

Thickness: 15mm























## **ROCKLAND NERO**

Thickness: 15mm



















## APPLICO SILVER | 800