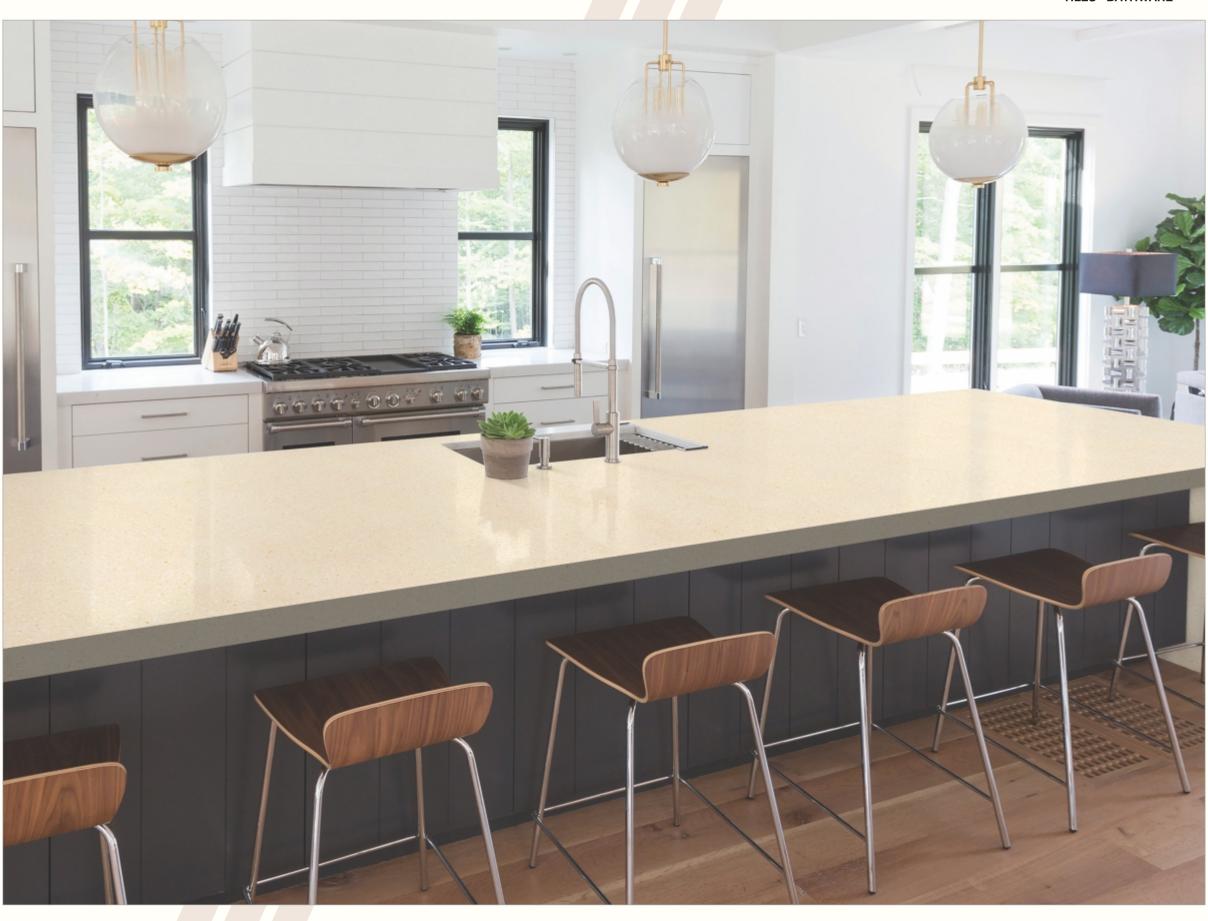

y : S&P (Fullbody)

























#### **ROCKLAND GREY**

Thickness: 15mm























## **ROCKLAND NERO**

Thickness: 15mm



















## APPLICO SILVER | 800x2600mm | GLOSSY & MATT







#### **ROCKLAND BROWN**

Thickness: 15mm

























## **ROCKLAND KOTA**

Thickness: 15mm























#### ROCKLAND VERDE

Thickness: 15mm























#### **ROCKLAND PEARL**

Thickness: 15mm
Design & Body : S&P (Fullbody)



























# **ROCKLAND SILVER**

Thickness: 15mm

Design & Body : S&P (Fullbody)





















# APPLICO PLATINIUM | 800x2600mm | GLOSSY





#### **BELLEZA WHITE**



















# APPLICO PLATINIUM | 800x2600mm | GLOSSY







#### **NEXSTONE PEARL**

Thickness: 15mm



























#### **NEXSTONE IVORY**

Thickness: 15mm
Design & Body : Matt Chips (Fullbody)



























# **NEXSTONE GREY**

Thickness: 15mm

























#### **NEXSTONE BROWN**

Thickness: 15mm

























#### **NEXSTONE NERO**

Thickness: 15mm



























#### **ALMOND GREEN**



























































































































































































































































Thickness: 15mm

Design & Body : Gvt - Black Colorbody



























































Thickness: 15mm

Design & Body : Gvt - Black Colorbody



























# METRIX STONE