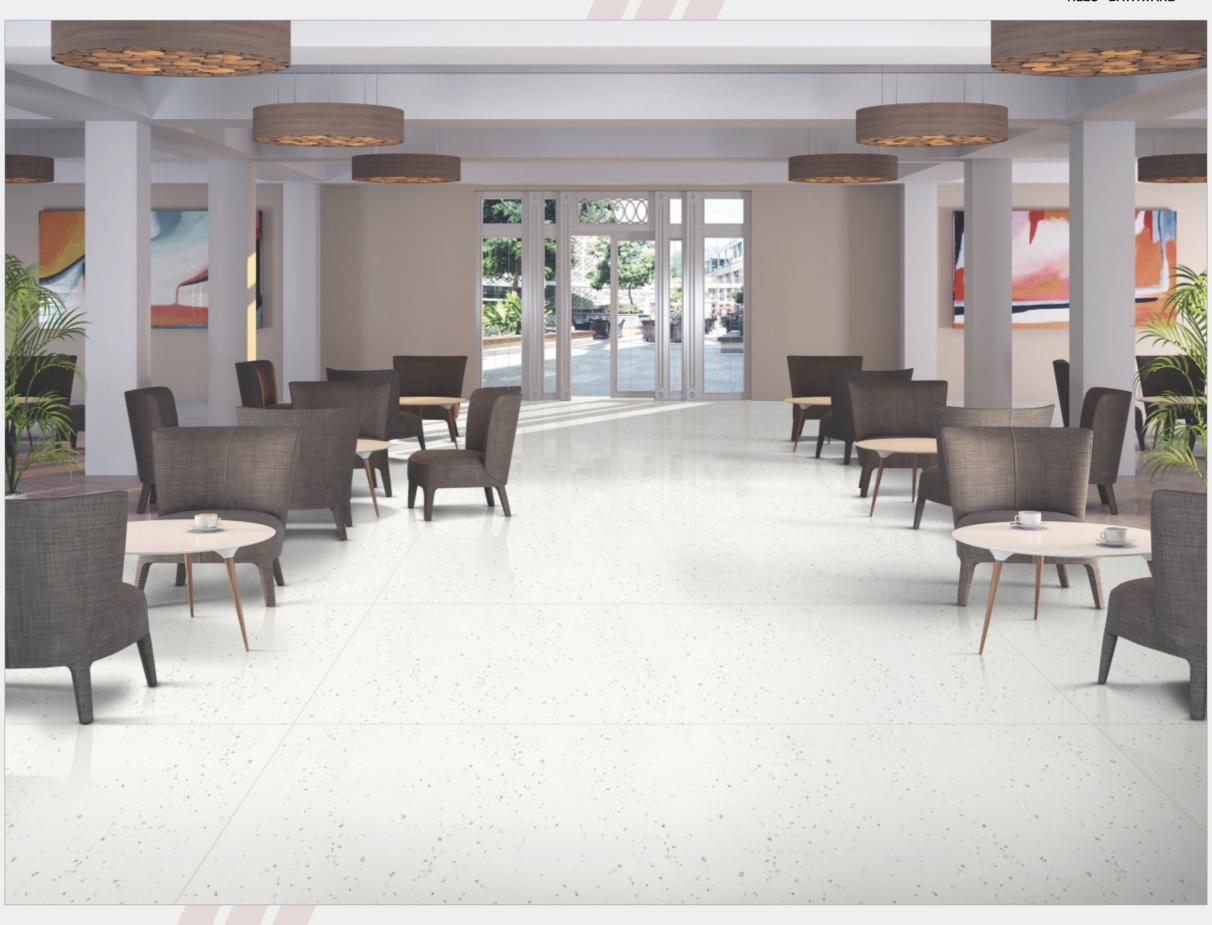

## **ROCKLAND IVORY**

Thickness: 15mm
Design & Body : S&P (Fullbody)

























#### **ROCKLAND GREY**

Thickness: 15mm























## **ROCKLAND NERO**

Thickness: 15mm



















## APPLICO SILVER | 800x2600mm | GLOSSY & MATT







#### **ROCKLAND BROWN**

Thickness: 15mm

























## **ROCKLAND KOTA**

Thickness: 15mm























#### ROCKLAND VERDE

Thickness: 15mm























#### **ROCKLAND PEARL**

Thickness: 15mm
Design & Body : S&P (Fullbody)



























# **ROCKLAND SILVER**

Thickness: 15mm

Design & Body : S&P (Fullbody)





















# APPLICO PLATINIUM | 800x2600mm | GLOSSY





#### **BELLEZA WHITE**



















# APPLICO PLATINIUM | 800x2600mm | GLOSSY







#### **NEXSTONE PEARL**

Thickness: 15mm



























#### **NEXSTONE IVORY**

Thickness: 15mm
Design & Body : Matt Chips (Fullbody)



























# **NEXSTONE GREY**

Thickness: 15mm

























#### **NEXSTONE BROWN**

Thickness: 15mm

























#### **NEXSTONE NERO**

Thickness: 15mm



























#### **ALMOND GREEN**



























































































































































































































































Thickness: 15mm

Design & Body : Gvt - Black Colorbody



























































Thickness: 15mm

Design & Body : Gvt - Bla