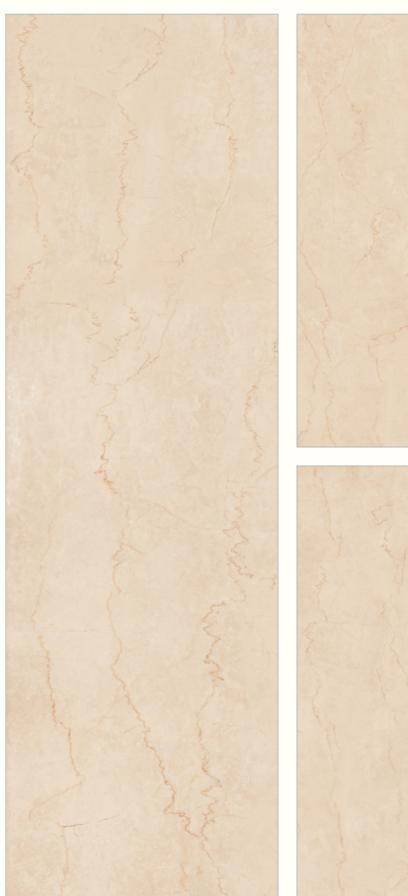

have made our endeavor more successful than we had imagined.









# VARMORA APPLICO ZIRCO

A pristine marvel made with care and precision to enhance aesthetics everywhere it is used. This modern surface by Applico excels at both being beautiful and feature-rich.









### **BELLEZA GLASS WHITE**



























BELLEZA ZED BLACK

Thickness: 15mm

Design & Body : Gvt - Black Colorbody



















































































































## CALCUTTA SUPER GOLD























CALCUTTA ROSSATA





























#### TERRAZZO WHITE

























#### **EVERGREEN MIX**























































































DYNA LUX



























## **BOTTOCHINO BEIGE**

























#### **ROMANO CREMA**





























BRECCIA ATLANTA



























## **ELITE BEIGE**

























## TRAVERTINO NATURAL

Thickness: 15mm

Design & Body : Gvt - Ivory Colorbody

























### **BELLEZA IVORY**





















































**BELLEZA ASH** 

























## BELLEZA STEEL





















































BELLEZA CHOCO BROWN

























## **ROCKLAND IVORY**

Thickness: 15mm
Design & Body : S&P (Fullbody)

























#### **ROCKLAND GREY**

Thickness: 15mm























## **ROCKLAND NERO**

Thickness: 15mm



















## APPLICO SILVER | 800x2600mm | GLOSSY & MATT







####