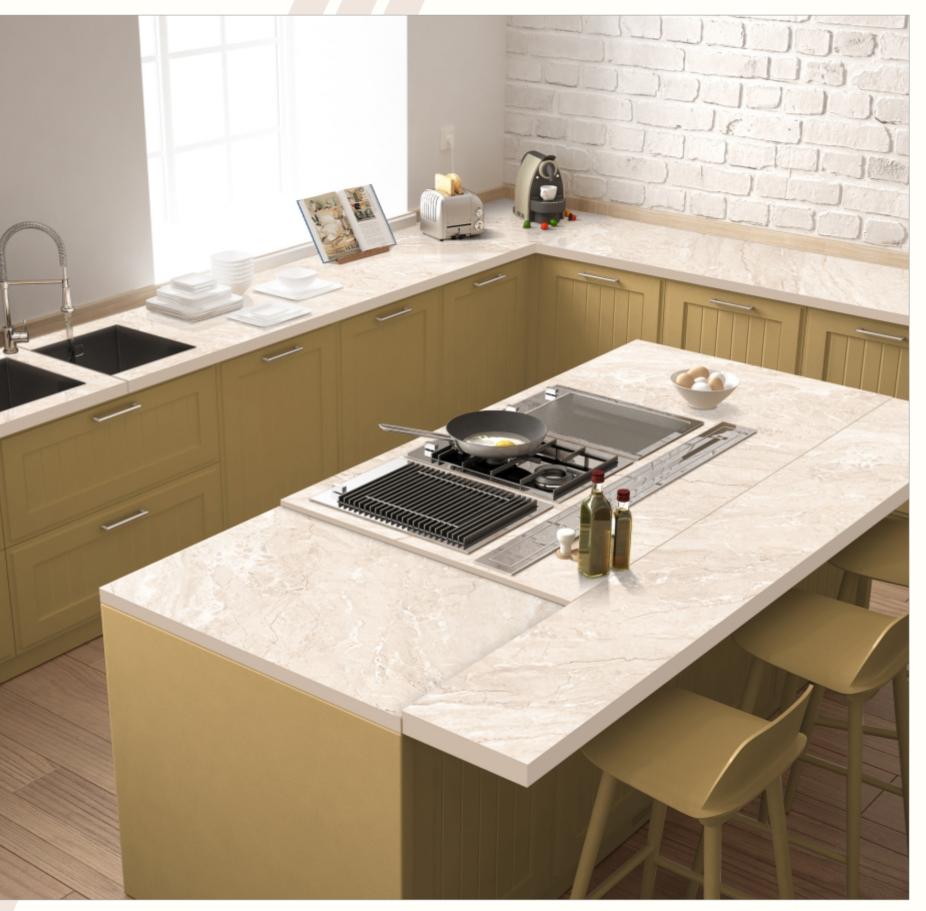

# VARMORA APPLICO ZIRCO

A pristine marvel made with care and precision to enhance aesthetics everywhere it is used. This modern surface by Applico excels at both being beautiful and feature-rich.