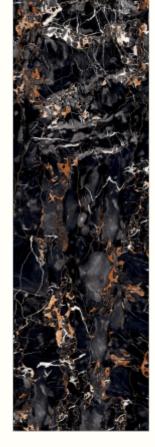

ickness: 15mm
Design & Body : S&P (Fullbody)



























# **ROCKLAND SILVER**

Thickness: 15mm

Design & Body : S&P (Fullbody)





















# APPLICO PLATINIUM | 800x2600mm | GLOSSY





#### **BELLEZA WHITE**



















# APPLICO PLATINIUM | 800x2600mm | GLOSSY







#### **NEXSTONE PEARL**

Thickness: 15mm



























#### **NEXSTONE IVORY**

Thickness: 15mm
Design & Body : Matt Chips (Fullbody)



























# **NEXSTONE GREY**

Thickness: 15mm

























#### **NEXSTONE BROWN**

Thickness: 15mm

























#### **NEXSTONE NERO**

Thickness: 15mm



























#### **ALMOND GREEN**



























































































































































































































































Thickness: 15mm

Design & Body : Gvt - Black Colorbody



























































Thickness: 15mm

Design & Body : Gvt - Black Colorbody



























# METRIX STONE





























#### **ROCKLAND RUBY**

Thickness: 15mm Design & Body : S&P (Fullbody)



























# **ROCKLAND ROSE**

Thickness: 15mm

Design & Body : S&P (Fullbody)



























**ROCKLAND GALAXY** 

Thickness: 15mm Design & Body : S&P (Fullbody)

























# BELLEZA AQUA

Thickness: 15mm Body : Fullbody

























Thickness: 15mm Body : Fullbody