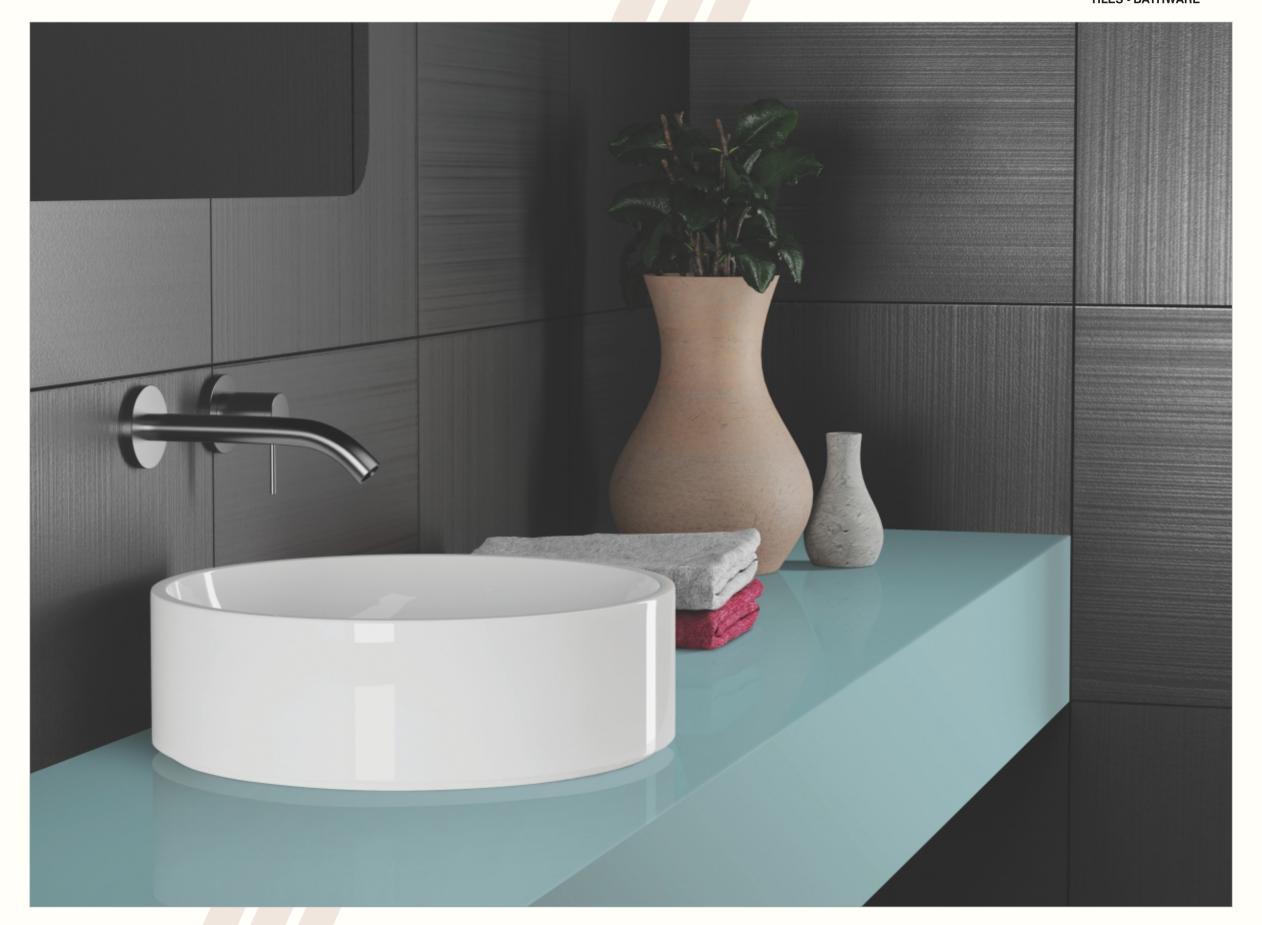

### **BELLEZA GLASS WHITE**

BELLEZA ZED BLACK

Thickness: 15mm

Design & Body : Gvt - Black Colorbody