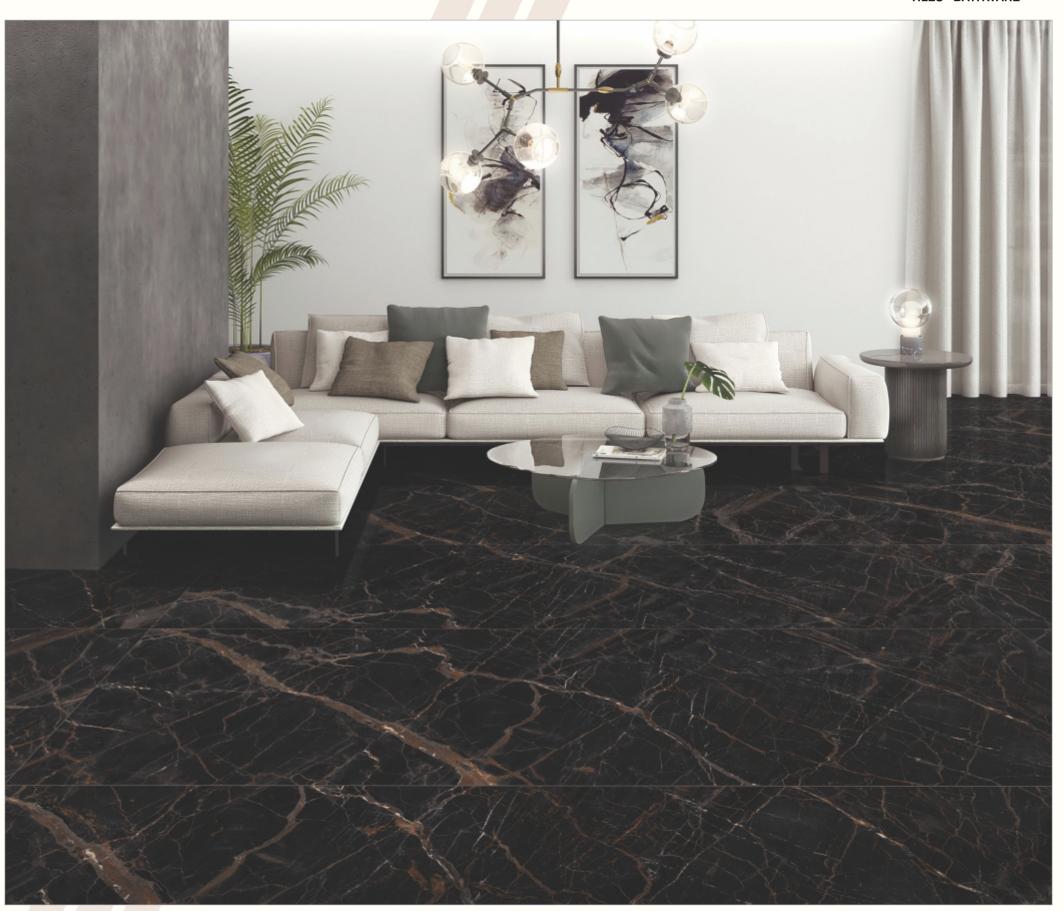

### **ROCKLAND PEARL**

Thickness: 15mm
Design & Body : S&P (Fullbody)



























# **ROCKLAND SILVER**

Thickness: 15mm

Design & Body : S&P (Fullbody)





















# APPLICO PLATINIUM | 800x2600mm | GLOSSY





#### **BELLEZA WHITE**



















# APPLICO PLATINIUM | 800x2600mm | GLOSSY







#### **NEXSTONE PEARL**

Thickness: 15mm



























#### **NEXSTONE IVORY**

Thickness: 15mm
Design & Body : Matt Chips (Fullbody)



























# **NEXSTONE GREY**

Thickness: 15mm

























#### **NEXSTONE BROWN**

Thickness: 15mm

























#### **NEXSTONE NERO**

Thickness: 15mm



























#### **ALMOND GREEN**



























































































































































































































































Thickness: 15mm

Design & Body : Gvt - Black Colorbody



























































Thickness: 15mm

Design & Body : Gvt - Black Colorbody



























# METRIX STONE





























#### **ROCKLAND RUBY**

Thickness: 15mm Design & Body : S&P (Fullbody)



























# **ROCKLAND ROSE**

Thickness: 15mm

Design & Body : S&P (Fullbody)



























**ROCKLAND GALAXY** 

Thickness: 15mm Design & Body : S&P (Fullbody)

























# BELLEZA AQUA

Thickness: 15mm Body : Fullbody

























Thickness: 15mm Body : Fullbo