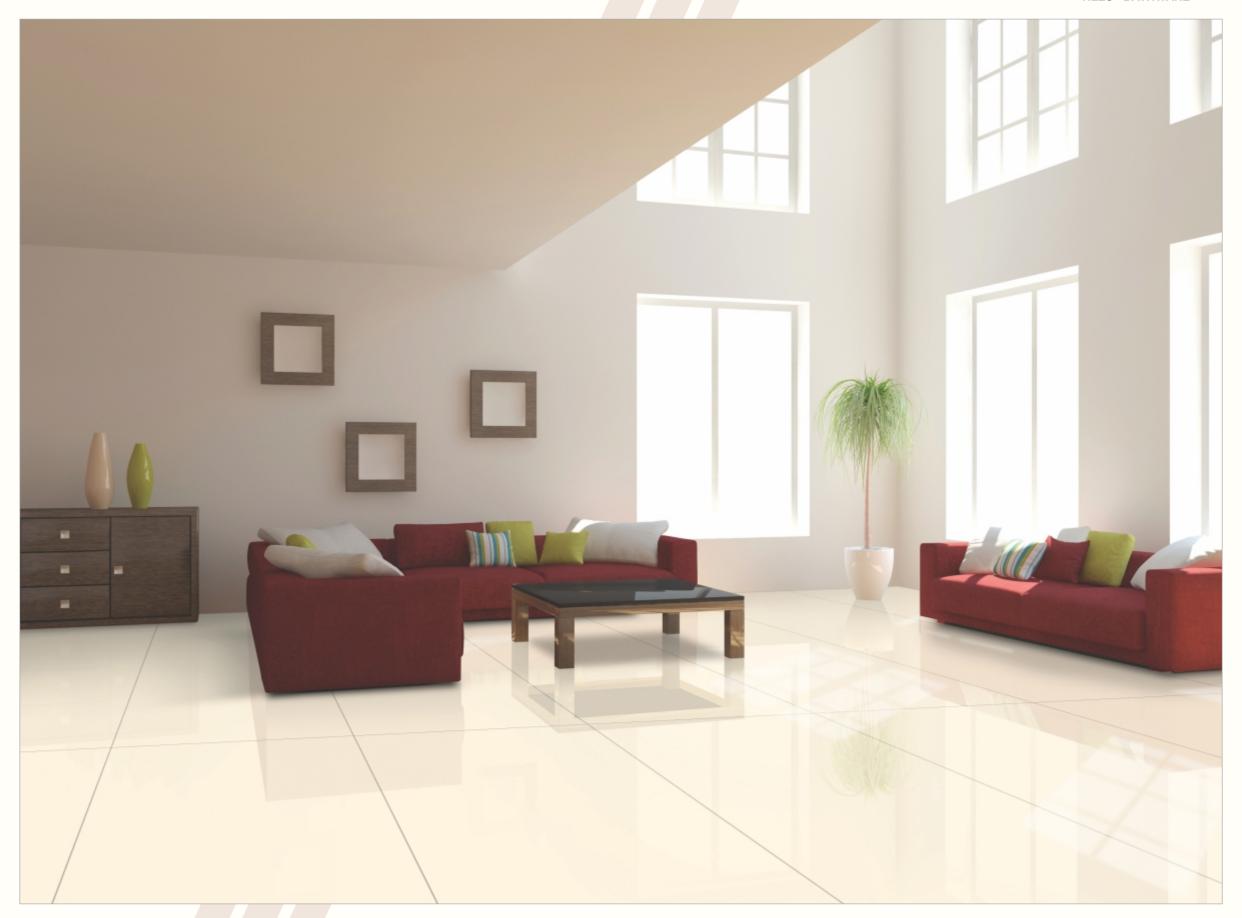

LASS WHITE**



























BELLEZA ZED BLACK

Thickness: 15mm

Design & Body : Gvt - Black Colorbody



















































































































## CALCUTTA SUPER GOLD























CALCUTTA ROSSATA





























#### TERRAZZO WHITE

























#### **EVERGREEN MIX**























































































DYNA LUX



























## **BOTTOCHINO BEIGE**

























#### **ROMANO CREMA**





























BRECCIA ATLANTA



























## **ELITE BEIGE**

























## TRAVERTINO NATURAL

Thickness: 15mm

Design & Body : Gvt - Ivory Colorbody

























### **BELLEZA IVORY**





















































**BELLEZA ASH** 

























## BELLEZA STEEL





















































BELLEZA CHOCO BROWN

























## **ROCKLAND IVORY**

Thickness: 15mm
Design & Body : S&P (Fullbody)

























#### **ROCKLAND GREY**

Thickness: 15mm























## **ROCKLAND NERO**

Thickness: 15mm



















## APPLICO SILVER | 800x2600mm | GLOSSY & MATT







#### **ROCKLAND BROWN**

Thickness: 15mm

























## **ROCKLAND KOTA**

Thickness: 15mm























#### ROCKLAND VERDE

Thickness: 15mm























#### **ROCKLAND PEARL**

Thickness: 15mm
Design & Body : S&P (Fullbody)



























# **ROCKLAN