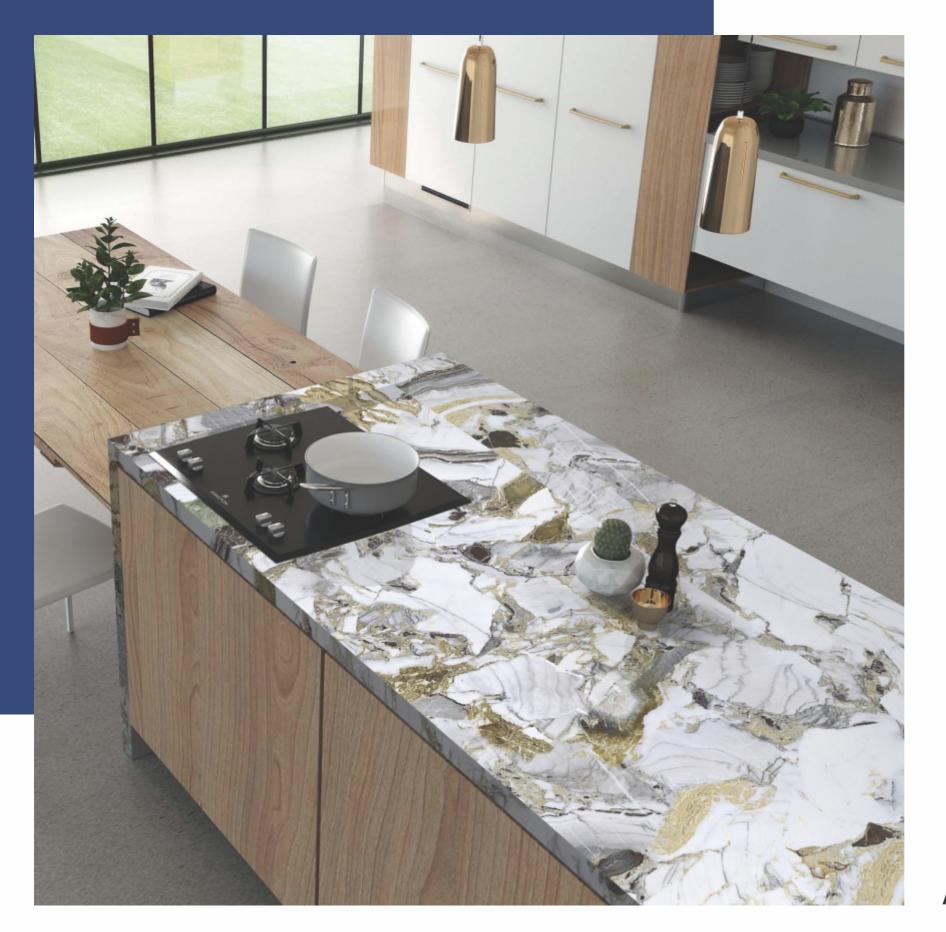

# VARMORA APPLICO ZIRCO

A pristine marvel made with care and precision to enhance aesthetics everywhere it is used. This modern surface by Applico excels at both being beautiful and feature-rich.