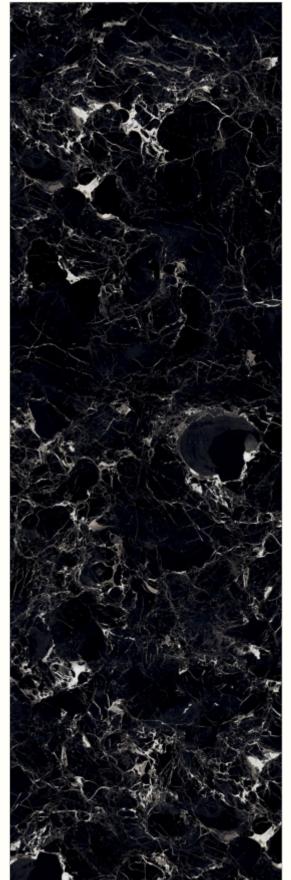

### **BELLEZA GLASS WHITE**

BELLEZA ZED BLACK

Thickness: 15mm

Design & Body : Gvt - Black Colorbody