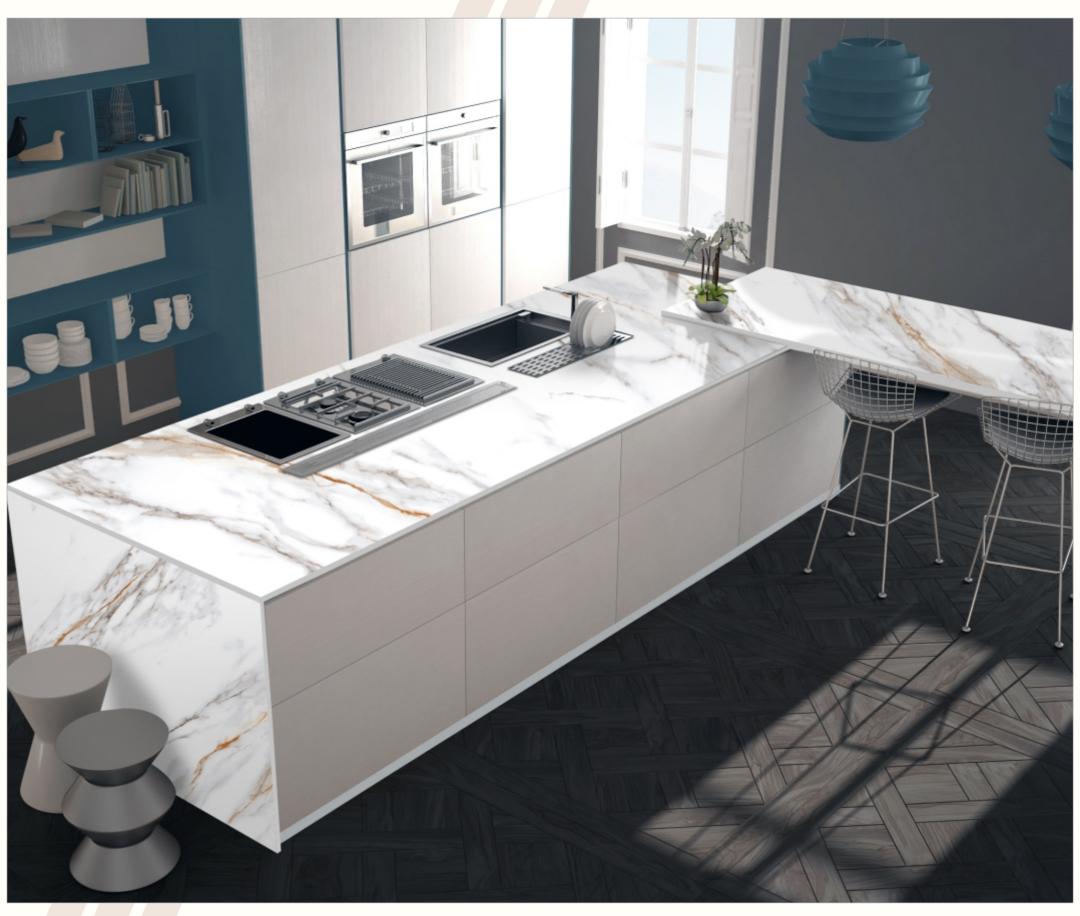

# VARMORA APPLICO ZIRCO

A pristine marvel made with care and precision to enhance aesthetics everywhere it is used. This modern surface by Applico excels at both being beautiful and feature-rich.