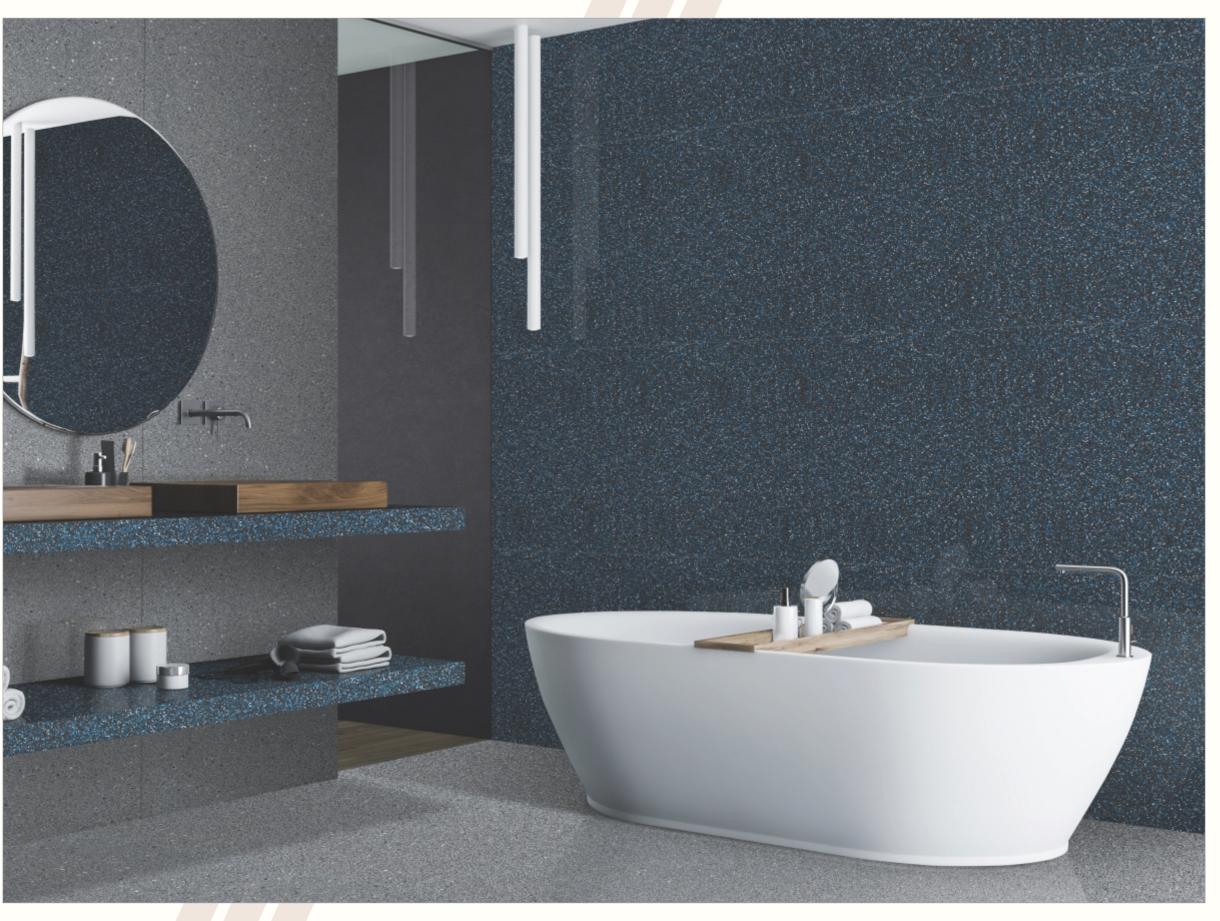

mm

























#### **NEXSTONE NERO**

Thickness: 15mm



























#### **ALMOND GREEN**



























































































































































































































































Thickness: 15mm

Design & Body : Gvt - Black Colorbody



























































Thickness: 15mm

Design & Body : Gvt - Black Colorbody



























# METRIX STONE





























#### **ROCKLAND RUBY**

Thickness: 15mm Design & Body : S&P (Fullbody)



























# **ROCKLAND ROSE**

Thickness: 15mm

Design & Body : S&P (Fullbody)



























**ROCKLAND GALAXY** 

Thickness: 15mm Design & Body : S&P (Fullbody)

























# BELLEZA AQUA

Thickness: 15mm Body : Fullbody

























Thickness: 15mm Body : Fullbody



























# **NEXSTONE AQUA**

Thickness: 15mm

































































Thickness: 15mm

Design & Body : Gvt - Beige Colorbody





























# LAMOS IVORY

































































































#### TRAVERTINO NATURAL



















































# APPLICO ROCKER | 800x2600mm | ROCKER















Thickness: 15mm

Design & Body : Gvt - White Colorbody





















#### VARMORA GRANITO PVT. LTD.

**HEAD OFFICE**: 8/A National Highway,