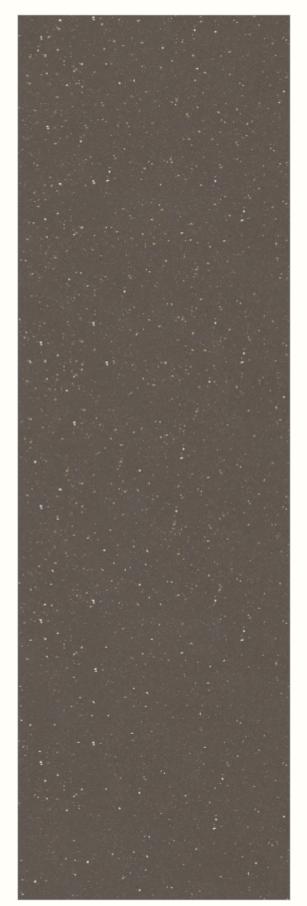

APPLICO SILVER | 800x2600mm | GLOSSY & MATT







#### **ROCKLAND BROWN**

Thickness: 15mm

























## **ROCKLAND KOTA**

Thickness: 15mm























#### ROCKLAND VERDE

Thickness: 15mm























#### **ROCKLAND PEARL**

Thickness: 15mm
Design & Body : S&P (Fullbody)



























# **ROCKLAND SILVER**

Thickness: 15mm

Design & Body : S&P (Fullbody)





















# APPLICO PLATINIUM | 800x2600mm | GLOSSY





#### **BELLEZA WHITE**



















# APPLICO PLATINIUM | 800x2600mm | GLOSSY







#### **NEXSTONE PEARL**

Thickness: 15mm



























#### **NEXSTONE IVORY**

Thickness: 15mm
Design & Body : Matt Chips (Fullbody)



























# **NEXSTONE GREY**

Thickness: 15mm

























#### **NEXSTONE BROWN**

Thickness: 15mm

























#### **NEXSTONE NERO**

Thickness: 15mm



























#### **ALMOND GREEN**



























































































































































































































































Thickness: 15mm

Design & Body : Gvt - Black Colorbody



























































Thickness: 15mm

Design & Body : Gvt - Black Colorbody



























# METRIX STONE





























#### **ROCKLAND RUBY**

Thickness: 15mm Design & Body : S&P (Fullbody)



























# **ROCKLAND ROSE**

Thickness: 15mm

Design & Body