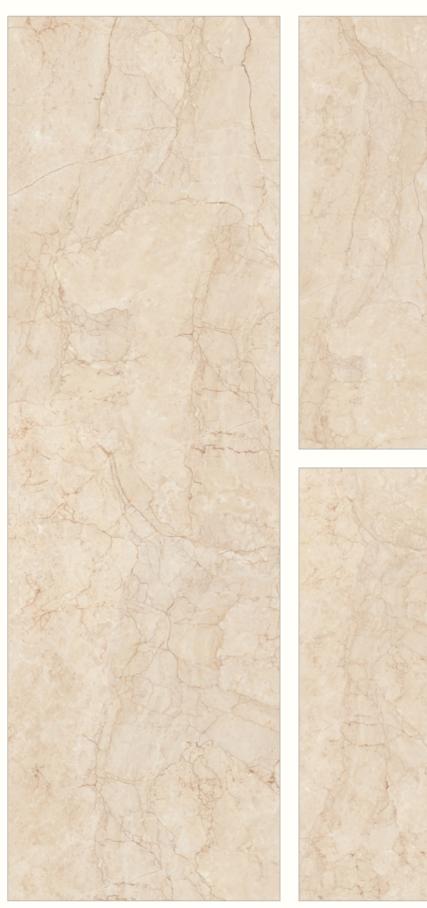

ad imagined.









# VARMORA APPLICO ZIRCO

A pristine marvel made with care and precision to enhance aesthetics everywhere it is used. This modern surface by Applico excels at both being beautiful and feature-rich.









### **BELLEZA GLASS WHITE**



























BELLEZA ZED BLACK

Thickness: 15mm

Design & Body : Gvt - Black Colorbody



















































































































## CALCUTTA SUPER GOLD























CALCUTTA ROSSATA





























#### TERRAZZO WHITE

























#### **EVERGREEN MIX**























































































DYNA LUX



























## **BOTTOCHINO BEIGE**

























#### **ROMANO CREMA**





























BRECCIA ATLANTA



























## **ELITE BEIGE**

























## TRAVERTINO NATURAL

Thickness: 15mm

Design & Body : Gvt - Ivory Colorbody

























### **BELLEZA IVORY**





















































**BELLEZA ASH** 

























## BELLEZA STEEL





















































BELLEZA CHOCO BROWN

























## **ROCKLAND IVORY**

Thickness: 15mm
Design & Body : S&P (Fullbody)

























#### **ROCKLAND GREY**

Thickness: 15mm























## **ROCKLAND NERO**

Thickness: 15mm



















## APPLICO SILVER | 800x2600mm | GLOSSY & MATT







#### **ROCKLAND BROWN**

Thickness: 15mm