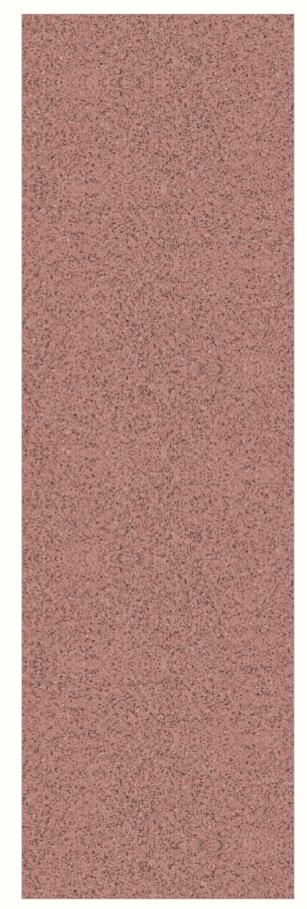

# **ROCKLAND ROSE**

Thickness: 15mm

Design & Body : S&P (Fullbody)

**ROCKLAND GALAXY** 

Thickness: 15mm Design & Body : S&P (Fullbody)