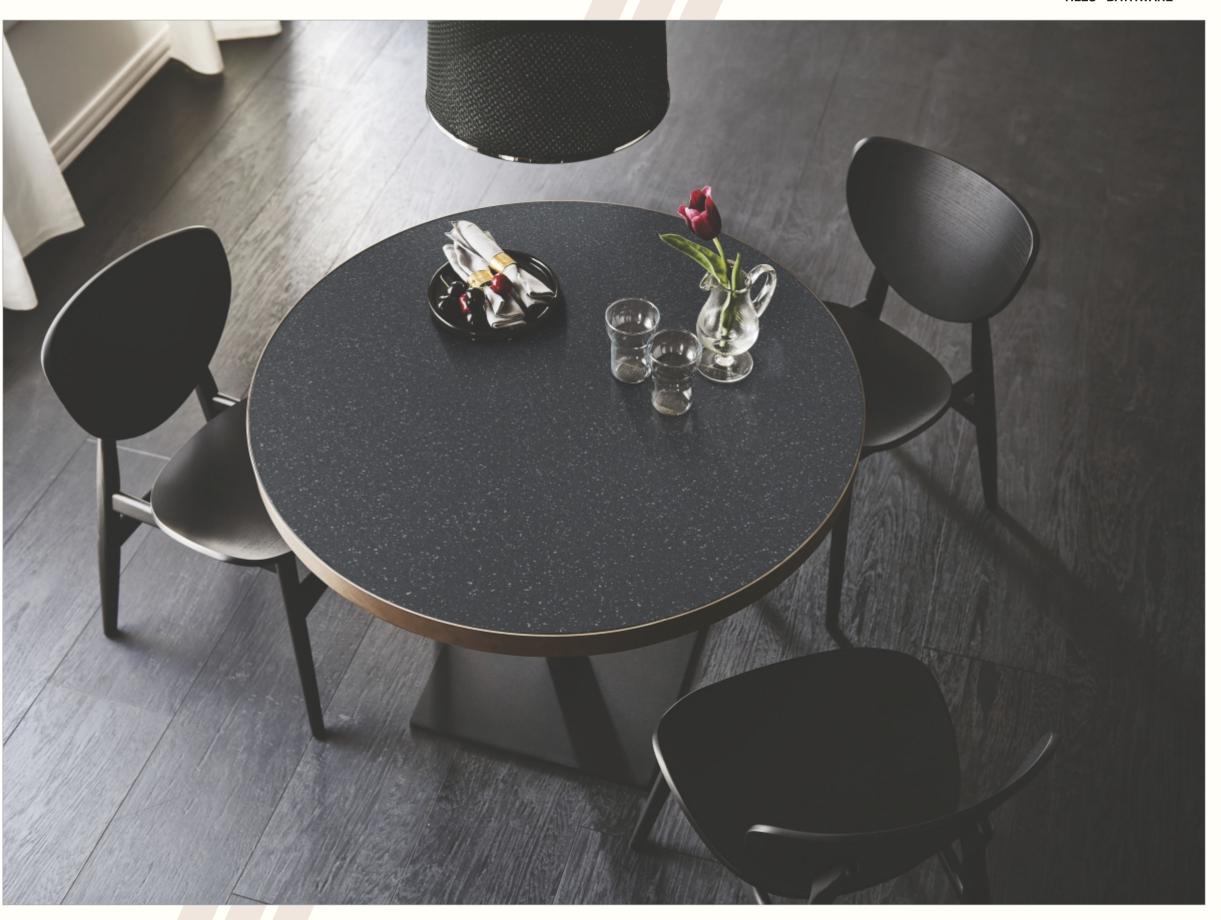

DYNA LUX



























## **BOTTOCHINO BEIGE**

























#### **ROMANO CREMA**





























BRECCIA ATLANTA



























## **ELITE BEIGE**

























## TRAVERTINO NATURAL

Thickness: 15mm

Design & Body : Gvt - Ivory Colorbody

























### **BELLEZA IVORY**





















































**BELLEZA ASH** 

























## BELLEZA STEEL





















































BELLEZA CHOCO BROWN

























## **ROCKLAND IVORY**

Thickness: 15mm
Design & Body : S&P (Fullbody)

























#### **ROCKLAND GREY**

Thickness: 15mm























## **ROCKLAND NERO**

Thickness: 15mm



















## APPLICO SILVER | 800x2600mm | GLOSSY & MATT







#### **ROCKLAND BROWN**

Thickness: 15mm

























## **ROCKLAND KOTA**

Thickness: 15mm























#### ROCKLAND VERDE

Thickness: 15mm























#### **ROCKLAND PEARL**

Thickness: 15mm
Design & Body : S&P (Fullbody)



























# **ROCKLAND SILVER**

Thickness: 15mm

Design & Body : S&P (Fullbody)





















# APPLICO PLATINIUM | 800x2600mm | GLOSSY





#### **BELLEZA WHITE**



















# APPLICO PLATINIUM | 800x2600mm | GLOSSY







#### **NEXSTONE PEARL**

Thickness: 15mm



























#### **NEXSTONE IVORY**

Thickness: 15mm
Design & Body : Matt Chips (Fullbody)