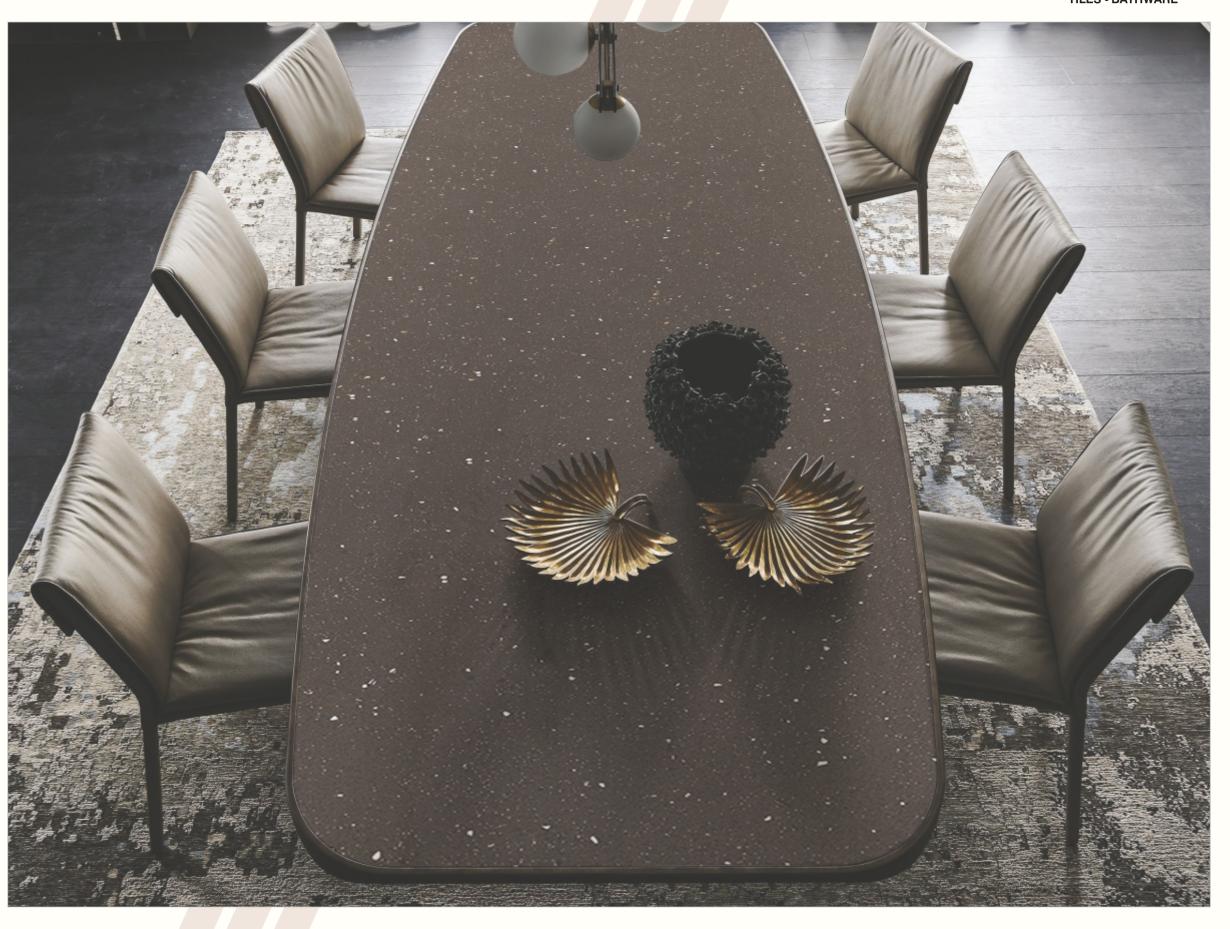

PPLICO SILVER | 800x2600mm | GLOSSY & MATT







#### **ROCKLAND BROWN**

Thickness: 15mm

























## **ROCKLAND KOTA**

Thickness: 15mm























#### ROCKLAND VERDE

Thickness: 15mm























#### **ROCKLAND PEARL**

Thickness: 15mm
Design & Body : S&P (Fullbody)



























# **ROCKLAND SILVER**

Thickness: 15mm

Design & Body : S&P (Fullbody)





















# APPLICO PLATINIUM | 800x2600mm | GLOSSY





#### **BELLEZA WHITE**



















# APPLICO PLATINIUM | 800x2600mm | GLOSSY







#### **NEXSTONE PEARL**

Thickness: 15mm



























#### **NEXSTONE IVORY**

Thickness: 15mm
Design & Body : Matt Chips (Fullbody)



























# **NEXSTONE GREY**

Thickness: 15mm

























#### **NEXSTONE BROWN**

Thickness: 15mm

























#### **NEXSTONE NERO**

Thickness: 15mm



























#### **ALMOND GREEN**



























































































































































































































































Thickness: 15mm

Design & Body : Gvt - Black Colorbody



























































Thickness: 15mm

Design & Body : Gvt - Black Colorbody



























# METRIX STONE





























#### **ROCKLAND RUBY**

Thickness: 15mm Design & Body : S&P (Fullbody)



























# **ROCKLAND ROSE**

Thickness: 15mm

Design & Body :