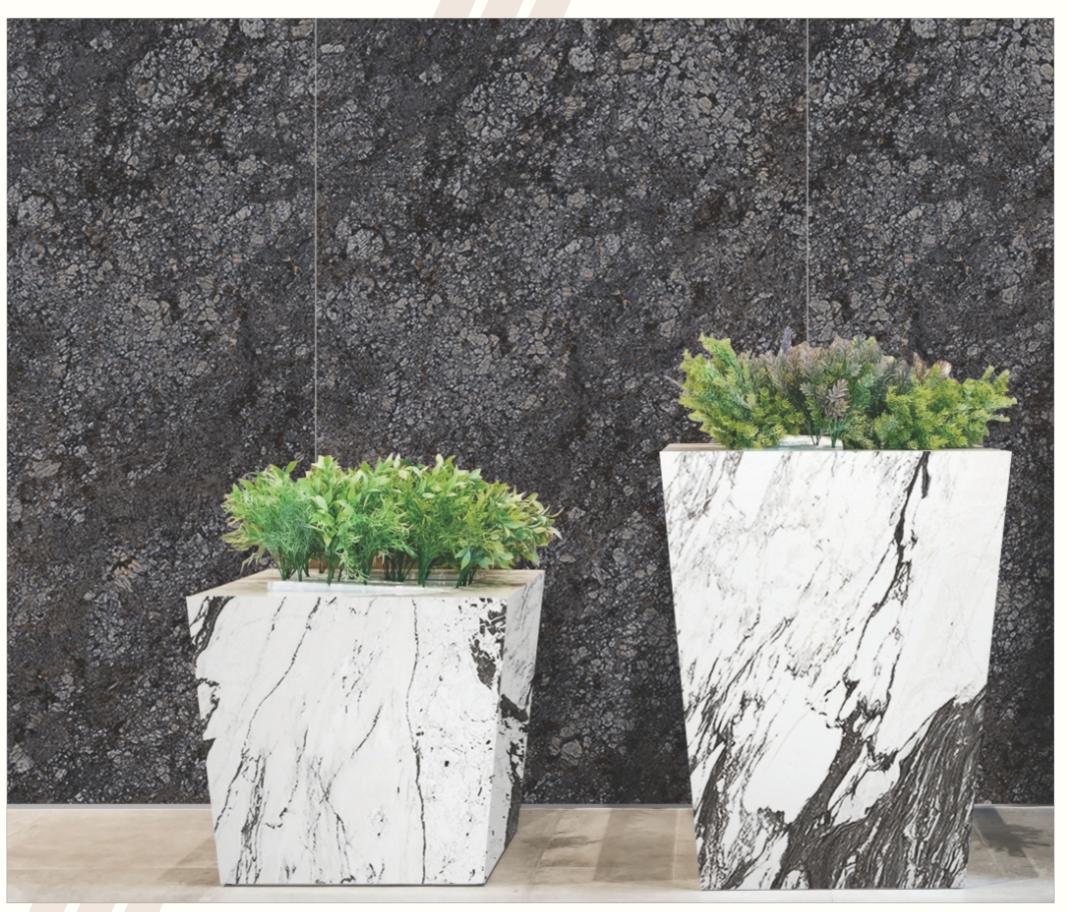

sign & Body : S&P (Fullbody)





















# APPLICO PLATINIUM | 800x2600mm | GLOSSY





#### **BELLEZA WHITE**



















# APPLICO PLATINIUM | 800x2600mm | GLOSSY







#### **NEXSTONE PEARL**

Thickness: 15mm



























#### **NEXSTONE IVORY**

Thickness: 15mm
Design & Body : Matt Chips (Fullbody)



























# **NEXSTONE GREY**

Thickness: 15mm

























#### **NEXSTONE BROWN**

Thickness: 15mm

























#### **NEXSTONE NERO**

Thickness: 15mm



























#### **ALMOND GREEN**



























































































































































































































































Thickness: 15mm

Design & Body : Gvt - Black Colorbody



























































Thickness: 15mm

Design & Body : Gvt - Black Colorbody



























# METRIX STONE





























#### **ROCKLAND RUBY**

Thickness: 15mm Design & Body : S&P (Fullbody)



























# **ROCKLAND ROSE**

Thickness: 15mm

Design & Body : S&P (Fullbody)



























**ROCKLAND GALAXY** 

Thickness: 15mm Design & Body : S&P (Fullbody)

























# BELLEZA AQUA

Thickness: 15mm Body : Fullbody

























Thickness: 15mm Body : Fullbody



























# **NEXSTONE AQUA**

Thickness: 15mm

































































Thicknes