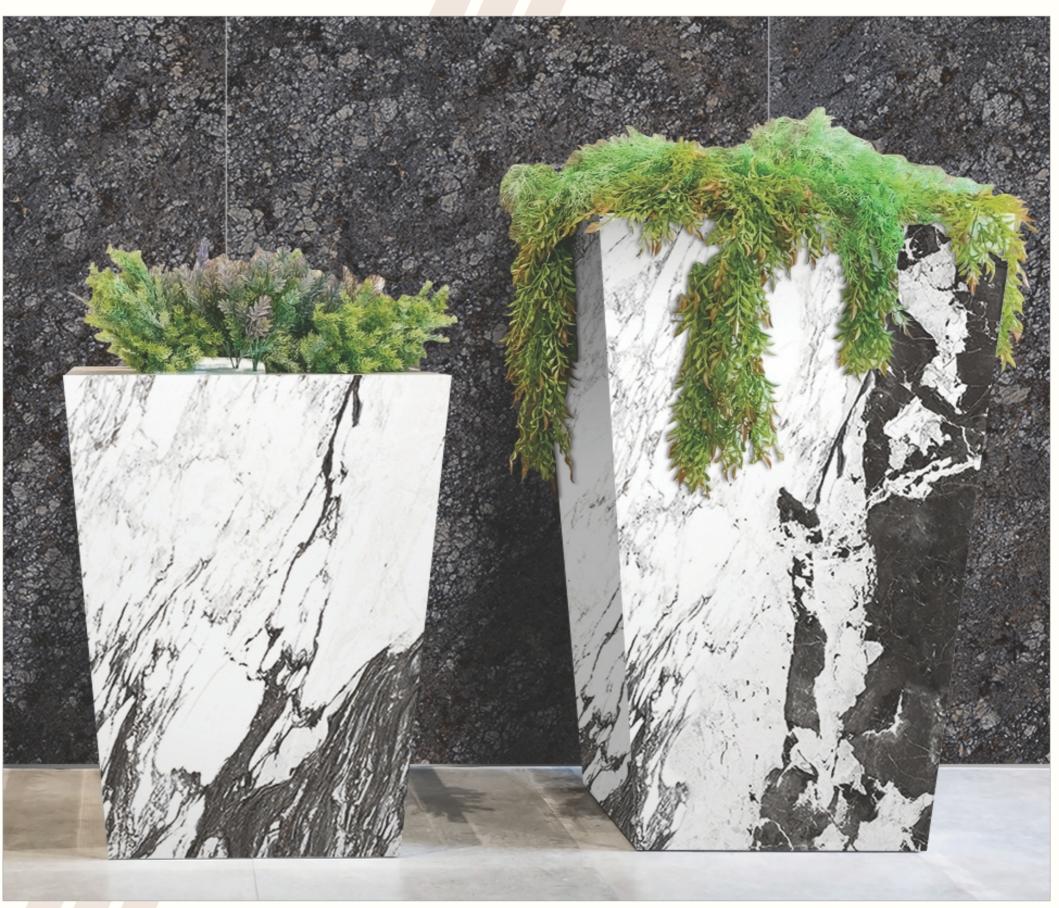

# VARMORA APPLICO ZIRCO

A pristine marvel made with care and precision to enhance aesthetics everywhere it is used. This modern surface by Applico excels at both being beautiful and feature-rich.