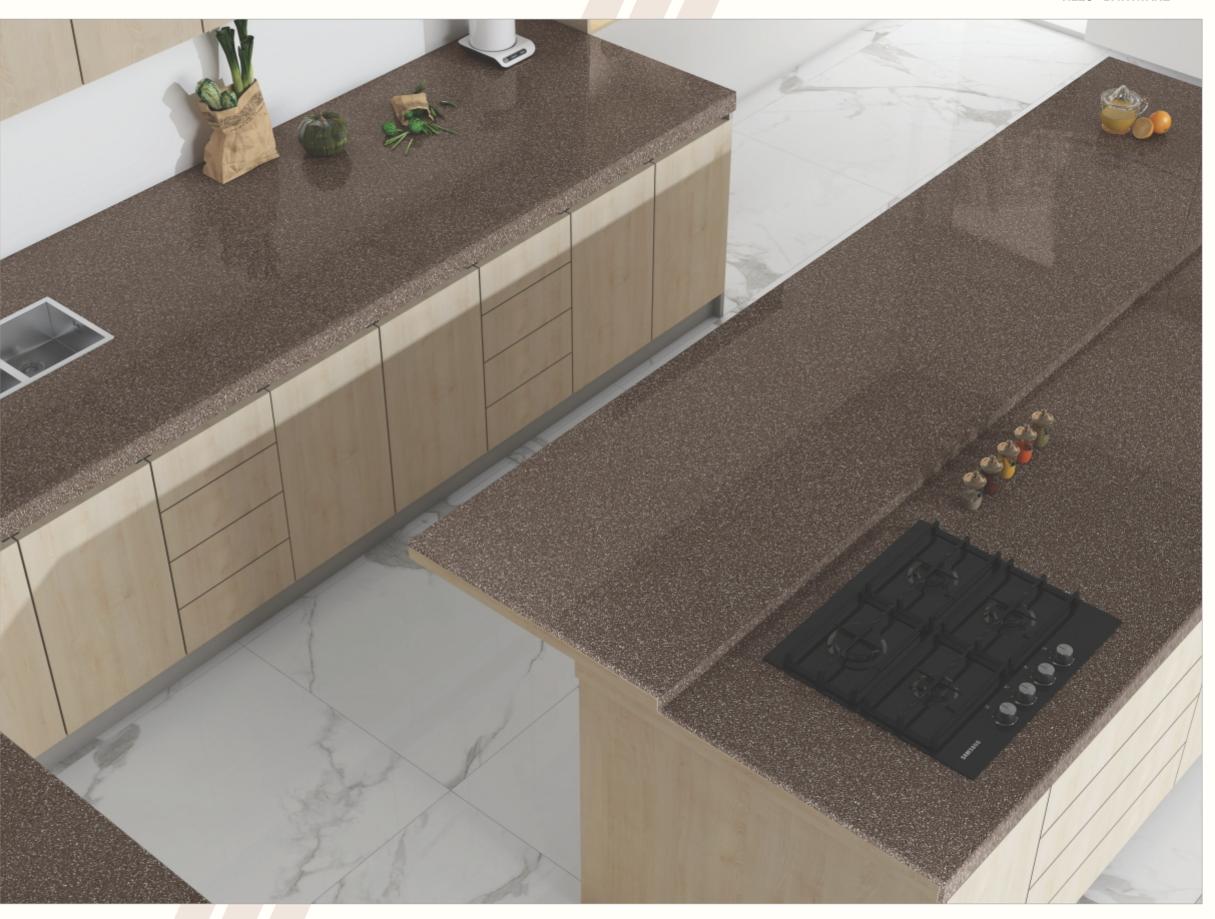

## **BOTTOCHINO BEIGE**

























#### **ROMANO CREMA**





























BRECCIA ATLANTA



























## **ELITE BEIGE**

























## TRAVERTINO NATURAL

Thickness: 15mm

Design & Body : Gvt - Ivory Colorbody

























### **BELLEZA IVORY**





















































**BELLEZA ASH** 

























## BELLEZA STEEL





















































BELLEZA CHOCO BROWN

























## **ROCKLAND IVORY**

Thickness: 15mm
Design & Body : S&P (Fullbody)

























#### **ROCKLAND GREY**

Thickness: 15mm























## **ROCKLAND NERO**

Thickness: 15mm



















## APPLICO SILVER | 800x2600mm | GLOSSY & MATT







#### **ROCKLAND BROWN**

Thickness: 15mm

























## **ROCKLAND KOTA**

Thickness: 15mm























#### ROCKLAND VERDE

Thickness: 15mm























#### **ROCKLAND PEARL**

Thickness: 15mm
Design & Body : S&P (Fullbody)



























# **ROCKLAND SILVER**

Thickness: 15mm

Design & Body : S&P (Fullbody)





















# APPLICO PLATINIUM | 800x2600mm | GLOSSY





#### **BELLEZA WHITE**



















# APPLICO PLATINIUM | 800x2600mm | GLOSSY







#### **NEXSTONE PEARL**

Thickness: 15mm



























#### **NEXSTONE IVORY**

Thickness: 15mm
Design & Body : Matt Chips (Fullbody)



























# **NEXSTONE GREY**

Thickness: 15mm

























#### **NEXSTONE BROWN**

Thickness: 15mm