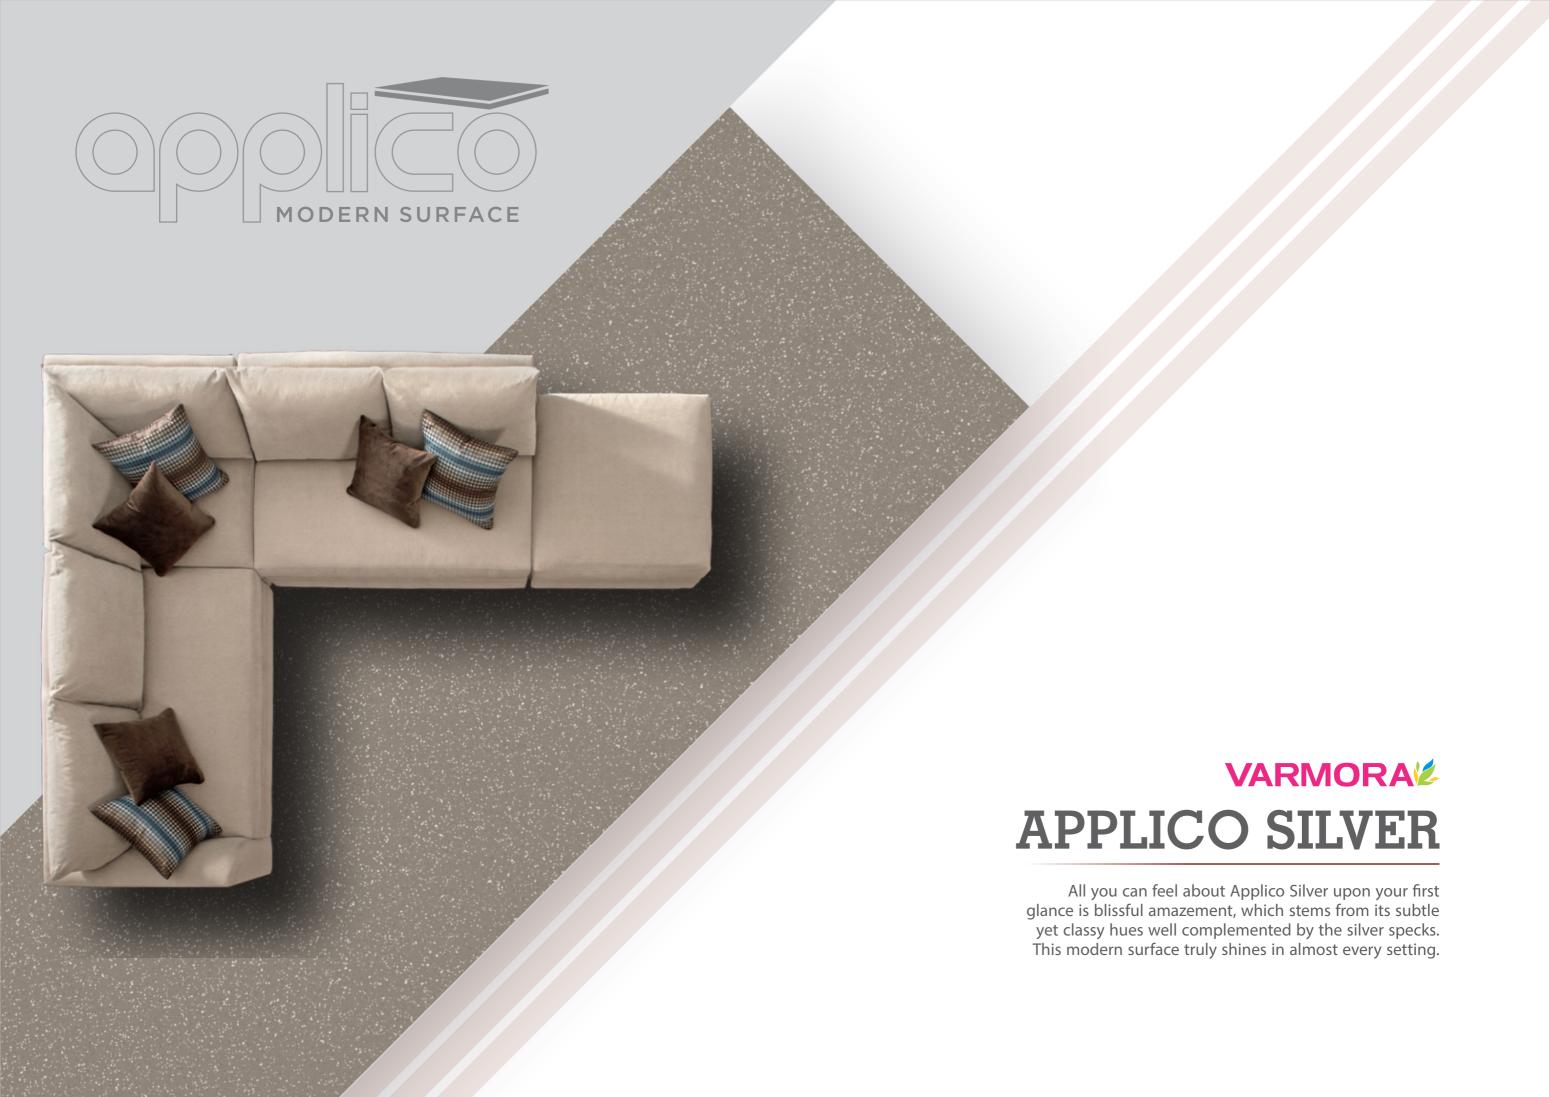

LEZA GLASS WHITE**



























BELLEZA ZED BLACK

Thickness: 15mm

Design & Body : Gvt - Black Colorbody



















































































































## CALCUTTA SUPER GOLD























CALCUTTA ROSSATA





























#### TERRAZZO WHITE

























#### **EVERGREEN MIX**























































































DYNA LUX



























## **BOTTOCHINO BEIGE**

























#### **ROMANO CREMA**





























BRECCIA ATLANTA



























## **ELITE BEIGE**

























## TRAVERTINO NATURAL

Thickness: 15mm

Design & Body : Gvt - Ivory Colorbody

























### **BELLEZA IVORY**





















































**BELLEZA ASH** 

























## BELLEZA STEEL





















































BELLEZA CHOCO BROWN

























## **ROCKLAND IVORY**

Thickness: 15mm
Design & Body : S&P (Fullbody)

























#### **ROCKLAND GREY**

Thickness: 15mm























## **ROCKLAND NERO**

Thickness: 15mm



















## APPLICO SILVER | 800x2600mm | GLOSSY & MATT







#### **ROCKLAND BROWN**

Thickness: 15mm

























## **ROCKLAND KOTA**

Thickness: 15mm























#### ROCKLAND VERDE

Thickness: 15mm























#### **ROCKLAND PEARL**

Thickness: 15mm
Design & Body : S&P (Fullbody)



























# **R