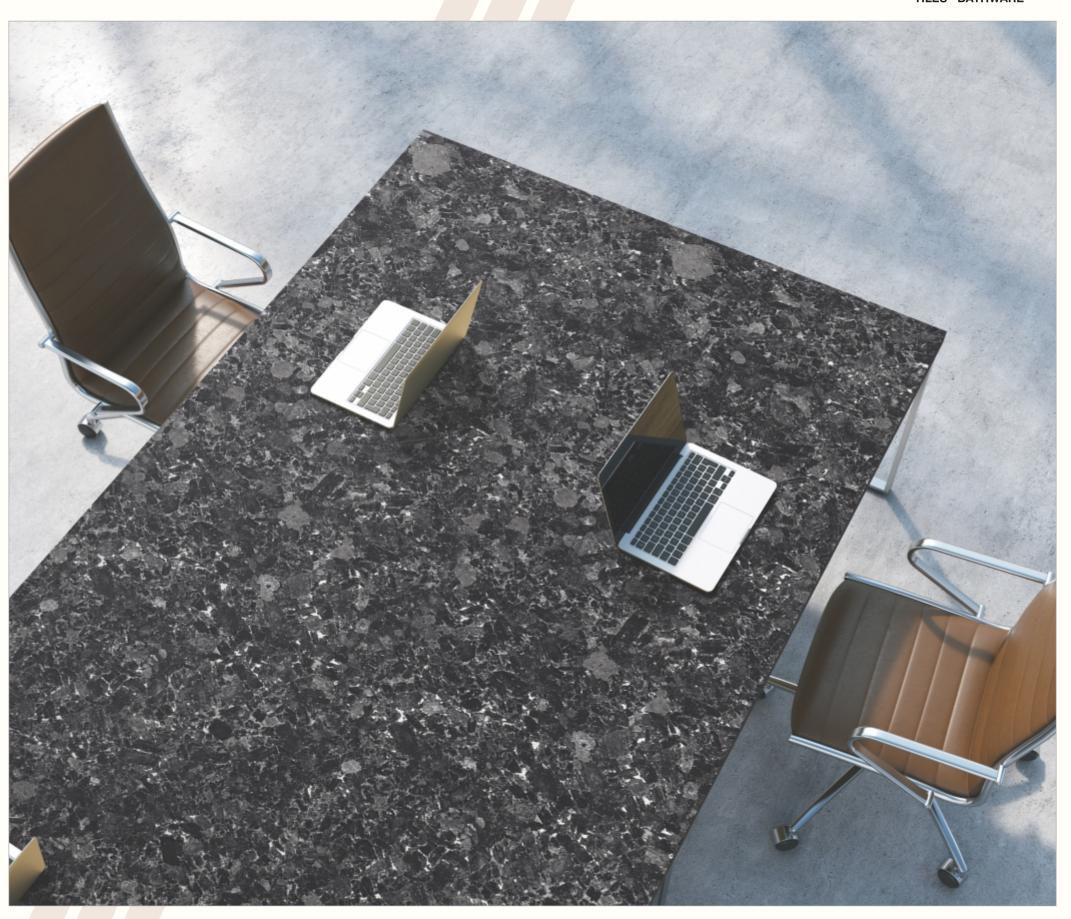

# ROCKLAND VERDE

Thickness: 15mm























#### **ROCKLAND PEARL**

Thickness: 15mm
Design & Body : S&P (Fullbody)



























# **ROCKLAND SILVER**

Thickness: 15mm

Design & Body : S&P (Fullbody)





















# APPLICO PLATINIUM | 800x2600mm | GLOSSY





#### **BELLEZA WHITE**



















# APPLICO PLATINIUM | 800x2600mm | GLOSSY







#### **NEXSTONE PEARL**

Thickness: 15mm



























#### **NEXSTONE IVORY**

Thickness: 15mm
Design & Body : Matt Chips (Fullbody)



























# **NEXSTONE GREY**

Thickness: 15mm

























#### **NEXSTONE BROWN**

Thickness: 15mm

























#### **NEXSTONE NERO**

Thickness: 15mm



























#### **ALMOND GREEN**



























































































































































































































































Thickness: 15mm

Design & Body : Gvt - Black Colorbody



























































Thickness: 15mm

Design & Body : Gvt - Black Colorbody



























# METRIX STONE





























#### **ROCKLAND RUBY**

Thickness: 15mm Design & Body : S&P (Fullbody)



























# **ROCKLAND ROSE**

Thickness: 15mm

Design & Body : S&P (Fullbody)



























**ROCKLAND GALAXY** 

Thickness: 15mm Design & Body : S&P (Fullbody)

























# BELLEZA AQUA

Thickness: 15mm Body : Fullb