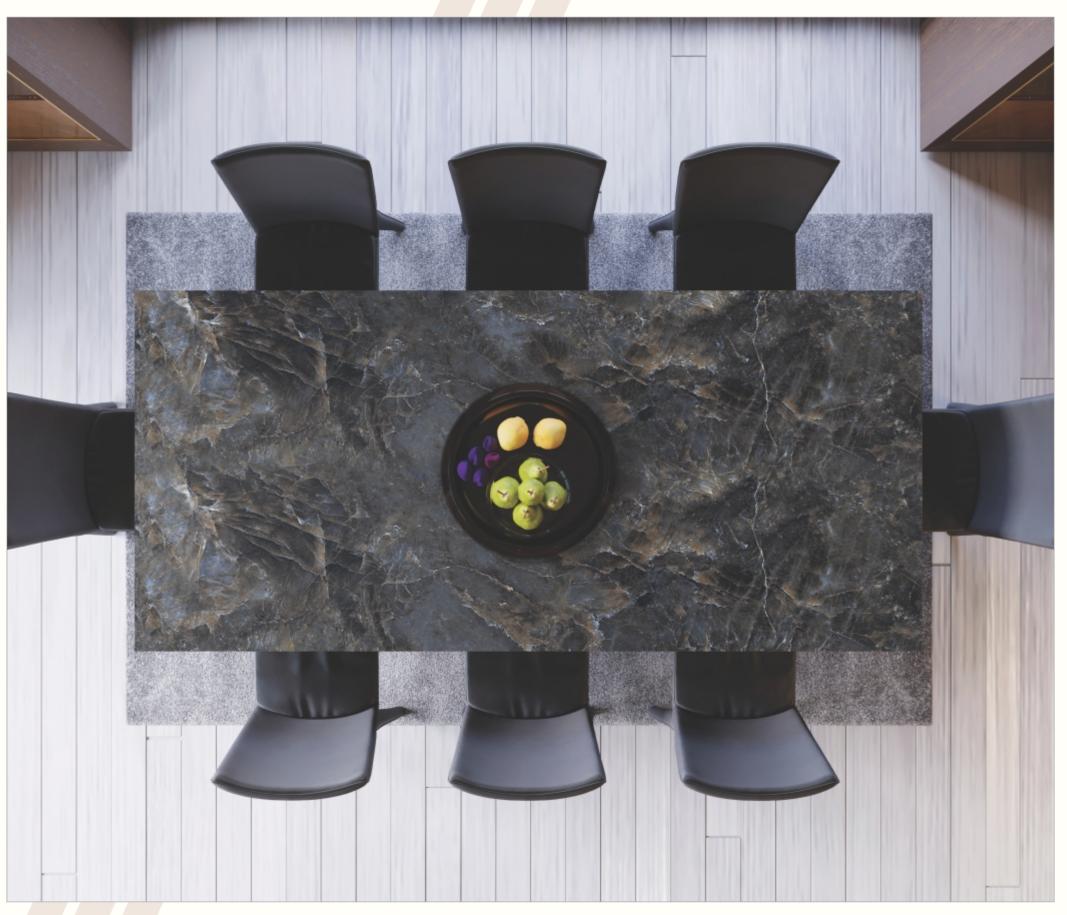

A**

Thickness: 15mm























#### ROCKLAND VERDE

Thickness: 15mm























#### **ROCKLAND PEARL**

Thickness: 15mm
Design & Body : S&P (Fullbody)



























# **ROCKLAND SILVER**

Thickness: 15mm

Design & Body : S&P (Fullbody)





















# APPLICO PLATINIUM | 800x2600mm | GLOSSY





#### **BELLEZA WHITE**



















# APPLICO PLATINIUM | 800x2600mm | GLOSSY







#### **NEXSTONE PEARL**

Thickness: 15mm



























#### **NEXSTONE IVORY**

Thickness: 15mm
Design & Body : Matt Chips (Fullbody)



























# **NEXSTONE GREY**

Thickness: 15mm

























#### **NEXSTONE BROWN**

Thickness: 15mm

























#### **NEXSTONE NERO**

Thickness: 15mm



























#### **ALMOND GREEN**



























































































































































































































































Thickness: 15mm

Design & Body : Gvt - Black Colorbody



























































Thickness: 15mm

Design & Body : Gvt - Black Colorbody



























# METRIX STONE





























#### **ROCKLAND RUBY**

Thickness: 15mm Design & Body : S&P (Fullbody)



























# **ROCKLAND ROSE**

Thickness: 15mm

Design & Body : S&P (Fullbody)



























**ROCKLAND GALAXY** 

Thickness: 15mm Design & Body : S&P (Fullbody)