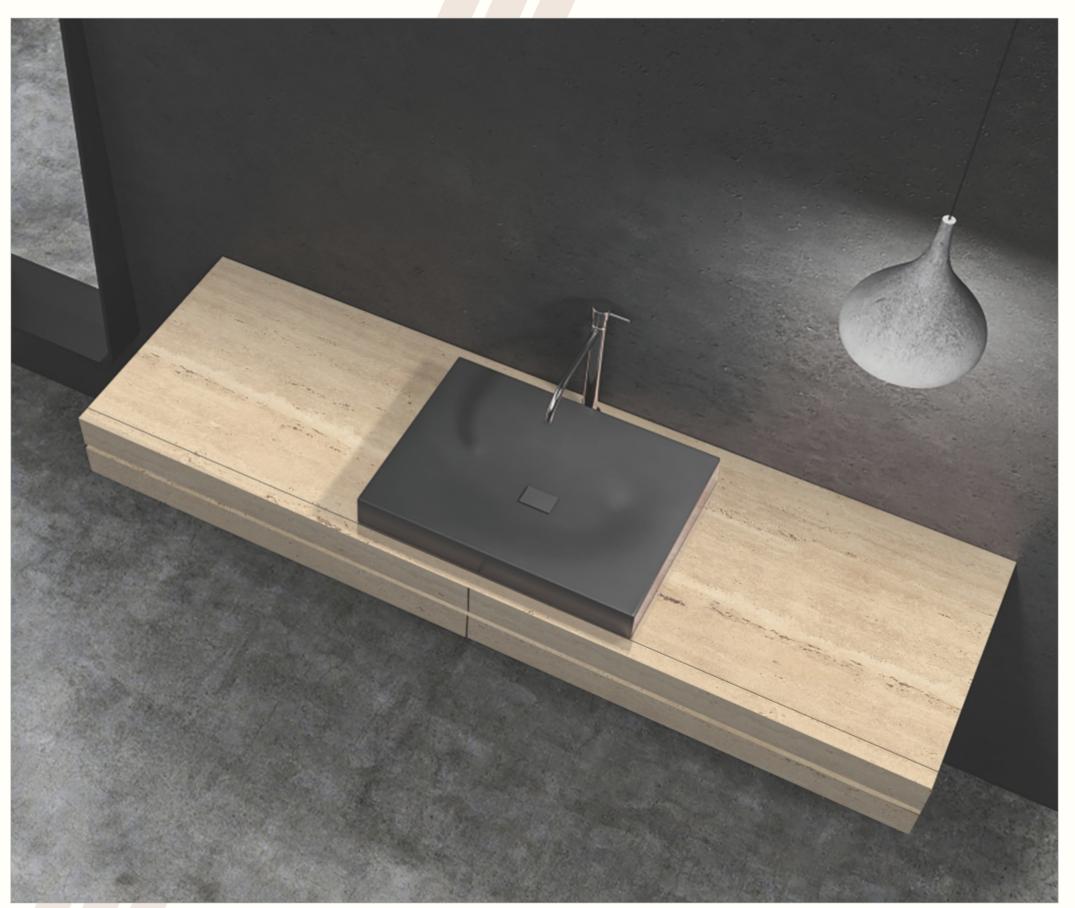

his modern surface by Applico excels at both being beautiful and feature-rich.









### **BELLEZA GLASS WHITE**



























BELLEZA ZED BLACK

Thickness: 15mm

Design & Body : Gvt - Black Colorbody



















































































































## CALCUTTA SUPER GOLD























CALCUTTA ROSSATA





























#### TERRAZZO WHITE

























#### **EVERGREEN MIX**























































































DYNA LUX



























## **BOTTOCHINO BEIGE**

























#### **ROMANO CREMA**





























BRECCIA ATLANTA



























## **ELITE BEIGE**

























## TRAVERTINO NATURAL

Thickness: 15mm

Design & Body : Gvt - Ivory Colorbody

























### **BELLEZA IVORY**





















































**BELLEZA ASH** 

























## BELLEZA STEEL





















































BELLEZA CHOCO BROWN

























## **ROCKLAND IVORY**

Thickness: 15mm
Design & Body : S&P (Fullbody)

























#### **ROCKLAND GREY**

Thickness: 15mm























## **ROCKLAND NERO**

Thickness: 15mm



















## APPLICO SILVER | 800x2600mm | GLOSSY & MATT







#### **ROCKLAND BROWN**

Thickness: 15mm

























## **ROCKLAND KOTA**

Thickness: 15mm























#### ROCKLAND VERDE

Thickness: 15mm























#### **