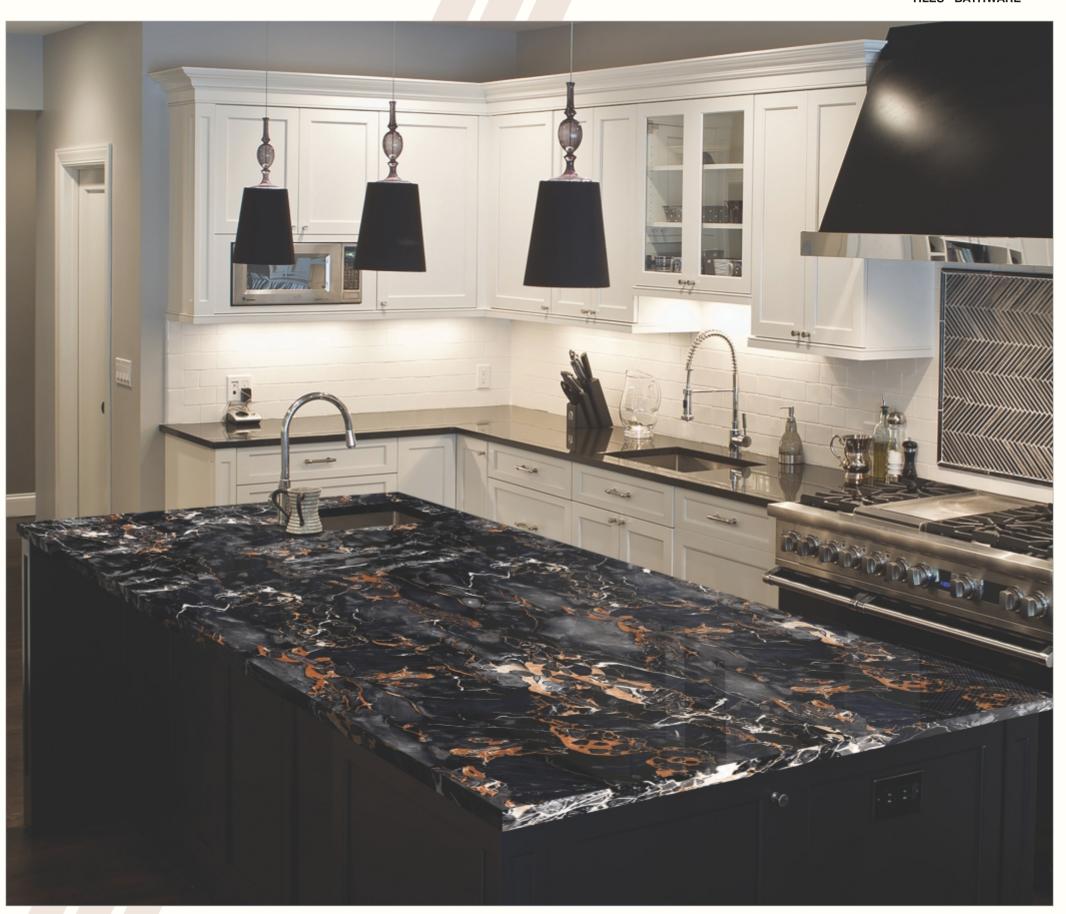

ess: 15mm
Design & Body : S&P (Fullbody)



























# **ROCKLAND SILVER**

Thickness: 15mm

Design & Body : S&P (Fullbody)





















# APPLICO PLATINIUM | 800x2600mm | GLOSSY





#### **BELLEZA WHITE**



















# APPLICO PLATINIUM | 800x2600mm | GLOSSY







#### **NEXSTONE PEARL**

Thickness: 15mm



























#### **NEXSTONE IVORY**

Thickness: 15mm
Design & Body : Matt Chips (Fullbody)



























# **NEXSTONE GREY**

Thickness: 15mm

























#### **NEXSTONE BROWN**

Thickness: 15mm

























#### **NEXSTONE NERO**

Thickness: 15mm



























#### **ALMOND GREEN**



























































































































































































































































Thickness: 15mm

Design & Body : Gvt - Black Colorbody



























































Thickness: 15mm

Design & Body : Gvt - Black Colorbody



























# METRIX STONE





























#### **ROCKLAND RUBY**

Thickness: 15mm Design & Body : S&P (Fullbody)



























# **ROCKLAND ROSE**

Thickness: 15mm

Design & Body : S&P (Fullbody)



























**ROCKLAND GALAXY** 

Thickness: 15mm Design & Body : S&P (Fullbody)

























# BELLEZA AQUA

Thickness: 15mm Body : Fullbody

























Thickness: 15mm Body : Fullbody