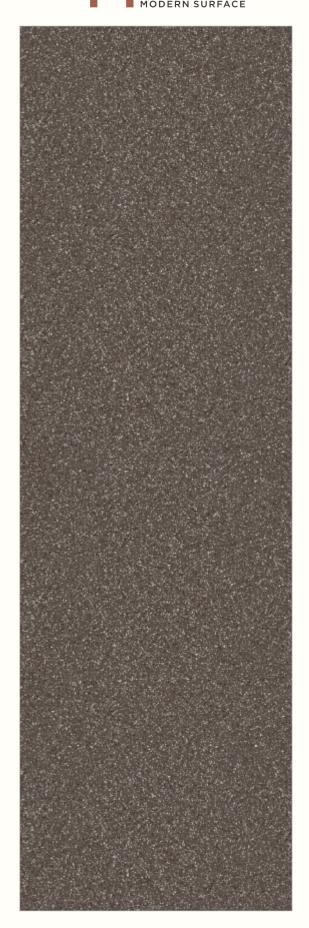

## **BOTTOCHINO BEIGE**

























#### **ROMANO CREMA**





























BRECCIA ATLANTA



























## **ELITE BEIGE**

























## TRAVERTINO NATURAL

Thickness: 15mm

Design & Body : Gvt - Ivory Colorbody

























### **BELLEZA IVORY**





















































**BELLEZA ASH** 

























## BELLEZA STEEL





















































BELLEZA CHOCO BROWN

























## **ROCKLAND IVORY**

Thickness: 15mm
Design & Body : S&P (Fullbody)

























#### **ROCKLAND GREY**

Thickness: 15mm























## **ROCKLAND NERO**

Thickness: 15mm



















## APPLICO SILVER | 800x2600mm | GLOSSY & MATT







#### **ROCKLAND BROWN**

Thickness: 15mm

























## **ROCKLAND KOTA**

Thickness: 15mm























#### ROCKLAND VERDE

Thickness: 15mm























#### **ROCKLAND PEARL**

Thickness: 15mm
Design & Body : S&P (Fullbody)



























# **ROCKLAND SILVER**

Thickness: 15mm

Design & Body : S&P (Fullbody)





















# APPLICO PLATINIUM | 800x2600mm | GLOSSY





#### **BELLEZA WHITE**



















# APPLICO PLATINIUM | 800x2600mm | GLOSSY







#### **NEXSTONE PEARL**

Thickness: 15mm



























#### **NEXSTONE IVORY**

Thickness: 15mm
Design & Body : Matt Chips (Fullbody)



























# **NEXSTONE GREY**

Thickness: 15mm

























#### **NEXSTONE BROWN**

Thickness: 15mm