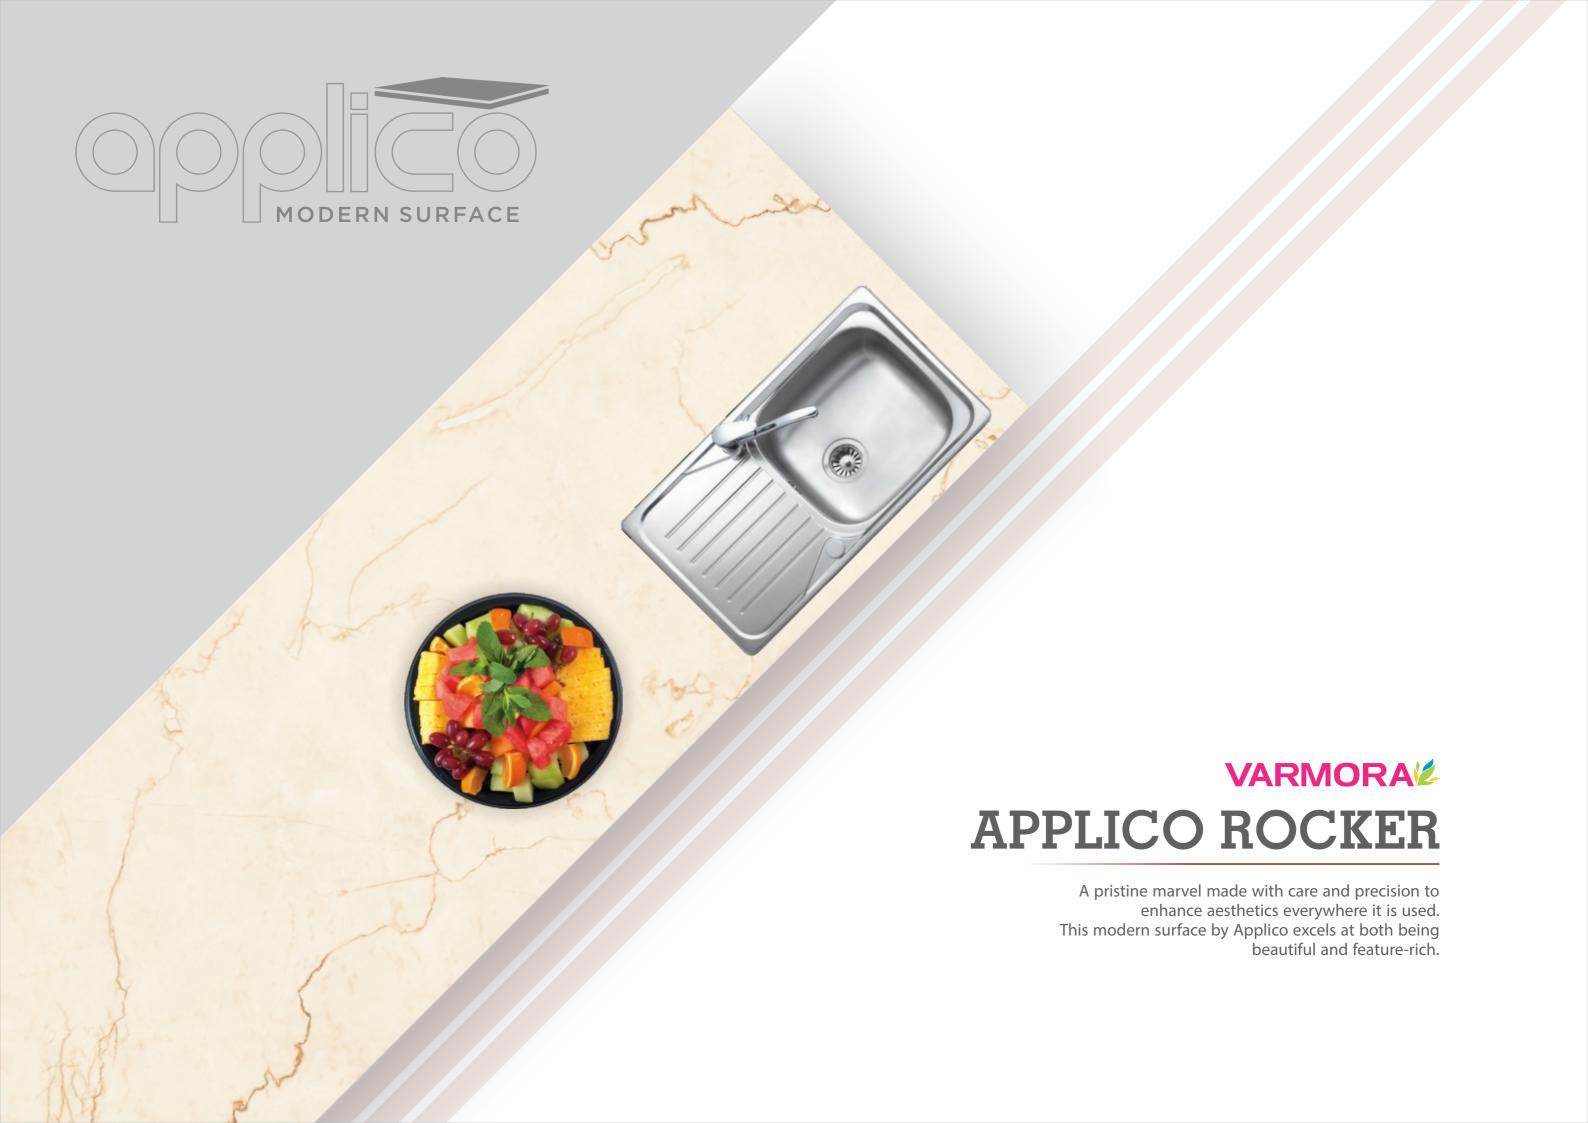

# APPLICO ROCKER | 800x2600mm | ROCKER

Thickness: 15mm

Design & Body : Gvt - White Colorbody