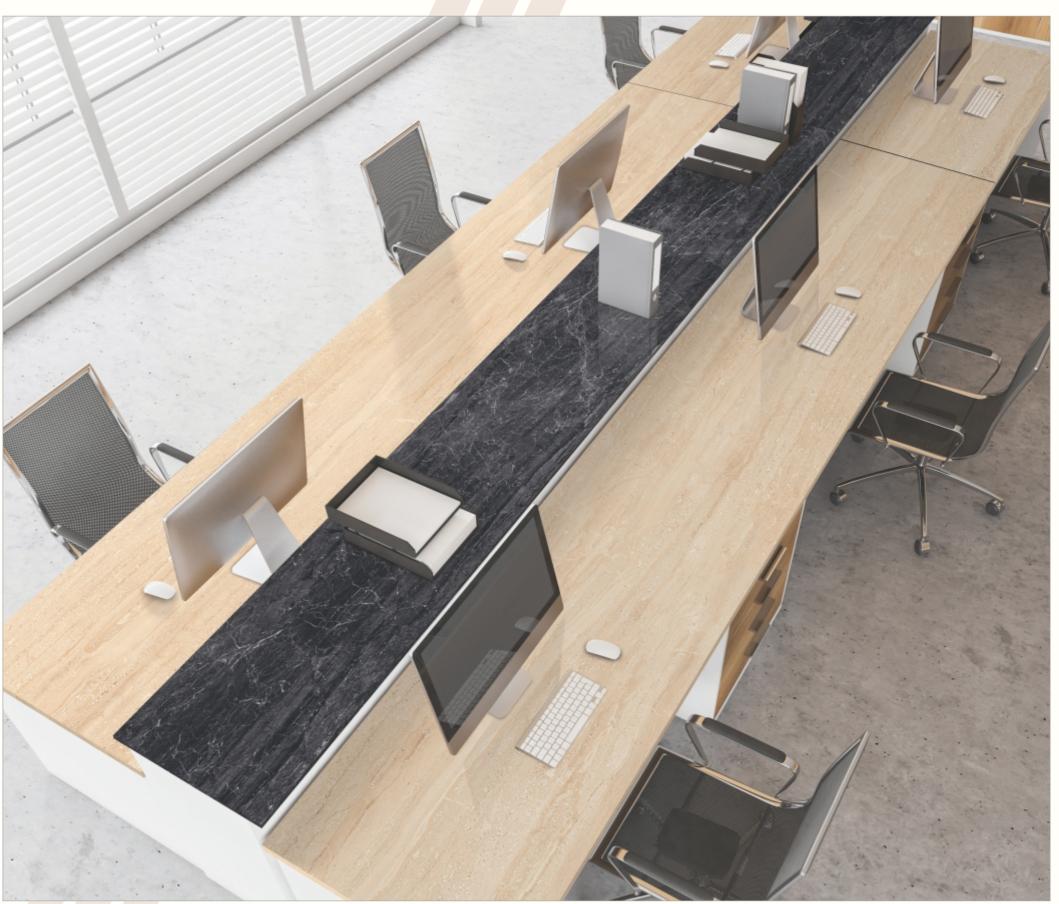

# VARMORA APPLICO ZIRCO

A pristine marvel made with care and precision to enhance aesthetics everywhere it is used. This modern surface by Applico excels at both being beautiful and feature-rich.