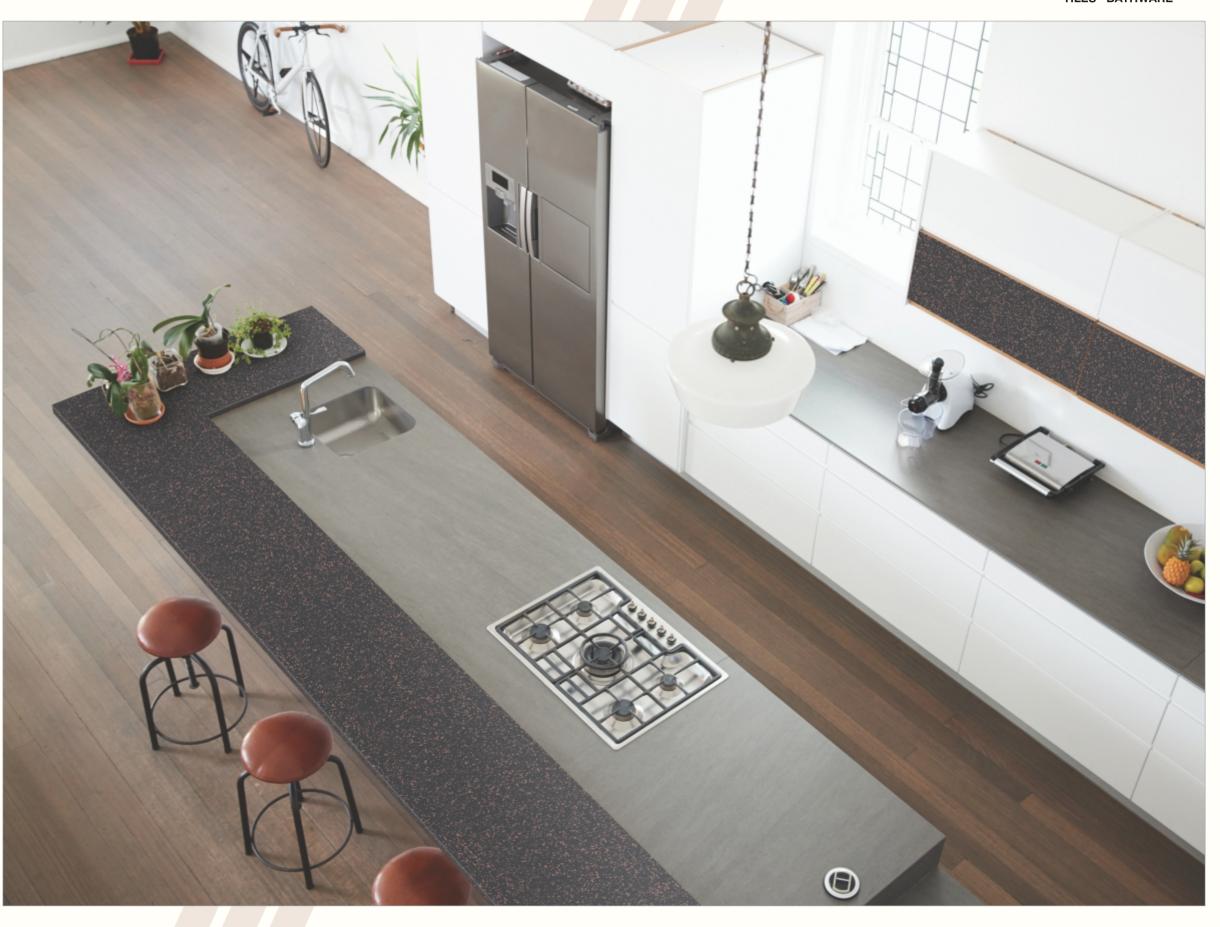

ONE IVORY**

Thickness: 15mm
Design & Body : Matt Chips (Fullbody)



























# **NEXSTONE GREY**

Thickness: 15mm

























#### **NEXSTONE BROWN**

Thickness: 15mm

























#### **NEXSTONE NERO**

Thickness: 15mm



























#### **ALMOND GREEN**



























































































































































































































































Thickness: 15mm

Design & Body : Gvt - Black Colorbody



























































Thickness: 15mm

Design & Body : Gvt - Black Colorbody



























# METRIX STONE





























#### **ROCKLAND RUBY**

Thickness: 15mm Design & Body : S&P (Fullbody)



























# **ROCKLAND ROSE**

Thickness: 15mm

Design & Body : S&P (Fullbody)



























**ROCKLAND GALAXY** 

Thickness: 15mm Design & Body : S&P (Fullbody)

























# BELLEZA AQUA

Thickness: 15mm Body : Fullbody

























Thickness: 15mm Body : Fullbody



























# **NEXSTONE AQUA**

Thickness: 15mm

































































Thickness: 15mm

Design & Body : Gvt - Beige Colorbody





























# LAMOS IVORY

































































































#### TRAVERTINO NATURAL



















































# APPL