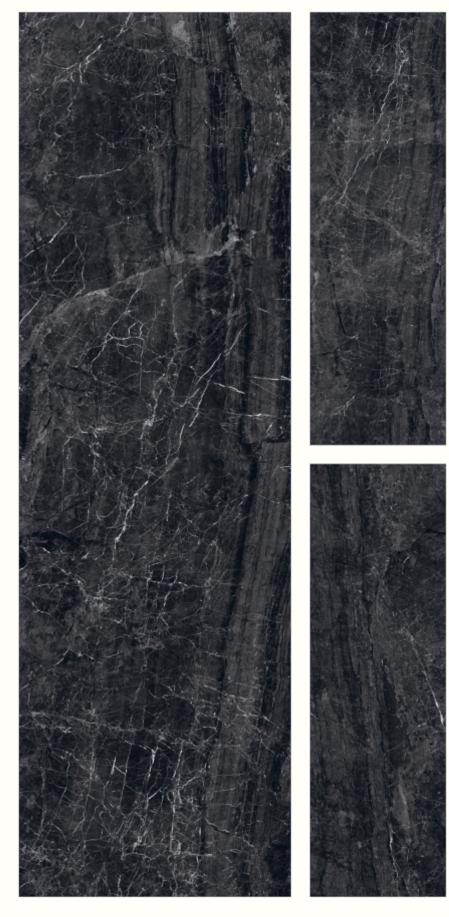

ILVER**

Thickness: 15mm

Design & Body : S&P (Fullbody)





















# APPLICO PLATINIUM | 800x2600mm | GLOSSY





#### **BELLEZA WHITE**



















# APPLICO PLATINIUM | 800x2600mm | GLOSSY







#### **NEXSTONE PEARL**

Thickness: 15mm



























#### **NEXSTONE IVORY**

Thickness: 15mm
Design & Body : Matt Chips (Fullbody)



























# **NEXSTONE GREY**

Thickness: 15mm

























#### **NEXSTONE BROWN**

Thickness: 15mm

























#### **NEXSTONE NERO**

Thickness: 15mm



























#### **ALMOND GREEN**



























































































































































































































































Thickness: 15mm

Design & Body : Gvt - Black Colorbody



























































Thickness: 15mm

Design & Body : Gvt - Black Colorbody



























# METRIX STONE





























#### **ROCKLAND RUBY**

Thickness: 15mm Design & Body : S&P (Fullbody)



























# **ROCKLAND ROSE**

Thickness: 15mm

Design & Body : S&P (Fullbody)



























**ROCKLAND GALAXY** 

Thickness: 15mm Design & Body : S&P (Fullbody)

























# BELLEZA AQUA

Thickness: 15mm Body : Fullbody

























Thickness: 15mm Body : Fullbody



























# **NEXSTONE AQUA**

Thickness: 15mm