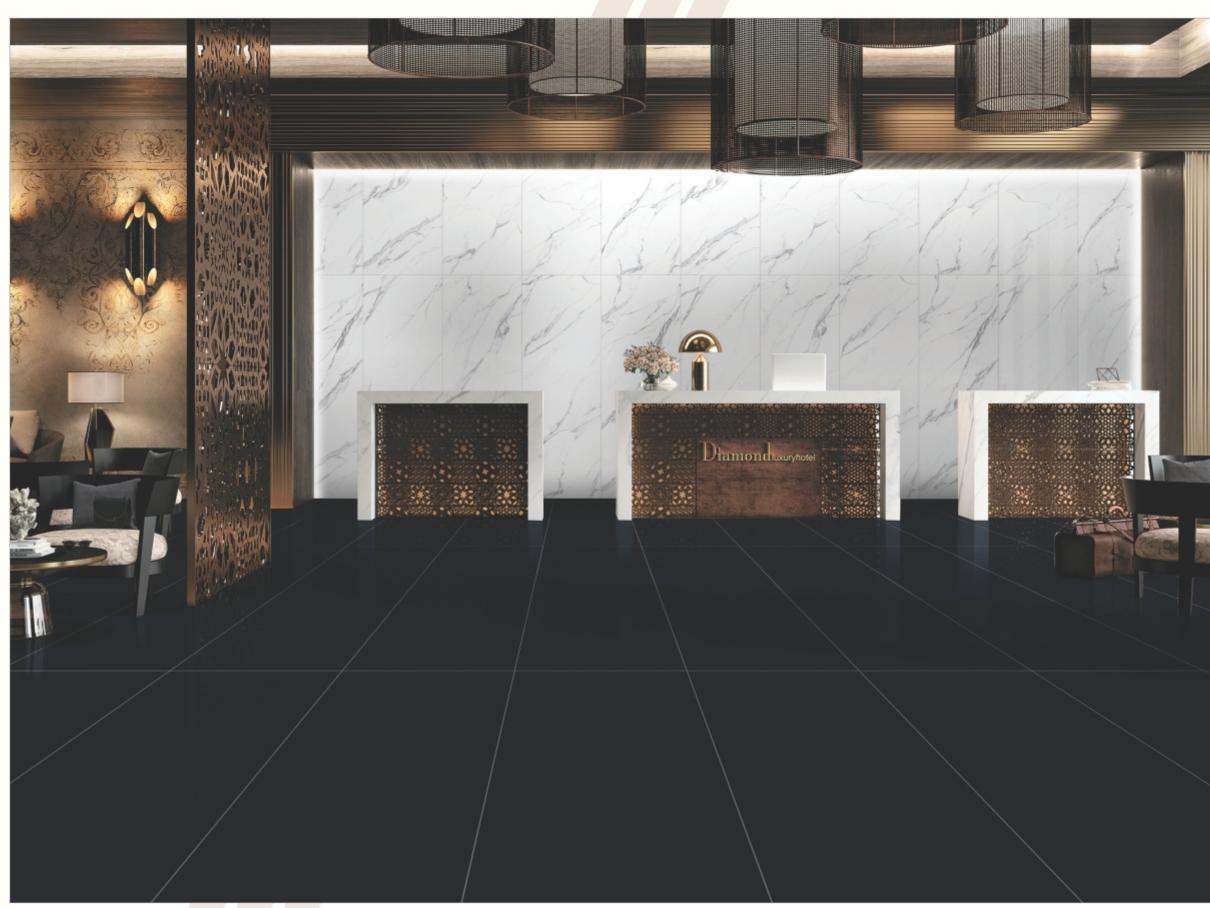

800x 2600mm













With a promise to innovate and bring smiles to faces all around, Varmora has been going strong for over 25 years now. We take pride in our products and their quality because they have made our endeavor more successful than we had imagined.









# VARMORA APPLICO ZIRCO

A pristine marvel made with care and precision to enhance aesthetics everywhere it is used. This modern surface by Applico excels at both being beautiful and feature-rich.









### **BELLEZA GLASS WHITE**



























BELLEZA ZED BLACK

Thickness: 15mm

Design & Body : Gvt - Black Colorbody



















































































































## CALCUTTA SUPER GOLD























CALCUTTA ROSSATA





























#### TERRAZZO WHITE

























#### **EVERGREEN MIX**























































































DYNA LUX



























## **BOTTOCHINO BEIGE**

























#### **ROMANO CREMA**





























BRECCIA ATLANTA



























## **ELITE BEIGE**

























## TRAVERTINO NATURAL

Thickness: 15mm

Design & Body : Gvt - Ivory Colorbody

























### **BELLEZA IVORY**