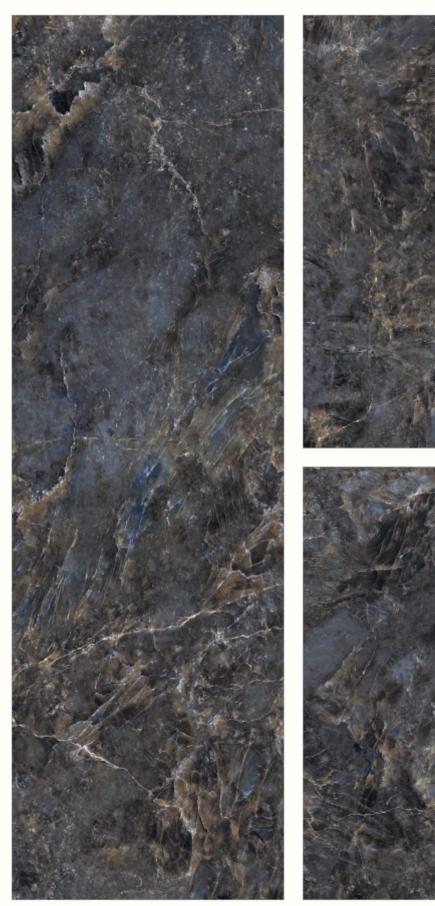

OTA**

Thickness: 15mm























#### ROCKLAND VERDE

Thickness: 15mm























#### **ROCKLAND PEARL**

Thickness: 15mm
Design & Body : S&P (Fullbody)



























# **ROCKLAND SILVER**

Thickness: 15mm

Design & Body : S&P (Fullbody)





















# APPLICO PLATINIUM | 800x2600mm | GLOSSY





#### **BELLEZA WHITE**



















# APPLICO PLATINIUM | 800x2600mm | GLOSSY







#### **NEXSTONE PEARL**

Thickness: 15mm



























#### **NEXSTONE IVORY**

Thickness: 15mm
Design & Body : Matt Chips (Fullbody)



























# **NEXSTONE GREY**

Thickness: 15mm

























#### **NEXSTONE BROWN**

Thickness: 15mm

























#### **NEXSTONE NERO**

Thickness: 15mm



























#### **ALMOND GREEN**



























































































































































































































































Thickness: 15mm

Design & Body : Gvt - Black Colorbody



























































Thickness: 15mm

Design & Body : Gvt - Black Colorbody



























# METRIX STONE





























#### **ROCKLAND RUBY**

Thickness: 15mm Design & Body : S&P (Fullbody)



























# **ROCKLAND ROSE**

Thickness: 15mm

Design & Body : S&P (Fullbody)



























**ROCKLAND GALAXY** 

Thickness: 15mm Design & Body : S&P (Fullbody)