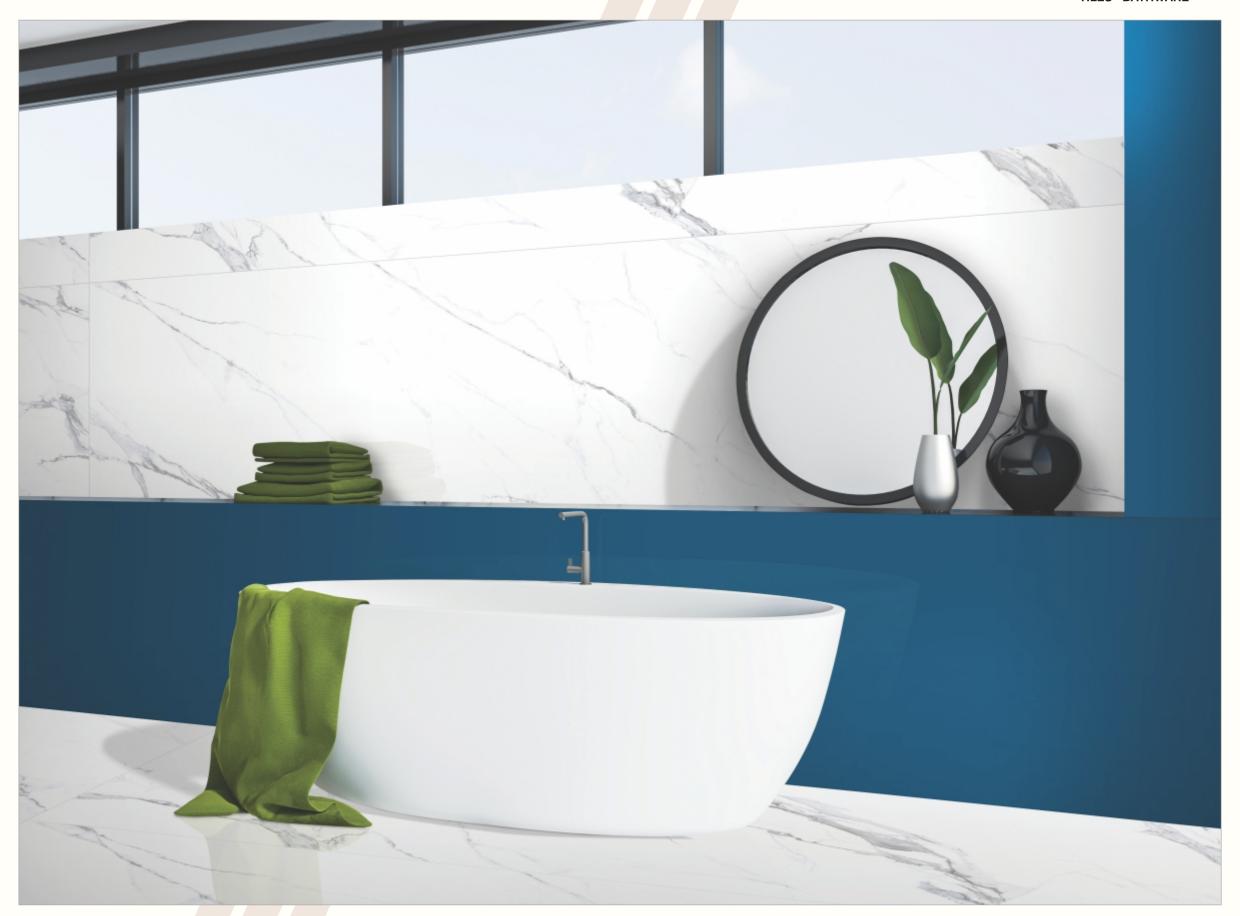

Thickness: 15mm

Design & Body : Gvt - Black Colorbody



























































Thickness: 15mm

Design & Body : Gvt - Black Colorbody



























# METRIX STONE





























#### **ROCKLAND RUBY**

Thickness: 15mm Design & Body : S&P (Fullbody)



























# **ROCKLAND ROSE**

Thickness: 15mm

Design & Body : S&P (Fullbody)



























**ROCKLAND GALAXY** 

Thickness: 15mm Design & Body : S&P (Fullbody)

























# BELLEZA AQUA

Thickness: 15mm Body : Fullbody

























Thickness: 15mm Body : Fullbody



























# **NEXSTONE AQUA**

Thickness: 15mm

































































Thickness: 15mm

Design & Body : Gvt - Beige Colorbody





























# LAMOS IVORY

































































































#### TRAVERTINO NATURAL



















































# APPLICO ROCKER | 800x2600mm | ROCKER















Thickness: 15mm

Design & Body : Gvt - White Colorbody





















#### VARMORA GRANITO PVT. LTD.

**HEAD OFFICE**: 8/A National Highway, At.-Dhuva, Tal.-Wankaner, Dist. Morbi.

Mob.: +91 98252 23068 E-mail: marketing@varmora.com

CORPORATE OFFICE: A-54, 1st Floor, Elite Auto House, Mathuradas Vasanji