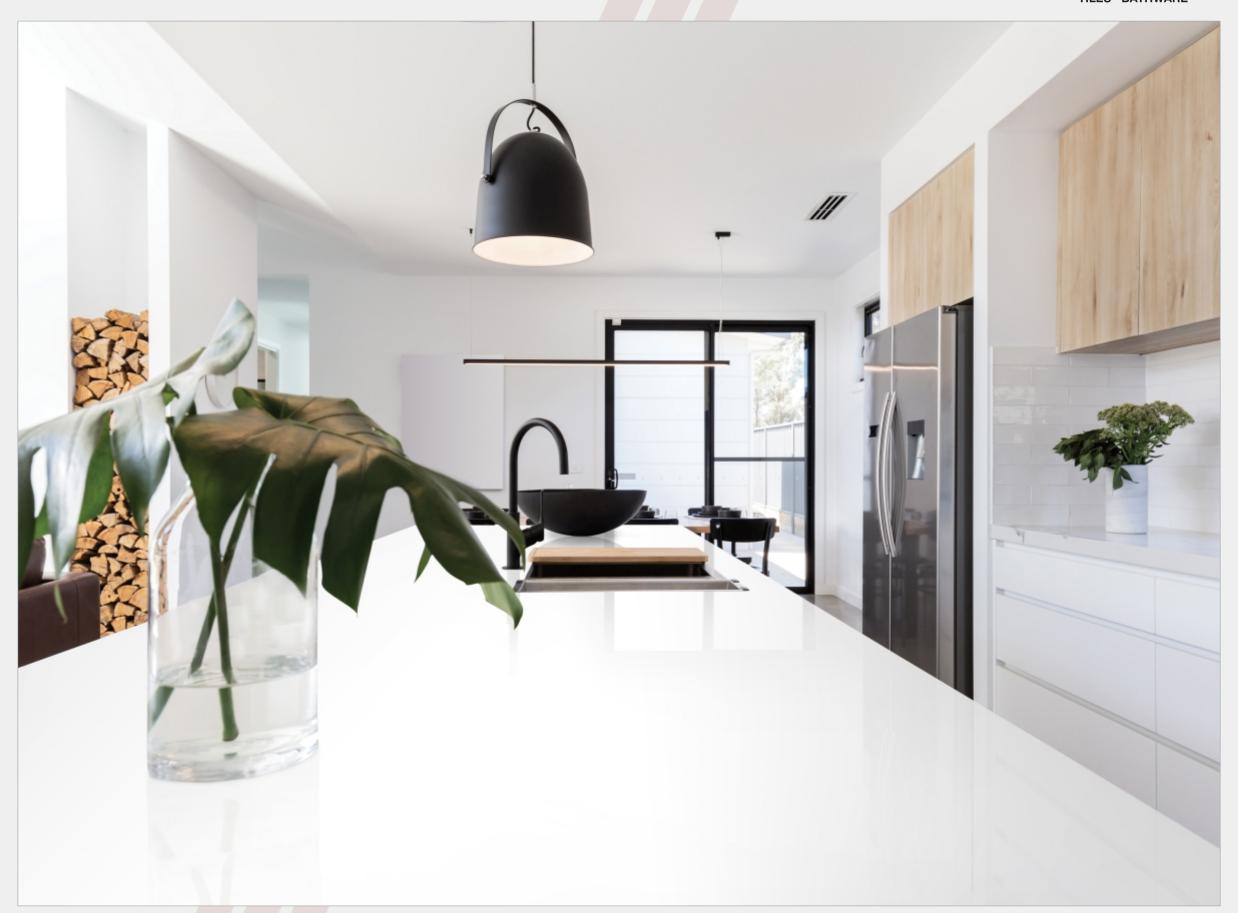

800x 2600mm













With a promise to innovate and bring smiles to faces all around, Varmora has been going strong for over 25 years now. We take pride in our products and their quality because they have made our endeavor more successful than we had imagined.









# VARMORA APPLICO ZIRCO

A pristine marvel made with care and precision to enhance aesthetics everywhere it is used. This modern surface by Applico excels at both being beautiful and feature-rich.









### **BELLEZA GLASS WHITE**



























BELLEZA ZED BLACK

Thickness: 15mm

Design & Body : Gvt - Black Colorbody



















































































































## CALCUTTA SUPER GOLD























CALCUTTA ROSSATA





























#### TERRAZZO WHITE

























#### **EVERGREEN MIX**























































































DYNA LUX



























## **BOTTOCHINO BEIGE**

























#### **ROMANO CREMA**





























BRECCIA ATLANTA



























## **ELITE BEIGE**

























## TRAVERTINO NATURAL

Thickness: 15mm

Design & Body : Gvt - Ivory Colorbody