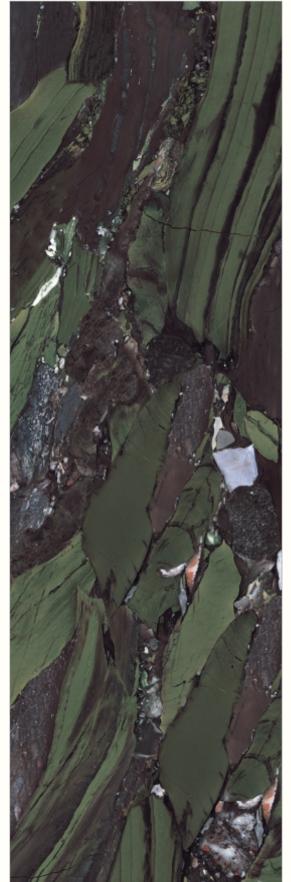

LLEZA WHITE**



















# APPLICO PLATINIUM | 800x2600mm | GLOSSY







#### **NEXSTONE PEARL**

Thickness: 15mm



























#### **NEXSTONE IVORY**

Thickness: 15mm
Design & Body : Matt Chips (Fullbody)



























# **NEXSTONE GREY**

Thickness: 15mm

























#### **NEXSTONE BROWN**

Thickness: 15mm

























#### **NEXSTONE NERO**

Thickness: 15mm



























#### **ALMOND GREEN**



























































































































































































































































Thickness: 15mm

Design & Body : Gvt - Black Colorbody



























































Thickness: 15mm

Design & Body : Gvt - Black Colorbody



























# METRIX STONE





























#### **ROCKLAND RUBY**

Thickness: 15mm Design & Body : S&P (Fullbody)



























# **ROCKLAND ROSE**

Thickness: 15mm

Design & Body : S&P (Fullbody)



























**ROCKLAND GALAXY** 

Thickness: 15mm Design & Body : S&P (Fullbody)

























# BELLEZA AQUA

Thickness: 15mm Body : Fullbody

























Thickness: 15mm Body : Fullbody



























# **NEXSTONE AQUA**

Thickness: 15mm

































































Thickness: 15mm

Design & Body : Gvt - Beige Colorbody





























# LAMOS IVORY