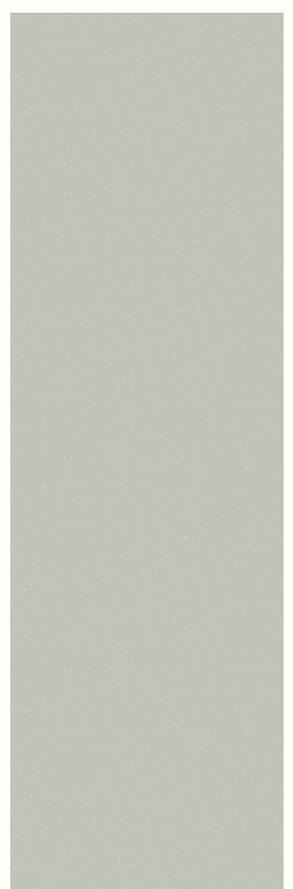

**ROMANO CREMA**





























BRECCIA ATLANTA



























## **ELITE BEIGE**

























## TRAVERTINO NATURAL

Thickness: 15mm

Design & Body : Gvt - Ivory Colorbody

























### **BELLEZA IVORY**





















































**BELLEZA ASH** 

























## BELLEZA STEEL





















































BELLEZA CHOCO BROWN

























## **ROCKLAND IVORY**

Thickness: 15mm
Design & Body : S&P (Fullbody)

























#### **ROCKLAND GREY**

Thickness: 15mm























## **ROCKLAND NERO**

Thickness: 15mm



















## APPLICO SILVER | 800x2600mm | GLOSSY & MATT







#### **ROCKLAND BROWN**

Thickness: 15mm

























## **ROCKLAND KOTA**

Thickness: 15mm























#### ROCKLAND VERDE

Thickness: 15mm























#### **ROCKLAND PEARL**

Thickness: 15mm
Design & Body : S&P (Fullbody)



























# **ROCKLAND SILVER**

Thickness: 15mm

Design & Body : S&P (Fullbody)





















# APPLICO PLATINIUM | 800x2600mm | GLOSSY





#### **BELLEZA WHITE**



















# APPLICO PLATINIUM | 800x2600mm | GLOSSY







#### **NEXSTONE PEARL**

Thickness: 15mm



























#### **NEXSTONE IVORY**

Thickness: 15mm
Design & Body : Matt Chips (Fullbody)



























# **NEXSTONE GREY**

Thickness: 15mm

























#### **NEXSTONE BROWN**

Thickness: 15mm

























#### **NEXSTONE NERO**

Thickness: 15mm