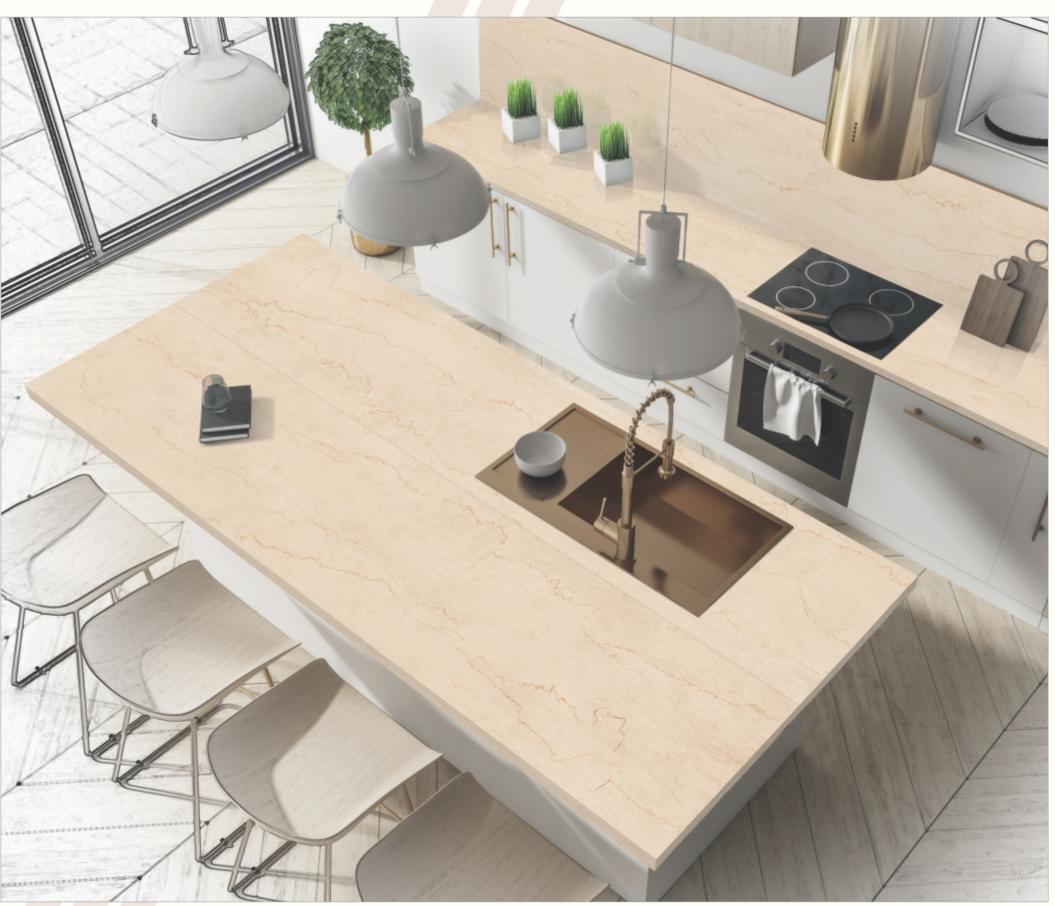

ave made our endeavor more successful than we had imagined.









# VARMORA APPLICO ZIRCO

A pristine marvel made with care and precision to enhance aesthetics everywhere it is used. This modern surface by Applico excels at both being beautiful and feature-rich.









### **BELLEZA GLASS WHITE**



























BELLEZA ZED BLACK

Thickness: 15mm

Design & Body : Gvt - Black Colorbody



















































































































## CALCUTTA SUPER GOLD























CALCUTTA ROSSATA





























#### TERRAZZO WHITE

























#### **EVERGREEN MIX**























































































DYNA LUX



























## **BOTTOCHINO BEIGE**

























#### **ROMANO CREMA**





























BRECCIA ATLANTA



























## **ELITE BEIGE**

























## TRAVERTINO NATURAL

Thickness: 15mm

Design & Body : Gvt - Ivory Colorbody

























### **BELLEZA IVORY**





















































**BELLEZA ASH** 

























## BELLEZA STEEL





















































BELLEZA CHOCO BROWN

























## **ROCKLAND IVORY**

Thickness: 15mm
Design & Body : S&P (Fullbody)

























#### **ROCKLAND GREY**

Thickness: 15mm























## **ROCKLAND NERO**

Thickness: 15mm



















## APPLICO SILVER | 800x2600mm | GLOSSY & MATT







#### **