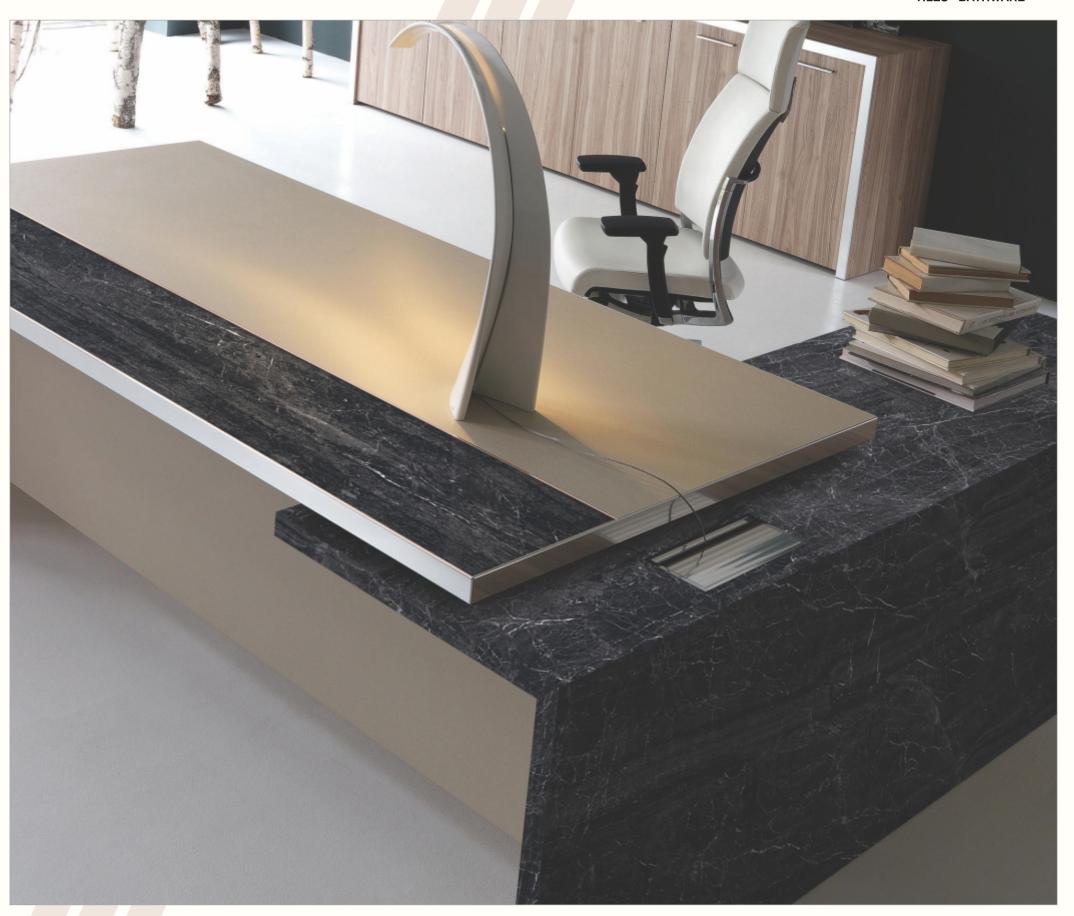

VER**

Thickness: 15mm

Design & Body : S&P (Fullbody)





















# APPLICO PLATINIUM | 800x2600mm | GLOSSY





#### **BELLEZA WHITE**



















# APPLICO PLATINIUM | 800x2600mm | GLOSSY







#### **NEXSTONE PEARL**

Thickness: 15mm



























#### **NEXSTONE IVORY**

Thickness: 15mm
Design & Body : Matt Chips (Fullbody)



























# **NEXSTONE GREY**

Thickness: 15mm

























#### **NEXSTONE BROWN**

Thickness: 15mm

























#### **NEXSTONE NERO**

Thickness: 15mm



























#### **ALMOND GREEN**



























































































































































































































































Thickness: 15mm

Design & Body : Gvt - Black Colorbody



























































Thickness: 15mm

Design & Body : Gvt - Black Colorbody



























# METRIX STONE





























#### **ROCKLAND RUBY**

Thickness: 15mm Design & Body : S&P (Fullbody)



























# **ROCKLAND ROSE**

Thickness: 15mm

Design & Body : S&P (Fullbody)



























**ROCKLAND GALAXY** 

Thickness: 15mm Design & Body : S&P (Fullbody)

























# BELLEZA AQUA

Thickness: 15mm Body : Fullbody

























Thickness: 15mm Body : Fullbody



























# **NEXSTONE AQUA**

Thickness: 15mm