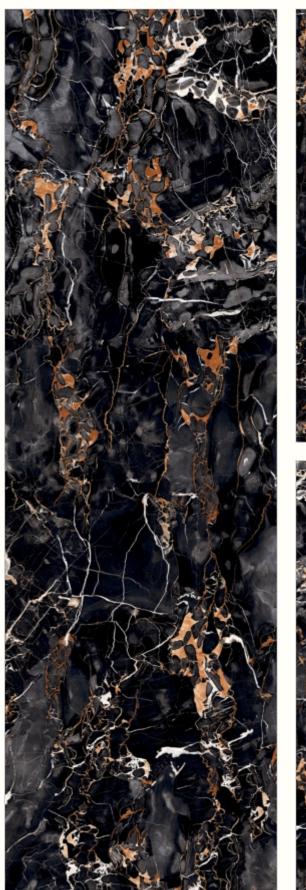

Thickness: 15mm
Design & Body : S&P (Fullbody)



























# **ROCKLAND SILVER**

Thickness: 15mm

Design & Body : S&P (Fullbody)





















# APPLICO PLATINIUM | 800x2600mm | GLOSSY





#### **BELLEZA WHITE**



















# APPLICO PLATINIUM | 800x2600mm | GLOSSY







#### **NEXSTONE PEARL**

Thickness: 15mm



























#### **NEXSTONE IVORY**

Thickness: 15mm
Design & Body : Matt Chips (Fullbody)



























# **NEXSTONE GREY**

Thickness: 15mm

























#### **NEXSTONE BROWN**

Thickness: 15mm

























#### **NEXSTONE NERO**

Thickness: 15mm



























#### **ALMOND GREEN**



























































































































































































































































Thickness: 15mm

Design & Body : Gvt - Black Colorbody



























































Thickness: 15mm

Design & Body : Gvt - Black Colorbody



























# METRIX STONE





























#### **ROCKLAND RUBY**

Thickness: 15mm Design & Body : S&P (Fullbody)



























# **ROCKLAND ROSE**

Thickness: 15mm

Design & Body : S&P (Fullbody)



























**ROCKLAND GALAXY** 

Thickness: 15mm Design & Body : S&P (Fullbody)

























# BELLEZA AQUA

Thickness: 15mm Body : Fullbody

























Thickness: 15mm Body : Fullbody