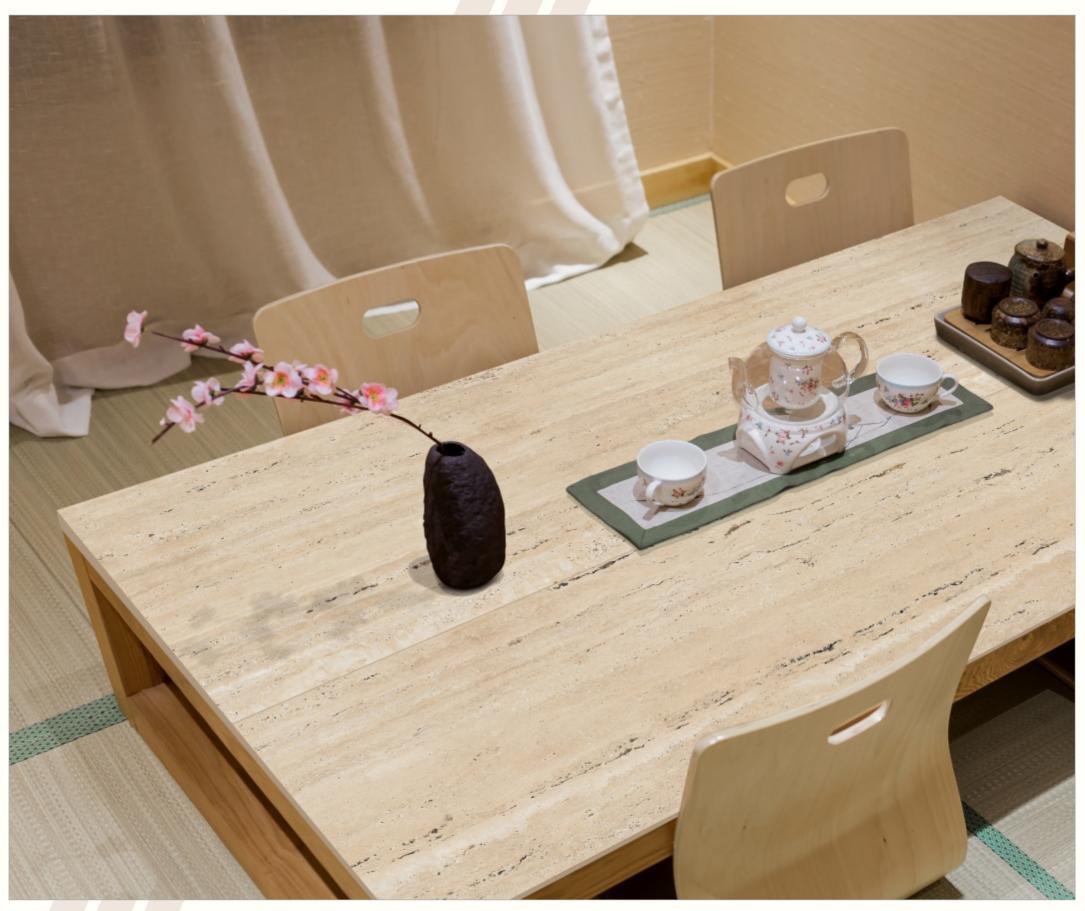

## TRAVERTINO NATURAL

Thickness: 15mm

Design & Body : Gvt - Ivory Colorbody

#### TRAVERTINO NATURAL