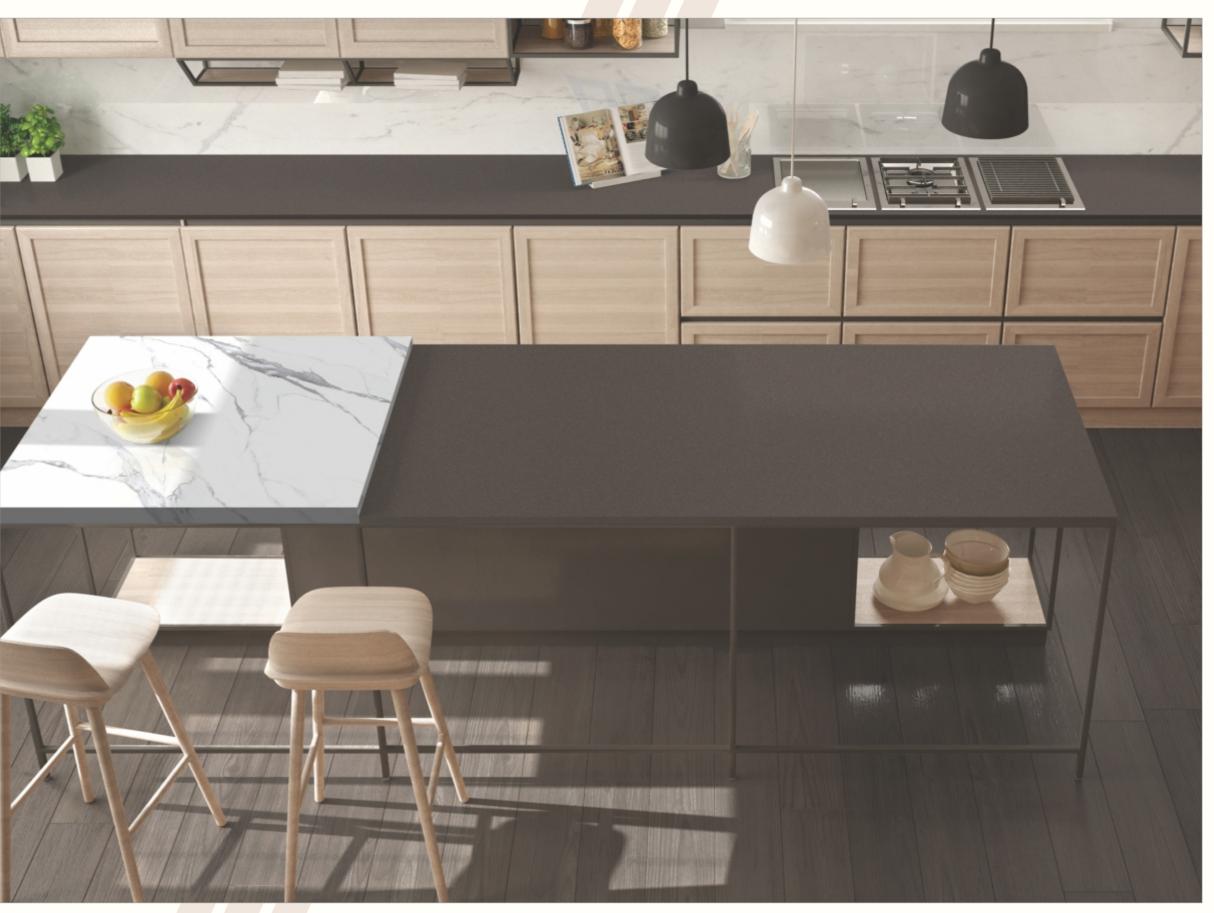

## CALCUTTA SUPER GOLD























CALCUTTA ROSSATA





























#### TERRAZZO WHITE

























#### **EVERGREEN MIX**























































































DYNA LUX



























## **BOTTOCHINO BEIGE**

























#### **ROMANO CREMA**





























BRECCIA ATLANTA



























## **ELITE BEIGE**

























## TRAVERTINO NATURAL

Thickness: 15mm

Design & Body : Gvt - Ivory Colorbody

























### **BELLEZA IVORY**





















































**BELLEZA ASH** 

























## BELLEZA STEEL





















































BELLEZA CHOCO BROWN

























## **ROCKLAND IVORY**

Thickness: 15mm
Design & Body : S&P (Fullbody)

























#### **ROCKLAND GREY**

Thickness: 15mm























## **ROCKLAND NERO**

Thickness: 15mm



















## APPLICO SILVER | 800x2600mm | GLOSSY & MATT







#### **ROCKLAND BROWN**

Thickness: 15mm

























## **ROCKLAND KOTA**

Thickness: 15mm























#### ROCKLAND VERDE

Thickness: 15mm























#### **ROCKLAND PEARL**

Thickness: 15mm
Design & Body : S&P (Fullbody)



























# **ROCKLAND SILVER**

Thickness: 15mm

Design & Body : S&P (Fullbody)





















# APPLICO PLATINIUM | 800x2600mm | GLOSSY





#### **BELLEZA WHITE**