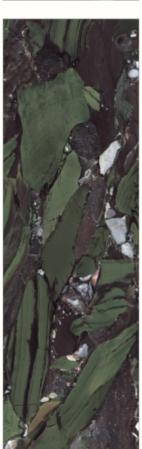

A WHITE**



















# APPLICO PLATINIUM | 800x2600mm | GLOSSY







#### **NEXSTONE PEARL**

Thickness: 15mm



























#### **NEXSTONE IVORY**

Thickness: 15mm
Design & Body : Matt Chips (Fullbody)



























# **NEXSTONE GREY**

Thickness: 15mm

























#### **NEXSTONE BROWN**

Thickness: 15mm

























#### **NEXSTONE NERO**

Thickness: 15mm



























#### **ALMOND GREEN**



























































































































































































































































Thickness: 15mm

Design & Body : Gvt - Black Colorbody



























































Thickness: 15mm

Design & Body : Gvt - Black Colorbody



























# METRIX STONE





























#### **ROCKLAND RUBY**

Thickness: 15mm Design & Body : S&P (Fullbody)



























# **ROCKLAND ROSE**

Thickness: 15mm

Design & Body : S&P (Fullbody)



























**ROCKLAND GALAXY** 

Thickness: 15mm Design & Body : S&P (Fullbody)

























# BELLEZA AQUA

Thickness: 15mm Body : Fullbody

























Thickness: 15mm Body : Fullbody



























# **NEXSTONE AQUA**

Thickness: 15mm

































































Thickness: 15mm

Design & Body : Gvt - Beige Colorbody





























# LAMOS IVORY