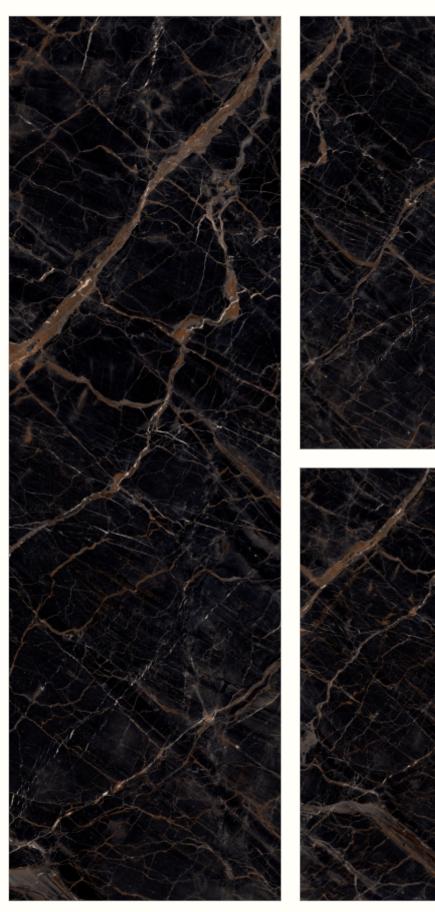

#### **ROCKLAND PEARL**

Thickness: 15mm
Design & Body : S&P (Fullbody)



























# **ROCKLAND SILVER**

Thickness: 15mm

Design & Body : S&P (Fullbody)





















# APPLICO PLATINIUM | 800x2600mm | GLOSSY





#### **BELLEZA WHITE**



















# APPLICO PLATINIUM | 800x2600mm | GLOSSY







#### **NEXSTONE PEARL**

Thickness: 15mm



























#### **NEXSTONE IVORY**

Thickness: 15mm
Design & Body : Matt Chips (Fullbody)



























# **NEXSTONE GREY**

Thickness: 15mm

























#### **NEXSTONE BROWN**

Thickness: 15mm

























#### **NEXSTONE NERO**

Thickness: 15mm



























#### **ALMOND GREEN**



























































































































































































































































Thickness: 15mm

Design & Body : Gvt - Black Colorbody



























































Thickness: 15mm

Design & Body : Gvt - Black Colorbody



























# METRIX STONE





























#### **ROCKLAND RUBY**

Thickness: 15mm Design & Body : S&P (Fullbody)



























# **ROCKLAND ROSE**

Thickness: 15mm

Design & Body : S&P (Fullbody)



























**ROCKLAND GALAXY** 

Thickness: 15mm Design & Body : S&P (Fullbody)

























# BELLEZA AQUA

Thickness: 15mm Body : Fullbody

























Thickness: 15mm Body : Full