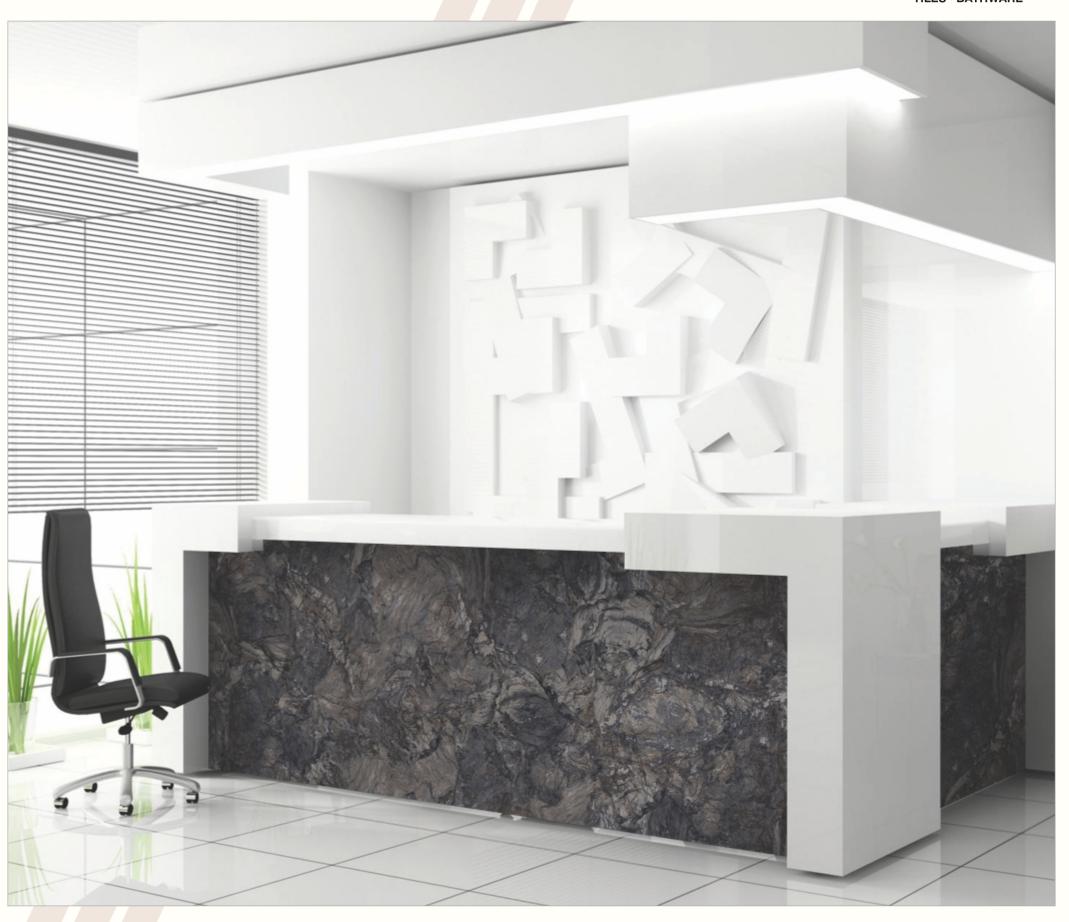

# VARMORA APPLICO ZIRCO

A pristine marvel made with care and precision to enhance aesthetics everywhere it is used. This modern surface by Applico excels at both being beautiful and feature-rich.