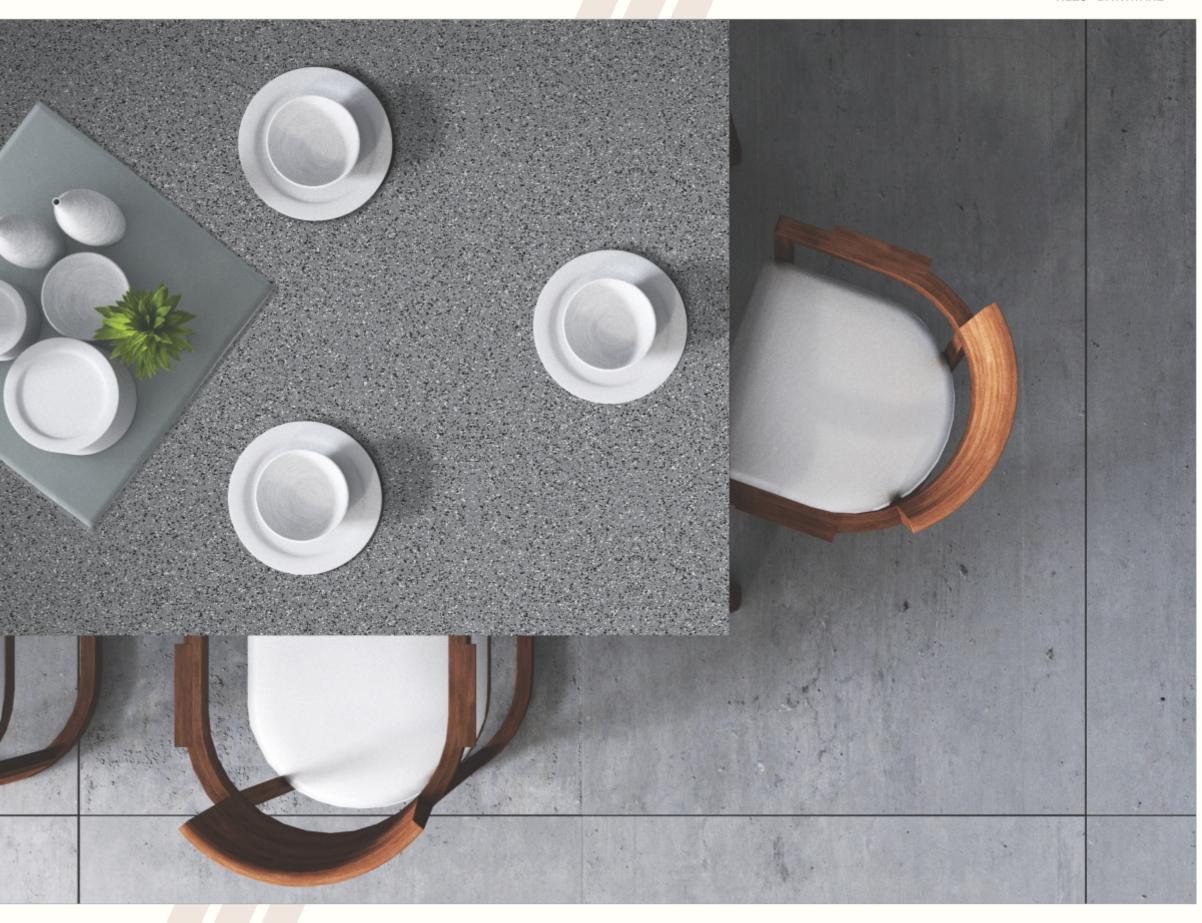

ERRAZZO WHITE

























#### **EVERGREEN MIX**























































































DYNA LUX



























## **BOTTOCHINO BEIGE**

























#### **ROMANO CREMA**





























BRECCIA ATLANTA



























## **ELITE BEIGE**

























## TRAVERTINO NATURAL

Thickness: 15mm

Design & Body : Gvt - Ivory Colorbody

























### **BELLEZA IVORY**





















































**BELLEZA ASH** 

























## BELLEZA STEEL





















































BELLEZA CHOCO BROWN

























## **ROCKLAND IVORY**

Thickness: 15mm
Design & Body : S&P (Fullbody)

























#### **ROCKLAND GREY**

Thickness: 15mm























## **ROCKLAND NERO**

Thickness: 15mm



















## APPLICO SILVER | 800x2600mm | GLOSSY & MATT







#### **ROCKLAND BROWN**

Thickness: 15mm

























## **ROCKLAND KOTA**

Thickness: 15mm























#### ROCKLAND VERDE

Thickness: 15mm























#### **ROCKLAND PEARL**

Thickness: 15mm
Design & Body : S&P (Fullbody)



























# **ROCKLAND SILVER**

Thickness: 15mm

Design & Body : S&P (Fullbody)





















# APPLICO PLATINIUM | 800x2600mm | GLOSSY





#### **BELLEZA WHITE**



















# APPLICO PLATINIUM | 800x2600mm | GLOSSY







#### **NEXSTONE PEARL**

Thickness: 15mm



























#### **NEXSTONE IVORY**

Thickness: 15mm