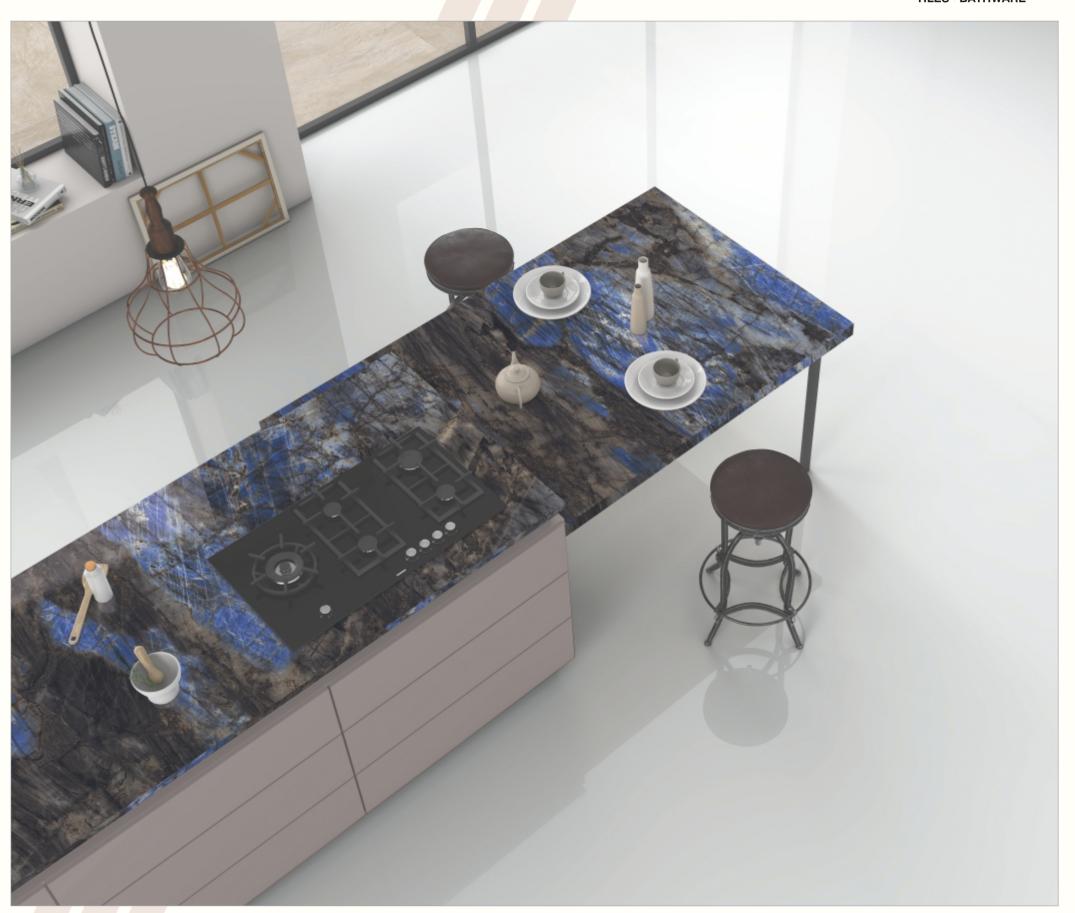

# VARMORA APPLICO ZIRCO

A pristine marvel made with care and precision to enhance aesthetics everywhere it is used. This modern surface by Applico excels at both being beautiful and feature-rich.