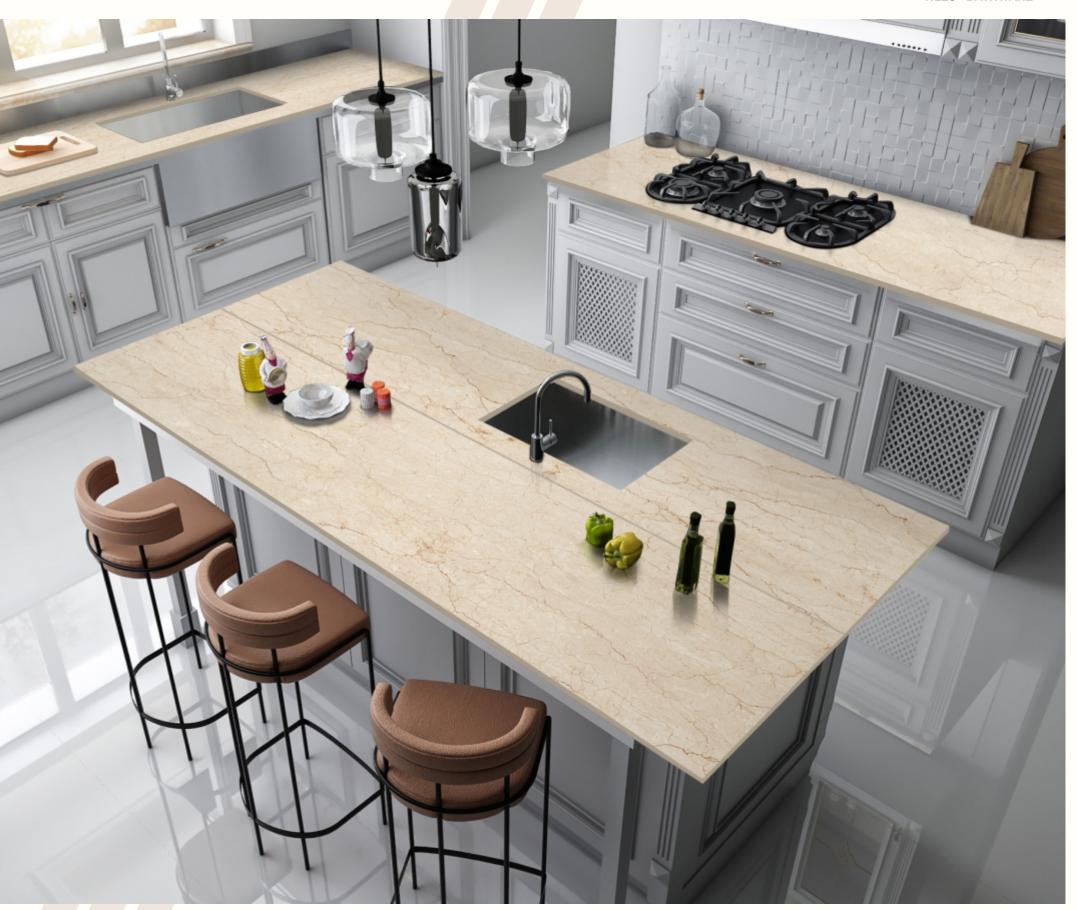

# VARMORA APPLICO ZIRCO

A pristine marvel made with care and precision to enhance aesthetics everywhere it is used. This modern surface by Applico excels at both being beautiful and feature-rich.