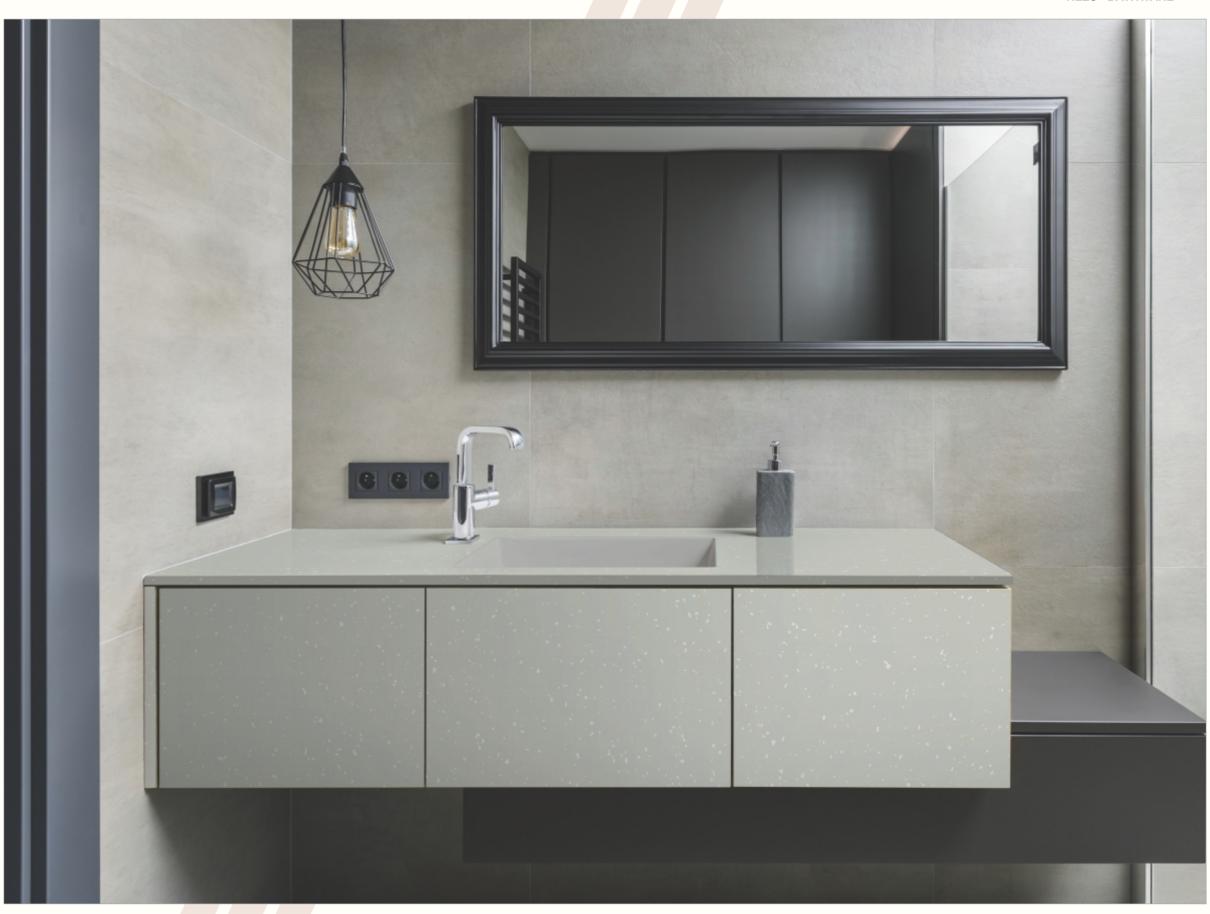

## **ROCKLAND IVORY**

Thickness: 15mm
Design & Body : S&P (Fullbody)

#### **ROCKLAND GREY**

Thickness: 15mm