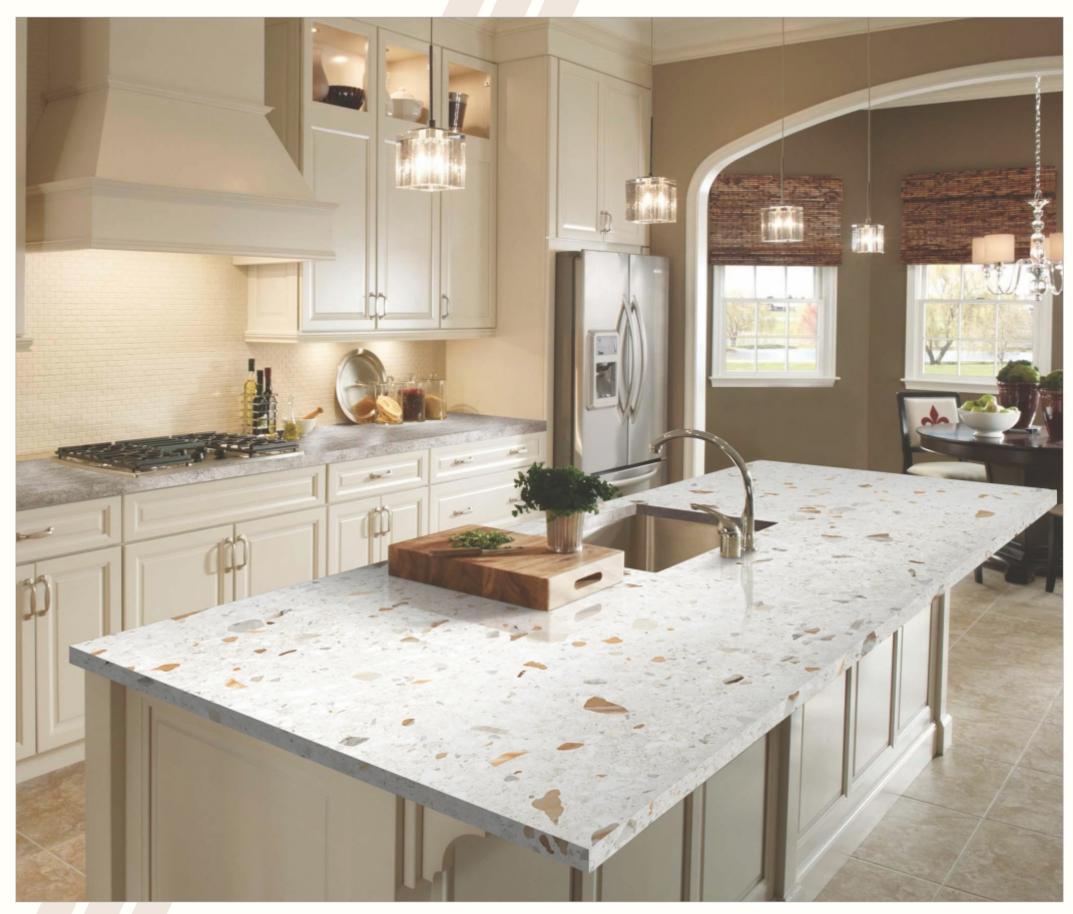

With a promise to innovate and bring smiles to faces all around, Varmora has been going strong for over 25 years now. We take pride in our products and their quality because they have made our endeavor more successful than we had imagined.









# VARMORA APPLICO ZIRCO

A pristine marvel made with care and precision to enhance aesthetics everywhere it is used. This modern surface by Applico excels at both being beautiful and feature-rich.









### **BELLEZA GLASS WHITE**



























BELLEZA ZED BLACK

Thickness: 15mm

Design & Body : Gvt - Black Colorbody



















































































































## CALCUTTA SUPER GOLD























CALCUTTA ROSSATA





























#### TERRAZZO WHITE

























#### **EVERGREEN MIX**























































































DYNA LUX



























## **BOTTOCHINO BEIGE**

























#### **ROMANO CREMA**





























BRECCIA ATLANTA



























## **ELITE BEIGE**

























## TRAVERTINO NATURAL

Thickness: 15mm

Design & Body : Gvt - Ivory Colorbody

























### **BELLEZA IVORY**





















































**BELLEZA ASH** 

























## BELLEZA STEEL





















































BELLEZA CHOCO BROWN

























## **ROCKLAND IVORY**

Thickness: 15mm
Design & Body : S&P (Fullbody)