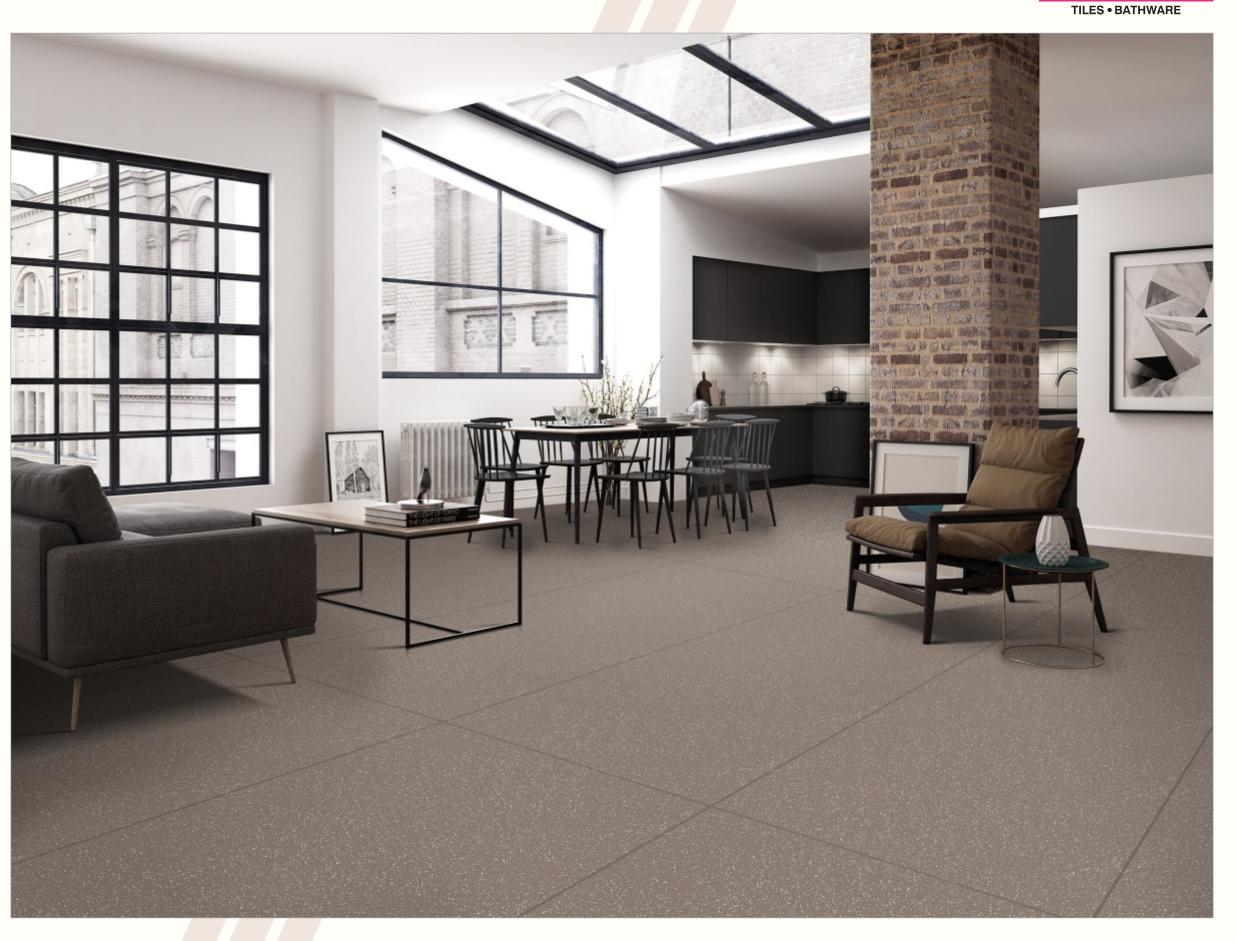

## **ELITE BEIGE**

























## TRAVERTINO NATURAL

Thickness: 15mm

Design & Body : Gvt - Ivory Colorbody

























### **BELLEZA IVORY**





















































**BELLEZA ASH** 

























## BELLEZA STEEL





















































BELLEZA CHOCO BROWN

























## **ROCKLAND IVORY**

Thickness: 15mm
Design & Body : S&P (Fullbody)

























#### **ROCKLAND GREY**

Thickness: 15mm























## **ROCKLAND NERO**

Thickness: 15mm



















## APPLICO SILVER | 800x2600mm | GLOSSY & MATT







#### **ROCKLAND BROWN**

Thickness: 15mm

























## **ROCKLAND KOTA**

Thickness: 15mm























#### ROCKLAND VERDE

Thickness: 15mm























#### **ROCKLAND PEARL**

Thickness: 15mm
Design & Body : S&P (Fullbody)



























# **ROCKLAND SILVER**

Thickness: 15mm

Design & Body : S&P (Fullbody)





















# APPLICO PLATINIUM | 800x2600mm | GLOSSY





#### **BELLEZA WHITE**



















# APPLICO PLATINIUM | 800x2600mm | GLOSSY







#### **NEXSTONE PEARL**

Thickness: 15mm



























#### **NEXSTONE IVORY**

Thickness: 15mm
Design & Body : Matt Chips (Fullbody)



























# **NEXSTONE GREY**

Thickness: 15mm

























#### **NEXSTONE BROWN**

Thickness: 15mm

























#### **NEXSTONE NERO**

Thickness: 15mm



























#### **ALMOND GREEN**