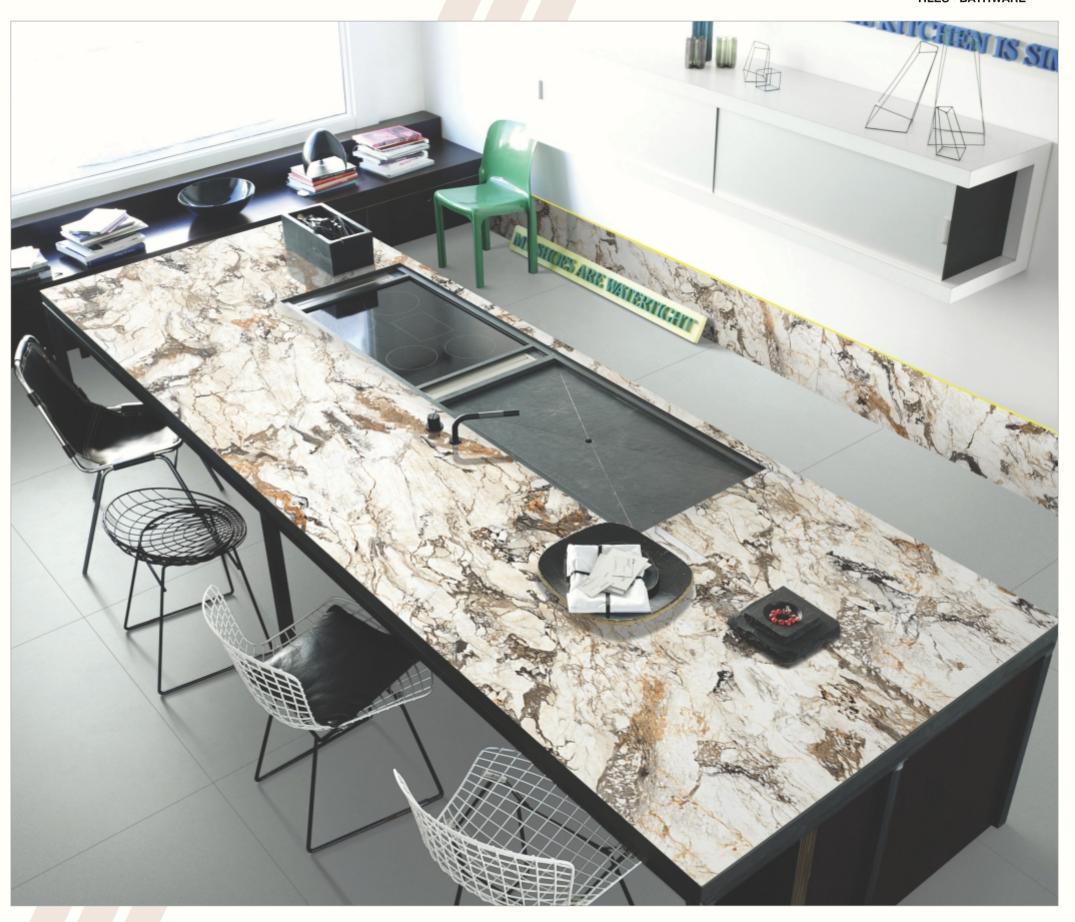

800x 2600mm













With a promise to innovate and bring smiles to faces all around, Varmora has been going strong for over 25 years now. We take pride in our products and their quality because they have made our endeavor more successful than we had imagined.









# VARMORA APPLICO ZIRCO

A pristine marvel made with care and precision to enhance aesthetics everywhere it is used. This modern surface by Applico excels at both being beautiful and feature-rich.









### **BELLEZA GLASS WHITE**



























BELLEZA ZED BLACK

Thickness: 15mm

Design & Body : Gvt - Black Colorbody



















































































































## CALCUTTA SUPER GOLD























CALCUTTA ROSSATA





























#### TERRAZZO WHITE

























#### **EVERGREEN MIX**























































































DYNA LUX



























## **BOTTOCHINO BEIGE**

























#### **ROMANO CREMA**





























BRECCIA ATLANTA



























## **ELITE BEIGE**

























## TRAVERTINO NATURAL

Thickness: 15mm

Design & Body : Gvt - Ivory Colorbody

























### **BELLEZA IVORY**





















































**BELLEZA ASH** 

























## BELLEZA STEEL





















































BELLEZA CHOCO BROWN