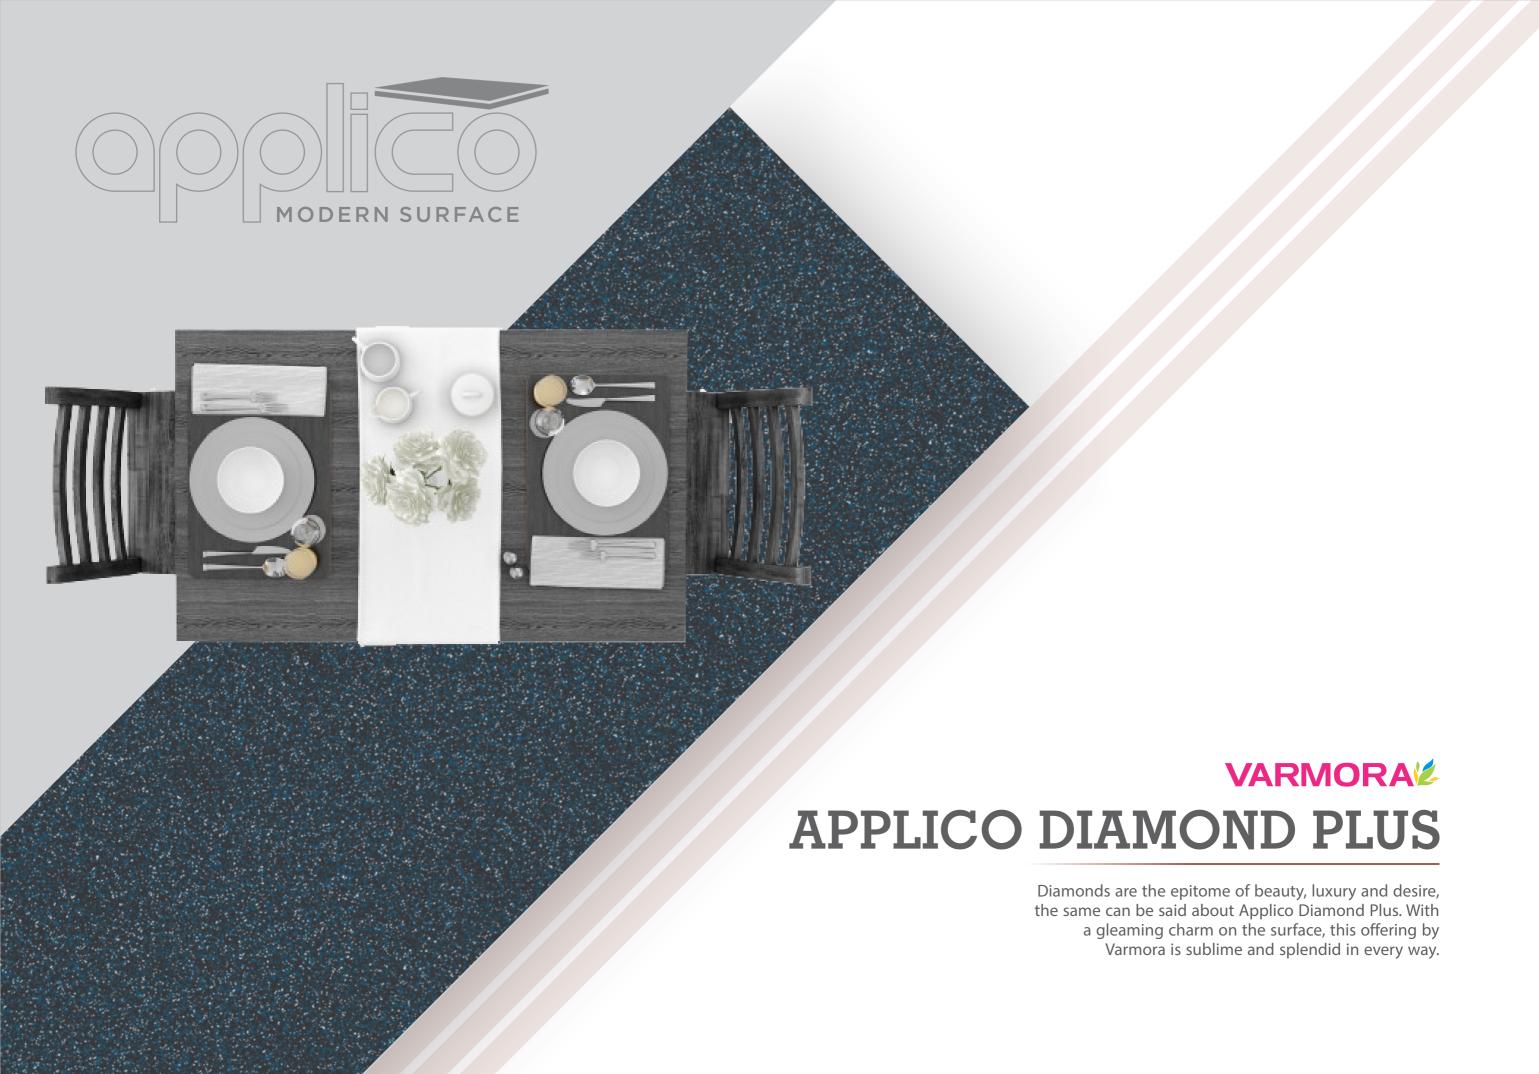

## **NEXSTONE IVORY**

Thickness: 15mm
Design & Body : Matt Chips (Fullbody)



























# **NEXSTONE GREY**

Thickness: 15mm

























#### **NEXSTONE BROWN**

Thickness: 15mm

























#### **NEXSTONE NERO**

Thickness: 15mm



























#### **ALMOND GREEN**



























































































































































































































































Thickness: 15mm

Design & Body : Gvt - Black Colorbody



























































Thickness: 15mm

Design & Body : Gvt - Black Colorbody



























# METRIX STONE





























#### **ROCKLAND RUBY**

Thickness: 15mm Design & Body : S&P (Fullbody)



























# **ROCKLAND ROSE**

Thickness: 15mm

Design & Body : S&P (Fullbody)



























**ROCKLAND GALAXY** 

Thickness: 15mm Design & Body : S&P (Fullbody)

























# BELLEZA AQUA

Thickness: 15mm Body : Fullbody

























Thickness: 15mm Body : Fullbody



























# **NEXSTONE AQUA**

Thickness: 15mm

































































Thickness: 15mm

Design & Body : Gvt - Beige Colorbody





























# LAMOS IVORY

































































































#### TRAVERTINO NATURAL