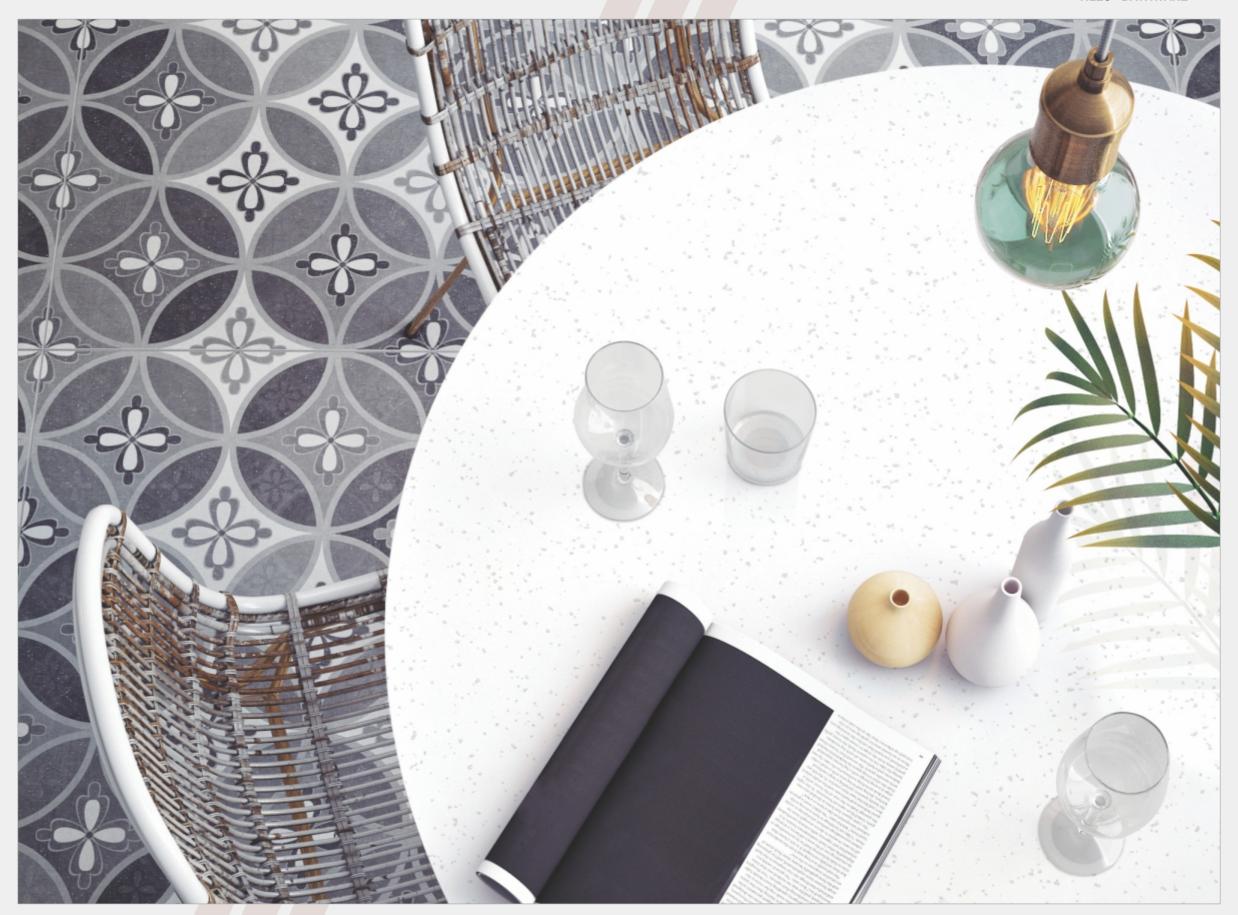

## TRAVERTINO NATURAL

Thickness: 15mm

Design & Body : Gvt - Ivory Colorbody

























### **BELLEZA IVORY**





















































**BELLEZA ASH** 

























## BELLEZA STEEL





















































BELLEZA CHOCO BROWN

























## **ROCKLAND IVORY**

Thickness: 15mm
Design & Body : S&P (Fullbody)

























#### **ROCKLAND GREY**

Thickness: 15mm























## **ROCKLAND NERO**

Thickness: 15mm



















## APPLICO SILVER | 800x2600mm | GLOSSY & MATT







#### **ROCKLAND BROWN**

Thickness: 15mm

























## **ROCKLAND KOTA**

Thickness: 15mm























#### ROCKLAND VERDE

Thickness: 15mm























#### **ROCKLAND PEARL**

Thickness: 15mm
Design & Body : S&P (Fullbody)



























# **ROCKLAND SILVER**

Thickness: 15mm

Design & Body : S&P (Fullbody)





















# APPLICO PLATINIUM | 800x2600mm | GLOSSY





#### **BELLEZA WHITE**



















# APPLICO PLATINIUM | 800x2600mm | GLOSSY







#### **NEXSTONE PEARL**

Thickness: 15mm



























#### **NEXSTONE IVORY**

Thickness: 15mm
Design & Body : Matt Chips (Fullbody)



























# **NEXSTONE GREY**

Thickness: 15mm

























#### **NEXSTONE BROWN**

Thickness: 15mm

























#### **NEXSTONE NERO**

Thickness: 15mm



























#### **ALMOND GREEN**