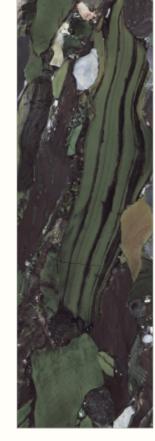

EZA WHITE**



















# APPLICO PLATINIUM | 800x2600mm | GLOSSY







#### **NEXSTONE PEARL**

Thickness: 15mm



























#### **NEXSTONE IVORY**

Thickness: 15mm
Design & Body : Matt Chips (Fullbody)



























# **NEXSTONE GREY**

Thickness: 15mm

























#### **NEXSTONE BROWN**

Thickness: 15mm

























#### **NEXSTONE NERO**

Thickness: 15mm



























#### **ALMOND GREEN**



























































































































































































































































Thickness: 15mm

Design & Body : Gvt - Black Colorbody



























































Thickness: 15mm

Design & Body : Gvt - Black Colorbody



























# METRIX STONE





























#### **ROCKLAND RUBY**

Thickness: 15mm Design & Body : S&P (Fullbody)



























# **ROCKLAND ROSE**

Thickness: 15mm

Design & Body : S&P (Fullbody)



























**ROCKLAND GALAXY** 

Thickness: 15mm Design & Body : S&P (Fullbody)

























# BELLEZA AQUA

Thickness: 15mm Body : Fullbody

























Thickness: 15mm Body : Fullbody



























# **NEXSTONE AQUA**

Thickness: 15mm

































































Thickness: 15mm

Design & Body : Gvt - Beige Colorbody





























# LAMOS IVORY