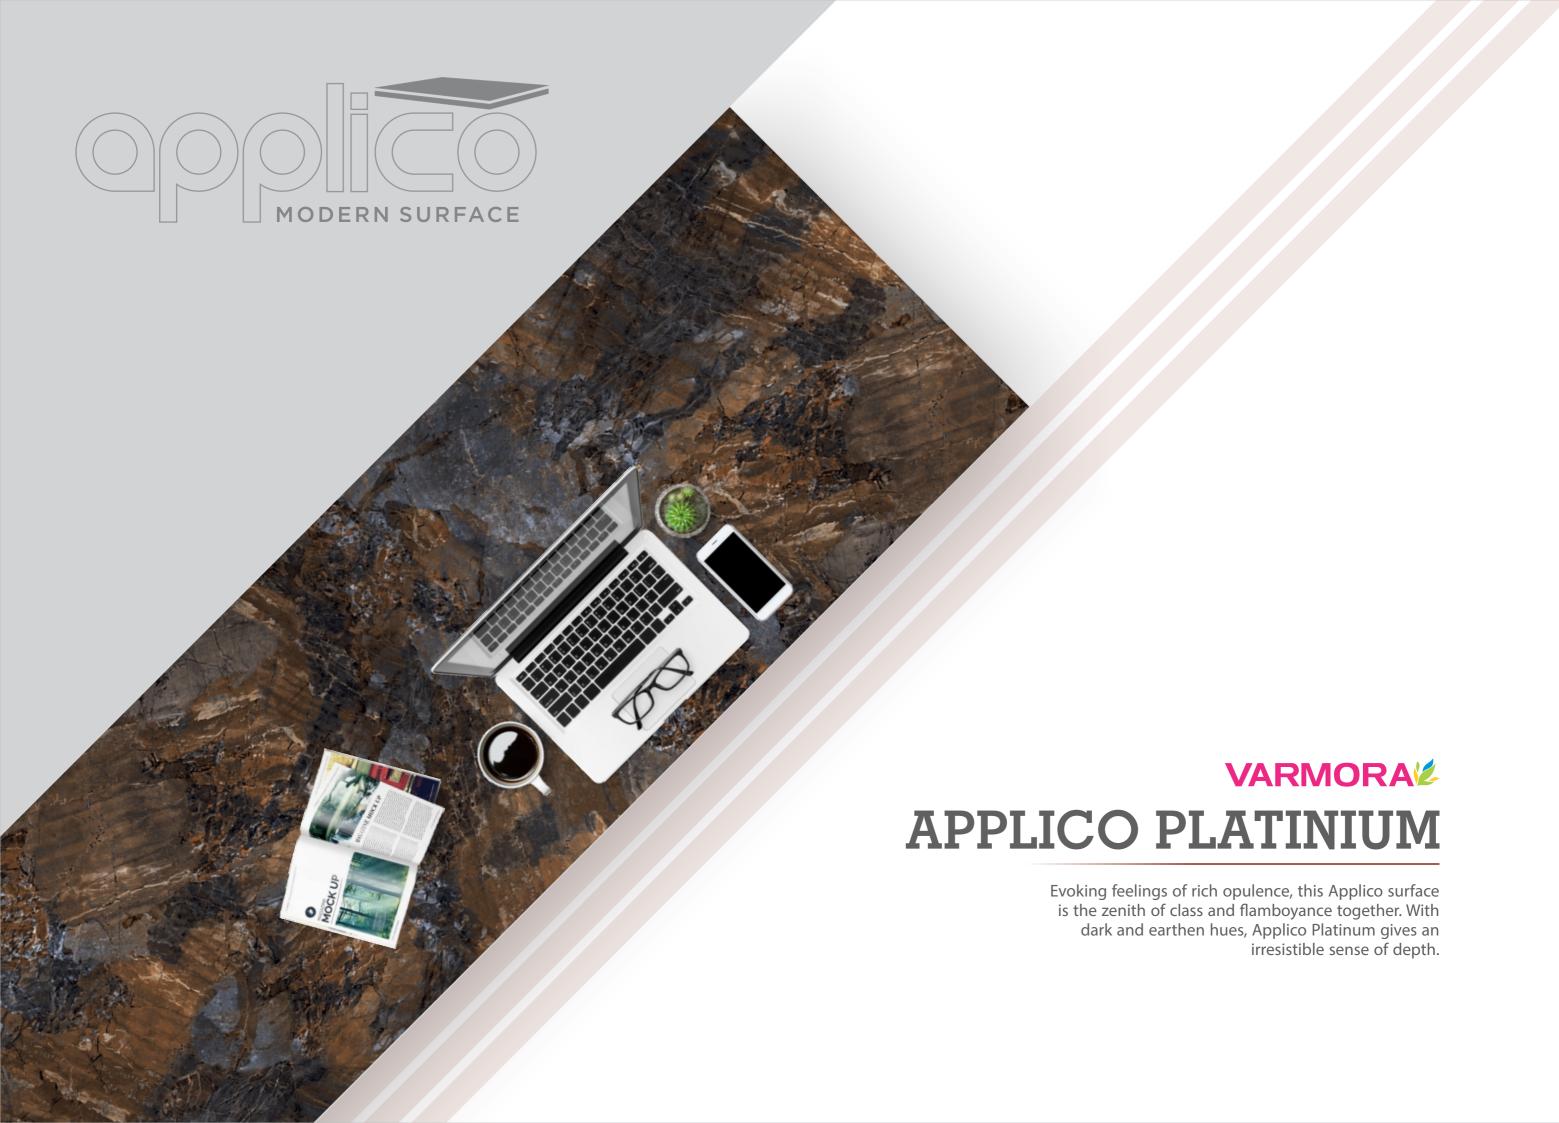

**BELLEZA ASH** 

























## BELLEZA STEEL





















































BELLEZA CHOCO BROWN

























## **ROCKLAND IVORY**

Thickness: 15mm
Design & Body : S&P (Fullbody)

























#### **ROCKLAND GREY**

Thickness: 15mm























## **ROCKLAND NERO**

Thickness: 15mm



















## APPLICO SILVER | 800x2600mm | GLOSSY & MATT







#### **ROCKLAND BROWN**

Thickness: 15mm

























## **ROCKLAND KOTA**

Thickness: 15mm























#### ROCKLAND VERDE

Thickness: 15mm























#### **ROCKLAND PEARL**

Thickness: 15mm
Design & Body : S&P (Fullbody)



























# **ROCKLAND SILVER**

Thickness: 15mm

Design & Body : S&P (Fullbody)





















# APPLICO PLATINIUM | 800x2600mm | GLOSSY





#### **BELLEZA WHITE**



















# APPLICO PLATINIUM | 800x2600mm | GLOSSY







#### **NEXSTONE PEARL**

Thickness: 15mm



























#### **NEXSTONE IVORY**

Thickness: 15mm
Design & Body : Matt Chips (Fullbody)



























# **NEXSTONE GREY**

Thickness: 15mm

























#### **NEXSTONE BROWN**

Thickness: 15mm

























#### **NEXSTONE NERO**

Thickness: 15mm



























#### **ALMOND GREEN**



























































































































































































































































Thickness: 15mm