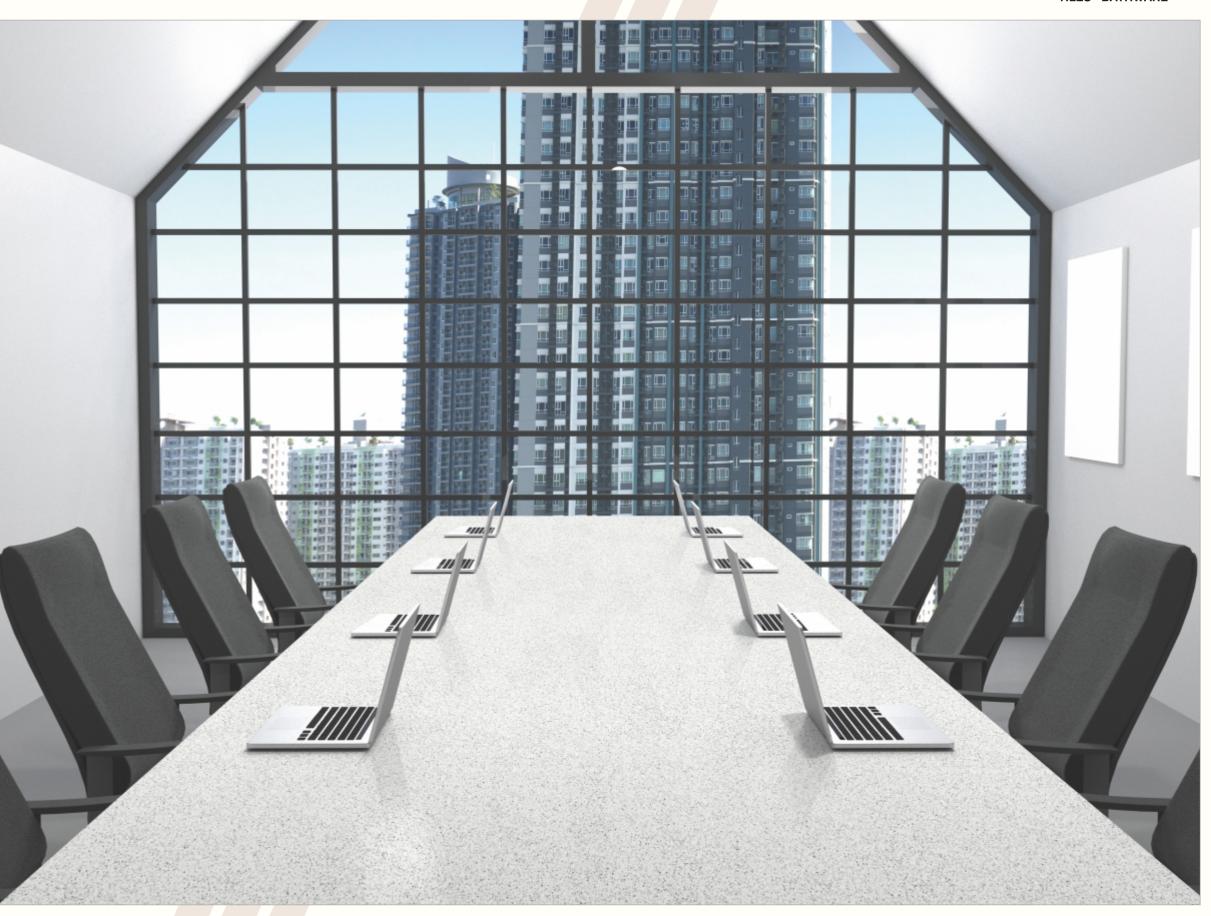

### **BELLEZA IVORY**





















































**BELLEZA ASH** 

























## BELLEZA STEEL





















































BELLEZA CHOCO BROWN

























## **ROCKLAND IVORY**

Thickness: 15mm
Design & Body : S&P (Fullbody)

























#### **ROCKLAND GREY**

Thickness: 15mm























## **ROCKLAND NERO**

Thickness: 15mm



















## APPLICO SILVER | 800x2600mm | GLOSSY & MATT







#### **ROCKLAND BROWN**

Thickness: 15mm

























## **ROCKLAND KOTA**

Thickness: 15mm























#### ROCKLAND VERDE

Thickness: 15mm























#### **ROCKLAND PEARL**

Thickness: 15mm
Design & Body : S&P (Fullbody)



























# **ROCKLAND SILVER**

Thickness: 15mm

Design & Body : S&P (Fullbody)





















# APPLICO PLATINIUM | 800x2600mm | GLOSSY





#### **BELLEZA WHITE**



















# APPLICO PLATINIUM | 800x2600mm | GLOSSY







#### **NEXSTONE PEARL**

Thickness: 15mm



























#### **NEXSTONE IVORY**

Thickness: 15mm
Design & Body : Matt Chips (Fullbody)



























# **NEXSTONE GREY**

Thickness: 15mm

























#### **NEXSTONE BROWN**

Thickness: 15mm

























#### **NEXSTONE NERO**

Thickness: 15mm



























#### **ALMOND GREEN**