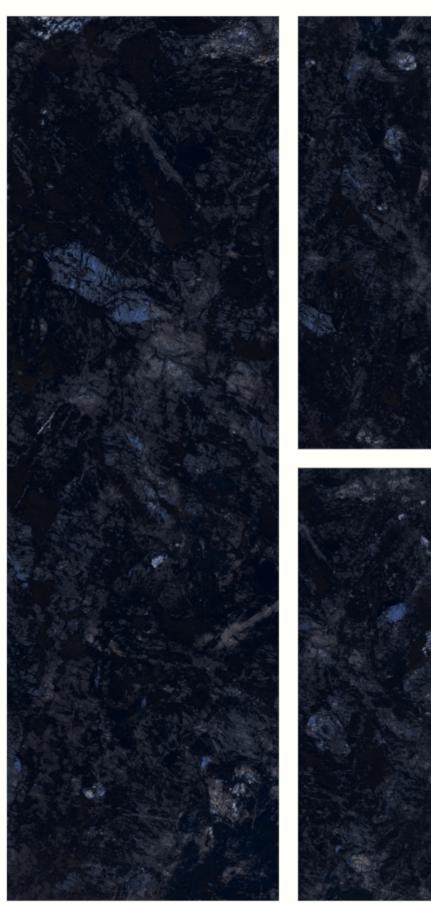

S&P (Fullbody)



























# **ROCKLAND SILVER**

Thickness: 15mm

Design & Body : S&P (Fullbody)





















# APPLICO PLATINIUM | 800x2600mm | GLOSSY





#### **BELLEZA WHITE**



















# APPLICO PLATINIUM | 800x2600mm | GLOSSY







#### **NEXSTONE PEARL**

Thickness: 15mm



























#### **NEXSTONE IVORY**

Thickness: 15mm
Design & Body : Matt Chips (Fullbody)



























# **NEXSTONE GREY**

Thickness: 15mm

























#### **NEXSTONE BROWN**

Thickness: 15mm

























#### **NEXSTONE NERO**

Thickness: 15mm



























#### **ALMOND GREEN**



























































































































































































































































Thickness: 15mm

Design & Body : Gvt - Black Colorbody



























































Thickness: 15mm

Design & Body : Gvt - Black Colorbody



























# METRIX STONE





























#### **ROCKLAND RUBY**

Thickness: 15mm Design & Body : S&P (Fullbody)



























# **ROCKLAND ROSE**

Thickness: 15mm

Design & Body : S&P (Fullbody)



























**ROCKLAND GALAXY** 

Thickness: 15mm Design & Body : S&P (Fullbody)

























# BELLEZA AQUA

Thickness: 15mm Body : Fullbody

























Thickness: 15mm Body : Fullbody



























# **NEXSTONE AQUA**

Thick