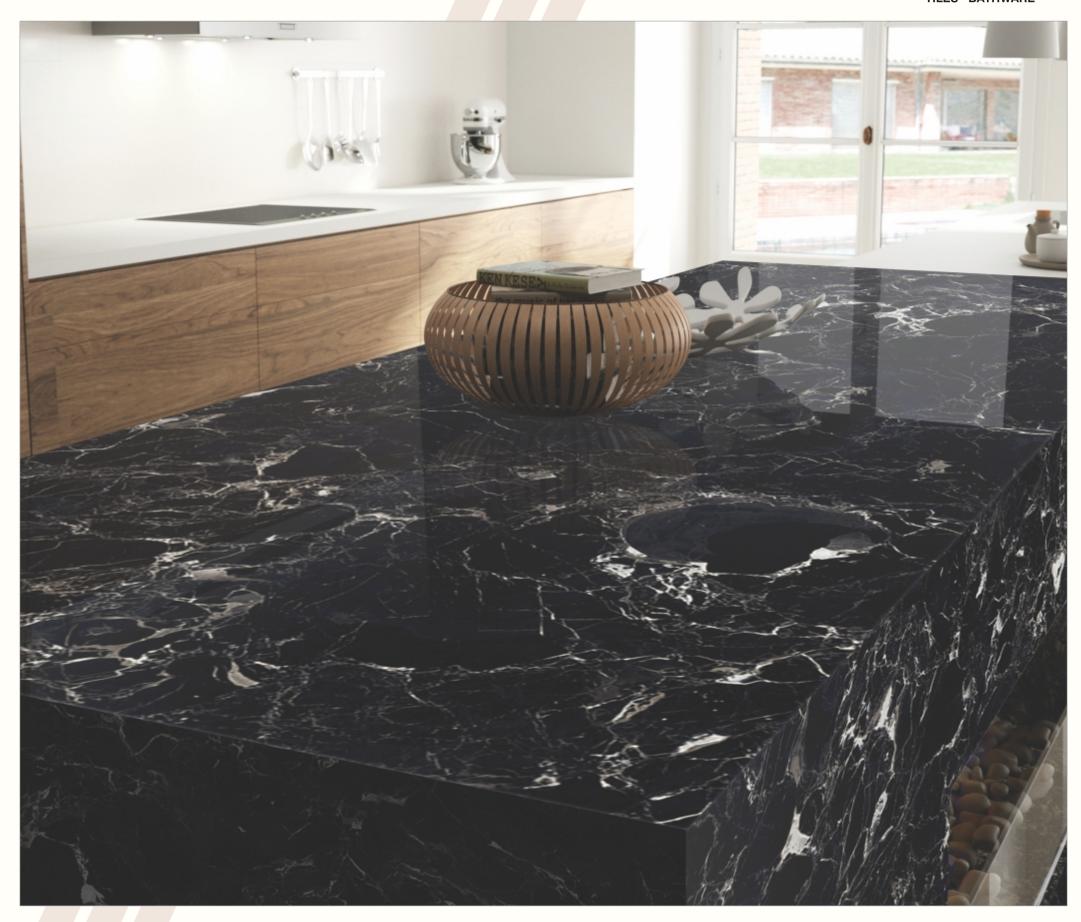

### **BELLEZA GLASS WHITE**

BELLEZA ZED BLACK

Thickness: 15mm

Design & Body : Gvt - Black Colorbody