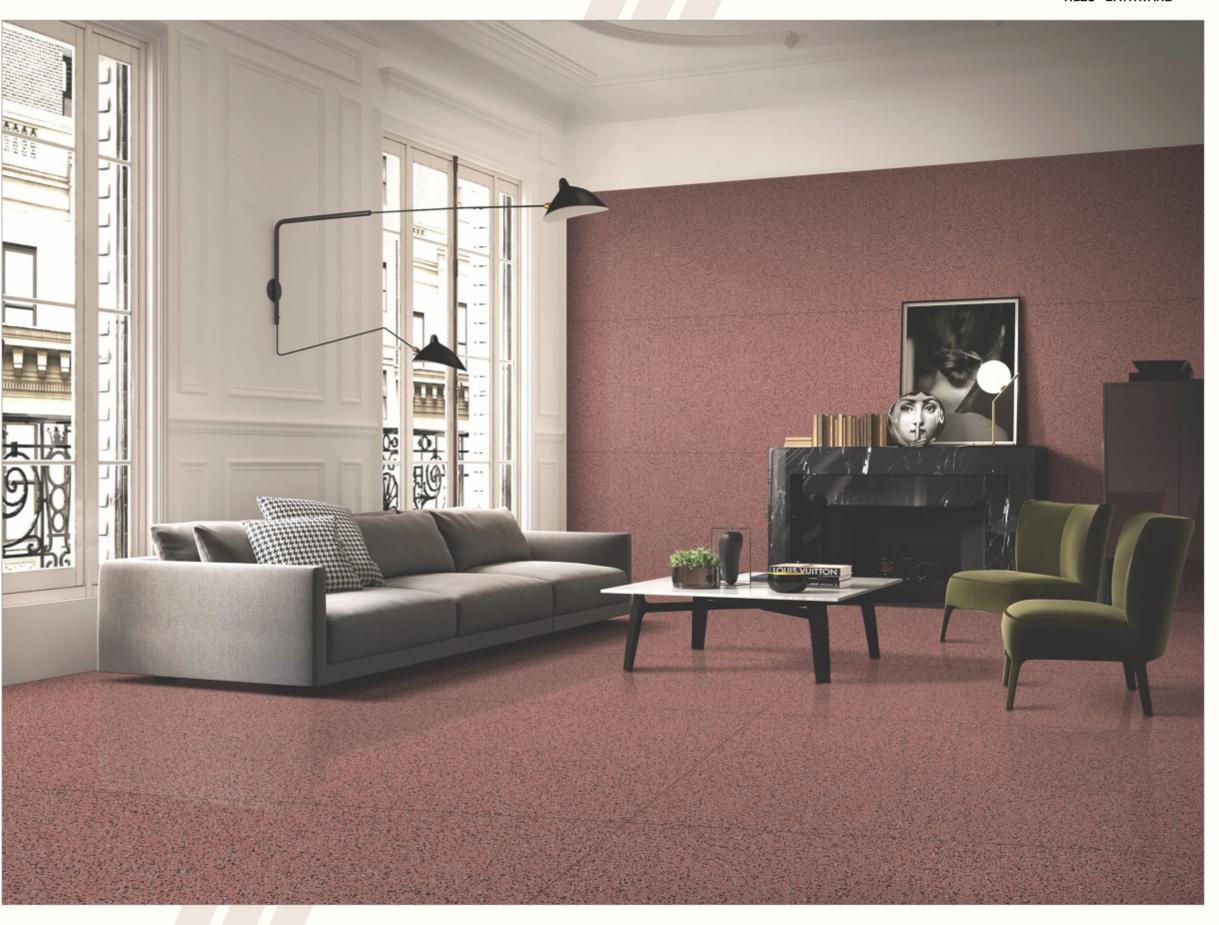

# **ROCKLAND ROSE**

Thickness: 15mm

Design & Body : S&P (Fullbody)

**ROCKLAND GALAXY** 

Thickness: 15mm Design & Body : S&P (Fullbody)