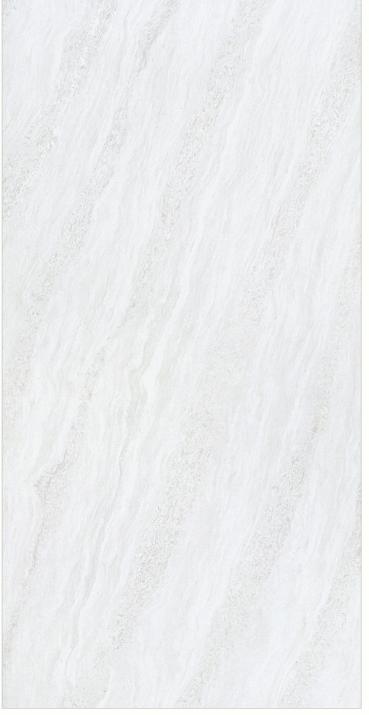

ative products.



#### **DOUBLE** CHARGE TILES

600x1200mm



The Floor Tile range by Varmora is the epitome of elegance in surface covering options. The Floor Tiles are offered in a variety of awe-inspiring designs that can take your breath away. Each design of this range was developed after in-depth R&D, making them the perfect fit for your floor. Floor Tiles are available in a number of functional sixes such as 600x600mm, 600x1200mm & 800x800mm etc.



Orion White



Finish: GLOSSY Series: ORION



### ORION WHITE





Orion Gold



Finish: GLOSSY Series: ORION



## ORION GOLD





Orion Pink



Finish: GLOSSY Series: ORION



### ORION PINK





Orion Coffee



Finish: GLOSSY Series: ORION



### ORION COFFEE





Amaron Gold



Finish: GLOSSY Series: AMARON LT



### AMARON GOLD





Amaron White



Finish: GLOSSY Series: AMARON LT



### AMARON WHITE





Amaron Slate



Finish: GLOSSY Series: AMARON DK



# AMARON SLATE





Amaron Butterscotch



Finish: GLOSSY Series: AMARON DK



### AMARON BUTTER SCOTCH





Amaron Denim



Finish: GLOSSY Series: AMARON DK



## AMARON DENIM





Stellar Smoke



Finish: GLOSSY Series: STELLAR



### STELLAR SMOKE





Stellar Galaxy



Finish: GLOSSY Series: STELLAR



### STELLAR GALAXY





Berlin White



Finish: GLOSSY Series: BERLIN LT



### BERLIN WHITE





Berlin Bianco



Finish: GLOSSY Series: BERLIN LT



### BERLIN BIANCO





Berlin Marfil



Finish: GLOSSY Series: BERLIN DK



### BERLIN MARFIL





Berlin Butterscotch



Finish: GLOSSY Series: BERLIN DK



### BERLIN BUTTER SCOTCH





Berlin Graphite



Finish