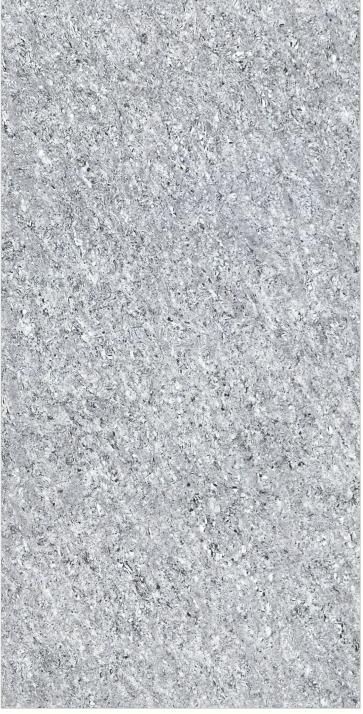

#### **DOUBLE** CHARGE TILES

600x1200mm

The Floor Tile range by Varmora is the epitome of elegance in surface covering options. The Floor Tiles are offered in a variety of awe-inspiring designs that can take your breath away. Each design of this range was developed after in-depth R&D, making them the perfect fit for your floor. Floor Tiles are available in a number of functional sixes such as 600x600mm, 600x1200mm & 800x800mm etc.