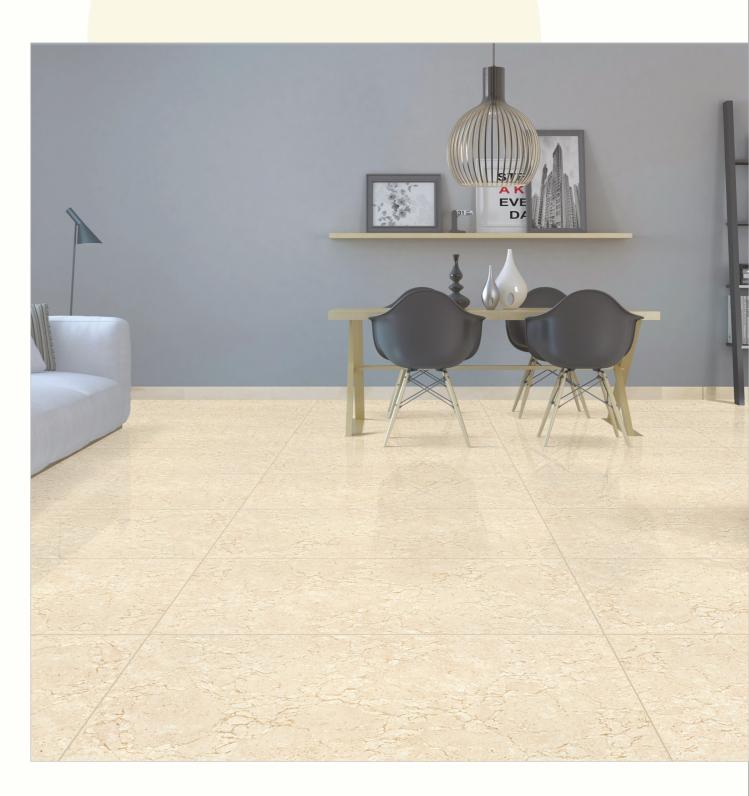

#### **DOUBLE** CHARGE TILES

600x1200mm

The Floor Tile range by Varmora is the epitome of elegance in surface covering options. The Floor Tiles are offered in a variety of awe-inspiring designs that can take your breath away. Each design of this range was developed after in-depth R&D, making them the perfect fit for your floor. Floor Tiles are available in a number of functional sixes such as 600x600mm, 600x1200mm & 800x800mm etc.