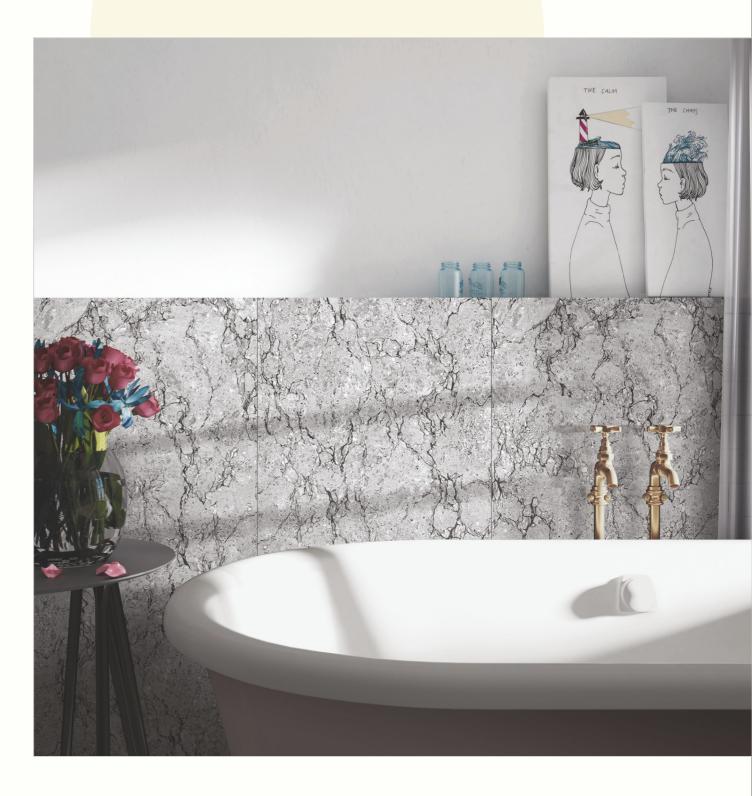

#### **DOUBLE** CHARGE TILES

600x1200mm

The Floor Tile range by Varmora is the epitome of elegance in surface covering options. The Floor Tiles are offered in a variety of awe-inspiring designs that can take your breath away. Each design of this range was developed after in-depth R&D, making them the perfect fit for your floor. Floor Tiles are available in a number of functional sixes such as 600x600mm, 600x1200mm & 800x800mm etc.