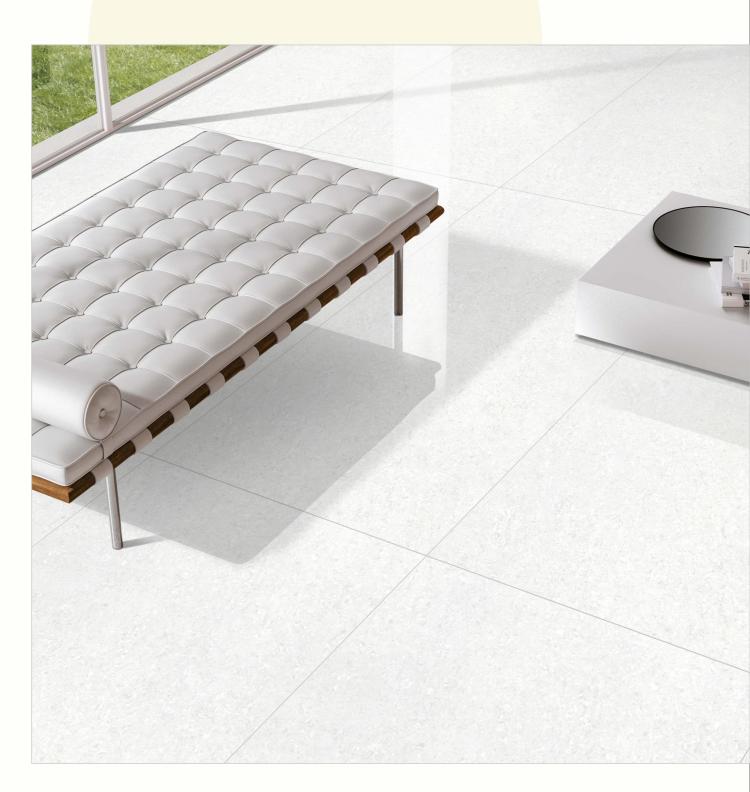

them to keep their status as the industry leaders. The company has also adopted several environment-friendly manufacturing techniques like water-saving technology. Elaborate and extensive R&D programs have also been set-up to assist in Varmora's endeavor to create more innovative products.



#### **DOUBLE** CHARGE TILES

600x1200mm



The Floor Tile range by Varmora is the epitome of elegance in surface covering options. The Floor Tiles are offered in a variety of awe-inspiring designs that can take your breath away. Each design of this range was developed after in-depth R&D, making them the perfect fit for your floor. Floor Tiles are available in a number of functional sixes such as 600x600mm, 600x1200mm & 800x800mm etc.



Orion White



Finish: GLOSSY Series: ORION



### ORION WHITE





Orion Gold



Finish: GLOSSY Series: ORION



## ORION GOLD





Orion Pink



Finish: GLOSSY Series: ORION



### ORION PINK





Orion Coffee



Finish: GLOSSY Series: ORION



### ORION COFFEE





Amaron Gold



Finish: GLOSSY Series: AMARON LT



### AMARON GOLD





Amaron White



Finish: GLOSSY Series: AMARON LT



### AMARON WHITE





Amaron Slate



Finish: GLOSSY Series: AMARON DK



# AMARON SLATE





Amaron Butterscotch



Finish: GLOSSY Series: AMARON DK



### AMARON BUTTER SCOTCH





Amaron Denim



Finish: GLOSSY Series: AMARON DK



## AMARON DENIM





Stellar Smoke



Finish: GLOSSY Series: STELLAR



### STELLAR SMOKE





Stellar Galaxy



Finish: GLOSSY Series: STELLAR



### STELLAR GALAXY





Berlin White



Finish: GLOSSY Series: BERLIN LT



### BERLIN WH