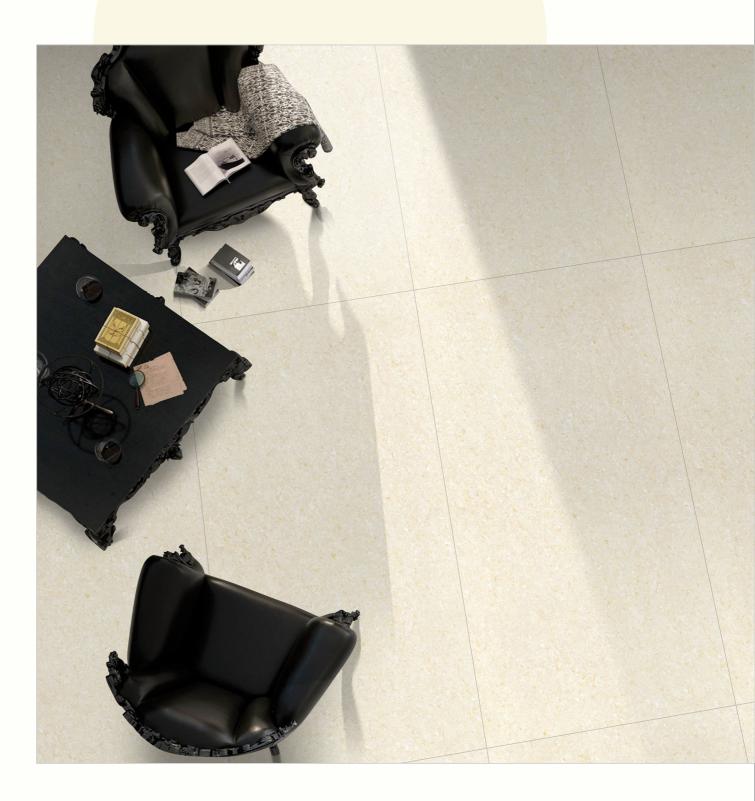

#### **DOUBLE** CHARGE TILES

600x1200mm

The Floor Tile range by Varmora is the epitome of elegance in surface covering options. The Floor Tiles are offered in a variety of awe-inspiring designs that can take your breath away. Each design of this range was developed after in-depth R&D, making them the perfect fit for your floor. Floor Tiles are available in a number of functional sixes such as 600x600mm, 600x1200mm & 800x800mm etc.