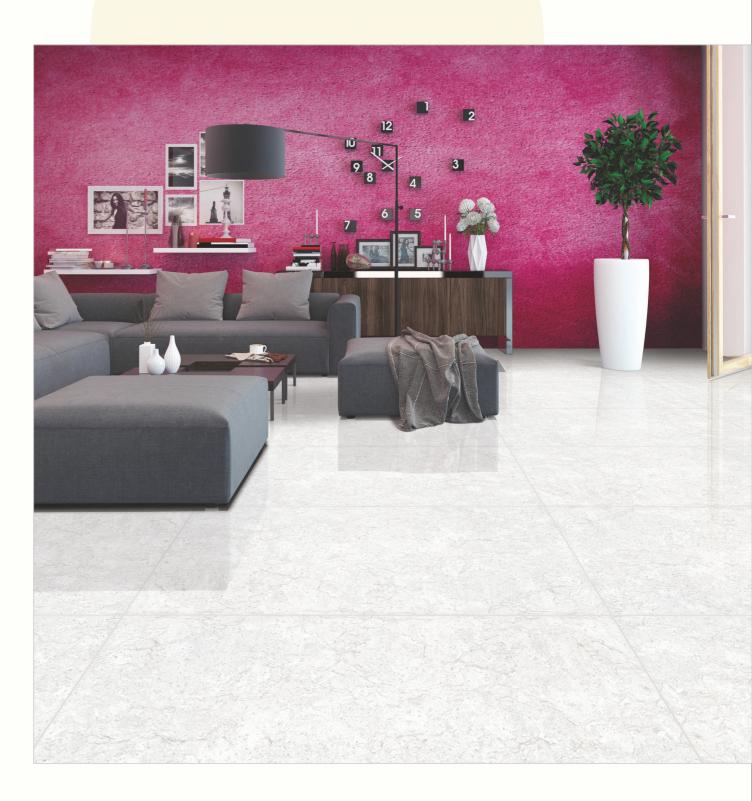

#### **DOUBLE** CHARGE TILES

600x1200mm

The Floor Tile range by Varmora is the epitome of elegance in surface covering options. The Floor Tiles are offered in a variety of awe-inspiring designs that can take your breath away. Each design of this range was developed after in-depth R&D, making them the perfect fit for your floor. Floor Tiles are available in a number of functional sixes such as 600x600mm, 600x1200mm & 800x800mm etc.