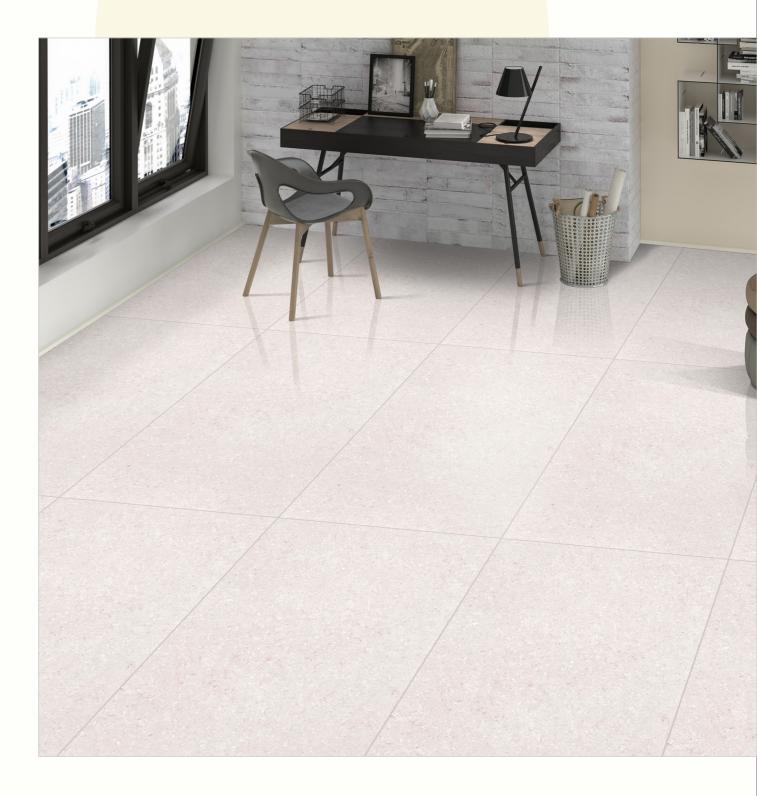

#### **DOUBLE** CHARGE TILES

600x1200mm

The Floor Tile range by Varmora is the epitome of elegance in surface covering options. The Floor Tiles are offered in a variety of awe-inspiring designs that can take your breath away. Each design of this range was developed after in-depth R&D, making them the perfect fit for your floor. Floor Tiles are available in a number of functional sixes such as 600x600mm, 600x1200mm & 800x800mm etc.

Orion White

Finish: GLOSSY Series: ORION