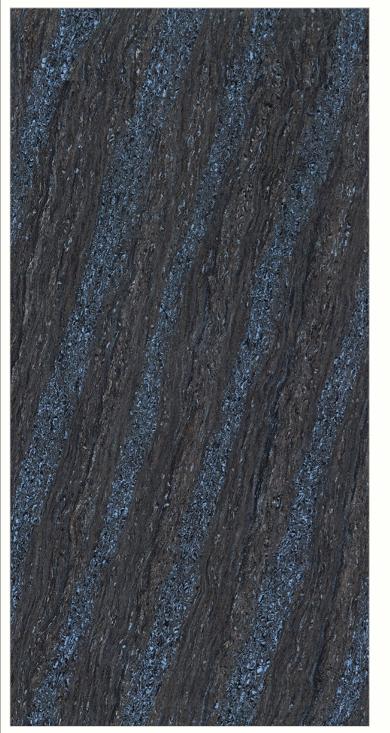

## AMARON DENIM

Stellar Smoke

Finish: GLOSSY Series: STELLAR

### STELLAR SMOKE

Stellar Galaxy

Finish: GLOSSY Series: STELLAR