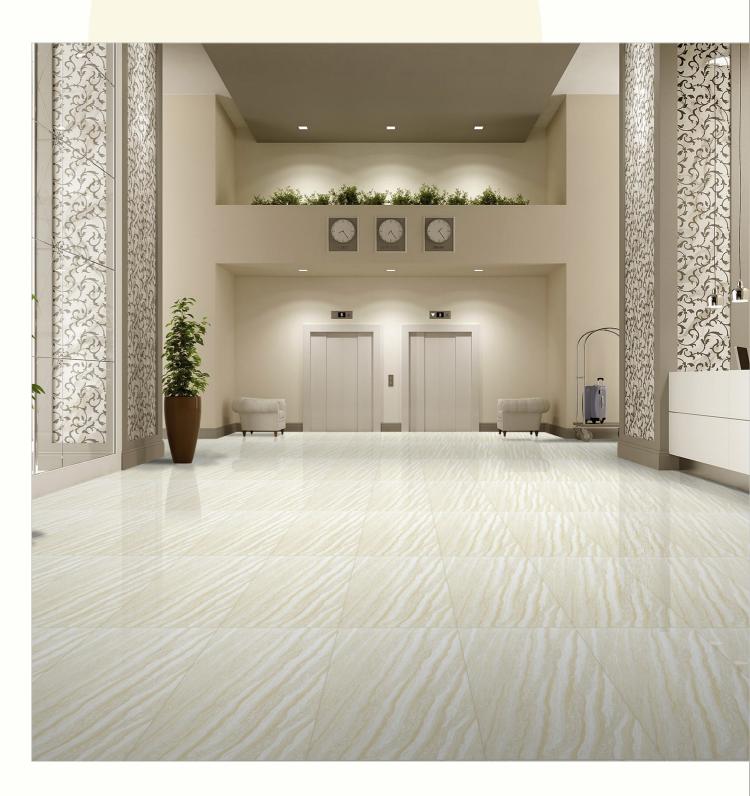

#### **DOUBLE** CHARGE TILES

600x1200mm

The Floor Tile range by Varmora is the epitome of elegance in surface covering options. The Floor Tiles are offered in a variety of awe-inspiring designs that can take your breath away. Each design of this range was developed after in-depth R&D, making them the perfect fit for your floor. Floor Tiles are available in a number of functional sixes such as 600x600mm, 600x1200mm & 800x800mm etc.