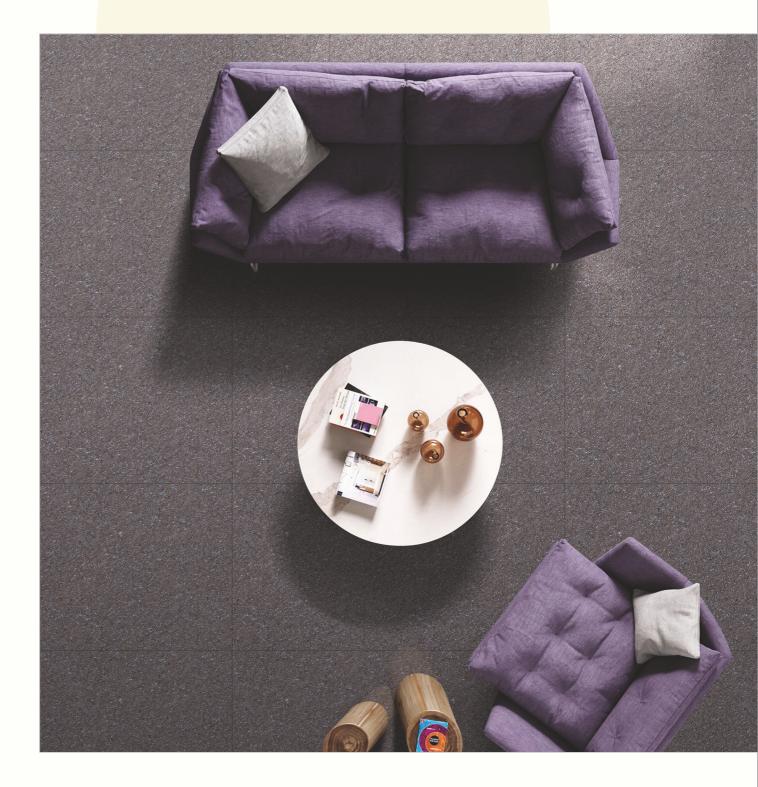

#### **DOUBLE** CHARGE TILES

600x1200mm

The Floor Tile range by Varmora is the epitome of elegance in surface covering options. The Floor Tiles are offered in a variety of awe-inspiring designs that can take your breath away. Each design of this range was developed after in-depth R&D, making them the perfect fit for your floor. Floor Tiles are available in a number of functional sixes such as 600x600mm, 600x1200mm & 800x800mm etc.