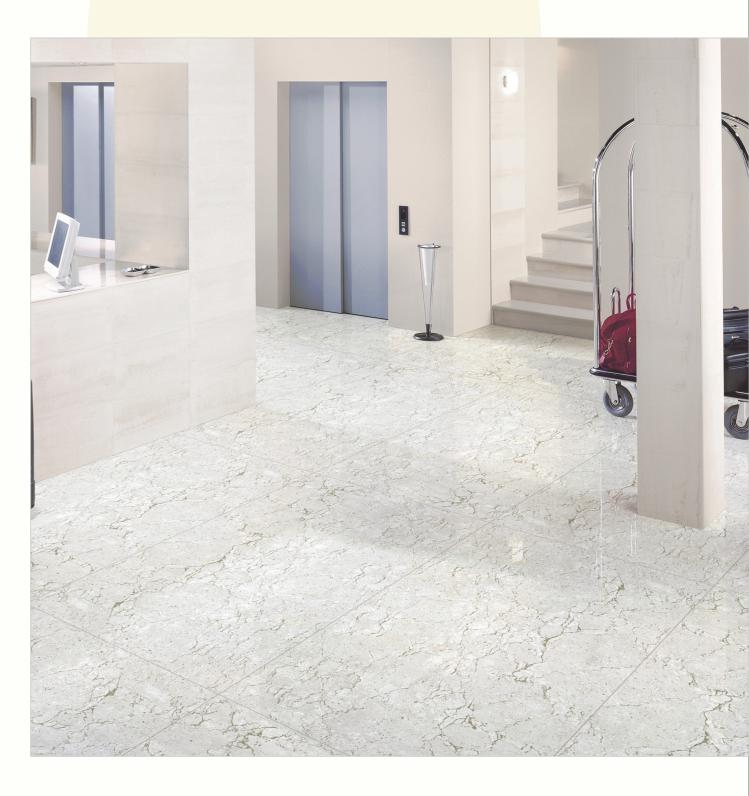

#### **DOUBLE** CHARGE TILES

600x1200mm

The Floor Tile range by Varmora is the epitome of elegance in surface covering options. The Floor Tiles are offered in a variety of awe-inspiring designs that can take your breath away. Each design of this range was developed after in-depth R&D, making them the perfect fit for your floor. Floor Tiles are available in a number of functional sixes such as 600x600mm, 600x1200mm & 800x800mm etc.