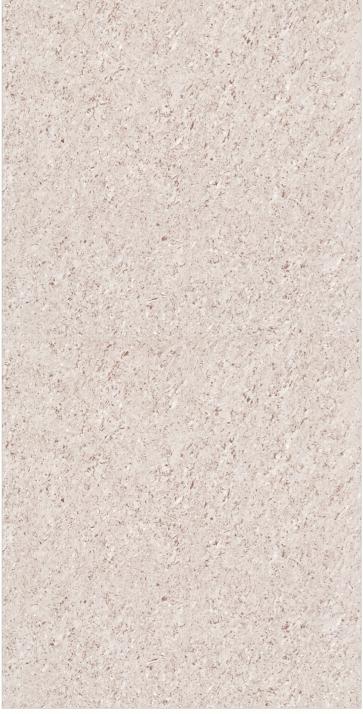

like water-saving technology. Elaborate and extensive R&D programs have also been set-up to assist in Varmora's endeavor to create more innovative products.



#### **DOUBLE** CHARGE TILES

600x1200mm



The Floor Tile range by Varmora is the epitome of elegance in surface covering options. The Floor Tiles are offered in a variety of awe-inspiring designs that can take your breath away. Each design of this range was developed after in-depth R&D, making them the perfect fit for your floor. Floor Tiles are available in a number of functional sixes such as 600x600mm, 600x1200mm & 800x800mm etc.



Orion White



Finish: GLOSSY Series: ORION



### ORION WHITE





Orion Gold



Finish: GLOSSY Series: ORION



## ORION GOLD





Orion Pink



Finish: GLOSSY Series: ORION



### ORION PINK





Orion Coffee



Finish: GLOSSY Series: ORION



### ORION COFFEE





Amaron Gold



Finish: GLOSSY Series: AMARON LT



### AMARON GOLD





Amaron White



Finish: GLOSSY Series: AMARON LT



### AMARON WHITE





Amaron Slate



Finish: GLOSSY Series: AMARON DK



# AMARON SLATE





Amaron Butterscotch



Finish: GLOSSY Series: AMARON DK



### AMARON BUTTER SCOTCH





Amaron Denim



Finish: GLOSSY Series: AMARON DK



## AMARON DENIM





Stellar Smoke



Finish: GLOSSY Series: STELLAR



### STELLAR SMOKE





Stellar Galaxy



Finish: GLOSSY Series: STELLAR



### STELLAR GALAXY





Berlin White



Finish: GLOSSY Series: BERLIN LT



### BERLIN WHITE





Berlin Bianco



Finish: GLOSSY Series: BERLIN LT



### BERLIN BIANCO





Berlin Marfil



Finish: GLOSSY Series: BERLIN D