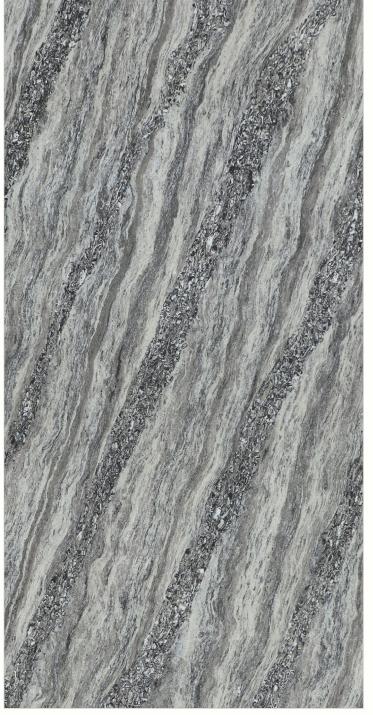

ile range by Varmora is the epitome of elegance in surface covering options. The Floor Tiles are offered in a variety of awe-inspiring designs that can take your breath away. Each design of this range was developed after in-depth R&D, making them the perfect fit for your floor. Floor Tiles are available in a number of functional sixes such as 600x600mm, 600x1200mm & 800x800mm etc.



Orion White



Finish: GLOSSY Series: ORION



### ORION WHITE





Orion Gold



Finish: GLOSSY Series: ORION



## ORION GOLD





Orion Pink



Finish: GLOSSY Series: ORION



### ORION PINK





Orion Coffee



Finish: GLOSSY Series: ORION



### ORION COFFEE





Amaron Gold



Finish: GLOSSY Series: AMARON LT



### AMARON GOLD





Amaron White



Finish: GLOSSY Series: AMARON LT



### AMARON WHITE





Amaron Slate



Finish: GLOSSY Series: AMARON DK



# AMARON SLATE





Amaron Butterscotch



Finish: GLOSSY Series: AMARON DK



### AMARON BUTTER SCOTCH





Amaron Denim



Finish: GLOSSY Series: AMARON DK



## AMARON DENIM





Stellar Smoke



Finish: GLOSSY Series: STELLAR



### STELLAR SMOKE





Stellar Galaxy



Finish: GLOSSY Series: STELLAR



### STELLAR GALAXY





Berlin White



Finish: GLOSSY Series: BERLIN LT



### BERLIN WHITE





Berlin Bianco



Finish: GLOSSY Series: BERLIN LT



### BERLIN BIANCO





Berlin Marfil



Finish: GLOSSY Series: BERLIN DK



### BERLIN MARFIL





Berlin Butterscotch



Finish: GLOSSY Series: BERLIN DK



### BERLIN BUTTER SCOTCH





Berlin Graphite



Finish: GLOSSY Series: BERLIN DK



### BERLIN GRAPHITE





Berlin Fossil



Fi