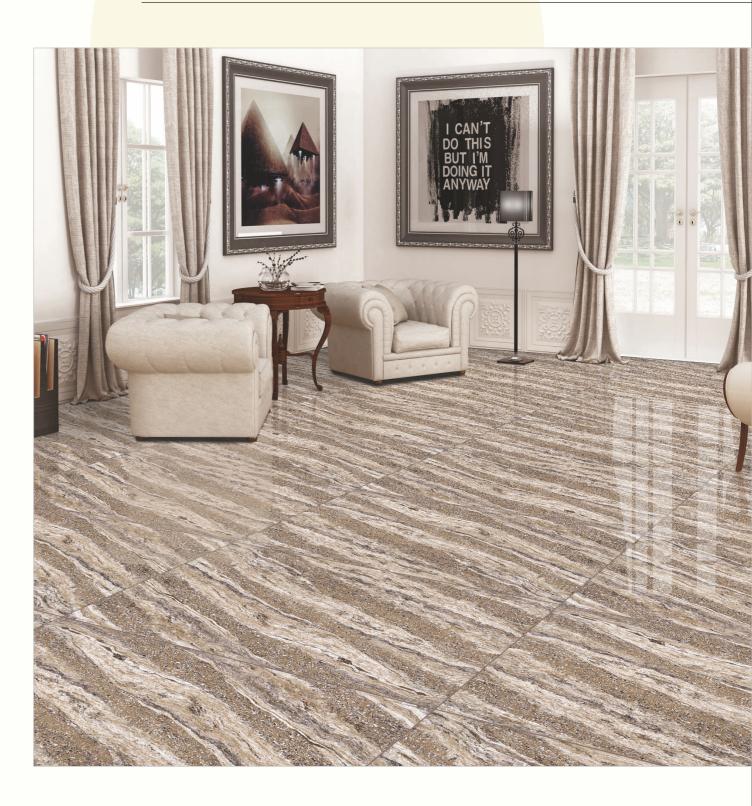

#### **DOUBLE** CHARGE TILES

600x1200mm

The Floor Tile range by Varmora is the epitome of elegance in surface covering options. The Floor Tiles are offered in a variety of awe-inspiring designs that can take your breath away. Each design of this range was developed after in-depth R&D, making them the perfect fit for your floor. Floor Tiles are available in a number of functional sixes such as 600x600mm, 600x1200mm & 800x800mm etc.