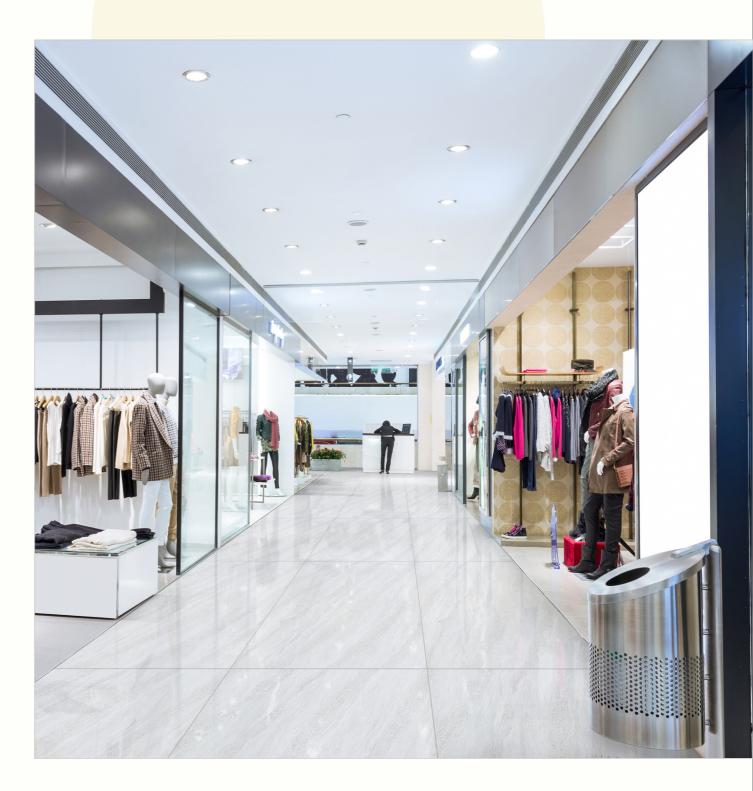

#### **DOUBLE** CHARGE TILES

600x1200mm

The Floor Tile range by Varmora is the epitome of elegance in surface covering options. The Floor Tiles are offered in a variety of awe-inspiring designs that can take your breath away. Each design of this range was developed after in-depth R&D, making them the perfect fit for your floor. Floor Tiles are available in a number of functional sixes such as 600x600mm, 600x1200mm & 800x800mm etc.