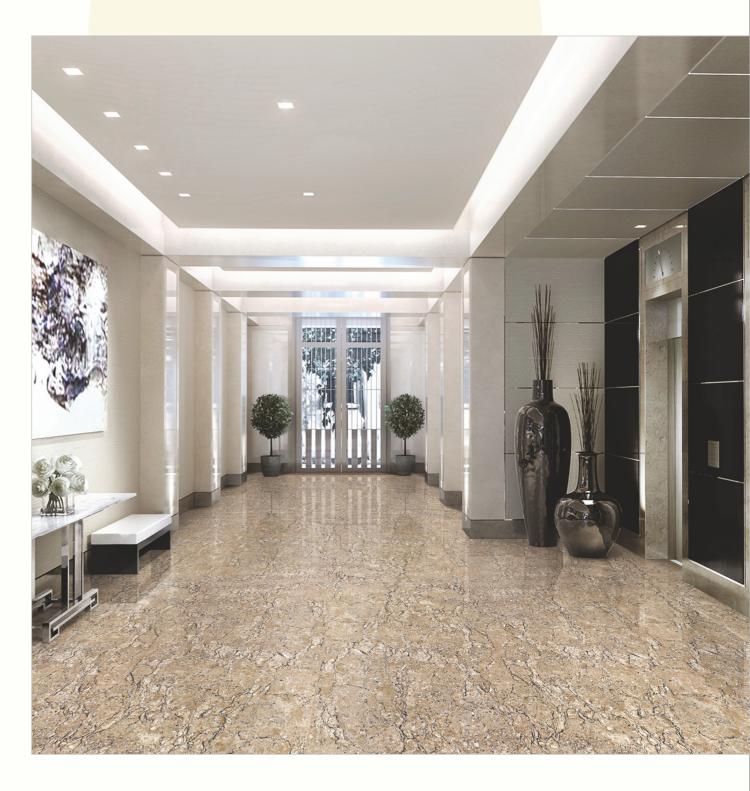

#### **DOUBLE** CHARGE TILES

600x1200mm

The Floor Tile range by Varmora is the epitome of elegance in surface covering options. The Floor Tiles are offered in a variety of awe-inspiring designs that can take your breath away. Each design of this range was developed after in-depth R&D, making them the perfect fit for your floor. Floor Tiles are available in a number of functional sixes such as 600x600mm, 600x1200mm & 800x800mm etc.