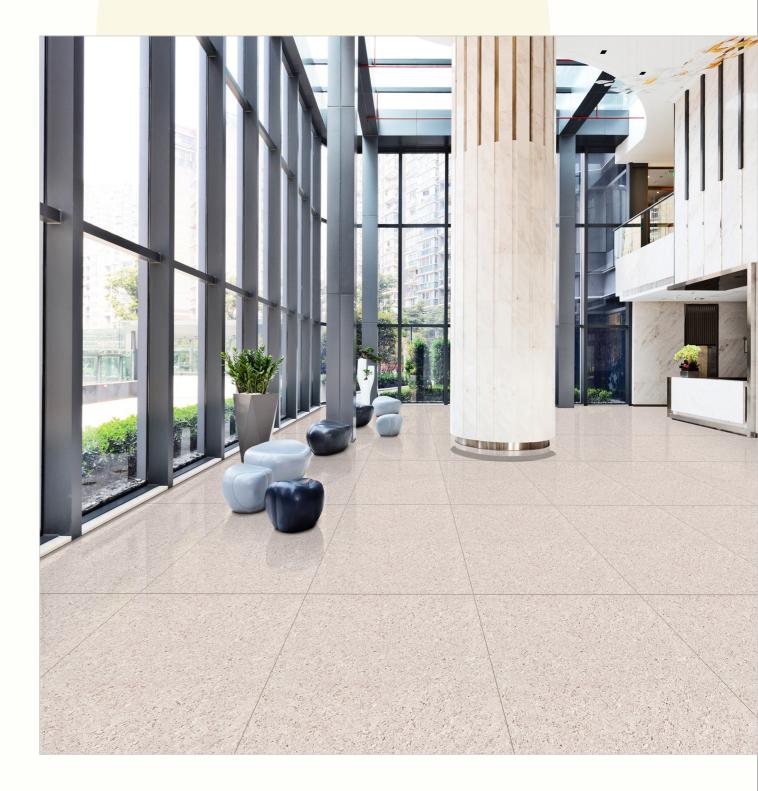

#### **DOUBLE** CHARGE TILES

600x1200mm

The Floor Tile range by Varmora is the epitome of elegance in surface covering options. The Floor Tiles are offered in a variety of awe-inspiring designs that can take your breath away. Each design of this range was developed after in-depth R&D, making them the perfect fit for your floor. Floor Tiles are available in a number of functional sixes such as 600x600mm, 600x1200mm & 800x800mm etc.