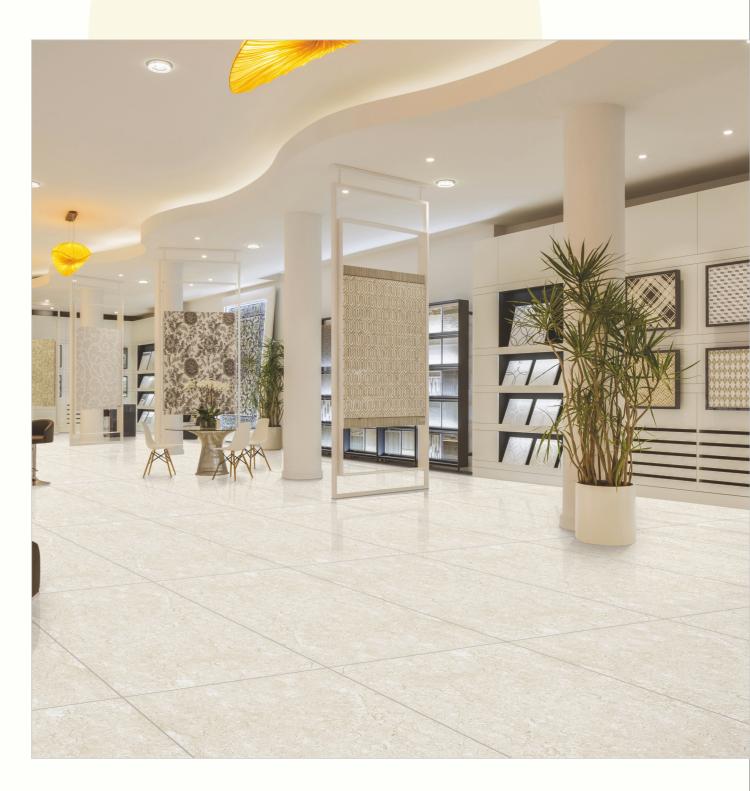

#### **DOUBLE** CHARGE TILES

600x1200mm

The Floor Tile range by Varmora is the epitome of elegance in surface covering options. The Floor Tiles are offered in a variety of awe-inspiring designs that can take your breath away. Each design of this range was developed after in-depth R&D, making them the perfect fit for your floor. Floor Tiles are available in a number of functional sixes such as 600x600mm, 600x1200mm & 800x800mm etc.