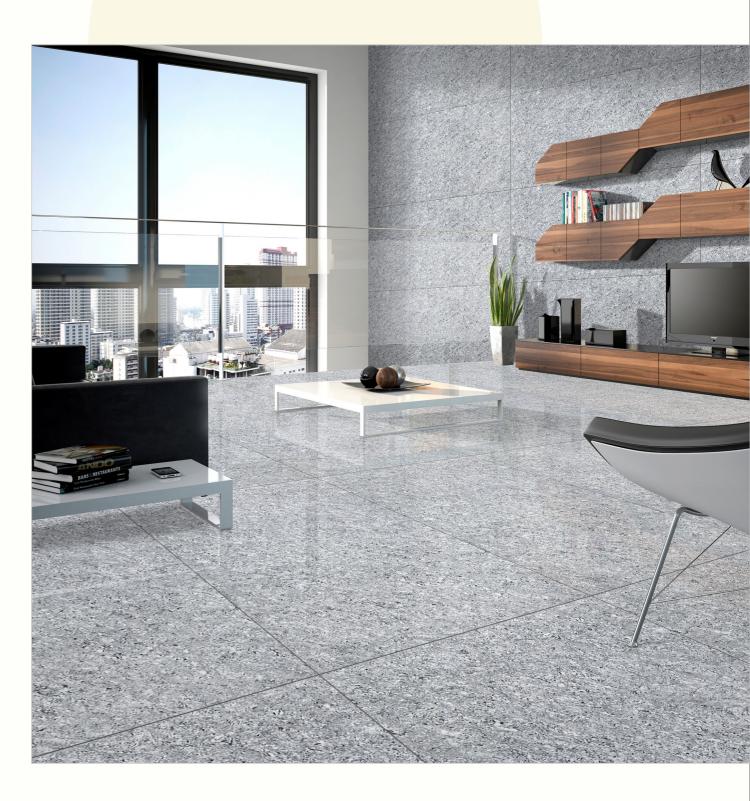

#### **DOUBLE** CHARGE TILES

600x1200mm

The Floor Tile range by Varmora is the epitome of elegance in surface covering options. The Floor Tiles are offered in a variety of awe-inspiring designs that can take your breath away. Each design of this range was developed after in-depth R&D, making them the perfect fit for your floor. Floor Tiles are available in a number of functional sixes such as 600x600mm, 600x1200mm & 800x800mm etc.