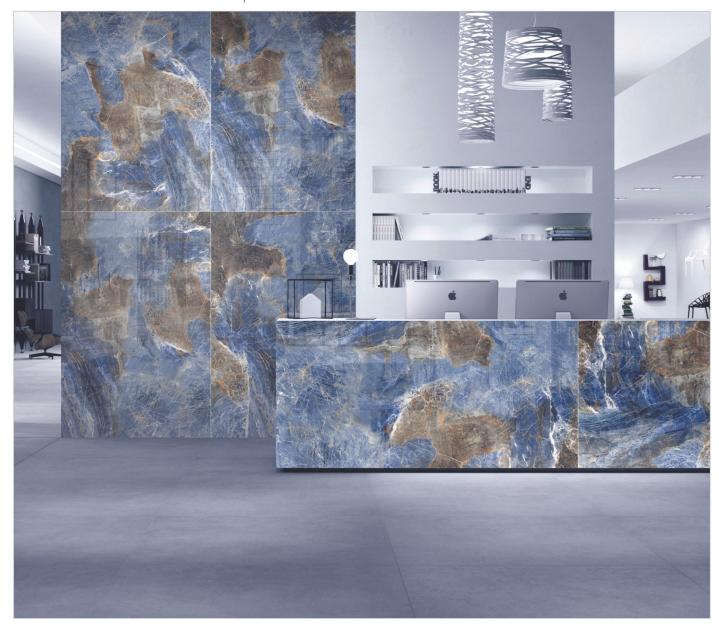

### BELIEVE IN CREATIVITY AND LUXURY

Nextile – The Slab is the modern age covering solution, which has revolutionized the tile industry forever. Leaps & bounds ahead of its peers, leaving behind a legacy of creativity and innovation, Nextile strives to be the exclusive choice of people who appreciate artistic ingenuity.Nextile always ensures that its products are technically superior and future-proof. The complete focus while developing Nextile was on producing a slab that showcases the future in the present era. Nextile is the initiator of next-gen décor trends, with its effective ergonomics and enhanced functionality.Nextile opens the door to a gamut of application possibilities. The functional sizes of Nextile make it an exquisite offering that can be embellished in places like the kitchen, bathroom & facades.The technological prowess of Nextile is clearly exhibited by the fact that Nextile is also ideal for furniture covering requirements.

### Italian surface Heritage made **MODERN** And better

| 11 | 2 | 7 |  |
|----|---|---|--|
| -  |   |   |  |
| -  |   |   |  |
| -  |   |   |  |

KITCHEN

FURNITURES

WORK TOP

INTERIOR

DINING TABLE

BATH TUB