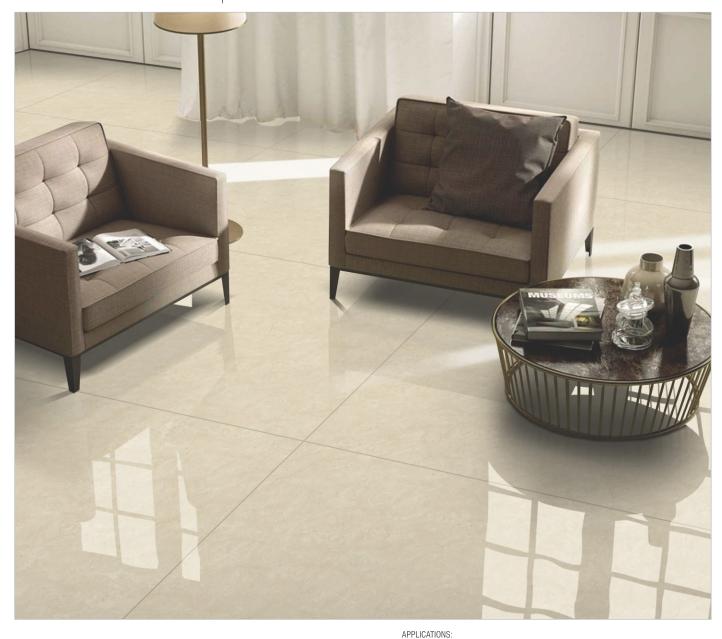

Furniture

Kitchen / Bathroom

**ARMANI** BIANCO



#### INNO MAXUS PLUS BRIGHT

1200X1800MM

HI-GLOSS | LIGHT





**BOTTOCHINO** NATURAL



Wall Cladding Kitchen / Bathroom







HI-GLOSS | LIGHT INNO MAXUS PLUS BRIGHT





BRECCIA BLUE

APPLICATIONS: Wellness / hospitality 🔛 Wall Cladding 📝 Kitchen / Bathroom







INNO MAXUS PLUS BRIGHT

HI-GLOSS | LIGHT







APPLICATIONS:









INNO MAXUS PLUS BRIGHT

HI-GLOSS | LIGHT















INNO MAXUS PLUS BRIGHT

HI-GLOSS | LIGHT





Wellness / hospitality 🔛 Wall Cladding 庍 Kitchen / Bathroom







#### **1200X1800MM** INNO MAXUS PLUS BRIGHT

HI-GLOSS | LIGHT



Indoor / Outdoor Furniture



APPLICATIONS:

 Wellness / hospitality
 Wall Cladding
 Kitchen / Bathroom







#### 1200X1800MM INNO MAXUS PLUS BRICHT

HI-GLOSS | LIGHT





Wellness / hospitality 🔝 Wall Cladding 🏦 Kitchen / Bathroom

Indoor / Outdoor Furniture

TOKYO IVORY





INNO MAXUS PLUS BRIGHT

HI-GLOSS | LIGHT





APPLICATIONS:

Wellness / hospitality 🔝 Wall Cladding 🏦 Kitchen / Bathroom





#### 1200X1800MM INNO MAXUS PLUS BRIGHT

HI-GLOSS | LIGHT



Indoor / Outdoor Furniture

 Wellness / hospitality
 Wall Cladding
 Kitchen / Bathroom



**ARMANI** DOVE



#### 1200X1800MM INNO MAXUS PLUS SHEEN

HI-GLOSS | DARK





**ARMANI** BROWN





#### 1200X1800MM INNO MAXUS PLUS SHEEN

HI-GLOSS | DARK





**ARMANI** GREY



Wall Cladding Kitchen / Bathroom







#### 1200X1800MM INNO MAXUS PLUS SHEEN

HI-GLOSS | DARK





ALMOND GREEN

Wellness / hospitality Wall Cladding Kitchen / Bathroom



Put a spotlight on your ravishing ambiances with our shinin