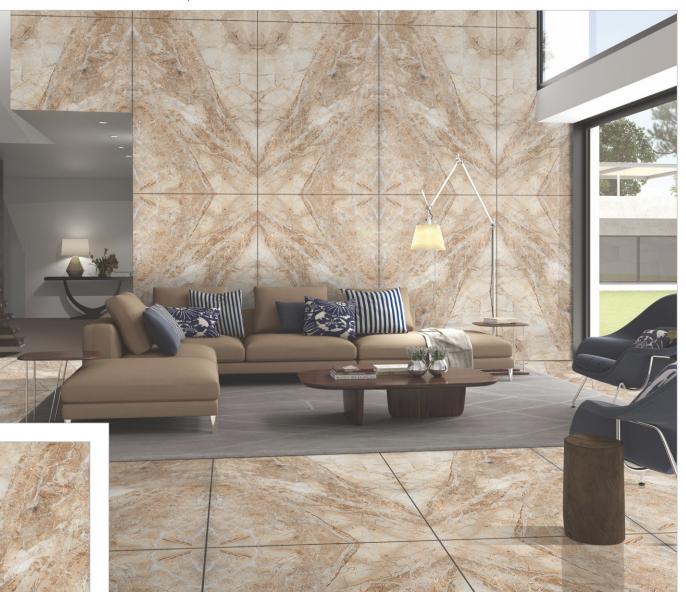

es. New and latest technologies and machinery have been installed at Varmora's plants to make the product more and more feature-rich, while also enhancing their quality.



Put a spotlight on your ravishing ambiances with our shining creations

# HIGHGLOSS



1.7





ECO FRIENDLY









#### 1200X1800MM INNO MAXUS PLUS BRIGHT

HI-GLOSS | LIGHT





Wellness / hospitality 🔝 Wall Cladding 👖 Kitchen / Bathroom

Indoor / Outdoor Furniture

VENIRA GREY





#### INNO MAXUS PLUS BRIGHT

HI-GLOSS | LIGHT



Indoor / Outdoor Furniture



APPLICATIONS:

 Wellness / hospitality
 Wall Cladding
 Kitchen / Bathroom

RIVA GREY





INNO MAXUS PLUS BRIGHT

HI-GLOSS | LIGHT





**RIVA** BEIGE

Wellness / hospitality 🔝 Wall Cladding 🔒 Kitchen / Bathroom





INNO MAXUS PLUS BRIGHT

HI-GLOSS | LIGHT











INNO MAXUS PLUS BRIGHT

HI-GLOSS | LIGHT



Indoor / Outdoor Furniture

Wellness / hospitality 🔝 Wall Cladding 👖 Kitchen / Bathroom



ITALO BIANCO



#### INNO MAXUS PLUS BRIGHT

HI-GLOSS | LIGHT





Wellness / hospitality 🔝 Wall Cladding 🏦 Kitchen / Bathroom





#### 1200X1800MM INNO MAXUS PLUS BRIGHT

HI-GLOSS | LIGHT

### 



**DAIGONAL** GREY



 Wellness / hospitality
 Wall Cladding
 Kitchen / Bathroom





#### INNO MAXUS PLUS BRIGHT

HI-GLOSS | LIGHT





**DAIGONAL** BEIGE







#### INNO MAXUS PLUS BRIGHT

HI-GLOSS | LIGHT



Indoor / Outdoor Furniture

Wellness / hospitality 🔝 Wall Cladding 🏦 Kitchen / Bathroom



ALBERT WHITE



#### INNO MAXUS PLUS BRIGHT

HI-GLOSS | LIGHT





 Wellness / hospitality
 Wall Cladding
 Kitchen / Bathroom







INNO MAXUS PLUS BRIGHT