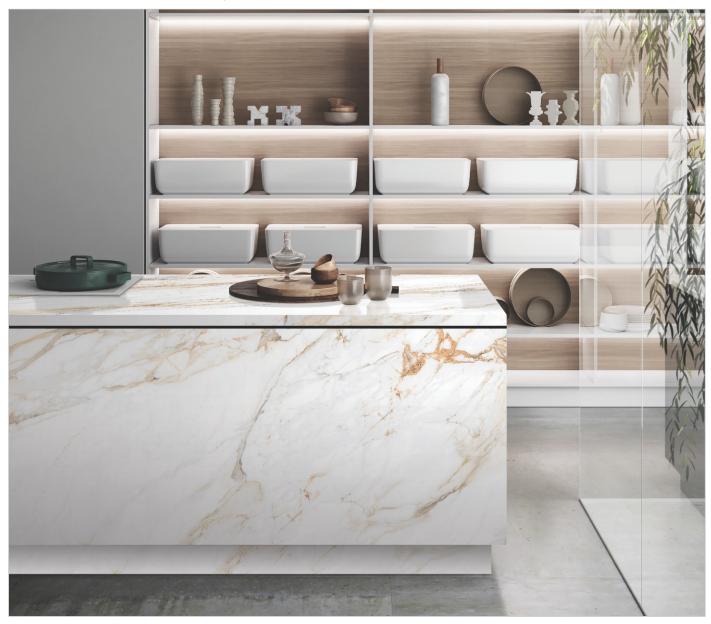

### BELIEVE IN CREATIVITY AND LUXURY

Nextile – The Slab is the modern age covering solution, which has revolutionized the tile industry forever. Leaps & bounds ahead of its peers, leaving behind a legacy of creativity and innovation, Nextile strives to be the exclusive choice of people who appreciate artistic ingenuity.Nextile always ensures that its products are technically superior and future-proof. The complete focus while developing Nextile was on producing a slab that showcases the future in the present era. Nextile is the initiator of next-gen décor trends, with its effective ergonomics and enhanced functionality.Nextile opens the door to a gamut of application possibilities. The functional sizes of Nextile make it an exquisite offering that can be embellished in places like the kitchen, bathroom & facades.The technological prowess of Nextile is clearly exhibited by the fact that Nextile is also ideal for furniture covering requirements.

### Italian surface Heritage made **MODERN** And better

| 11 | 2 | 7 |  |
|----|---|---|--|
| -  |   |   |  |
| -  |   |   |  |
| -  |   |   |  |

KITCHEN

FURNITURES

WORK TOP

INTERIOR

DINING TABLE

BATH TUB