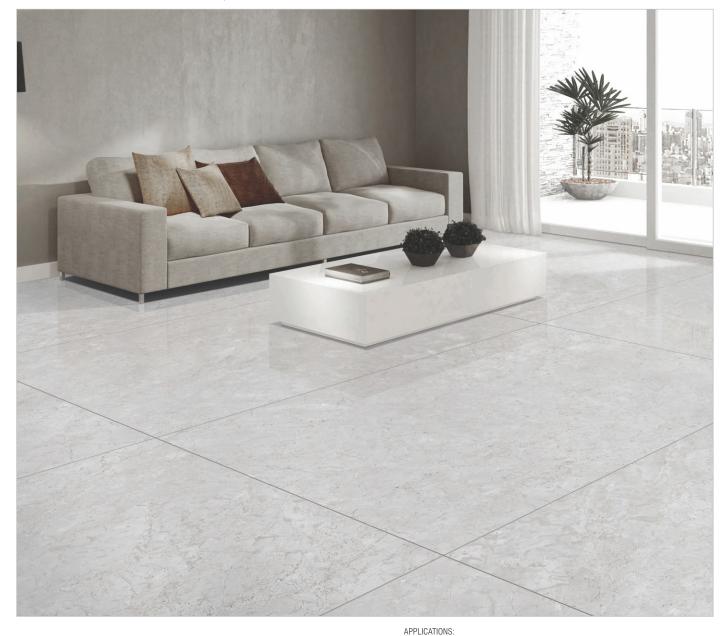

# INNO MAXUS PLUS ROCKER

ROCKER

**KIA** BIANCO

100

1200X1800MM

APPLICATIONS:

Kitchen / Bathroom

# 1200X1800MM INNO MAXUS PLUS ROCKER

ROCKER