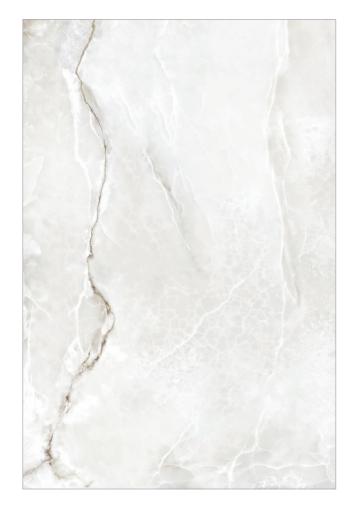

### **CALCUTTA** SUPER WHITE

APPLICATIONS: Wall Cladding Wellness / hospitality Kitchen / Bathroom

1200X1800MM HI-GLC