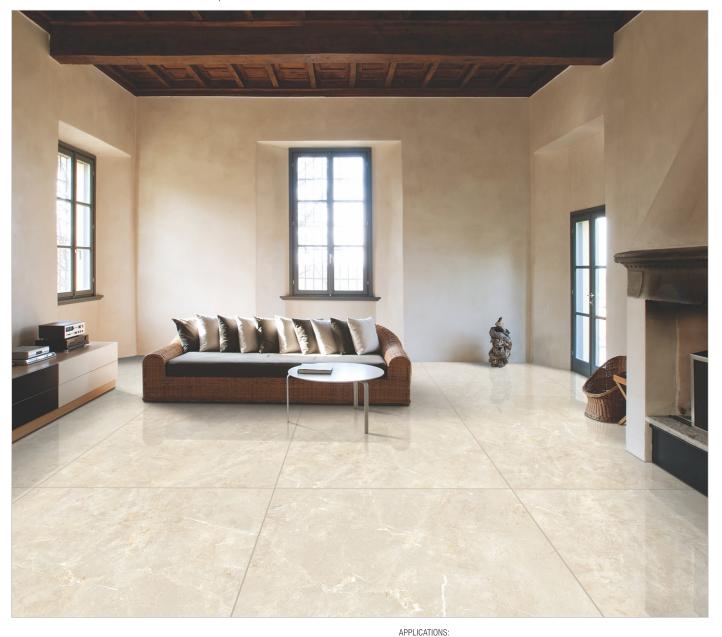

### Italian surface Heritage made **MODERN** And better

| 11 | 2 | 7 |  |
|----|---|---|--|
| -  |   |   |  |
| -  |   |   |  |
| -  |   |   |  |

KITCHEN

FURNITURES

WORK TOP

INTERIOR

DINING TABLE

BATH TUB

Put a spotlight on your ravishing ambiances with our shining creations