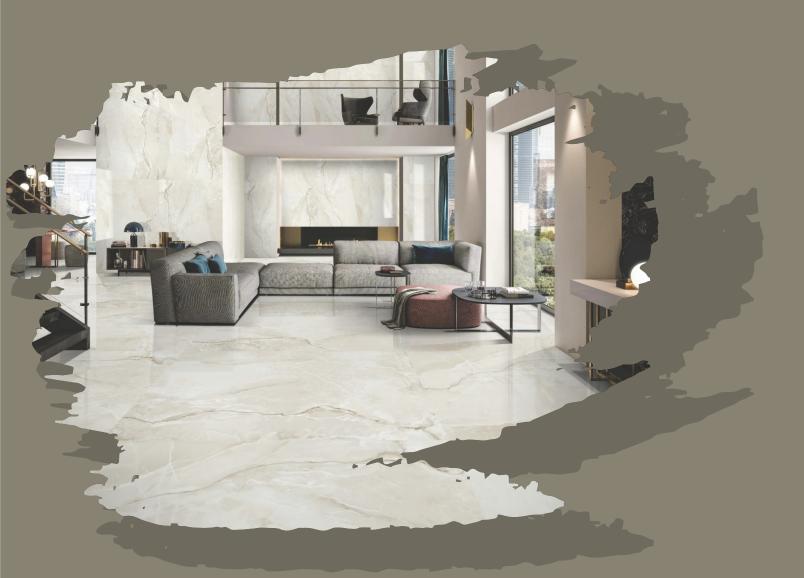

### BELIEVE IN CREATIVITY AND LUXURY

Nextile – The Slab is the modern age covering solution, which has revolutionized the tile industry forever. Leaps & bounds ahead of its peers, leaving behind a legacy of creativity and innovation, Nextile strives to be the exclusive choice of people who appreciate artistic ingenuity.Nextile always ensures that its products are technically superior and future-proof. The complete focus while developing Nextile was on producing a slab that showcases the future in the present era. Nextile is the initiator of next-gen décor trends, with its effective ergonomics and enhanced functionality.Nextile opens the door to a gamut of application possibilities. The functional sizes of Nextile make it an exquisite offering that can be embellished in places like the kitchen, bathroom & facades.The technological prowess of Nextile is clearly exhibited by the fact that Nextile is also ideal for furniture covering requirements.

### Italian surface Heritage made **MODERN** And better

| 11 | 2 | 7 |  |
|----|---|---|--|
| -  |   |   |  |
| -  |   |   |  |
| -  |   |   |  |

KITCHEN

FURNITURES

WORK TOP

INTERIOR

DINING TABLE

BATH TUB