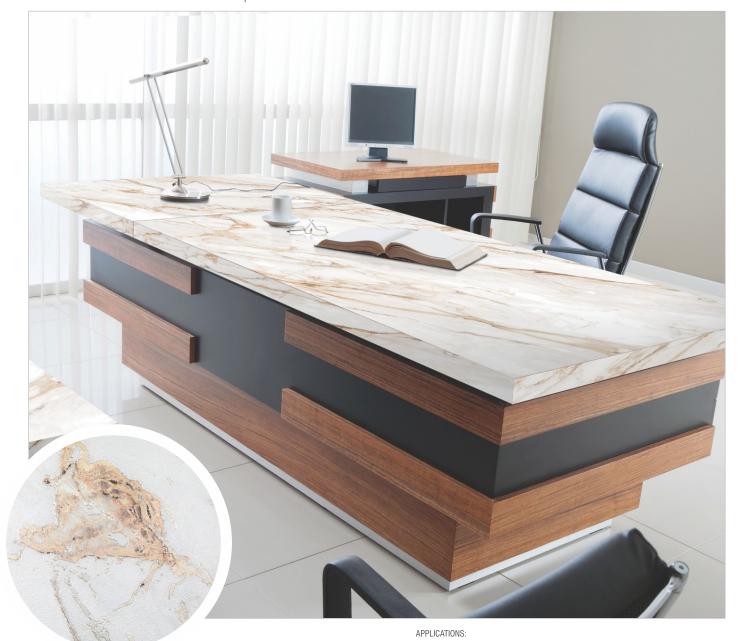

### BELIEVE IN CREATIVITY AND LUXURY

Nextile – The Slab is the modern age covering solution, which has revolutionized the tile industry forever. Leaps & bounds ahead of its peers, leaving behind a legacy of creativity and innovation, Nextile strives to be the exclusive choice of people who appreciate artistic ingenuity.Nextile always ensures that its products are technically superior and future-proof. The complete focus while developing Nextile was on producing a slab that showcases the future in the present era. Nextile is the initiator of next-gen décor trends, with its effective ergonomics and enhanced functionality.Nextile opens the door to a gamut of application possibilities. The functional sizes of Nextile make it an exquisite offering that can be embellished in places like the kitchen, bathroom & facades.The technological prowess of Nextile is clearly exhibited by the fact that Nextile is also ideal for furniture covering requirements.

### Italian surface Heritage made **MODERN** And better

| 11 | 2 | 7 |  |
|----|---|---|--|
| -  |   |   |  |
| -  |   |   |  |
| -  |   |   |  |

KITCHEN

FURNITURES

WORK TOP

INTERIOR

DINING TABLE

BATH TUB