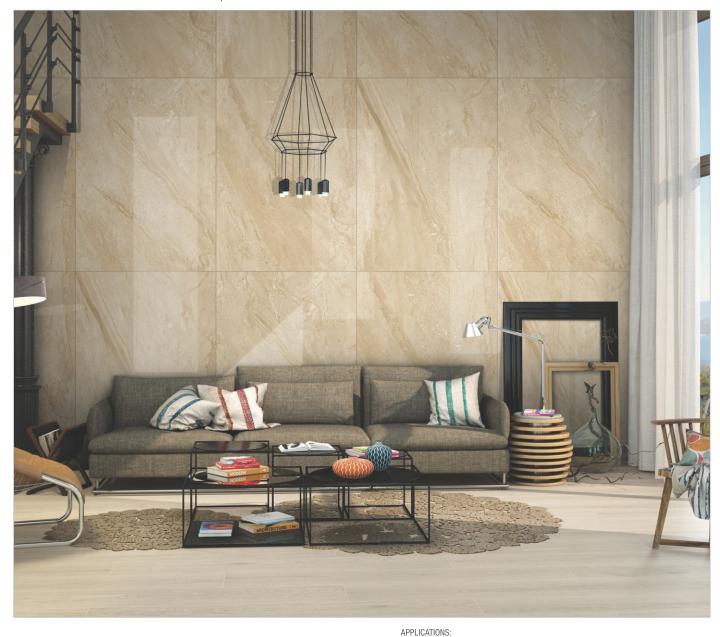

# INNO MAXUS PLUS ROCKER

ROCKER

**KIA** BIANCO

100

1200X1800MM

APPLICATIONS:

Kitchen / Bathroom

# 1200X1800MM INNO MAXUS PLUS ROCKER

ROCKER