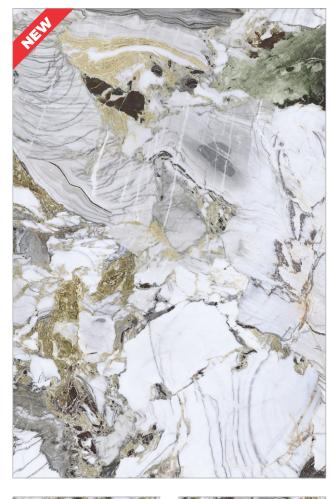

### **CALCUTTA** SUPER WHITE

APPLICATIONS: Wall Cladding Wellness / hospitality Kitchen / Bathroom

1200X1800MM HI-GLC