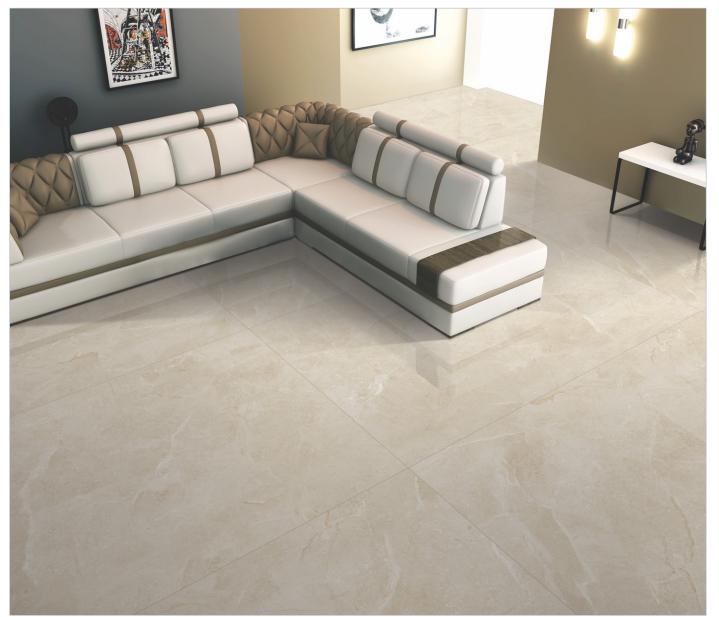

Put a spotlight on your ravishing ambiances with our shining creations

#### 1200X1800MM INNO MAXUS PLUS SHEEN

HI-GLOSS | DARK

ALMOND GREEN

Wellness / hospitality Wall Cladding Kitchen / Bathroom

Put a spotlight on your ravishing ambiances with our shining creations