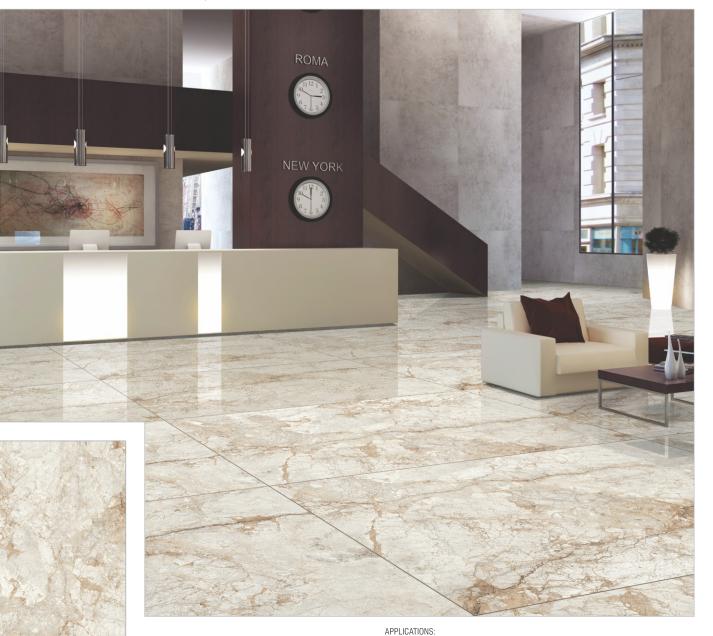

### BELIEVE IN CREATIVITY AND LUXURY

Nextile – The Slab is the modern age covering solution, which has revolutionized the tile industry forever. Leaps & bounds ahead of its peers, leaving behind a legacy of creativity and innovation, Nextile strives to be the exclusive choice of people who appreciate artistic ingenuity.Nextile always ensures that its products are technically superior and future-proof. The complete focus while developing Nextile was on producing a slab that showcases the future in the present era. Nextile is the initiator of next-gen décor trends, with its effective ergonomics and enhanced functionality.Nextile opens the door to a gamut of application possibilities. The functional sizes of Nextile make it an exquisite offering that can be embellished in places like the kitchen, bathroom & facades.The technological prowess of Nextile is clearly exhibited by the fact that Nextile is also ideal for furniture covering requirements.

Put a spotlight on your ravishing ambiances with our shining creations