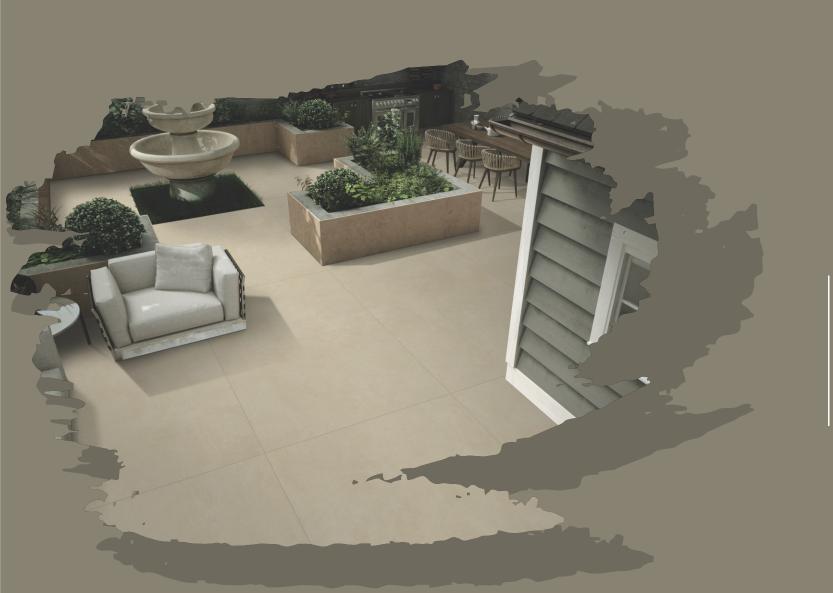

### Italian surface Heritage made **MODERN** And better

| 11 | 2 | 7 |  |
|----|---|---|--|
| -  |   |   |  |
| -  |   |   |  |
| -  |   |   |  |

KITCHEN

FURNITURES

WORK TOP

INTERIOR

DINING TABLE

BATH TUB

Put a spotlight on your ravishing ambiances with our shining creations