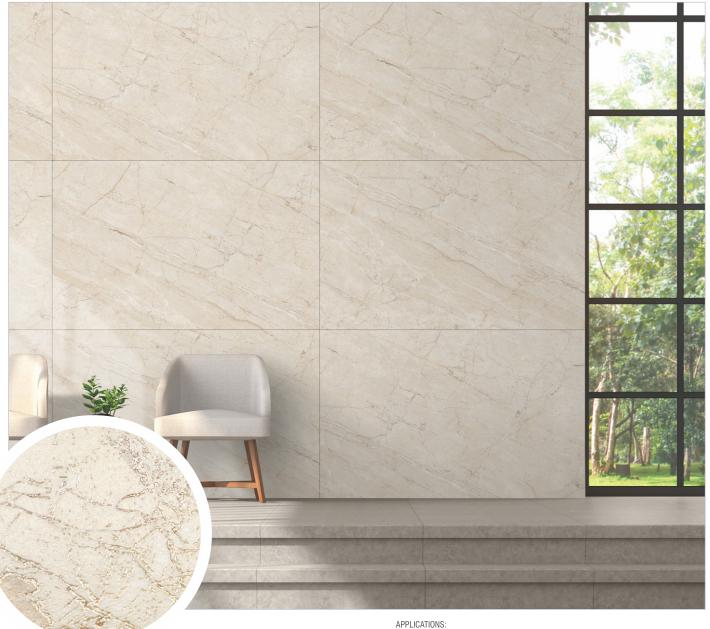

ity
 Wall Cladding
 Kitchen / Bathroom







**INNO MAXUS PLUS RAINBOW** 

HI-GLOSS | LIGHT





AMAZONITE AQUA

 Wellness / hospitality
 Image: Comparison of the second s







INNO MAXUS PLUS RAINBOW

HI-GLOSS | LIGHT





 Wellness / hospitality
 Wall Cladding
 Kitchen / Bathroom









HI-GLOSS | LIGHT



Indoor / Outdoor Furniture



APPLICATIONS:

Wellness / hospitality 🔝 Wall Cladding 👖 Kitchen / Bathroom

**STONEX** GREEN



Nurture contemporary designs with this exquisite finish





















INNO MAXUS PLUS ROCKER



Indoor / Outdoor Furniture

Kitchen / Bathroom



Wellness / hospitality 🔛 Wall Cladding

ROCKER

**DORMA** BIANCO



# INNO MAXUS PLUS ROCKER





ROCKER

**APEX** BIANCO



# INNO MAXUS PLUS ROCKER

ROCKER





APEX GREY



# INNO MAXUS PLUS ROCKER















# INNO MAXUS PLUS ROCKER

ROCKER





BRUNA NATURAL







# INNO MAXUS PLUS ROCKER

ROCKER

**KIA** BIANCO

100

1200X1800MM



APPLICATIONS:



Kitchen / Bathroom







# 1200X1800MM INNO MAXUS PLUS ROCKER

ROCKER







# INNO MAXUS PLUS ROCKER

ROCKER





PILAR BEIGE







# 1200X1800MM INNO MAXUS PLUS ROCKER

ROCKER





PILAR GREY

Wellness / hospitality Mall Cladding

Kitchen / Bathroom







# 1200X1800MM INNO MAXUS PLUS ROCKER

ROCKER





**CASTLE** NATURAL





# INNO MAXUS PLUS ROCKER

ROCKER





**CASTLE** GREY



# INNO MAXUS PLUS ROCKER





ROCKER

STATUARIO AMEO







# 1200X1800MM INNO MAXUS PLUS ROCKER







BOREX IVORY









gloss impeccably to create magic

SILK



LOW WATER ABSORPTION



RANDOM DESIGN

ECO FRIENDLY







SILK SATIN | LIGHT



Indo