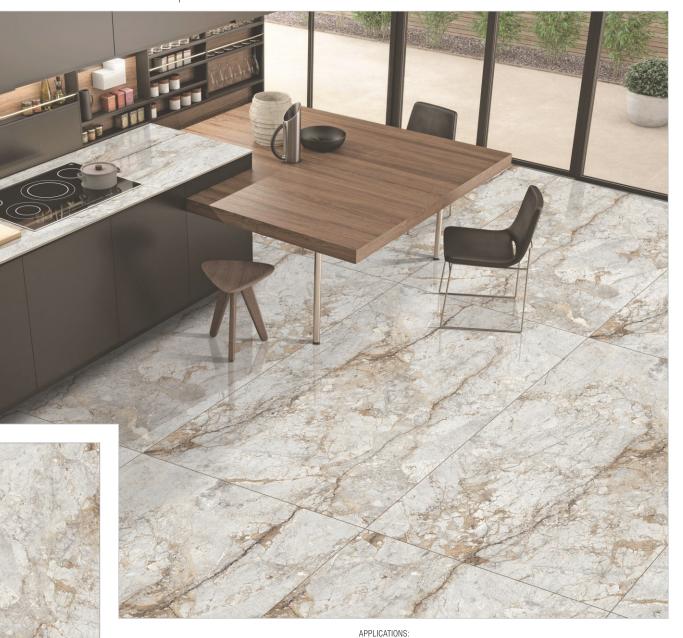

# 1200X1800MM INNO MAXUS PLUS ROCKER

ROCKER

**CASTLE** NATURAL

# INNO MAXUS PLUS ROCKER

ROCKER

**CASTLE** GREY