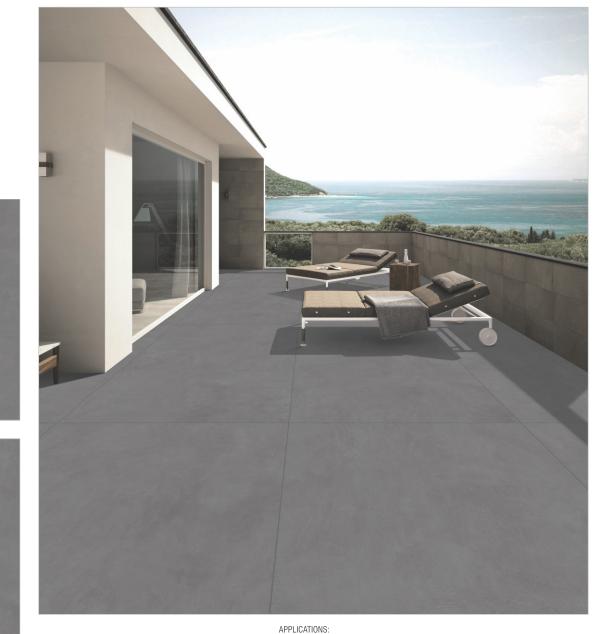

#### 1200X1800MM INNO MAXUS PLUS BRIGHT

HI-GLOSS | LIGHT

APPLICATIONS:

 Wellness / hospitality
 Wall Cladding
 Kitchen / Bathroom