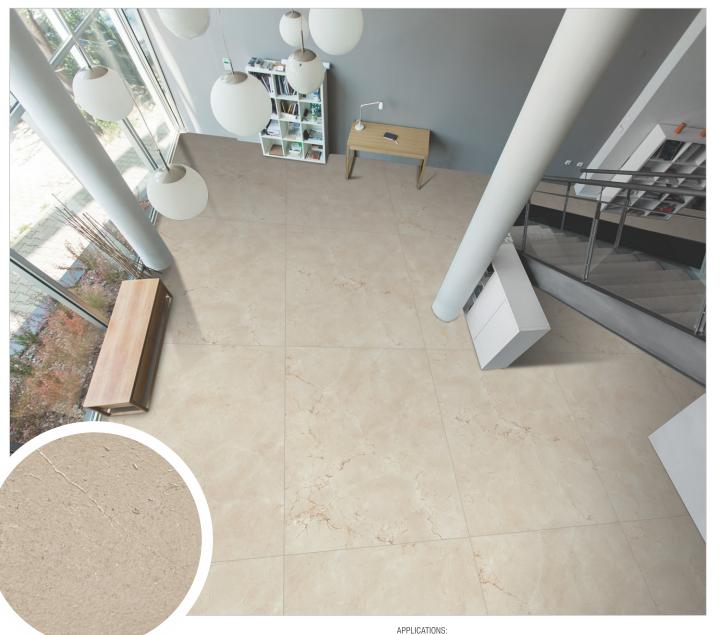

### **CALCUTTA** SUPER WHITE

APPLICATIONS: Wall Cladding Wellness / hospitality Kitchen / Bathroom

1200X1800MM HI-GLC