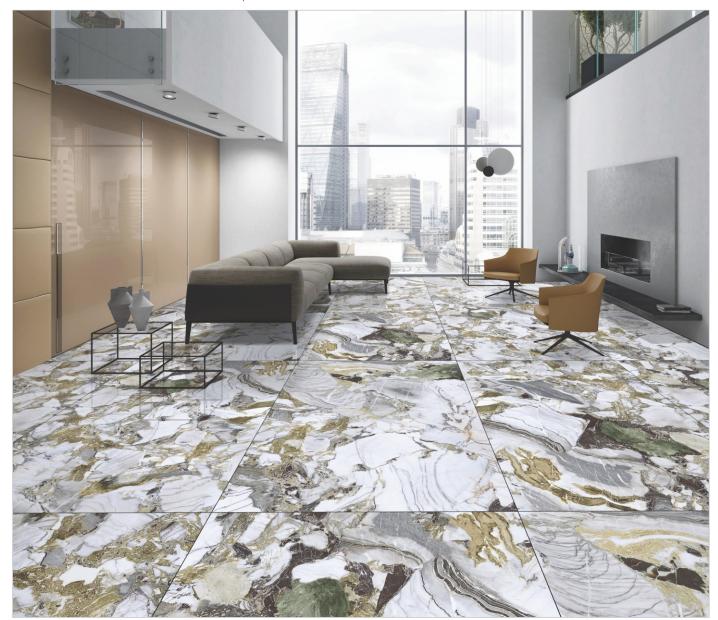

### BELIEVE IN CREATIVITY AND LUXURY

Nextile – The Slab is the modern age covering solution, which has revolutionized the tile industry forever. Leaps & bounds ahead of its peers, leaving behind a legacy of creativity and innovation, Nextile strives to be the exclusive choice of people who appreciate artistic ingenuity.Nextile always ensures that its products are technically superior and future-proof. The complete focus while developing Nextile was on producing a slab that showcases the future in the present era. Nextile is the initiator of next-gen décor trends, with its effective ergonomics and enhanced functionality.Nextile opens the door to a gamut of application possibilities. The functional sizes of Nextile make it an exquisite offering that can be embellished in places like the kitchen, bathroom & facades.The technological prowess of Nextile is clearly exhibited by the fact that Nextile is also ideal for furniture covering requirements.

### Italian surface Heritage made **MODERN** And better

| 11 | 2 | 7 |  |
|----|---|---|--|
| -  |   |   |  |
| -  |   |   |  |
| -  |   |   |  |

KITCHEN

FURNITURES

WORK TOP

INTERIOR

DINING TABLE

BATH TUB