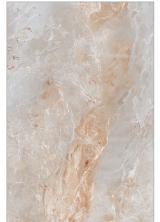

#### INNO MAXUS PLUS BRIGHT

1200X1800MM

HI-GLOSS | LIGHT

**BOTTOCHINO** NATURAL

Wall Cladding Kitchen / Bathroom

HI-GLOSS | LIGHT INNO MAXUS PLUS BRIGHT

BRECCIA BLUE

APPLICATIONS: Wellness / hospitality 🔛 Wall Cladding 📝 Kitchen / Bathroom