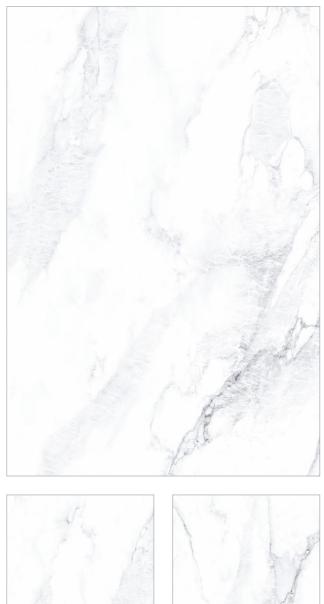

### **CALCUTTA** SUPER WHITE

APPLICATIONS: Wall Cladding Wellness / hospitality Kitchen / Bathroom

1200X1800MM HI-GLC