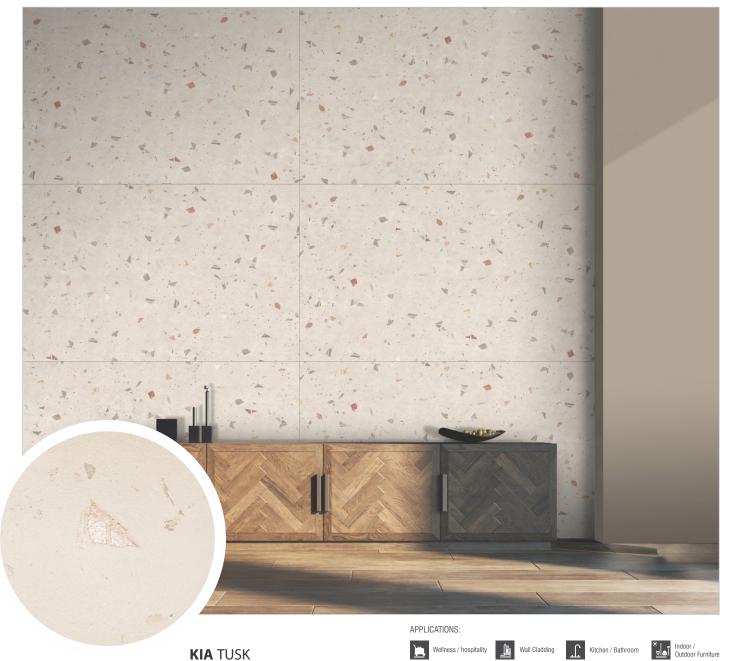

# INNO MAXUS PLUS ROCKER

ROCKER

**KIA** BIANCO

100

1200X1800MM

APPLICATIONS:

Kitchen / Bathroom