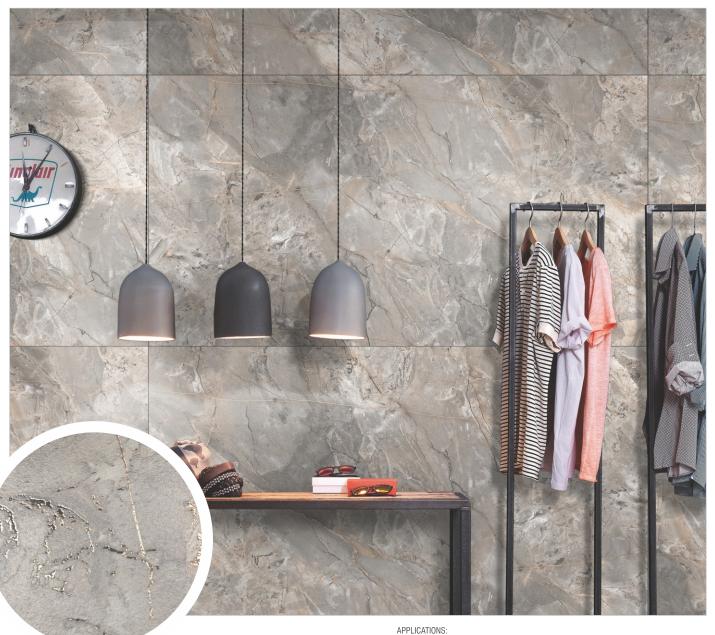

#### 1200X1800MM INNO MAXUS PLUS BRIGHT

HI-GLOSS | LIGHT

Wellness / hospitality 🔝 Wall Cladding 👖 Kitchen / Bathroom

Indoor / Outdoor Furniture

VENIRA GREY

#### INNO MAXUS PLUS BRIGHT

HI-GLOSS | LIGHT

Indoor / Outdoor Furniture

APPLICATIONS:

 Wellness / hospitality
 Wall Cladding
 Kitchen / Bathroom

RIVA GREY

INNO MAXUS PLUS BRIGHT

HI-GLOSS | LIGHT