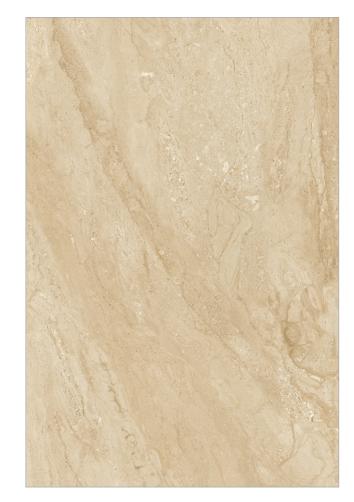

# INNO MAXUS PLUS ROCKER

ROCKER

**KIA** BIANCO

100

1200X1800MM

APPLICATIONS:

Kitchen / Bathroom

# 1200X1800MM INNO MAXUS PLUS ROCKER

ROCKER