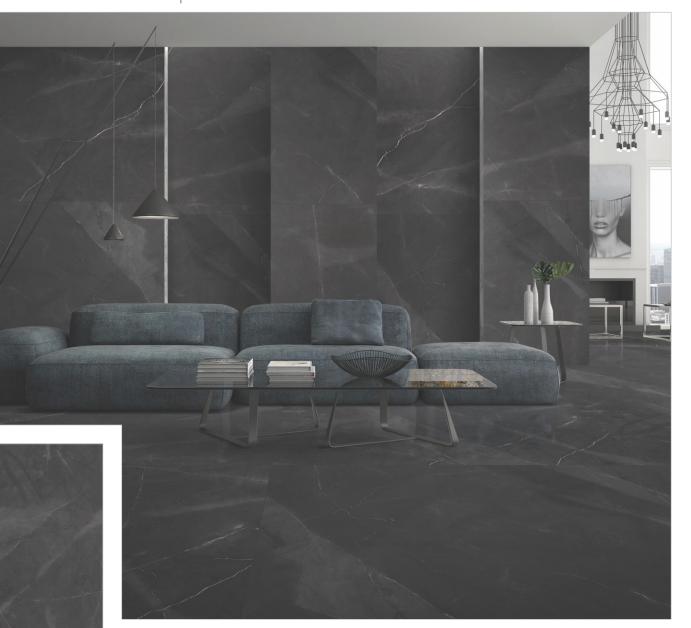

#### 1200X1800MM INNO MAXUS PLUS SHEEN

HI-GLOSS | DARK

**ARMANI** GREY

Wall Cladding Kitchen / Bathroom