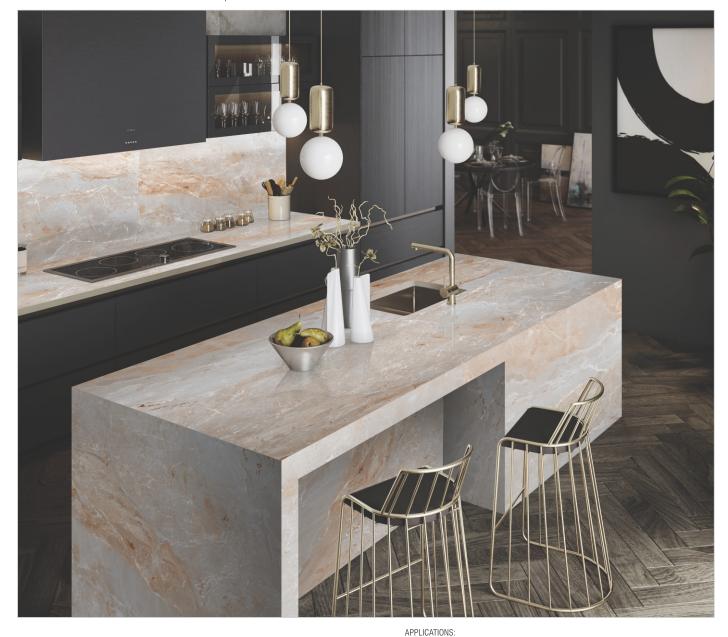

### BELIEVE IN CREATIVITY AND LUXURY

Nextile – The Slab is the modern age covering solution, which has revolutionized the tile industry forever. Leaps & bounds ahead of its peers, leaving behind a legacy of creativity and innovation, Nextile strives to be the exclusive choice of people who appreciate artistic ingenuity.Nextile always ensures that its products are technically superior and future-proof. The complete focus while developing Nextile was on producing a slab that showcases the future in the present era. Nextile is the initiator of next-gen décor trends, with its effective ergonomics and enhanced functionality.Nextile opens the door to a gamut of application possibilities. The functional sizes of Nextile make it an exquisite offering that can be embellished in places like the kitchen, bathroom & facades.The technological prowess of Nextile is clearly exhibited by the fact that Nextile is also ideal for furniture covering requirements.

### Italian surface Heritage made **MODERN** And better

| 11 | 2 | 7 |  |
|----|---|---|--|
| -  |   |   |  |
| -  |   |   |  |
| -  |   |   |  |

KITCHEN

FURNITURES

WORK TOP

INTERIOR

DINING TABLE

BATH TUB