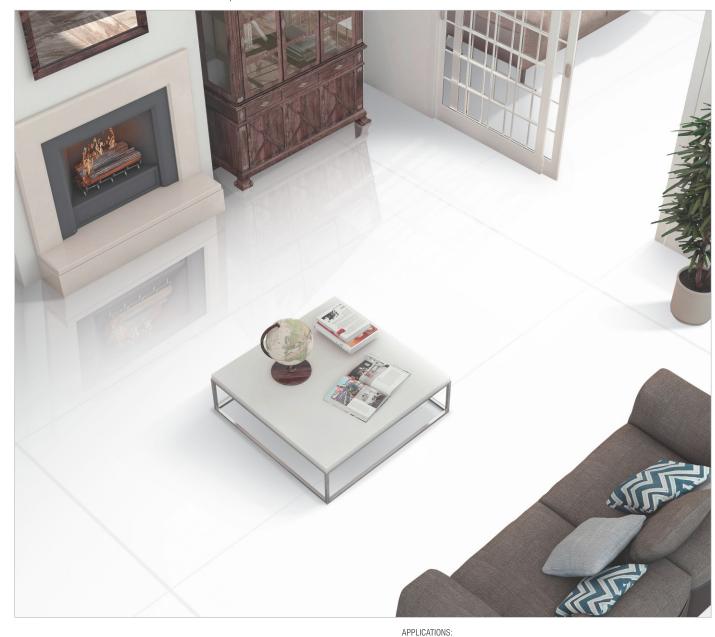

#### 1200X1800MM INNO MAXUS PLUS BRIGHT

HI-GLOSS | LIGHT

APPLICATIONS:

 Wellness / hospitality
 Wall Cladding
 Kitchen / Bathroom