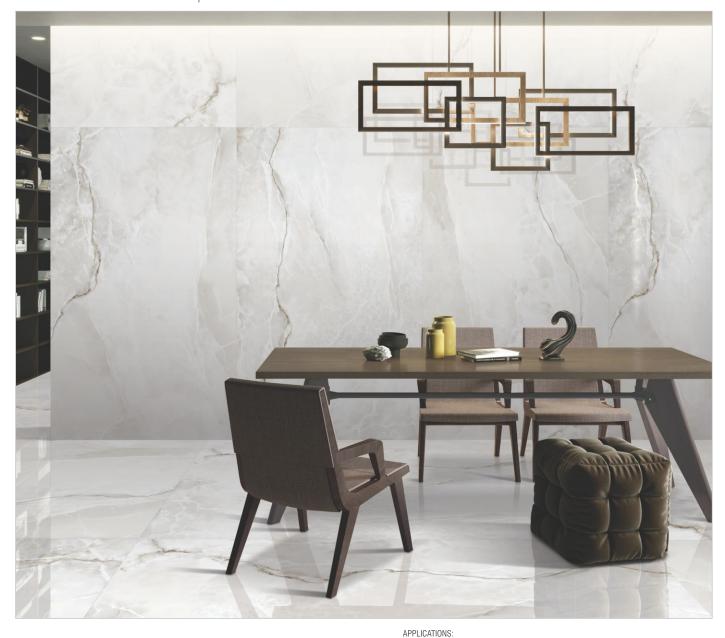

### Italian surface Heritage made **MODERN** And better

| 11 | 2 | 7 |  |
|----|---|---|--|
| -  |   |   |  |
| -  |   |   |  |
| -  |   |   |  |

KITCHEN

FURNITURES

WORK TOP

INTERIOR

DINING TABLE

BATH TUB

Put a spotlight on your ravishing ambiances with our shining creations