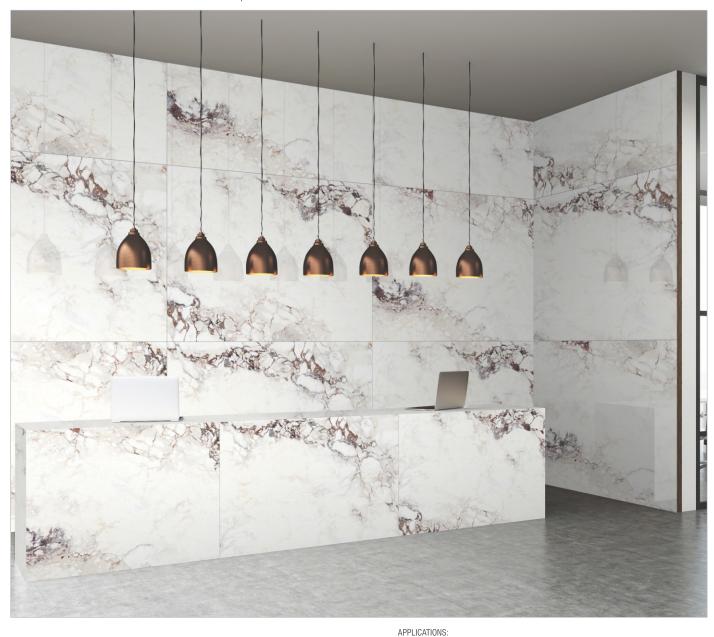

### BELIEVE IN CREATIVITY AND LUXURY

Nextile – The Slab is the modern age covering solution, which has revolutionized the tile industry forever. Leaps & bounds ahead of its peers, leaving behind a legacy of creativity and innovation, Nextile strives to be the exclusive choice of people who appreciate artistic ingenuity.Nextile always ensures that its products are technically superior and future-proof. The complete focus while developing Nextile was on producing a slab that showcases the future in the present era. Nextile is the initiator of next-gen décor trends, with its effective ergonomics and enhanced functionality.Nextile opens the door to a gamut of application possibilities. The functional sizes of Nextile make it an exquisite offering that can be embellished in places like the kitchen, bathroom & facades.The technological prowess of Nextile is clearly exhibited by the fact that Nextile is also ideal for furniture covering requirements.

Put a spotlight on your ravishing ambiances with our shining creations