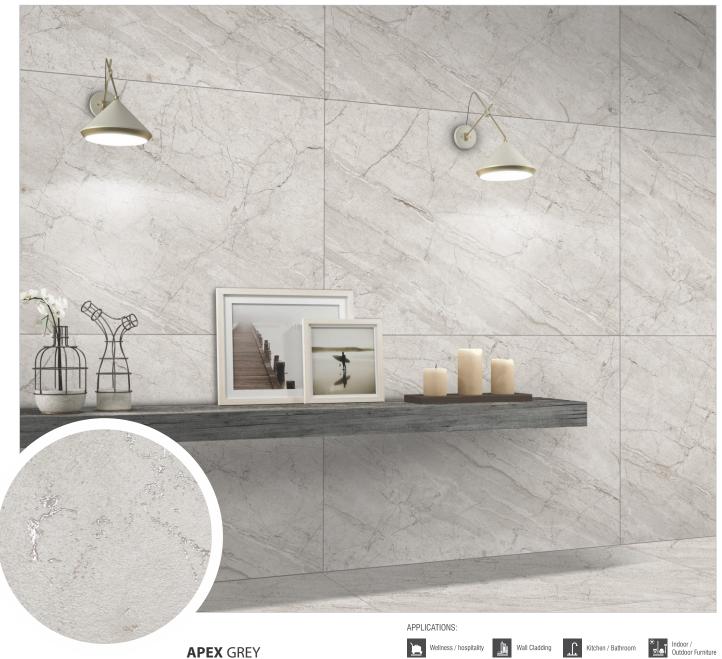

IGHT





APPLICATIONS:

 Wellness / hospitality
 Wall Cladding
 Kitchen / Bathroom







**INNO MAXUS PLUS RAINBOW** 

HI-GLOSS | LIGHT





AMAZONITE AQUA

 Wellness / hospitality
 Image: Comparison of the second s







INNO MAXUS PLUS RAINBOW

HI-GLOSS | LIGHT





 Wellness / hospitality
 Wall Cladding
 Kitchen / Bathroom









HI-GLOSS | LIGHT



Indoor / Outdoor Furniture



APPLICATIONS:

Wellness / hospitality 🔝 Wall Cladding 👖 Kitchen / Bathroom

**STONEX** GREEN



Nurture contemporary designs with this exquisite finish





















INNO MAXUS PLUS ROCKER



Indoor / Outdoor Furniture

Kitchen / Bathroom



Wellness / hospitality 🔛 Wall Cladding

ROCKER

**DORMA** BIANCO



# INNO MAXUS PLUS ROCKER





ROCKER

**APEX** BIANCO



# INNO MAXUS PLUS ROCKER

ROCKER





APEX GREY



# INNO MAXUS PLUS ROCKER















# INNO MAXUS PLUS ROCKER

ROCKER





BRUNA NATURAL







# INNO MAXUS PLUS ROCKER

ROCKER

**KIA** BIANCO

100

1200X1800MM



APPLICATIONS:



Kitchen / Bathroom







# 1200X1800MM INNO MAXUS PLUS ROCKER

ROCKER







# INNO MAXUS PLUS ROCKER

ROCKER





PILAR BEIGE







# 1200X1800MM INNO MAXUS PLUS ROCKER

ROCKER





PILAR GREY

Wellness / hospitality Mall Cladding

Kitchen / Bathroom







# 1200X1800MM INNO MAXUS PLUS ROCKER

ROCKER





**CASTLE** NATURAL





# INNO MAXUS PLUS ROCKER

ROCKER





**CASTLE** GREY



# INNO MAXUS PLUS ROCKER





ROCKER

STATUARIO AMEO







# 1200X1800MM INNO MAXUS PLUS ROCKER







BOREX IVORY









gloss impeccably to create magic

SILK



LOW WATER ABSORPTION



RANDOM DESIGN

E