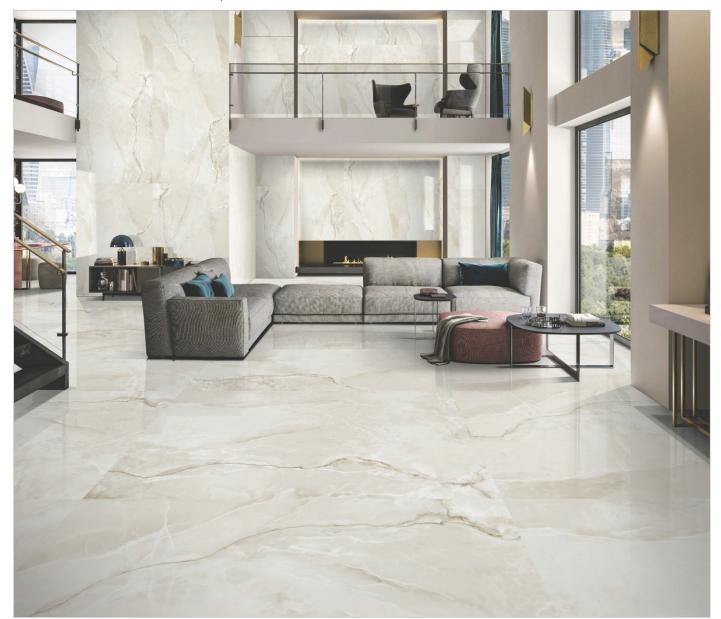

### BELIEVE IN CREATIVITY AND LUXURY

Nextile – The Slab is the modern age covering solution, which has revolutionized the tile industry forever. Leaps & bounds ahead of its peers, leaving behind a legacy of creativity and innovation, Nextile strives to be the exclusive choice of people who appreciate artistic ingenuity.Nextile always ensures that its products are technically superior and future-proof. The complete focus while developing Nextile was on producing a slab that showcases the future in the present era. Nextile is the initiator of next-gen décor trends, with its effective ergonomics and enhanced functionality.Nextile opens the door to a gamut of application possibilities. The functional sizes of Nextile make it an exquisite offering that can be embellished in places like the kitchen, bathroom & facades.The technological prowess of Nextile is clearly exhibited by the fact that Nextile is also ideal for furniture covering requirements.

Put a spotlight on your ravishing ambiances with our shining creations