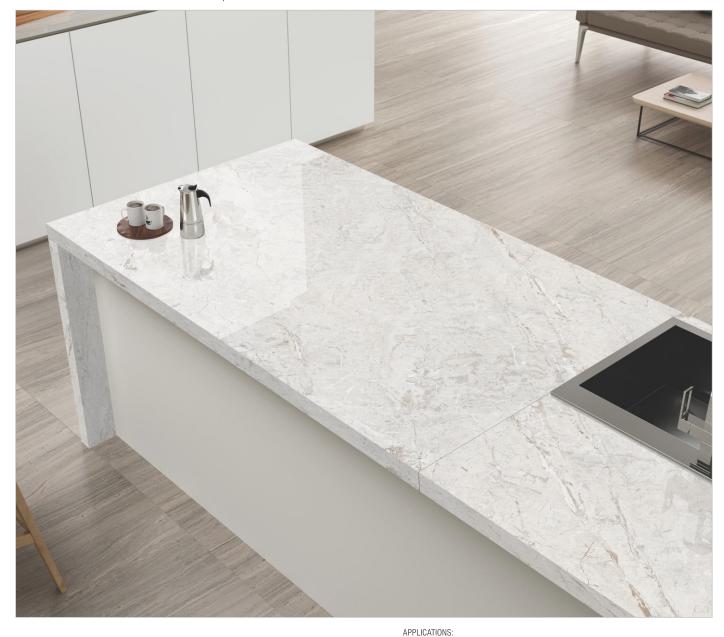

US BRIGHT

HI-GLOSS | LIGHT





**RIVA** BEIGE

Wellness / hospitality 🔝 Wall Cladding 🔒 Kitchen / Bathroom





INNO MAXUS PLUS BRIGHT

HI-GLOSS | LIGHT











INNO MAXUS PLUS BRIGHT

HI-GLOSS | LIGHT



Indoor / Outdoor Furniture

Wellness / hospitality 🔝 Wall Cladding 👖 Kitchen / Bathroom



ITALO BIANCO



#### INNO MAXUS PLUS BRIGHT

HI-GLOSS | LIGHT





Wellness / hospitality 🔝 Wall Cladding 🏦 Kitchen / Bathroom





#### 1200X1800MM INNO MAXUS PLUS BRIGHT

HI-GLOSS | LIGHT

### 



**DAIGONAL** GREY



 Wellness / hospitality
 Wall Cladding
 Kitchen / Bathroom





#### INNO MAXUS PLUS BRIGHT

HI-GLOSS | LIGHT





**DAIGONAL** BEIGE







#### INNO MAXUS PLUS BRIGHT

HI-GLOSS | LIGHT



Indoor / Outdoor Furniture

Wellness / hospitality 🔝 Wall Cladding 🏦 Kitchen / Bathroom



ALBERT WHITE



#### INNO MAXUS PLUS BRIGHT

HI-GLOSS | LIGHT





 Wellness / hospitality
 Wall Cladding
 Kitchen / Bathroom







INNO MAXUS PLUS BRIGHT

HI-GLOSS | LIGHT



Indoor / Outdoor Furniture

Wellness / hospitality 🔝 Wall Cladding 🔝 Kitchen / Bathroom











#### 1200X1800MM INNO MAXUS PLUS BRIGHT

HI-GLOSS | LIGHT





APPLICATIONS:

 Wellness / hospitality
 Wall Cladding
 Kitchen / Bathroom





#### INNO MAXUS PLUS BRIGHT

HI-GLOSS | LIGHT





Wellness / hospitality Mall Cladding

Indoor / Outdoor Furniture

Kitchen / Bathroom

**ARMANI** BIANCO



#### INNO MAXUS PLUS BRIGHT

1200X1800MM

HI-GLOSS | LIGHT





**BOTTOCHINO** NATURAL



Wall Cladding Kitchen / Bathroom







HI-GLOSS | LIGHT INNO MAXUS PLUS BRIGHT





BRECCIA BLUE

APPLICATIONS: Wellness / hospital