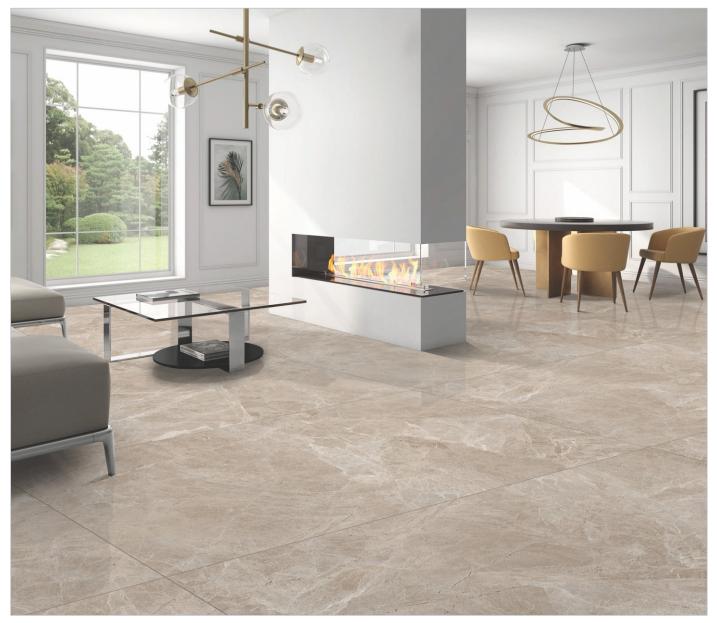

### BELIEVE IN CREATIVITY AND LUXURY

Nextile – The Slab is the modern age covering solution, which has revolutionized the tile industry forever. Leaps & bounds ahead of its peers, leaving behind a legacy of creativity and innovation, Nextile strives to be the exclusive choice of people who appreciate artistic ingenuity.Nextile always ensures that its products are technically superior and future-proof. The complete focus while developing Nextile was on producing a slab that showcases the future in the present era. Nextile is the initiator of next-gen décor trends, with its effective ergonomics and enhanced functionality.Nextile opens the door to a gamut of application possibilities. The functional sizes of Nextile make it an exquisite offering that can be embellished in places like the kitchen, bathroom & facades.The technological prowess of Nextile is clearly exhibited by the fact that Nextile is also ideal for furniture covering requirements.

### Italian surface Heritage made **MODERN** And better

| 11 | 2 | 7 |  |
|----|---|---|--|
| -  |   |   |  |
| -  |   |   |  |
| -  |   |   |  |

KITCHEN

FURNITURES

WORK TOP

INTERIOR

DINING TABLE

BATH TUB