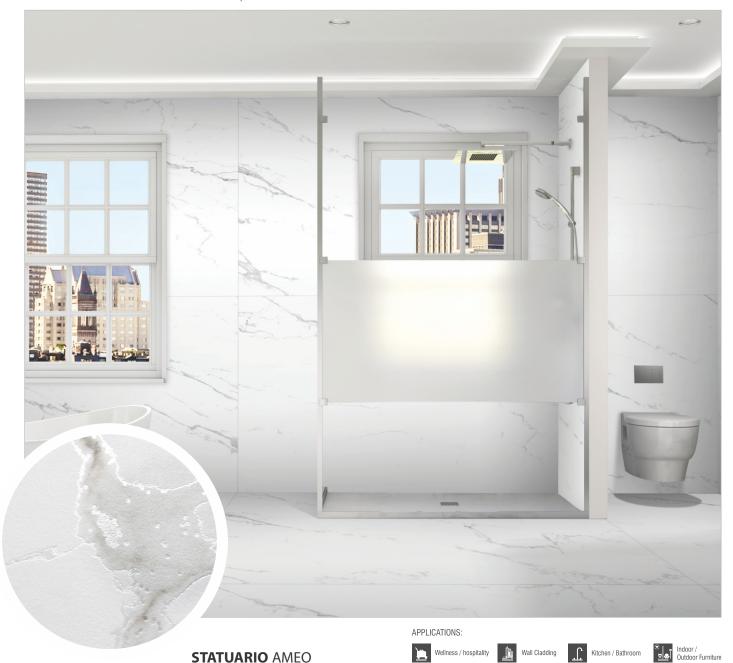

hen / Bathroom



Wellness / hospitality 🔛 Wall Cladding

ROCKER

**DORMA** BIANCO



# INNO MAXUS PLUS ROCKER





ROCKER

**APEX** BIANCO



# INNO MAXUS PLUS ROCKER

ROCKER





APEX GREY



# INNO MAXUS PLUS ROCKER















# INNO MAXUS PLUS ROCKER

ROCKER





BRUNA NATURAL







# INNO MAXUS PLUS ROCKER

ROCKER

**KIA** BIANCO

100

1200X1800MM



APPLICATIONS:



Kitchen / Bathroom







# 1200X1800MM INNO MAXUS PLUS ROCKER

ROCKER







# INNO MAXUS PLUS ROCKER

ROCKER





PILAR BEIGE







# 1200X1800MM INNO MAXUS PLUS ROCKER

ROCKER





PILAR GREY

Wellness / hospitality Mall Cladding

Kitchen / Bathroom







# 1200X1800MM INNO MAXUS PLUS ROCKER

ROCKER





**CASTLE** NATURAL





# INNO MAXUS PLUS ROCKER

ROCKER





**CASTLE** GREY



# INNO MAXUS PLUS ROCKER





ROCKER

STATUARIO AMEO







# 1200X1800MM INNO MAXUS PLUS ROCKER







BOREX IVORY









gloss impeccably to create magic

SILK



LOW WATER ABSORPTION



RANDOM DESIGN

ECO FRIENDLY







SILK SATIN | LIGHT



Indoor / Outdoor Furniture

Kitchen / Bathroom



Wellness / hospitality Mall Cladding

SILK BOTTOCHINO NATURAL







SILK SATIN | LIGHT





SILK CLASSO ONYX BEIGE

APPLICATIONS:







SILK SATIN | LIGHT





SILK CLASSO ONYX ICE

 Wellness / hospitality
 Wall Cladding
 Kitchen / Bathroom



SILK SATIN | LIGHT





SILK CALCUTTA SUPER WHITE

Wellness / hospitality









SILK SATIN | LIGHT





SILK STATUARIO ICE

 APPLICATIONS:

 Wellness / hospitality

 Wall Cladding

 Kitchen / Bathroom





SILK SATIN | DARK





SILK ARMANI BROWN







SILK SATIN | DARK





SILK