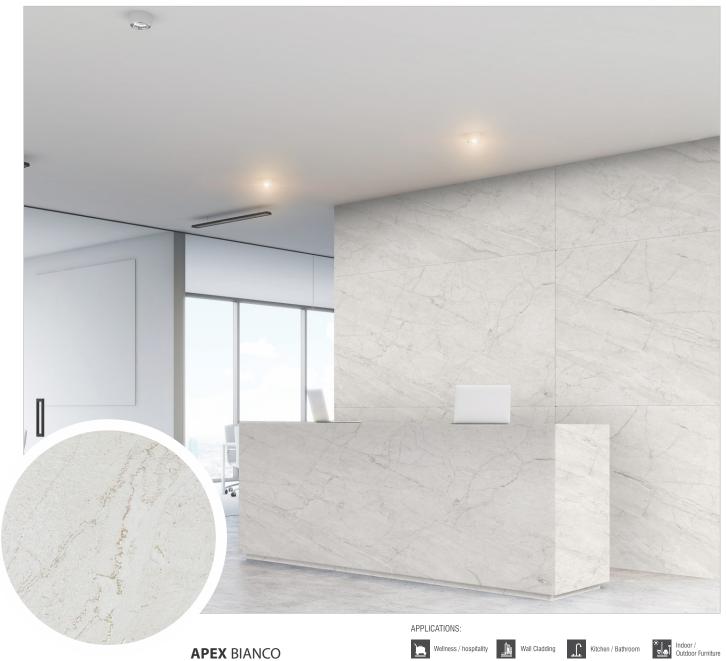

Wellness / hospitality

**CRISTONIA** A & B







HI-GLOSS | LIGHT





APPLICATIONS:

 Wellness / hospitality
 Wall Cladding
 Kitchen / Bathroom







**INNO MAXUS PLUS RAINBOW** 

HI-GLOSS | LIGHT





AMAZONITE AQUA

 Wellness / hospitality
 Image: Comparison of the second s







INNO MAXUS PLUS RAINBOW

HI-GLOSS | LIGHT





 Wellness / hospitality
 Wall Cladding
 Kitchen / Bathroom









HI-GLOSS | LIGHT



Indoor / Outdoor Furniture



APPLICATIONS:

Wellness / hospitality 🔝 Wall Cladding 👖 Kitchen / Bathroom

**STONEX** GREEN



Nurture contemporary designs with this exquisite finish





















INNO MAXUS PLUS ROCKER



Indoor / Outdoor Furniture

Kitchen / Bathroom



Wellness / hospitality 🔛 Wall Cladding

ROCKER

**DORMA** BIANCO



# INNO MAXUS PLUS ROCKER





ROCKER

**APEX** BIANCO



# INNO MAXUS PLUS ROCKER

ROCKER





APEX GREY



# INNO MAXUS PLUS ROCKER















# INNO MAXUS PLUS ROCKER

ROCKER





BRUNA NATURAL







# INNO MAXUS PLUS ROCKER

ROCKER

**KIA** BIANCO

100

1200X1800MM



APPLICATIONS:



Kitchen / Bathroom







# 1200X1800MM INNO MAXUS PLUS ROCKER

ROCKER







# INNO MAXUS PLUS ROCKER

ROCKER





PILAR BEIGE







# 1200X1800MM INNO MAXUS PLUS ROCKER

ROCKER





PILAR GREY

Wellness / hospitality Mall Cladding

Kitchen / Bathroom







# 1200X1800MM INNO MAXUS PLUS ROCKER

ROCKER





**CASTLE** NATURAL





# INNO MAXUS PLUS ROCKER

ROCKER





**CASTLE** GREY



# INNO MAXUS PLUS ROCKER





ROCKER

STATUARIO AMEO







# 1200X1800MM INNO MAXUS PLUS ROCKER







BOREX IVORY









gloss impeccably