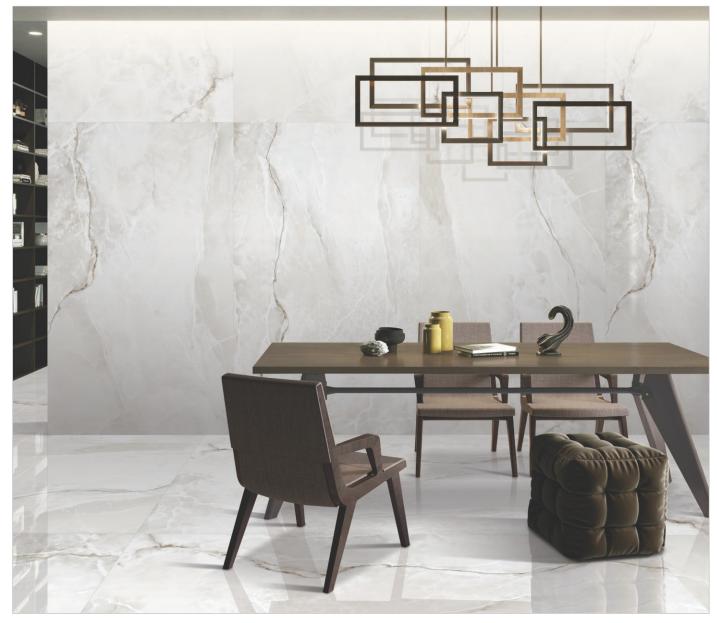

### Italian surface Heritage made **MODERN** And better

| 11 | 2 | 7 |  |
|----|---|---|--|
| -  |   |   |  |
| -  |   |   |  |
| -  |   |   |  |

KITCHEN

FURNITURES

WORK TOP

INTERIOR

DINING TABLE

BATH TUB

Put a spotlight on your ravishing ambiances with our shining creations