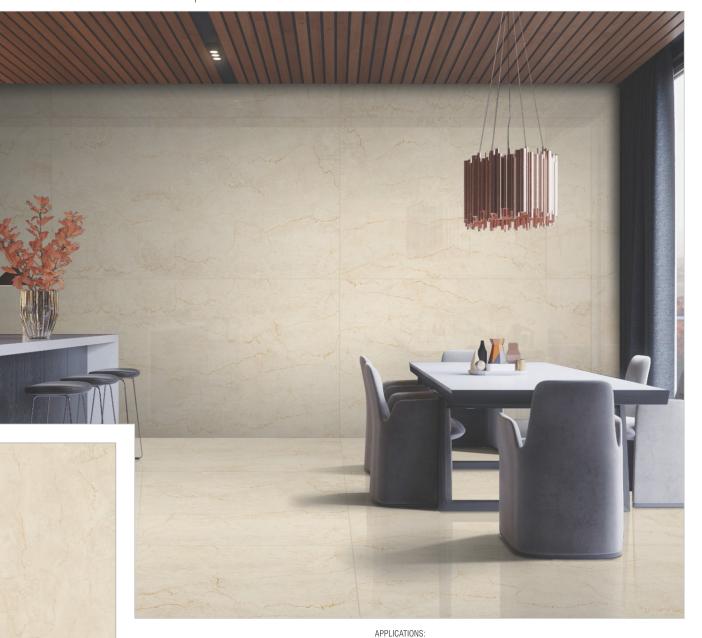

#### 1200X1800MM INNO MAXUS PLUS SHEEN

HI-GLOSS | DARK

**ARMANI** BROWN

#### 1200X1800MM INNO MAXUS PLUS SHEEN

HI-GLOSS | DARK

**ARMANI** GREY

Wall Cladding Kitchen / Bathroom