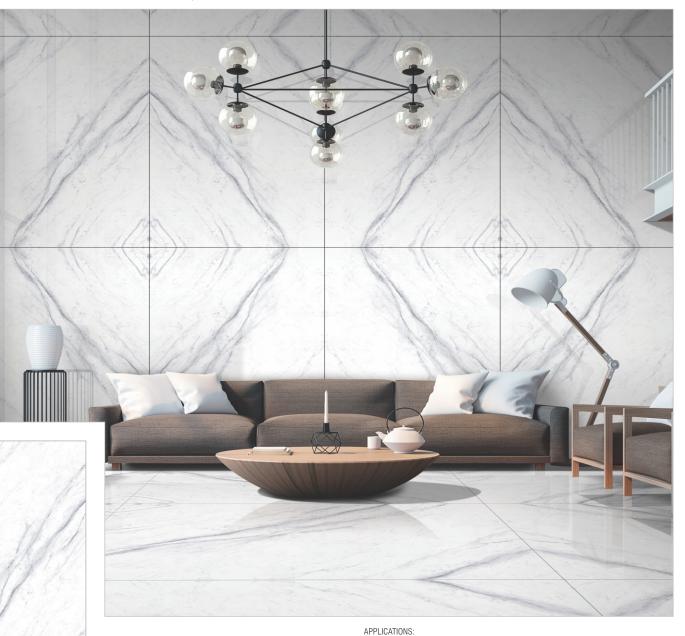

### BELIEVE IN CREATIVITY AND LUXURY

Nextile – The Slab is the modern age covering solution, which has revolutionized the tile industry forever. Leaps & bounds ahead of its peers, leaving behind a legacy of creativity and innovation, Nextile strives to be the exclusive choice of people who appreciate artistic ingenuity.Nextile always ensures that its products are technically superior and future-proof. The complete focus while developing Nextile was on producing a slab that showcases the future in the present era. Nextile is the initiator of next-gen décor trends, with its effective ergonomics and enhanced functionality.Nextile opens the door to a gamut of application possibilities. The functional sizes of Nextile make it an exquisite offering that can be embellished in places like the kitchen, bathroom & facades.The technological prowess of Nextile is clearly exhibited by the fact that Nextile is also ideal for furniture covering requirements.

### Italian surface Heritage made **MODERN** And better

| 11 | 2 | 7 |  |
|----|---|---|--|
| -  |   |   |  |
| -  |   |   |  |
| -  |   |   |  |

KITCHEN

FURNITURES

WORK TOP

INTERIOR

DINING TABLE

BATH TUB