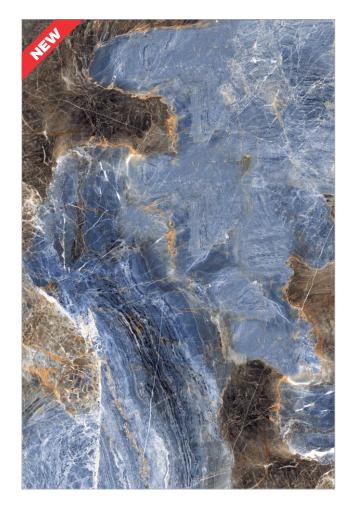

#### INNO MAXUS PLUS BRIGHT

1200X1800MM

HI-GLOSS | LIGHT

**BOTTOCHINO** NATURAL

Wall Cladding Kitchen / Bathroom

HI-GLOSS | LIGHT INNO MAXUS PLUS BRIGHT

BRECCIA BLUE

APPLICATIONS: Wellness / hospitality 🔛 Wall Cladding 📝 Kitchen / Bathroom