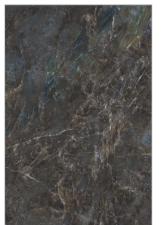

#### 1200X1800MM INNO MAXUS PLUS SHEEN

HI-GLOSS | DARK

**ARMANI** BROWN

#### 1200X1800MM INNO MAXUS PLUS SHEEN

HI-GLOSS | DARK

**ARMANI** GREY

Wall Cladding Kitchen / Bathroom