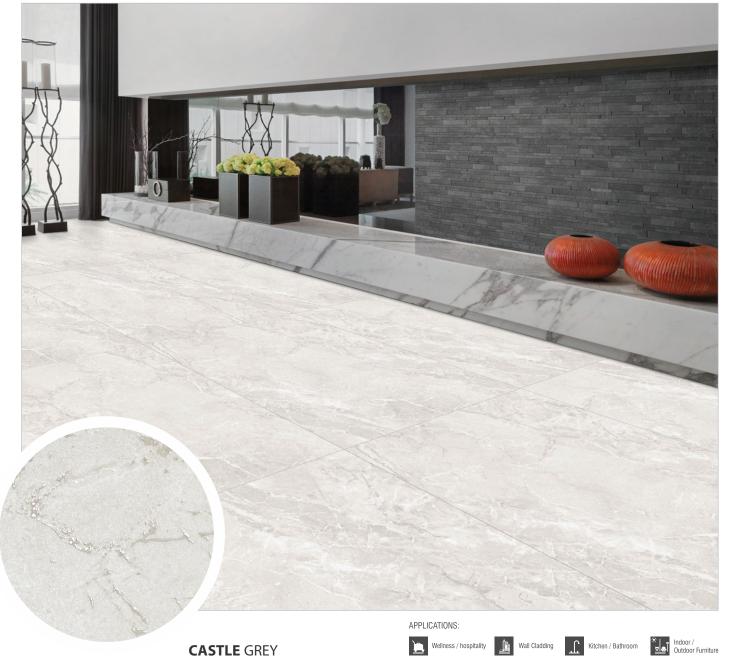

# 1200X1800MM INNO MAXUS PLUS ROCKER

ROCKER

**CASTLE** NATURAL

# INNO MAXUS PLUS ROCKER

ROCKER

**CASTLE** GREY