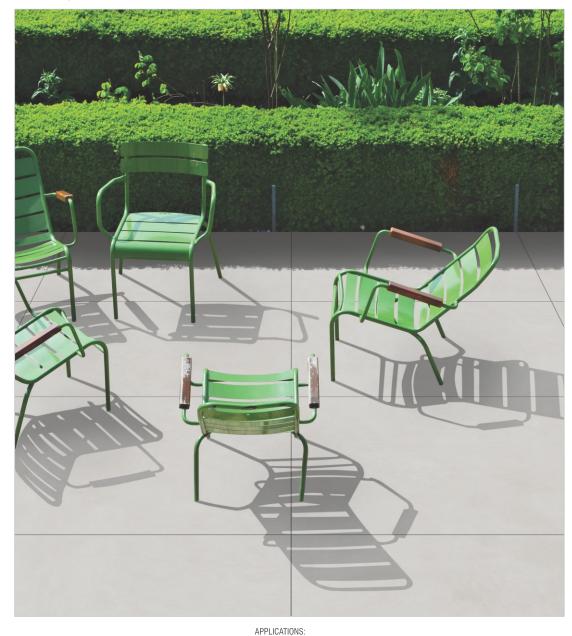

#### 1200X1800MM INNO MAXUS PLUS BRIGHT

HI-GLOSS | LIGHT

APPLICATIONS:

 Wellness / hospitality
 Wall Cladding
 Kitchen / Bathroom

#### INNO MAXUS PLUS BRIGHT

1200X1800MM

HI-GLOSS | LIGHT

**BOTTOCHINO** NATURAL

Wall Cladding Kitchen / Bathroom

HI-GLOSS | LIGHT INNO MAXUS PLUS BRIGHT

BRECCIA BLUE

APPLICATIONS: Wellness / hospitality 🔛 Wall Cladding 📝 Kitchen / Bathroom