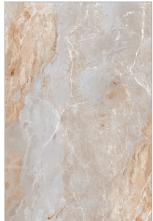

#### INNO MAXUS PLUS BRIGHT

1200X1800MM

HI-GLOSS | LIGHT

**BOTTOCHINO** NATURAL

Wall Cladding Kitchen / Bathroom

HI-GLOSS | LIGHT INNO MAXUS PLUS BRIGHT

BRECCIA BLUE

APPLICATIONS: Wellness / hospitality 🔛 Wall Cladding 📝 Kitchen / Bathroom