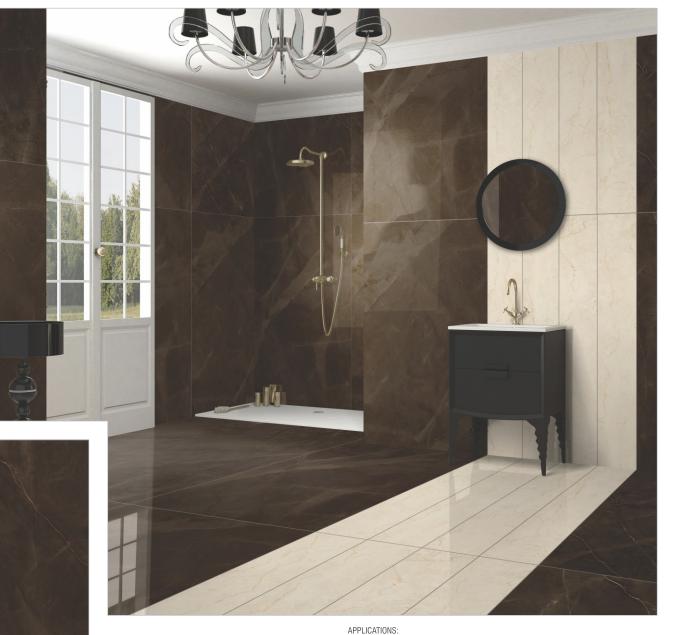

#### 1200X1800MM INNO MAXUS PLUS SHEEN

HI-GLOSS | DARK

**ARMANI** BROWN

Indoor / Outdoor Furniture

Kitchen / Bathroom

Wellness / hospitality 🔛 Wall Cladding

ROCKER

**DORMA** BIANCO