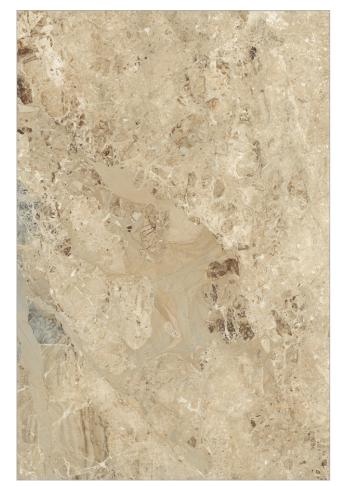

# INNO MAXUS PLUS ROCKER

ROCKER

**KIA** BIANCO

100

1200X1800MM

APPLICATIONS:

Kitchen / Bathroom