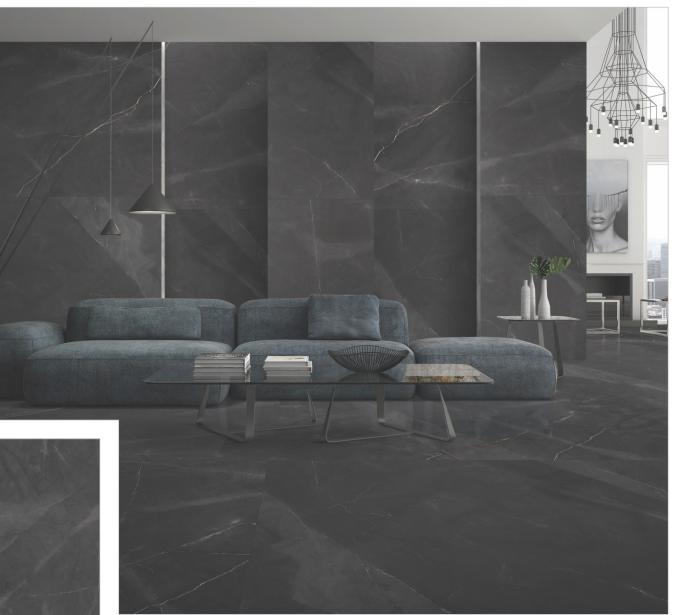

### BELIEVE IN CREATIVITY AND LUXURY

Nextile – The Slab is the modern age covering solution, which has revolutionized the tile industry forever. Leaps & bounds ahead of its peers, leaving behind a legacy of creativity and innovation, Nextile strives to be the exclusive choice of people who appreciate artistic ingenuity.Nextile always ensures that its products are technically superior and future-proof. The complete focus while developing Nextile was on producing a slab that showcases the future in the present era. Nextile is the initiator of next-gen décor trends, with its effective ergonomics and enhanced functionality.Nextile opens the door to a gamut of application possibilities. The functional sizes of Nextile make it an exquisite offering that can be embellished in places like the kitchen, bathroom & facades.The technological prowess of Nextile is clearly exhibited by the fact that Nextile is also ideal for furniture covering requirements.

#### INNOVATION

Varmora's excellence and competence in delivering superlative surfaces can be credited to its futuristic use of advanced technologies, which have been acquired from national and international technological partners.