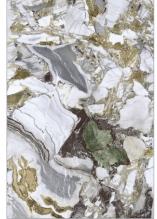

### **CALCUTTA** SUPER WHITE

APPLICATIONS: Wall Cladding Wellness / hospitality Kitchen / Bathroom

1200X1800MM HI-GLC