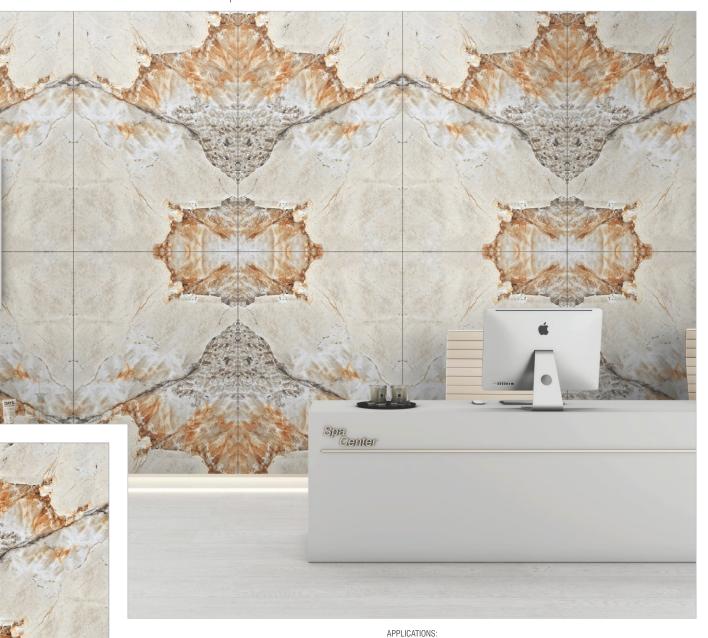

### Italian surface Heritage made **MODERN** And better

| 11 | 2 | 7 |  |
|----|---|---|--|
| -  |   |   |  |
| -  |   |   |  |
| -  |   |   |  |

KITCHEN

FURNITURES

WORK TOP

INTERIOR

DINING TABLE

BATH TUB