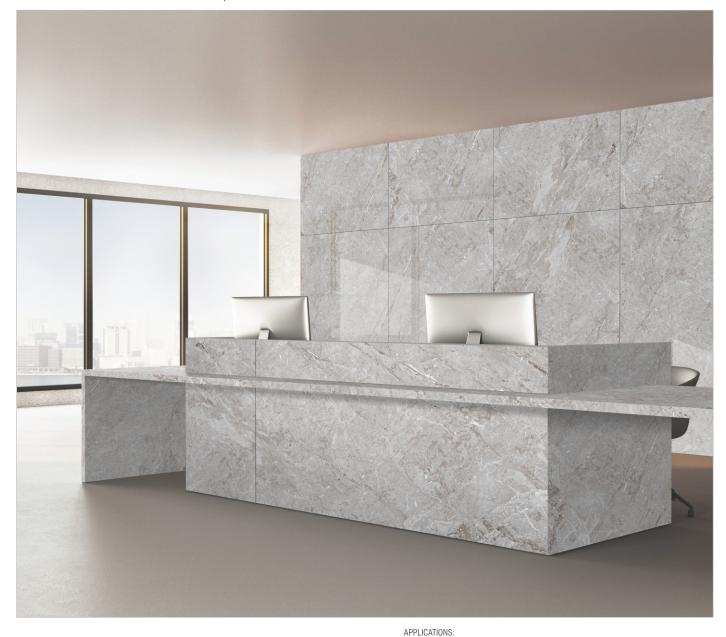

# INNO MAXUS PLUS ROCKER

ROCKER

**KIA** BIANCO

100

1200X1800MM

APPLICATIONS:

Kitchen / Bathroom

# 1200X1800MM INNO MAXUS PLUS ROCKER

ROCKER