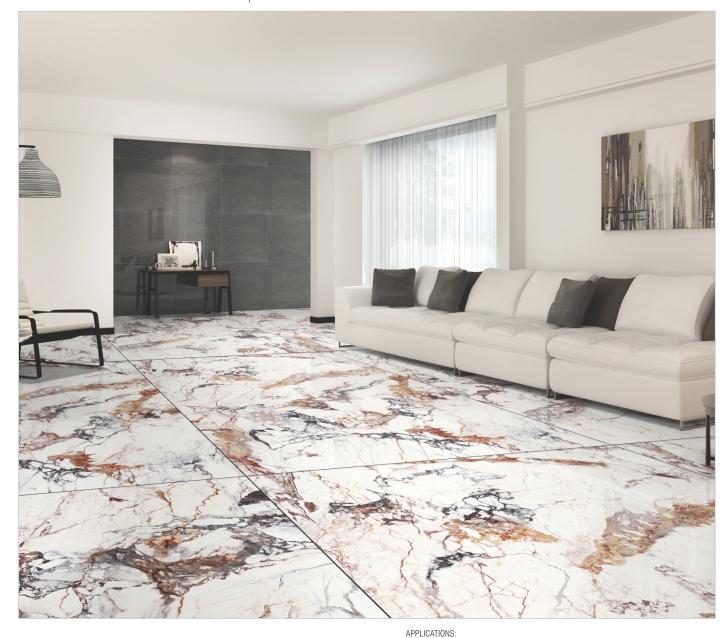

itality 🔛 Wall Cladding 庍 Kitchen / Bathroom





#### INNO MAXUS PLUS GLACIER

HI-GLOSS SUPER WHITE | LIGHT





**STATUARIO** VENESSA A & B



Wall Cladding Kitchen / Bathroom









#### INNO MAXUS PLUS GLACIER

HI-GLOSS SUPER WHITE | LIGHT





#### STATUARIO ICE

APPLICATIONS:



# INNO MAXUS PLUS GLACIER

HI-GLOSS SUPER WHITE | LIGHT





### **CALCUTTA** SUPER WHITE

APPLICATIONS: Wall Cladding Wellness / hospitality Kitchen / Bathroom



1200X1800MM HI-GLC

# INNO MAXUS PLUS GLACIER

HI-GLOSS SUPER WHITE | LIGHT





Wellness / hospitality 🔛 Wall Cladding 庍 Kitchen / Bathroom

Indoor / Outdoor Furniture

**CRYSTAL** WHITE (PLAIN WHITE)



Put a spotlight on your ravishing ambiances with our shining creations

# HIGHGLOSS





TRANSING .

ECO FRIENDLY









HI-GLOSS | LIGHT





CALCUTTA PURE GOLD

Wellness / hospitality



HI-GLOSS | LIGHT



Indoor / Outdoor Furniture

Kitchen / Bathroom

Wall Cladding

Ĵ,



Wellness / hospitality

**CRISTONIA** A & B







HI-GLOSS | LIGHT





APPLICATIONS:

 Wellness / hospitality
 Wall Cladding
 Kitchen / Bathroom







**INNO MAXUS PLUS RAINBOW** 

HI-GLOSS | LIGHT





AMAZONITE AQUA

 Wellness / hospitality
 Image: Comparison of the second s







INNO MAXUS PLUS RAINBOW

HI-GLOSS | LIGHT





 Wellness / hospitality
 Wall Cladding
 Kitchen / Bathroom









HI-GLOSS | LIGHT



Indoor / Outdoor Furniture



APPLICATIONS:

Wellness / hospitality 🔝 Wall Cladding 👖 Kitchen / Bathroom

**STONEX** GREEN



Nurture contemporary designs with this exquisite finish





















INNO MAXUS PLUS ROCKER



Indoor / Ou