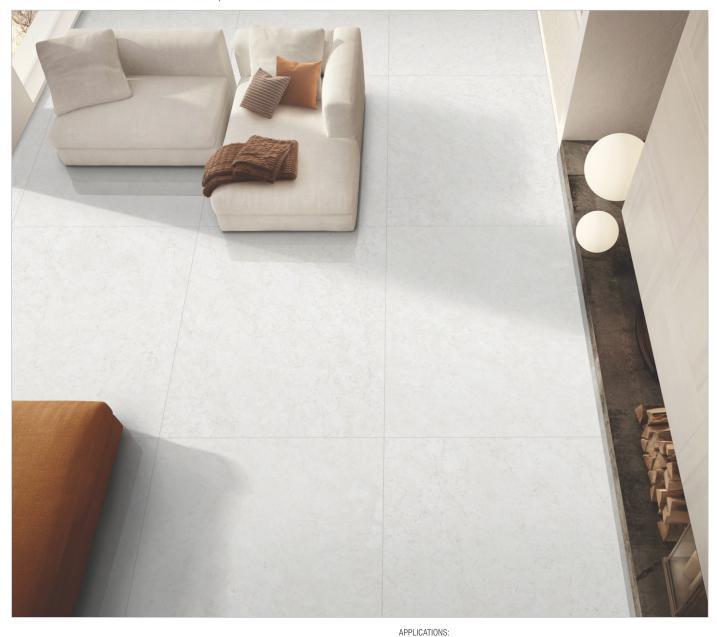

### HIGHGLOSS SUPER WHITE

ECO FRIENDLY

#### INNO MAXUS PLUS GLACIER

HI-GLOSS SUPER WHITE | LIGHT

APPLICATIONS:

Wellness / hospitality 🔛 Wall Cladding 庍 Kitchen / Bathroom