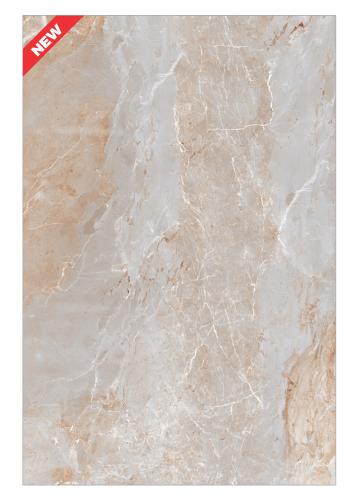

#### INNO MAXUS PLUS BRIGHT

1200X1800MM

HI-GLOSS | LIGHT

**BOTTOCHINO** NATURAL

Wall Cladding Kitchen / Bathroom

HI-GLOSS | LIGHT INNO MAXUS PLUS BRIGHT

BRECCIA BLUE

APPLICATIONS: Wellness / hospitality 🔛 Wall Cladding 📝 Kitchen / Bathroom