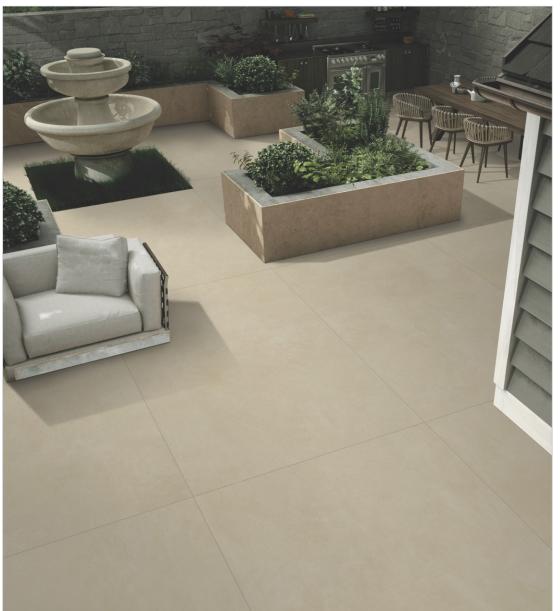

**RIVA** BEIGE

Wellness / hospitality 🔝 Wall Cladding 🔒 Kitchen / Bathroom

INNO MAXUS PLUS BRIGHT

HI-GLOSS | LIGHT

INNO MAXUS PLUS BRIGHT

HI-GLOSS | LIGHT

Indoor / Outdoor Furniture

Wellness / hospitality 🔝 Wall Cladding 👖 Kitchen / Bathroom

### 

**DAIGONAL** GREY

 Wellness / hospitality
 Wall Cladding
 Kitchen / Bathroom