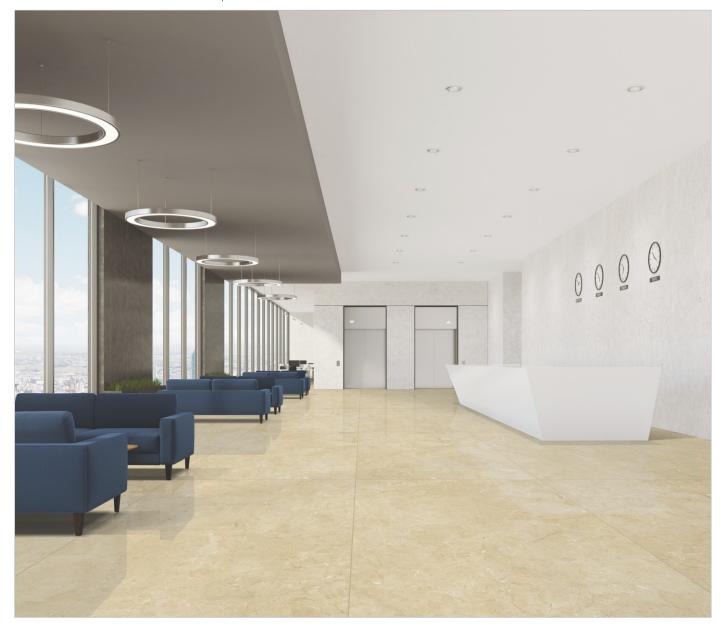

Wall Cladding
 Kitchen / Bathroom





#### INNO MAXUS PLUS BRIGHT

HI-GLOSS | LIGHT





Wellness / hospitality Mall Cladding

Indoor / Outdoor Furniture

Kitchen / Bathroom

**ARMANI** BIANCO



#### INNO MAXUS PLUS BRIGHT

1200X1800MM

HI-GLOSS | LIGHT





**BOTTOCHINO** NATURAL



Wall Cladding Kitchen / Bathroom







HI-GLOSS | LIGHT INNO MAXUS PLUS BRIGHT





BRECCIA BLUE

APPLICATIONS: Wellness / hospitality 🔛 Wall Cladding 📝 Kitchen / Bathroom







INNO MAXUS PLUS BRIGHT

HI-GLOSS | LIGHT







APPLICATIONS:









INNO MAXUS PLUS BRIGHT

HI-GLOSS | LIGHT















INNO MAXUS PLUS BRIGHT

HI-GLOSS | LIGHT





Wellness / hospitality 🔛 Wall Cladding 庍 Kitchen / Bathroom







#### **1200X1800MM** INNO MAXUS PLUS BRIGHT

HI-GLOSS | LIGHT



Indoor / Outdoor Furniture



APPLICATIONS:

 Wellness / hospitality
 Wall Cladding
 Kitchen / Bathroom







#### 1200X1800MM INNO MAXUS PLUS BRICHT

HI-GLOSS | LIGHT





Wellness / hospitality 🔝 Wall Cladding 🏦 Kitchen / Bathroom

Indoor / Outdoor Furniture

TOKYO IVORY





INNO MAXUS PLUS BRIGHT

HI-GLOSS | LIGHT





APPLICATIONS:

Wellness / hospitality 🔝 Wall Cladding 🏦 Kitchen / Bathroom





#### 1200X1800MM INNO MAXUS PLUS BRIGHT

HI-GLOSS | LIGHT



Indoor / Outdoor Furniture

 Wellness / hospitality
 Wall Cladding
 Kitchen / Bathroom



**ARMANI** DOVE



#### 1200X1800MM INNO MAXUS PLUS SHEEN

HI-GLOSS | DARK





**ARMANI** BROWN





#### 1200X1800MM INNO MAXUS PLUS SHEEN

HI-GLOSS | DARK





**ARMANI** GREY



Wall Cladding Kitchen / Bathroom







#### 1200X1800MM INNO MAXUS PLUS SHEEN

HI-GLOSS