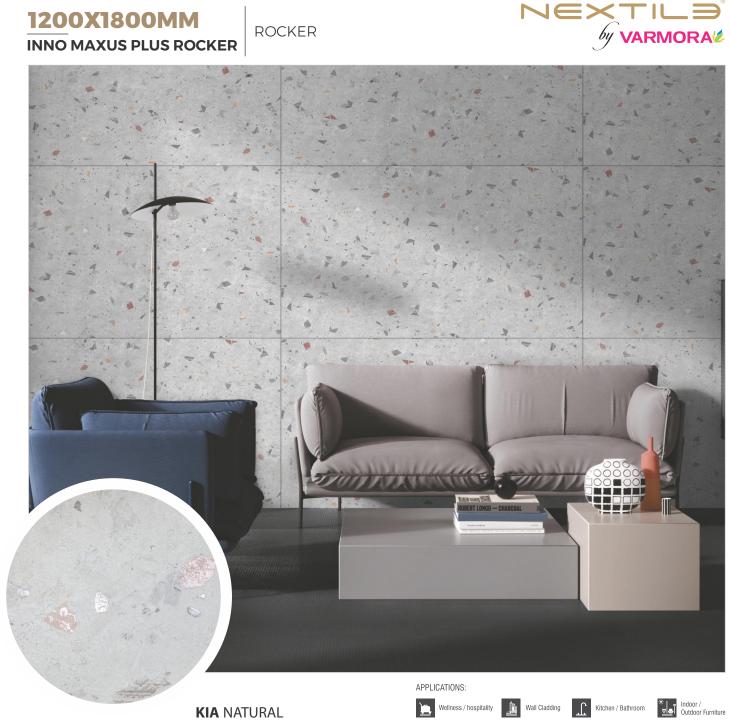

# INNO MAXUS PLUS ROCKER

ROCKER

**KIA** BIANCO

100

1200X1800MM

APPLICATIONS:

Kitchen / Bathroom