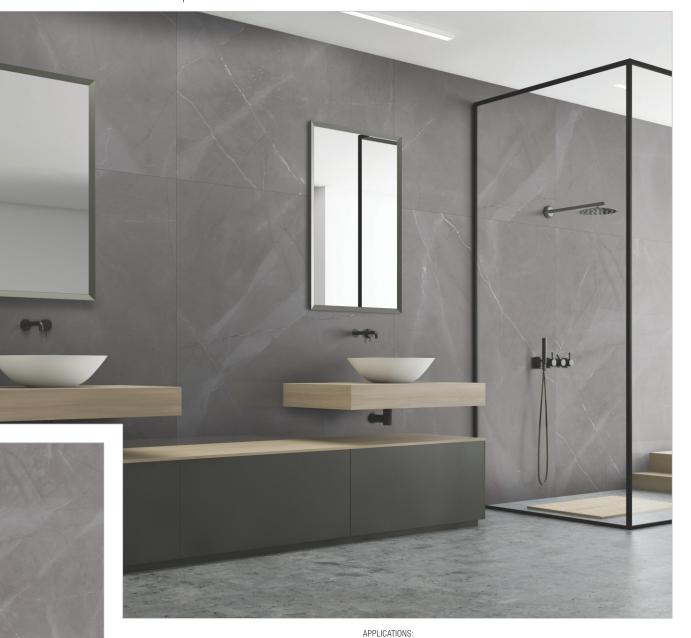

#### 1200X1800MM INNO MAXUS PLUS SHEEN

HI-GLOSS | DARK

**ARMANI** GREY

Wall Cladding Kitchen / Bathroom