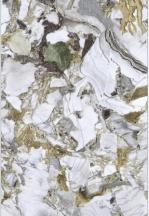

### **CALCUTTA** SUPER WHITE

APPLICATIONS: Wall Cladding Wellness / hospitality Kitchen / Bathroom

1200X1800MM HI-GLC