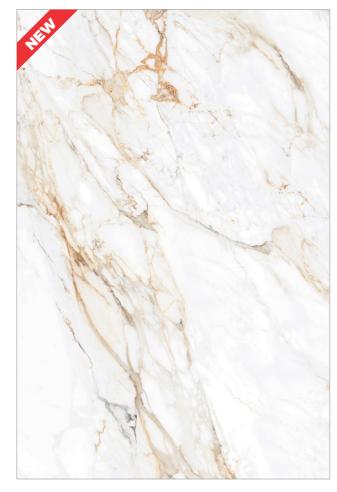

### **CALCUTTA** SUPER WHITE

APPLICATIONS: Wall Cladding Wellness / hospitality Kitchen / Bathroom

1200X1800MM HI-GLC