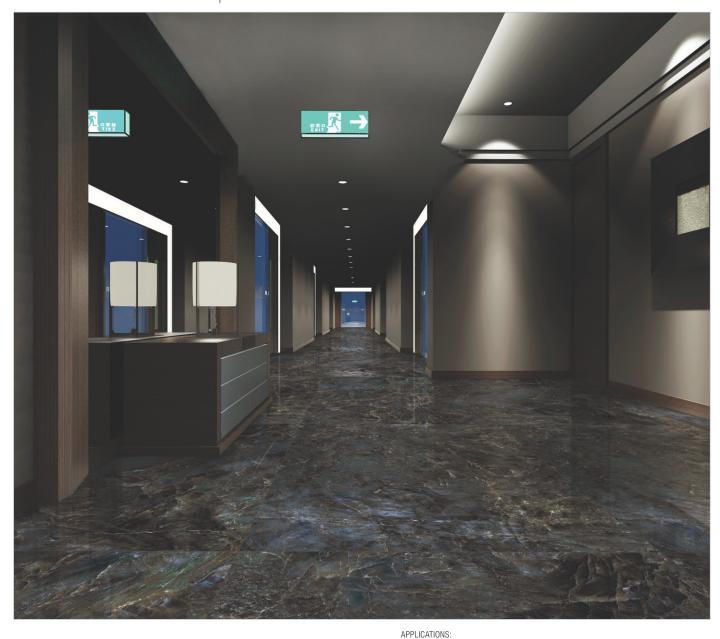

#### 1200X1800MM INNO MAXUS PLUS SHEEN

HI-GLOSS | DARK

**ARMANI** BROWN

#### 1200X1800MM INNO MAXUS PLUS SHEEN

HI-GLOSS | DARK

**ARMANI** GREY

Wall Cladding Kitchen / Bathroom

#### 1200X1800MM INNO MAXUS PLUS SHEEN

HI-GLOSS | DARK

ALMOND GREEN

Wellness / hospitality Wall Cladding Kitchen / Bathroom

Put a spotlight on your ravishing ambiances with our shining creations