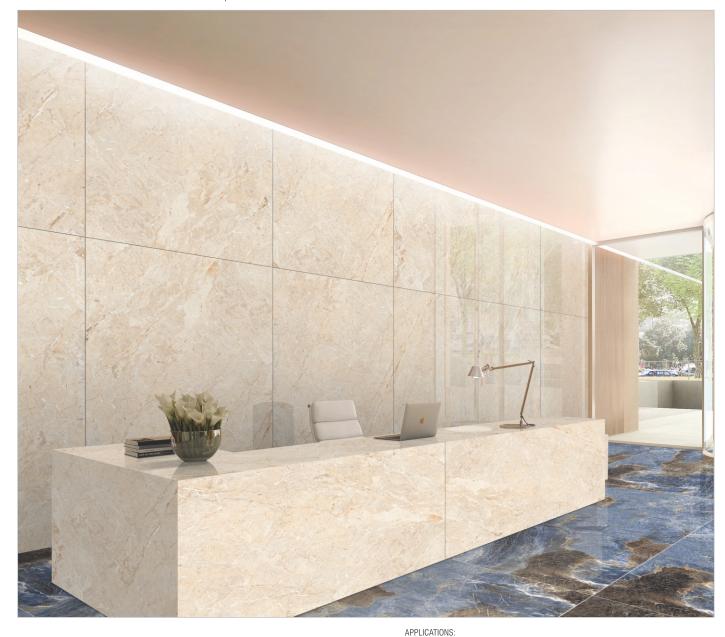

# 1200X1800MM INNO MAXUS PLUS ROCKER

ROCKER

**CASTLE** NATURAL

# INNO MAXUS PLUS ROCKER

ROCKER

**CASTLE** GREY