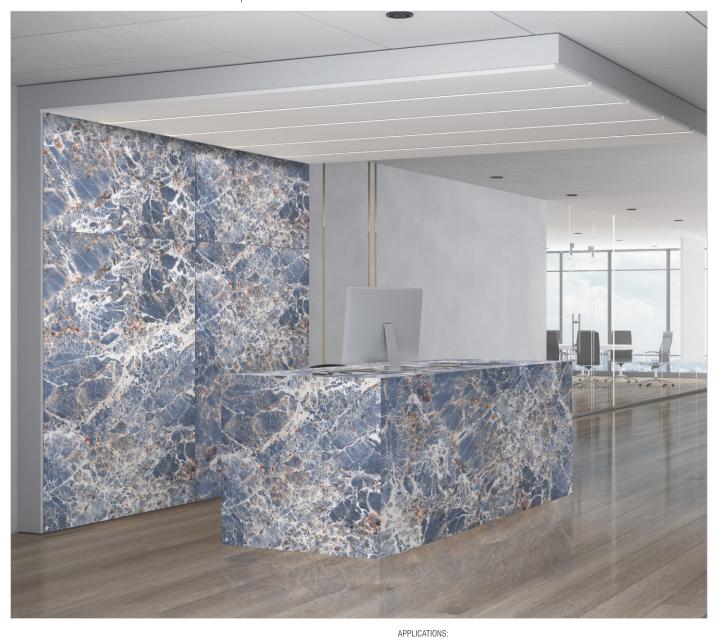

#### INNO MAXUS PLUS BRIGHT

1200X1800MM

HI-GLOSS | LIGHT

**BOTTOCHINO** NATURAL

Wall Cladding Kitchen / Bathroom

HI-GLOSS | LIGHT INNO MAXUS PLUS BRIGHT

BRECCIA BLUE

APPLICATIONS: Wellness / hospitality 🔛 Wall Cladding 📝 Kitchen / Bathroom