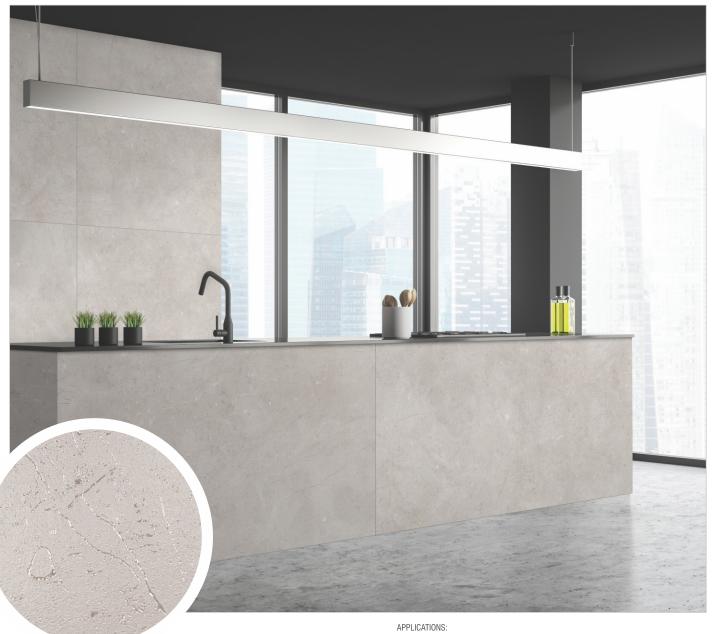

### BELIEVE IN CREATIVITY AND LUXURY

Nextile – The Slab is the modern age covering solution, which has revolutionized the tile industry forever. Leaps & bounds ahead of its peers, leaving behind a legacy of creativity and innovation, Nextile strives to be the exclusive choice of people who appreciate artistic ingenuity.Nextile always ensures that its products are technically superior and future-proof. The complete focus while developing Nextile was on producing a slab that showcases the future in the present era. Nextile is the initiator of next-gen décor trends, with its effective ergonomics and enhanced functionality.Nextile opens the door to a gamut of application possibilities. The functional sizes of Nextile make it an exquisite offering that can be embellished in places like the kitchen, bathroom & facades.The technological prowess of Nextile is clearly exhibited by the fact that Nextile is also ideal for furniture covering requirements.

#### INNOVATION

Varmora's excellence and competence in delivering superlative surfaces can be credited to its futuristic use of advanced technologies, which have been acquired from national and international technological partners.