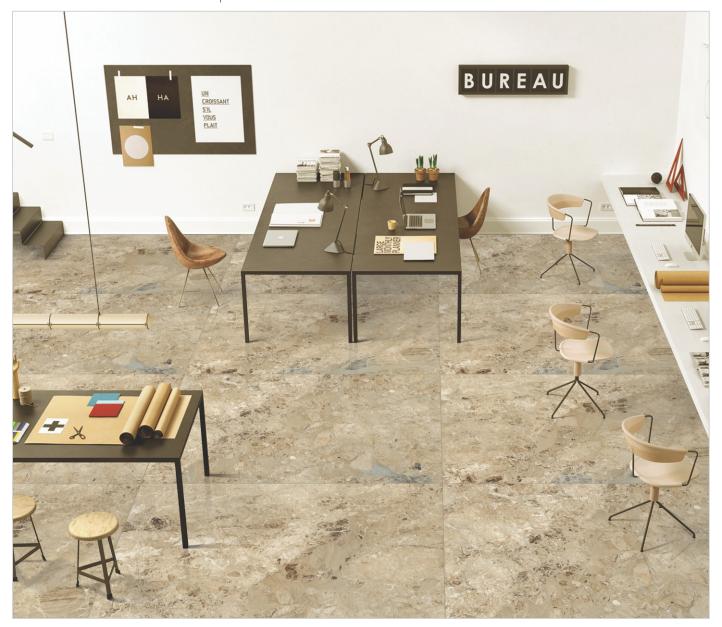

# INNO MAXUS PLUS ROCKER

ROCKER

**KIA** BIANCO

100

1200X1800MM

APPLICATIONS:

Kitchen / Bathroom