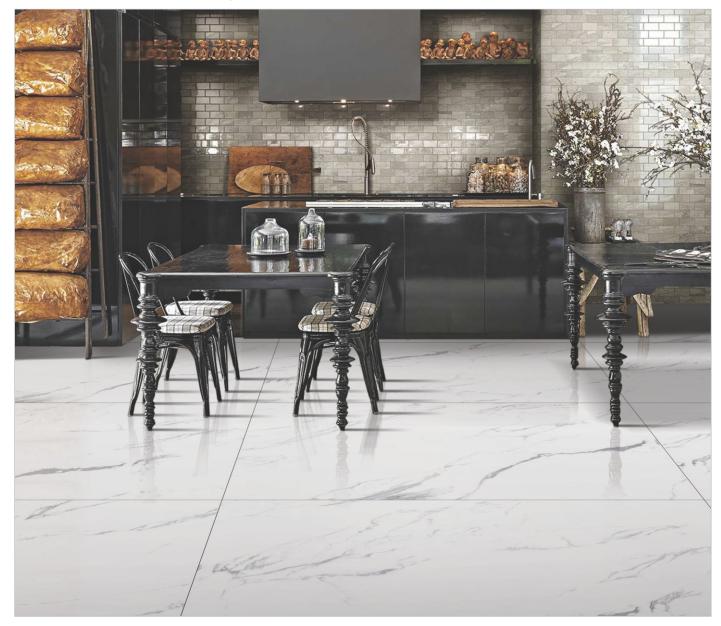

1200X1800MM INNO MAXUS PLUS SHEEN

HI-GLOSS | DARK





**ARMANI** BROWN





#### 1200X1800MM INNO MAXUS PLUS SHEEN

HI-GLOSS | DARK





**ARMANI** GREY



Wall Cladding Kitchen / Bathroom







#### 1200X1800MM INNO MAXUS PLUS SHEEN

HI-GLOSS | DARK





ALMOND GREEN

Wellness / hospitality Wall Cladding Kitchen / Bathroom



Put a spotlight on your ravishing ambiances with our shining creations

### HIGHGLOSS SUPER WHITE





ECO FRIENDLY









#### INNO MAXUS PLUS GLACIER

HI-GLOSS SUPER WHITE | LIGHT





APPLICATIONS:

Wellness / hospitality 🔛 Wall Cladding 庍 Kitchen / Bathroom





#### INNO MAXUS PLUS GLACIER

HI-GLOSS SUPER WHITE | LIGHT





**STATUARIO** VENESSA A & B



Wall Cladding Kitchen / Bathroom









#### INNO MAXUS PLUS GLACIER

HI-GLOSS SUPER WHITE | LIGHT





#### STATUARIO ICE

APPLICATIONS:



# INNO MAXUS PLUS GLACIER

HI-GLOSS SUPER WHITE | LIGHT





### **CALCUTTA** SUPER WHITE

APPLICATIONS: Wall Cladding Wellness / hospitality Kitchen / Bathroom



1200X1800MM HI-GLC

# INNO MAXUS PLUS GLACIER

HI-GLOSS SUPER WHITE | LIGHT





Wellness / hospitality 🔛 Wall Cladding 庍 Kitchen / Bathroom

Indoor / Outdoor Furniture

**CRYSTAL** WHITE (PLAIN WHITE)



Put a spotlight on your ravishing ambiances with our shining creations

# HIGHGLOSS





TRANSING .

ECO FRIENDLY









HI-GLOSS | LIGHT





CALCUTTA PURE GOLD

Wellness / hospitality



HI-GLOSS | LIGHT



Indoor / Outdoor Furniture

Kitchen / Bathroom

Wall Cladding

Ĵ,



Wellness / hospitality

**CRISTONIA** A & B







HI-GLOSS | LIGHT





APPLICATIONS:

 Wellness / hospitality