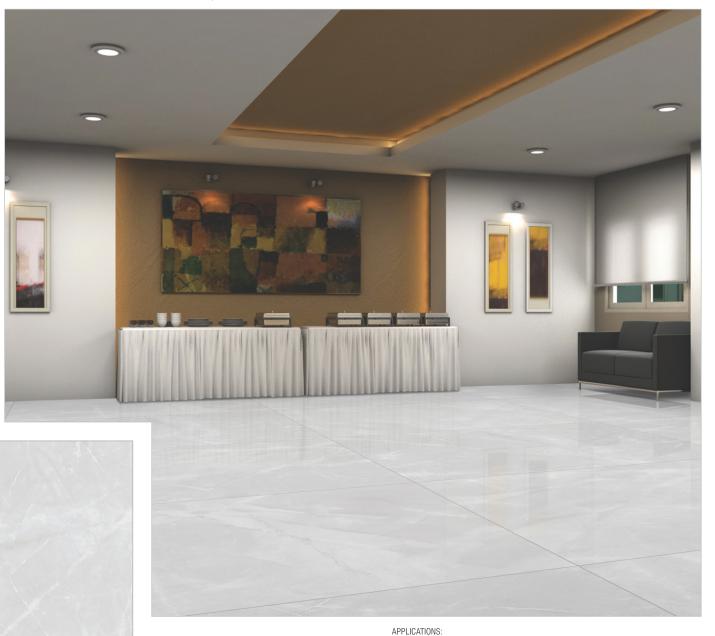

GHT

HI-GLOSS | LIGHT

### 



**DAIGONAL** GREY



 Wellness / hospitality
 Wall Cladding
 Kitchen / Bathroom





#### INNO MAXUS PLUS BRIGHT

HI-GLOSS | LIGHT





**DAIGONAL** BEIGE







#### INNO MAXUS PLUS BRIGHT

HI-GLOSS | LIGHT



Indoor / Outdoor Furniture

Wellness / hospitality 🔝 Wall Cladding 🏦 Kitchen / Bathroom



ALBERT WHITE



#### INNO MAXUS PLUS BRIGHT

HI-GLOSS | LIGHT





 Wellness / hospitality
 Wall Cladding
 Kitchen / Bathroom







INNO MAXUS PLUS BRIGHT

HI-GLOSS | LIGHT



Indoor / Outdoor Furniture

Wellness / hospitality 🔝 Wall Cladding 🔝 Kitchen / Bathroom











#### 1200X1800MM INNO MAXUS PLUS BRIGHT

HI-GLOSS | LIGHT





APPLICATIONS:

 Wellness / hospitality
 Wall Cladding
 Kitchen / Bathroom





#### INNO MAXUS PLUS BRIGHT

HI-GLOSS | LIGHT





Wellness / hospitality Mall Cladding

Indoor / Outdoor Furniture

Kitchen / Bathroom

**ARMANI** BIANCO



#### INNO MAXUS PLUS BRIGHT

1200X1800MM

HI-GLOSS | LIGHT





**BOTTOCHINO** NATURAL



Wall Cladding Kitchen / Bathroom







HI-GLOSS | LIGHT INNO MAXUS PLUS BRIGHT





BRECCIA BLUE

APPLICATIONS: Wellness / hospitality 🔛 Wall Cladding 📝 Kitchen / Bathroom







INNO MAXUS PLUS BRIGHT

HI-GLOSS | LIGHT







APPLICATIONS:









INNO MAXUS PLUS BRIGHT

HI-GLOSS | LIGHT















INNO MAXUS PLUS BRIGHT

HI-GLOSS | LIGHT





Wellness / hospitality 🔛 Wall Cladding 庍 Kitchen / Bathroom







#### **1200X1800MM** INNO MAXUS PLUS BRIGHT

HI-GLOSS | LIGHT



Indoor / Outdoor Furniture



APPLICATIONS:

 Wellness / hospitality
 Wall Cladding
 Kitchen / Bathroom







####