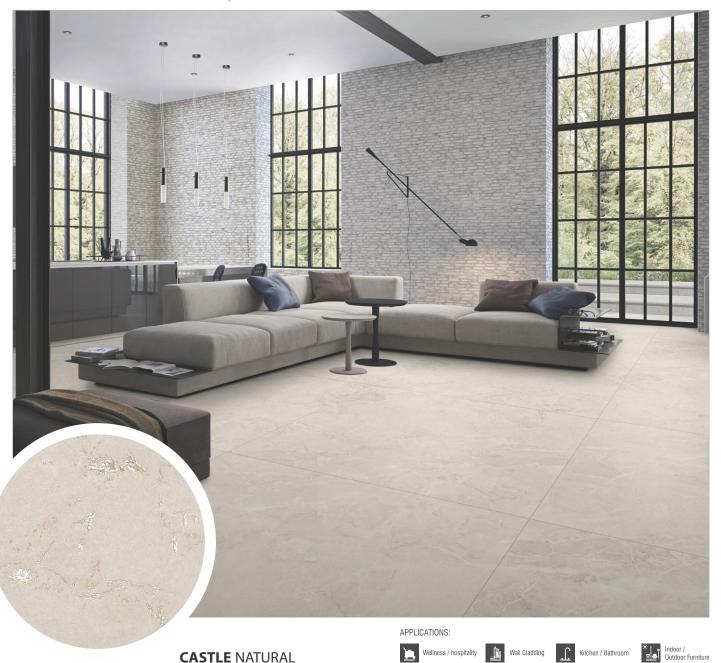

igns with this exquisite finish





















INNO MAXUS PLUS ROCKER



Indoor / Outdoor Furniture

Kitchen / Bathroom



Wellness / hospitality 🔛 Wall Cladding

ROCKER

**DORMA** BIANCO



# INNO MAXUS PLUS ROCKER





ROCKER

**APEX** BIANCO



# INNO MAXUS PLUS ROCKER

ROCKER





APEX GREY



# INNO MAXUS PLUS ROCKER















# INNO MAXUS PLUS ROCKER

ROCKER





BRUNA NATURAL







# INNO MAXUS PLUS ROCKER

ROCKER

**KIA** BIANCO

100

1200X1800MM



APPLICATIONS:



Kitchen / Bathroom







# 1200X1800MM INNO MAXUS PLUS ROCKER

ROCKER







# INNO MAXUS PLUS ROCKER

ROCKER





PILAR BEIGE







# 1200X1800MM INNO MAXUS PLUS ROCKER

ROCKER





PILAR GREY

Wellness / hospitality Mall Cladding

Kitchen / Bathroom







# 1200X1800MM INNO MAXUS PLUS ROCKER

ROCKER





**CASTLE** NATURAL





# INNO MAXUS PLUS ROCKER

ROCKER





**CASTLE** GREY



# INNO MAXUS PLUS ROCKER





ROCKER

STATUARIO AMEO







# 1200X1800MM INNO MAXUS PLUS ROCKER







BOREX IVORY









gloss impeccably to create magic

SILK



LOW WATER ABSORPTION



RANDOM DESIGN

ECO FRIENDLY







SILK SATIN | LIGHT



Indoor / Outdoor Furniture

Kitchen / Bathroom



Wellness / hospitality Mall Cladding

SILK BOTTOCHINO NATURAL







SILK SATIN | LIGHT





SILK CLASSO ONYX BEIGE

APPLICATIONS:







SILK SATIN | LIGHT





SILK CLASSO ONYX ICE

 Wellness / hospitality
 Wall Cladding
 Kitchen / Bathroom



SILK SATIN | LIGHT





SILK CALCUTTA SUPER WHITE

Wellness / hospitality









SILK SATIN | LIGHT





SILK STATUARIO ICE

 APPLICATIONS:

 Wellness / hospitality

 Wall