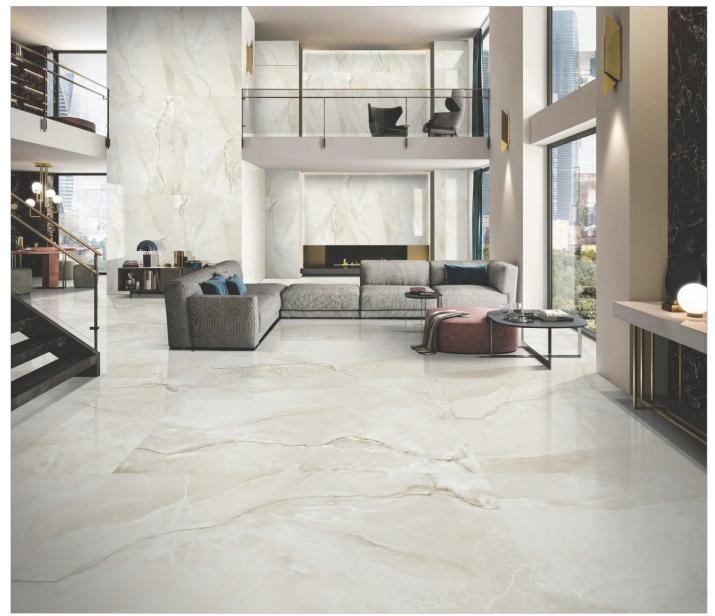

### BELIEVE IN CREATIVITY AND LUXURY

Nextile – The Slab is the modern age covering solution, which has revolutionized the tile industry forever. Leaps & bounds ahead of its peers, leaving behind a legacy of creativity and innovation, Nextile strives to be the exclusive choice of people who appreciate artistic ingenuity.Nextile always ensures that its products are technically superior and future-proof. The complete focus while developing Nextile was on producing a slab that showcases the future in the present era. Nextile is the initiator of next-gen décor trends, with its effective ergonomics and enhanced functionality.Nextile opens the door to a gamut of application possibilities. The functional sizes of Nextile make it an exquisite offering that can be embellished in places like the kitchen, bathroom & facades.The technological prowess of Nextile is clearly exhibited by the fact that Nextile is also ideal for furniture covering requirements.

Put a spotlight on your ravishing ambiances with our shining creations