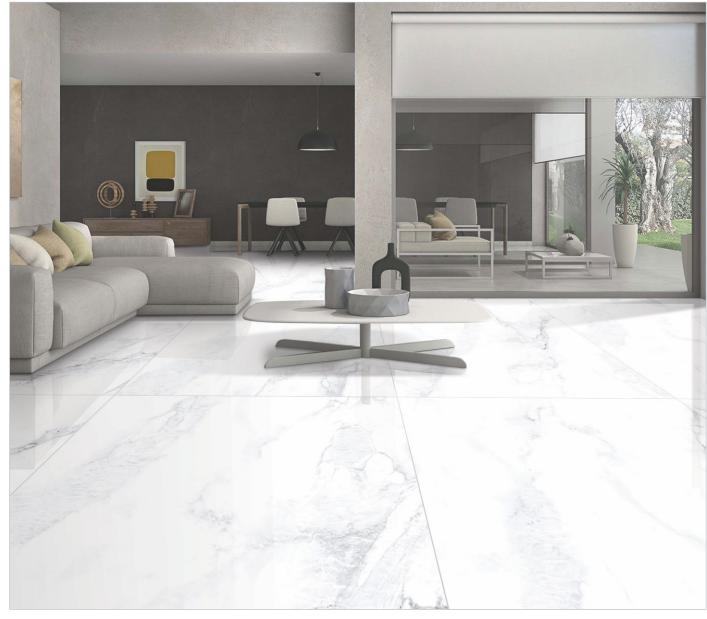

### HIGHGLOSS SUPER WHITE

ECO FRIENDLY

#### INNO MAXUS PLUS GLACIER

HI-GLOSS SUPER WHITE | LIGHT

APPLICATIONS:

Wellness / hospitality 🔛 Wall Cladding 庍 Kitchen / Bathroom