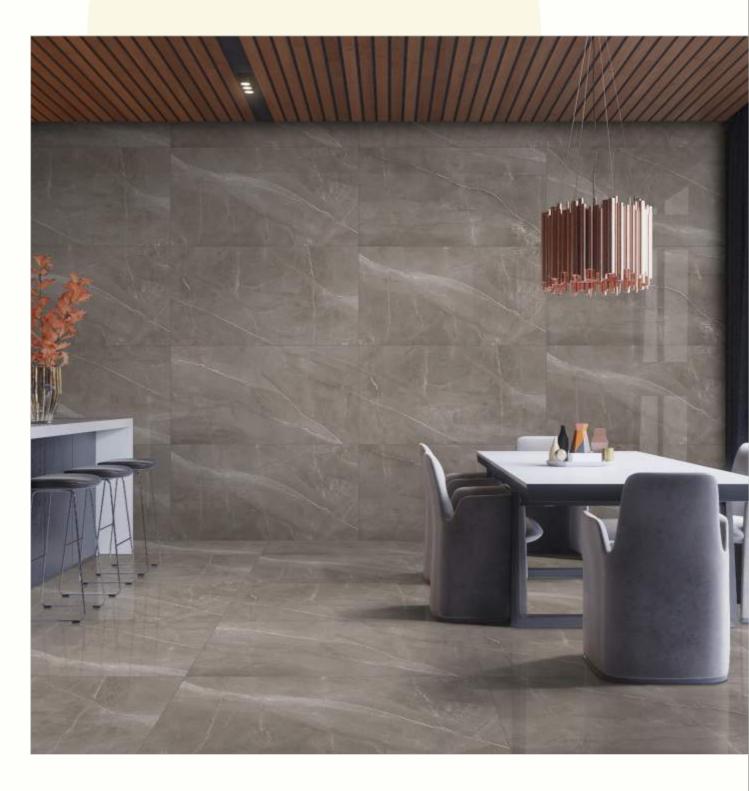

#### 600x1200mm

The Floor Tile range by Varmora is the epitome of elegance in surface covering options. The Floor Tiles are offered in a variety of awe-inspiring designs that can take your breath away. Each design of this range was developed after in-depth R&D, making them the perfect fit for your floor. Floor Tiles are available in a number of functional sixes such as 600x600mm, 600x1200mm & 800x800mm etc.