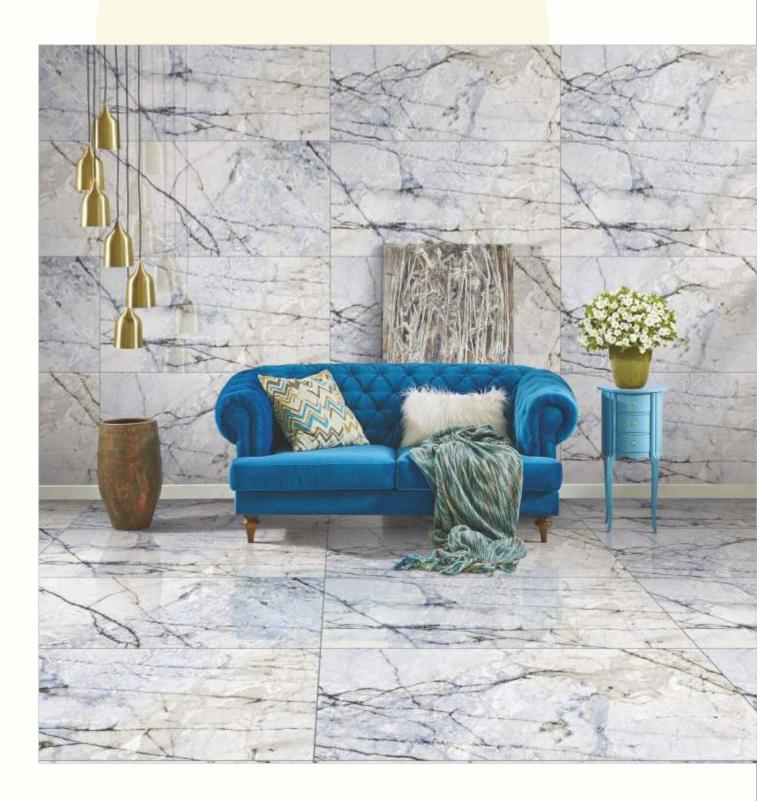

#### 600x1200mm

The Floor Tile range by Varmora is the epitome of elegance in surface covering options. The Floor Tiles are offered in a variety of awe-inspiring designs that can take your breath away. Each design of this range was developed after in-depth R&D, making them the perfect fit for your floor. Floor Tiles are available in a number of functional sixes such as 600x600mm, 600x1200mm & 800x800mm etc.