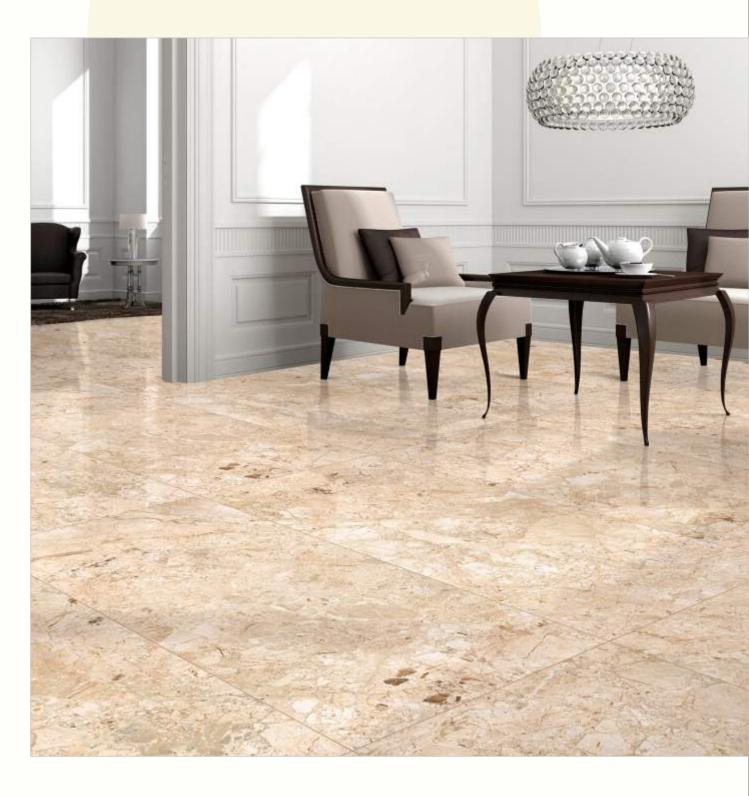

#### 600x1200mm

The Floor Tile range by Varmora is the epitome of elegance in surface covering options. The Floor Tiles are offered in a variety of awe-inspiring designs that can take your breath away. Each design of this range was developed after in-depth R&D, making them the perfect fit for your floor. Floor Tiles are available in a number of functional sixes such as 600x600mm, 600x1200mm & 800x800mm etc.