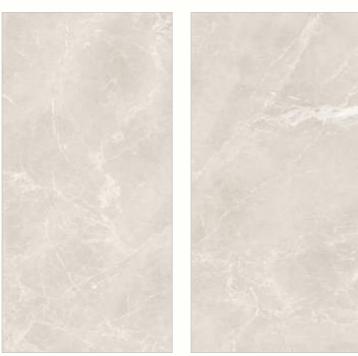

#### 600x1200mm

The Floor Tile range by Varmora is the epitome of elegance in surface covering options. The Floor Tiles are offered in a variety of awe-inspiring designs that can take your breath away. Each design of this range was developed after in-depth R&D, making them the perfect fit for your floor. Floor Tiles are available in a number of functional sixes such as 600x600mm, 600x1200mm & 800x800mm etc.