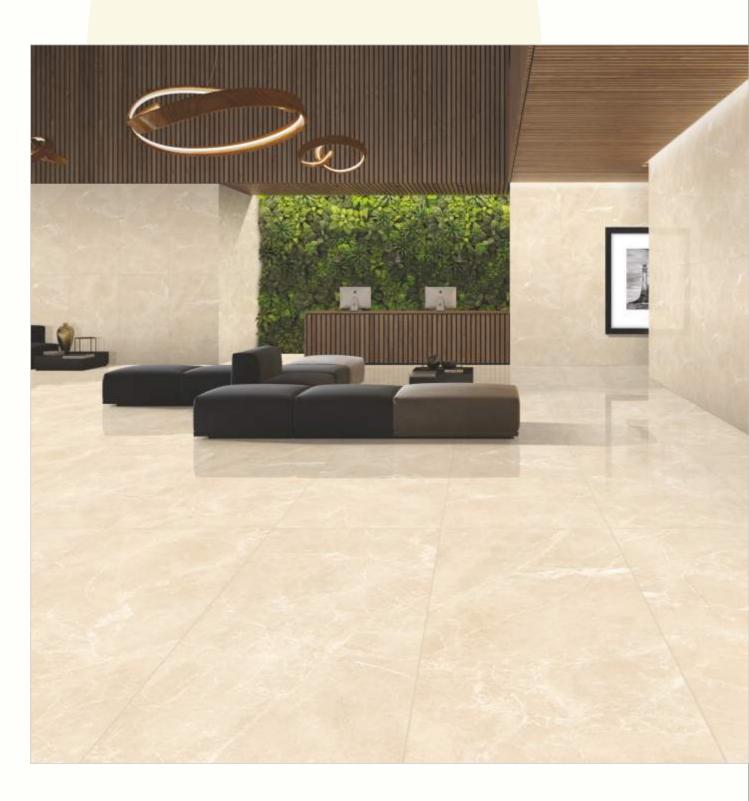

#### 600x1200mm

The Floor Tile range by Varmora is the epitome of elegance in surface covering options. The Floor Tiles are offered in a variety of awe-inspiring designs that can take your breath away. Each design of this range was developed after in-depth R&D, making them the perfect fit for your floor. Floor Tiles are available in a number of functional sixes such as 600x600mm, 600x1200mm & 800x800mm etc.