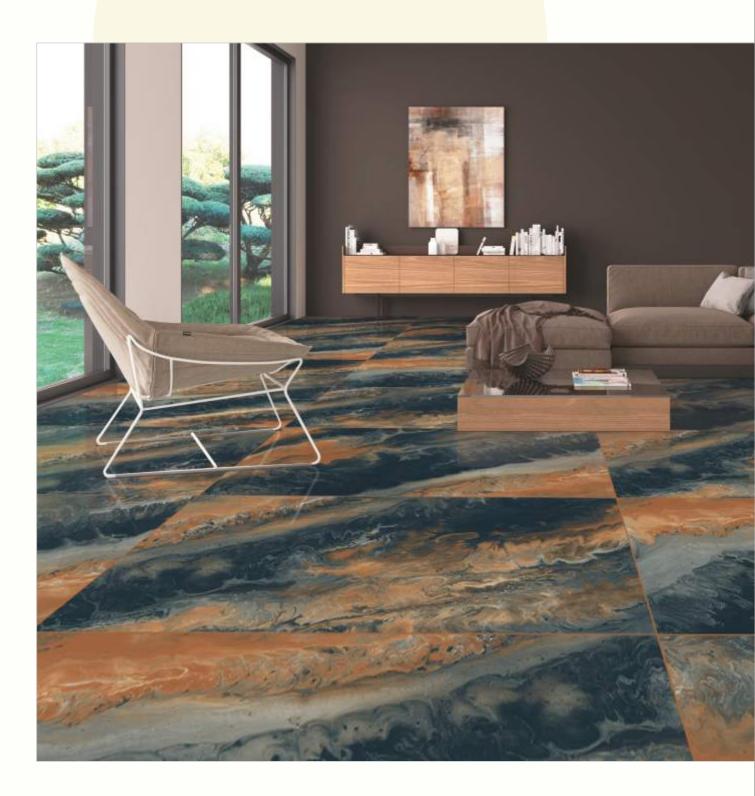

#### 600x1200mm

The Floor Tile range by Varmora is the epitome of elegance in surface covering options. The Floor Tiles are offered in a variety of awe-inspiring designs that can take your breath away. Each design of this range was developed after in-depth R&D, making them the perfect fit for your floor. Floor Tiles are available in a number of functional sixes such as 600x600mm, 600x1200mm & 800x800mm etc.