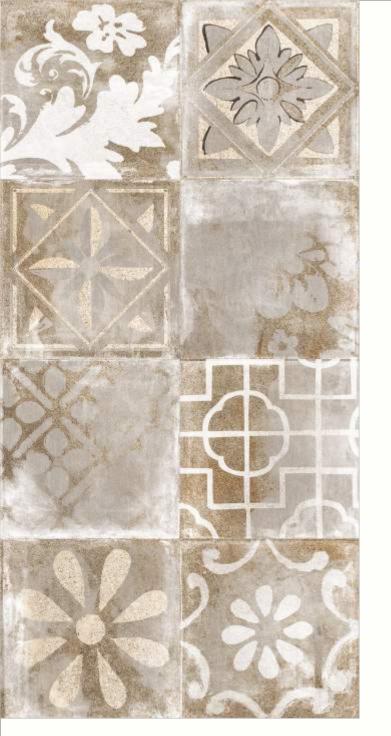

#### 600x1200mm

The Floor Tile range by Varmora is the epitome of elegance in surface covering options. The Floor Tiles are offered in a variety of awe-inspiring designs that can take your breath away. Each design of this range was developed after in-depth R&D, making them the perfect fit for your floor. Floor Tiles are available in a number of functional sixes such as 600x600mm, 600x1200mm & 800x800mm etc.