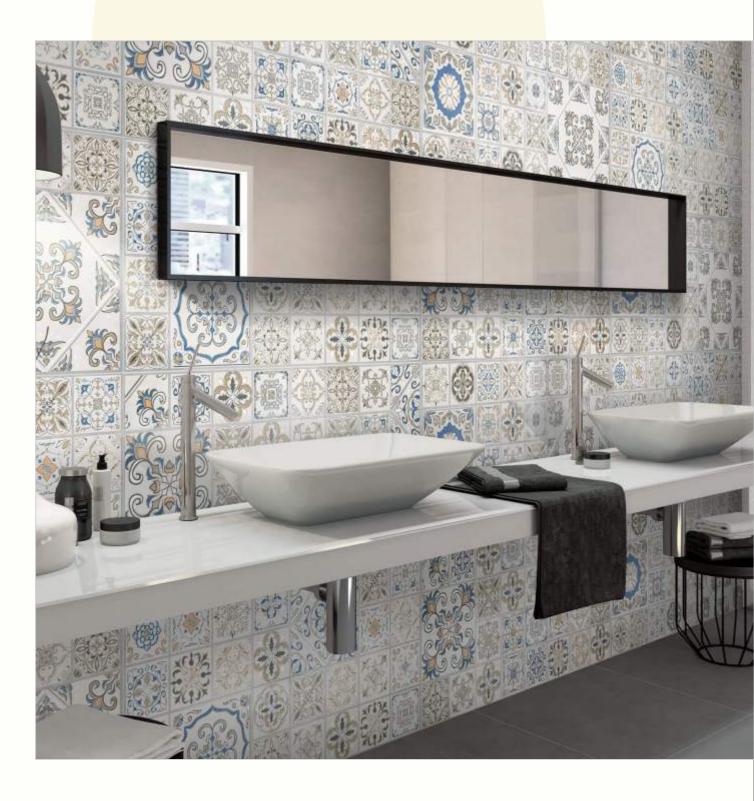

#### 600x1200mm

The Floor Tile range by Varmora is the epitome of elegance in surface covering options. The Floor Tiles are offered in a variety of awe-inspiring designs that can take your breath away. Each design of this range was developed after in-depth R&D, making them the perfect fit for your floor. Floor Tiles are available in a number of functional sixes such as 600x600mm, 600x1200mm & 800x800mm etc.