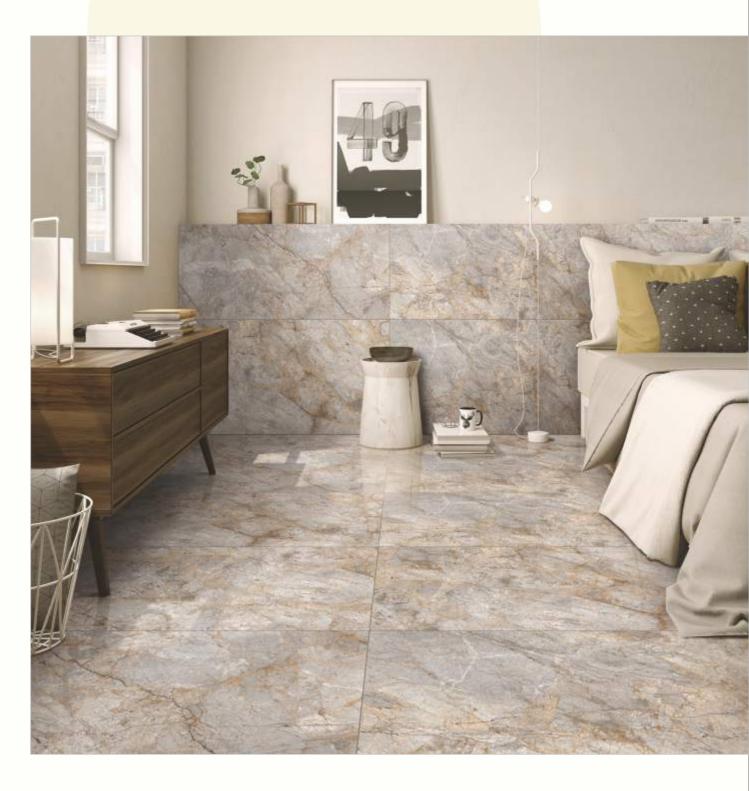

#### 600x1200mm

The Floor Tile range by Varmora is the epitome of elegance in surface covering options. The Floor Tiles are offered in a variety of awe-inspiring designs that can take your breath away. Each design of this range was developed after in-depth R&D, making them the perfect fit for your floor. Floor Tiles are available in a number of functional sixes such as 600x600mm, 600x1200mm & 800x800mm etc.