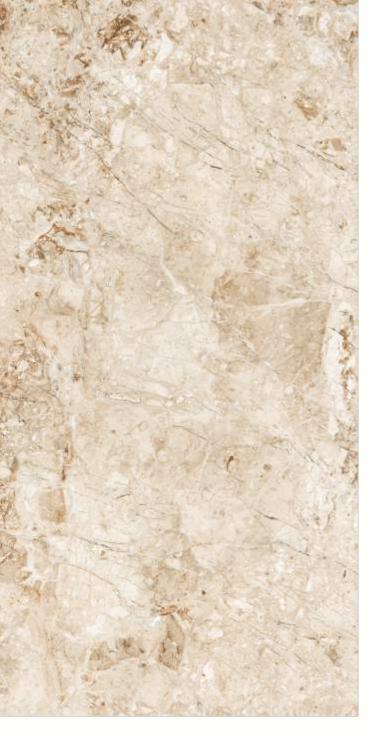

#### 600x1200mm

The Floor Tile range by Varmora is the epitome of elegance in surface covering options. The Floor Tiles are offered in a variety of awe-inspiring designs that can take your breath away. Each design of this range was developed after in-depth R&D, making them the perfect fit for your floor. Floor Tiles are available in a number of functional sixes such as 600x600mm, 600x1200mm & 800x800mm etc.