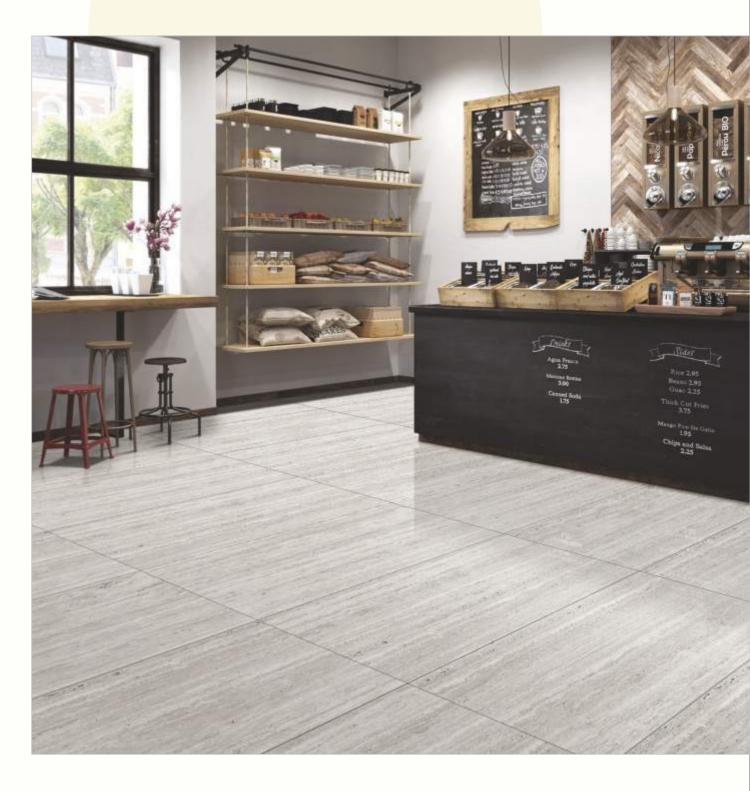

#### 600x1200mm

The Floor Tile range by Varmora is the epitome of elegance in surface covering options. The Floor Tiles are offered in a variety of awe-inspiring designs that can take your breath away. Each design of this range was developed after in-depth R&D, making them the perfect fit for your floor. Floor Tiles are available in a number of functional sixes such as 600x600mm, 600x1200mm & 800x800mm etc.