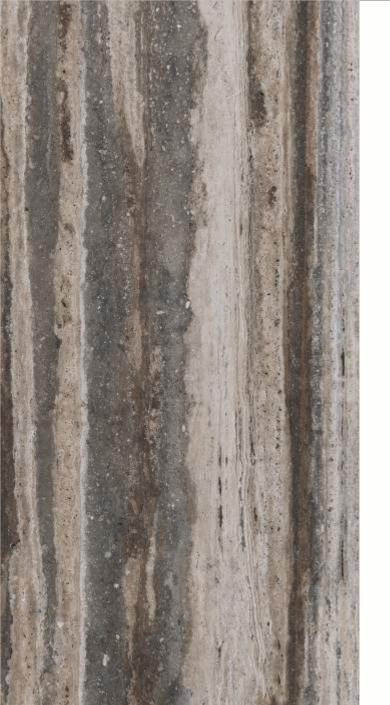

#### 600x1200mm

The Floor Tile range by Varmora is the epitome of elegance in surface covering options. The Floor Tiles are offered in a variety of awe-inspiring designs that can take your breath away. Each design of this range was developed after in-depth R&D, making them the perfect fit for your floor. Floor Tiles are available in a number of functional sixes such as 600x600mm, 600x1200mm & 800x800mm etc.