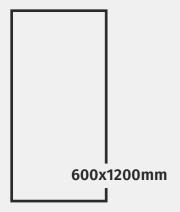

#### 600x1200mm

The Floor Tile range by Varmora is the epitome of elegance in surface covering options. The Floor Tiles are offered in a variety of awe-inspiring designs that can take your breath away. Each design of this range was developed after in-depth R&D, making them the perfect fit for your floor. Floor Tiles are available in a number of functional sixes such as 600x600mm, 600x1200mm & 800x800mm etc.