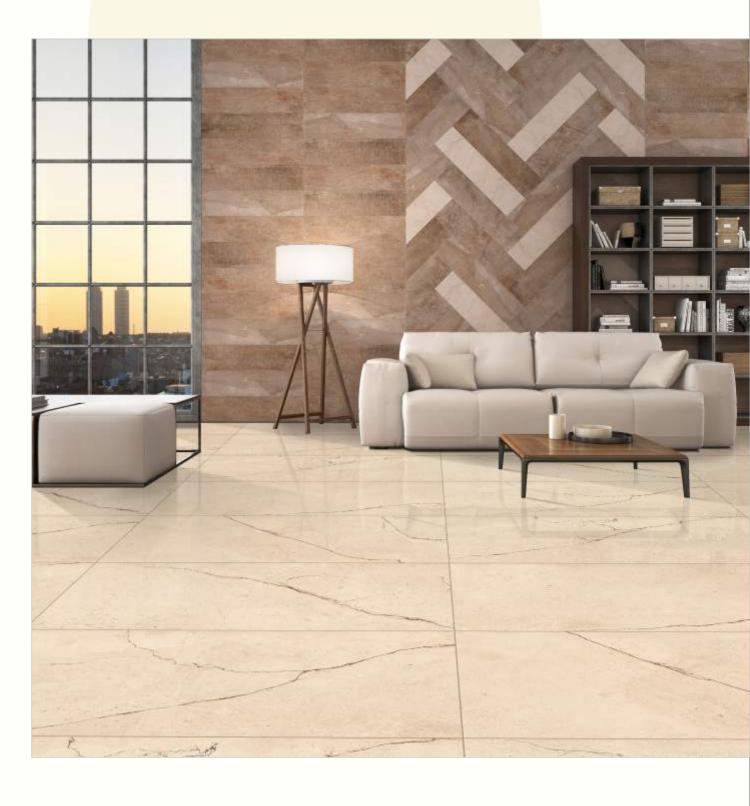

#### 600x1200mm

The Floor Tile range by Varmora is the epitome of elegance in surface covering options. The Floor Tiles are offered in a variety of awe-inspiring designs that can take your breath away. Each design of this range was developed after in-depth R&D, making them the perfect fit for your floor. Floor Tiles are available in a number of functional sixes such as 600x600mm, 600x1200mm & 800x800mm etc.