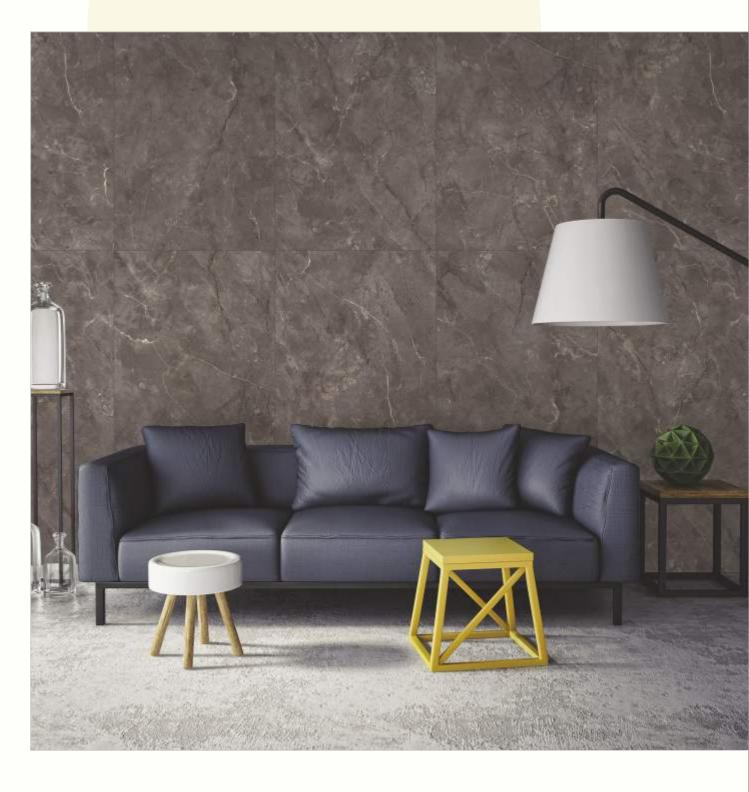

#### 600x1200mm

The Floor Tile range by Varmora is the epitome of elegance in surface covering options. The Floor Tiles are offered in a variety of awe-inspiring designs that can take your breath away. Each design of this range was developed after in-depth R&D, making them the perfect fit for your floor. Floor Tiles are available in a number of functional sixes such as 600x600mm, 600x1200mm & 800x800mm etc.