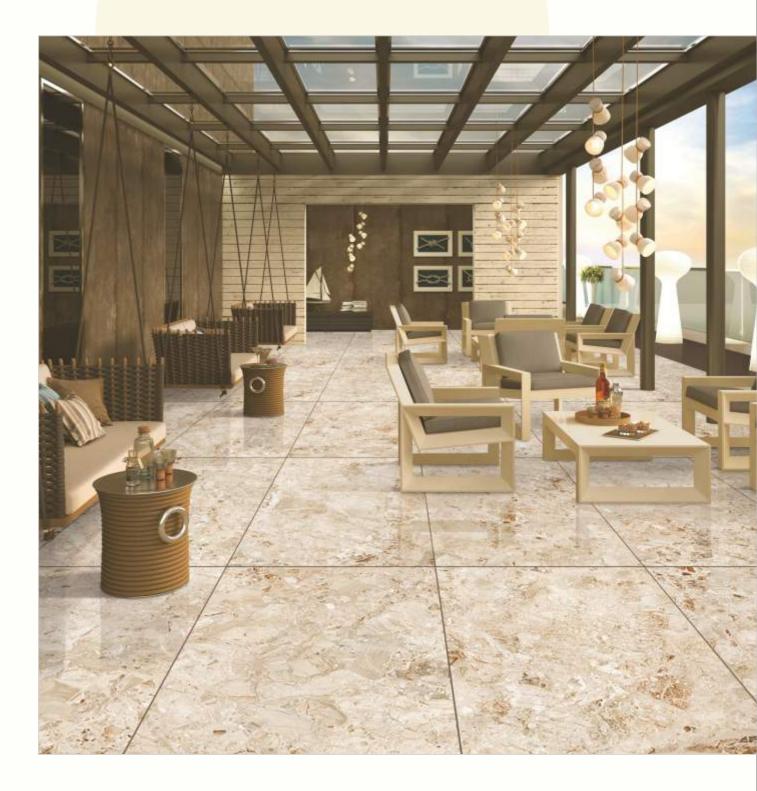

#### 600x1200mm

The Floor Tile range by Varmora is the epitome of elegance in surface covering options. The Floor Tiles are offered in a variety of awe-inspiring designs that can take your breath away. Each design of this range was developed after in-depth R&D, making them the perfect fit for your floor. Floor Tiles are available in a number of functional sixes such as 600x600mm, 600x1200mm & 800x800mm etc.