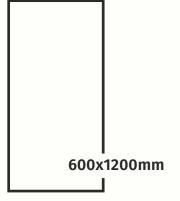

#### 600x1200mm

The Floor Tile range by Varmora is the epitome of elegance in surface covering options. The Floor Tiles are offered in a variety of awe-inspiring designs that can take your breath away. Each design of this range was developed after in-depth R&D, making them the perfect fit for your floor. Floor Tiles are available in a number of functional sixes such as 600x600mm, 600x1200mm & 800x800mm etc.