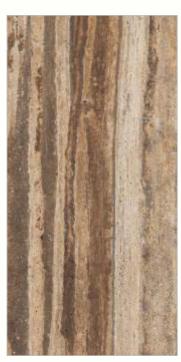

#### 600x1200mm

The Floor Tile range by Varmora is the epitome of elegance in surface covering options. The Floor Tiles are offered in a variety of awe-inspiring designs that can take your breath away. Each design of this range was developed after in-depth R&D, making them the perfect fit for your floor. Floor Tiles are available in a number of functional sixes such as 600x600mm, 600x1200mm & 800x800mm etc.