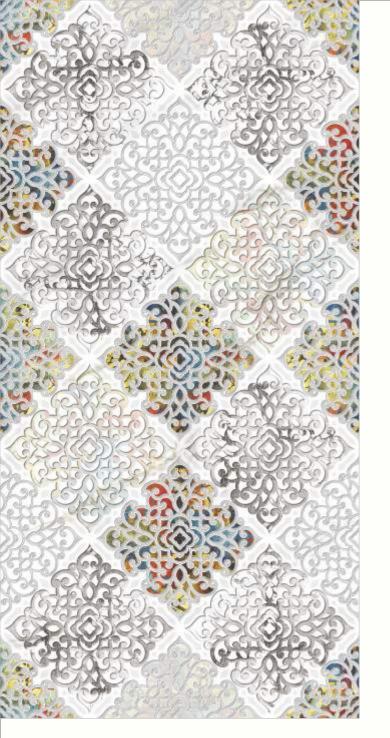

#### 600x1200mm

The Floor Tile range by Varmora is the epitome of elegance in surface covering options. The Floor Tiles are offered in a variety of awe-inspiring designs that can take your breath away. Each design of this range was developed after in-depth R&D, making them the perfect fit for your floor. Floor Tiles are available in a number of functional sixes such as 600x600mm, 600x1200mm & 800x800mm etc.