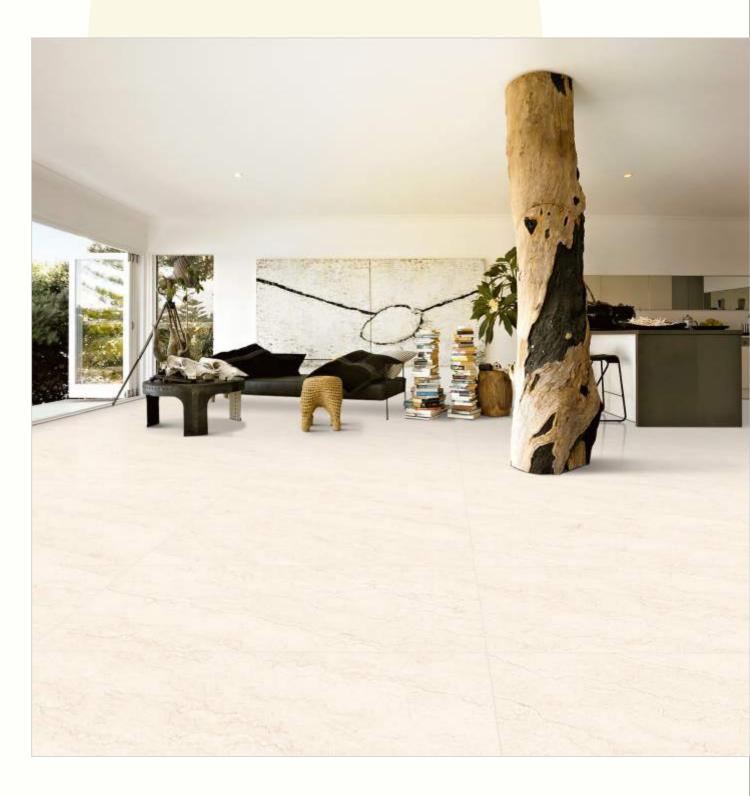

#### 600x1200mm

The Floor Tile range by Varmora is the epitome of elegance in surface covering options. The Floor Tiles are offered in a variety of awe-inspiring designs that can take your breath away. Each design of this range was developed after in-depth R&D, making them the perfect fit for your floor. Floor Tiles are available in a number of functional sixes such as 600x600mm, 600x1200mm & 800x800mm etc.