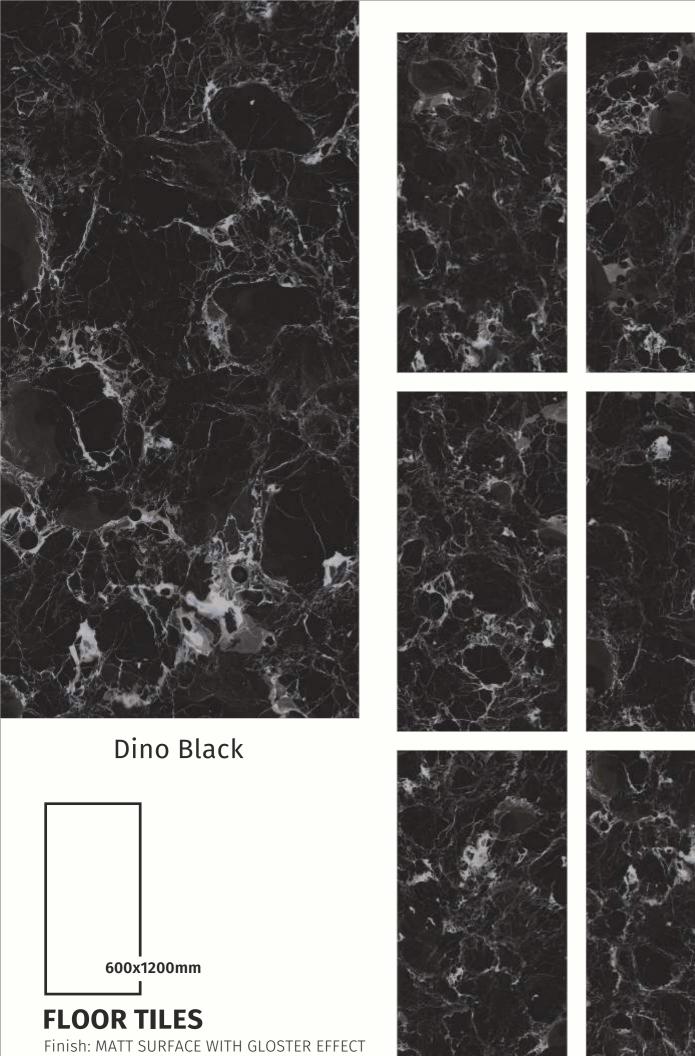

# DINO BLACK

Bisazza Beige

Finish: MATT SURFACE WITH GLOSTER EFFECT

Series: GEM