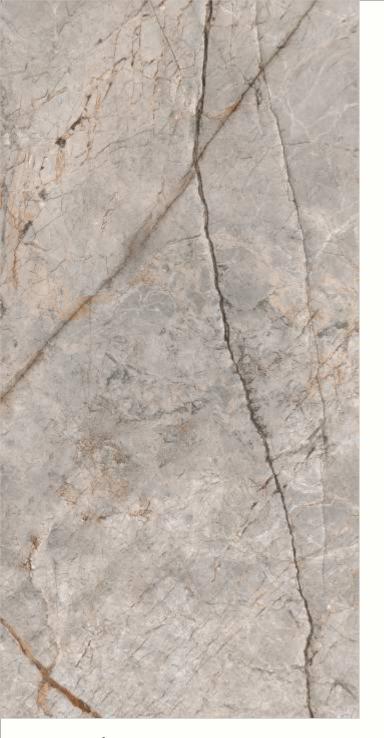

#### 600x1200mm

The Floor Tile range by Varmora is the epitome of elegance in surface covering options. The Floor Tiles are offered in a variety of awe-inspiring designs that can take your breath away. Each design of this range was developed after in-depth R&D, making them the perfect fit for your floor. Floor Tiles are available in a number of functional sixes such as 600x600mm, 600x1200mm & 800x800mm etc.