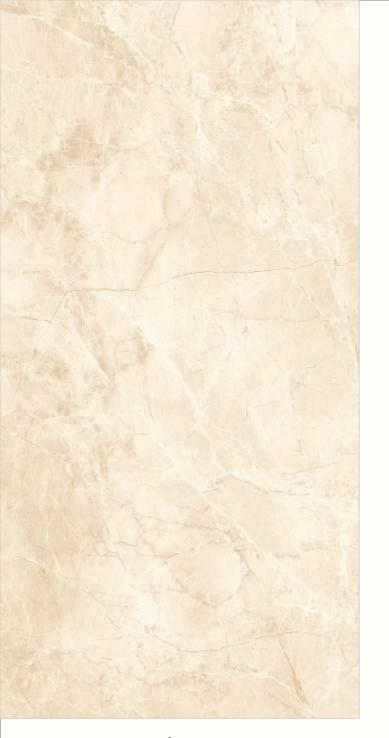

#### 600x1200mm

The Floor Tile range by Varmora is the epitome of elegance in surface covering options. The Floor Tiles are offered in a variety of awe-inspiring designs that can take your breath away. Each design of this range was developed after in-depth R&D, making them the perfect fit for your floor. Floor Tiles are available in a number of functional sixes such as 600x600mm, 600x1200mm & 800x800mm etc.