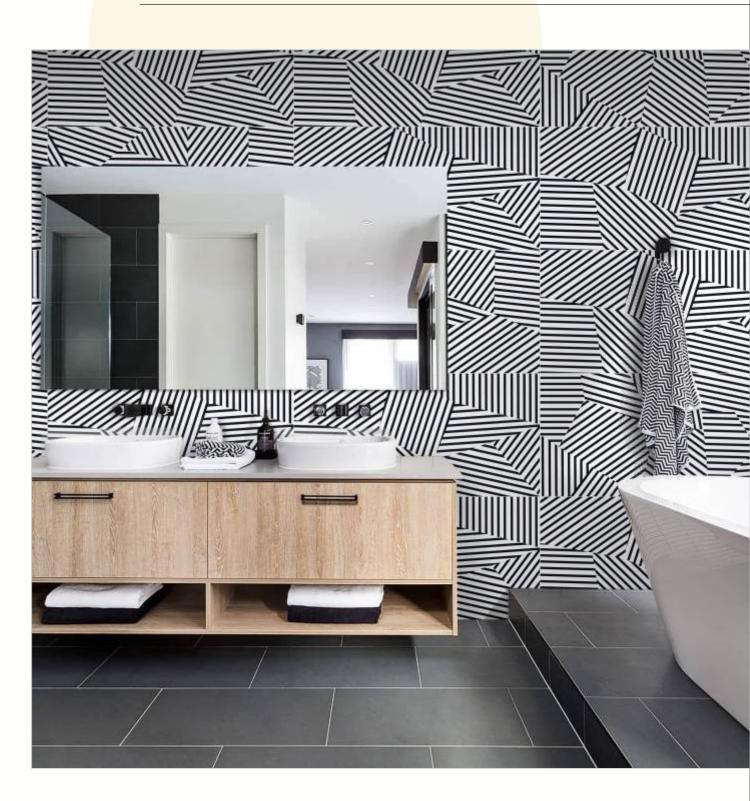

#### 600x1200mm

The Floor Tile range by Varmora is the epitome of elegance in surface covering options. The Floor Tiles are offered in a variety of awe-inspiring designs that can take your breath away. Each design of this range was developed after in-depth R&D, making them the perfect fit for your floor. Floor Tiles are available in a number of functional sixes such as 600x600mm, 600x1200mm & 800x800mm etc.