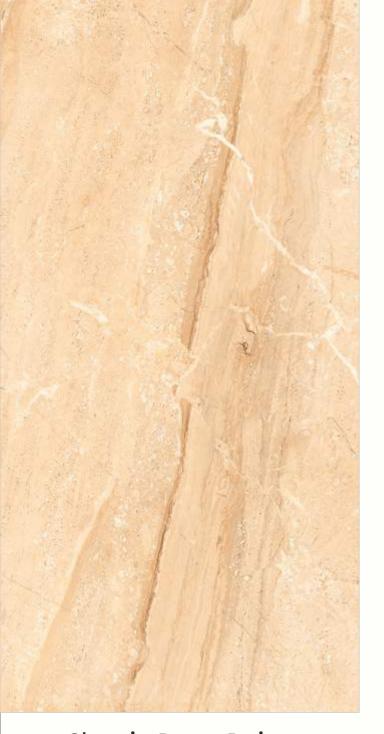

#### 600x1200mm

The Floor Tile range by Varmora is the epitome of elegance in surface covering options. The Floor Tiles are offered in a variety of awe-inspiring designs that can take your breath away. Each design of this range was developed after in-depth R&D, making them the perfect fit for your floor. Floor Tiles are available in a number of functional sixes such as 600x600mm, 600x1200mm & 800x800mm etc.