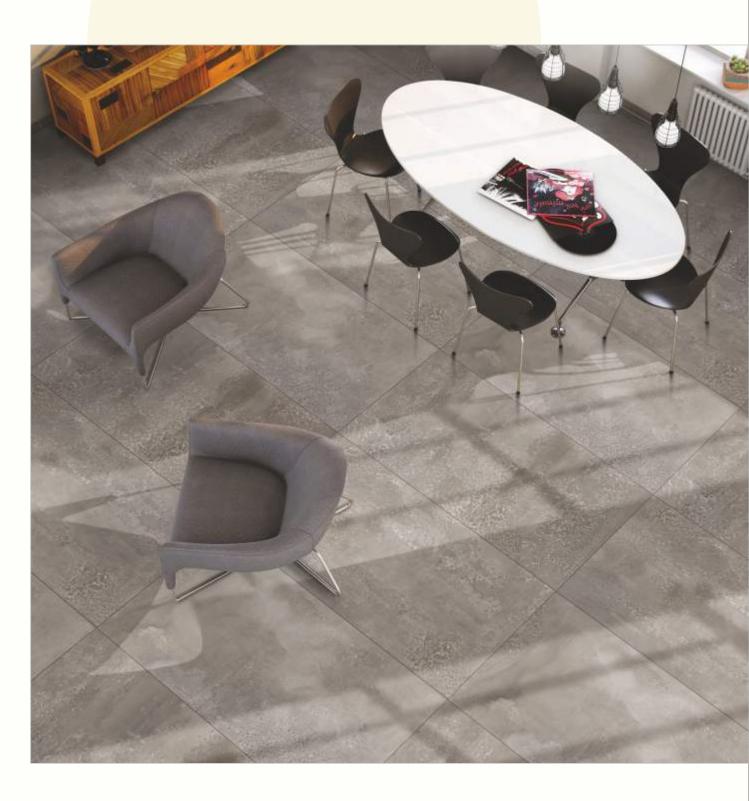

#### 600x1200mm

The Floor Tile range by Varmora is the epitome of elegance in surface covering options. The Floor Tiles are offered in a variety of awe-inspiring designs that can take your breath away. Each design of this range was developed after in-depth R&D, making them the perfect fit for your floor. Floor Tiles are available in a number of functional sixes such as 600x600mm, 600x1200mm & 800x800mm etc.