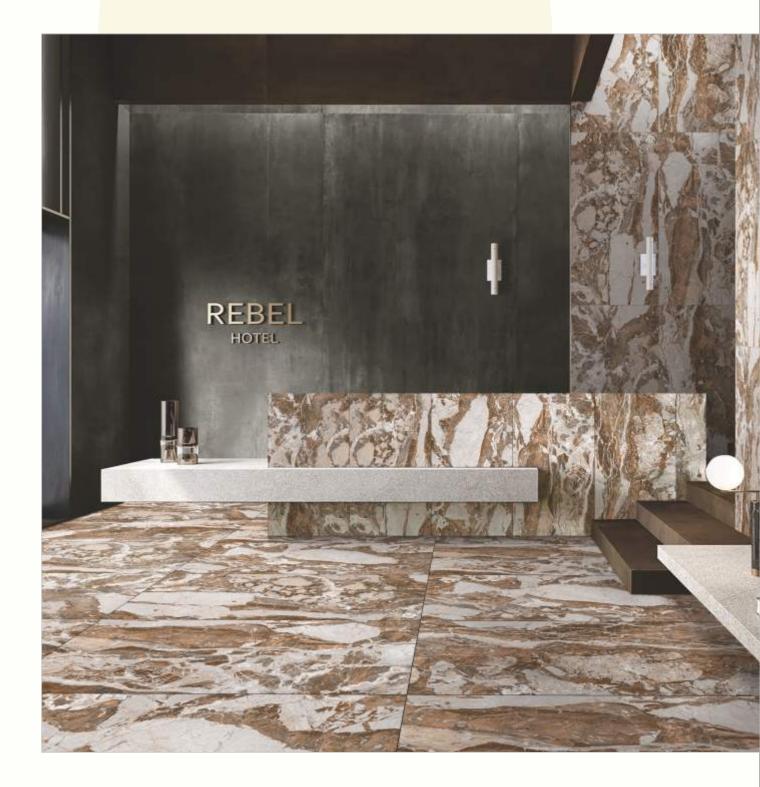

#### **GLAZED VITRIFIED TILES**

#### 600x1200mm

The Floor Tile range by Varmora is the epitome of elegance in surface covering options. The Floor Tiles are offered in a variety of awe-inspiring designs that can take your breath away. Each design of this range was developed after in-depth R&D, making them the perfect fit for your floor. Floor Tiles are available in a number of functional sixes such as 600x600mm, 600x1200mm & 800x800mm etc.