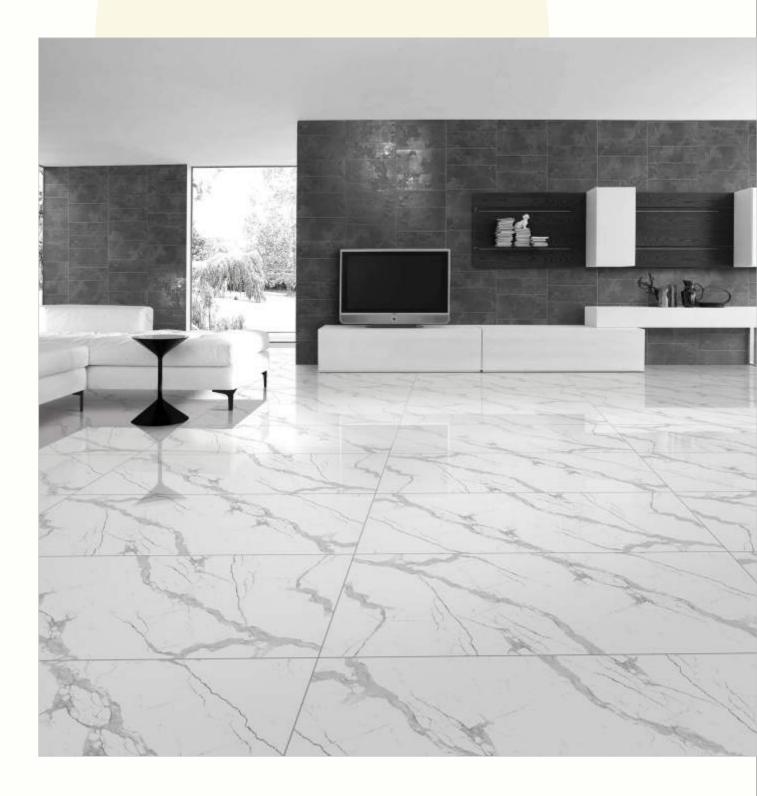

#### 600x1200mm

The Floor Tile range by Varmora is the epitome of elegance in surface covering options. The Floor Tiles are offered in a variety of awe-inspiring designs that can take your breath away. Each design of this range was developed after in-depth R&D, making them the perfect fit for your floor. Floor Tiles are available in a number of functional sixes such as 600x600mm, 600x1200mm & 800x800mm etc.