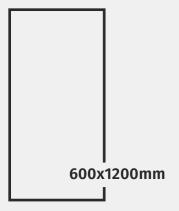

#### 600x1200mm

The Floor Tile range by Varmora is the epitome of elegance in surface covering options. The Floor Tiles are offered in a variety of awe-inspiring designs that can take your breath away. Each design of this range was developed after in-depth R&D, making them the perfect fit for your floor. Floor Tiles are available in a number of functional sixes such as 600x600mm, 600x1200mm & 800x800mm etc.