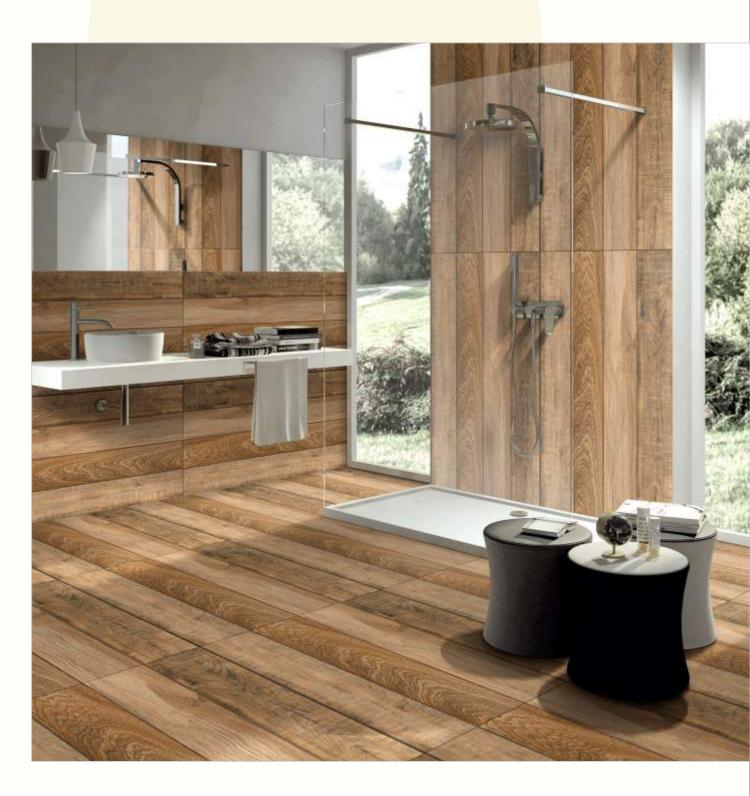

#### 600x1200mm

The Floor Tile range by Varmora is the epitome of elegance in surface covering options. The Floor Tiles are offered in a variety of awe-inspiring designs that can take your breath away. Each design of this range was developed after in-depth R&D, making them the perfect fit for your floor. Floor Tiles are available in a number of functional sixes such as 600x600mm, 600x1200mm & 800x800mm etc.