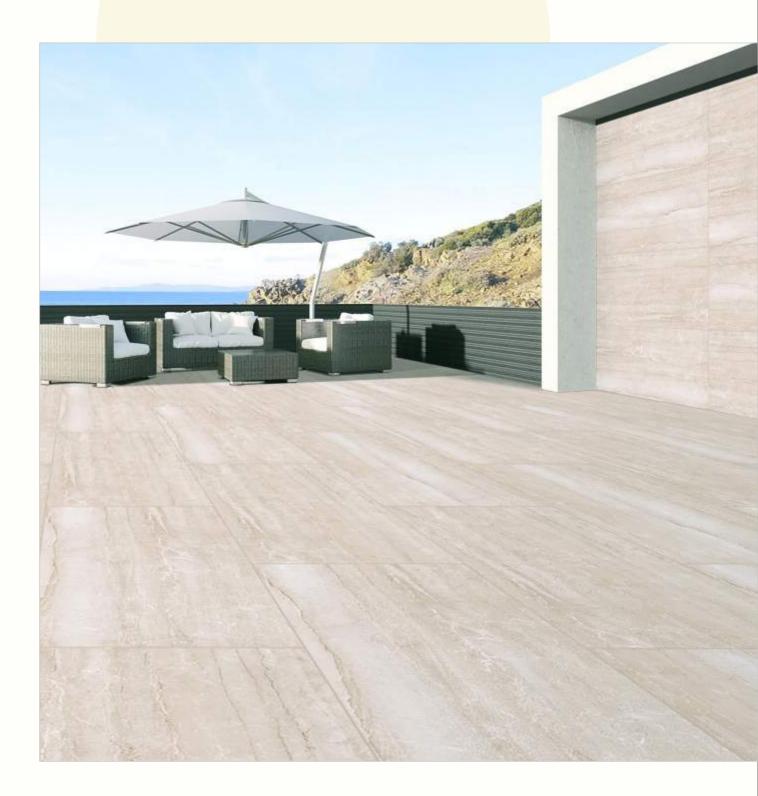

#### 600x1200mm

The Floor Tile range by Varmora is the epitome of elegance in surface covering options. The Floor Tiles are offered in a variety of awe-inspiring designs that can take your breath away. Each design of this range was developed after in-depth R&D, making them the perfect fit for your floor. Floor Tiles are available in a number of functional sixes such as 600x600mm, 600x1200mm & 800x800mm etc.