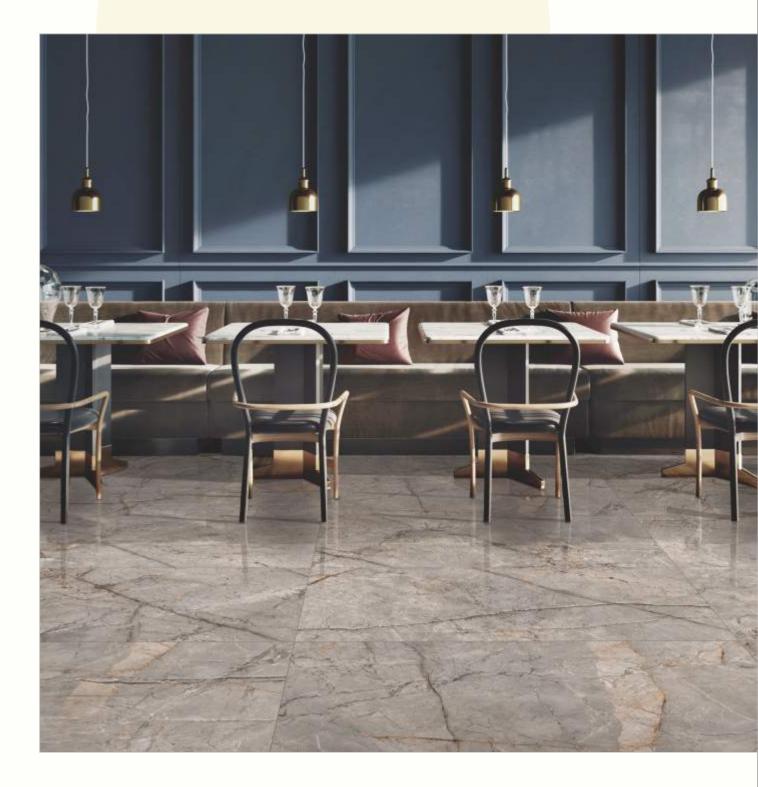

# ENRICO

#### **FLOOR TILES**

Finish: MATT SURFACE WITH GLOSTER EFFECT

Series: GEM

Finish: MATT SURFACE WITH GLOSTER EFFECT

Series: GEM