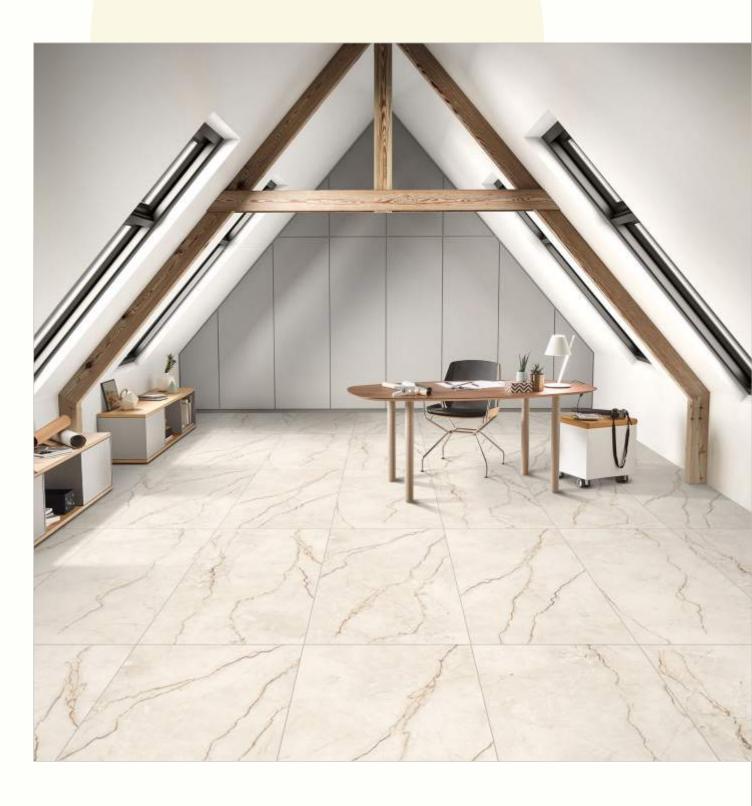

#### 600x1200mm

The Floor Tile range by Varmora is the epitome of elegance in surface covering options. The Floor Tiles are offered in a variety of awe-inspiring designs that can take your breath away. Each design of this range was developed after in-depth R&D, making them the perfect fit for your floor. Floor Tiles are available in a number of functional sixes such as 600x600mm, 600x1200mm & 800x800mm etc.