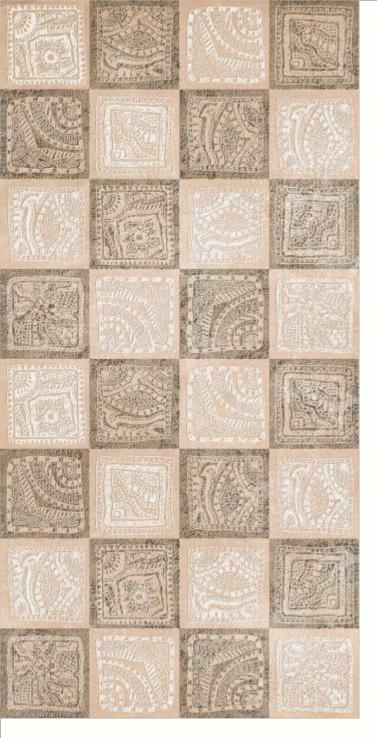

#### 600x1200mm

The Floor Tile range by Varmora is the epitome of elegance in surface covering options. The Floor Tiles are offered in a variety of awe-inspiring designs that can take your breath away. Each design of this range was developed after in-depth R&D, making them the perfect fit for your floor. Floor Tiles are available in a number of functional sixes such as 600x600mm, 600x1200mm & 800x800mm etc.