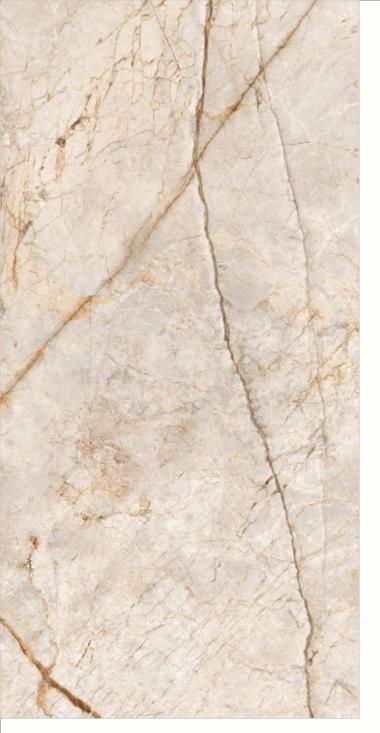

#### 600x1200mm

The Floor Tile range by Varmora is the epitome of elegance in surface covering options. The Floor Tiles are offered in a variety of awe-inspiring designs that can take your breath away. Each design of this range was developed after in-depth R&D, making them the perfect fit for your floor. Floor Tiles are available in a number of functional sixes such as 600x600mm, 600x1200mm & 800x800mm etc.