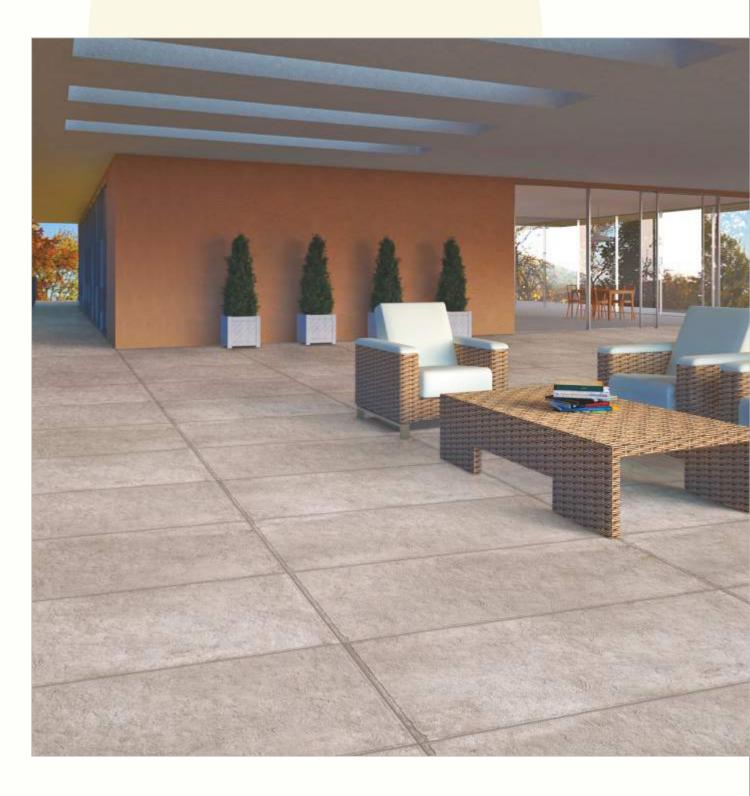

#### 600x1200mm

The Floor Tile range by Varmora is the epitome of elegance in surface covering options. The Floor Tiles are offered in a variety of awe-inspiring designs that can take your breath away. Each design of this range was developed after in-depth R&D, making them the perfect fit for your floor. Floor Tiles are available in a number of functional sixes such as 600x600mm, 600x1200mm & 800x800mm etc.