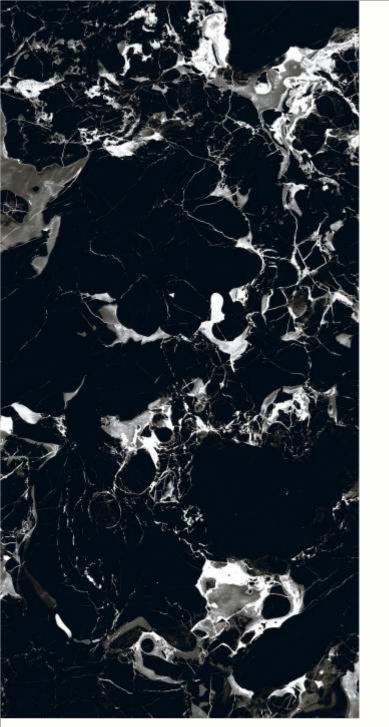

esign of this range was developed after in-depth R&D, making them the perfect fit for your floor. Floor Tiles are available in a number of functional sixes such as 600x600mm, 600x1200mm & 800x800mm etc.









Black Potro





### BLACK POTRO





Brazillian Brown





### BRAZILLIAN BROWN





Cenefa Azul



Series: Hi Gloss Plus













### CENEFA AZUL





Cenefa Malachite









### CENEFA MALACHITE





Leona





### LEONA

















### FRISSON TUSK











Emprador Fume





### EMPRADOR FUME













Olympos Azul





### OLYMPOS AZUL





Mozart Black





### MOZART BLACK





Mozart Blue







### MOZART BLUE











Estrada Nero





### ESTRADA NERO













### BRAWDEMPERADOR











Lexus Black



Series: Hi Gloss Plus



### LEXUS BLACK







Roxy Black



Series: Hi Gloss Plus



### ROXYBLACK





Crystal Blue







### CRYSTAL BLUE





Crystal Brown







### CRYSTAL BROWN











Aldo Amez







### ALDO AMEZ













Clomax Aqua







### $C\,L\,O\,M\,A\,X\,\,A\,Q\,U\,A$













Clomax Multi







### CLOMAX MULTI









Cosmic Azul







### COSMIC AZUL











Cosmic Choco







### COSMIC CHOCO









Cosmic Malachite







### COSMIC MALACHITE













Ergon Aqua







# ERGON AQUA











### FEZ BLACK







Finish: Hi Gloss Series: Hi Gloss Plus









Fiago Blue



**FLOOR TILES** 

Finish: Hi Gloss Series: Hi Gloss Plus





### FIAGO BLUE













Marco Black







### MARCO BLACK











Michael Olive







### MICHAEL OLIVE





Refael Blue













#### RE