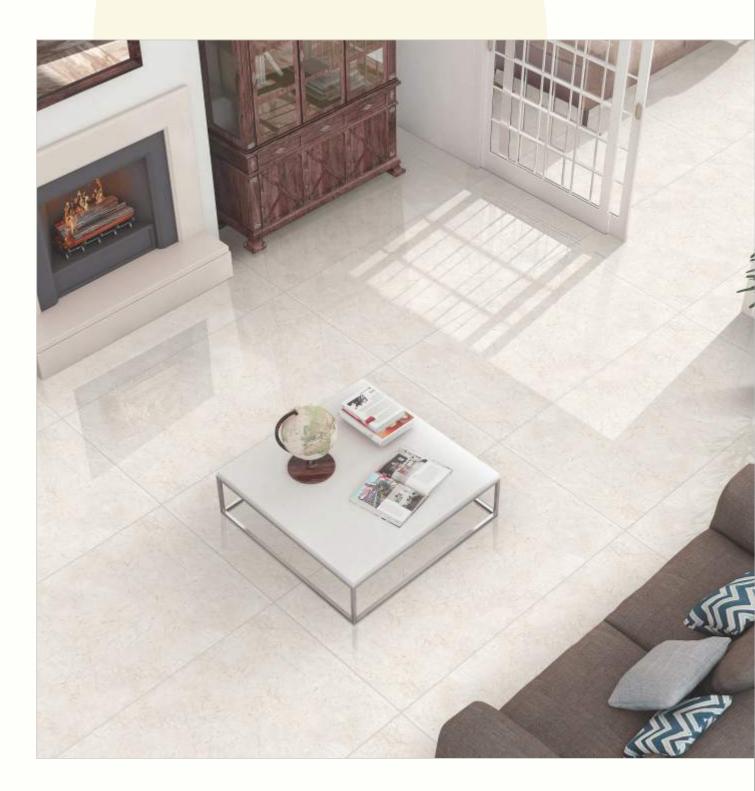

#### 600x1200mm

The Floor Tile range by Varmora is the epitome of elegance in surface covering options. The Floor Tiles are offered in a variety of awe-inspiring designs that can take your breath away. Each design of this range was developed after in-depth R&D, making them the perfect fit for your floor. Floor Tiles are available in a number of functional sixes such as 600x600mm, 600x1200mm & 800x800mm etc.