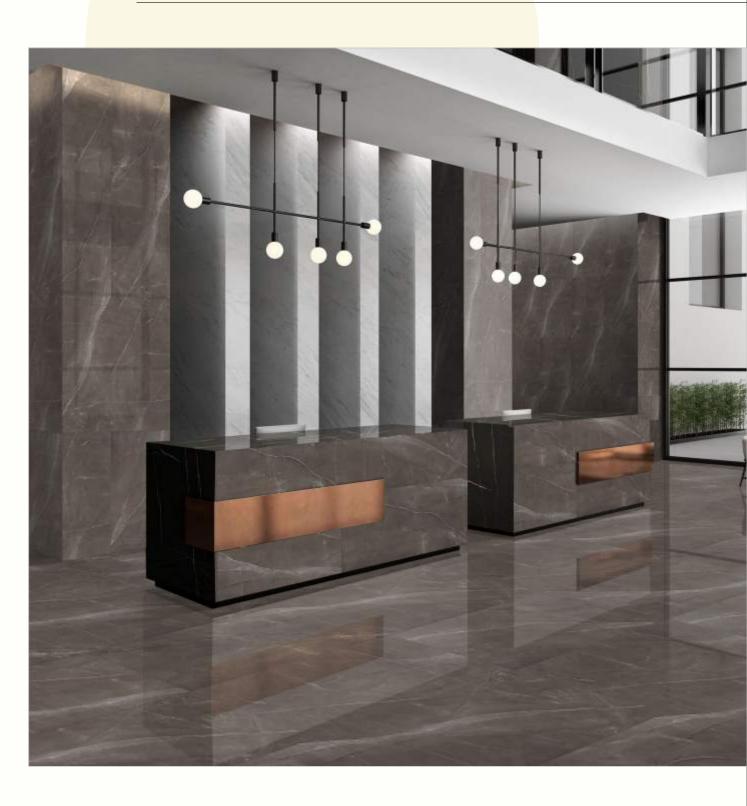

#### 600x1200mm

The Floor Tile range by Varmora is the epitome of elegance in surface covering options. The Floor Tiles are offered in a variety of awe-inspiring designs that can take your breath away. Each design of this range was developed after in-depth R&D, making them the perfect fit for your floor. Floor Tiles are available in a number of functional sixes such as 600x600mm, 600x1200mm & 800x800mm etc.