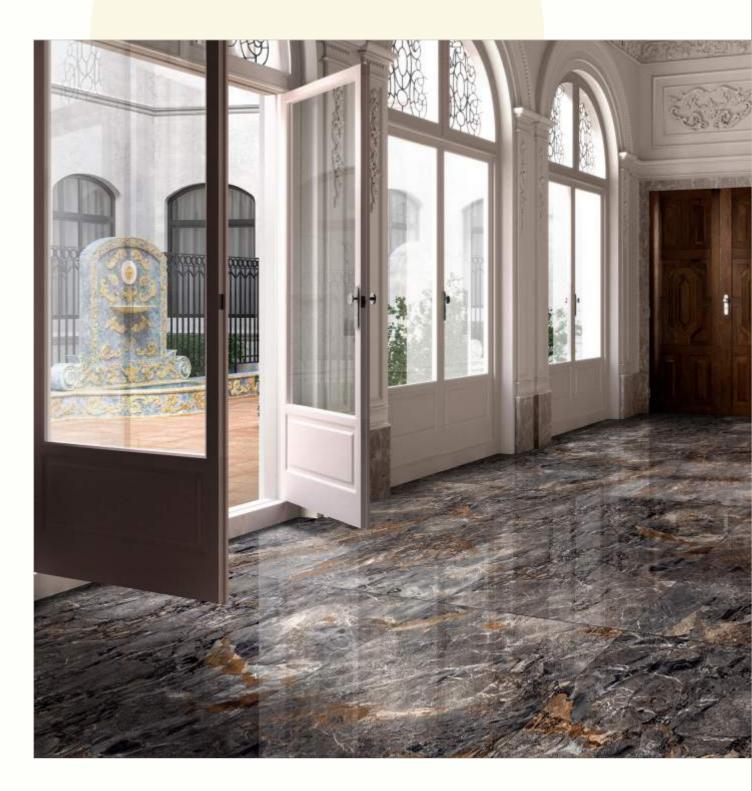

#### 600x1200mm

The Floor Tile range by Varmora is the epitome of elegance in surface covering options. The Floor Tiles are offered in a variety of awe-inspiring designs that can take your breath away. Each design of this range was developed after in-depth R&D, making them the perfect fit for your floor. Floor Tiles are available in a number of functional sixes such as 600x600mm, 600x1200mm & 800x800mm etc.