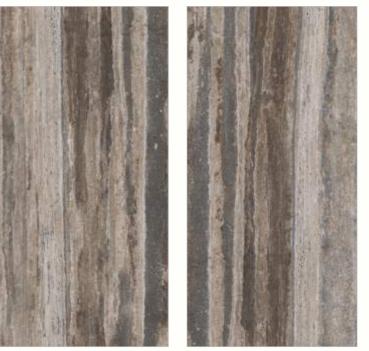

#### 600x1200mm

The Floor Tile range by Varmora is the epitome of elegance in surface covering options. The Floor Tiles are offered in a variety of awe-inspiring designs that can take your breath away. Each design of this range was developed after in-depth R&D, making them the perfect fit for your floor. Floor Tiles are available in a number of functional sixes such as 600x600mm, 600x1200mm & 800x800mm etc.