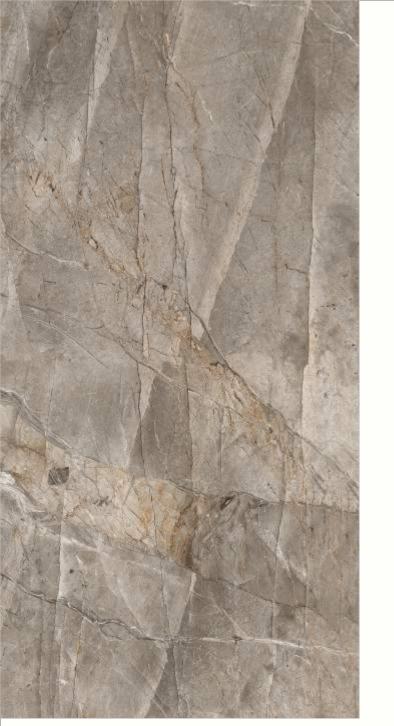

#### **GLAZED VITRIFIED TILES**

#### 600x1200mm

The Floor Tile range by Varmora is the epitome of elegance in surface covering options. The Floor Tiles are offered in a variety of awe-inspiring designs that can take your breath away. Each design of this range was developed after in-depth R&D, making them the perfect fit for your floor. Floor Tiles are available in a number of functional sixes such as 600x600mm, 600x1200mm & 800x800mm etc.