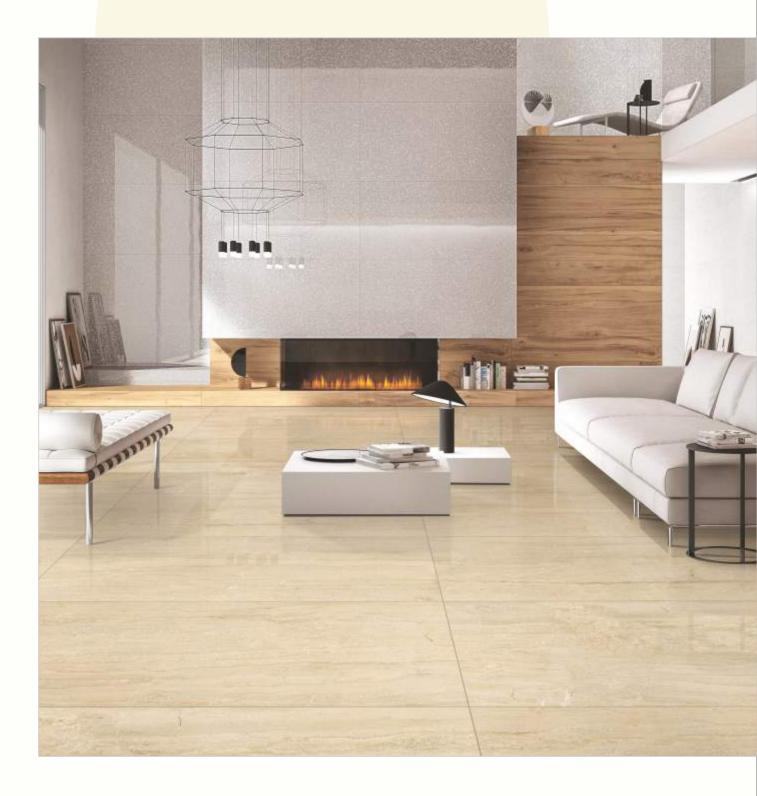

#### 600x1200mm

The Floor Tile range by Varmora is the epitome of elegance in surface covering options. The Floor Tiles are offered in a variety of awe-inspiring designs that can take your breath away. Each design of this range was developed after in-depth R&D, making them the perfect fit for your floor. Floor Tiles are available in a number of functional sixes such as 600x600mm, 600x1200mm & 800x800mm etc.