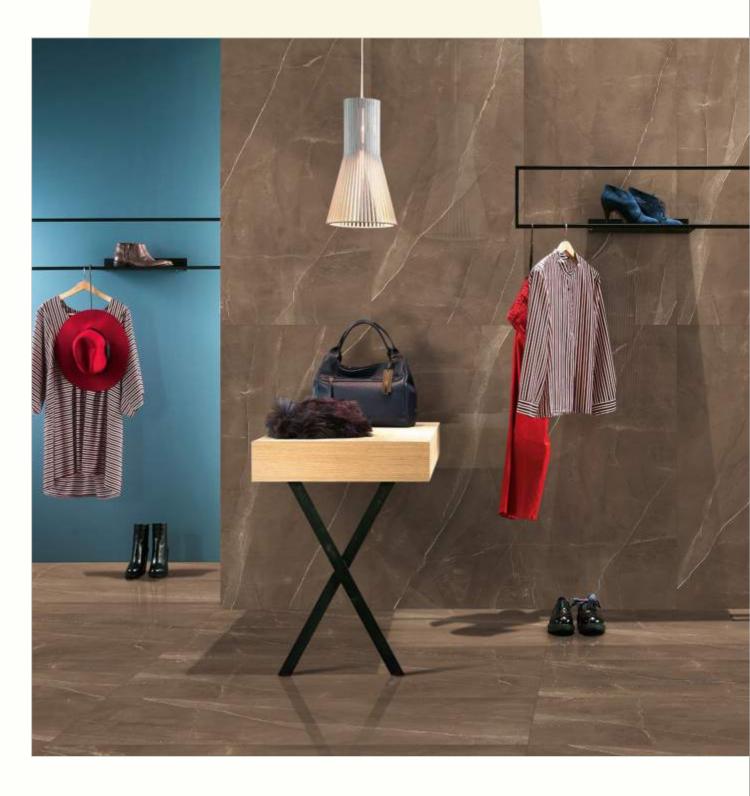

#### 600x1200mm

The Floor Tile range by Varmora is the epitome of elegance in surface covering options. The Floor Tiles are offered in a variety of awe-inspiring designs that can take your breath away. Each design of this range was developed after in-depth R&D, making them the perfect fit for your floor. Floor Tiles are available in a number of functional sixes such as 600x600mm, 600x1200mm & 800x800mm etc.