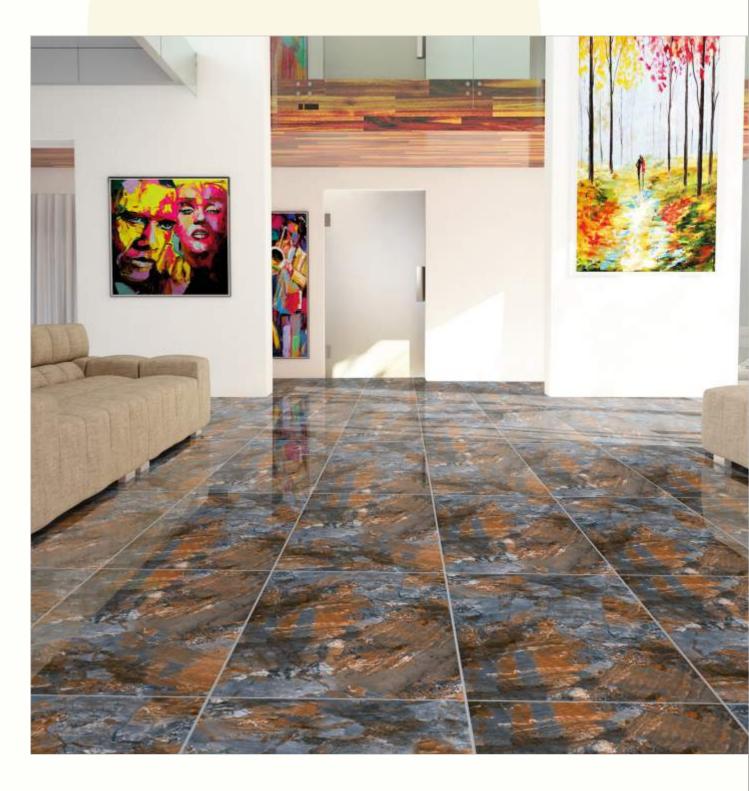

#### 600x1200mm

The Floor Tile range by Varmora is the epitome of elegance in surface covering options. The Floor Tiles are offered in a variety of awe-inspiring designs that can take your breath away. Each design of this range was developed after in-depth R&D, making them the perfect fit for your floor. Floor Tiles are available in a number of functional sixes such as 600x600mm, 600x1200mm & 800x800mm etc.