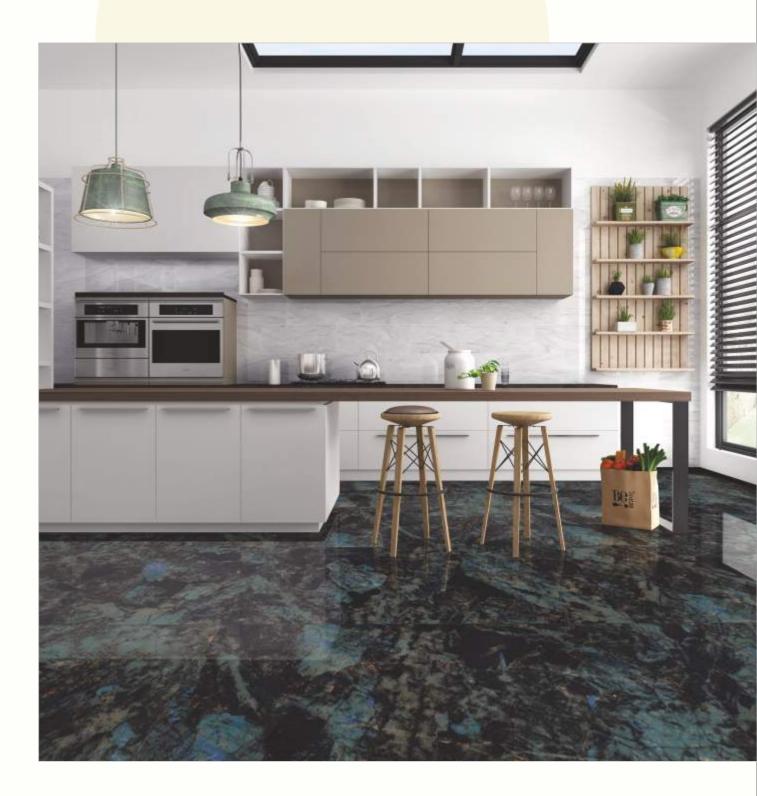

#### 600x1200mm

The Floor Tile range by Varmora is the epitome of elegance in surface covering options. The Floor Tiles are offered in a variety of awe-inspiring designs that can take your breath away. Each design of this range was developed after in-depth R&D, making them the perfect fit for your floor. Floor Tiles are available in a number of functional sixes such as 600x600mm, 600x1200mm & 800x800mm etc.