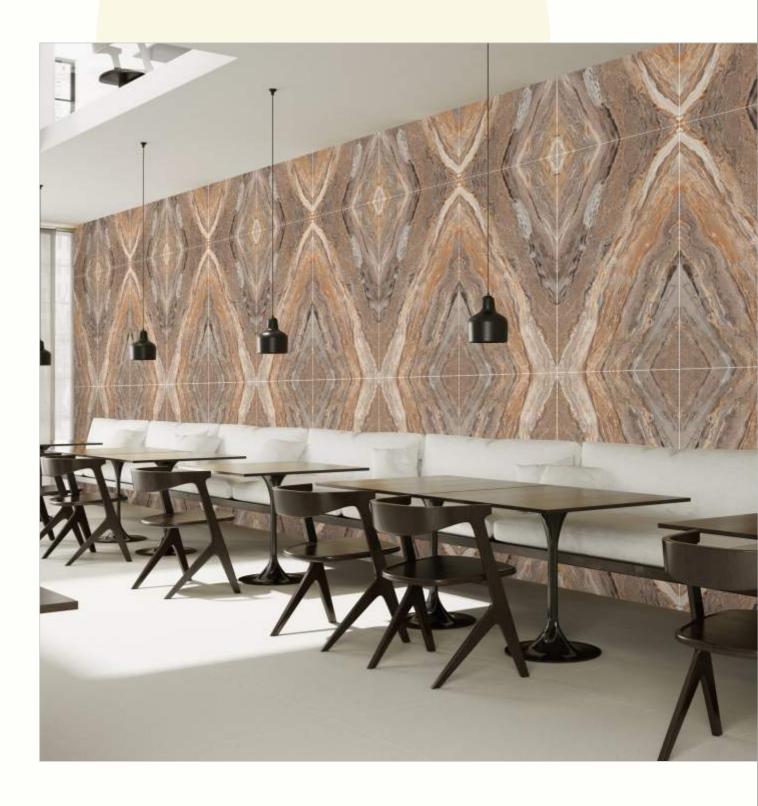

#### 600x1200mm

The Floor Tile range by Varmora is the epitome of elegance in surface covering options. The Floor Tiles are offered in a variety of awe-inspiring designs that can take your breath away. Each design of this range was developed after in-depth R&D, making them the perfect fit for your floor. Floor Tiles are available in a number of functional sixes such as 600x600mm, 600x1200mm & 800x800mm etc.