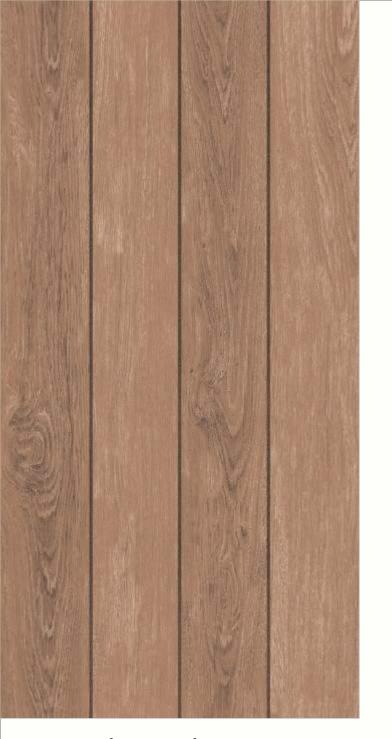

#### 600x1200mm

The Floor Tile range by Varmora is the epitome of elegance in surface covering options. The Floor Tiles are offered in a variety of awe-inspiring designs that can take your breath away. Each design of this range was developed after in-depth R&D, making them the perfect fit for your floor. Floor Tiles are available in a number of functional sixes such as 600x600mm, 600x1200mm & 800x800mm etc.