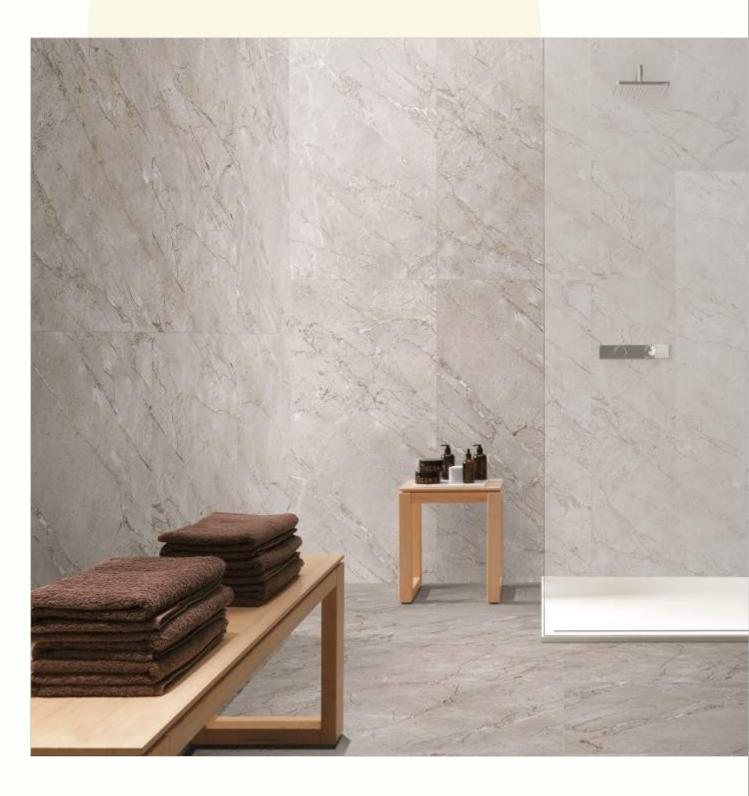

#### 600x1200mm

The Floor Tile range by Varmora is the epitome of elegance in surface covering options. The Floor Tiles are offered in a variety of awe-inspiring designs that can take your breath away. Each design of this range was developed after in-depth R&D, making them the perfect fit for your floor. Floor Tiles are available in a number of functional sixes such as 600x600mm, 600x1200mm & 800x800mm etc.