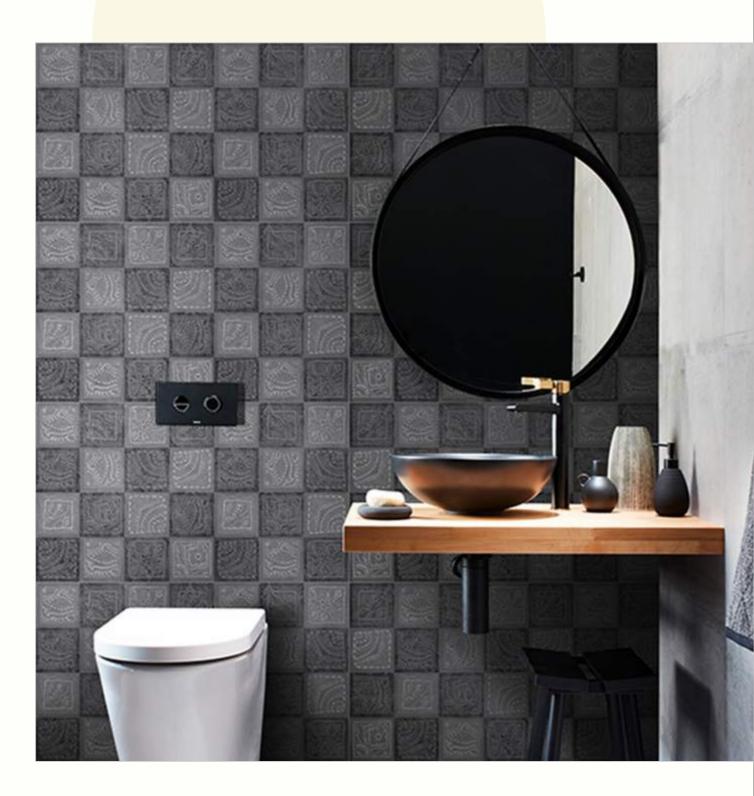

#### 600x1200mm

The Floor Tile range by Varmora is the epitome of elegance in surface covering options. The Floor Tiles are offered in a variety of awe-inspiring designs that can take your breath away. Each design of this range was developed after in-depth R&D, making them the perfect fit for your floor. Floor Tiles are available in a number of functional sixes such as 600x600mm, 600x1200mm & 800x800mm etc.