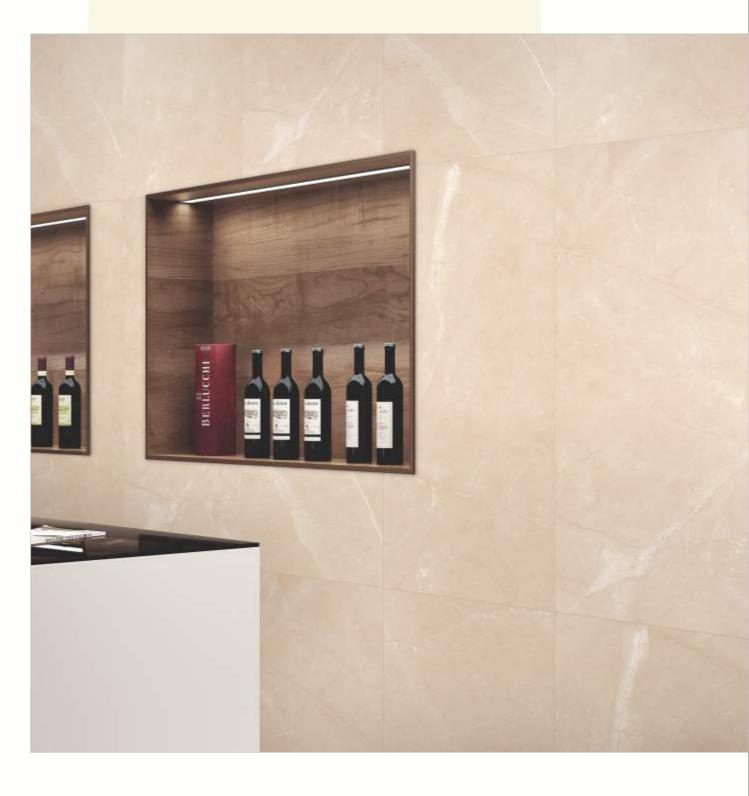

#### 600x1200mm

The Floor Tile range by Varmora is the epitome of elegance in surface covering options. The Floor Tiles are offered in a variety of awe-inspiring designs that can take your breath away. Each design of this range was developed after in-depth R&D, making them the perfect fit for your floor. Floor Tiles are available in a number of functional sixes such as 600x600mm, 600x1200mm & 800x800mm etc.