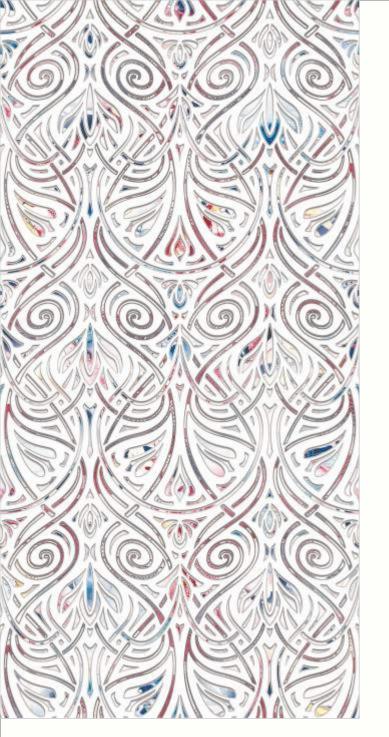

#### **HI LIGHTER**

Finish: THIRD FIRE HI LIGHTER

Series: FIRE ART XX

Fiore White (Marvel Plus)

### OLGAROYAL

Jessica Red

Series: FIRE ART XX

**3**\$

German White

(Rocker Plus)

**3**\$

Bornite Grey