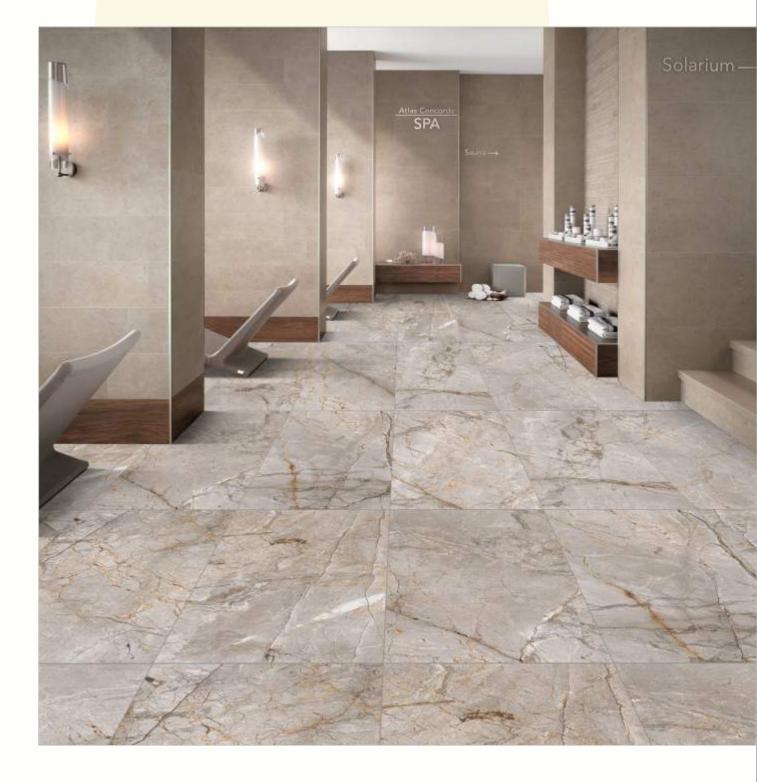

#### 600x1200mm

The Floor Tile range by Varmora is the epitome of elegance in surface covering options. The Floor Tiles are offered in a variety of awe-inspiring designs that can take your breath away. Each design of this range was developed after in-depth R&D, making them the perfect fit for your floor. Floor Tiles are available in a number of functional sixes such as 600x600mm, 600x1200mm & 800x800mm etc.