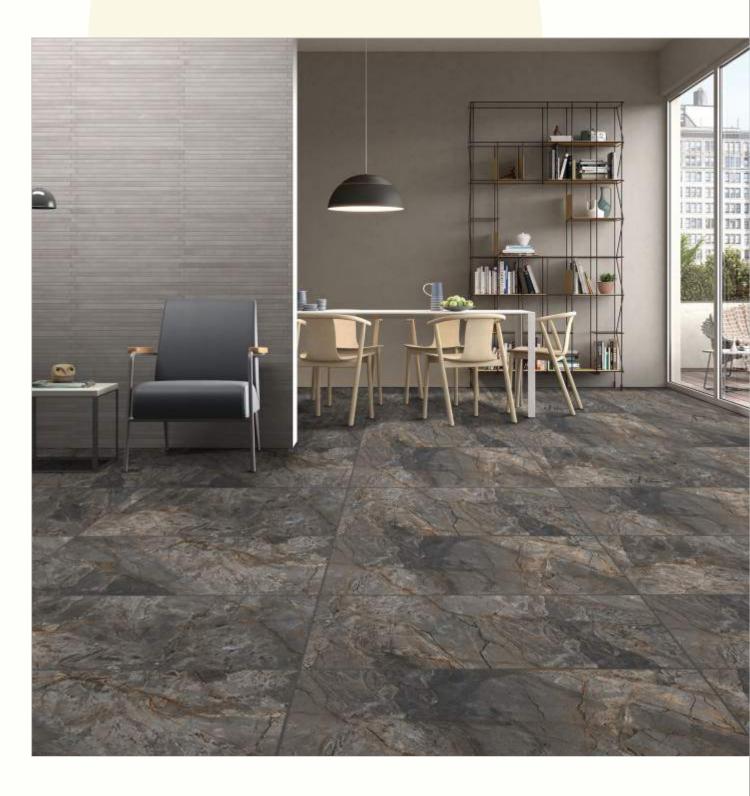

#### 600x1200mm

The Floor Tile range by Varmora is the epitome of elegance in surface covering options. The Floor Tiles are offered in a variety of awe-inspiring designs that can take your breath away. Each design of this range was developed after in-depth R&D, making them the perfect fit for your floor. Floor Tiles are available in a number of functional sixes such as 600x600mm, 600x1200mm & 800x800mm etc.