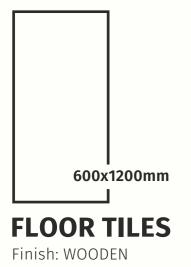

#### 600x1200mm

The Floor Tile range by Varmora is the epitome of elegance in surface covering options. The Floor Tiles are offered in a variety of awe-inspiring designs that can take your breath away. Each design of this range was developed after in-depth R&D, making them the perfect fit for your floor. Floor Tiles are available in a number of functional sixes such as 600x600mm, 600x1200mm & 800x800mm etc.