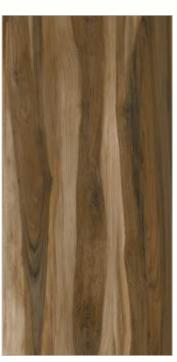

#### 600x1200mm

The Floor Tile range by Varmora is the epitome of elegance in surface covering options. The Floor Tiles are offered in a variety of awe-inspiring designs that can take your breath away. Each design of this range was developed after in-depth R&D, making them the perfect fit for your floor. Floor Tiles are available in a number of functional sixes such as 600x600mm, 600x1200mm & 800x800mm etc.