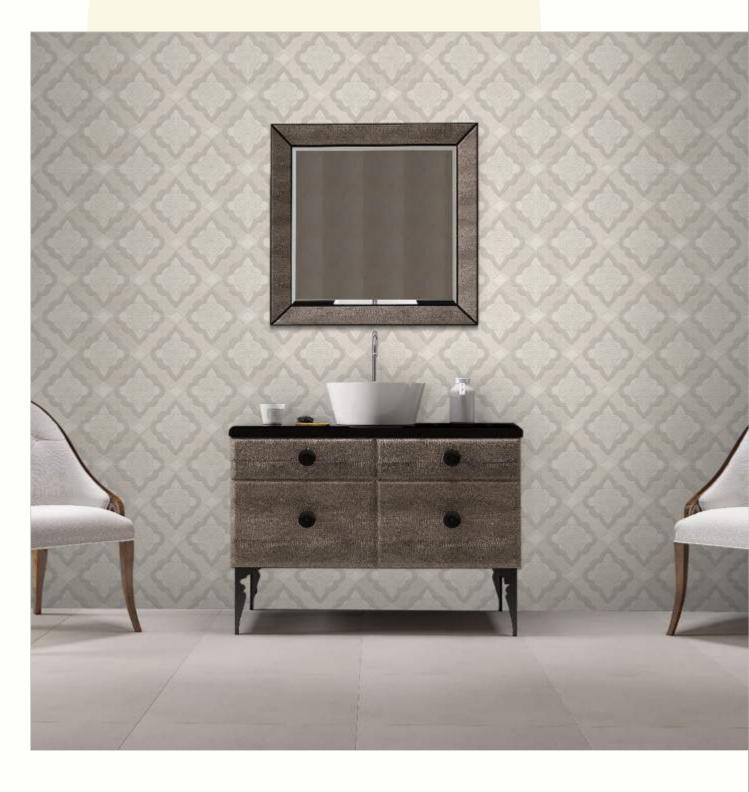

#### 600x1200mm

The Floor Tile range by Varmora is the epitome of elegance in surface covering options. The Floor Tiles are offered in a variety of awe-inspiring designs that can take your breath away. Each design of this range was developed after in-depth R&D, making them the perfect fit for your floor. Floor Tiles are available in a number of functional sixes such as 600x600mm, 600x1200mm & 800x800mm etc.