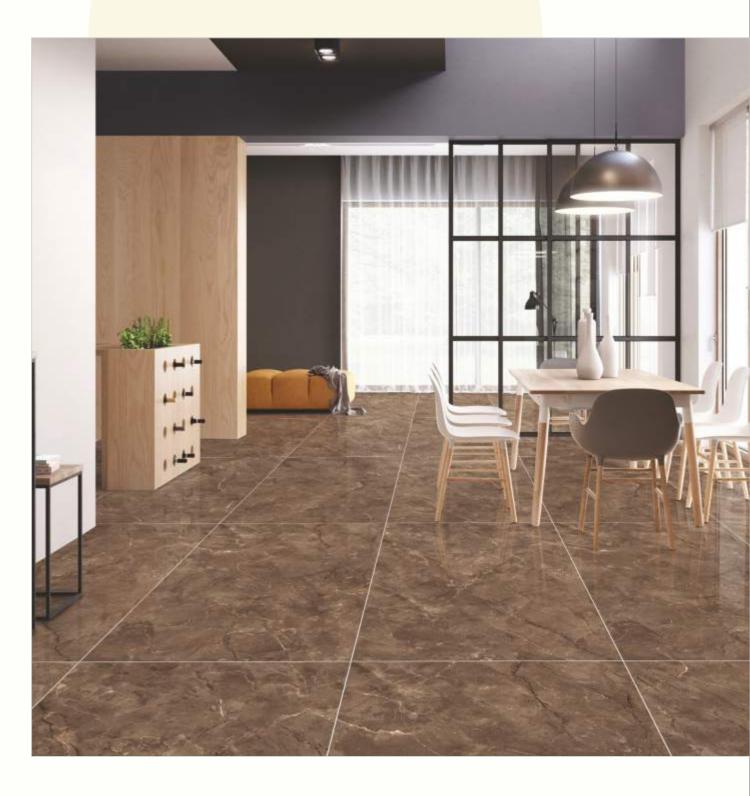

#### 600x1200mm

The Floor Tile range by Varmora is the epitome of elegance in surface covering options. The Floor Tiles are offered in a variety of awe-inspiring designs that can take your breath away. Each design of this range was developed after in-depth R&D, making them the perfect fit for your floor. Floor Tiles are available in a number of functional sixes such as 600x600mm, 600x1200mm & 800x800mm etc.