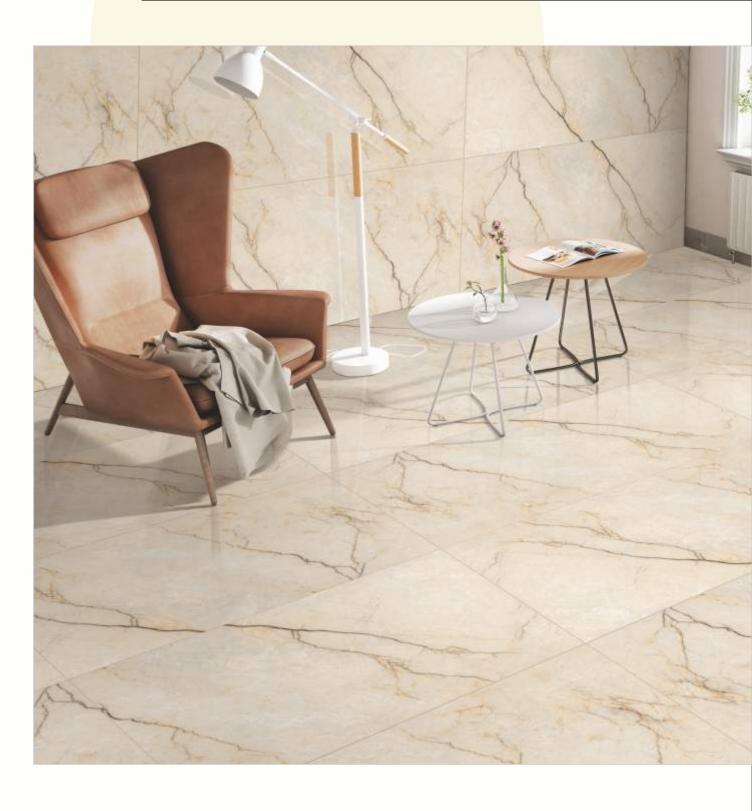

#### 600x1200mm

The Floor Tile range by Varmora is the epitome of elegance in surface covering options. The Floor Tiles are offered in a variety of awe-inspiring designs that can take your breath away. Each design of this range was developed after in-depth R&D, making them the perfect fit for your floor. Floor Tiles are available in a number of functional sixes such as 600x600mm, 600x1200mm & 800x800mm etc.