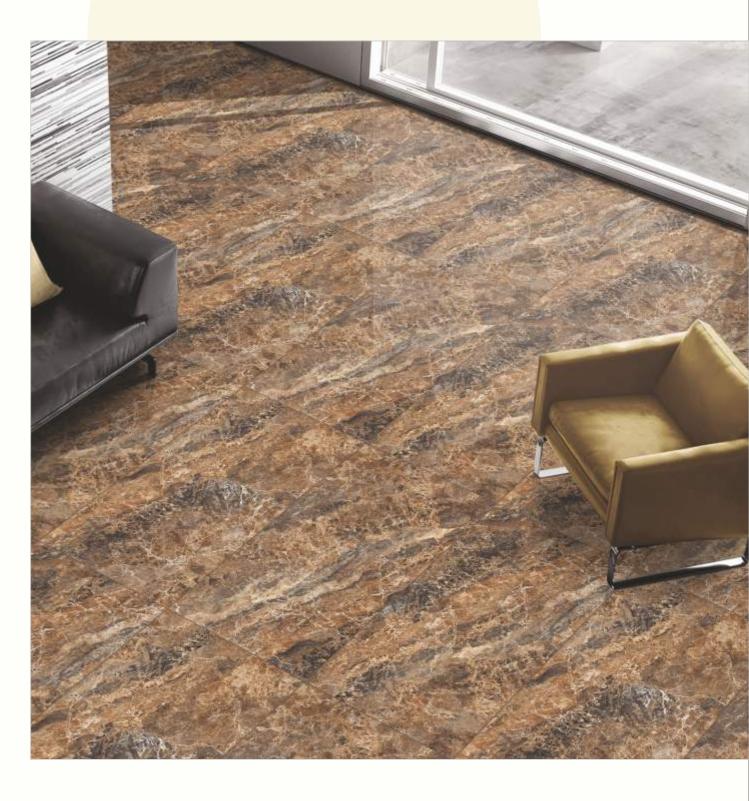

#### 600x1200mm

The Floor Tile range by Varmora is the epitome of elegance in surface covering options. The Floor Tiles are offered in a variety of awe-inspiring designs that can take your breath away. Each design of this range was developed after in-depth R&D, making them the perfect fit for your floor. Floor Tiles are available in a number of functional sixes such as 600x600mm, 600x1200mm & 800x800mm etc.