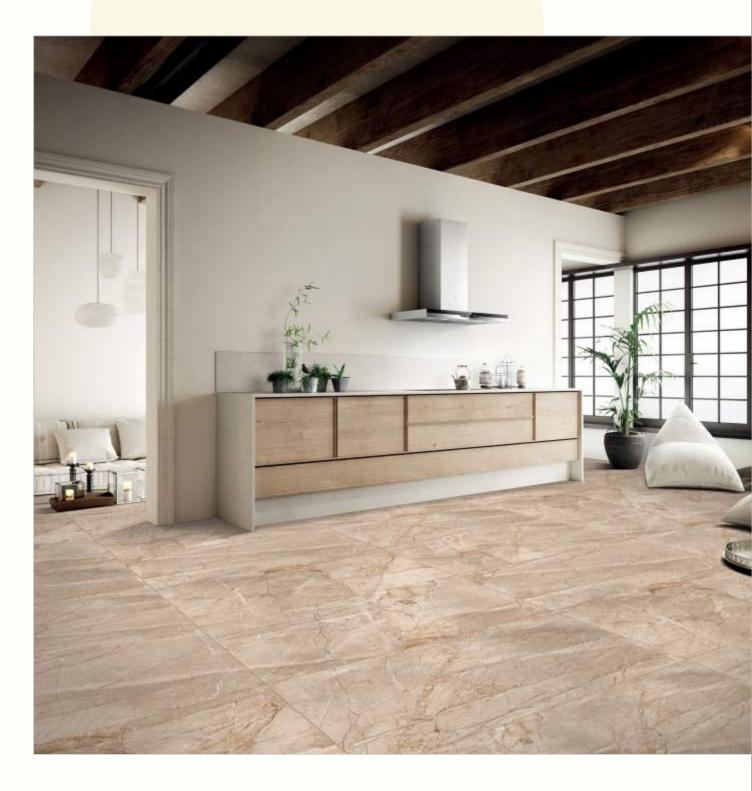

#### 600x1200mm

The Floor Tile range by Varmora is the epitome of elegance in surface covering options. The Floor Tiles are offered in a variety of awe-inspiring designs that can take your breath away. Each design of this range was developed after in-depth R&D, making them the perfect fit for your floor. Floor Tiles are available in a number of functional sixes such as 600x600mm, 600x1200mm & 800x800mm etc.