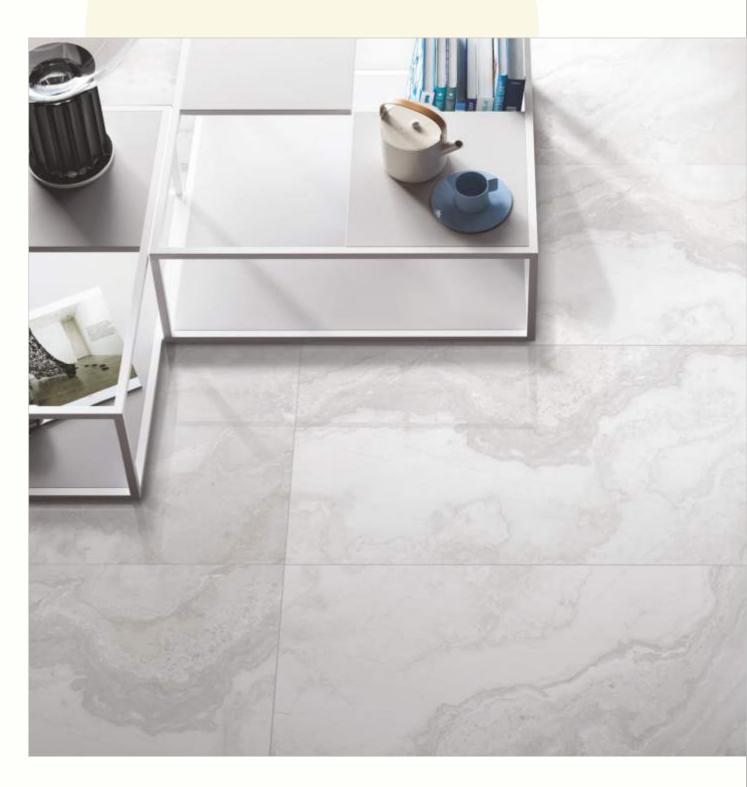

#### 600x1200mm

The Floor Tile range by Varmora is the epitome of elegance in surface covering options. The Floor Tiles are offered in a variety of awe-inspiring designs that can take your breath away. Each design of this range was developed after in-depth R&D, making them the perfect fit for your floor. Floor Tiles are available in a number of functional sixes such as 600x600mm, 600x1200mm & 800x800mm etc.