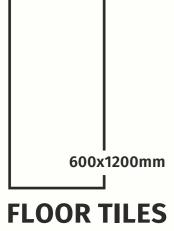

#### 600x1200mm

The Floor Tile range by Varmora is the epitome of elegance in surface covering options. The Floor Tiles are offered in a variety of awe-inspiring designs that can take your breath away. Each design of this range was developed after in-depth R&D, making them the perfect fit for your floor. Floor Tiles are available in a number of functional sixes such as 600x600mm, 600x1200mm & 800x800mm etc.