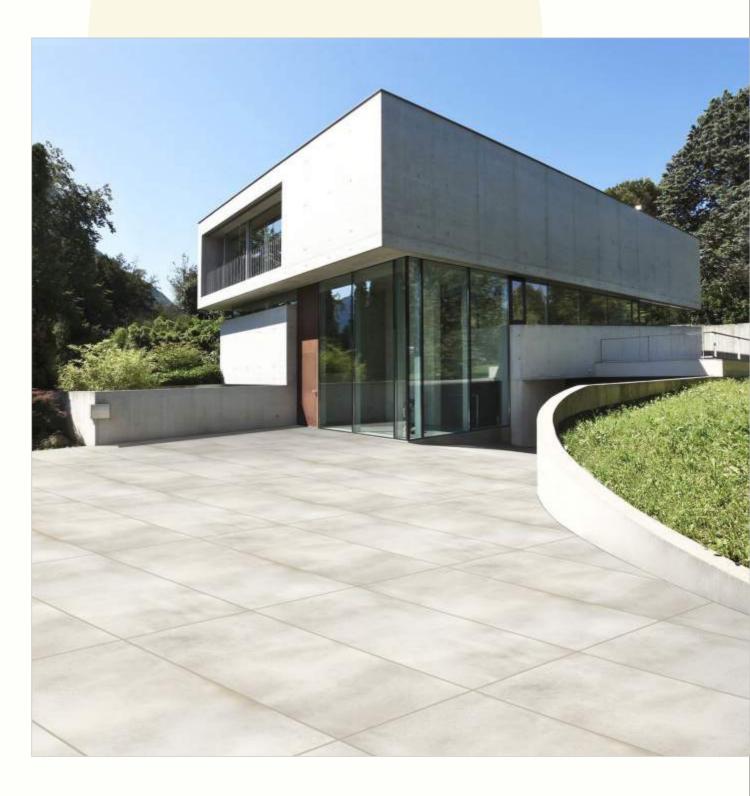

#### 600x1200mm

The Floor Tile range by Varmora is the epitome of elegance in surface covering options. The Floor Tiles are offered in a variety of awe-inspiring designs that can take your breath away. Each design of this range was developed after in-depth R&D, making them the perfect fit for your floor. Floor Tiles are available in a number of functional sixes such as 600x600mm, 600x1200mm & 800x800mm etc.