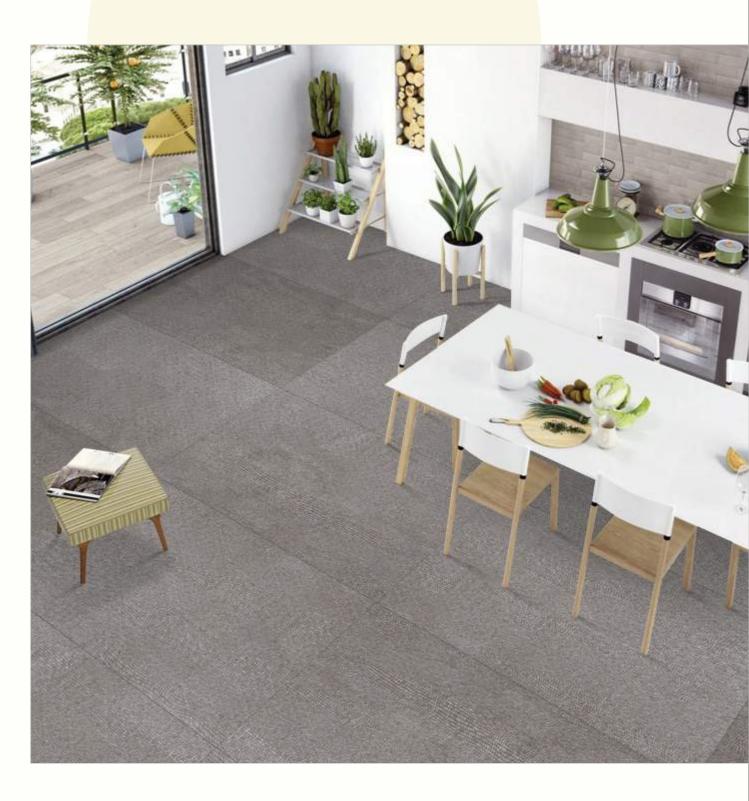

#### 600x1200mm

The Floor Tile range by Varmora is the epitome of elegance in surface covering options. The Floor Tiles are offered in a variety of awe-inspiring designs that can take your breath away. Each design of this range was developed after in-depth R&D, making them the perfect fit for your floor. Floor Tiles are available in a number of functional sixes such as 600x600mm, 600x1200mm & 800x800mm etc.