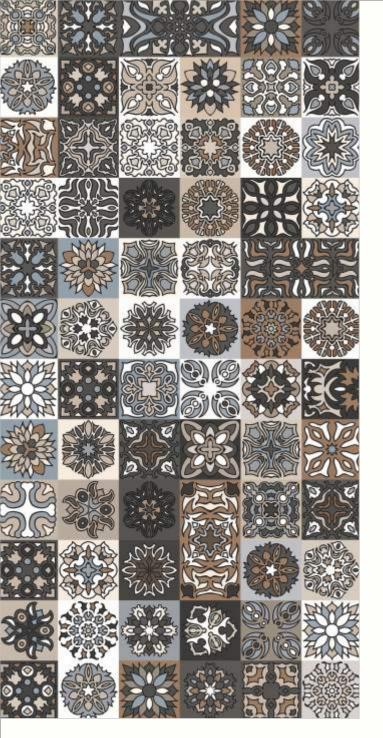

#### **GLAZED VITRIFIED TILES**

#### 600x1200mm

The Floor Tile range by Varmora is the epitome of elegance in surface covering options. The Floor Tiles are offered in a variety of awe-inspiring designs that can take your breath away. Each design of this range was developed after in-depth R&D, making them the perfect fit for your floor. Floor Tiles are available in a number of functional sixes such as 600x600mm, 600x1200mm & 800x800mm etc.