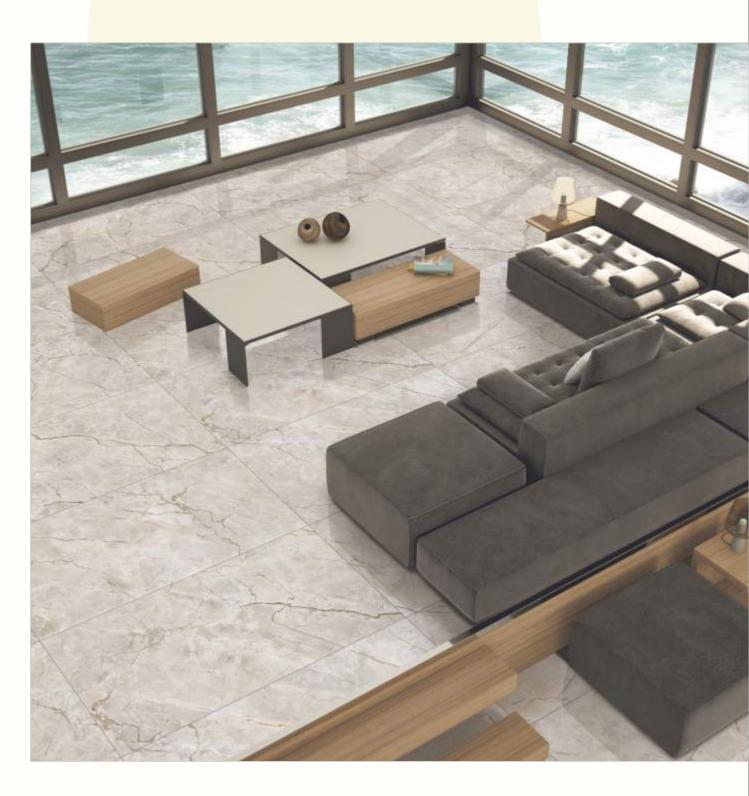

#### 600x1200mm

The Floor Tile range by Varmora is the epitome of elegance in surface covering options. The Floor Tiles are offered in a variety of awe-inspiring designs that can take your breath away. Each design of this range was developed after in-depth R&D, making them the perfect fit for your floor. Floor Tiles are available in a number of functional sixes such as 600x600mm, 600x1200mm & 800x800mm etc.