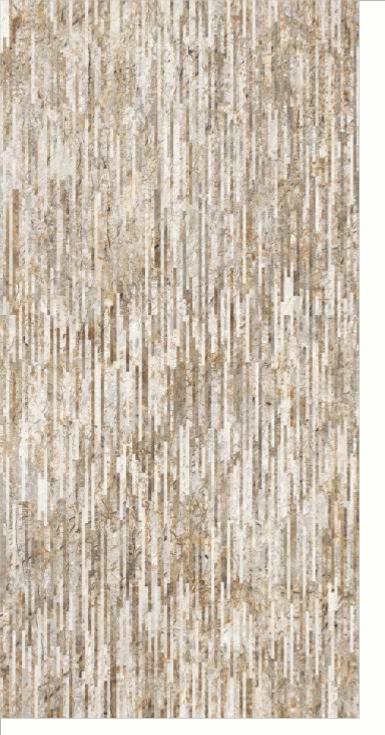

#### 600x1200mm

The Floor Tile range by Varmora is the epitome of elegance in surface covering options. The Floor Tiles are offered in a variety of awe-inspiring designs that can take your breath away. Each design of this range was developed after in-depth R&D, making them the perfect fit for your floor. Floor Tiles are available in a number of functional sixes such as 600x600mm, 600x1200mm & 800x800mm etc.