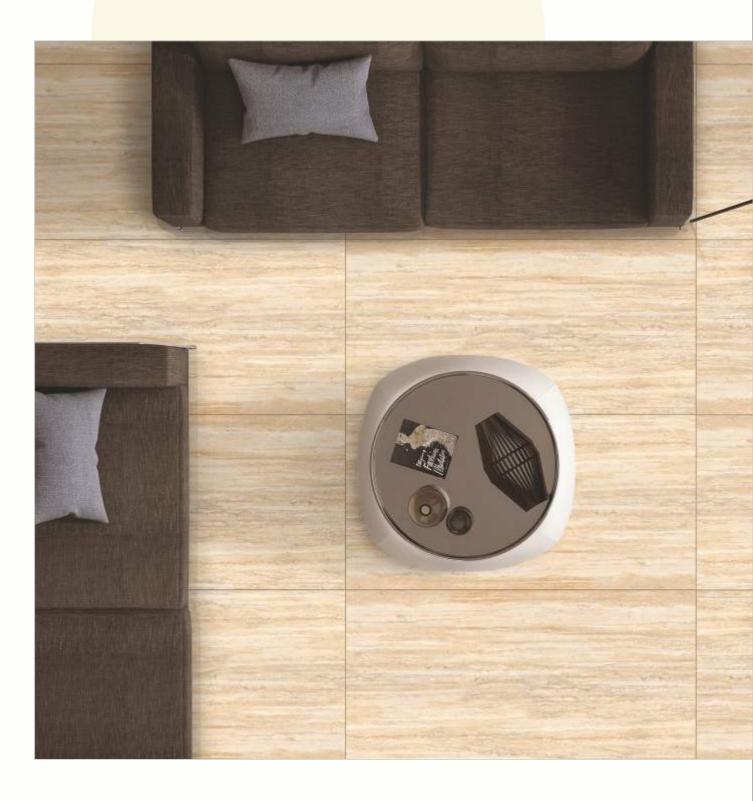

#### 600x1200mm

The Floor Tile range by Varmora is the epitome of elegance in surface covering options. The Floor Tiles are offered in a variety of awe-inspiring designs that can take your breath away. Each design of this range was developed after in-depth R&D, making them the perfect fit for your floor. Floor Tiles are available in a number of functional sixes such as 600x600mm, 600x1200mm & 800x800mm etc.