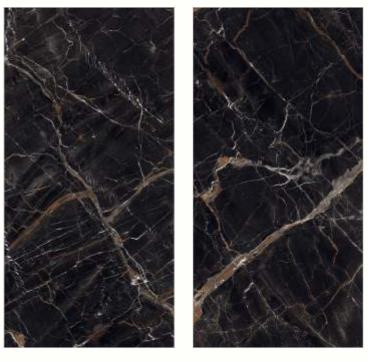

elegance in surface covering options. The Floor Tiles are offered in a variety of awe-inspiring designs that can take your breath away. Each design of this range was developed after in-depth R&D, making them the perfect fit for your floor. Floor Tiles are available in a number of functional sixes such as 600x600mm, 600x1200mm & 800x800mm etc.









Black Potro





### BLACK POTRO





Brazillian Brown





### BRAZILLIAN BROWN





Cenefa Azul



Series: Hi Gloss Plus













### CENEFA AZUL





Cenefa Malachite









### CENEFA MALACHITE





Leona





### LEONA

















### FRISSON TUSK











Emprador Fume





### EMPRADOR FUME













Olympos Azul





### OLYMPOS AZUL





Mozart Black





### MOZART BLACK





Mozart Blue







### MOZART BLUE











Estrada Nero





### ESTRADA NERO













### BRAWDEMPERADOR











Lexus Black



Series: Hi Gloss Plus



### LEXUS BLACK







Roxy Black



Series: Hi Gloss Plus



### ROXYBLACK





Crystal Blue







### CRYSTAL BLUE





Crystal Brown







### CRYSTAL BROWN











Aldo Amez







### ALDO AMEZ













Clomax Aqua







### $C\,L\,O\,M\,A\,X\,\,A\,Q\,U\,A$













Clomax Multi







### CLOMAX MULTI









Cosmic Azul







### COSMIC AZUL











Cosmic Choco







### COSMIC CHOCO









Cosmic Malachite







### COSMIC MALACHITE













Ergon Aqua







# ERGON AQUA











### FEZ BLACK







Finish: Hi Gloss Series: Hi Gloss Plus









Fiago Blue



**FLOOR TILES** 

Finish: Hi Gloss Series: Hi Gloss Plus





### FIA