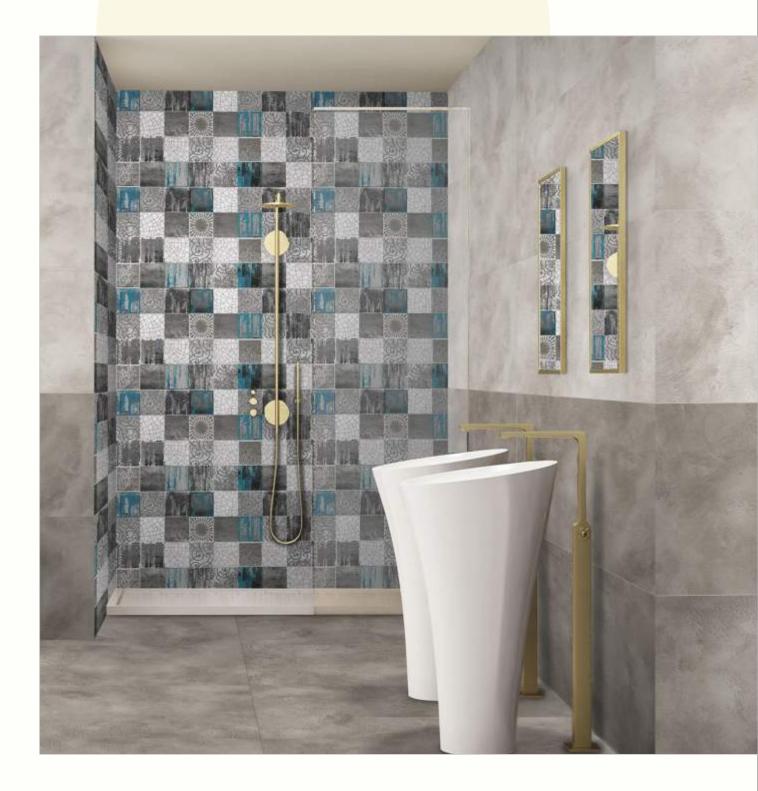

#### 600x1200mm

The Floor Tile range by Varmora is the epitome of elegance in surface covering options. The Floor Tiles are offered in a variety of awe-inspiring designs that can take your breath away. Each design of this range was developed after in-depth R&D, making them the perfect fit for your floor. Floor Tiles are available in a number of functional sixes such as 600x600mm, 600x1200mm & 800x800mm etc.