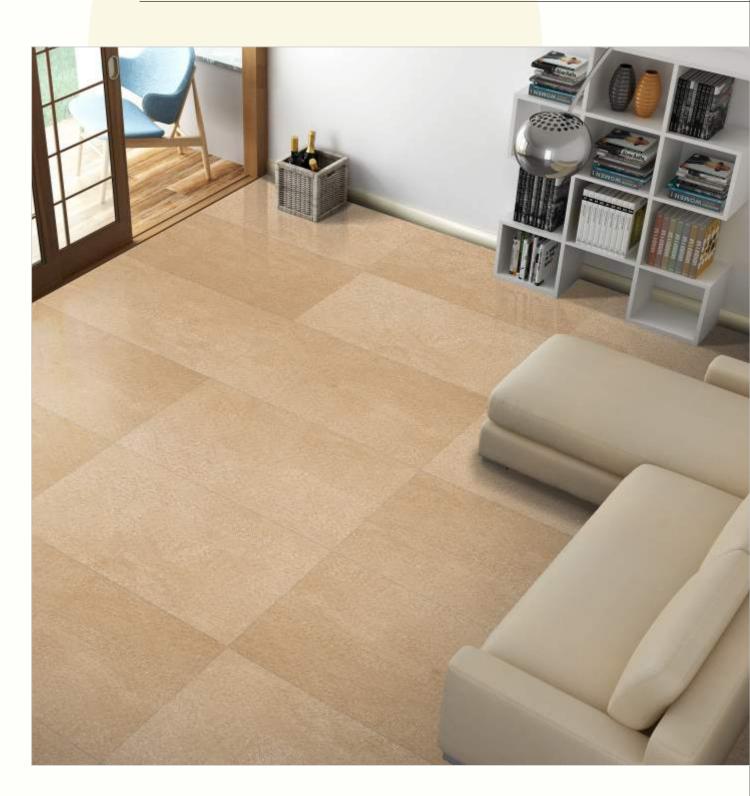

#### 600x1200mm

The Floor Tile range by Varmora is the epitome of elegance in surface covering options. The Floor Tiles are offered in a variety of awe-inspiring designs that can take your breath away. Each design of this range was developed after in-depth R&D, making them the perfect fit for your floor. Floor Tiles are available in a number of functional sixes such as 600x600mm, 600x1200mm & 800x800mm etc.