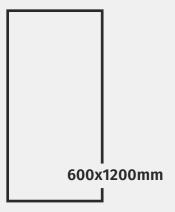

#### 600x1200mm

The Floor Tile range by Varmora is the epitome of elegance in surface covering options. The Floor Tiles are offered in a variety of awe-inspiring designs that can take your breath away. Each design of this range was developed after in-depth R&D, making them the perfect fit for your floor. Floor Tiles are available in a number of functional sixes such as 600x600mm, 600x1200mm & 800x800mm etc.