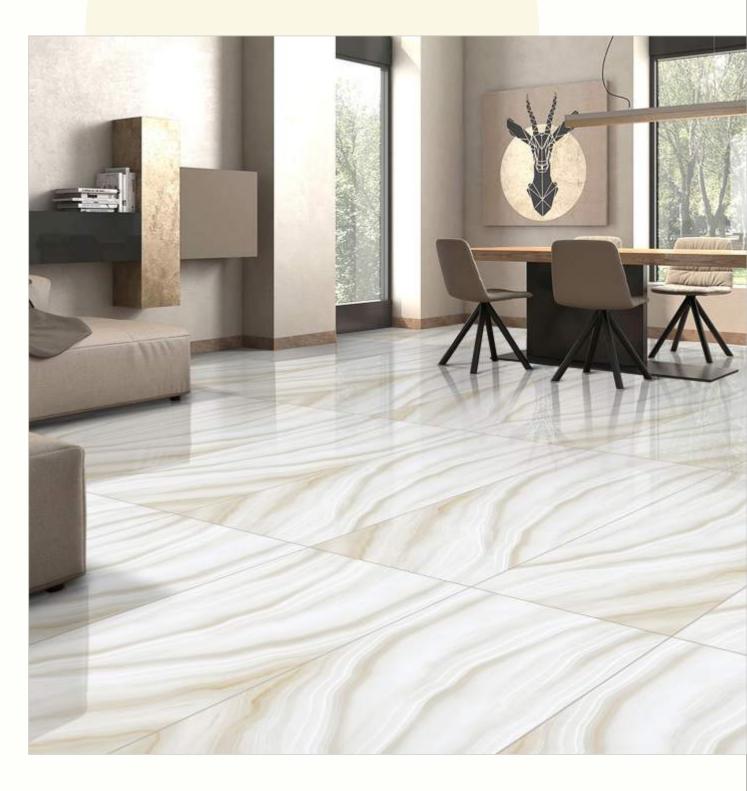

#### 600x1200mm

The Floor Tile range by Varmora is the epitome of elegance in surface covering options. The Floor Tiles are offered in a variety of awe-inspiring designs that can take your breath away. Each design of this range was developed after in-depth R&D, making them the perfect fit for your floor. Floor Tiles are available in a number of functional sixes such as 600x600mm, 600x1200mm & 800x800mm etc.