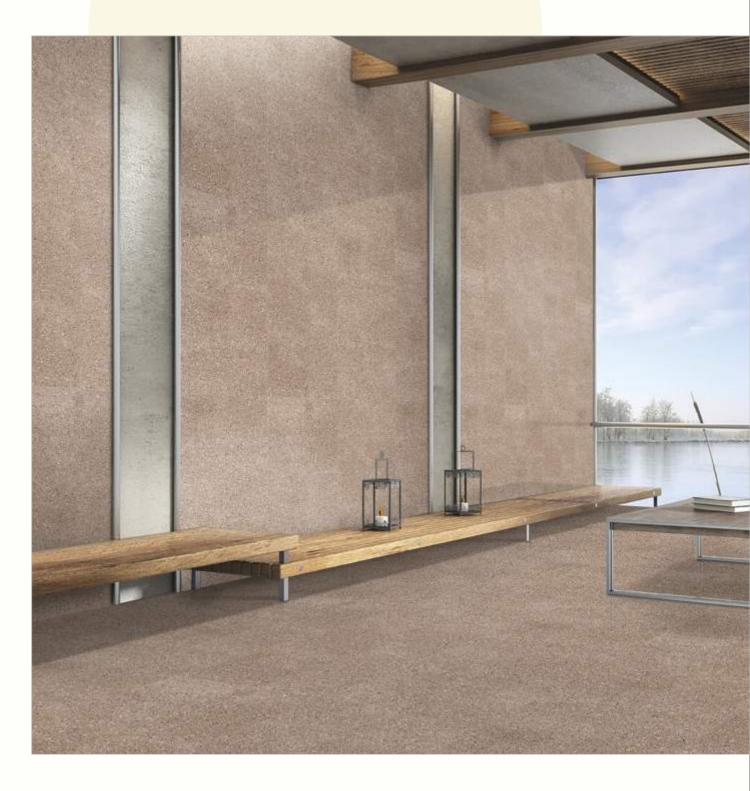

#### 600x1200mm

The Floor Tile range by Varmora is the epitome of elegance in surface covering options. The Floor Tiles are offered in a variety of awe-inspiring designs that can take your breath away. Each design of this range was developed after in-depth R&D, making them the perfect fit for your floor. Floor Tiles are available in a number of functional sixes such as 600x600mm, 600x1200mm & 800x800mm etc.