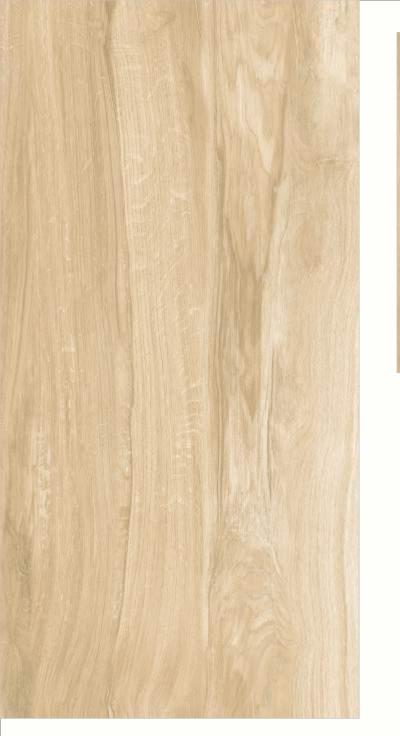

#### 600x1200mm

The Floor Tile range by Varmora is the epitome of elegance in surface covering options. The Floor Tiles are offered in a variety of awe-inspiring designs that can take your breath away. Each design of this range was developed after in-depth R&D, making them the perfect fit for your floor. Floor Tiles are available in a number of functional sixes such as 600x600mm, 600x1200mm & 800x800mm etc.