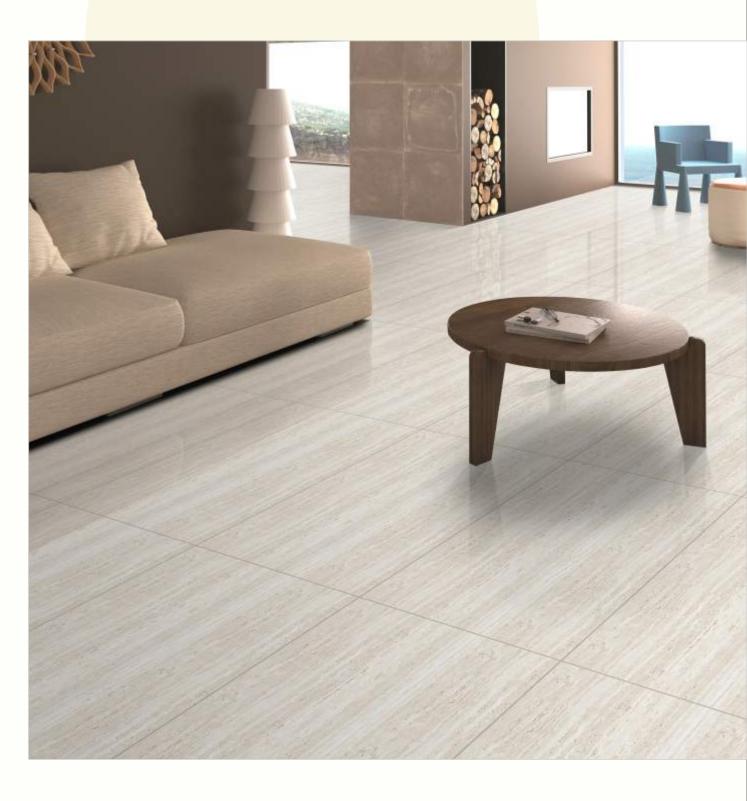

#### 600x1200mm

The Floor Tile range by Varmora is the epitome of elegance in surface covering options. The Floor Tiles are offered in a variety of awe-inspiring designs that can take your breath away. Each design of this range was developed after in-depth R&D, making them the perfect fit for your floor. Floor Tiles are available in a number of functional sixes such as 600x600mm, 600x1200mm & 800x800mm etc.