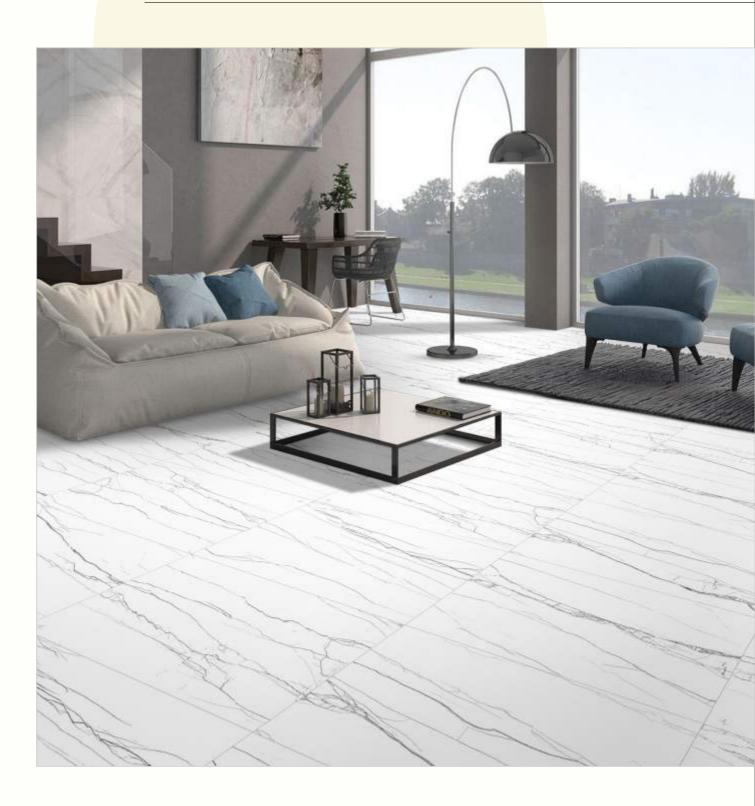

#### 600x1200mm

The Floor Tile range by Varmora is the epitome of elegance in surface covering options. The Floor Tiles are offered in a variety of awe-inspiring designs that can take your breath away. Each design of this range was developed after in-depth R&D, making them the perfect fit for your floor. Floor Tiles are available in a number of functional sixes such as 600x600mm, 600x1200mm & 800x800mm etc.