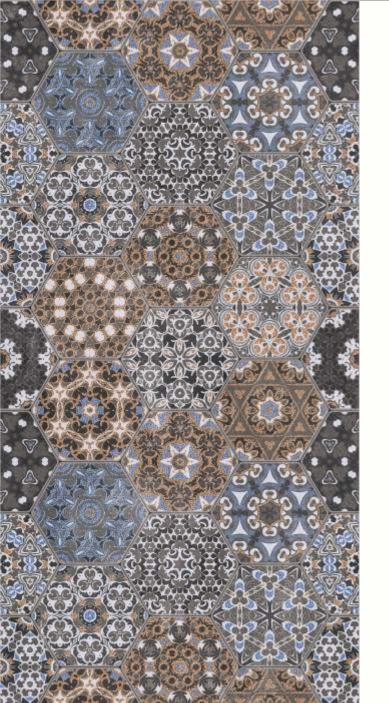

#### 600x1200mm

The Floor Tile range by Varmora is the epitome of elegance in surface covering options. The Floor Tiles are offered in a variety of awe-inspiring designs that can take your breath away. Each design of this range was developed after in-depth R&D, making them the perfect fit for your floor. Floor Tiles are available in a number of functional sixes such as 600x600mm, 600x1200mm & 800x800mm etc.