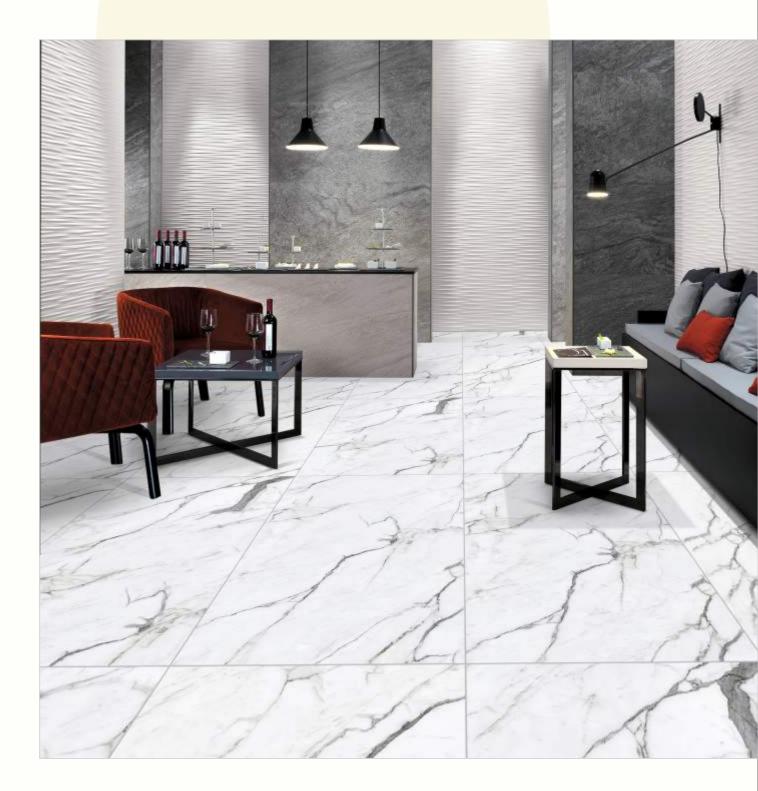

#### 600x1200mm

The Floor Tile range by Varmora is the epitome of elegance in surface covering options. The Floor Tiles are offered in a variety of awe-inspiring designs that can take your breath away. Each design of this range was developed after in-depth R&D, making them the perfect fit for your floor. Floor Tiles are available in a number of functional sixes such as 600x600mm, 600x1200mm & 800x800mm etc.