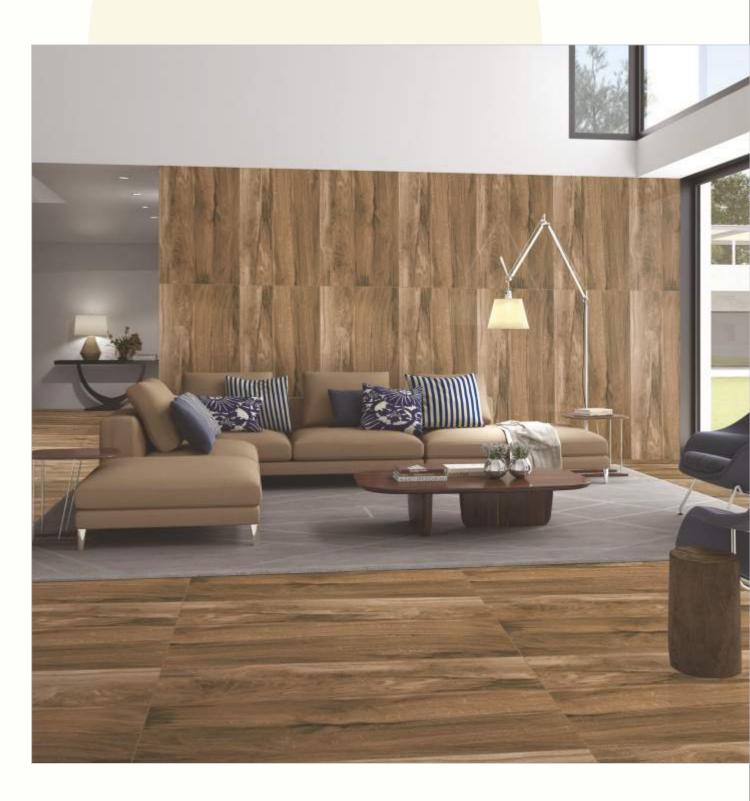

#### 600x1200mm

The Floor Tile range by Varmora is the epitome of elegance in surface covering options. The Floor Tiles are offered in a variety of awe-inspiring designs that can take your breath away. Each design of this range was developed after in-depth R&D, making them the perfect fit for your floor. Floor Tiles are available in a number of functional sixes such as 600x600mm, 600x1200mm & 800x800mm etc.