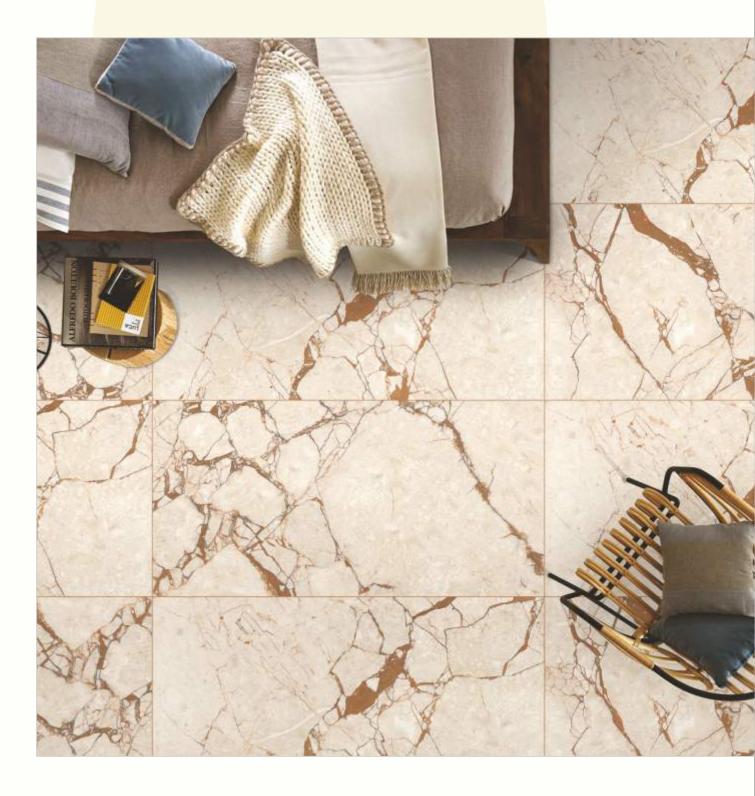

#### 600x1200mm

The Floor Tile range by Varmora is the epitome of elegance in surface covering options. The Floor Tiles are offered in a variety of awe-inspiring designs that can take your breath away. Each design of this range was developed after in-depth R&D, making them the perfect fit for your floor. Floor Tiles are available in a number of functional sixes such as 600x600mm, 600x1200mm & 800x800mm etc.