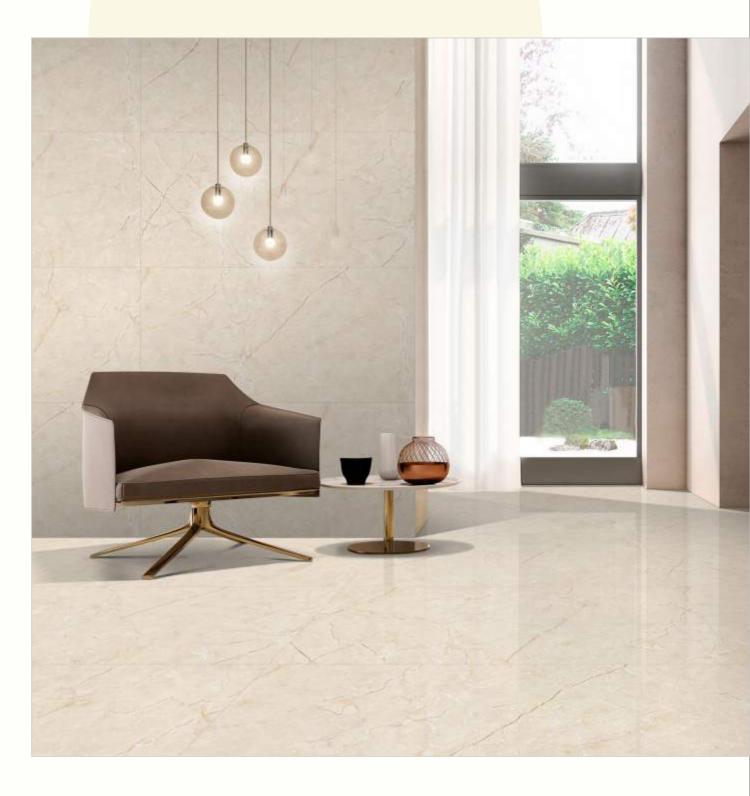

#### 600x1200mm

The Floor Tile range by Varmora is the epitome of elegance in surface covering options. The Floor Tiles are offered in a variety of awe-inspiring designs that can take your breath away. Each design of this range was developed after in-depth R&D, making them the perfect fit for your floor. Floor Tiles are available in a number of functional sixes such as 600x600mm, 600x1200mm & 800x800mm etc.