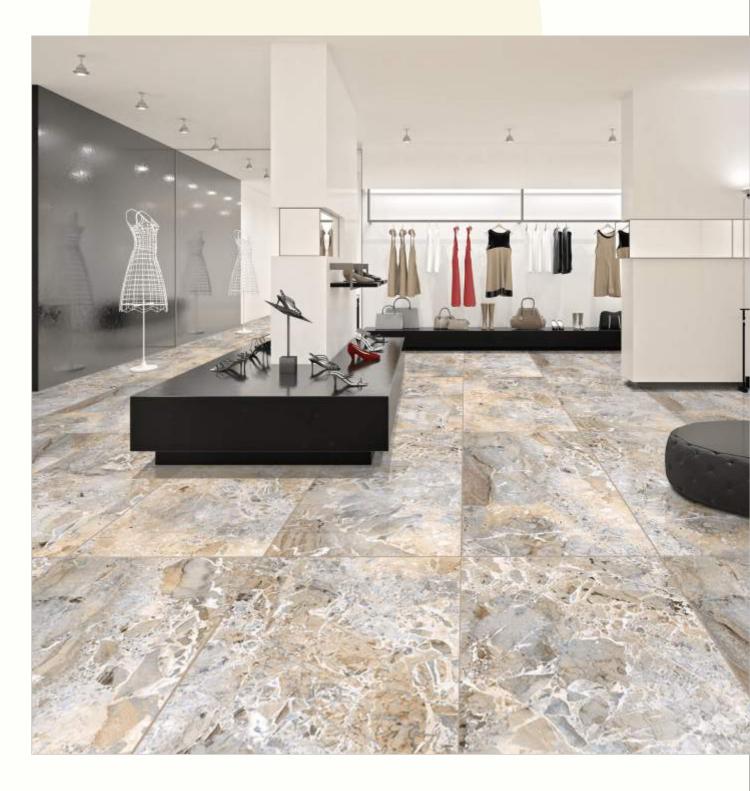

#### 600x1200mm

The Floor Tile range by Varmora is the epitome of elegance in surface covering options. The Floor Tiles are offered in a variety of awe-inspiring designs that can take your breath away. Each design of this range was developed after in-depth R&D, making them the perfect fit for your floor. Floor Tiles are available in a number of functional sixes such as 600x600mm, 600x1200mm & 800x800mm etc.