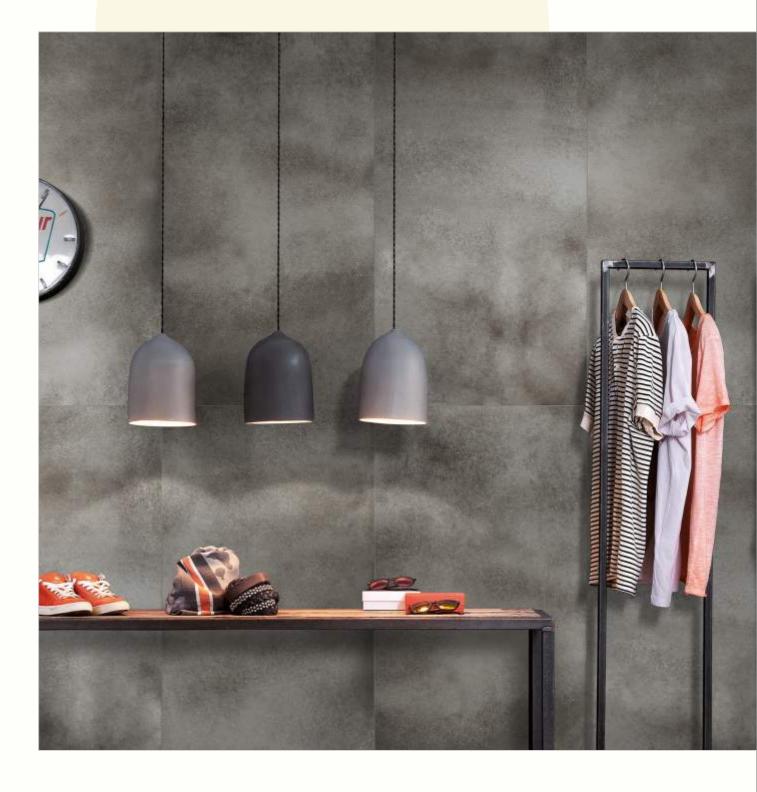

#### 600x1200mm

The Floor Tile range by Varmora is the epitome of elegance in surface covering options. The Floor Tiles are offered in a variety of awe-inspiring designs that can take your breath away. Each design of this range was developed after in-depth R&D, making them the perfect fit for your floor. Floor Tiles are available in a number of functional sixes such as 600x600mm, 600x1200mm & 800x800mm etc.