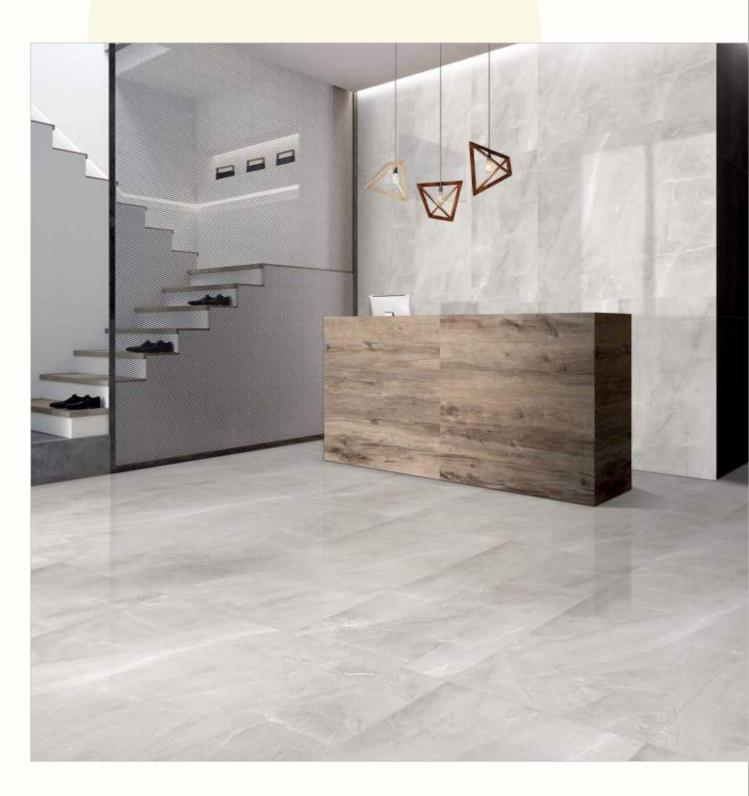

#### 600x1200mm

The Floor Tile range by Varmora is the epitome of elegance in surface covering options. The Floor Tiles are offered in a variety of awe-inspiring designs that can take your breath away. Each design of this range was developed after in-depth R&D, making them the perfect fit for your floor. Floor Tiles are available in a number of functional sixes such as 600x600mm, 600x1200mm & 800x800mm etc.