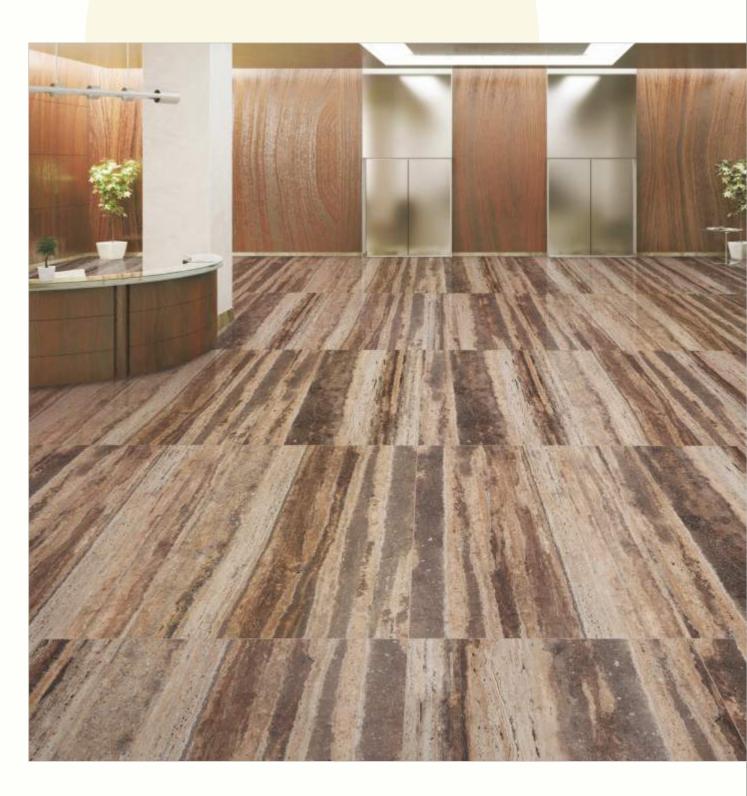

#### 600x1200mm

The Floor Tile range by Varmora is the epitome of elegance in surface covering options. The Floor Tiles are offered in a variety of awe-inspiring designs that can take your breath away. Each design of this range was developed after in-depth R&D, making them the perfect fit for your floor. Floor Tiles are available in a number of functional sixes such as 600x600mm, 600x1200mm & 800x800mm etc.