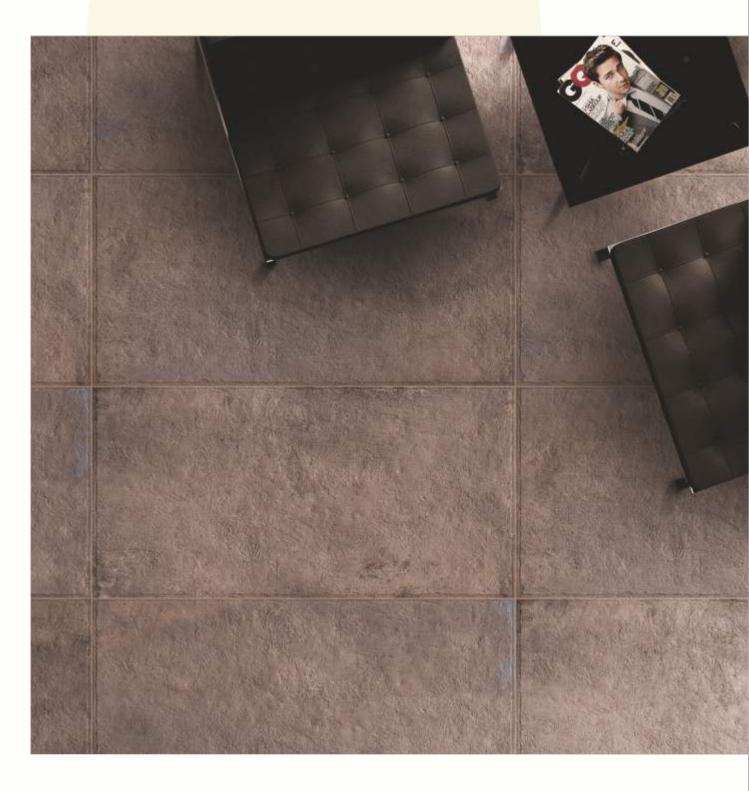

#### 600x1200mm

The Floor Tile range by Varmora is the epitome of elegance in surface covering options. The Floor Tiles are offered in a variety of awe-inspiring designs that can take your breath away. Each design of this range was developed after in-depth R&D, making them the perfect fit for your floor. Floor Tiles are available in a number of functional sixes such as 600x600mm, 600x1200mm & 800x800mm etc.