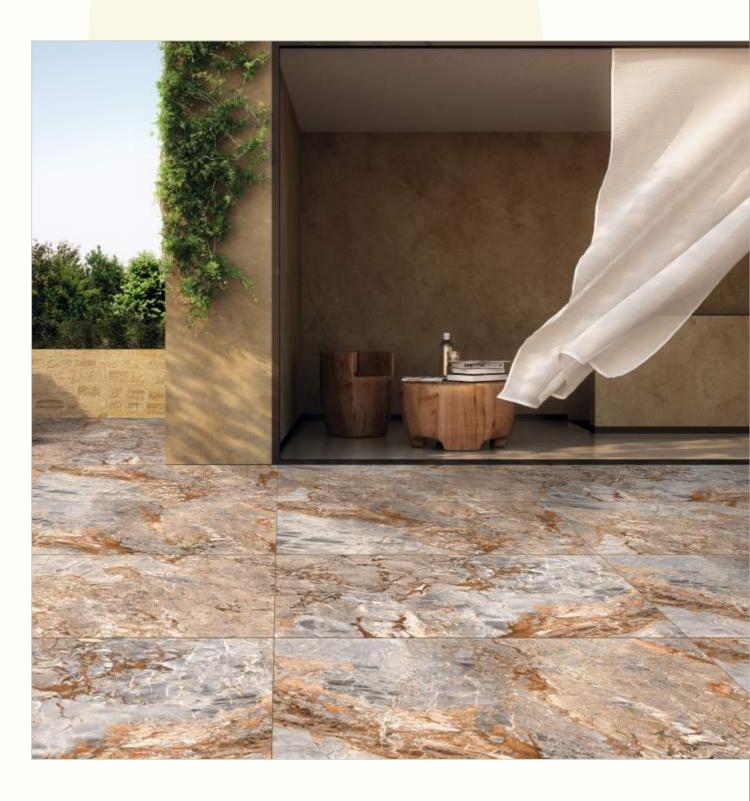

#### 600x1200mm

The Floor Tile range by Varmora is the epitome of elegance in surface covering options. The Floor Tiles are offered in a variety of awe-inspiring designs that can take your breath away. Each design of this range was developed after in-depth R&D, making them the perfect fit for your floor. Floor Tiles are available in a number of functional sixes such as 600x600mm, 600x1200mm & 800x800mm etc.