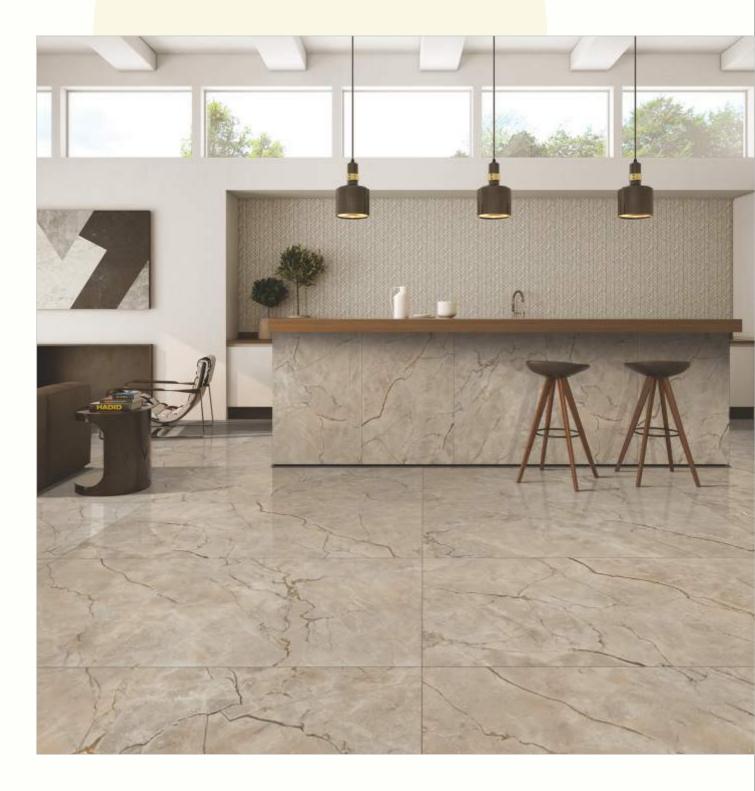

#### 600x1200mm

The Floor Tile range by Varmora is the epitome of elegance in surface covering options. The Floor Tiles are offered in a variety of awe-inspiring designs that can take your breath away. Each design of this range was developed after in-depth R&D, making them the perfect fit for your floor. Floor Tiles are available in a number of functional sixes such as 600x600mm, 600x1200mm & 800x800mm etc.