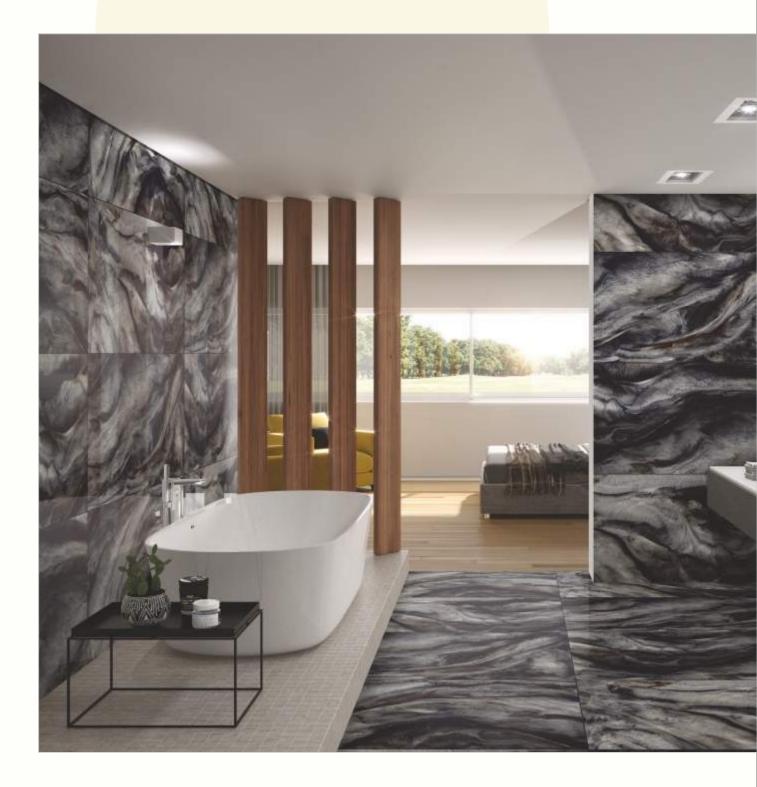

#### 600x1200mm

The Floor Tile range by Varmora is the epitome of elegance in surface covering options. The Floor Tiles are offered in a variety of awe-inspiring designs that can take your breath away. Each design of this range was developed after in-depth R&D, making them the perfect fit for your floor. Floor Tiles are available in a number of functional sixes such as 600x600mm, 600x1200mm & 800x800mm etc.