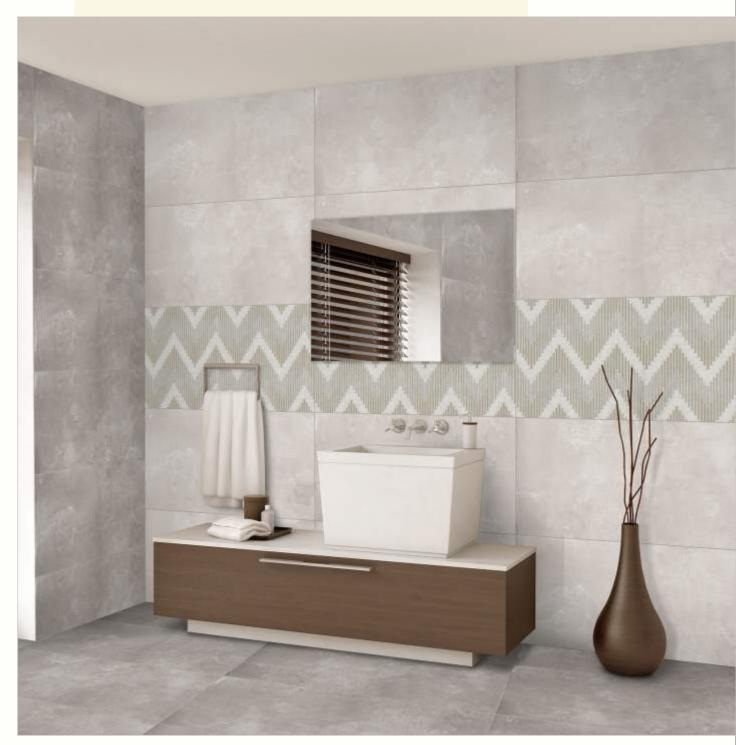

#### 600x1200mm

The Floor Tile range by Varmora is the epitome of elegance in surface covering options. The Floor Tiles are offered in a variety of awe-inspiring designs that can take your breath away. Each design of this range was developed after in-depth R&D, making them the perfect fit for your floor. Floor Tiles are available in a number of functional sixes such as 600x600mm, 600x1200mm & 800x800mm etc.