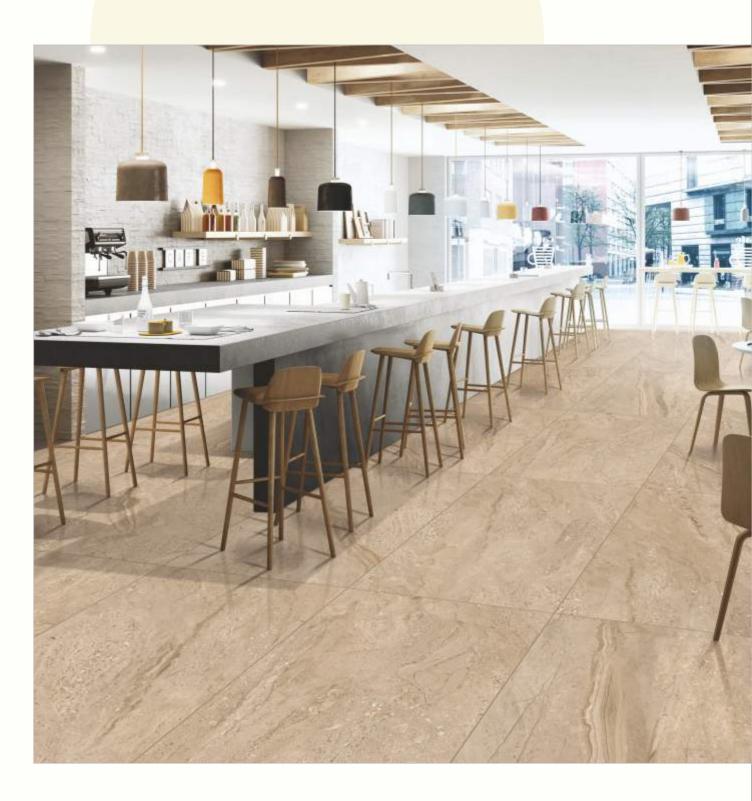

#### 600x1200mm

The Floor Tile range by Varmora is the epitome of elegance in surface covering options. The Floor Tiles are offered in a variety of awe-inspiring designs that can take your breath away. Each design of this range was developed after in-depth R&D, making them the perfect fit for your floor. Floor Tiles are available in a number of functional sixes such as 600x600mm, 600x1200mm & 800x800mm etc.