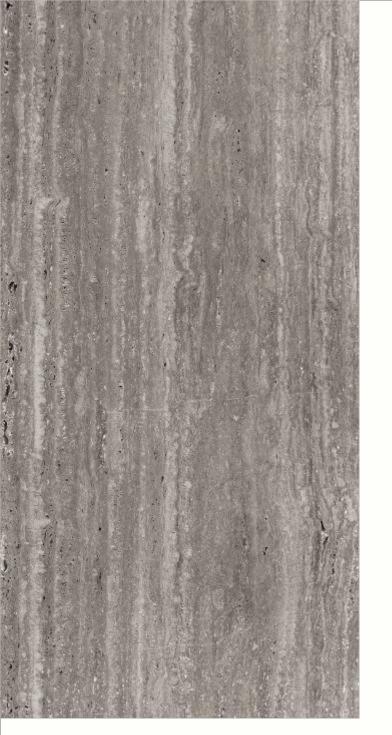

#### 600x1200mm

The Floor Tile range by Varmora is the epitome of elegance in surface covering options. The Floor Tiles are offered in a variety of awe-inspiring designs that can take your breath away. Each design of this range was developed after in-depth R&D, making them the perfect fit for your floor. Floor Tiles are available in a number of functional sixes such as 600x600mm, 600x1200mm & 800x800mm etc.