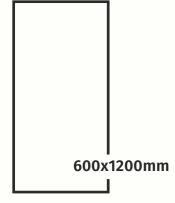

#### 600x1200mm

The Floor Tile range by Varmora is the epitome of elegance in surface covering options. The Floor Tiles are offered in a variety of awe-inspiring designs that can take your breath away. Each design of this range was developed after in-depth R&D, making them the perfect fit for your floor. Floor Tiles are available in a number of functional sixes such as 600x600mm, 600x1200mm & 800x800mm etc.