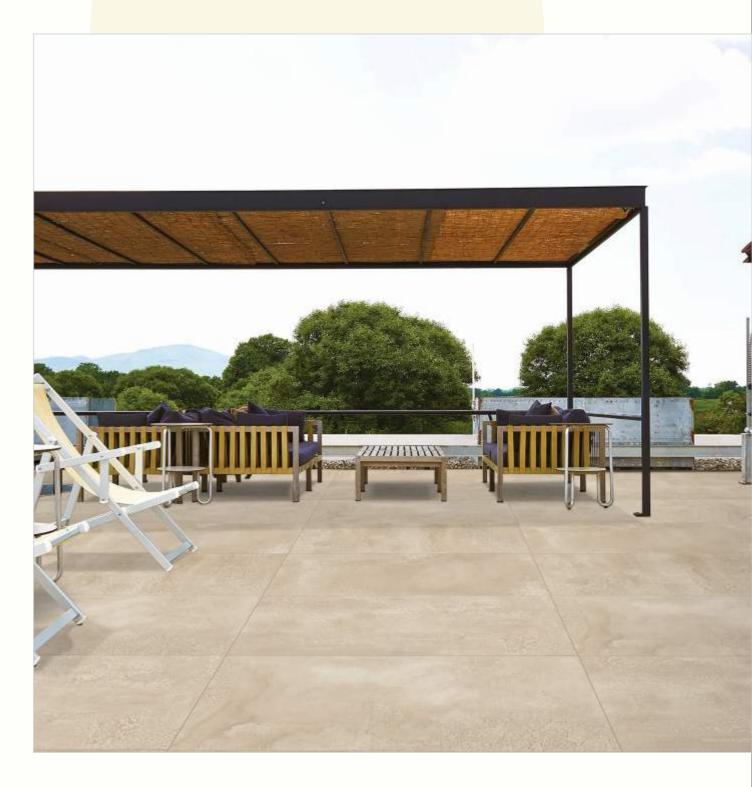

#### 600x1200mm

The Floor Tile range by Varmora is the epitome of elegance in surface covering options. The Floor Tiles are offered in a variety of awe-inspiring designs that can take your breath away. Each design of this range was developed after in-depth R&D, making them the perfect fit for your floor. Floor Tiles are available in a number of functional sixes such as 600x600mm, 600x1200mm & 800x800mm etc.