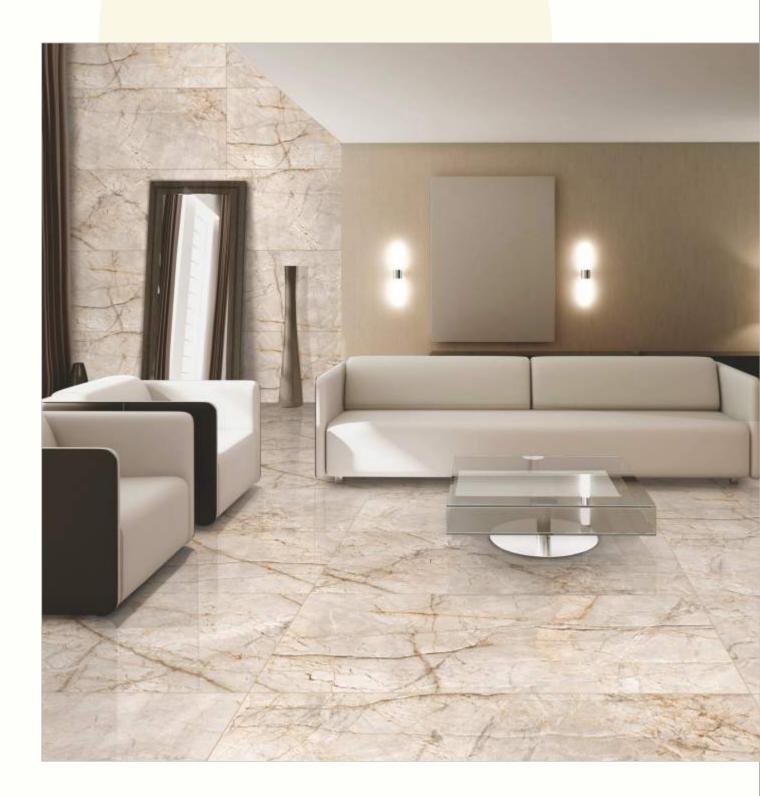

#### 600x1200mm

The Floor Tile range by Varmora is the epitome of elegance in surface covering options. The Floor Tiles are offered in a variety of awe-inspiring designs that can take your breath away. Each design of this range was developed after in-depth R&D, making them the perfect fit for your floor. Floor Tiles are available in a number of functional sixes such as 600x600mm, 600x1200mm & 800x800mm etc.