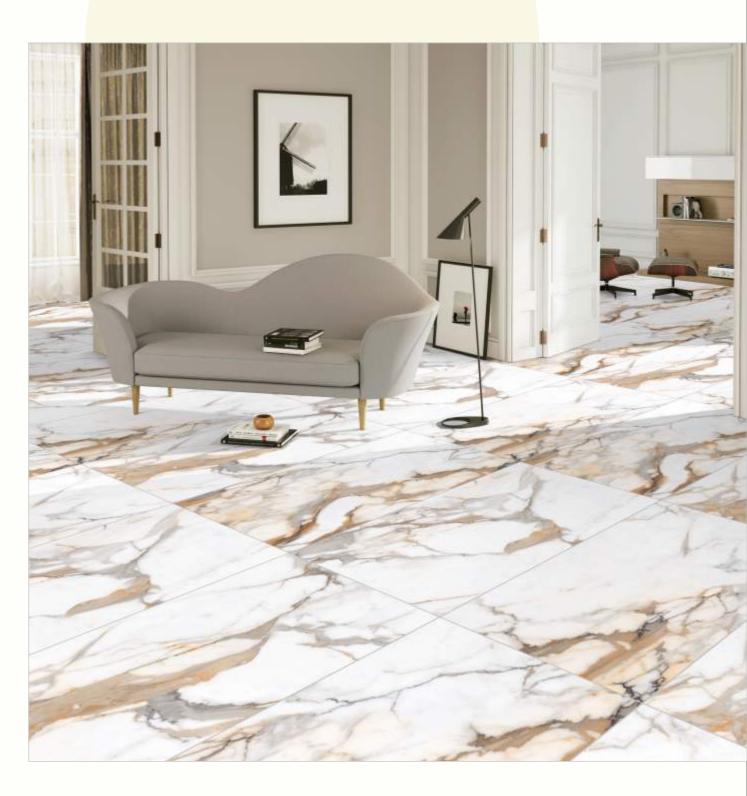

#### 600x1200mm

The Floor Tile range by Varmora is the epitome of elegance in surface covering options. The Floor Tiles are offered in a variety of awe-inspiring designs that can take your breath away. Each design of this range was developed after in-depth R&D, making them the perfect fit for your floor. Floor Tiles are available in a number of functional sixes such as 600x600mm, 600x1200mm & 800x800mm etc.