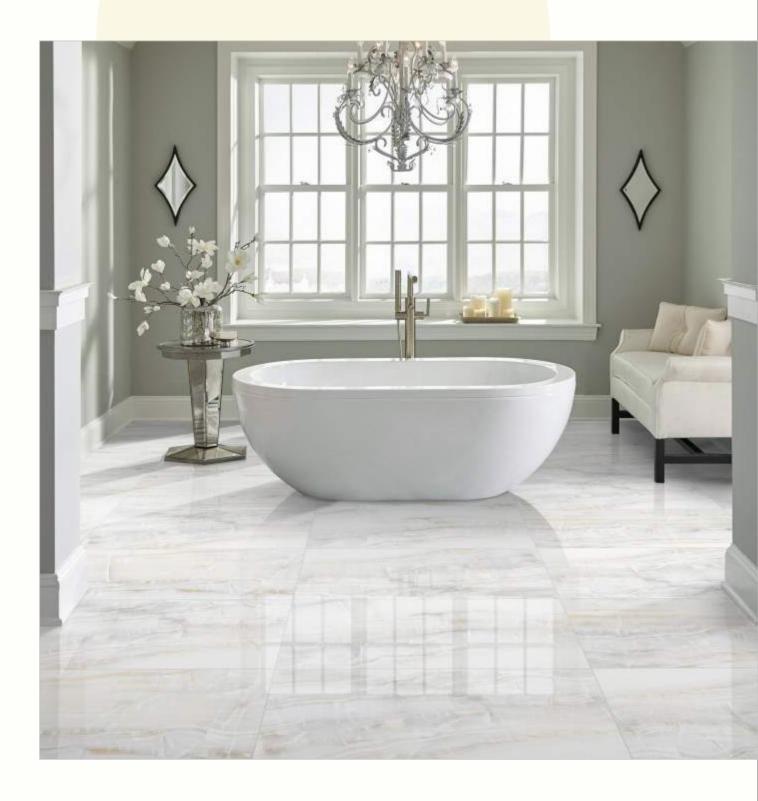

#### 600x1200mm

The Floor Tile range by Varmora is the epitome of elegance in surface covering options. The Floor Tiles are offered in a variety of awe-inspiring designs that can take your breath away. Each design of this range was developed after in-depth R&D, making them the perfect fit for your floor. Floor Tiles are available in a number of functional sixes such as 600x600mm, 600x1200mm & 800x800mm etc.