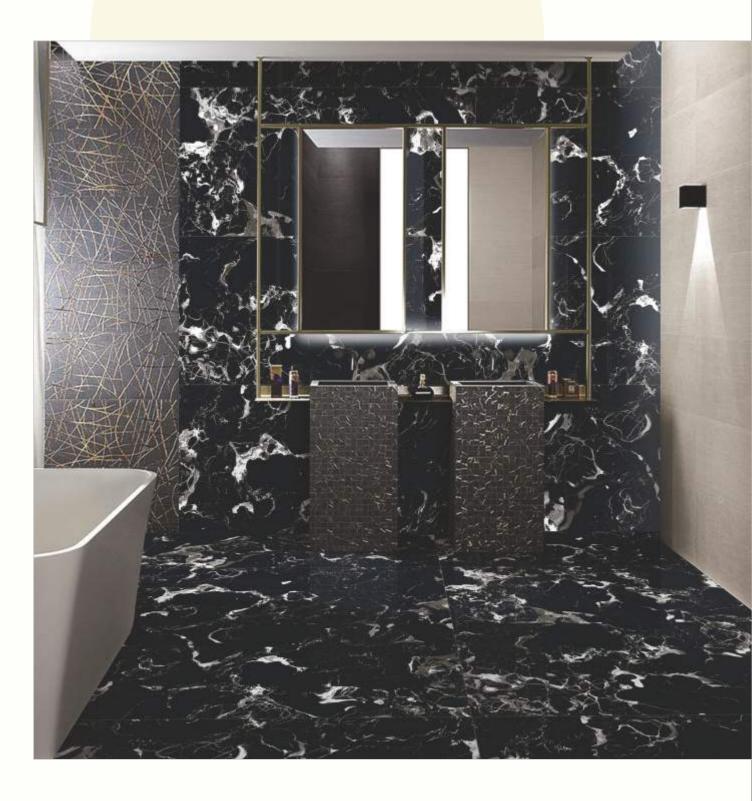

ng them the perfect fit for your floor. Floor Tiles are available in a number of functional sixes such as 600x600mm, 600x1200mm & 800x800mm etc.









Black Potro





### BLACK POTRO





Brazillian Brown





### BRAZILLIAN BROWN





Cenefa Azul



Series: Hi Gloss Plus













### CENEFA AZUL





Cenefa Malachite









### CENEFA MALACHITE





Leona





### LEONA

















### FRISSON TUSK











Emprador Fume





### EMPRADOR FUME













Olympos Azul





### OLYMPOS AZUL





Mozart Black





### MOZART BLACK





Mozart Blue







### MOZART BLUE











Estrada Nero





### ESTRADA NERO













### BRAWDEMPERADOR











Lexus Black



Series: Hi Gloss Plus



### LEXUS BLACK







Roxy Black



Series: Hi Gloss Plus



### ROXYBLACK





Crystal Blue







### CRYSTAL BLUE





Crystal Brown







### CRYSTAL BROWN











Aldo Amez







### ALDO AMEZ













Clomax Aqua







### $C\,L\,O\,M\,A\,X\,\,A\,Q\,U\,A$













Clomax Multi







### CLOMAX MULTI









Cosmic Azul







### COSMIC AZUL











Cosmic Choco







### COSMIC CHOCO









Cosmic Malachite







### COSMIC MALACHITE













Ergon Aqua







# ERGON AQUA











### FEZ BLACK







Finish: Hi Gloss Series: Hi Gloss Plus









Fiago Blue



**FLOOR TILES** 

Finish: Hi Gloss Series: Hi Gloss Plus





### FIAGO BLUE













Marco Black







### MARCO BLACK











Michael Olive







### MICHAEL OLIVE





Refael Blue













#### REFAEL BLUE





Rover Aqua









# ROVERAQUA





Rover