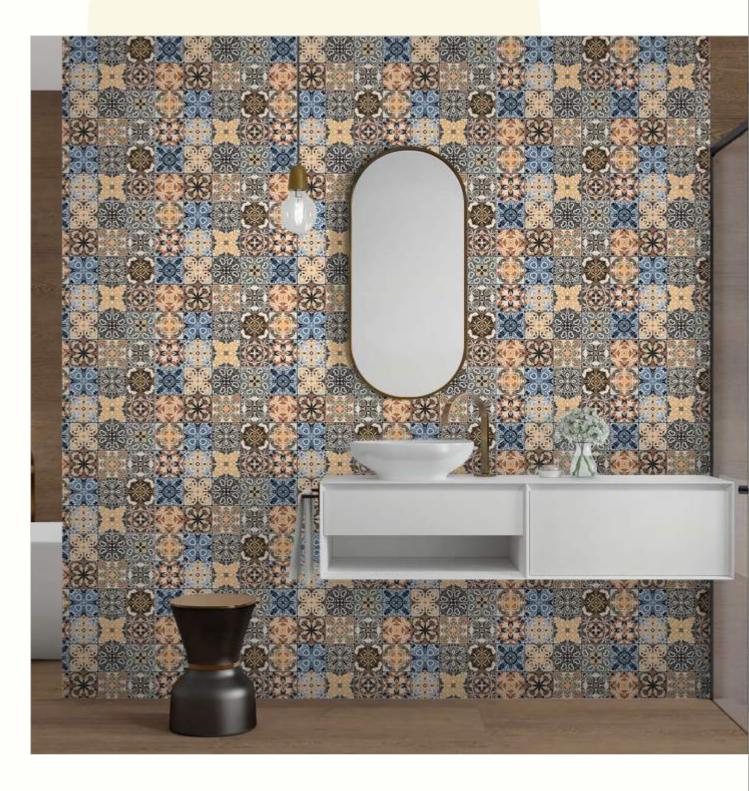

#### **GLAZED VITRIFIED TILES**

#### 600x1200mm

The Floor Tile range by Varmora is the epitome of elegance in surface covering options. The Floor Tiles are offered in a variety of awe-inspiring designs that can take your breath away. Each design of this range was developed after in-depth R&D, making them the perfect fit for your floor. Floor Tiles are available in a number of functional sixes such as 600x600mm, 600x1200mm & 800x800mm etc.