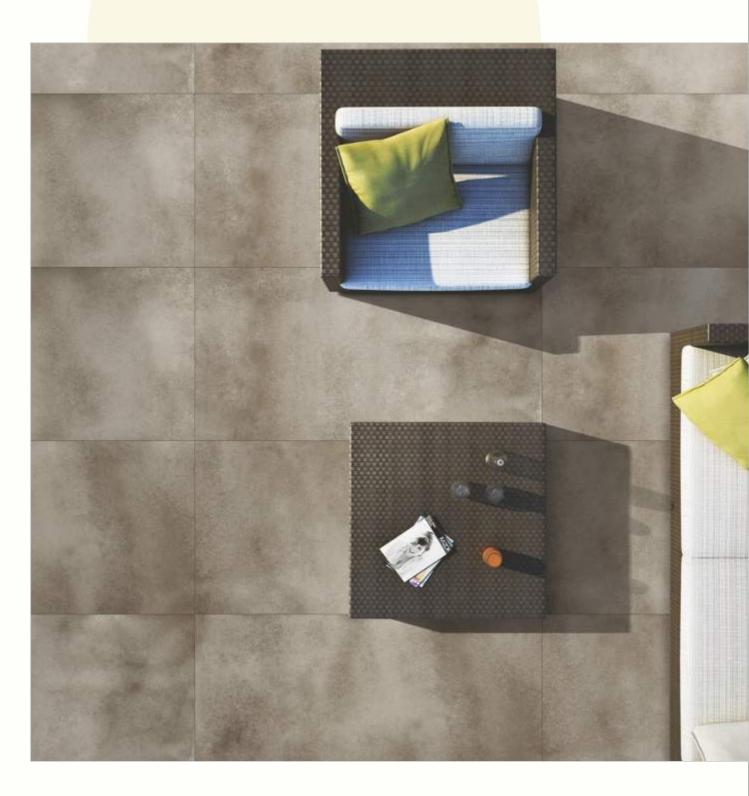

#### 600x1200mm

The Floor Tile range by Varmora is the epitome of elegance in surface covering options. The Floor Tiles are offered in a variety of awe-inspiring designs that can take your breath away. Each design of this range was developed after in-depth R&D, making them the perfect fit for your floor. Floor Tiles are available in a number of functional sixes such as 600x600mm, 600x1200mm & 800x800mm etc.