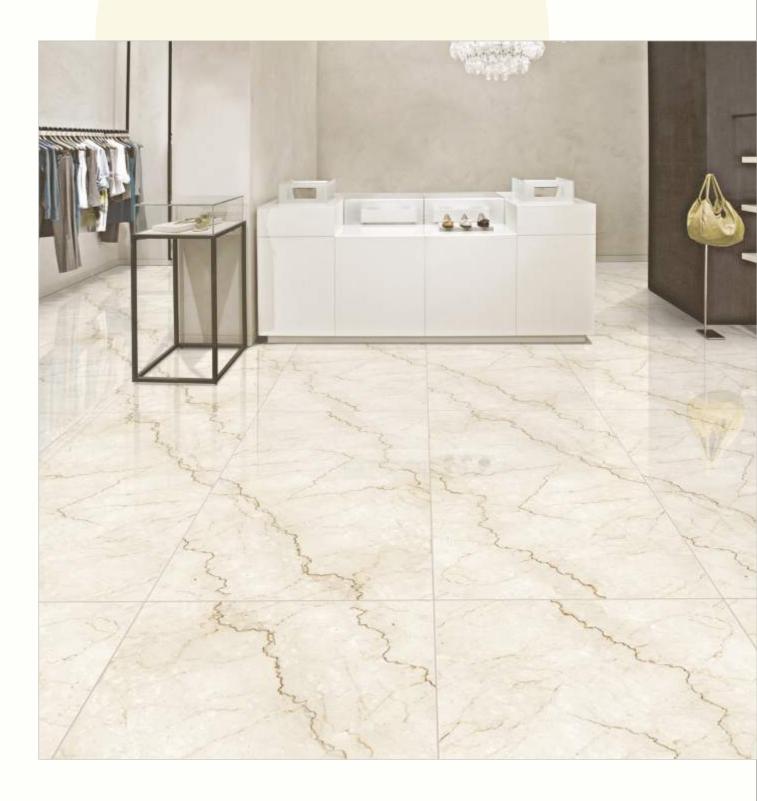

#### 600x1200mm

The Floor Tile range by Varmora is the epitome of elegance in surface covering options. The Floor Tiles are offered in a variety of awe-inspiring designs that can take your breath away. Each design of this range was developed after in-depth R&D, making them the perfect fit for your floor. Floor Tiles are available in a number of functional sixes such as 600x600mm, 600x1200mm & 800x800mm etc.