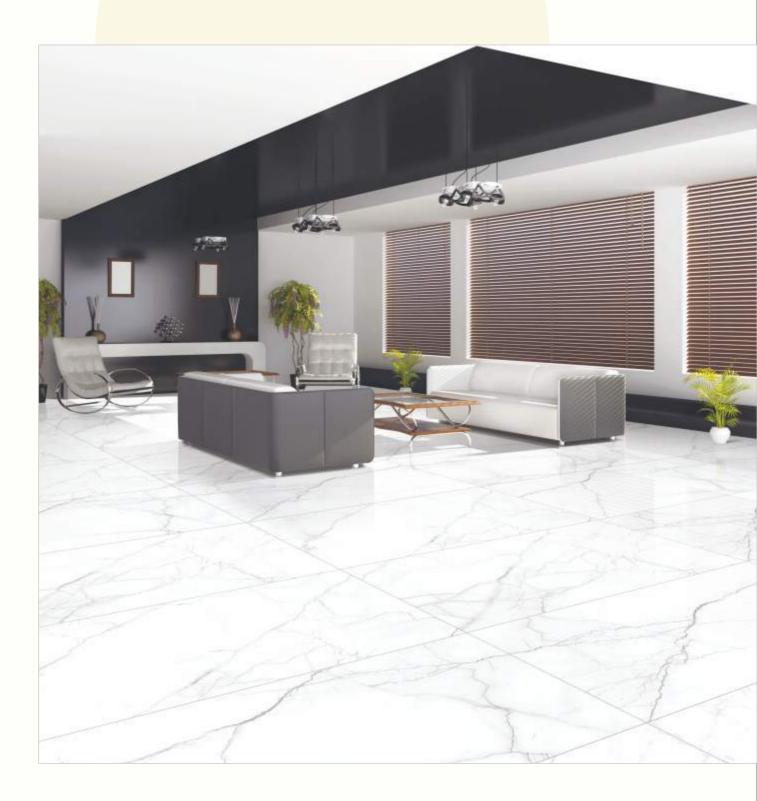

#### 600x1200mm

The Floor Tile range by Varmora is the epitome of elegance in surface covering options. The Floor Tiles are offered in a variety of awe-inspiring designs that can take your breath away. Each design of this range was developed after in-depth R&D, making them the perfect fit for your floor. Floor Tiles are available in a number of functional sixes such as 600x600mm, 600x1200mm & 800x800mm etc.