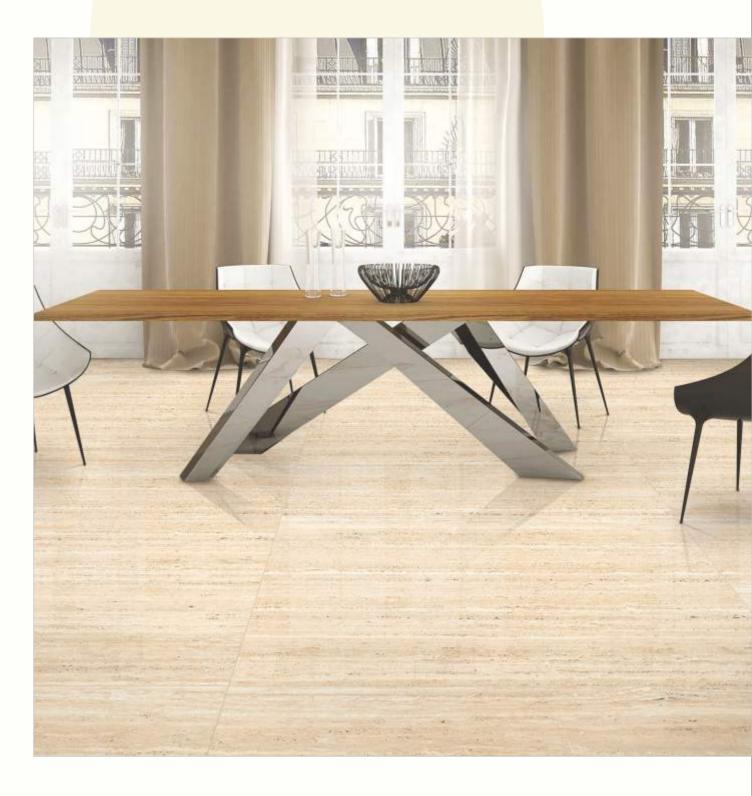

#### 600x1200mm

The Floor Tile range by Varmora is the epitome of elegance in surface covering options. The Floor Tiles are offered in a variety of awe-inspiring designs that can take your breath away. Each design of this range was developed after in-depth R&D, making them the perfect fit for your floor. Floor Tiles are available in a number of functional sixes such as 600x600mm, 600x1200mm & 800x800mm etc.