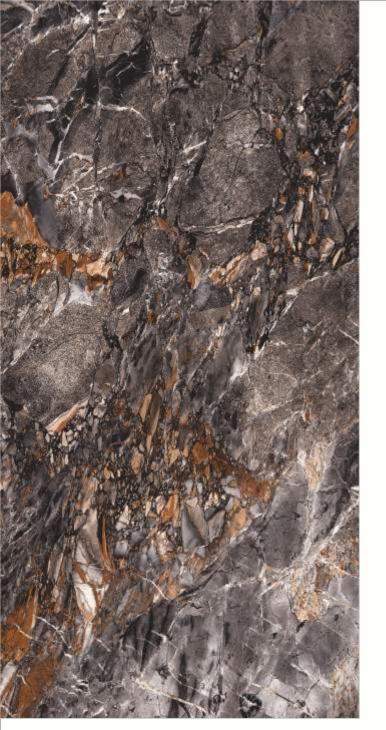

FIED TILES**

#### 600x1200mm



The Floor Tile range by Varmora is the epitome of elegance in surface covering options. The Floor Tiles are offered in a variety of awe-inspiring designs that can take your breath away. Each design of this range was developed after in-depth R&D, making them the perfect fit for your floor. Floor Tiles are available in a number of functional sixes such as 600x600mm, 600x1200mm & 800x800mm etc.









Black Potro





### BLACK POTRO





Brazillian Brown





### BRAZILLIAN BROWN





Cenefa Azul



Series: Hi Gloss Plus













### CENEFA AZUL





Cenefa Malachite









### CENEFA MALACHITE





Leona





### LEONA

















### FRISSON TUSK











Emprador Fume





### EMPRADOR FUME













Olympos Azul





### OLYMPOS AZUL





Mozart Black





### MOZART BLACK





Mozart Blue







### MOZART BLUE











Estrada Nero





### ESTRADA NERO













### BRAWDEMPERADOR











Lexus Black



Series: Hi Gloss Plus



### LEXUS BLACK







Roxy Black



Series: Hi Gloss Plus



### ROXYBLACK





Crystal Blue







### CRYSTAL BLUE





Crystal Brown







### CRYSTAL BROWN











Aldo Amez







### ALDO AMEZ













Clomax Aqua







### $C\,L\,O\,M\,A\,X\,\,A\,Q\,U\,A$













Clomax Multi







### CLOMAX MULTI









Cosmic Azul







### COSMIC AZUL











Cosmic Choco







### COSMIC CHOCO









Cosmic Malachite







### COSMIC MALACHITE













Ergon Aqua







# ERGON AQUA











### FEZ BLACK







Finish: Hi Gloss Series: Hi Gloss Plus









F