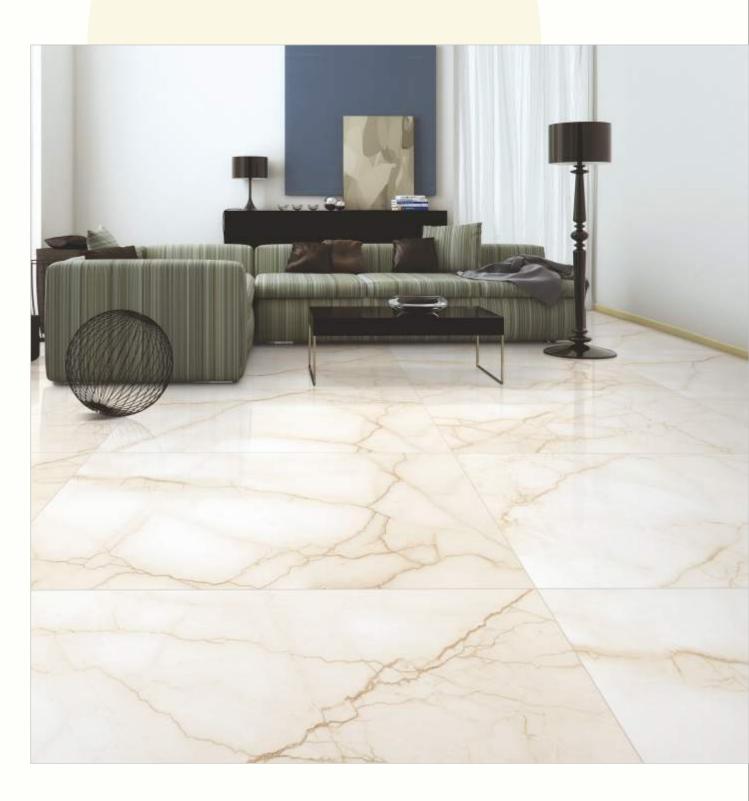

#### 600x1200mm

The Floor Tile range by Varmora is the epitome of elegance in surface covering options. The Floor Tiles are offered in a variety of awe-inspiring designs that can take your breath away. Each design of this range was developed after in-depth R&D, making them the perfect fit for your floor. Floor Tiles are available in a number of functional sixes such as 600x600mm, 600x1200mm & 800x800mm etc.