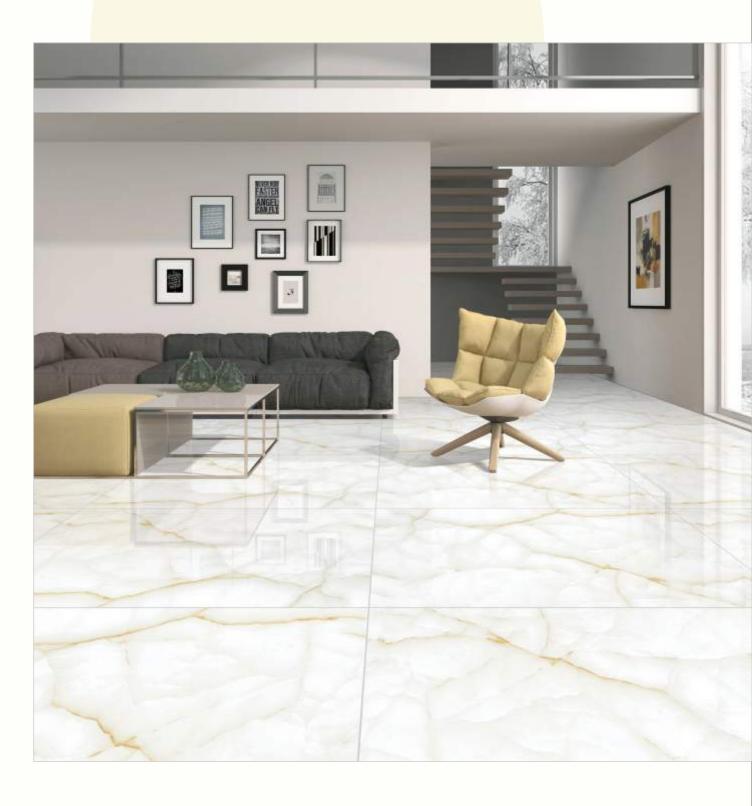

#### 600x1200mm

The Floor Tile range by Varmora is the epitome of elegance in surface covering options. The Floor Tiles are offered in a variety of awe-inspiring designs that can take your breath away. Each design of this range was developed after in-depth R&D, making them the perfect fit for your floor. Floor Tiles are available in a number of functional sixes such as 600x600mm, 600x1200mm & 800x800mm etc.