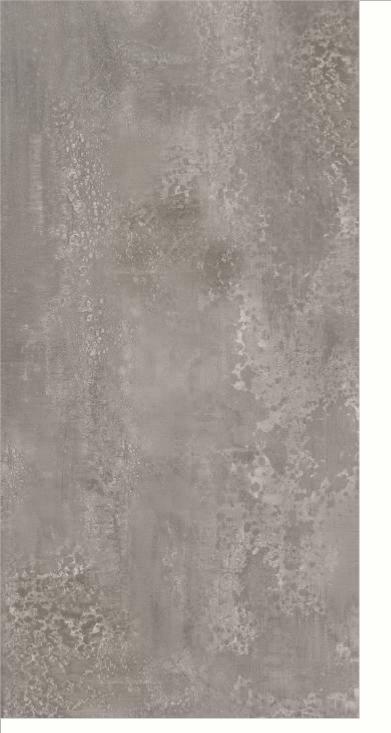

#### 600x1200mm

The Floor Tile range by Varmora is the epitome of elegance in surface covering options. The Floor Tiles are offered in a variety of awe-inspiring designs that can take your breath away. Each design of this range was developed after in-depth R&D, making them the perfect fit for your floor. Floor Tiles are available in a number of functional sixes such as 600x600mm, 600x1200mm & 800x800mm etc.