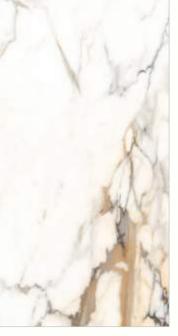

#### 600x1200mm

The Floor Tile range by Varmora is the epitome of elegance in surface covering options. The Floor Tiles are offered in a variety of awe-inspiring designs that can take your breath away. Each design of this range was developed after in-depth R&D, making them the perfect fit for your floor. Floor Tiles are available in a number of functional sixes such as 600x600mm, 600x1200mm & 800x800mm etc.