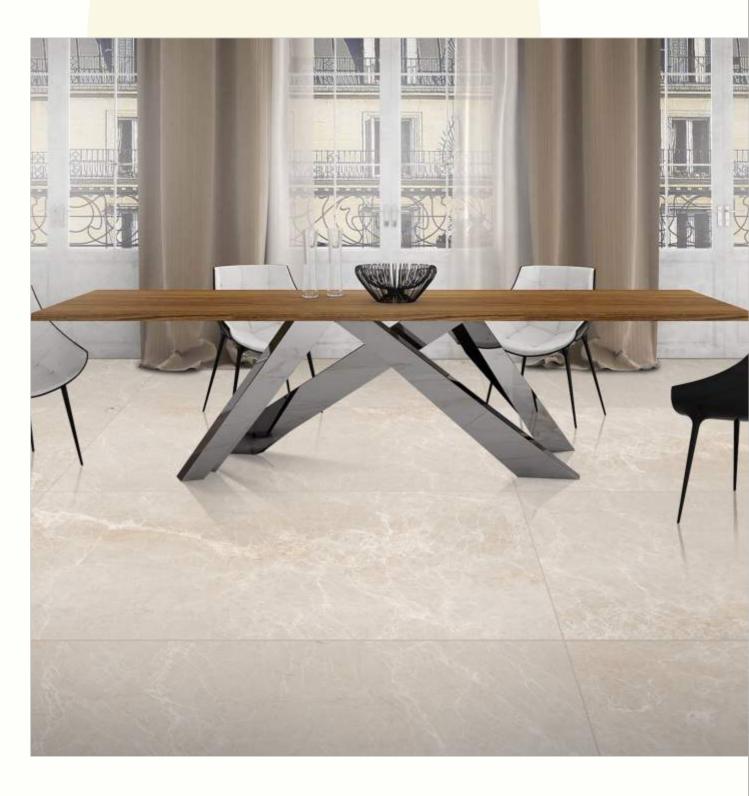

#### 600x1200mm

The Floor Tile range by Varmora is the epitome of elegance in surface covering options. The Floor Tiles are offered in a variety of awe-inspiring designs that can take your breath away. Each design of this range was developed after in-depth R&D, making them the perfect fit for your floor. Floor Tiles are available in a number of functional sixes such as 600x600mm, 600x1200mm & 800x800mm etc.