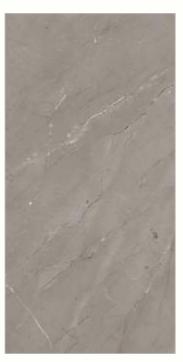

#### 600x1200mm

The Floor Tile range by Varmora is the epitome of elegance in surface covering options. The Floor Tiles are offered in a variety of awe-inspiring designs that can take your breath away. Each design of this range was developed after in-depth R&D, making them the perfect fit for your floor. Floor Tiles are available in a number of functional sixes such as 600x600mm, 600x1200mm & 800x800mm etc.