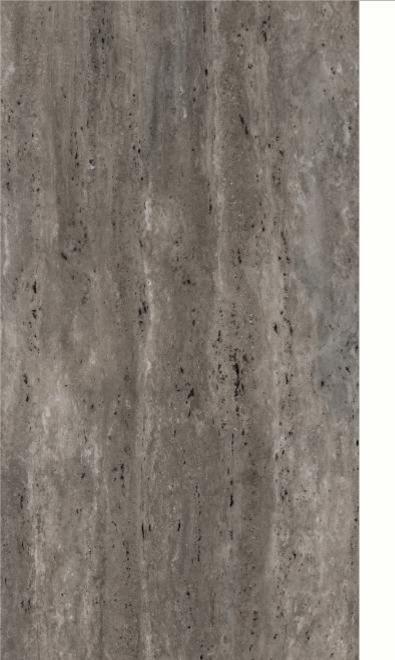

#### 600x1200mm

The Floor Tile range by Varmora is the epitome of elegance in surface covering options. The Floor Tiles are offered in a variety of awe-inspiring designs that can take your breath away. Each design of this range was developed after in-depth R&D, making them the perfect fit for your floor. Floor Tiles are available in a number of functional sixes such as 600x600mm, 600x1200mm & 800x800mm etc.