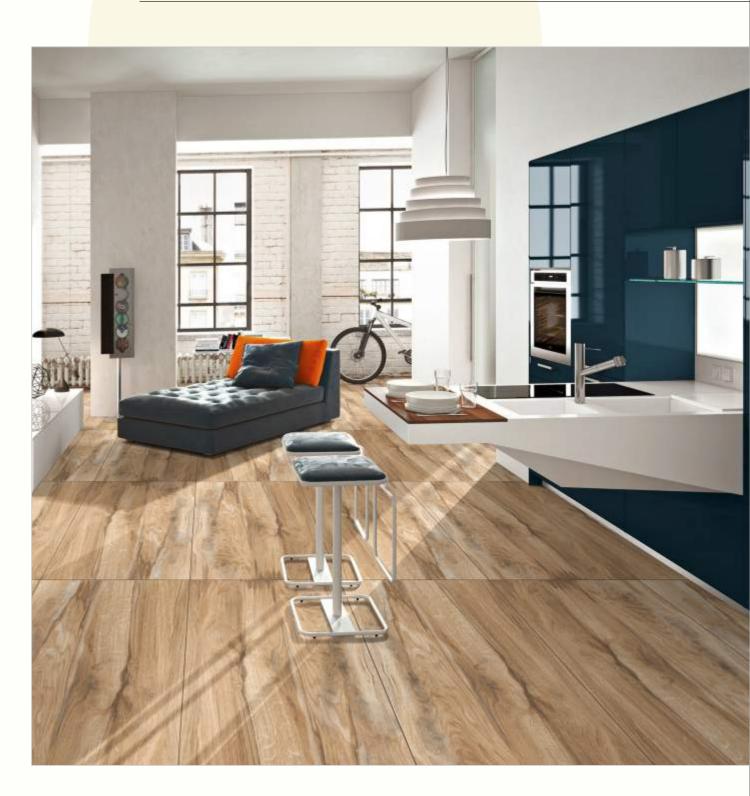

#### 600x1200mm

The Floor Tile range by Varmora is the epitome of elegance in surface covering options. The Floor Tiles are offered in a variety of awe-inspiring designs that can take your breath away. Each design of this range was developed after in-depth R&D, making them the perfect fit for your floor. Floor Tiles are available in a number of functional sixes such as 600x600mm, 600x1200mm & 800x800mm etc.