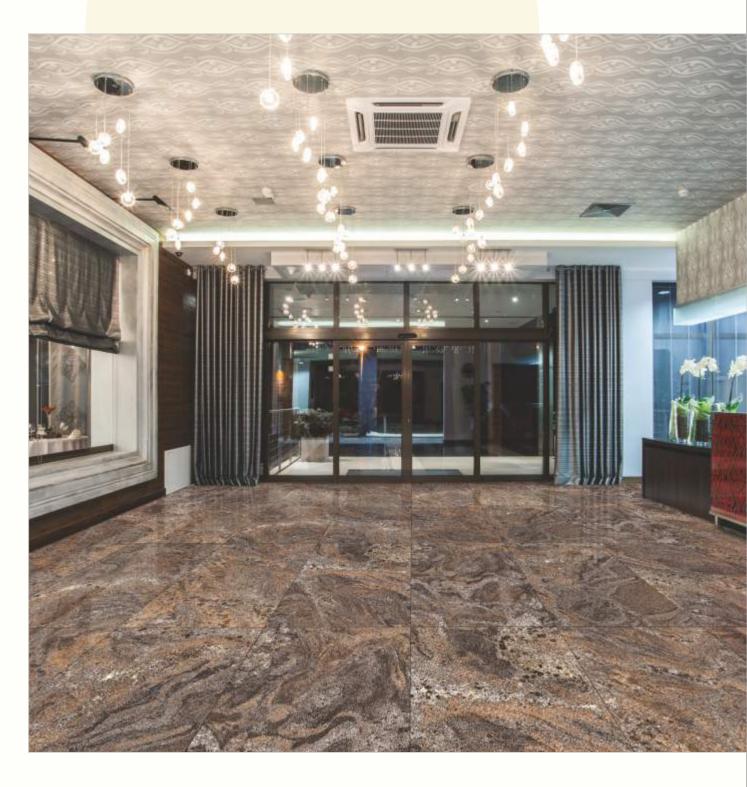

#### 600x1200mm

The Floor Tile range by Varmora is the epitome of elegance in surface covering options. The Floor Tiles are offered in a variety of awe-inspiring designs that can take your breath away. Each design of this range was developed after in-depth R&D, making them the perfect fit for your floor. Floor Tiles are available in a number of functional sixes such as 600x600mm, 600x1200mm & 800x800mm etc.