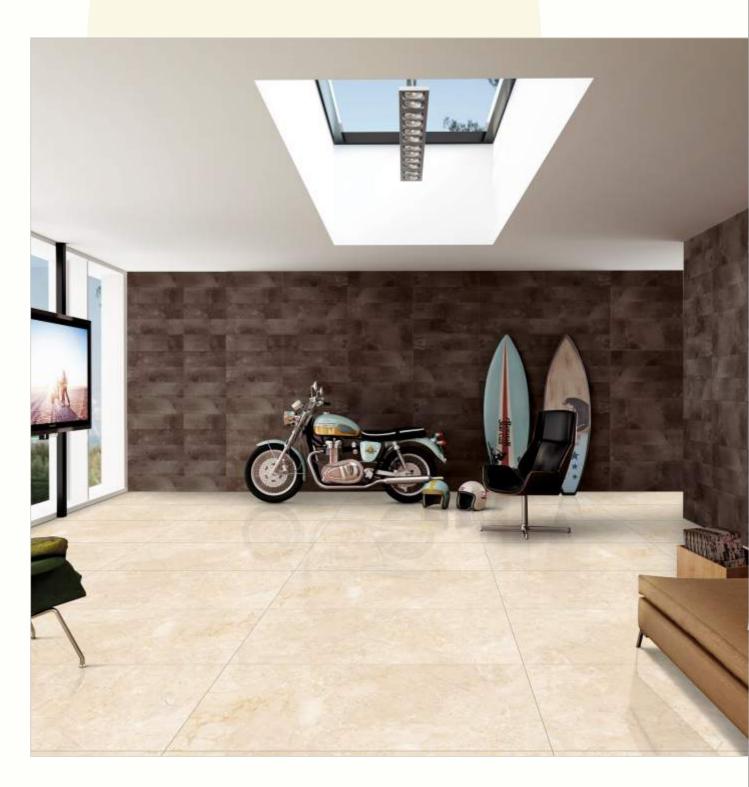

#### 600x1200mm

The Floor Tile range by Varmora is the epitome of elegance in surface covering options. The Floor Tiles are offered in a variety of awe-inspiring designs that can take your breath away. Each design of this range was developed after in-depth R&D, making them the perfect fit for your floor. Floor Tiles are available in a number of functional sixes such as 600x600mm, 600x1200mm & 800x800mm etc.