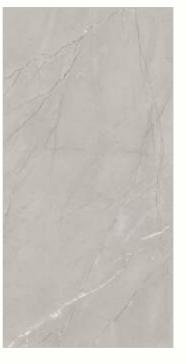

#### 600x1200mm

The Floor Tile range by Varmora is the epitome of elegance in surface covering options. The Floor Tiles are offered in a variety of awe-inspiring designs that can take your breath away. Each design of this range was developed after in-depth R&D, making them the perfect fit for your floor. Floor Tiles are available in a number of functional sixes such as 600x600mm, 600x1200mm & 800x800mm etc.