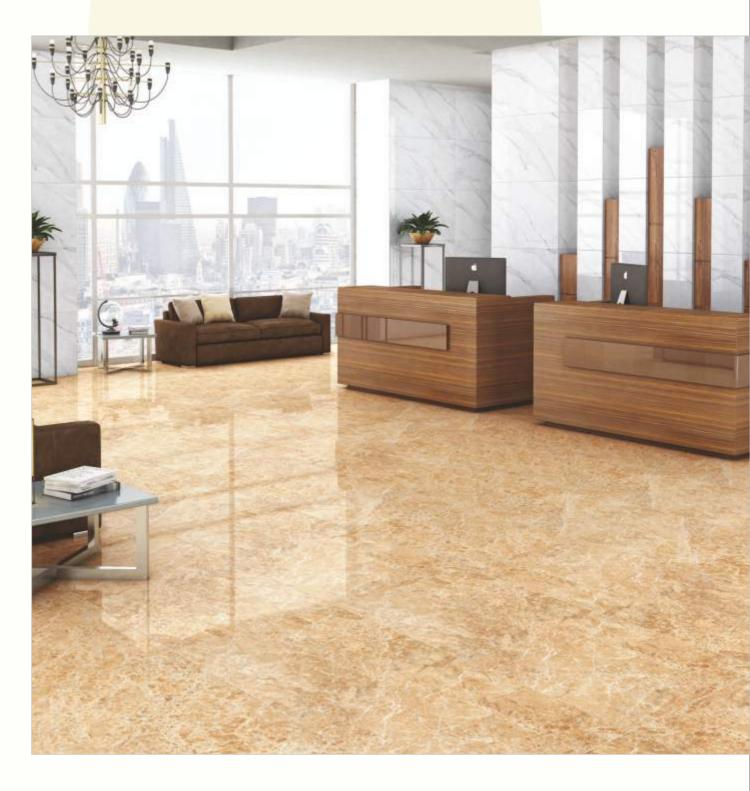

#### 600x1200mm

The Floor Tile range by Varmora is the epitome of elegance in surface covering options. The Floor Tiles are offered in a variety of awe-inspiring designs that can take your breath away. Each design of this range was developed after in-depth R&D, making them the perfect fit for your floor. Floor Tiles are available in a number of functional sixes such as 600x600mm, 600x1200mm & 800x800mm etc.