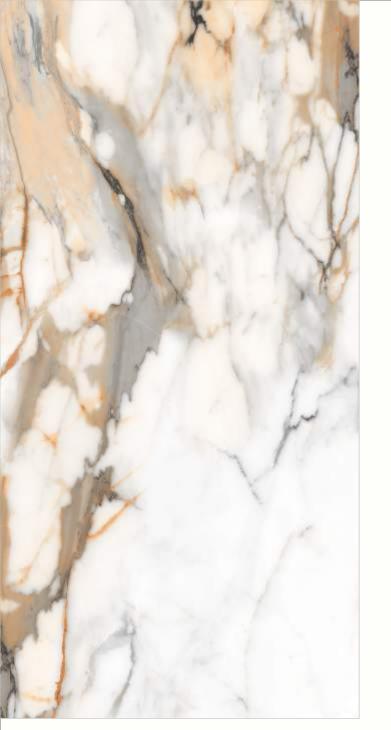

#### ARMANI WHITE

#### Armani White

Finish: GLOSSY
Series: MARVEL PLUS

Bottochino Beige

Series: MARVEL PLUS