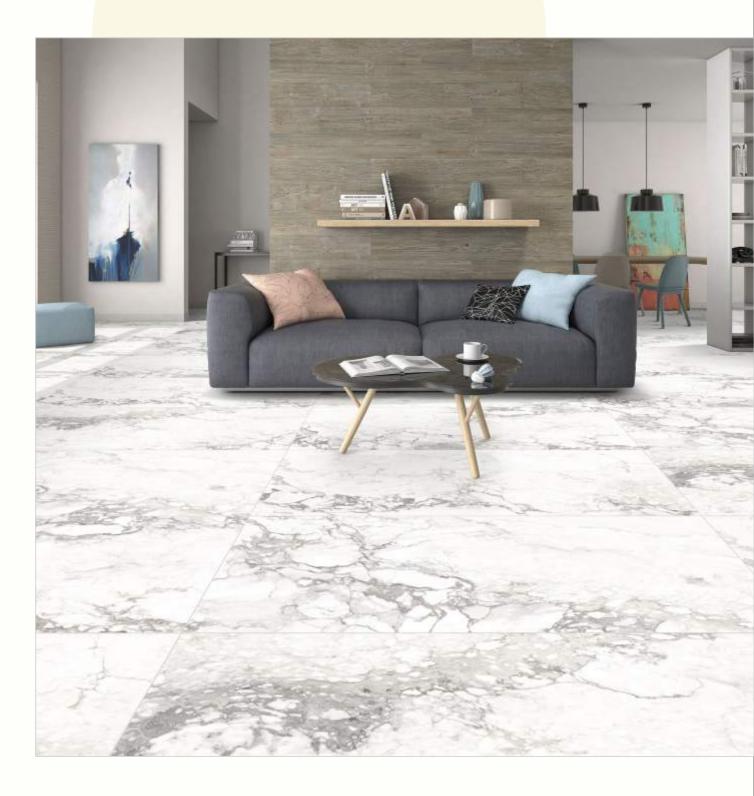

#### 600x1200mm

The Floor Tile range by Varmora is the epitome of elegance in surface covering options. The Floor Tiles are offered in a variety of awe-inspiring designs that can take your breath away. Each design of this range was developed after in-depth R&D, making them the perfect fit for your floor. Floor Tiles are available in a number of functional sixes such as 600x600mm, 600x1200mm & 800x800mm etc.