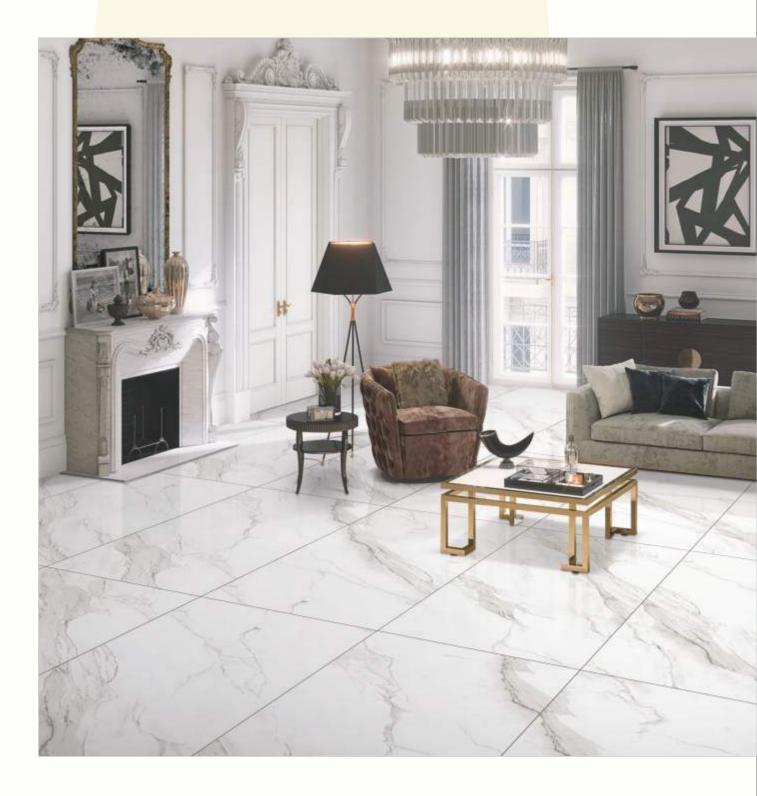

#### ARMANI WHITE

#### Armani White

Finish: GLOSSY
Series: MARVEL PLUS

Bottochino Beige

Series: MARVEL PLUS