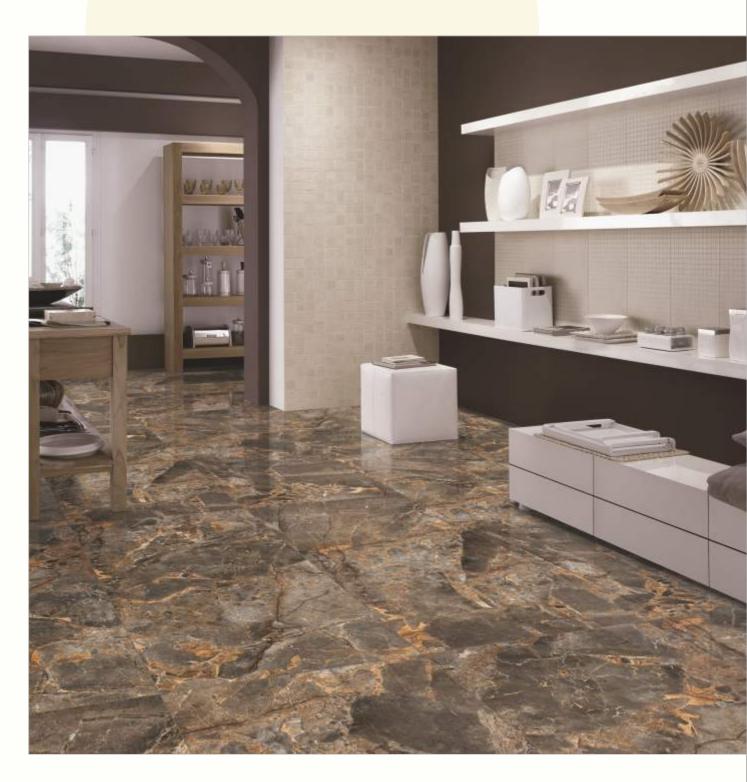

#### 600x1200mm

The Floor Tile range by Varmora is the epitome of elegance in surface covering options. The Floor Tiles are offered in a variety of awe-inspiring designs that can take your breath away. Each design of this range was developed after in-depth R&D, making them the perfect fit for your floor. Floor Tiles are available in a number of functional sixes such as 600x600mm, 600x1200mm & 800x800mm etc.