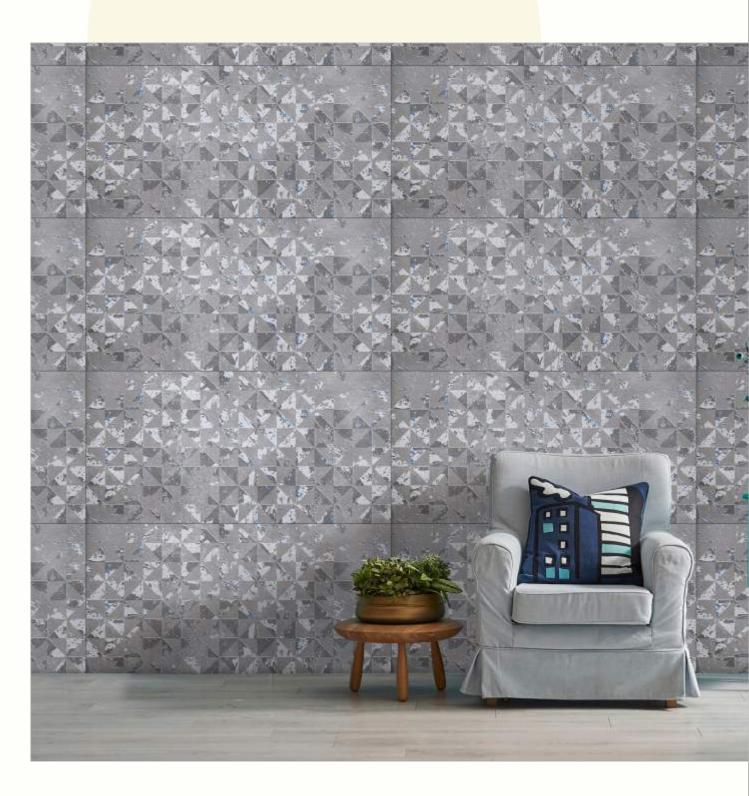

#### 600x1200mm

The Floor Tile range by Varmora is the epitome of elegance in surface covering options. The Floor Tiles are offered in a variety of awe-inspiring designs that can take your breath away. Each design of this range was developed after in-depth R&D, making them the perfect fit for your floor. Floor Tiles are available in a number of functional sixes such as 600x600mm, 600x1200mm & 800x800mm etc.