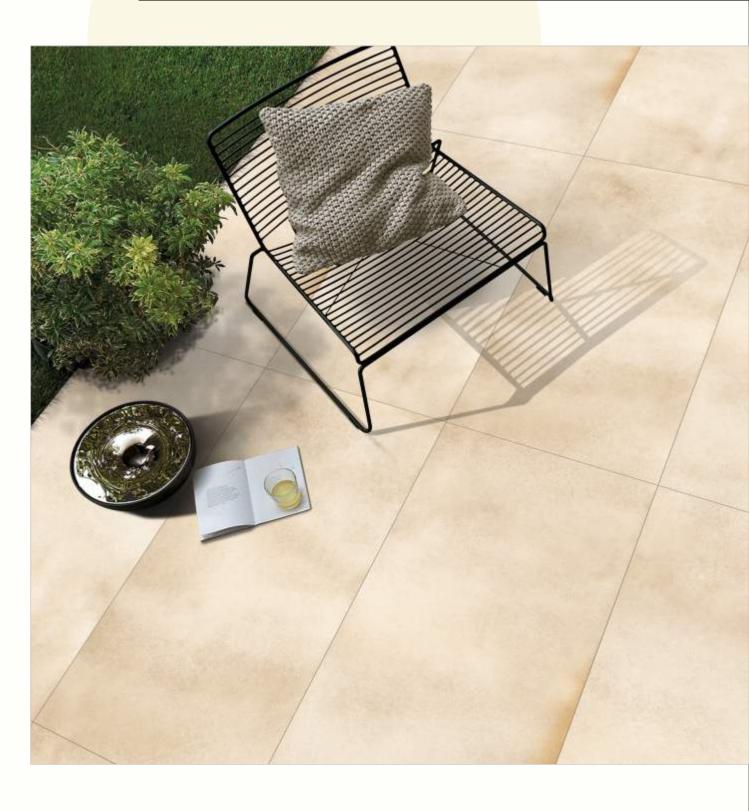

#### 600x1200mm

The Floor Tile range by Varmora is the epitome of elegance in surface covering options. The Floor Tiles are offered in a variety of awe-inspiring designs that can take your breath away. Each design of this range was developed after in-depth R&D, making them the perfect fit for your floor. Floor Tiles are available in a number of functional sixes such as 600x600mm, 600x1200mm & 800x800mm etc.