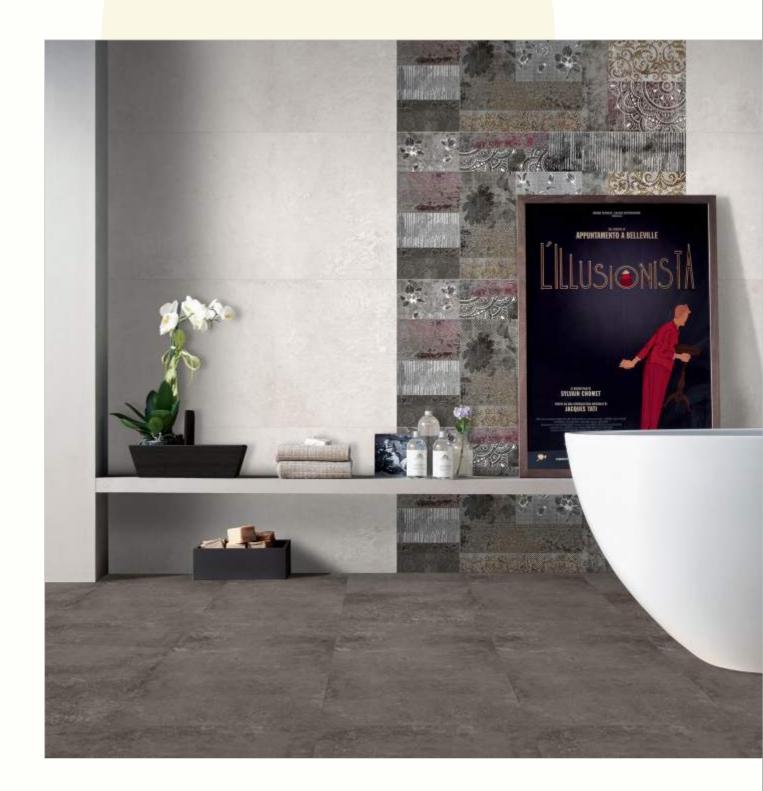

#### 600x1200mm

The Floor Tile range by Varmora is the epitome of elegance in surface covering options. The Floor Tiles are offered in a variety of awe-inspiring designs that can take your breath away. Each design of this range was developed after in-depth R&D, making them the perfect fit for your floor. Floor Tiles are available in a number of functional sixes such as 600x600mm, 600x1200mm & 800x800mm etc.