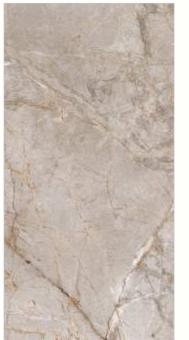

#### 600x1200mm

The Floor Tile range by Varmora is the epitome of elegance in surface covering options. The Floor Tiles are offered in a variety of awe-inspiring designs that can take your breath away. Each design of this range was developed after in-depth R&D, making them the perfect fit for your floor. Floor Tiles are available in a number of functional sixes such as 600x600mm, 600x1200mm & 800x800mm etc.