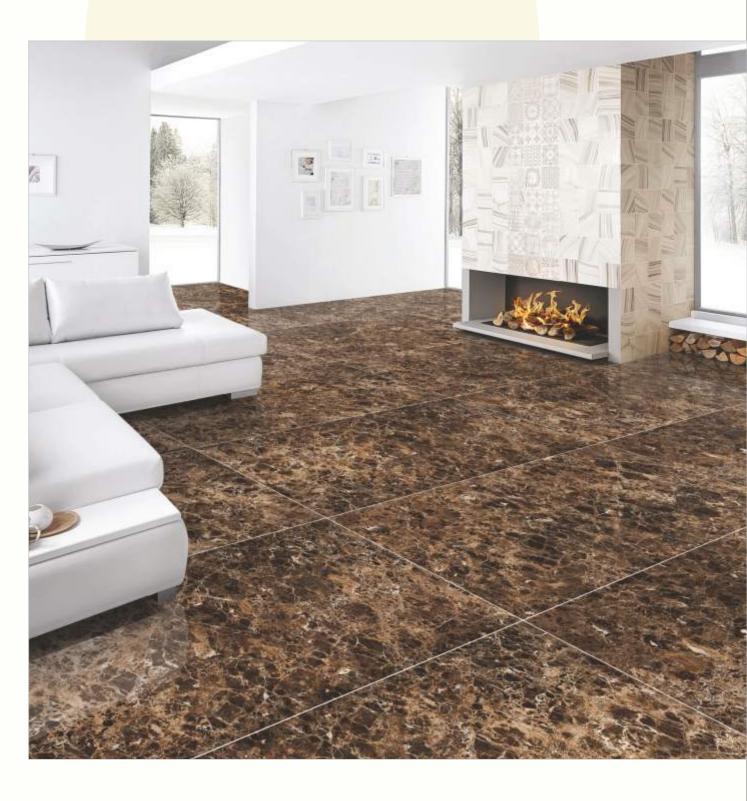

#### 600x1200mm

The Floor Tile range by Varmora is the epitome of elegance in surface covering options. The Floor Tiles are offered in a variety of awe-inspiring designs that can take your breath away. Each design of this range was developed after in-depth R&D, making them the perfect fit for your floor. Floor Tiles are available in a number of functional sixes such as 600x600mm, 600x1200mm & 800x800mm etc.