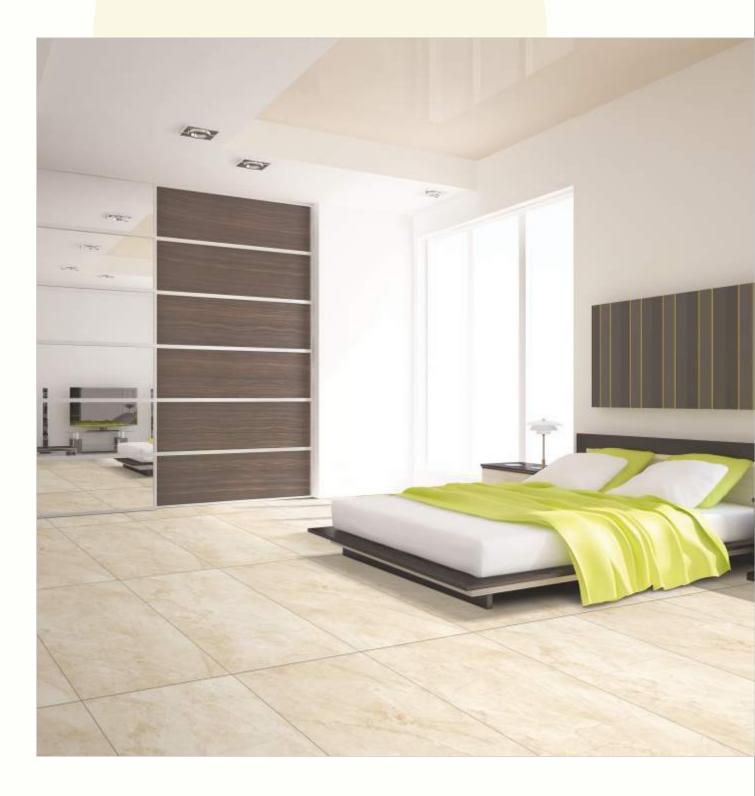

#### 600x1200mm

The Floor Tile range by Varmora is the epitome of elegance in surface covering options. The Floor Tiles are offered in a variety of awe-inspiring designs that can take your breath away. Each design of this range was developed after in-depth R&D, making them the perfect fit for your floor. Floor Tiles are available in a number of functional sixes such as 600x600mm, 600x1200mm & 800x800mm etc.