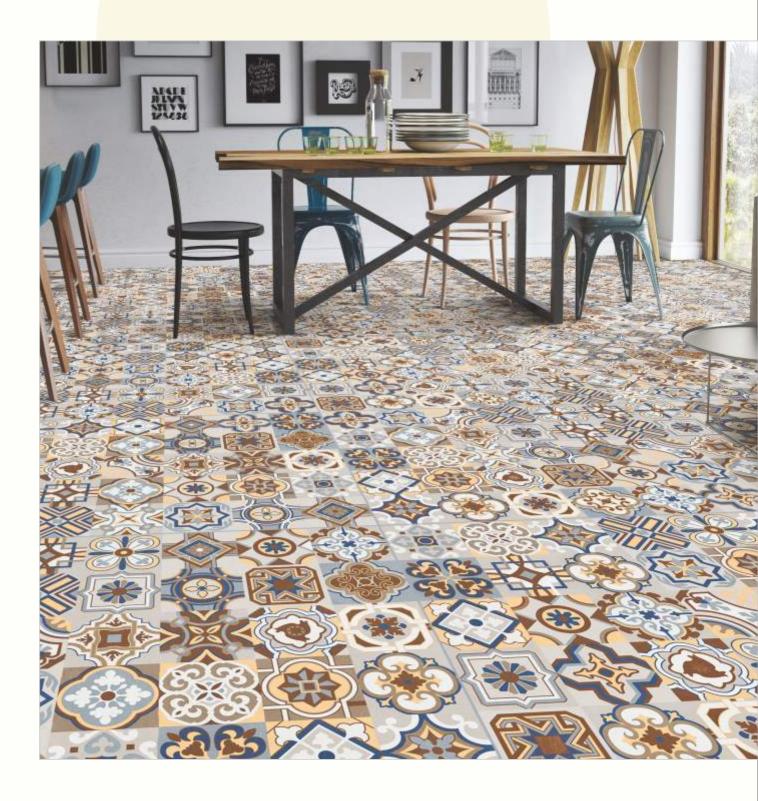

#### 600x1200mm

The Floor Tile range by Varmora is the epitome of elegance in surface covering options. The Floor Tiles are offered in a variety of awe-inspiring designs that can take your breath away. Each design of this range was developed after in-depth R&D, making them the perfect fit for your floor. Floor Tiles are available in a number of functional sixes such as 600x600mm, 600x1200mm & 800x800mm etc.