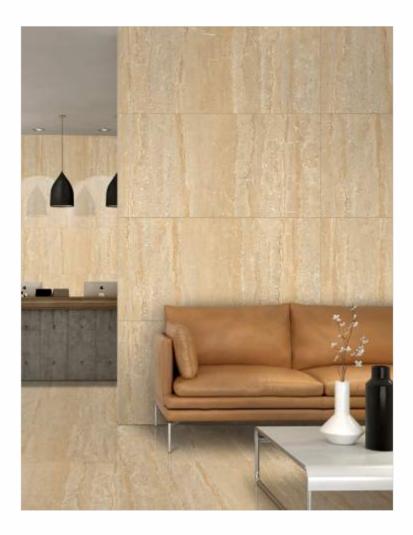

#### 600x1200mm

The Floor Tile range by Varmora is the epitome of elegance in surface covering options. The Floor Tiles are offered in a variety of awe-inspiring designs that can take your breath away. Each design of this range was developed after in-depth R&D, making them the perfect fit for your floor. Floor Tiles are available in a number of functional sixes such as 600x600mm, 600x1200mm & 800x800mm etc.