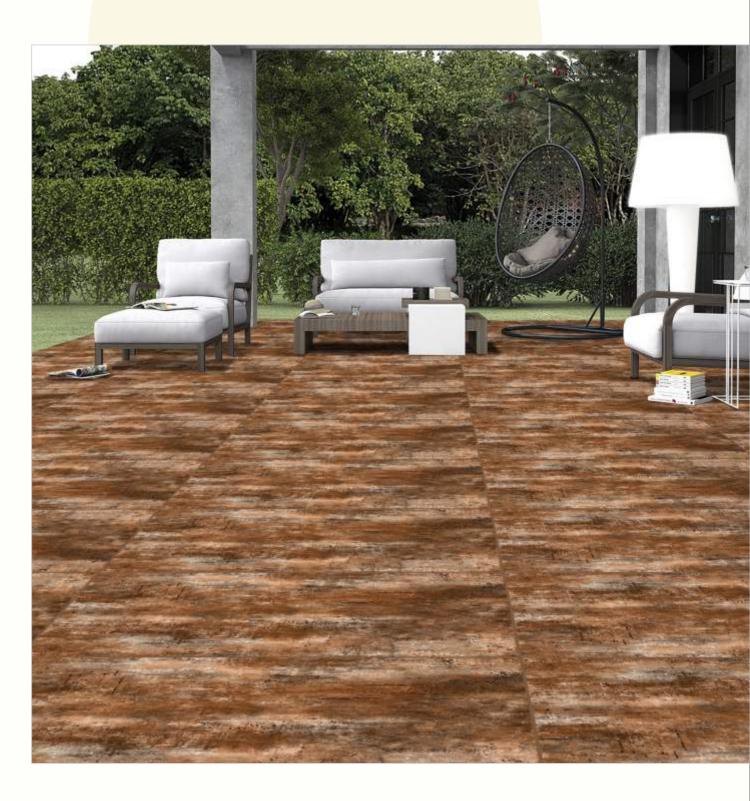

#### 600x1200mm

The Floor Tile range by Varmora is the epitome of elegance in surface covering options. The Floor Tiles are offered in a variety of awe-inspiring designs that can take your breath away. Each design of this range was developed after in-depth R&D, making them the perfect fit for your floor. Floor Tiles are available in a number of functional sixes such as 600x600mm, 600x1200mm & 800x800mm etc.