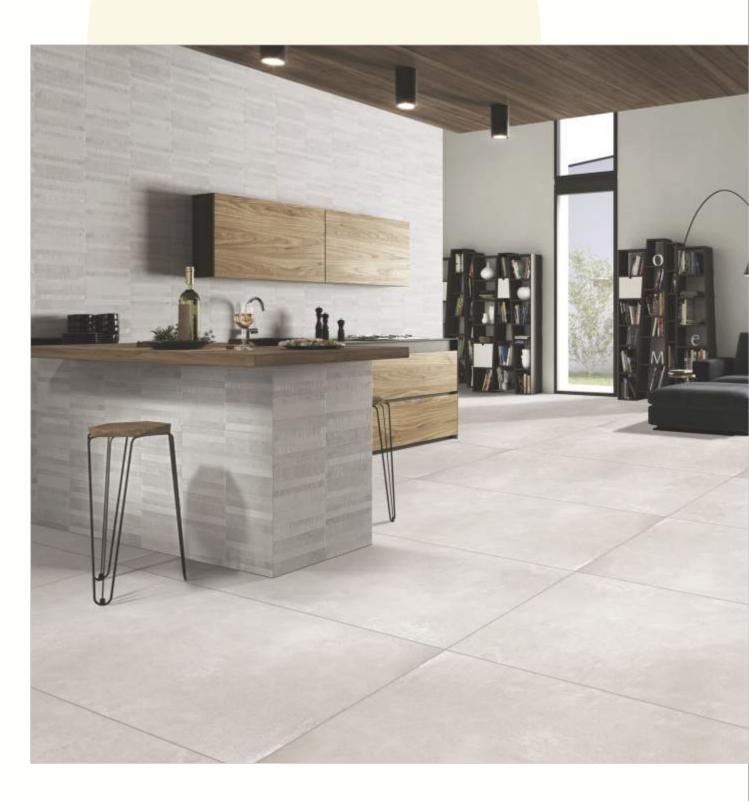

#### 600x1200mm

The Floor Tile range by Varmora is the epitome of elegance in surface covering options. The Floor Tiles are offered in a variety of awe-inspiring designs that can take your breath away. Each design of this range was developed after in-depth R&D, making them the perfect fit for your floor. Floor Tiles are available in a number of functional sixes such as 600x600mm, 600x1200mm & 800x800mm etc.