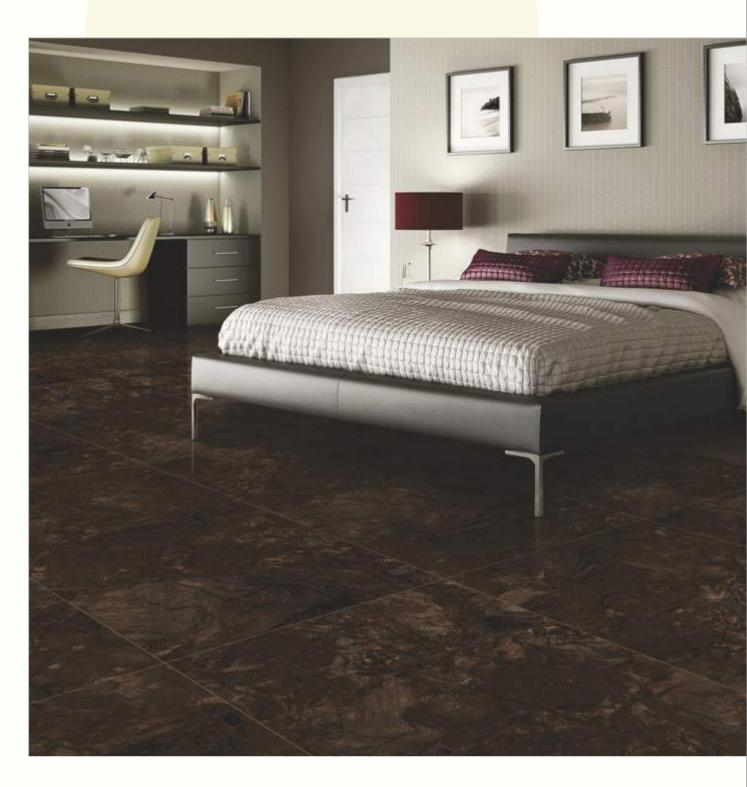

#### 600x1200mm

The Floor Tile range by Varmora is the epitome of elegance in surface covering options. The Floor Tiles are offered in a variety of awe-inspiring designs that can take your breath away. Each design of this range was developed after in-depth R&D, making them the perfect fit for your floor. Floor Tiles are available in a number of functional sixes such as 600x600mm, 600x1200mm & 800x800mm etc.

Black Potro

### BLACK POTRO

Brazillian Brown