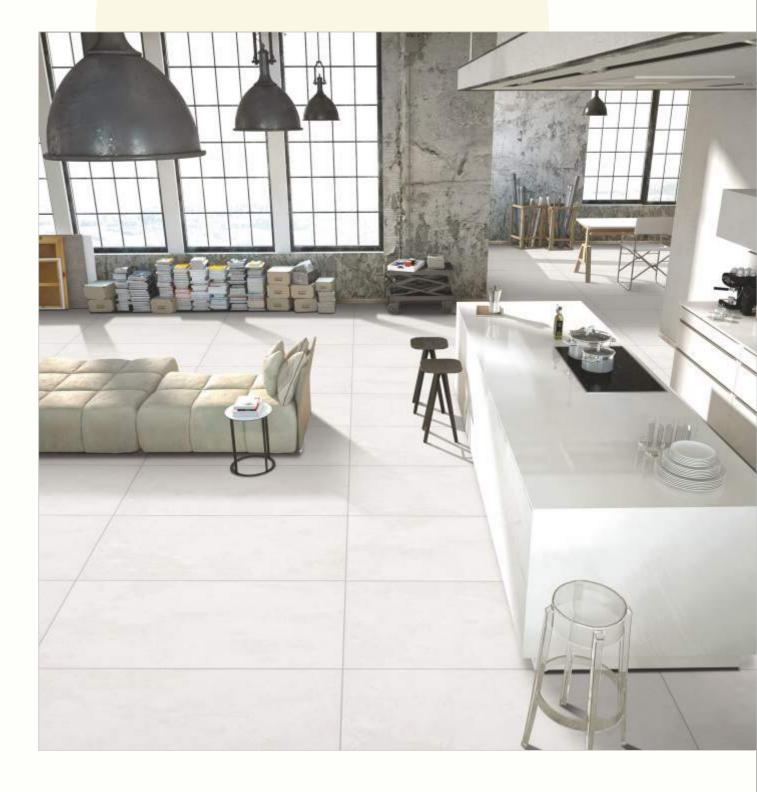

#### 600x1200mm

The Floor Tile range by Varmora is the epitome of elegance in surface covering options. The Floor Tiles are offered in a variety of awe-inspiring designs that can take your breath away. Each design of this range was developed after in-depth R&D, making them the perfect fit for your floor. Floor Tiles are available in a number of functional sixes such as 600x600mm, 600x1200mm & 800x800mm etc.