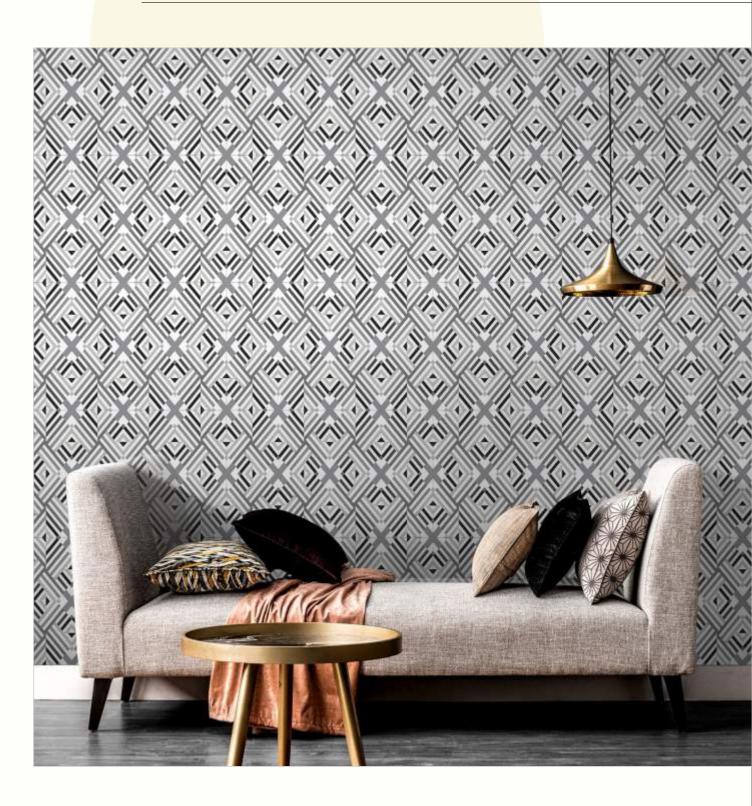

#### 600x1200mm

The Floor Tile range by Varmora is the epitome of elegance in surface covering options. The Floor Tiles are offered in a variety of awe-inspiring designs that can take your breath away. Each design of this range was developed after in-depth R&D, making them the perfect fit for your floor. Floor Tiles are available in a number of functional sixes such as 600x600mm, 600x1200mm & 800x800mm etc.