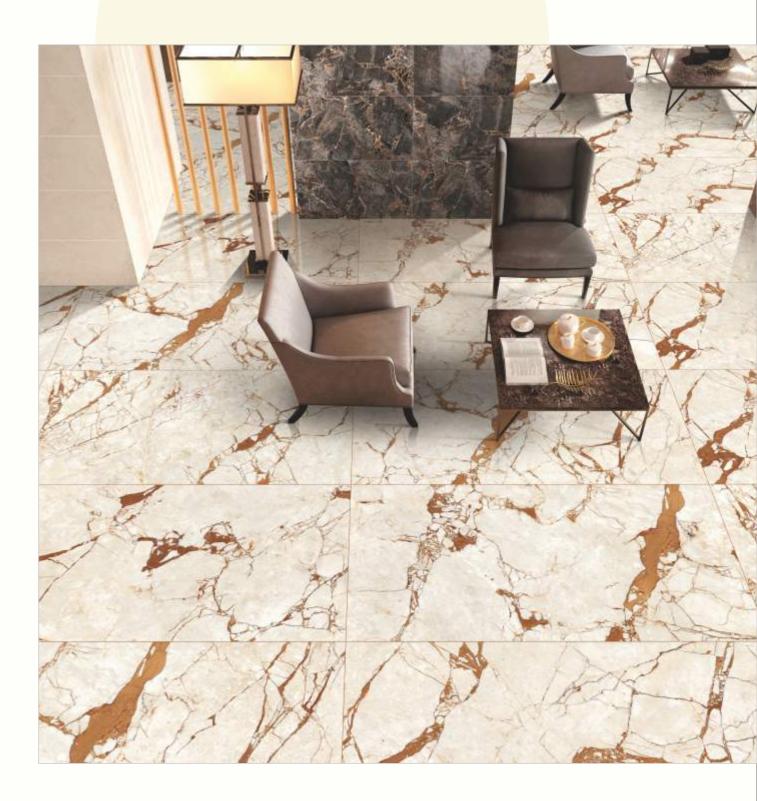

#### 600x1200mm

The Floor Tile range by Varmora is the epitome of elegance in surface covering options. The Floor Tiles are offered in a variety of awe-inspiring designs that can take your breath away. Each design of this range was developed after in-depth R&D, making them the perfect fit for your floor. Floor Tiles are available in a number of functional sixes such as 600x600mm, 600x1200mm & 800x800mm etc.