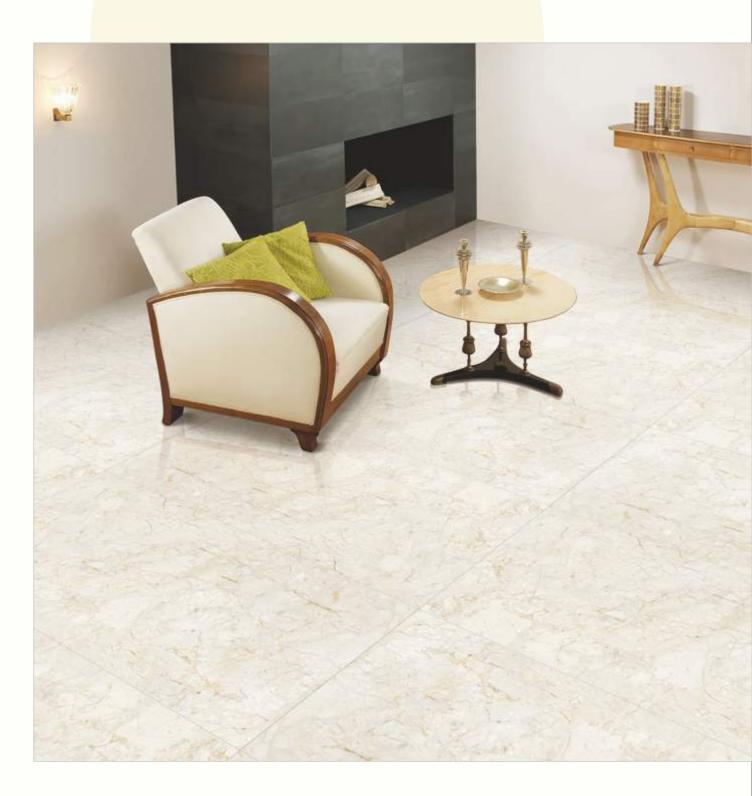

#### 600x1200mm

The Floor Tile range by Varmora is the epitome of elegance in surface covering options. The Floor Tiles are offered in a variety of awe-inspiring designs that can take your breath away. Each design of this range was developed after in-depth R&D, making them the perfect fit for your floor. Floor Tiles are available in a number of functional sixes such as 600x600mm, 600x1200mm & 800x800mm etc.