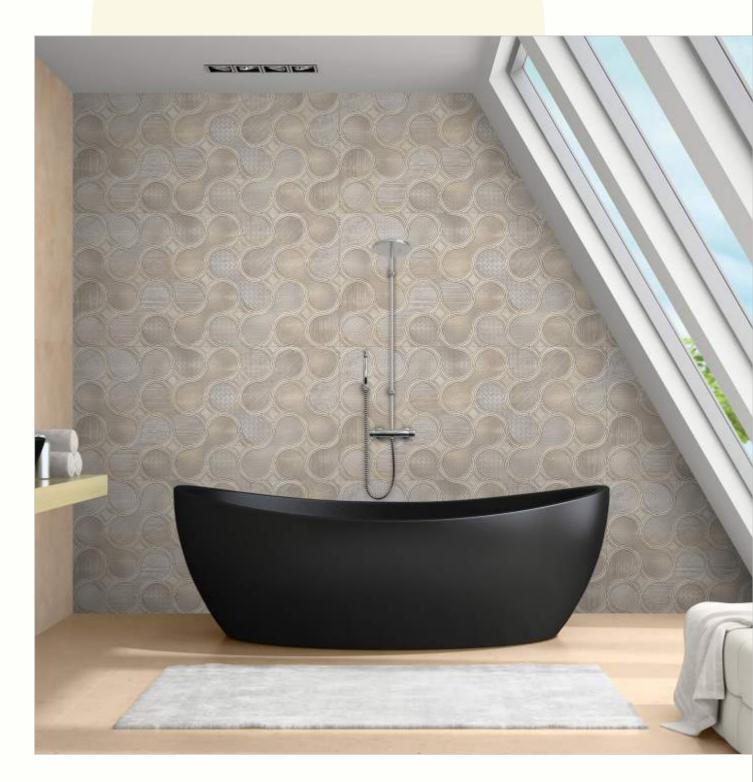

#### 600x1200mm

The Floor Tile range by Varmora is the epitome of elegance in surface covering options. The Floor Tiles are offered in a variety of awe-inspiring designs that can take your breath away. Each design of this range was developed after in-depth R&D, making them the perfect fit for your floor. Floor Tiles are available in a number of functional sixes such as 600x600mm, 600x1200mm & 800x800mm etc.