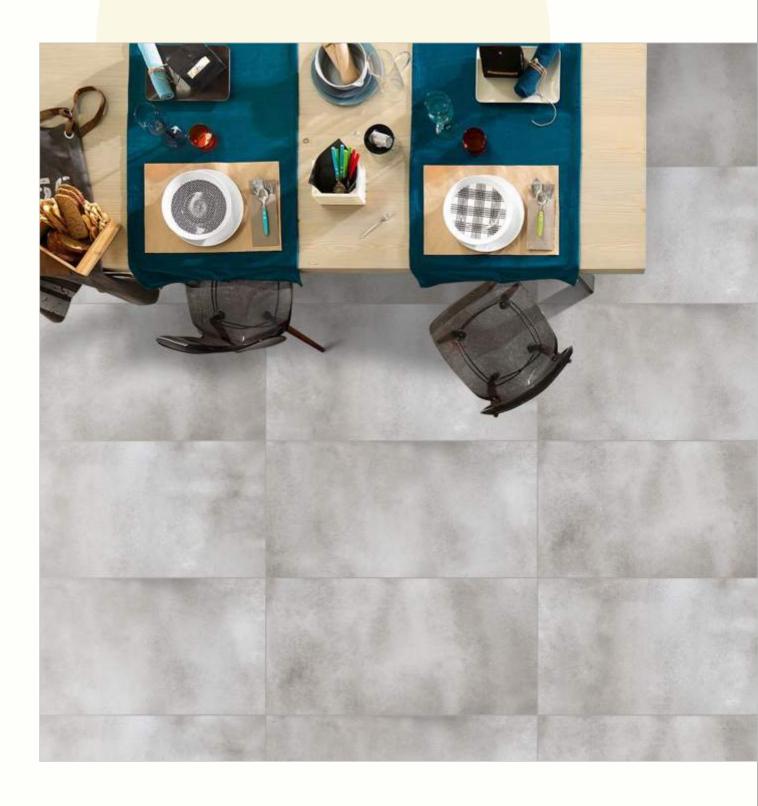

#### 600x1200mm

The Floor Tile range by Varmora is the epitome of elegance in surface covering options. The Floor Tiles are offered in a variety of awe-inspiring designs that can take your breath away. Each design of this range was developed after in-depth R&D, making them the perfect fit for your floor. Floor Tiles are available in a number of functional sixes such as 600x600mm, 600x1200mm & 800x800mm etc.