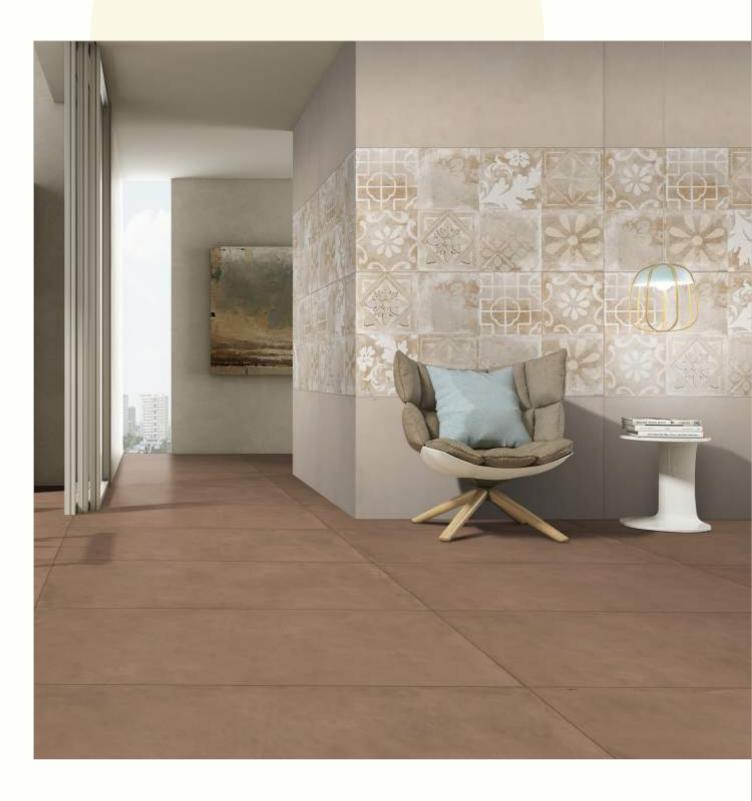

#### 600x1200mm

The Floor Tile range by Varmora is the epitome of elegance in surface covering options. The Floor Tiles are offered in a variety of awe-inspiring designs that can take your breath away. Each design of this range was developed after in-depth R&D, making them the perfect fit for your floor. Floor Tiles are available in a number of functional sixes such as 600x600mm, 600x1200mm & 800x800mm etc.