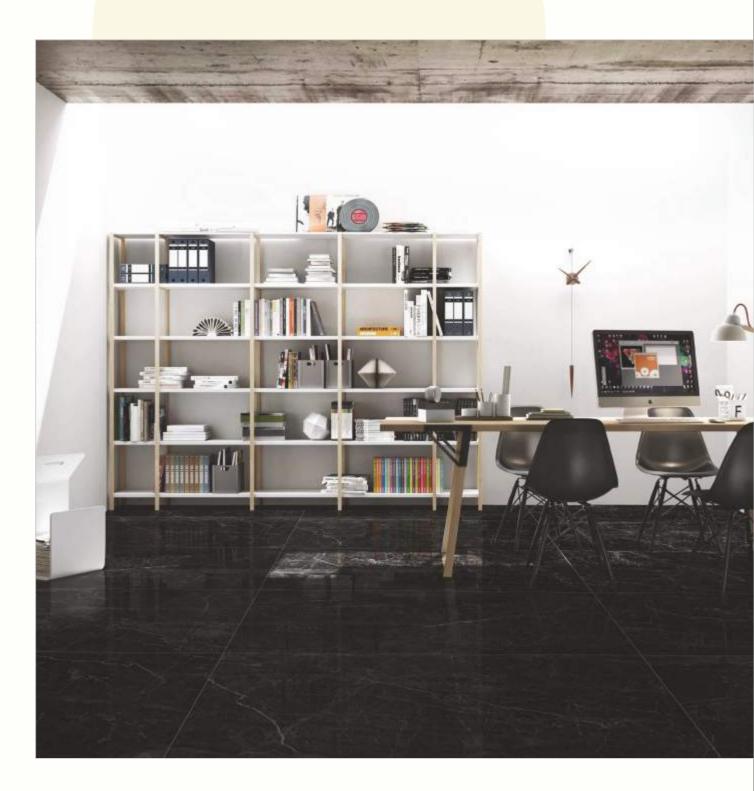

#### 600x1200mm

The Floor Tile range by Varmora is the epitome of elegance in surface covering options. The Floor Tiles are offered in a variety of awe-inspiring designs that can take your breath away. Each design of this range was developed after in-depth R&D, making them the perfect fit for your floor. Floor Tiles are available in a number of functional sixes such as 600x600mm, 600x1200mm & 800x800mm etc.