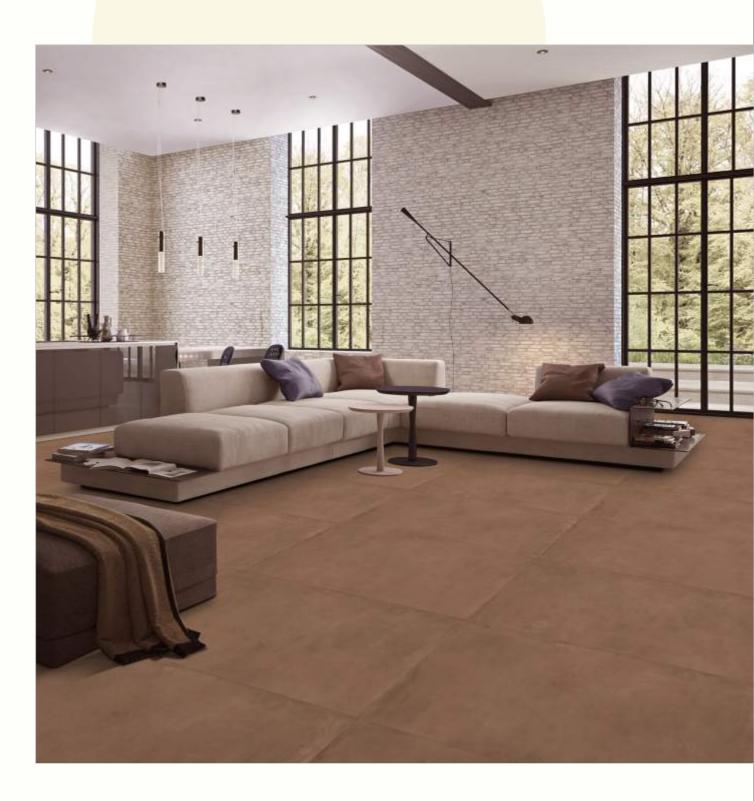

#### 600x1200mm

The Floor Tile range by Varmora is the epitome of elegance in surface covering options. The Floor Tiles are offered in a variety of awe-inspiring designs that can take your breath away. Each design of this range was developed after in-depth R&D, making them the perfect fit for your floor. Floor Tiles are available in a number of functional sixes such as 600x600mm, 600x1200mm & 800x800mm etc.