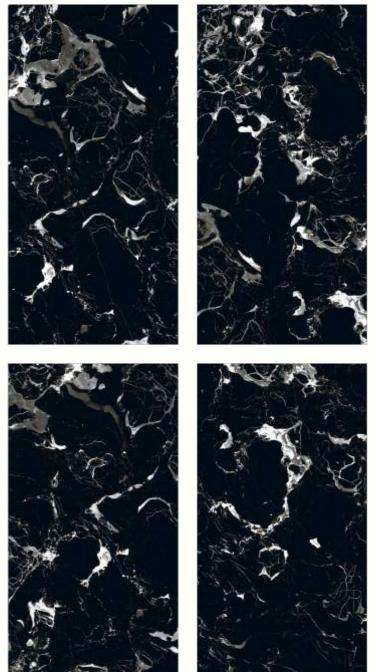

ign of this range was developed after in-depth R&D, making them the perfect fit for your floor. Floor Tiles are available in a number of functional sixes such as 600x600mm, 600x1200mm & 800x800mm etc.









Black Potro





### BLACK POTRO





Brazillian Brown





### BRAZILLIAN BROWN





Cenefa Azul



Series: Hi Gloss Plus













### CENEFA AZUL





Cenefa Malachite









### CENEFA MALACHITE





Leona





### LEONA

















### FRISSON TUSK











Emprador Fume





### EMPRADOR FUME













Olympos Azul





### OLYMPOS AZUL





Mozart Black





### MOZART BLACK





Mozart Blue







### MOZART BLUE











Estrada Nero





### ESTRADA NERO













### BRAWDEMPERADOR











Lexus Black



Series: Hi Gloss Plus



### LEXUS BLACK







Roxy Black



Series: Hi Gloss Plus



### ROXYBLACK





Crystal Blue







### CRYSTAL BLUE





Crystal Brown







### CRYSTAL BROWN











Aldo Amez







### ALDO AMEZ













Clomax Aqua







### $C\,L\,O\,M\,A\,X\,\,A\,Q\,U\,A$













Clomax Multi







### CLOMAX MULTI









Cosmic Azul







### COSMIC AZUL











Cosmic Choco







### COSMIC CHOCO









Cosmic Malachite







### COSMIC MALACHITE













Ergon Aqua







# ERGON AQUA











### FEZ BLACK







Finish: Hi Gloss Series: Hi Gloss Plus









Fiago Blue



**FLOOR TILES** 

Finish: Hi Gloss Series: Hi Gloss Plus





### FIAGO BLUE













Marco Black







### MARCO BLACK











Michael Olive







### MICHAEL OLIVE





Refael Blue













#### REFA