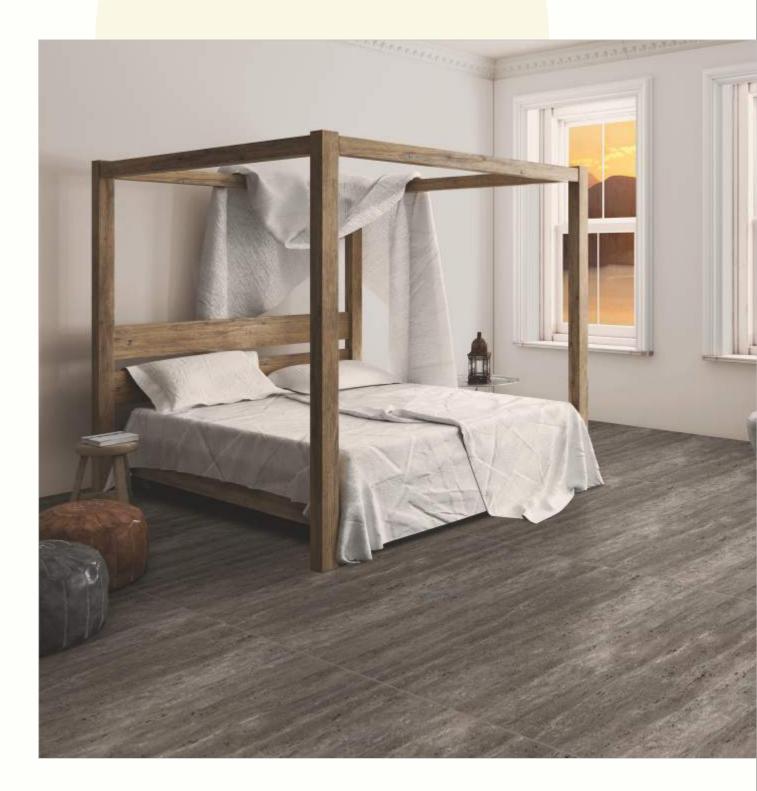

#### 600x1200mm

The Floor Tile range by Varmora is the epitome of elegance in surface covering options. The Floor Tiles are offered in a variety of awe-inspiring designs that can take your breath away. Each design of this range was developed after in-depth R&D, making them the perfect fit for your floor. Floor Tiles are available in a number of functional sixes such as 600x600mm, 600x1200mm & 800x800mm etc.