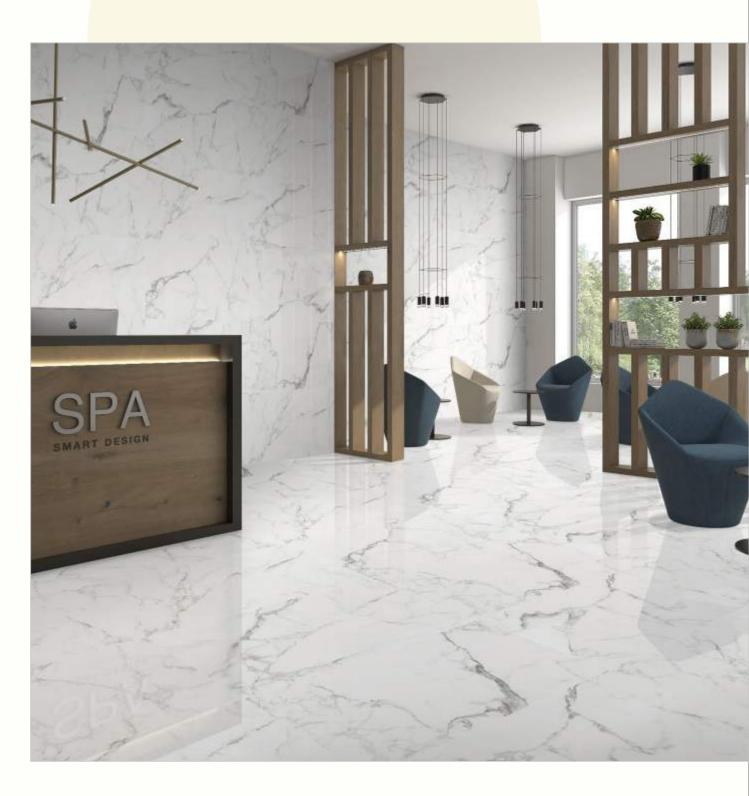

#### 600x1200mm

The Floor Tile range by Varmora is the epitome of elegance in surface covering options. The Floor Tiles are offered in a variety of awe-inspiring designs that can take your breath away. Each design of this range was developed after in-depth R&D, making them the perfect fit for your floor. Floor Tiles are available in a number of functional sixes such as 600x600mm, 600x1200mm & 800x800mm etc.