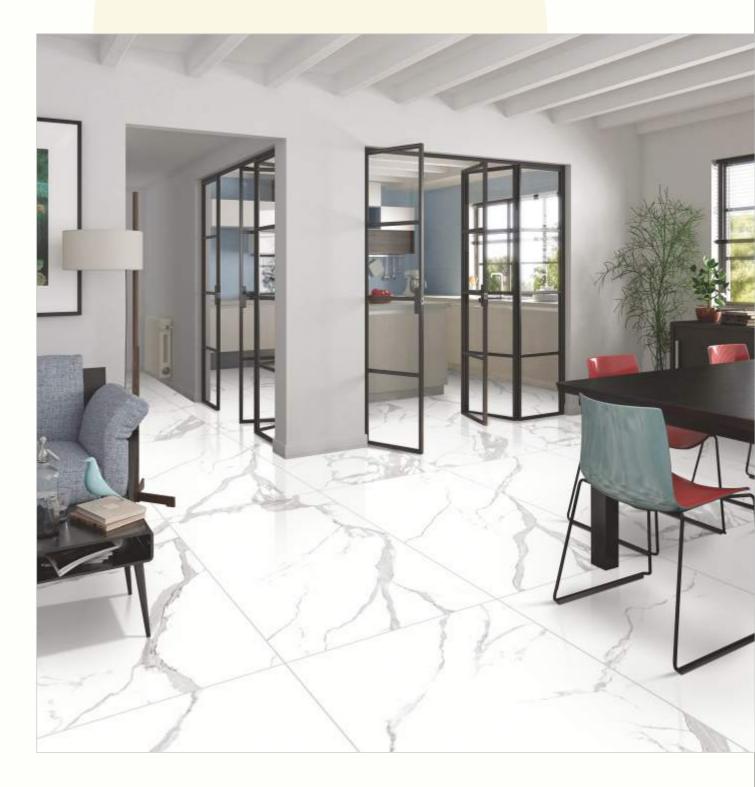

#### 600x1200mm

The Floor Tile range by Varmora is the epitome of elegance in surface covering options. The Floor Tiles are offered in a variety of awe-inspiring designs that can take your breath away. Each design of this range was developed after in-depth R&D, making them the perfect fit for your floor. Floor Tiles are available in a number of functional sixes such as 600x600mm, 600x1200mm & 800x800mm etc.