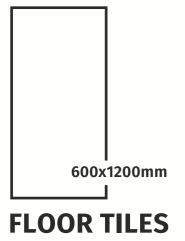

#### 600x1200mm

The Floor Tile range by Varmora is the epitome of elegance in surface covering options. The Floor Tiles are offered in a variety of awe-inspiring designs that can take your breath away. Each design of this range was developed after in-depth R&D, making them the perfect fit for your floor. Floor Tiles are available in a number of functional sixes such as 600x600mm, 600x1200mm & 800x800mm etc.