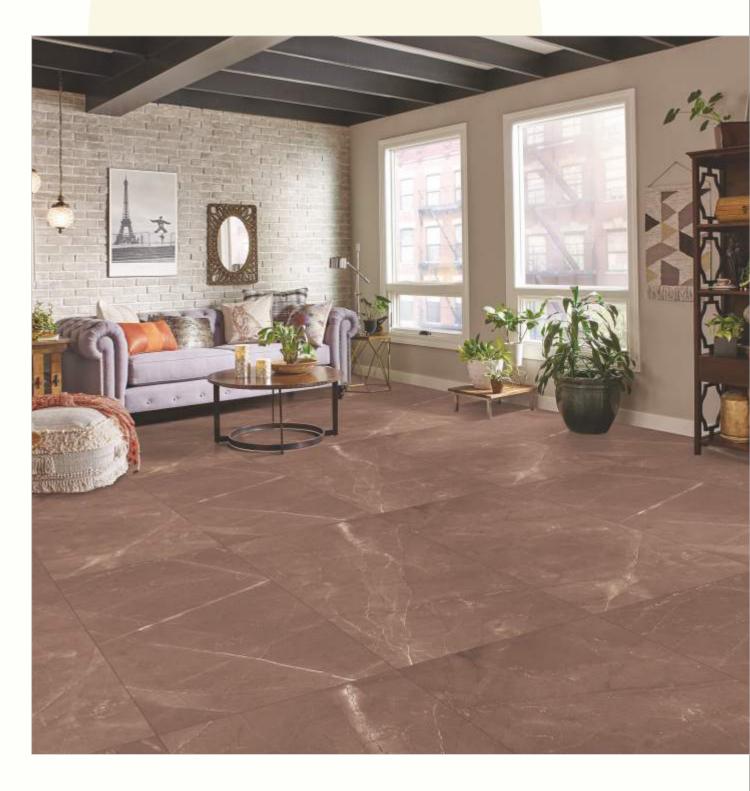

#### 600x1200mm

The Floor Tile range by Varmora is the epitome of elegance in surface covering options. The Floor Tiles are offered in a variety of awe-inspiring designs that can take your breath away. Each design of this range was developed after in-depth R&D, making them the perfect fit for your floor. Floor Tiles are available in a number of functional sixes such as 600x600mm, 600x1200mm & 800x800mm etc.