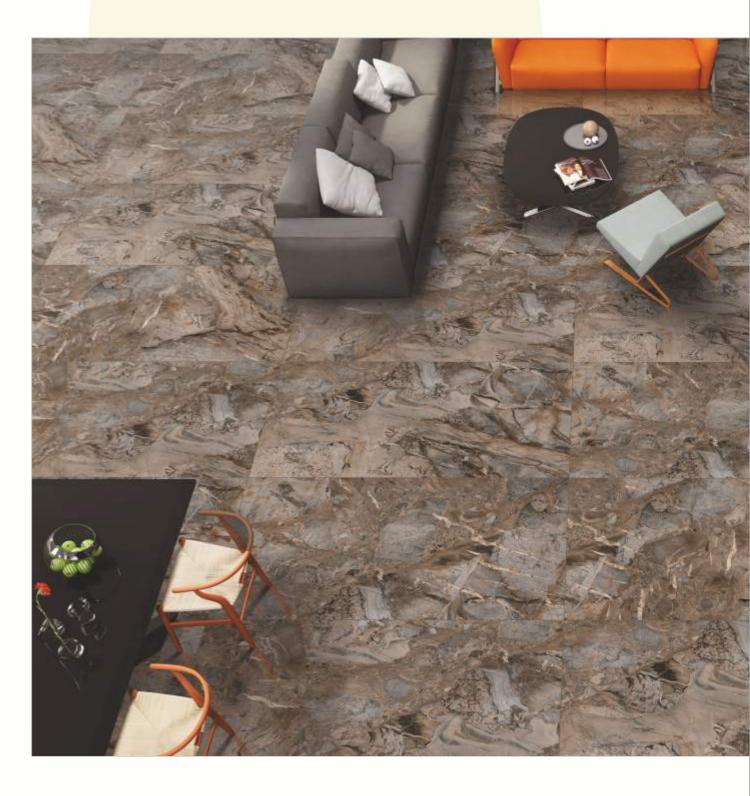

#### 600x1200mm

The Floor Tile range by Varmora is the epitome of elegance in surface covering options. The Floor Tiles are offered in a variety of awe-inspiring designs that can take your breath away. Each design of this range was developed after in-depth R&D, making them the perfect fit for your floor. Floor Tiles are available in a number of functional sixes such as 600x600mm, 600x1200mm & 800x800mm etc.