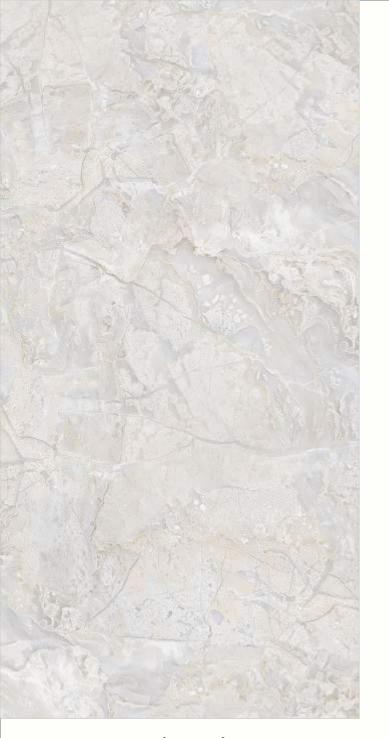

#### 600x1200mm

The Floor Tile range by Varmora is the epitome of elegance in surface covering options. The Floor Tiles are offered in a variety of awe-inspiring designs that can take your breath away. Each design of this range was developed after in-depth R&D, making them the perfect fit for your floor. Floor Tiles are available in a number of functional sixes such as 600x600mm, 600x1200mm & 800x800mm etc.