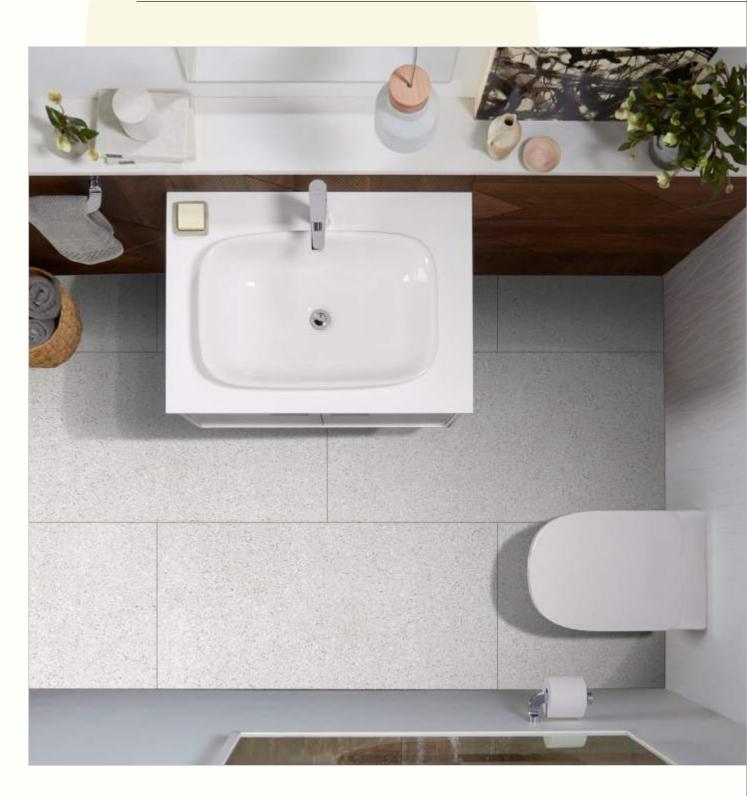

#### 600x1200mm

The Floor Tile range by Varmora is the epitome of elegance in surface covering options. The Floor Tiles are offered in a variety of awe-inspiring designs that can take your breath away. Each design of this range was developed after in-depth R&D, making them the perfect fit for your floor. Floor Tiles are available in a number of functional sixes such as 600x600mm, 600x1200mm & 800x800mm etc.