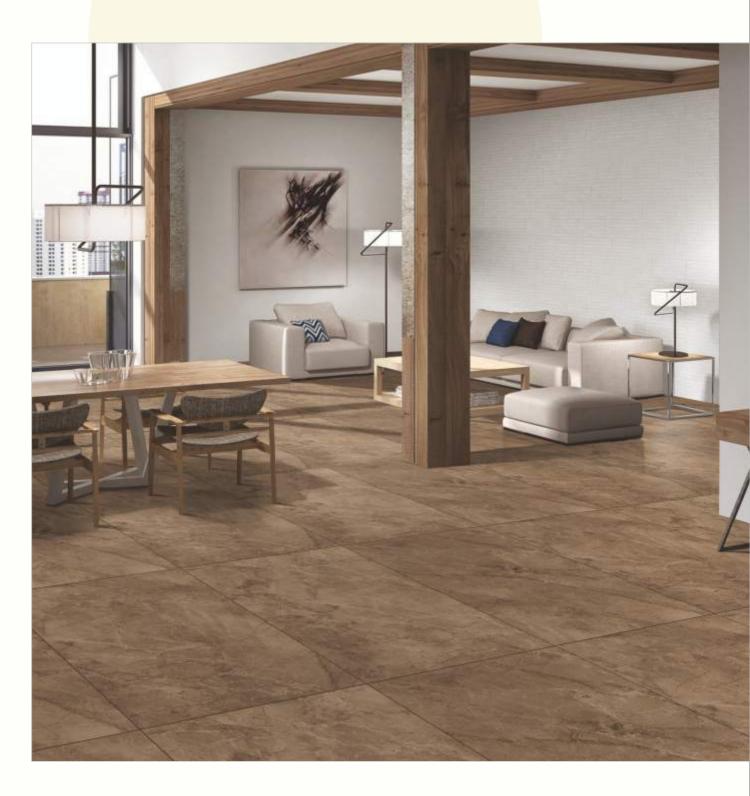

#### 600x1200mm

The Floor Tile range by Varmora is the epitome of elegance in surface covering options. The Floor Tiles are offered in a variety of awe-inspiring designs that can take your breath away. Each design of this range was developed after in-depth R&D, making them the perfect fit for your floor. Floor Tiles are available in a number of functional sixes such as 600x600mm, 600x1200mm & 800x800mm etc.