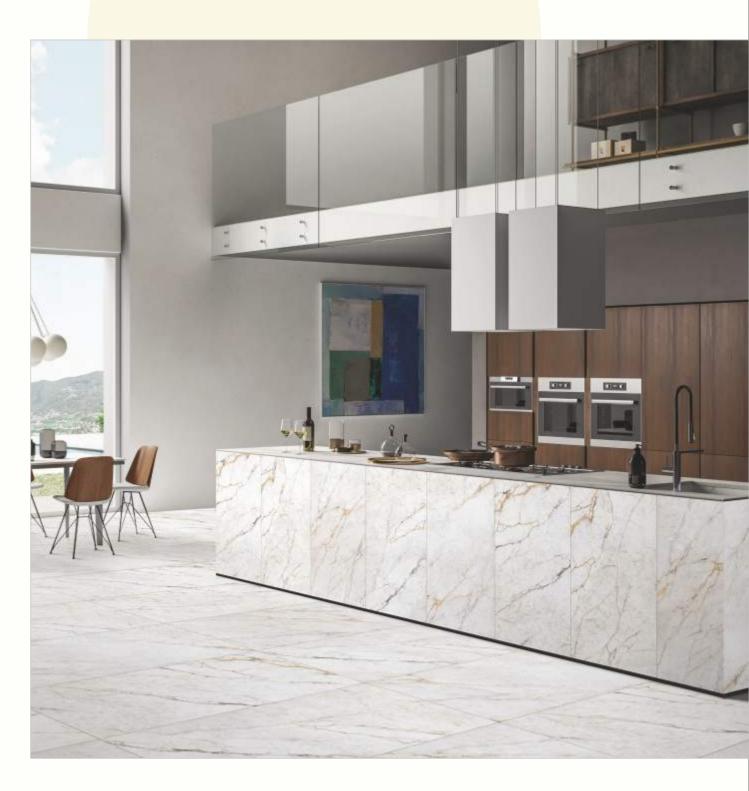

#### 600x1200mm

The Floor Tile range by Varmora is the epitome of elegance in surface covering options. The Floor Tiles are offered in a variety of awe-inspiring designs that can take your breath away. Each design of this range was developed after in-depth R&D, making them the perfect fit for your floor. Floor Tiles are available in a number of functional sixes such as 600x600mm, 600x1200mm & 800x800mm etc.