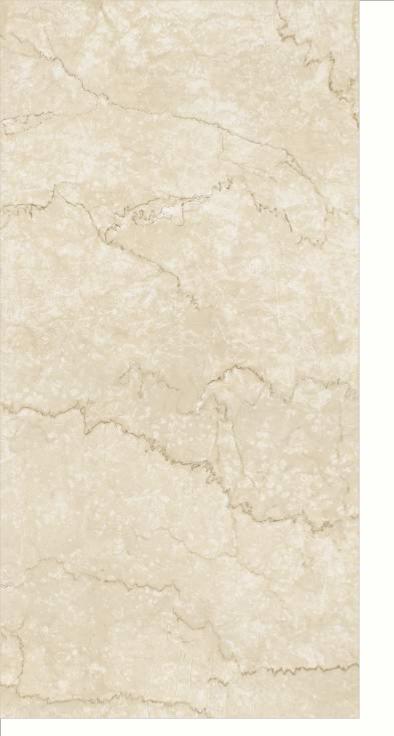

#### 600x1200mm

The Floor Tile range by Varmora is the epitome of elegance in surface covering options. The Floor Tiles are offered in a variety of awe-inspiring designs that can take your breath away. Each design of this range was developed after in-depth R&D, making them the perfect fit for your floor. Floor Tiles are available in a number of functional sixes such as 600x600mm, 600x1200mm & 800x800mm etc.