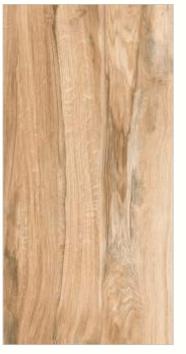

#### 600x1200mm

The Floor Tile range by Varmora is the epitome of elegance in surface covering options. The Floor Tiles are offered in a variety of awe-inspiring designs that can take your breath away. Each design of this range was developed after in-depth R&D, making them the perfect fit for your floor. Floor Tiles are available in a number of functional sixes such as 600x600mm, 600x1200mm & 800x800mm etc.