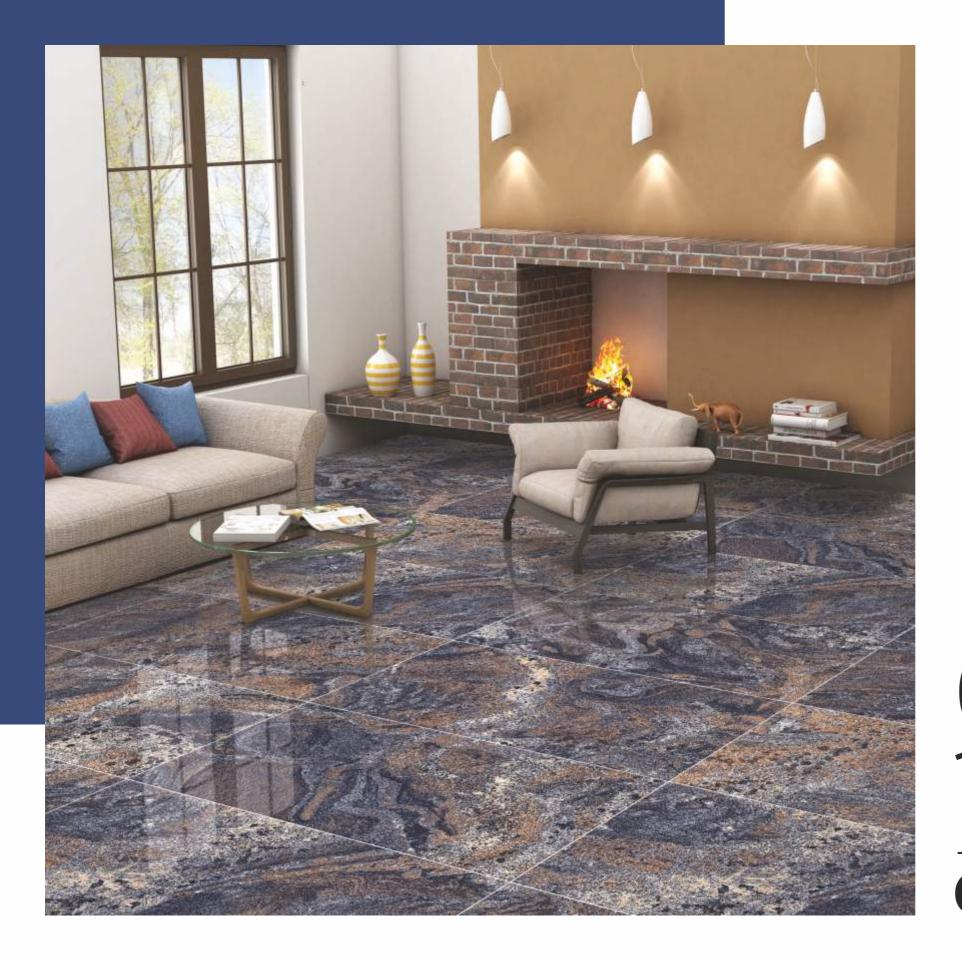

#### 600x1200mm

The Floor Tile range by Varmora is the epitome of elegance in surface covering options. The Floor Tiles are offered in a variety of awe-inspiring designs that can take your breath away. Each design of this range was developed after in-depth R&D, making them the perfect fit for your floor. Floor Tiles are available in a number of functional sixes such as 600x600mm, 600x1200mm & 800x800mm etc.