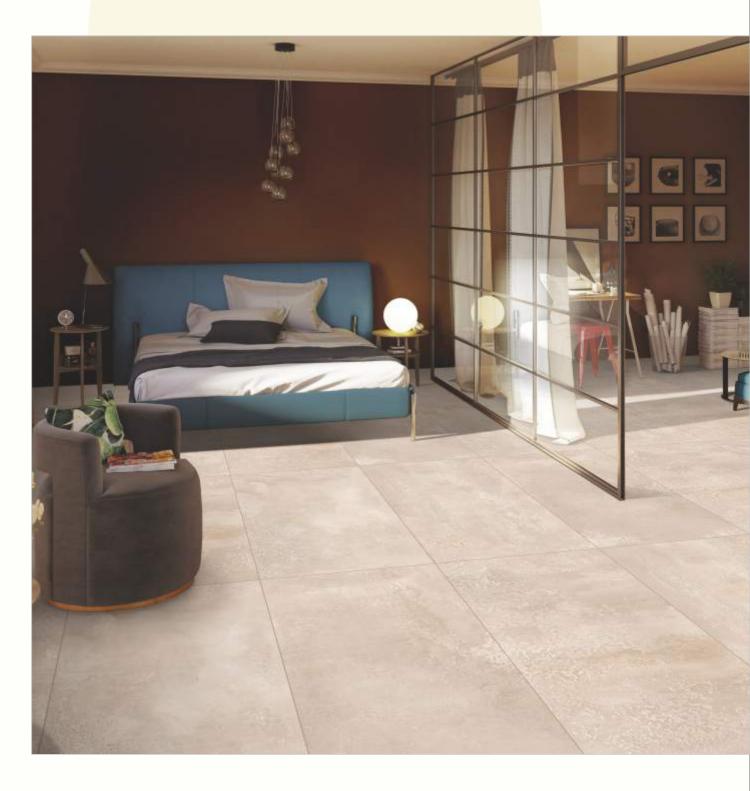

#### 600x1200mm

The Floor Tile range by Varmora is the epitome of elegance in surface covering options. The Floor Tiles are offered in a variety of awe-inspiring designs that can take your breath away. Each design of this range was developed after in-depth R&D, making them the perfect fit for your floor. Floor Tiles are available in a number of functional sixes such as 600x600mm, 600x1200mm & 800x800mm etc.