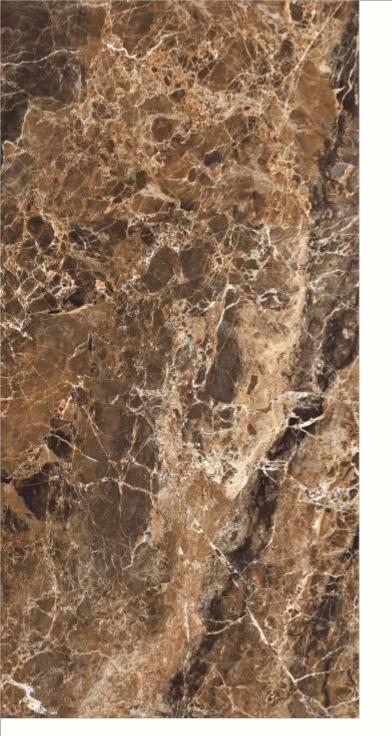

et-up to assist in Varmora's endeavor to create more innovative products.



#### **GLAZED VITRIFIED TILES**

#### 600x1200mm



The Floor Tile range by Varmora is the epitome of elegance in surface covering options. The Floor Tiles are offered in a variety of awe-inspiring designs that can take your breath away. Each design of this range was developed after in-depth R&D, making them the perfect fit for your floor. Floor Tiles are available in a number of functional sixes such as 600x600mm, 600x1200mm & 800x800mm etc.









Black Potro





### BLACK POTRO





Brazillian Brown





### BRAZILLIAN BROWN





Cenefa Azul



Series: Hi Gloss Plus













### CENEFA AZUL





Cenefa Malachite









### CENEFA MALACHITE





Leona





### LEONA

















### FRISSON TUSK











Emprador Fume





### EMPRADOR FUME













Olympos Azul





### OLYMPOS AZUL





Mozart Black





### MOZART BLACK





Mozart Blue







### MOZART BLUE











Estrada Nero





### ESTRADA NERO













### BRAWDEMPERADOR











Lexus Black



Series: Hi Gloss Plus



### LEXUS BLACK







Roxy Black



Series: Hi Gloss Plus



### ROXYBLACK





Crystal Blue







### CRYSTAL BLUE





Crystal Brown







### CRYSTAL BROWN











Aldo Amez







### ALDO AMEZ













Clomax Aqua







### $C\,L\,O\,M\,A\,X\,\,A\,Q\,U\,A$













Clomax Multi







### CLOMAX MULTI









Cosmic Azul







### COSMIC AZUL











Cosmic Choco







### COSMIC CHOCO









Cosmic Malachite







### COSMIC MALACHITE













Ergon Aqua