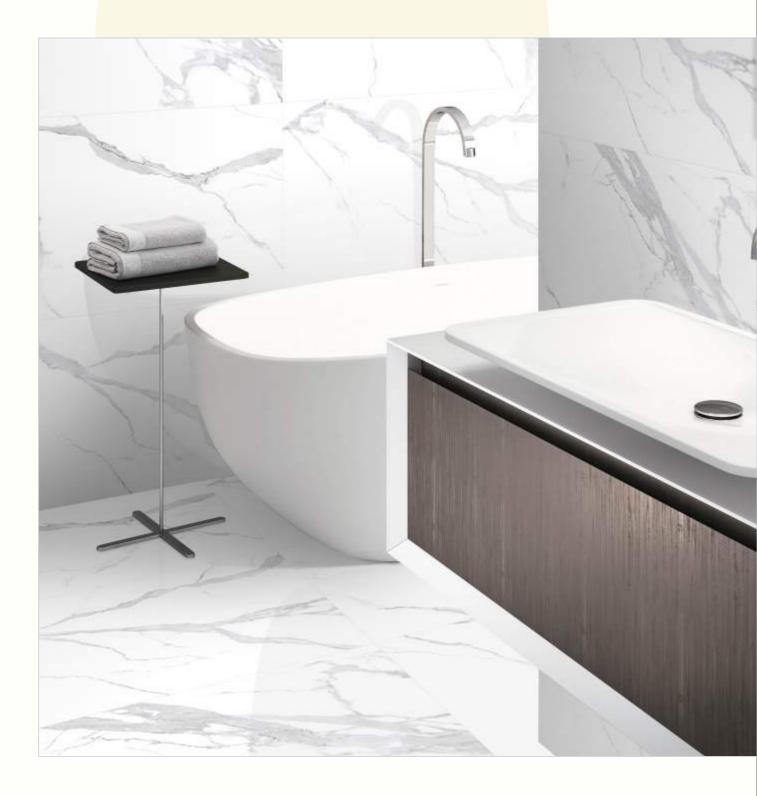

#### 600x1200mm

The Floor Tile range by Varmora is the epitome of elegance in surface covering options. The Floor Tiles are offered in a variety of awe-inspiring designs that can take your breath away. Each design of this range was developed after in-depth R&D, making them the perfect fit for your floor. Floor Tiles are available in a number of functional sixes such as 600x600mm, 600x1200mm & 800x800mm etc.