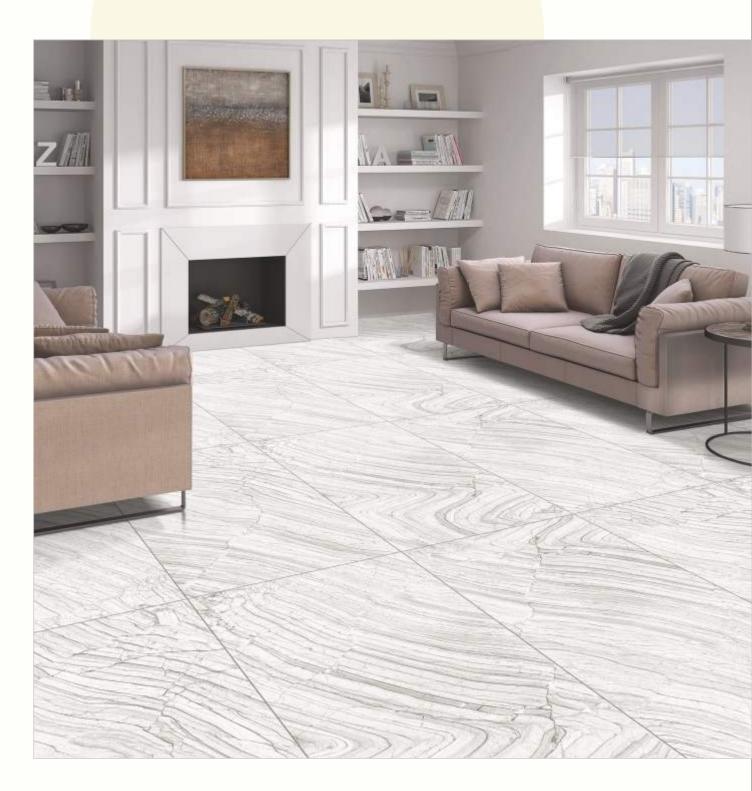

#### 600x1200mm

The Floor Tile range by Varmora is the epitome of elegance in surface covering options. The Floor Tiles are offered in a variety of awe-inspiring designs that can take your breath away. Each design of this range was developed after in-depth R&D, making them the perfect fit for your floor. Floor Tiles are available in a number of functional sixes such as 600x600mm, 600x1200mm & 800x800mm etc.