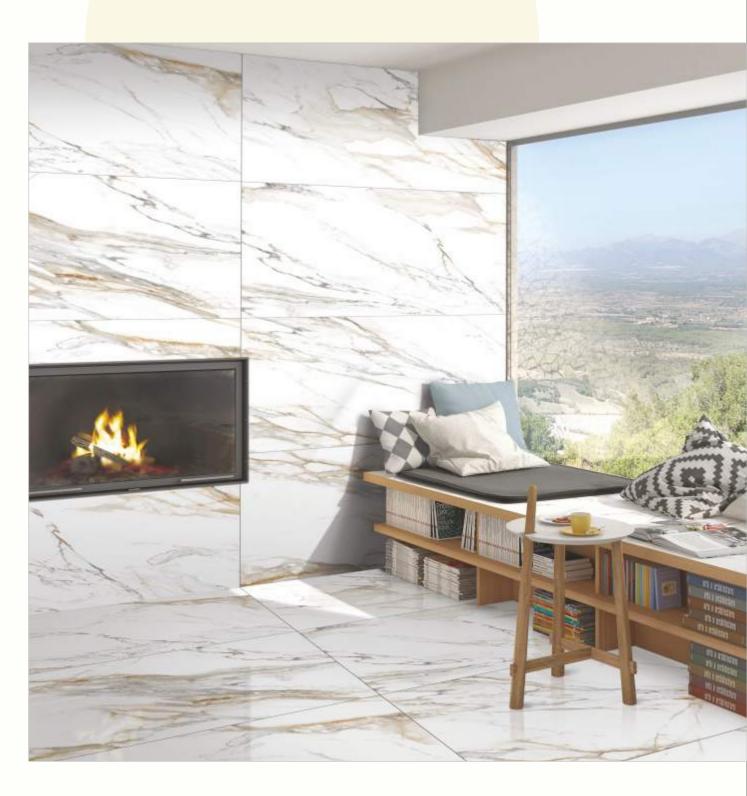

#### 600x1200mm

The Floor Tile range by Varmora is the epitome of elegance in surface covering options. The Floor Tiles are offered in a variety of awe-inspiring designs that can take your breath away. Each design of this range was developed after in-depth R&D, making them the perfect fit for your floor. Floor Tiles are available in a number of functional sixes such as 600x600mm, 600x1200mm & 800x800mm etc.