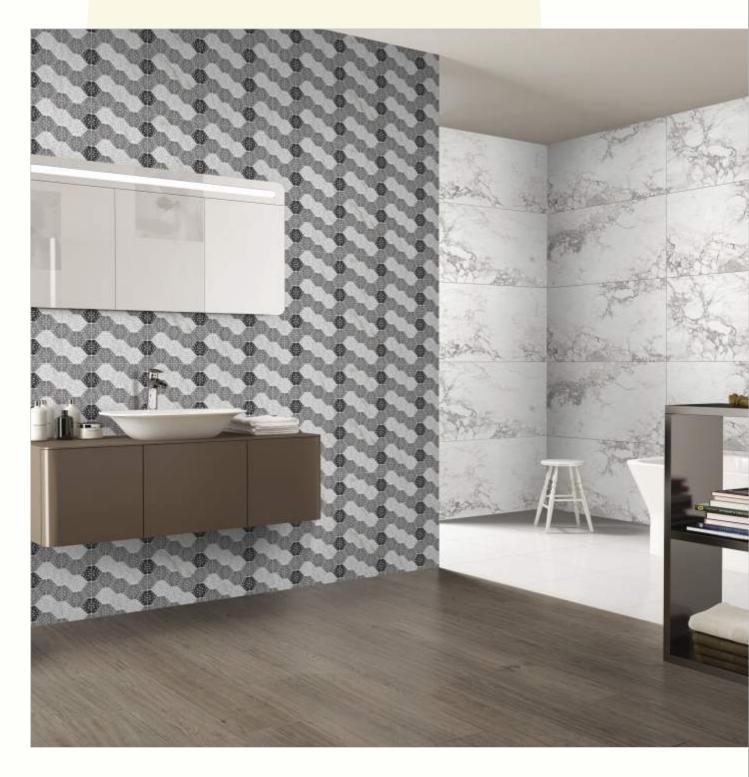

#### 600x1200mm

The Floor Tile range by Varmora is the epitome of elegance in surface covering options. The Floor Tiles are offered in a variety of awe-inspiring designs that can take your breath away. Each design of this range was developed after in-depth R&D, making them the perfect fit for your floor. Floor Tiles are available in a number of functional sixes such as 600x600mm, 600x1200mm & 800x800mm etc.