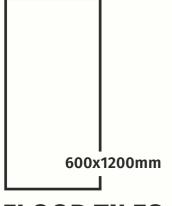

#### 600x1200mm

The Floor Tile range by Varmora is the epitome of elegance in surface covering options. The Floor Tiles are offered in a variety of awe-inspiring designs that can take your breath away. Each design of this range was developed after in-depth R&D, making them the perfect fit for your floor. Floor Tiles are available in a number of functional sixes such as 600x600mm, 600x1200mm & 800x800mm etc.