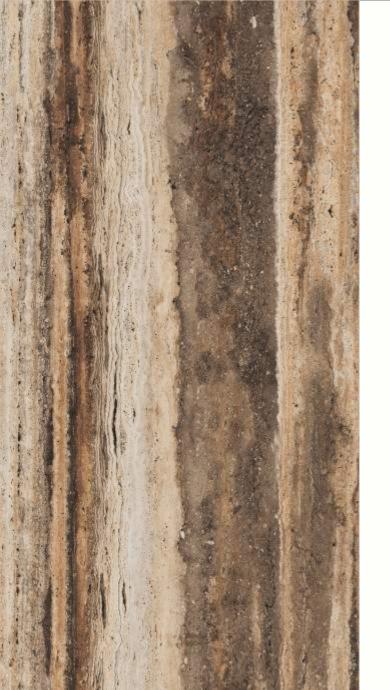

#### 600x1200mm

The Floor Tile range by Varmora is the epitome of elegance in surface covering options. The Floor Tiles are offered in a variety of awe-inspiring designs that can take your breath away. Each design of this range was developed after in-depth R&D, making them the perfect fit for your floor. Floor Tiles are available in a number of functional sixes such as 600x600mm, 600x1200mm & 800x800mm etc.