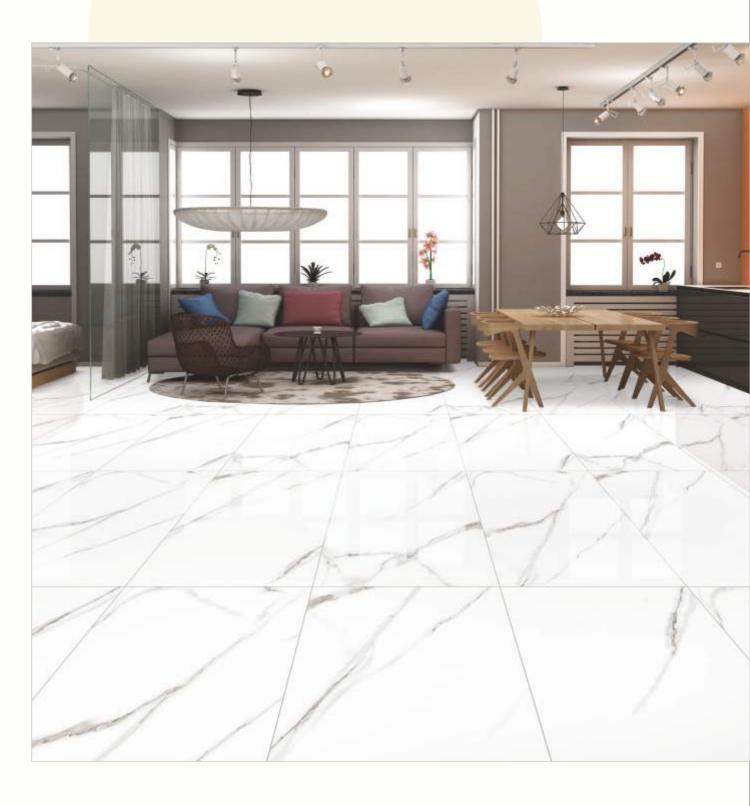

#### 600x1200mm

The Floor Tile range by Varmora is the epitome of elegance in surface covering options. The Floor Tiles are offered in a variety of awe-inspiring designs that can take your breath away. Each design of this range was developed after in-depth R&D, making them the perfect fit for your floor. Floor Tiles are available in a number of functional sixes such as 600x600mm, 600x1200mm & 800x800mm etc.