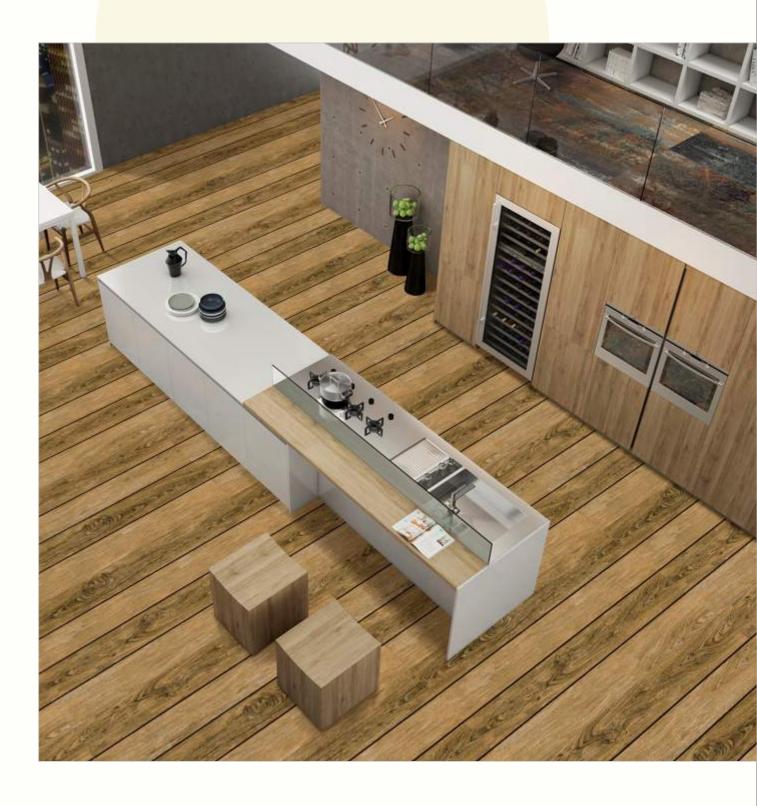

#### 600x1200mm

The Floor Tile range by Varmora is the epitome of elegance in surface covering options. The Floor Tiles are offered in a variety of awe-inspiring designs that can take your breath away. Each design of this range was developed after in-depth R&D, making them the perfect fit for your floor. Floor Tiles are available in a number of functional sixes such as 600x600mm, 600x1200mm & 800x800mm etc.