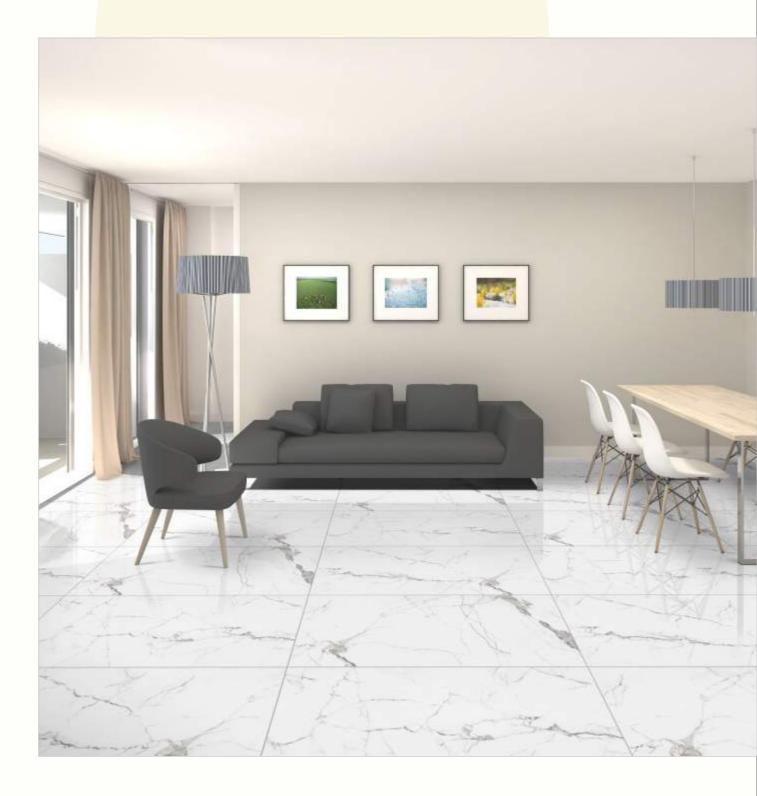

#### 600x1200mm

The Floor Tile range by Varmora is the epitome of elegance in surface covering options. The Floor Tiles are offered in a variety of awe-inspiring designs that can take your breath away. Each design of this range was developed after in-depth R&D, making them the perfect fit for your floor. Floor Tiles are available in a number of functional sixes such as 600x600mm, 600x1200mm & 800x800mm etc.