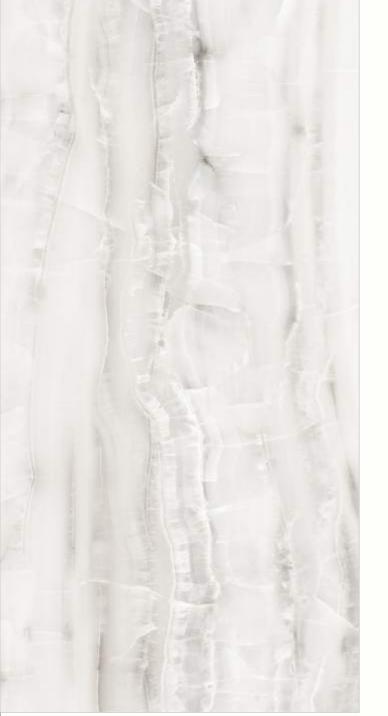

#### ARMANI WHITE

#### Armani White

Finish: GLOSSY
Series: MARVEL PLUS

Bottochino Beige

Series: MARVEL PLUS