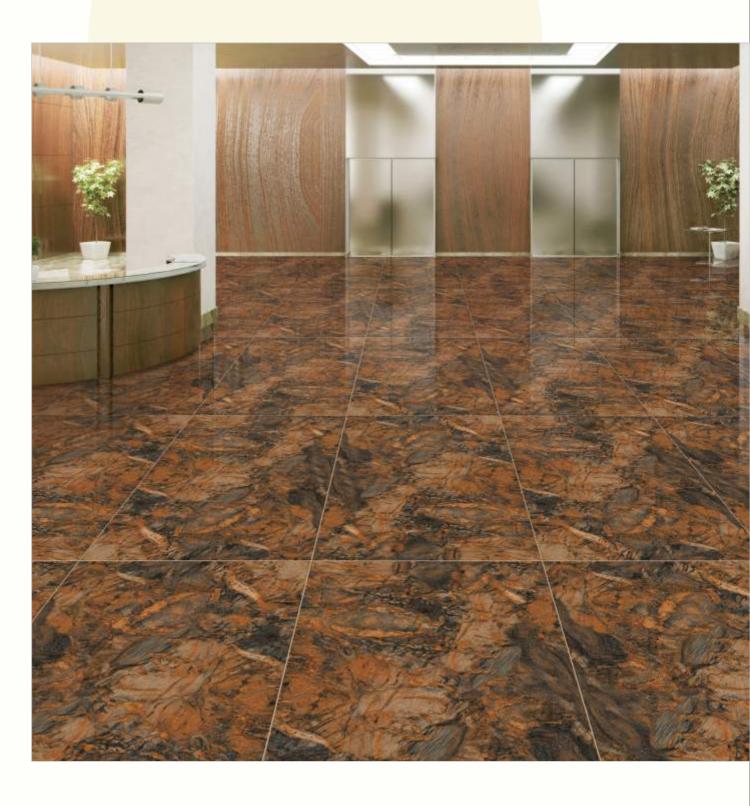

#### 600x1200mm

The Floor Tile range by Varmora is the epitome of elegance in surface covering options. The Floor Tiles are offered in a variety of awe-inspiring designs that can take your breath away. Each design of this range was developed after in-depth R&D, making them the perfect fit for your floor. Floor Tiles are available in a number of functional sixes such as 600x600mm, 600x1200mm & 800x800mm etc.