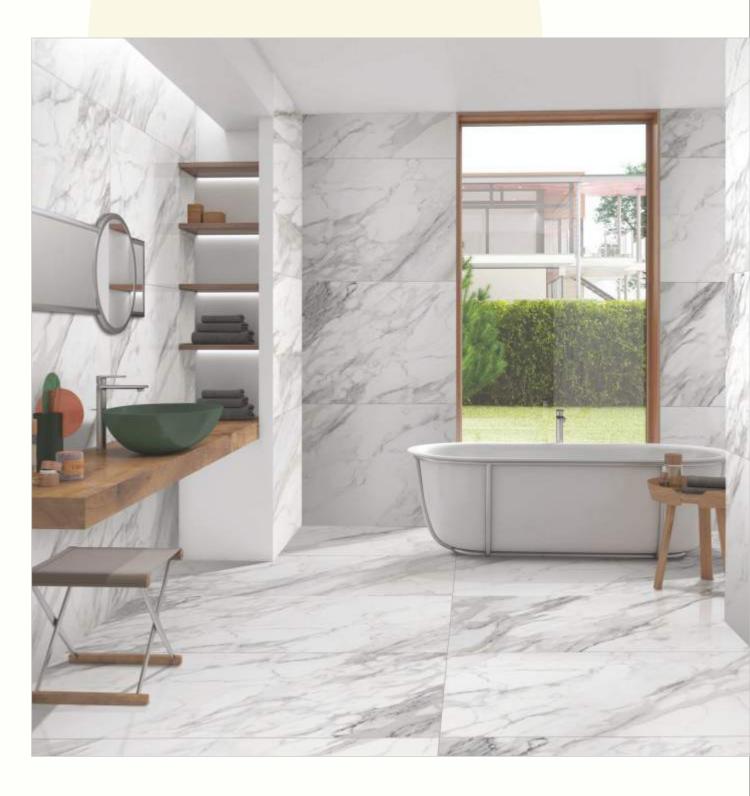

#### 600x1200mm

The Floor Tile range by Varmora is the epitome of elegance in surface covering options. The Floor Tiles are offered in a variety of awe-inspiring designs that can take your breath away. Each design of this range was developed after in-depth R&D, making them the perfect fit for your floor. Floor Tiles are available in a number of functional sixes such as 600x600mm, 600x1200mm & 800x800mm etc.