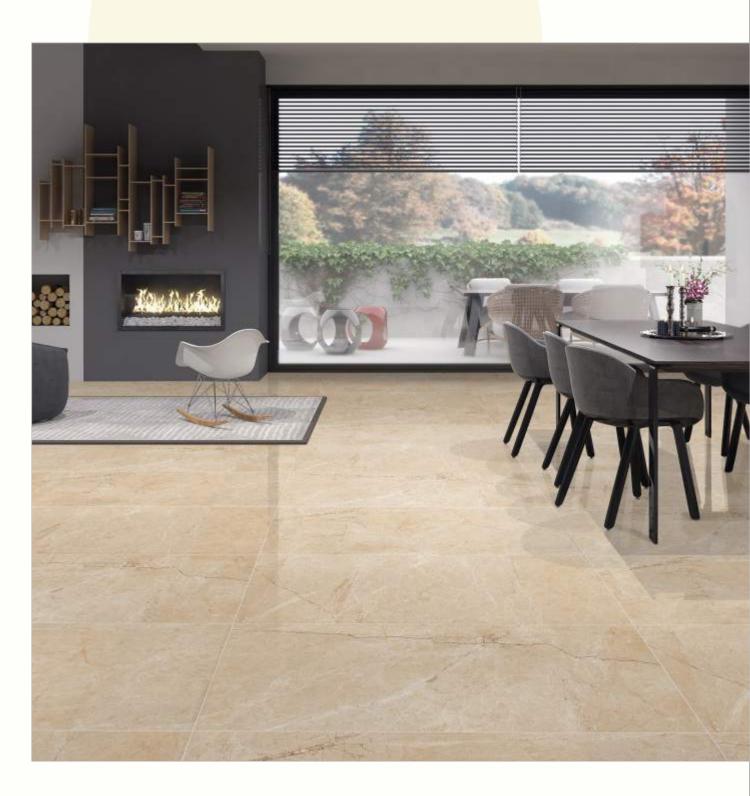

#### 600x1200mm

The Floor Tile range by Varmora is the epitome of elegance in surface covering options. The Floor Tiles are offered in a variety of awe-inspiring designs that can take your breath away. Each design of this range was developed after in-depth R&D, making them the perfect fit for your floor. Floor Tiles are available in a number of functional sixes such as 600x600mm, 600x1200mm & 800x800mm etc.