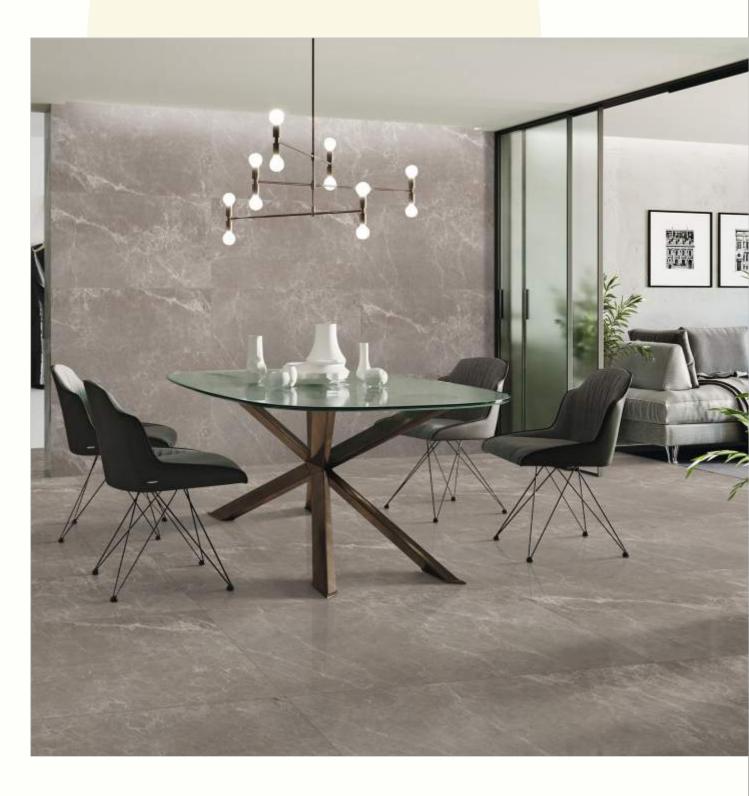

#### 600x1200mm

The Floor Tile range by Varmora is the epitome of elegance in surface covering options. The Floor Tiles are offered in a variety of awe-inspiring designs that can take your breath away. Each design of this range was developed after in-depth R&D, making them the perfect fit for your floor. Floor Tiles are available in a number of functional sixes such as 600x600mm, 600x1200mm & 800x800mm etc.