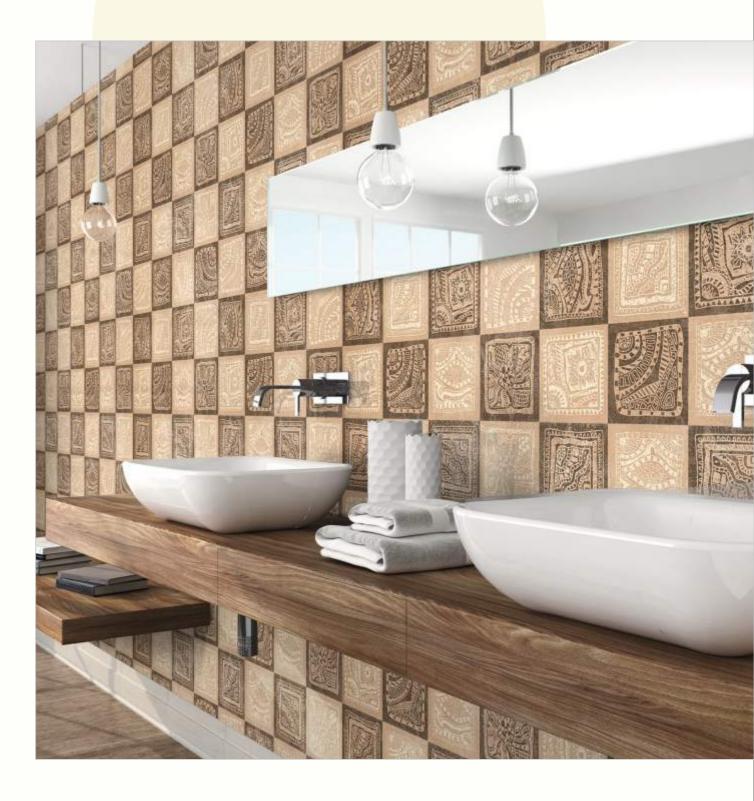

#### 600x1200mm

The Floor Tile range by Varmora is the epitome of elegance in surface covering options. The Floor Tiles are offered in a variety of awe-inspiring designs that can take your breath away. Each design of this range was developed after in-depth R&D, making them the perfect fit for your floor. Floor Tiles are available in a number of functional sixes such as 600x600mm, 600x1200mm & 800x800mm etc.