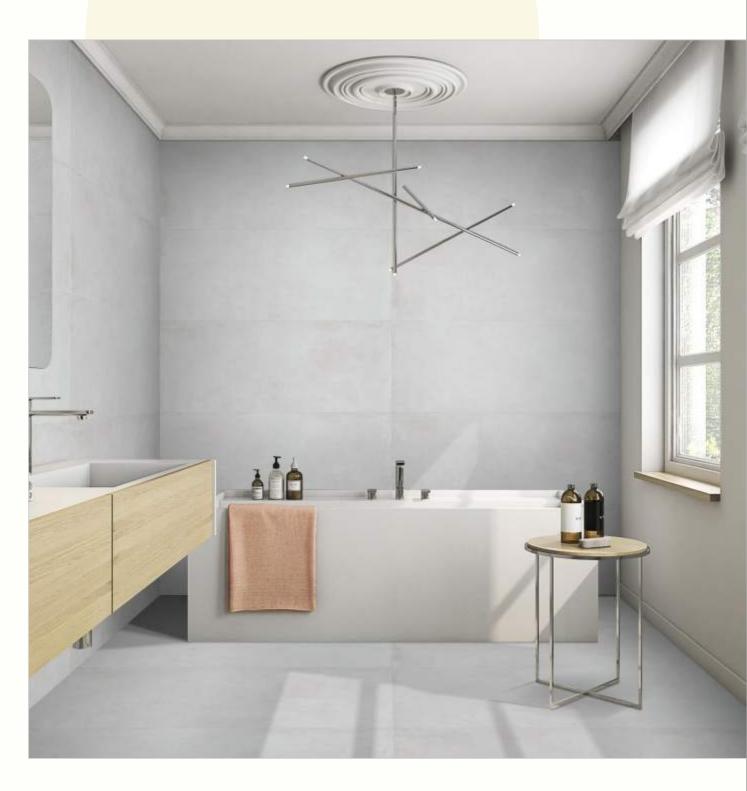

#### 600x1200mm

The Floor Tile range by Varmora is the epitome of elegance in surface covering options. The Floor Tiles are offered in a variety of awe-inspiring designs that can take your breath away. Each design of this range was developed after in-depth R&D, making them the perfect fit for your floor. Floor Tiles are available in a number of functional sixes such as 600x600mm, 600x1200mm & 800x800mm etc.