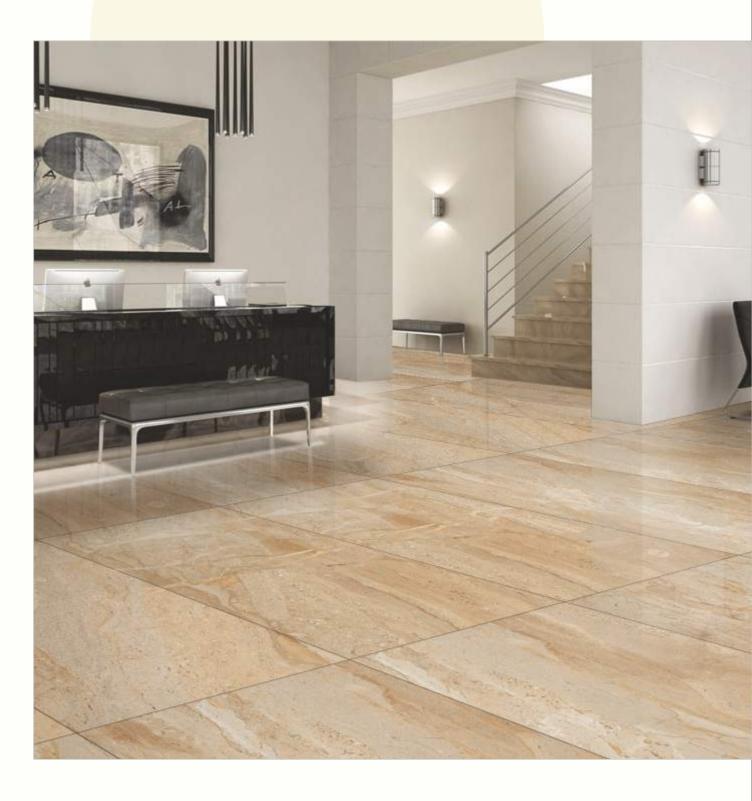

#### 600x1200mm

The Floor Tile range by Varmora is the epitome of elegance in surface covering options. The Floor Tiles are offered in a variety of awe-inspiring designs that can take your breath away. Each design of this range was developed after in-depth R&D, making them the perfect fit for your floor. Floor Tiles are available in a number of functional sixes such as 600x600mm, 600x1200mm & 800x800mm etc.