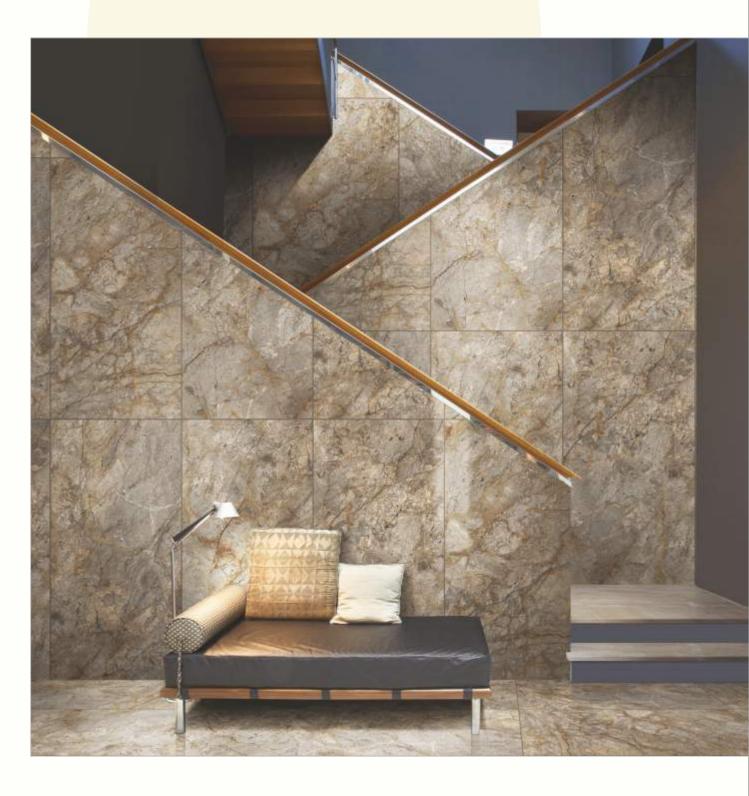

#### 600x1200mm

The Floor Tile range by Varmora is the epitome of elegance in surface covering options. The Floor Tiles are offered in a variety of awe-inspiring designs that can take your breath away. Each design of this range was developed after in-depth R&D, making them the perfect fit for your floor. Floor Tiles are available in a number of functional sixes such as 600x600mm, 600x1200mm & 800x800mm etc.