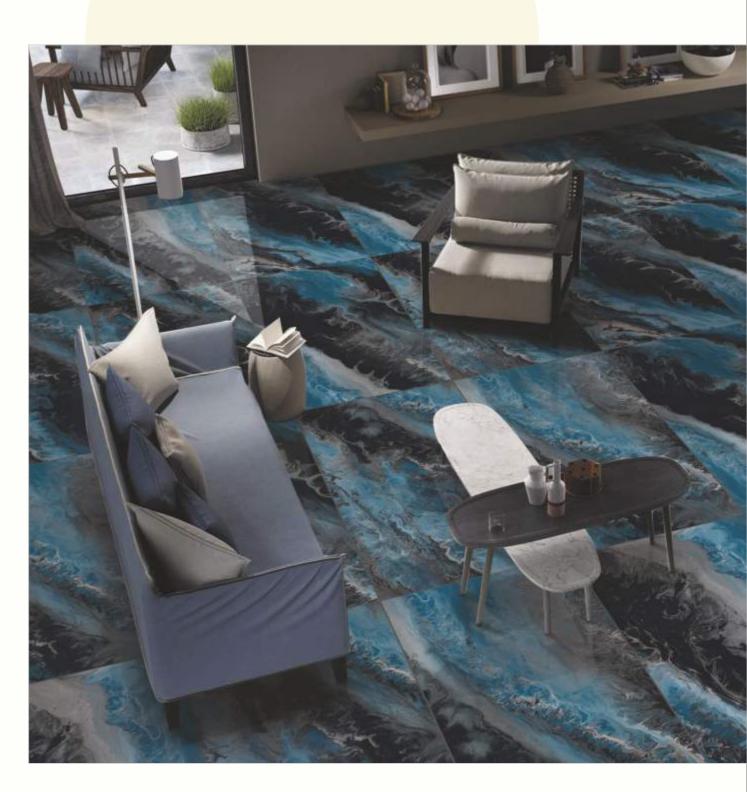

#### 600x1200mm

The Floor Tile range by Varmora is the epitome of elegance in surface covering options. The Floor Tiles are offered in a variety of awe-inspiring designs that can take your breath away. Each design of this range was developed after in-depth R&D, making them the perfect fit for your floor. Floor Tiles are available in a number of functional sixes such as 600x600mm, 600x1200mm & 800x800mm etc.

Black Potro

### BLACK POTRO

Brazillian Brown