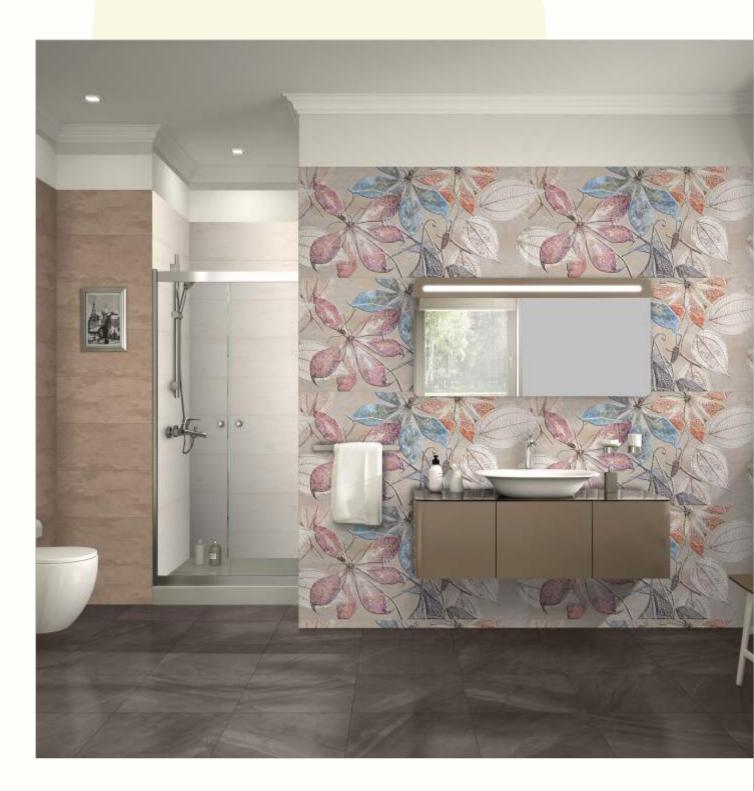

#### 600x1200mm

The Floor Tile range by Varmora is the epitome of elegance in surface covering options. The Floor Tiles are offered in a variety of awe-inspiring designs that can take your breath away. Each design of this range was developed after in-depth R&D, making them the perfect fit for your floor. Floor Tiles are available in a number of functional sixes such as 600x600mm, 600x1200mm & 800x800mm etc.