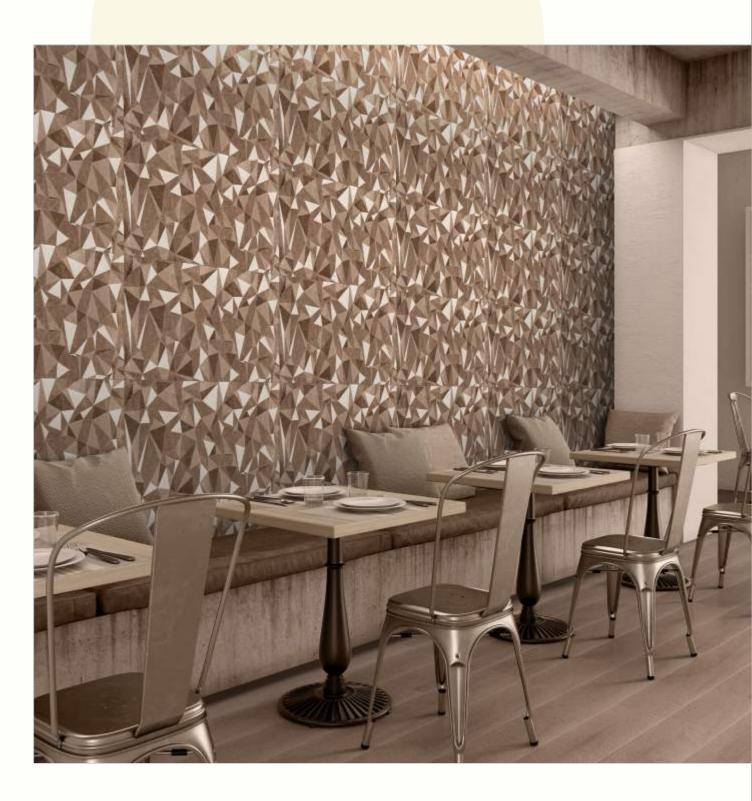

#### 600x1200mm

The Floor Tile range by Varmora is the epitome of elegance in surface covering options. The Floor Tiles are offered in a variety of awe-inspiring designs that can take your breath away. Each design of this range was developed after in-depth R&D, making them the perfect fit for your floor. Floor Tiles are available in a number of functional sixes such as 600x600mm, 600x1200mm & 800x800mm etc.