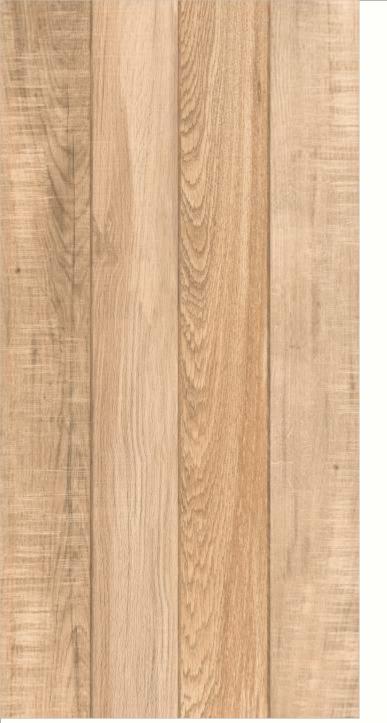

# TORSO

Clara Wood Copper

Finish: WOODEN
Series: MAGNUM

# CLARA WOOD COPPER

Clara Wood Ocra

Finish: WOODEN
Series: MAGNUM

#### CLARA WOOD OCRA

Rock Wood Copper

Finish: WOODEN Series: MAGNUM