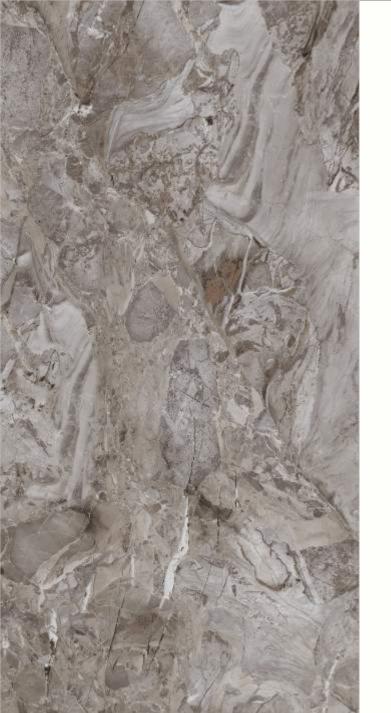

#### 600x1200mm

The Floor Tile range by Varmora is the epitome of elegance in surface covering options. The Floor Tiles are offered in a variety of awe-inspiring designs that can take your breath away. Each design of this range was developed after in-depth R&D, making them the perfect fit for your floor. Floor Tiles are available in a number of functional sixes such as 600x600mm, 600x1200mm & 800x800mm etc.