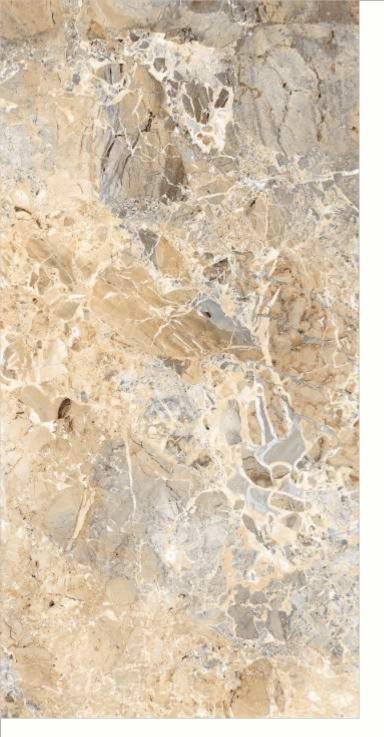

#### 600x1200mm

The Floor Tile range by Varmora is the epitome of elegance in surface covering options. The Floor Tiles are offered in a variety of awe-inspiring designs that can take your breath away. Each design of this range was developed after in-depth R&D, making them the perfect fit for your floor. Floor Tiles are available in a number of functional sixes such as 600x600mm, 600x1200mm & 800x800mm etc.