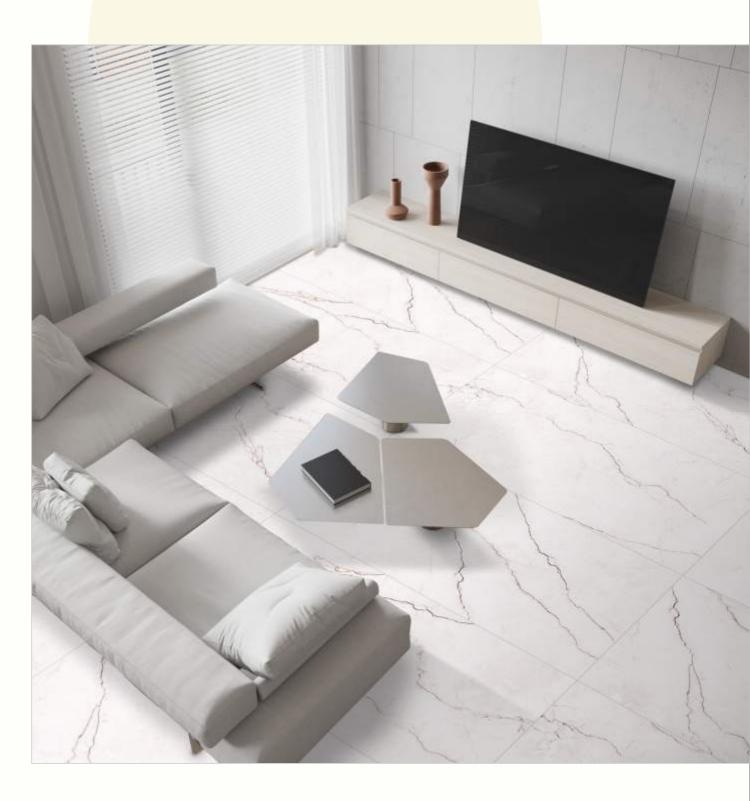

#### 600x1200mm

The Floor Tile range by Varmora is the epitome of elegance in surface covering options. The Floor Tiles are offered in a variety of awe-inspiring designs that can take your breath away. Each design of this range was developed after in-depth R&D, making them the perfect fit for your floor. Floor Tiles are available in a number of functional sixes such as 600x600mm, 600x1200mm & 800x800mm etc.