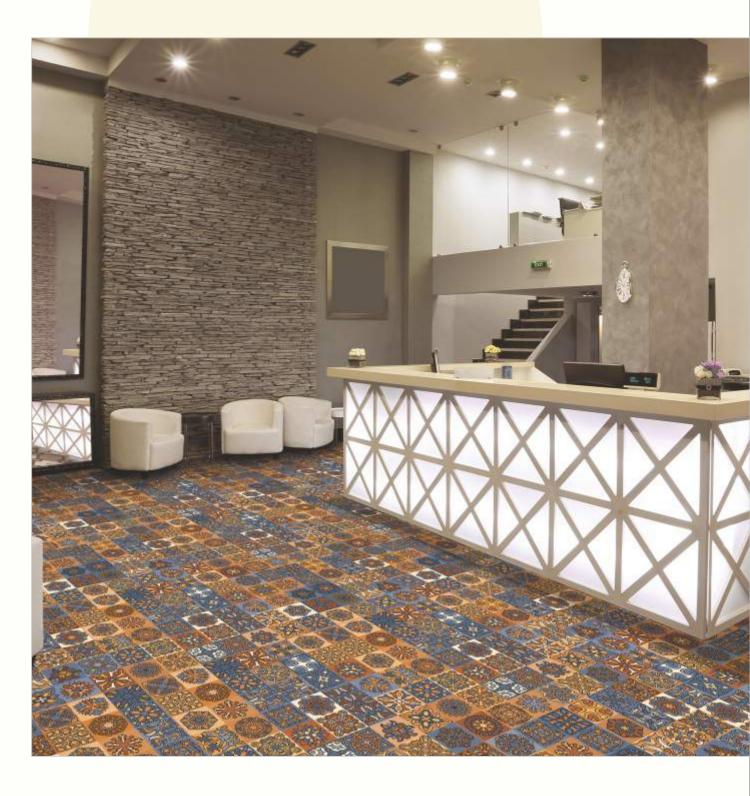

#### 600x1200mm

The Floor Tile range by Varmora is the epitome of elegance in surface covering options. The Floor Tiles are offered in a variety of awe-inspiring designs that can take your breath away. Each design of this range was developed after in-depth R&D, making them the perfect fit for your floor. Floor Tiles are available in a number of functional sixes such as 600x600mm, 600x1200mm & 800x800mm etc.