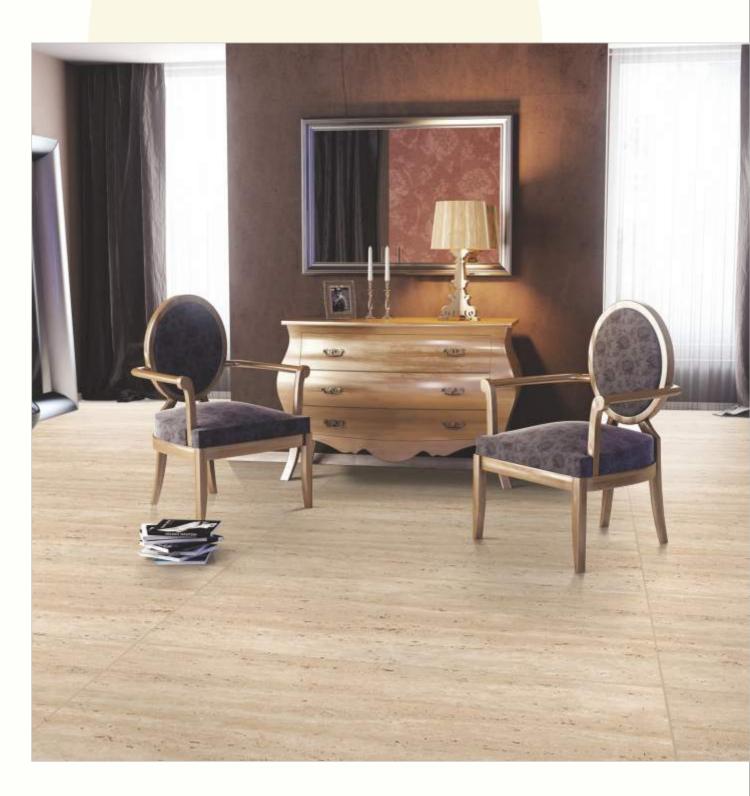

#### 600x1200mm

The Floor Tile range by Varmora is the epitome of elegance in surface covering options. The Floor Tiles are offered in a variety of awe-inspiring designs that can take your breath away. Each design of this range was developed after in-depth R&D, making them the perfect fit for your floor. Floor Tiles are available in a number of functional sixes such as 600x600mm, 600x1200mm & 800x800mm etc.