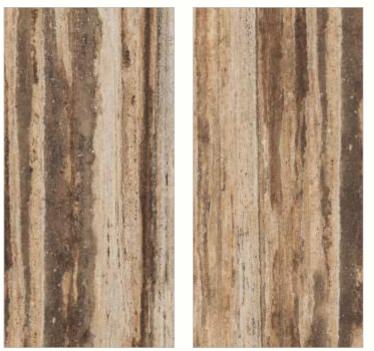

#### 600x1200mm

The Floor Tile range by Varmora is the epitome of elegance in surface covering options. The Floor Tiles are offered in a variety of awe-inspiring designs that can take your breath away. Each design of this range was developed after in-depth R&D, making them the perfect fit for your floor. Floor Tiles are available in a number of functional sixes such as 600x600mm, 600x1200mm & 800x800mm etc.