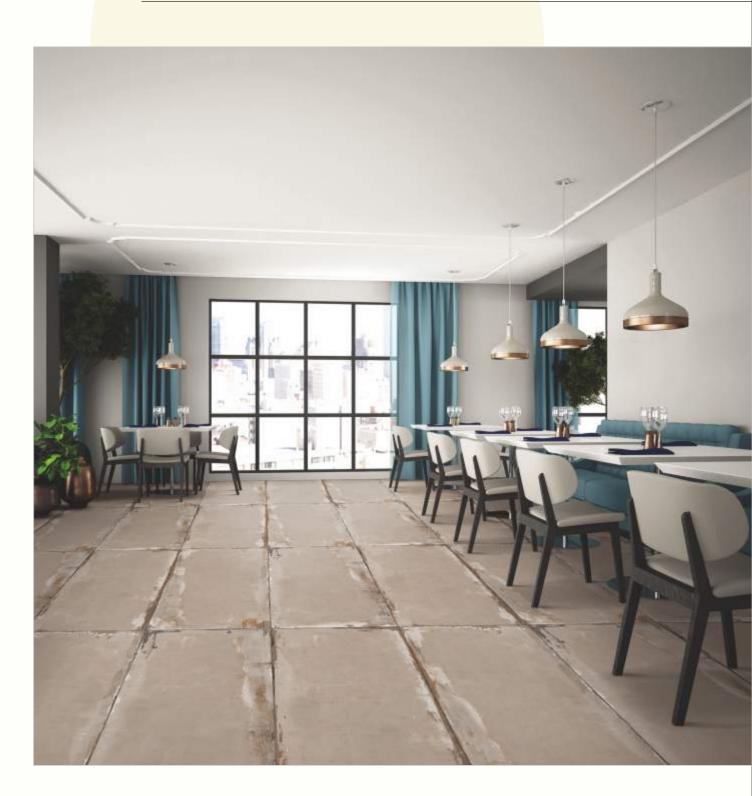

#### 600x1200mm

The Floor Tile range by Varmora is the epitome of elegance in surface covering options. The Floor Tiles are offered in a variety of awe-inspiring designs that can take your breath away. Each design of this range was developed after in-depth R&D, making them the perfect fit for your floor. Floor Tiles are available in a number of functional sixes such as 600x600mm, 600x1200mm & 800x800mm etc.