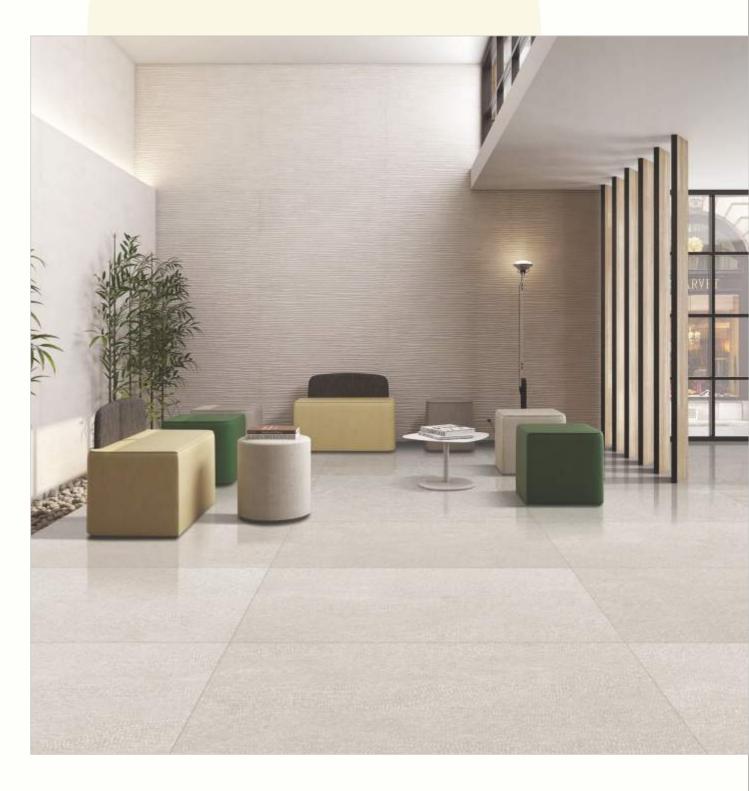

#### 600x1200mm

The Floor Tile range by Varmora is the epitome of elegance in surface covering options. The Floor Tiles are offered in a variety of awe-inspiring designs that can take your breath away. Each design of this range was developed after in-depth R&D, making them the perfect fit for your floor. Floor Tiles are available in a number of functional sixes such as 600x600mm, 600x1200mm & 800x800mm etc.