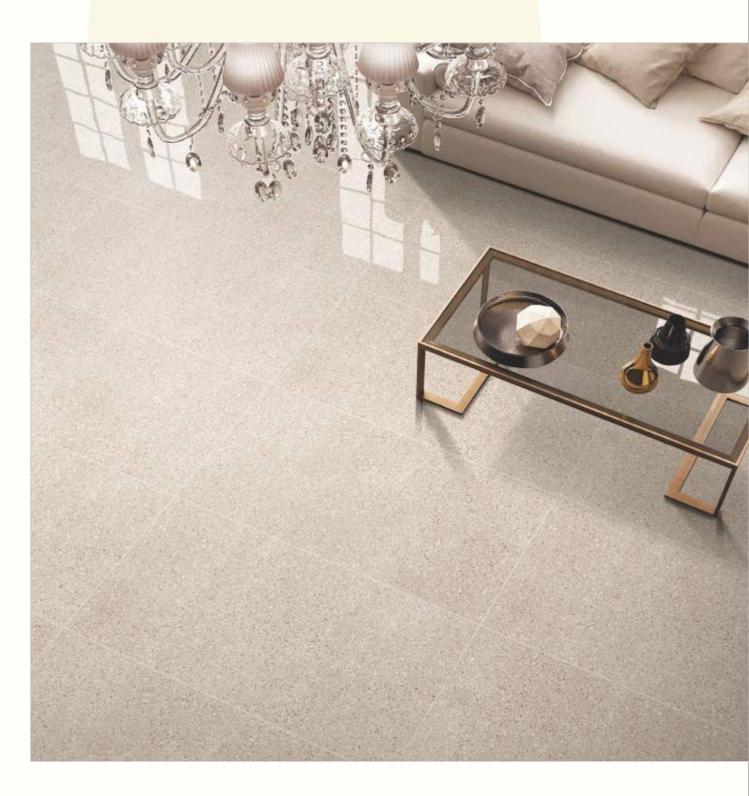

#### 600x1200mm

The Floor Tile range by Varmora is the epitome of elegance in surface covering options. The Floor Tiles are offered in a variety of awe-inspiring designs that can take your breath away. Each design of this range was developed after in-depth R&D, making them the perfect fit for your floor. Floor Tiles are available in a number of functional sixes such as 600x600mm, 600x1200mm & 800x800mm etc.