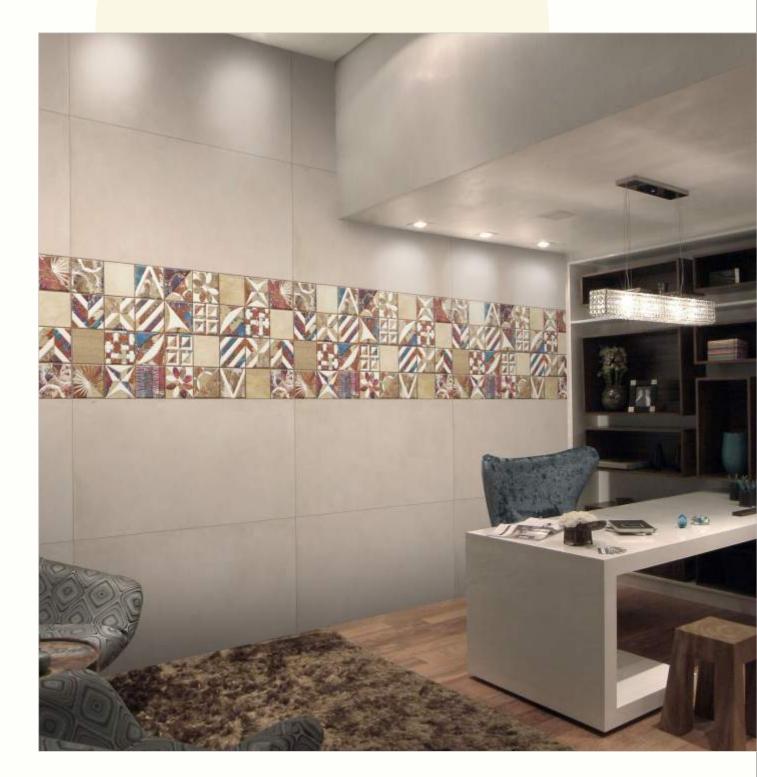

#### 600x1200mm

The Floor Tile range by Varmora is the epitome of elegance in surface covering options. The Floor Tiles are offered in a variety of awe-inspiring designs that can take your breath away. Each design of this range was developed after in-depth R&D, making them the perfect fit for your floor. Floor Tiles are available in a number of functional sixes such as 600x600mm, 600x1200mm & 800x800mm etc.