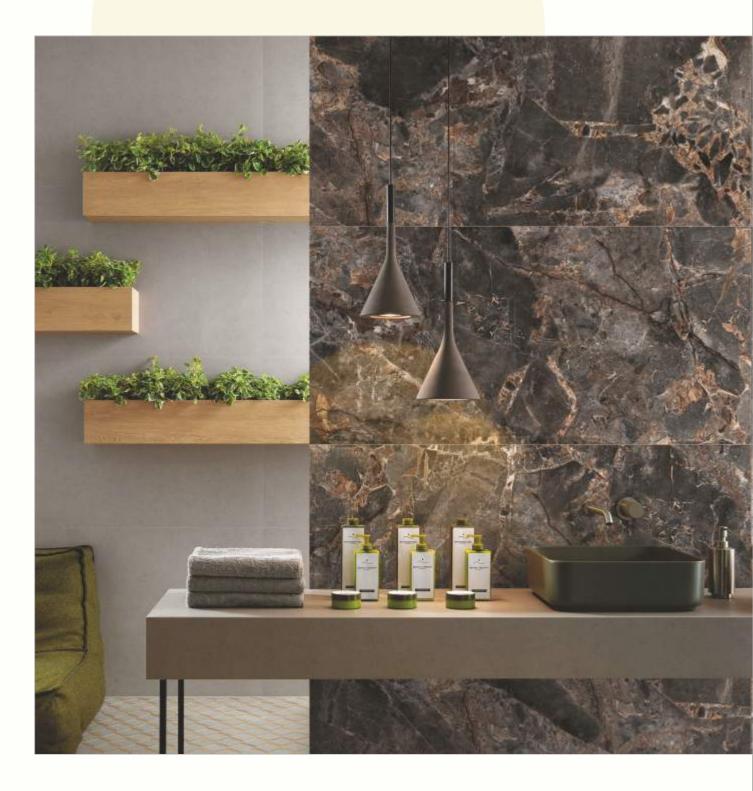

#### 600x1200mm

The Floor Tile range by Varmora is the epitome of elegance in surface covering options. The Floor Tiles are offered in a variety of awe-inspiring designs that can take your breath away. Each design of this range was developed after in-depth R&D, making them the perfect fit for your floor. Floor Tiles are available in a number of functional sixes such as 600x600mm, 600x1200mm & 800x800mm etc.