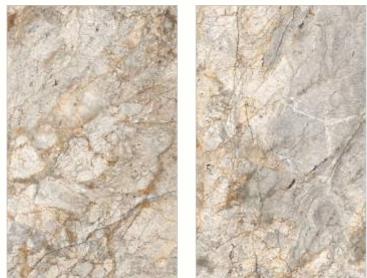

#### 600x1200mm

The Floor Tile range by Varmora is the epitome of elegance in surface covering options. The Floor Tiles are offered in a variety of awe-inspiring designs that can take your breath away. Each design of this range was developed after in-depth R&D, making them the perfect fit for your floor. Floor Tiles are available in a number of functional sixes such as 600x600mm, 600x1200mm & 800x800mm etc.