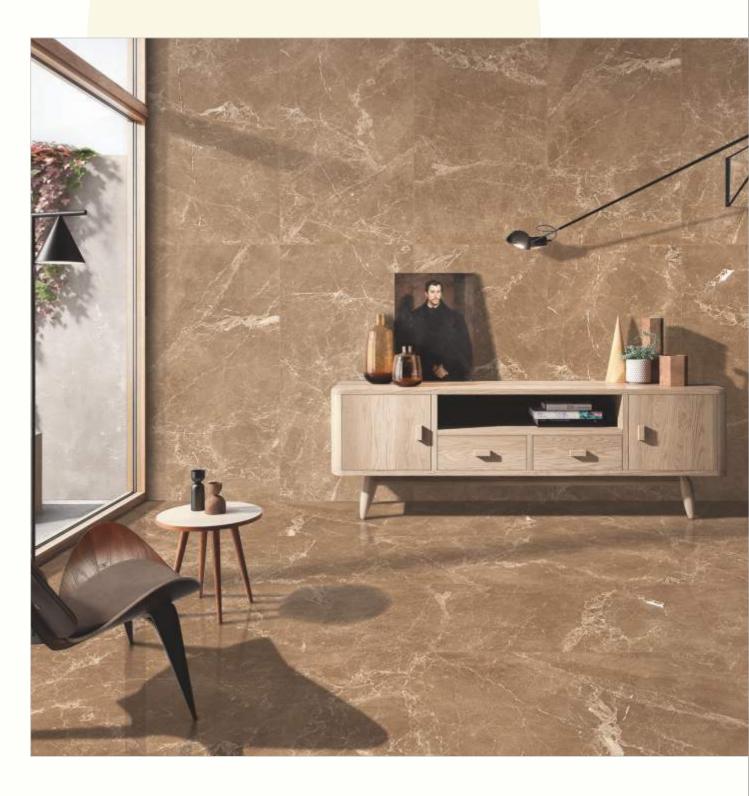

#### 600x1200mm

The Floor Tile range by Varmora is the epitome of elegance in surface covering options. The Floor Tiles are offered in a variety of awe-inspiring designs that can take your breath away. Each design of this range was developed after in-depth R&D, making them the perfect fit for your floor. Floor Tiles are available in a number of functional sixes such as 600x600mm, 600x1200mm & 800x800mm etc.