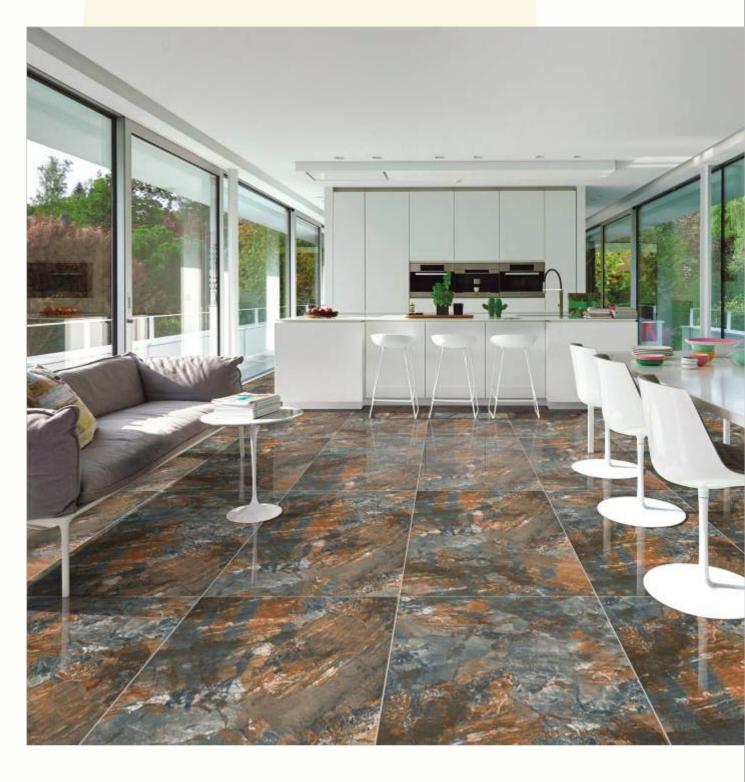

#### 600x1200mm

The Floor Tile range by Varmora is the epitome of elegance in surface covering options. The Floor Tiles are offered in a variety of awe-inspiring designs that can take your breath away. Each design of this range was developed after in-depth R&D, making them the perfect fit for your floor. Floor Tiles are available in a number of functional sixes such as 600x600mm, 600x1200mm & 800x800mm etc.