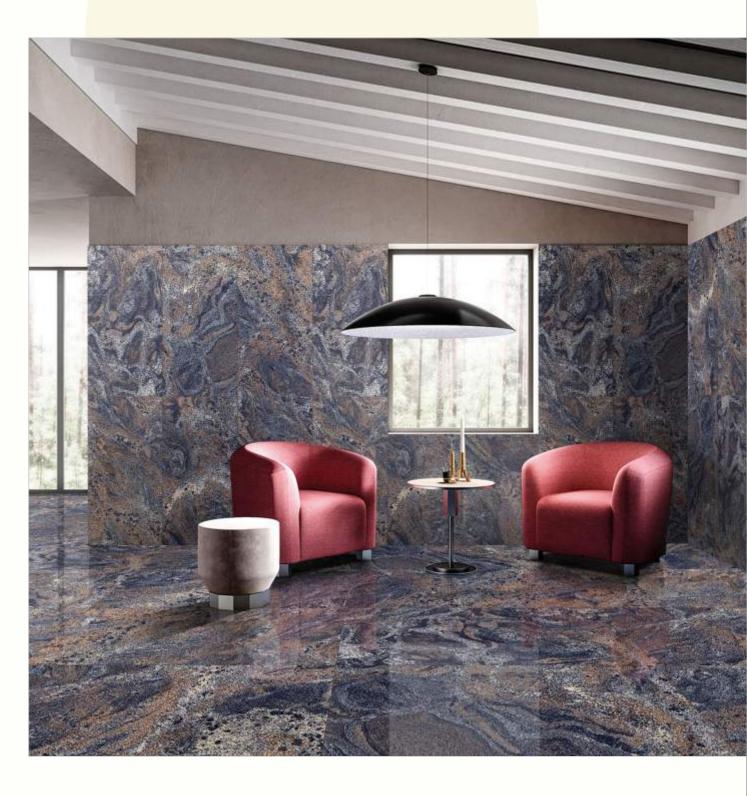

#### 600x1200mm

The Floor Tile range by Varmora is the epitome of elegance in surface covering options. The Floor Tiles are offered in a variety of awe-inspiring designs that can take your breath away. Each design of this range was developed after in-depth R&D, making them the perfect fit for your floor. Floor Tiles are available in a number of functional sixes such as 600x600mm, 600x1200mm & 800x800mm etc.