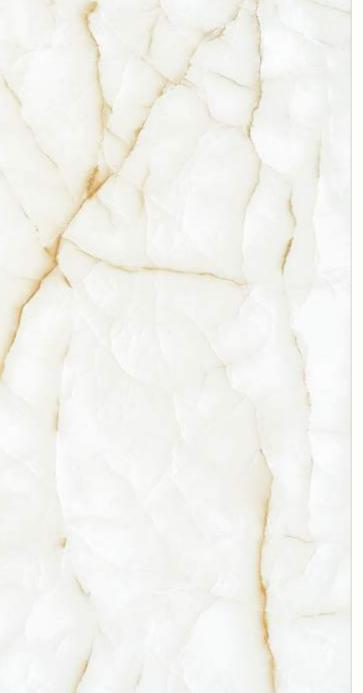

#### 600x1200mm

The Floor Tile range by Varmora is the epitome of elegance in surface covering options. The Floor Tiles are offered in a variety of awe-inspiring designs that can take your breath away. Each design of this range was developed after in-depth R&D, making them the perfect fit for your floor. Floor Tiles are available in a number of functional sixes such as 600x600mm, 600x1200mm & 800x800mm etc.