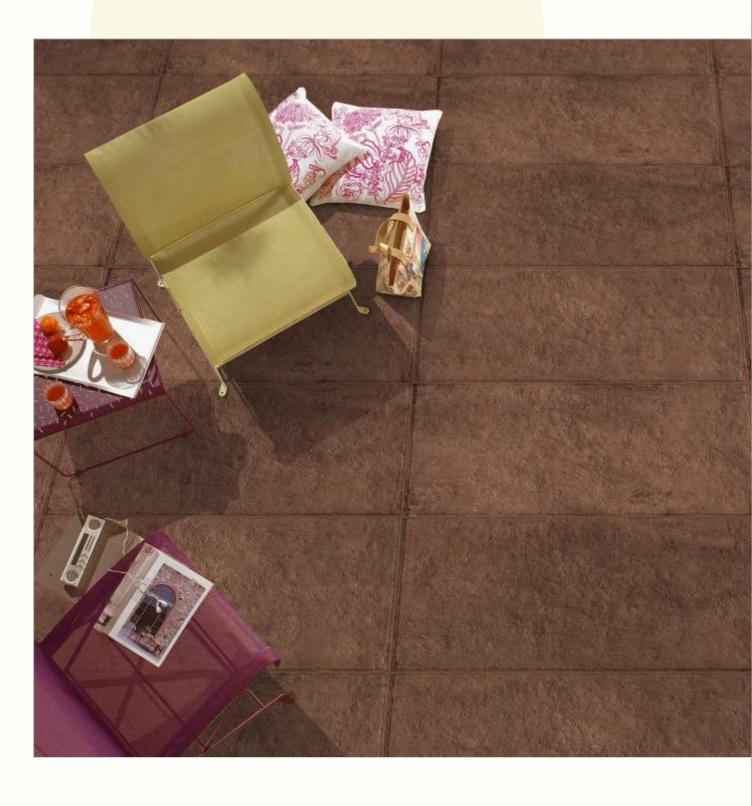

#### 600x1200mm

The Floor Tile range by Varmora is the epitome of elegance in surface covering options. The Floor Tiles are offered in a variety of awe-inspiring designs that can take your breath away. Each design of this range was developed after in-depth R&D, making them the perfect fit for your floor. Floor Tiles are available in a number of functional sixes such as 600x600mm, 600x1200mm & 800x800mm etc.