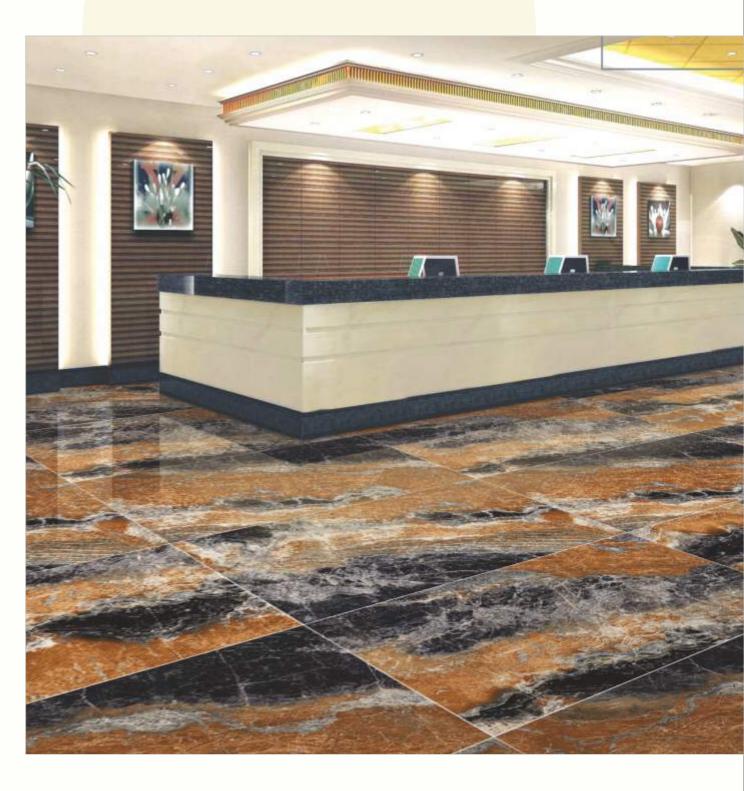

#### 600x1200mm

The Floor Tile range by Varmora is the epitome of elegance in surface covering options. The Floor Tiles are offered in a variety of awe-inspiring designs that can take your breath away. Each design of this range was developed after in-depth R&D, making them the perfect fit for your floor. Floor Tiles are available in a number of functional sixes such as 600x600mm, 600x1200mm & 800x800mm etc.