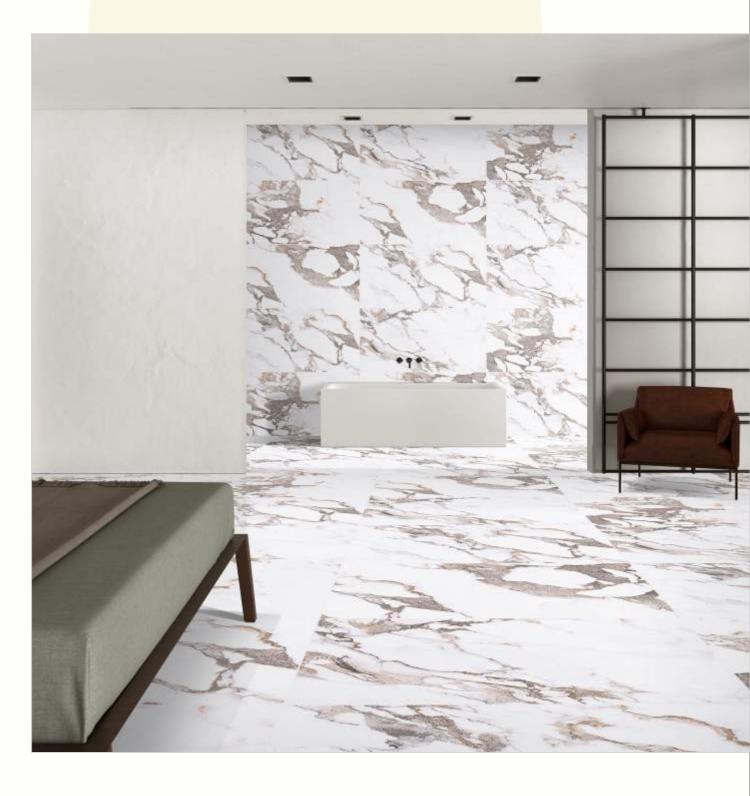

#### 600x1200mm

The Floor Tile range by Varmora is the epitome of elegance in surface covering options. The Floor Tiles are offered in a variety of awe-inspiring designs that can take your breath away. Each design of this range was developed after in-depth R&D, making them the perfect fit for your floor. Floor Tiles are available in a number of functional sixes such as 600x600mm, 600x1200mm & 800x800mm etc.