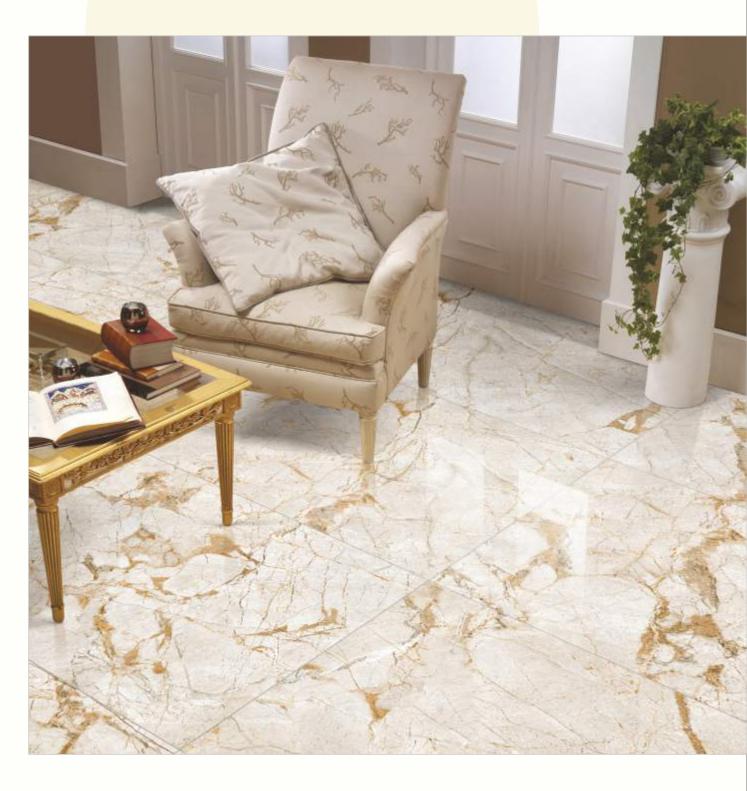

#### 600x1200mm

The Floor Tile range by Varmora is the epitome of elegance in surface covering options. The Floor Tiles are offered in a variety of awe-inspiring designs that can take your breath away. Each design of this range was developed after in-depth R&D, making them the perfect fit for your floor. Floor Tiles are available in a number of functional sixes such as 600x600mm, 600x1200mm & 800x800mm etc.