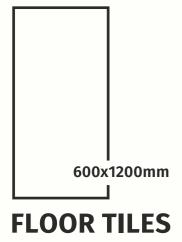

#### 600x1200mm

The Floor Tile range by Varmora is the epitome of elegance in surface covering options. The Floor Tiles are offered in a variety of awe-inspiring designs that can take your breath away. Each design of this range was developed after in-depth R&D, making them the perfect fit for your floor. Floor Tiles are available in a number of functional sixes such as 600x600mm, 600x1200mm & 800x800mm etc.