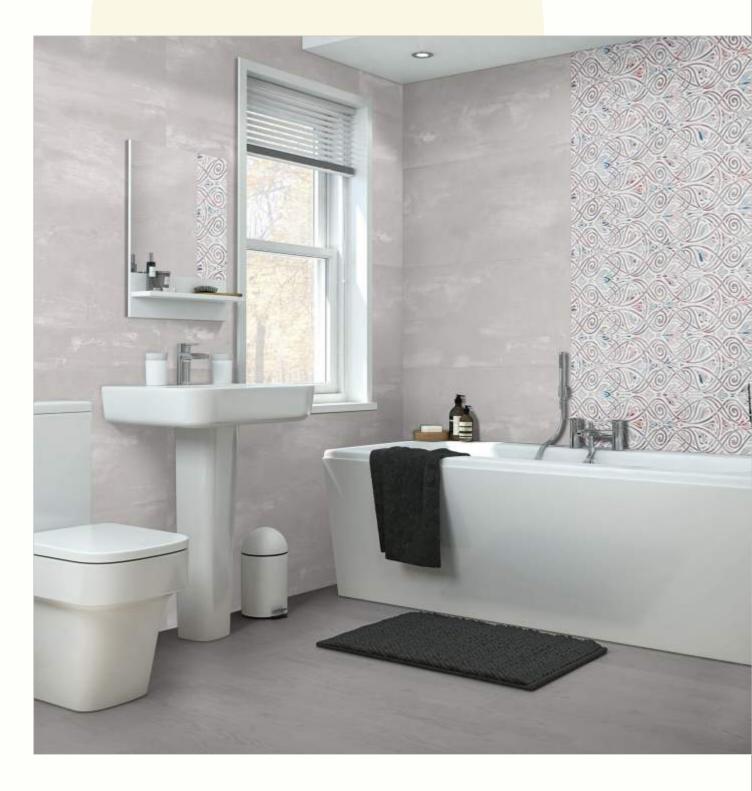

#### 600x1200mm

The Floor Tile range by Varmora is the epitome of elegance in surface covering options. The Floor Tiles are offered in a variety of awe-inspiring designs that can take your breath away. Each design of this range was developed after in-depth R&D, making them the perfect fit for your floor. Floor Tiles are available in a number of functional sixes such as 600x600mm, 600x1200mm & 800x800mm etc.