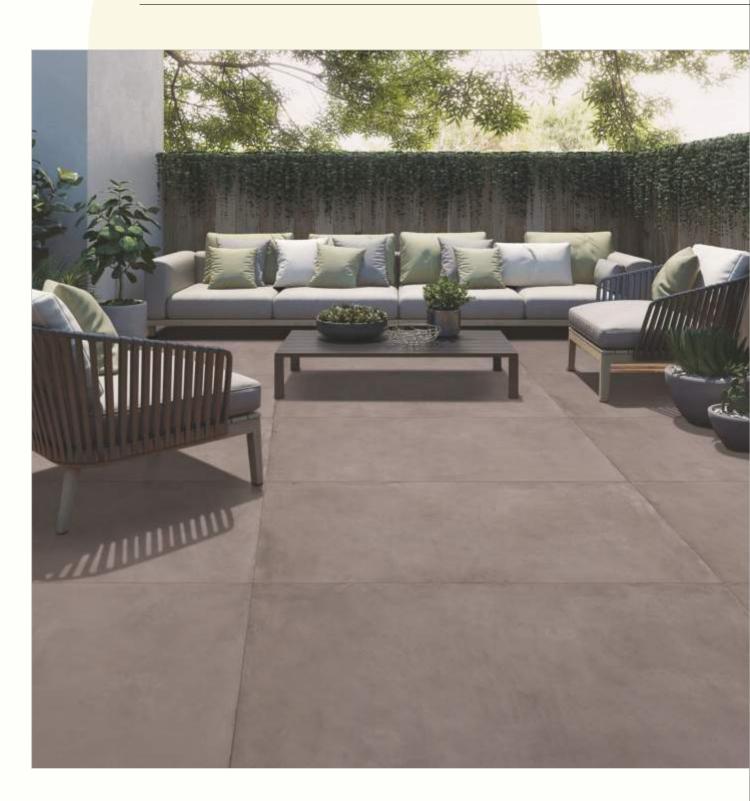

#### 600x1200mm

The Floor Tile range by Varmora is the epitome of elegance in surface covering options. The Floor Tiles are offered in a variety of awe-inspiring designs that can take your breath away. Each design of this range was developed after in-depth R&D, making them the perfect fit for your floor. Floor Tiles are available in a number of functional sixes such as 600x600mm, 600x1200mm & 800x800mm etc.