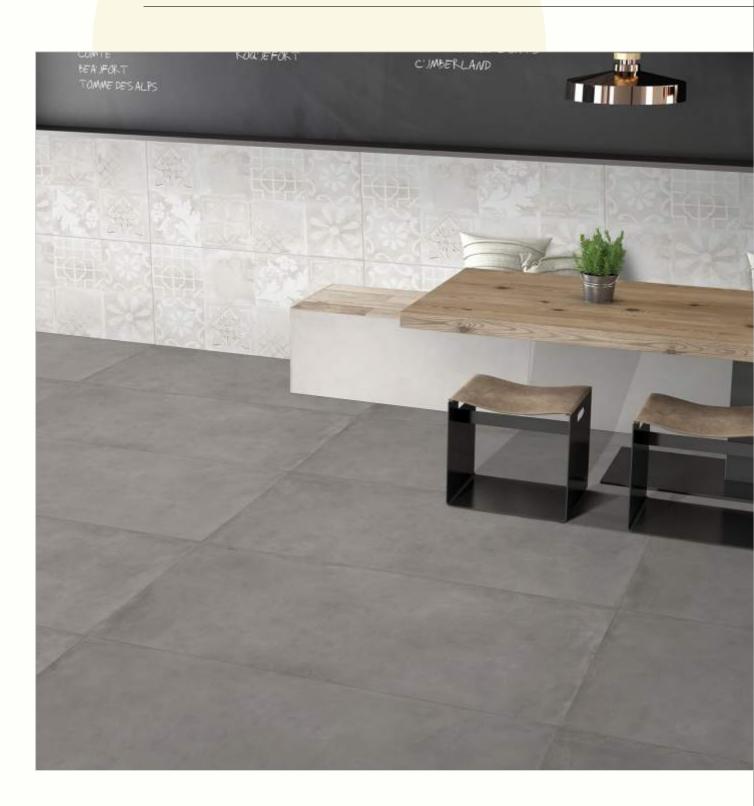

#### 600x1200mm

The Floor Tile range by Varmora is the epitome of elegance in surface covering options. The Floor Tiles are offered in a variety of awe-inspiring designs that can take your breath away. Each design of this range was developed after in-depth R&D, making them the perfect fit for your floor. Floor Tiles are available in a number of functional sixes such as 600x600mm, 600x1200mm & 800x800mm etc.