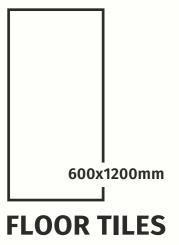

#### 600x1200mm

The Floor Tile range by Varmora is the epitome of elegance in surface covering options. The Floor Tiles are offered in a variety of awe-inspiring designs that can take your breath away. Each design of this range was developed after in-depth R&D, making them the perfect fit for your floor. Floor Tiles are available in a number of functional sixes such as 600x600mm, 600x1200mm & 800x800mm etc.