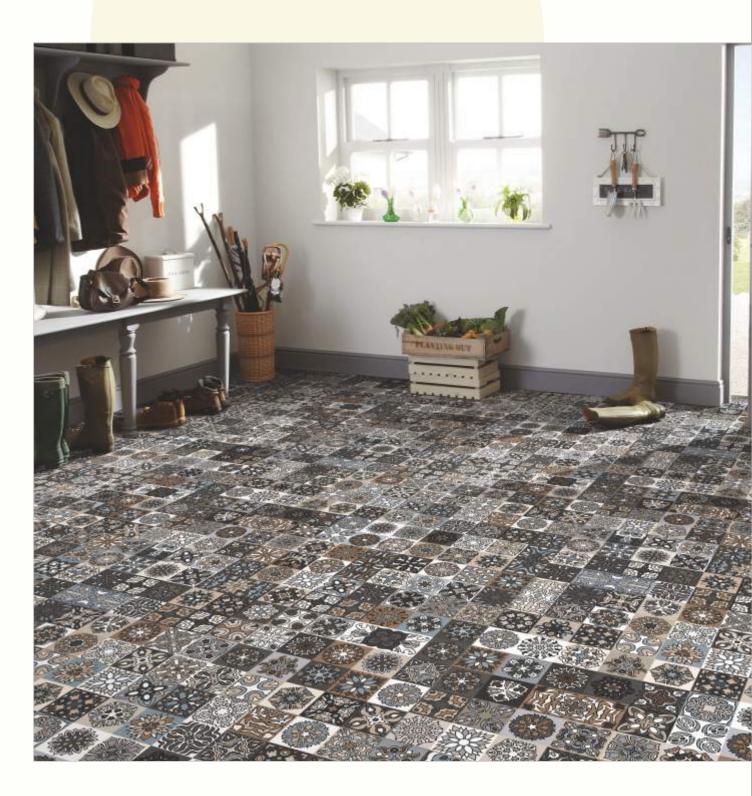

#### 600x1200mm

The Floor Tile range by Varmora is the epitome of elegance in surface covering options. The Floor Tiles are offered in a variety of awe-inspiring designs that can take your breath away. Each design of this range was developed after in-depth R&D, making them the perfect fit for your floor. Floor Tiles are available in a number of functional sixes such as 600x600mm, 600x1200mm & 800x800mm etc.