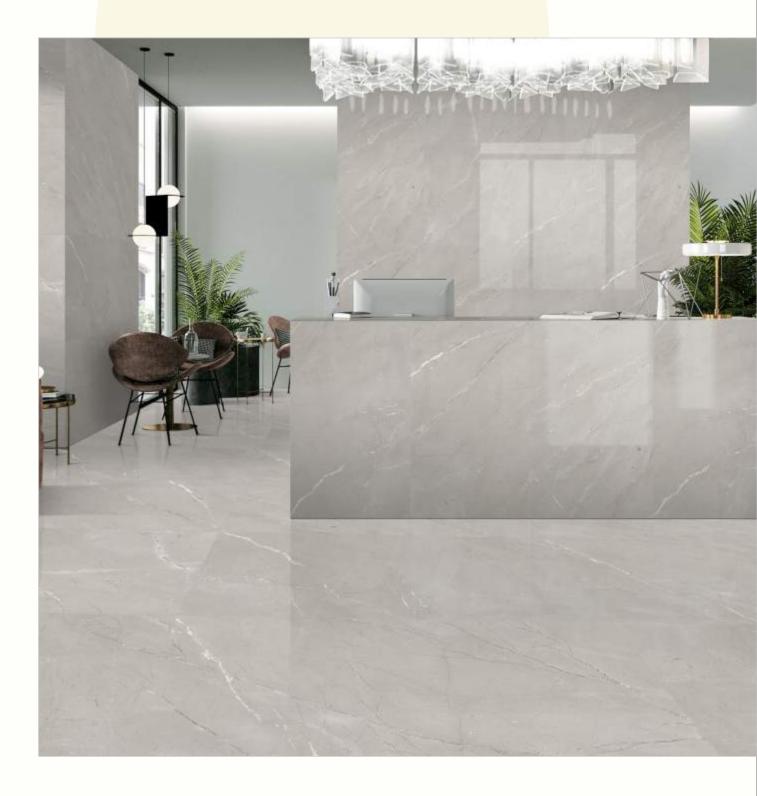

#### 600x1200mm

The Floor Tile range by Varmora is the epitome of elegance in surface covering options. The Floor Tiles are offered in a variety of awe-inspiring designs that can take your breath away. Each design of this range was developed after in-depth R&D, making them the perfect fit for your floor. Floor Tiles are available in a number of functional sixes such as 600x600mm, 600x1200mm & 800x800mm etc.