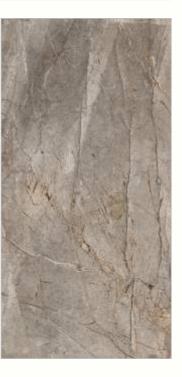

#### **GLAZED VITRIFIED TILES**

#### 600x1200mm

The Floor Tile range by Varmora is the epitome of elegance in surface covering options. The Floor Tiles are offered in a variety of awe-inspiring designs that can take your breath away. Each design of this range was developed after in-depth R&D, making them the perfect fit for your floor. Floor Tiles are available in a number of functional sixes such as 600x600mm, 600x1200mm & 800x800mm etc.