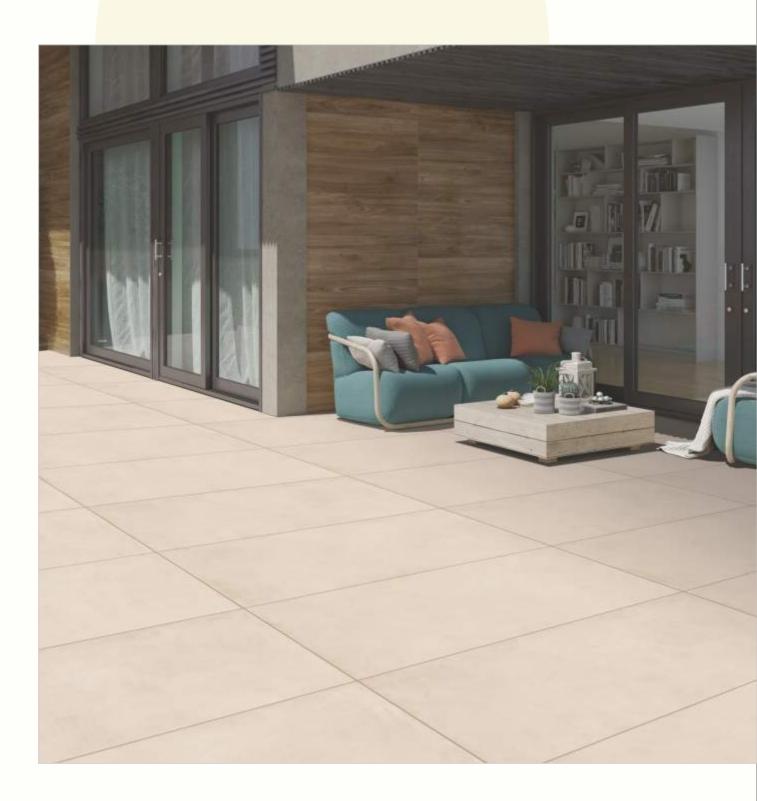

#### 600x1200mm

The Floor Tile range by Varmora is the epitome of elegance in surface covering options. The Floor Tiles are offered in a variety of awe-inspiring designs that can take your breath away. Each design of this range was developed after in-depth R&D, making them the perfect fit for your floor. Floor Tiles are available in a number of functional sixes such as 600x600mm, 600x1200mm & 800x800mm etc.