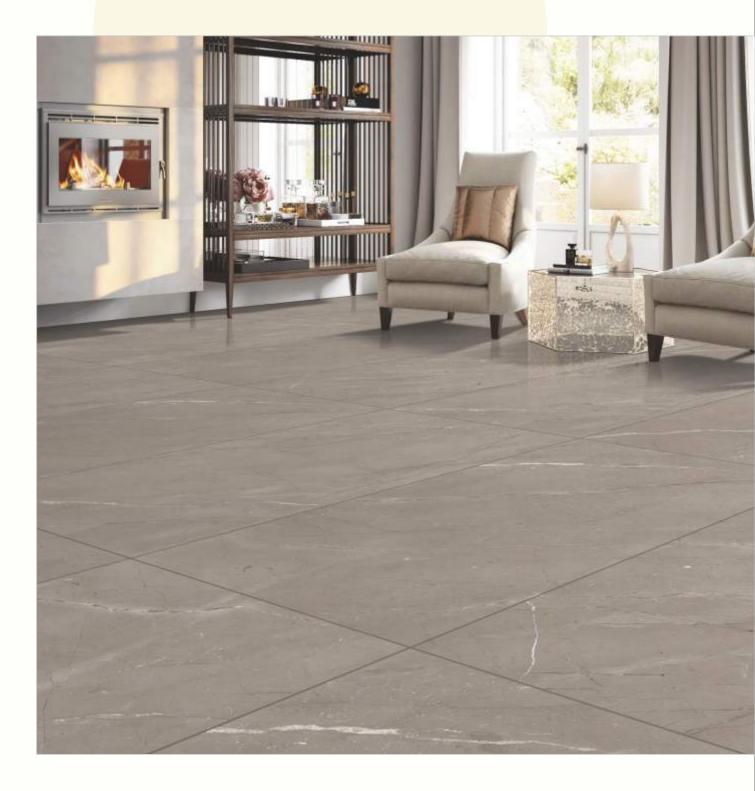

#### 600x1200mm

The Floor Tile range by Varmora is the epitome of elegance in surface covering options. The Floor Tiles are offered in a variety of awe-inspiring designs that can take your breath away. Each design of this range was developed after in-depth R&D, making them the perfect fit for your floor. Floor Tiles are available in a number of functional sixes such as 600x600mm, 600x1200mm & 800x800mm etc.