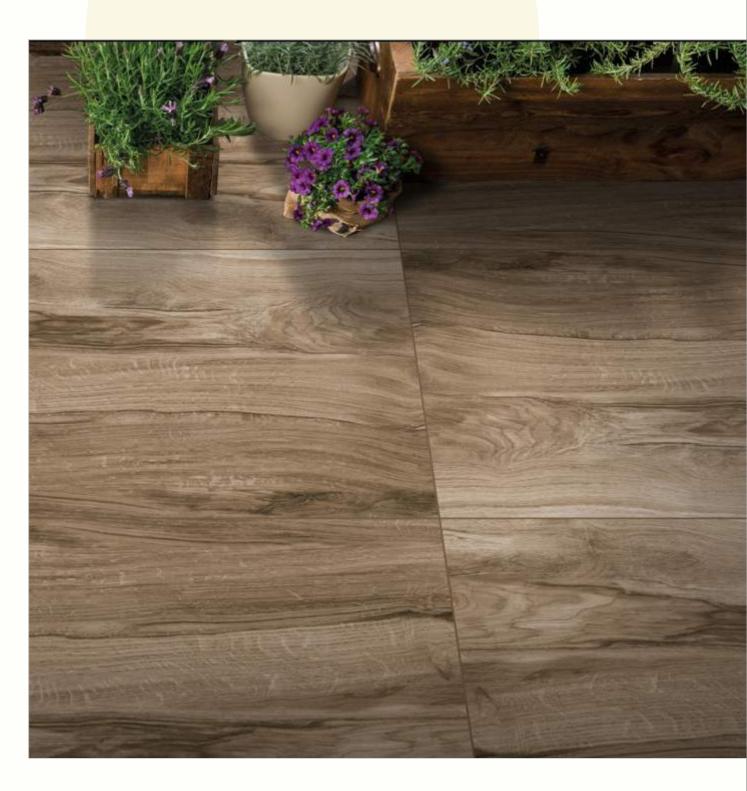

#### 600x1200mm

The Floor Tile range by Varmora is the epitome of elegance in surface covering options. The Floor Tiles are offered in a variety of awe-inspiring designs that can take your breath away. Each design of this range was developed after in-depth R&D, making them the perfect fit for your floor. Floor Tiles are available in a number of functional sixes such as 600x600mm, 600x1200mm & 800x800mm etc.