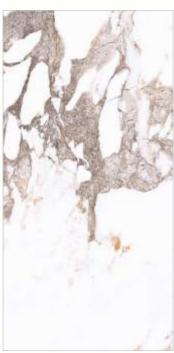

#### 600x1200mm

The Floor Tile range by Varmora is the epitome of elegance in surface covering options. The Floor Tiles are offered in a variety of awe-inspiring designs that can take your breath away. Each design of this range was developed after in-depth R&D, making them the perfect fit for your floor. Floor Tiles are available in a number of functional sixes such as 600x600mm, 600x1200mm & 800x800mm etc.