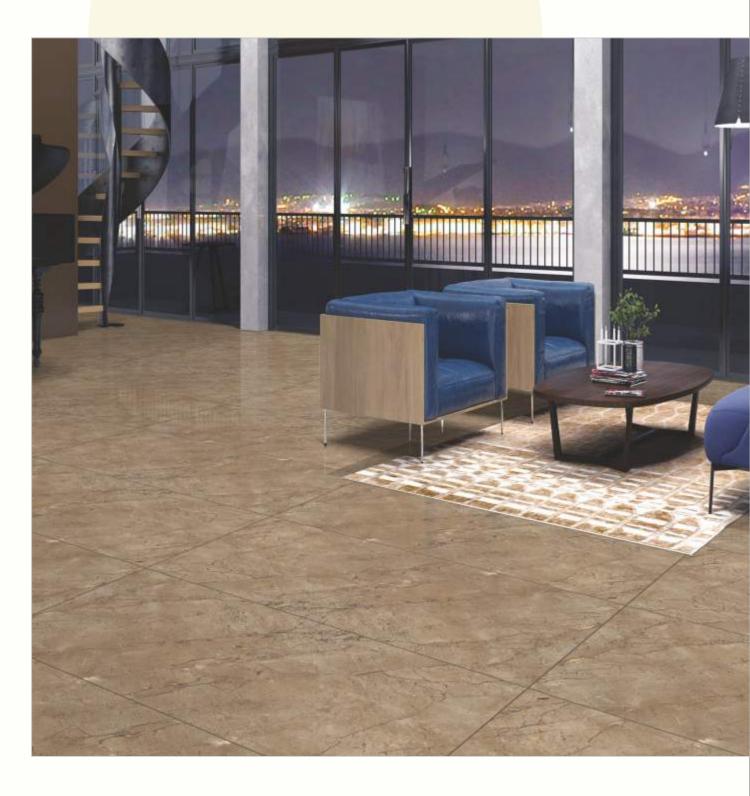

#### 600x1200mm

The Floor Tile range by Varmora is the epitome of elegance in surface covering options. The Floor Tiles are offered in a variety of awe-inspiring designs that can take your breath away. Each design of this range was developed after in-depth R&D, making them the perfect fit for your floor. Floor Tiles are available in a number of functional sixes such as 600x600mm, 600x1200mm & 800x800mm etc.