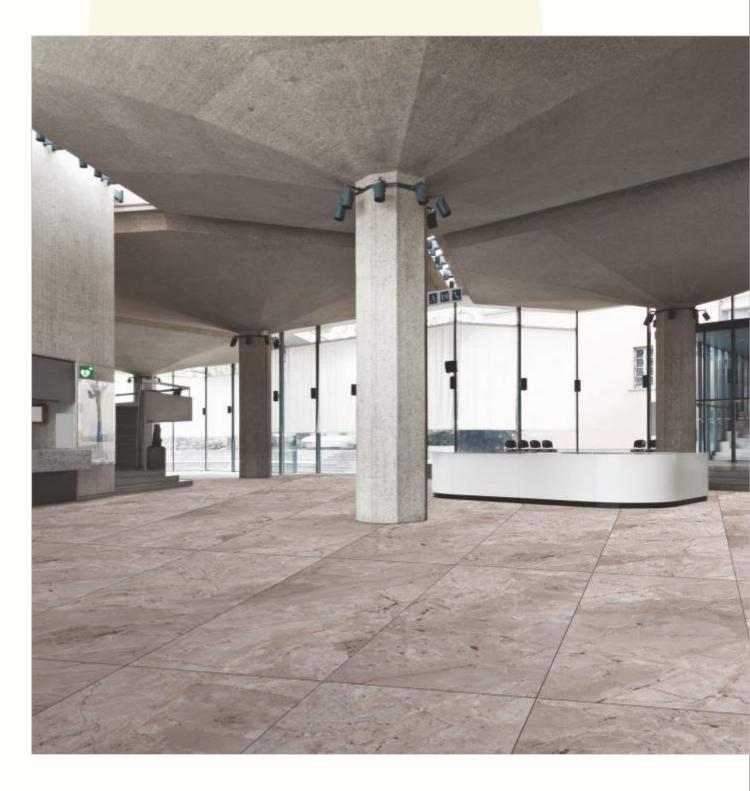

#### 600x1200mm

The Floor Tile range by Varmora is the epitome of elegance in surface covering options. The Floor Tiles are offered in a variety of awe-inspiring designs that can take your breath away. Each design of this range was developed after in-depth R&D, making them the perfect fit for your floor. Floor Tiles are available in a number of functional sixes such as 600x600mm, 600x1200mm & 800x800mm etc.