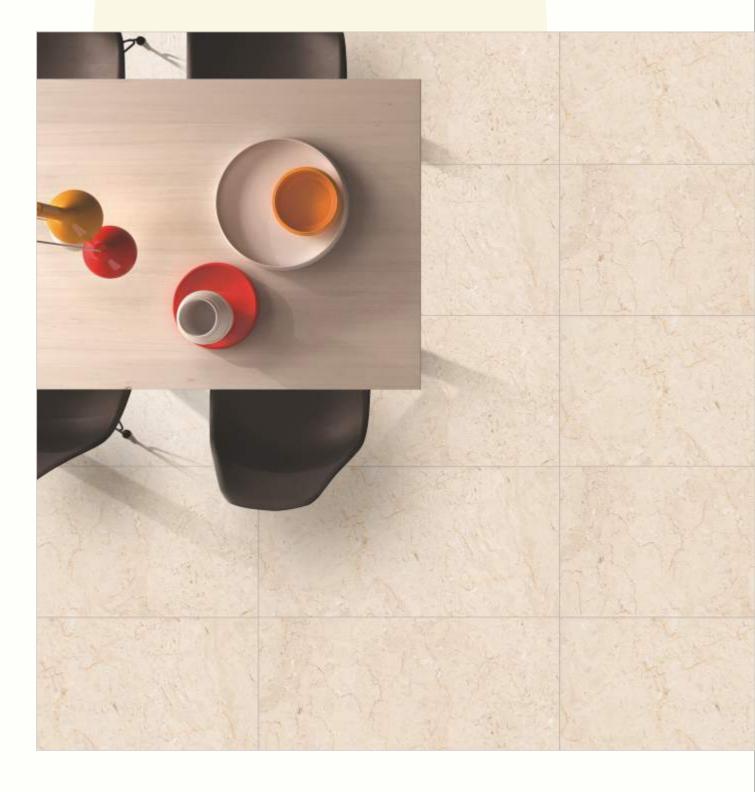

#### 600x1200mm

The Floor Tile range by Varmora is the epitome of elegance in surface covering options. The Floor Tiles are offered in a variety of awe-inspiring designs that can take your breath away. Each design of this range was developed after in-depth R&D, making them the perfect fit for your floor. Floor Tiles are available in a number of functional sixes such as 600x600mm, 600x1200mm & 800x800mm etc.