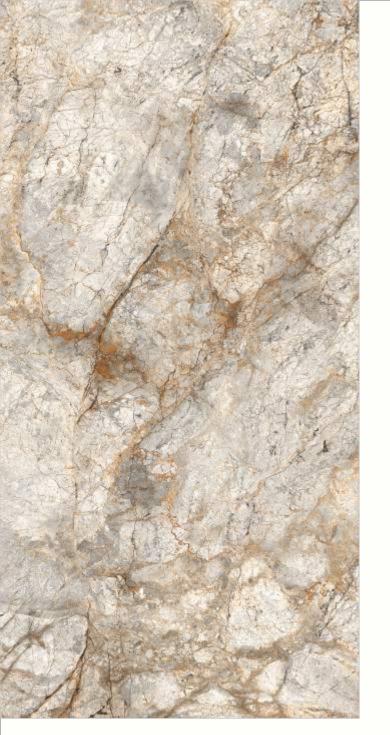

#### 600x1200mm

The Floor Tile range by Varmora is the epitome of elegance in surface covering options. The Floor Tiles are offered in a variety of awe-inspiring designs that can take your breath away. Each design of this range was developed after in-depth R&D, making them the perfect fit for your floor. Floor Tiles are available in a number of functional sixes such as 600x600mm, 600x1200mm & 800x800mm etc.