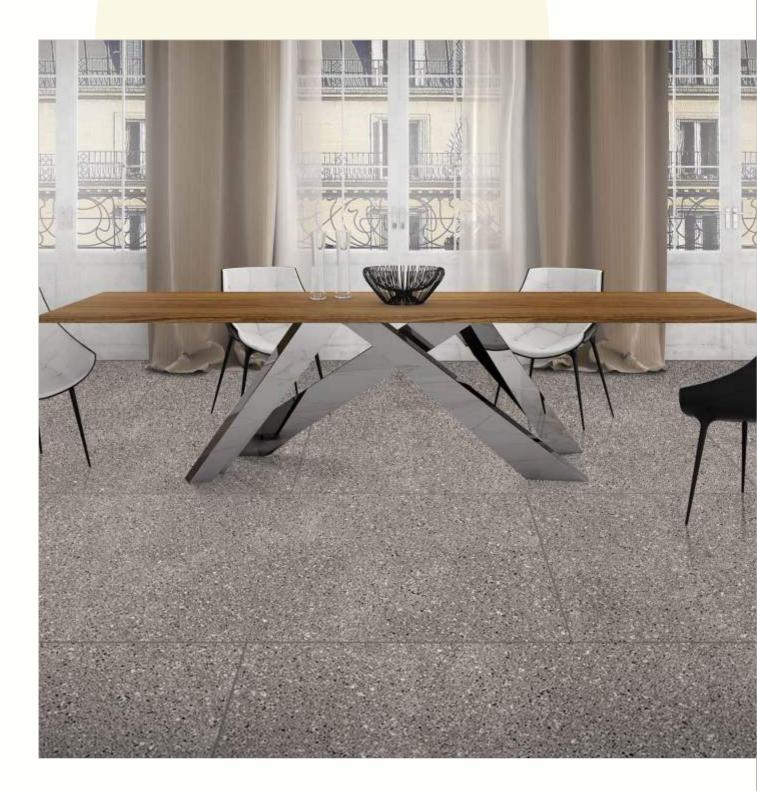

#### 600x1200mm

The Floor Tile range by Varmora is the epitome of elegance in surface covering options. The Floor Tiles are offered in a variety of awe-inspiring designs that can take your breath away. Each design of this range was developed after in-depth R&D, making them the perfect fit for your floor. Floor Tiles are available in a number of functional sixes such as 600x600mm, 600x1200mm & 800x800mm etc.