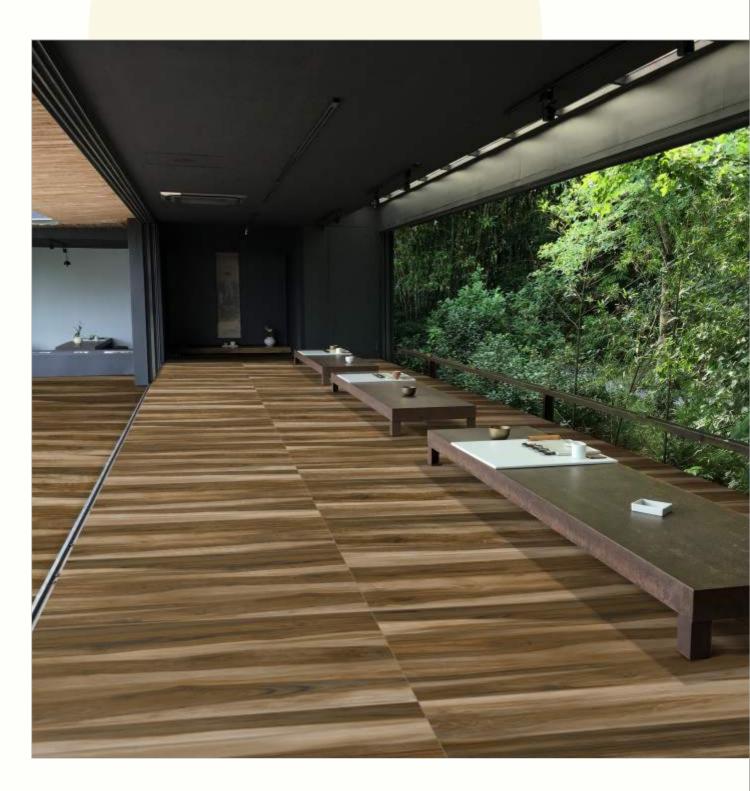

#### 600x1200mm

The Floor Tile range by Varmora is the epitome of elegance in surface covering options. The Floor Tiles are offered in a variety of awe-inspiring designs that can take your breath away. Each design of this range was developed after in-depth R&D, making them the perfect fit for your floor. Floor Tiles are available in a number of functional sixes such as 600x600mm, 600x1200mm & 800x800mm etc.