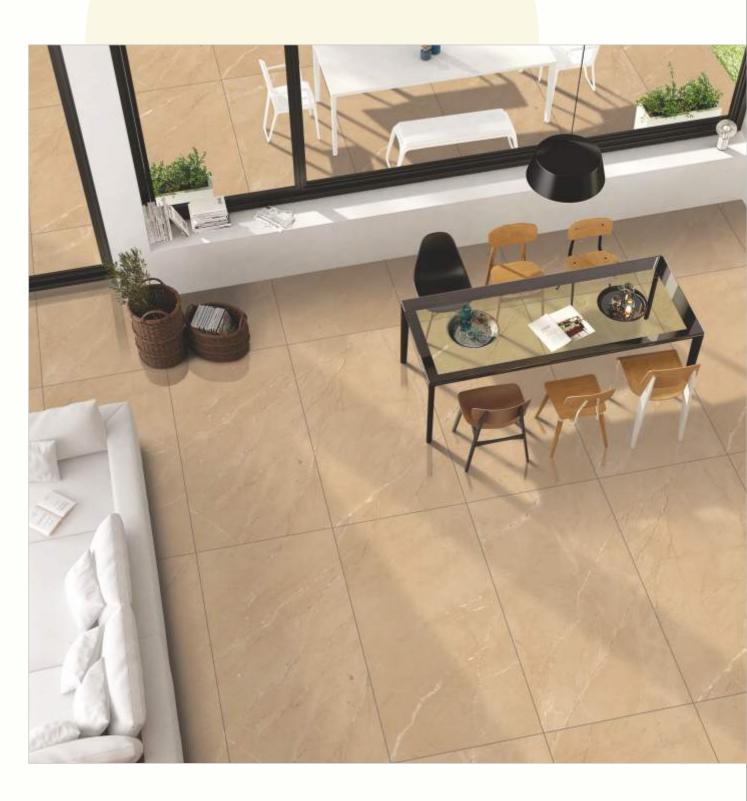

#### 600x1200mm

The Floor Tile range by Varmora is the epitome of elegance in surface covering options. The Floor Tiles are offered in a variety of awe-inspiring designs that can take your breath away. Each design of this range was developed after in-depth R&D, making them the perfect fit for your floor. Floor Tiles are available in a number of functional sixes such as 600x600mm, 600x1200mm & 800x800mm etc.