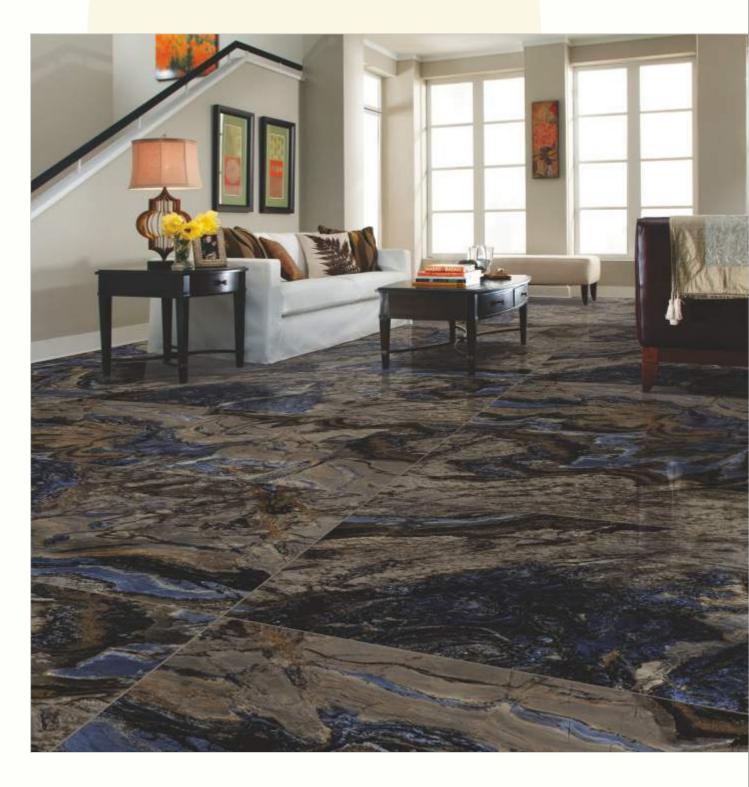

#### 600x1200mm

The Floor Tile range by Varmora is the epitome of elegance in surface covering options. The Floor Tiles are offered in a variety of awe-inspiring designs that can take your breath away. Each design of this range was developed after in-depth R&D, making them the perfect fit for your floor. Floor Tiles are available in a number of functional sixes such as 600x600mm, 600x1200mm & 800x800mm etc.

Black Potro

### BLACK POTRO

Brazillian Brown