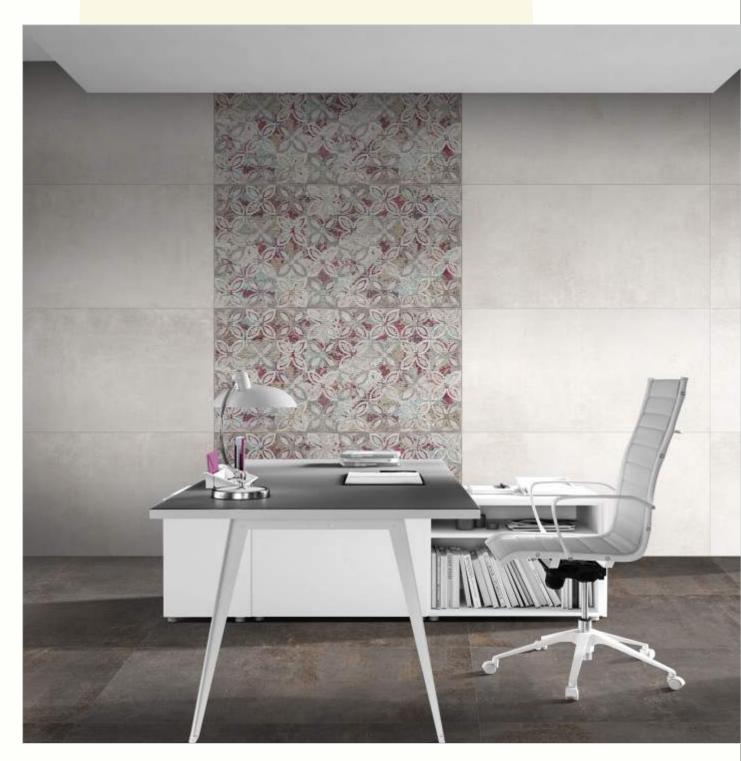

#### 600x1200mm

The Floor Tile range by Varmora is the epitome of elegance in surface covering options. The Floor Tiles are offered in a variety of awe-inspiring designs that can take your breath away. Each design of this range was developed after in-depth R&D, making them the perfect fit for your floor. Floor Tiles are available in a number of functional sixes such as 600x600mm, 600x1200mm & 800x800mm etc.