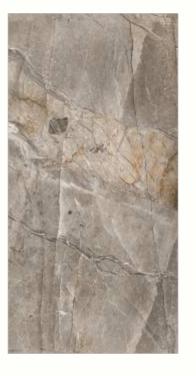

#### 600x1200mm

The Floor Tile range by Varmora is the epitome of elegance in surface covering options. The Floor Tiles are offered in a variety of awe-inspiring designs that can take your breath away. Each design of this range was developed after in-depth R&D, making them the perfect fit for your floor. Floor Tiles are available in a number of functional sixes such as 600x600mm, 600x1200mm & 800x800mm etc.