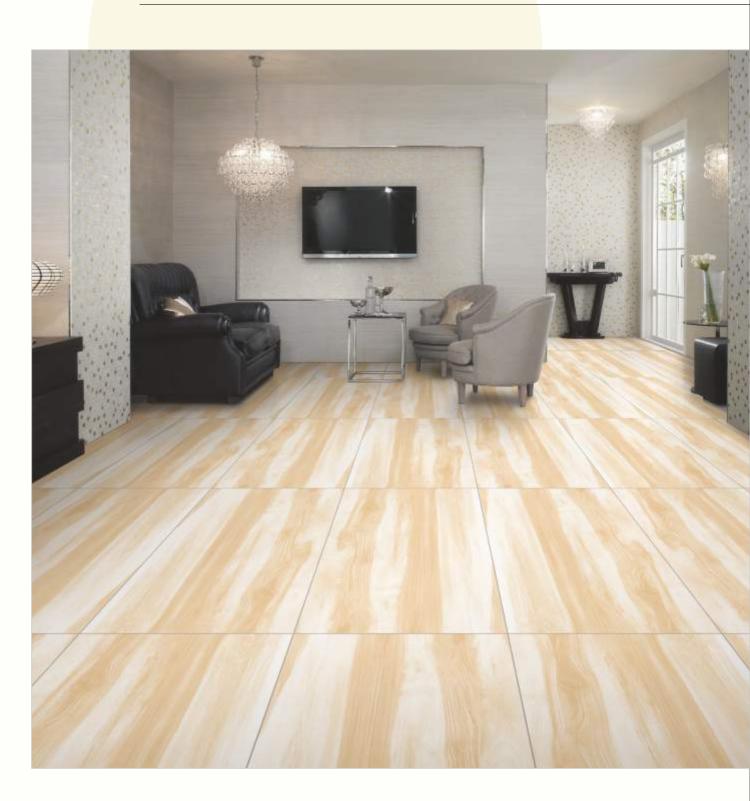

#### 600x1200mm

The Floor Tile range by Varmora is the epitome of elegance in surface covering options. The Floor Tiles are offered in a variety of awe-inspiring designs that can take your breath away. Each design of this range was developed after in-depth R&D, making them the perfect fit for your floor. Floor Tiles are available in a number of functional sixes such as 600x600mm, 600x1200mm & 800x800mm etc.