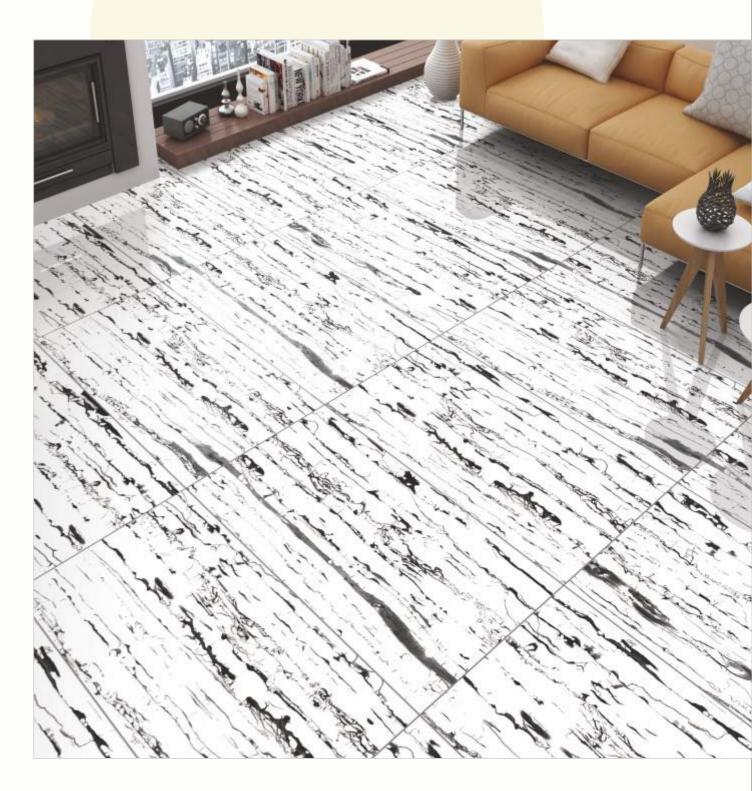

#### 600x1200mm

The Floor Tile range by Varmora is the epitome of elegance in surface covering options. The Floor Tiles are offered in a variety of awe-inspiring designs that can take your breath away. Each design of this range was developed after in-depth R&D, making them the perfect fit for your floor. Floor Tiles are available in a number of functional sixes such as 600x600mm, 600x1200mm & 800x800mm etc.