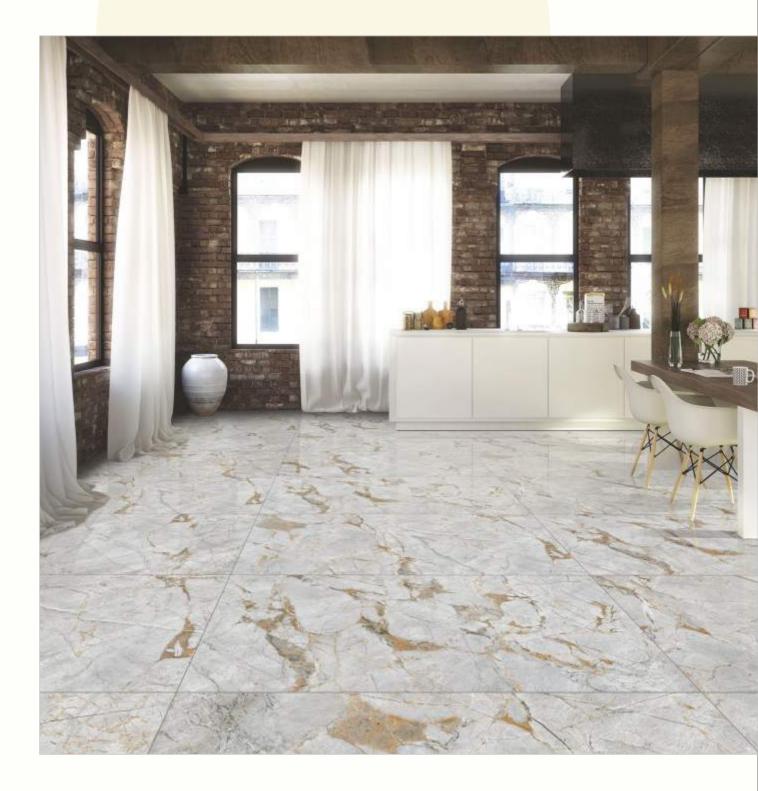

#### 600x1200mm

The Floor Tile range by Varmora is the epitome of elegance in surface covering options. The Floor Tiles are offered in a variety of awe-inspiring designs that can take your breath away. Each design of this range was developed after in-depth R&D, making them the perfect fit for your floor. Floor Tiles are available in a number of functional sixes such as 600x600mm, 600x1200mm & 800x800mm etc.