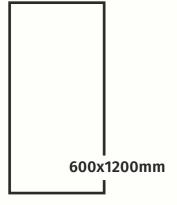

#### 600x1200mm

The Floor Tile range by Varmora is the epitome of elegance in surface covering options. The Floor Tiles are offered in a variety of awe-inspiring designs that can take your breath away. Each design of this range was developed after in-depth R&D, making them the perfect fit for your floor. Floor Tiles are available in a number of functional sixes such as 600x600mm, 600x1200mm & 800x800mm etc.