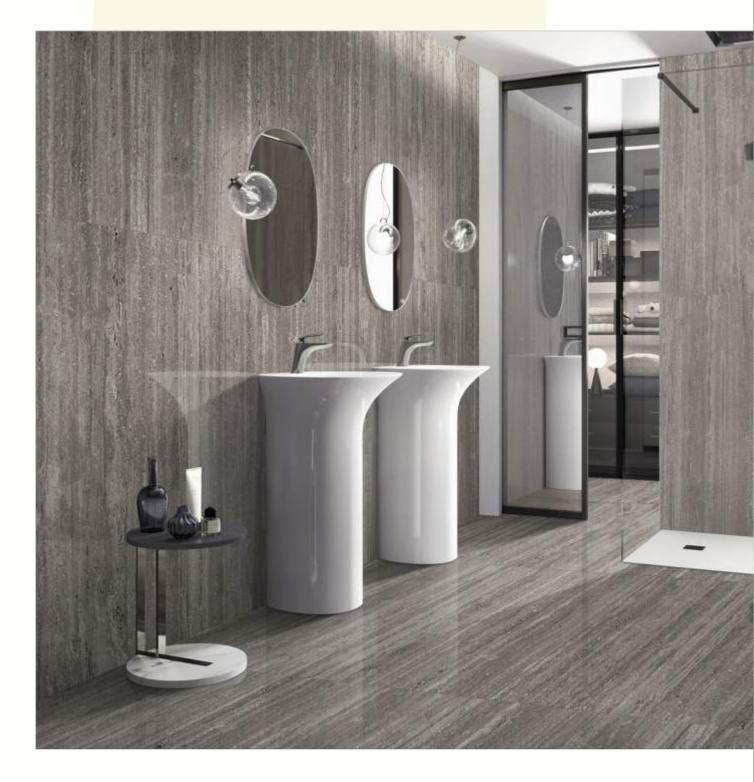

#### 600x1200mm

The Floor Tile range by Varmora is the epitome of elegance in surface covering options. The Floor Tiles are offered in a variety of awe-inspiring designs that can take your breath away. Each design of this range was developed after in-depth R&D, making them the perfect fit for your floor. Floor Tiles are available in a number of functional sixes such as 600x600mm, 600x1200mm & 800x800mm etc.