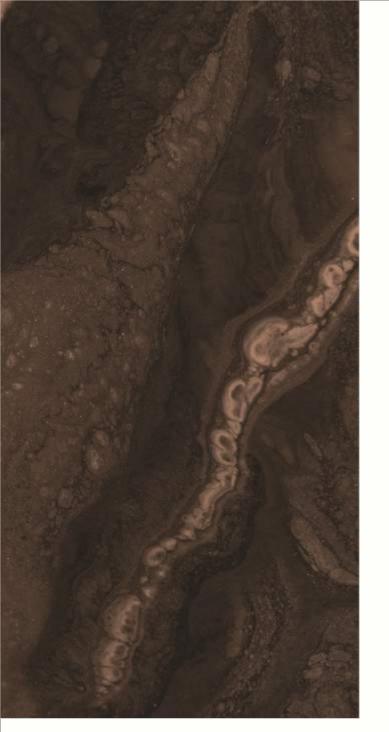

### BLACK POTRO

Brazillian Brown

### BRAZILLIAN BROWN

Cenefa Azul

Series: Hi Gloss Plus