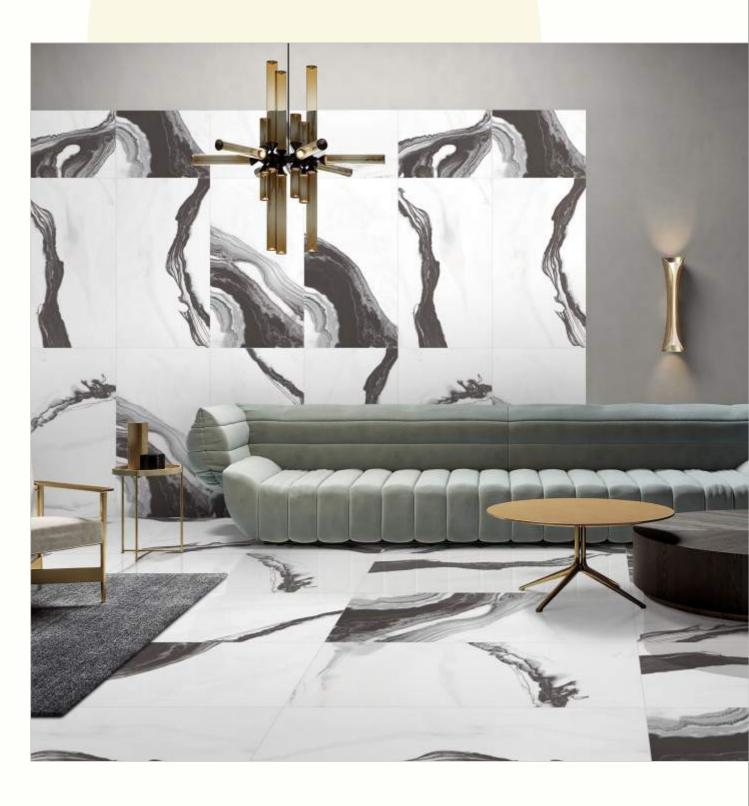

#### 600x1200mm

The Floor Tile range by Varmora is the epitome of elegance in surface covering options. The Floor Tiles are offered in a variety of awe-inspiring designs that can take your breath away. Each design of this range was developed after in-depth R&D, making them the perfect fit for your floor. Floor Tiles are available in a number of functional sixes such as 600x600mm, 600x1200mm & 800x800mm etc.