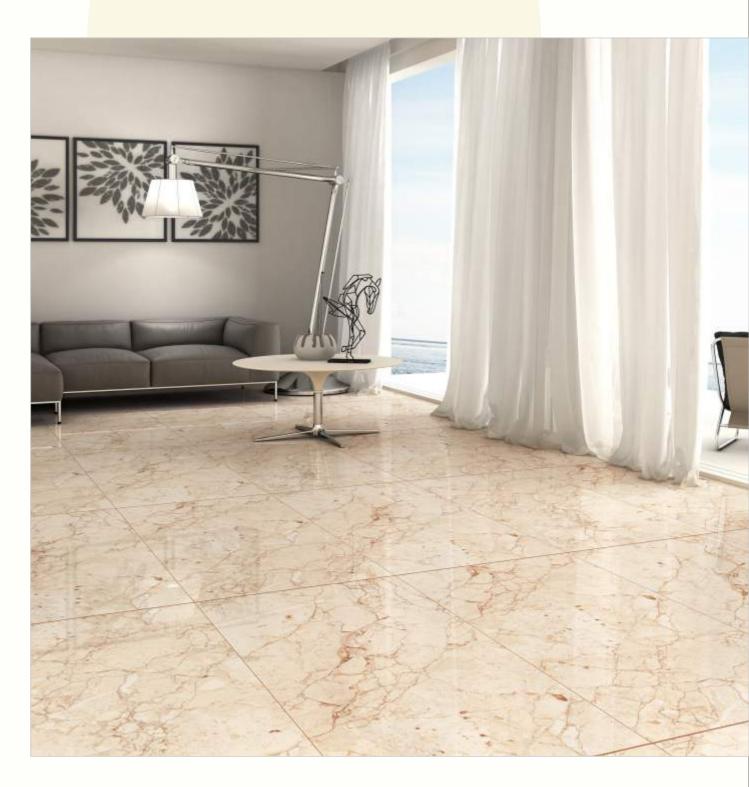

#### 600x1200mm

The Floor Tile range by Varmora is the epitome of elegance in surface covering options. The Floor Tiles are offered in a variety of awe-inspiring designs that can take your breath away. Each design of this range was developed after in-depth R&D, making them the perfect fit for your floor. Floor Tiles are available in a number of functional sixes such as 600x600mm, 600x1200mm & 800x800mm etc.