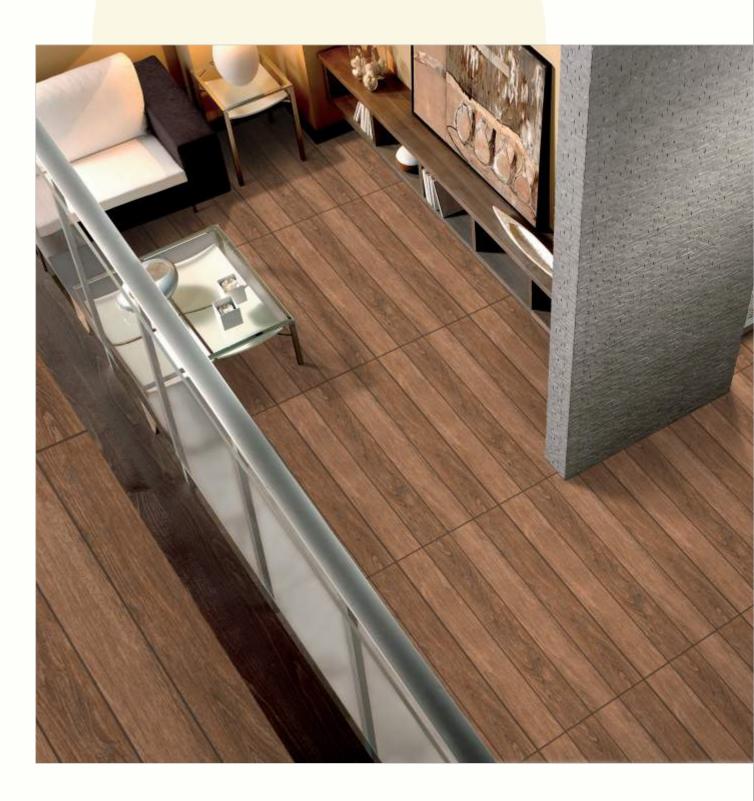

#### 600x1200mm

The Floor Tile range by Varmora is the epitome of elegance in surface covering options. The Floor Tiles are offered in a variety of awe-inspiring designs that can take your breath away. Each design of this range was developed after in-depth R&D, making them the perfect fit for your floor. Floor Tiles are available in a number of functional sixes such as 600x600mm, 600x1200mm & 800x800mm etc.