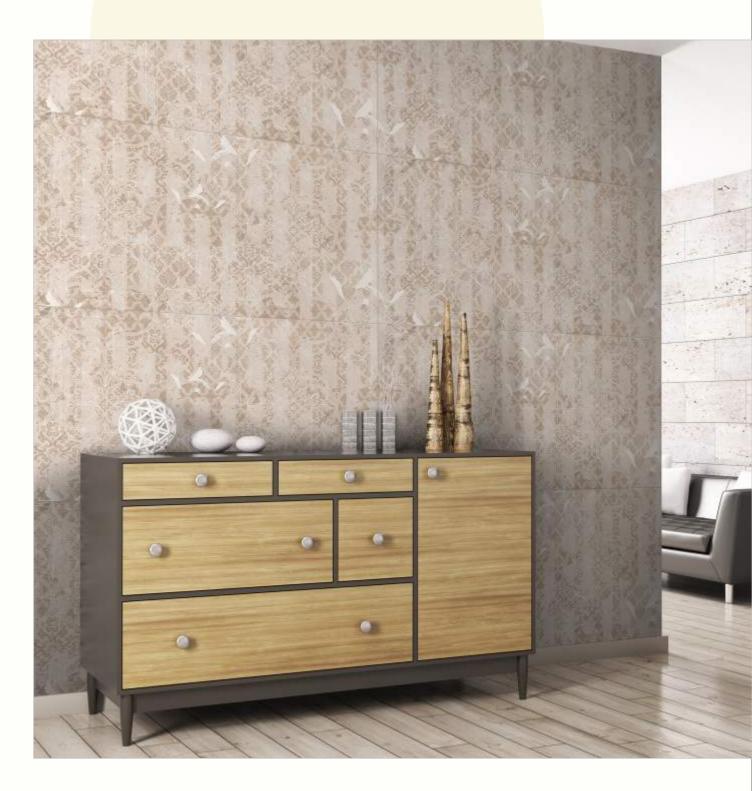

#### 600x1200mm

The Floor Tile range by Varmora is the epitome of elegance in surface covering options. The Floor Tiles are offered in a variety of awe-inspiring designs that can take your breath away. Each design of this range was developed after in-depth R&D, making them the perfect fit for your floor. Floor Tiles are available in a number of functional sixes such as 600x600mm, 600x1200mm & 800x800mm etc.