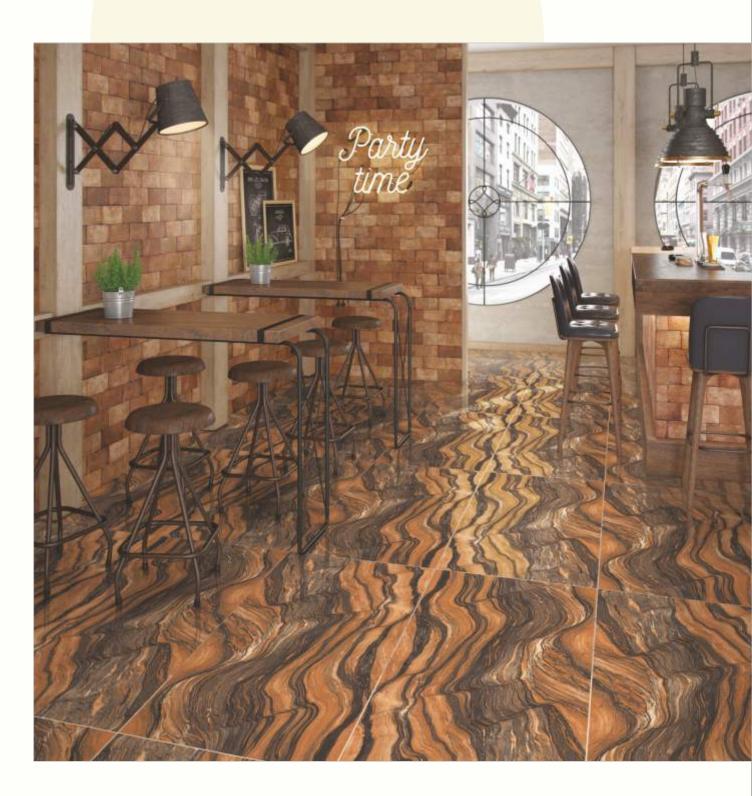

#### 600x1200mm

The Floor Tile range by Varmora is the epitome of elegance in surface covering options. The Floor Tiles are offered in a variety of awe-inspiring designs that can take your breath away. Each design of this range was developed after in-depth R&D, making them the perfect fit for your floor. Floor Tiles are available in a number of functional sixes such as 600x600mm, 600x1200mm & 800x800mm etc.