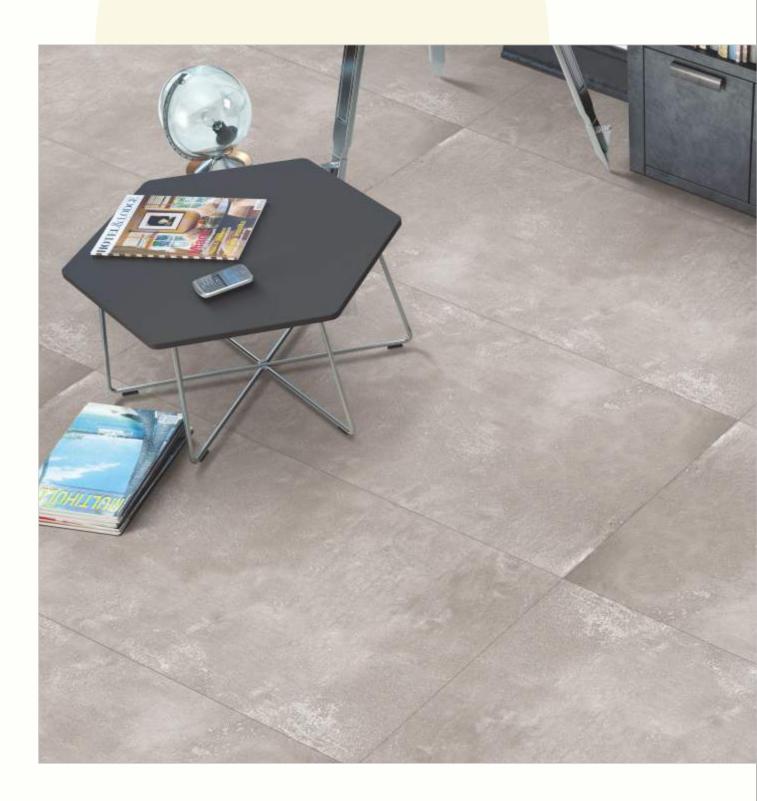

#### 600x1200mm

The Floor Tile range by Varmora is the epitome of elegance in surface covering options. The Floor Tiles are offered in a variety of awe-inspiring designs that can take your breath away. Each design of this range was developed after in-depth R&D, making them the perfect fit for your floor. Floor Tiles are available in a number of functional sixes such as 600x600mm, 600x1200mm & 800x800mm etc.