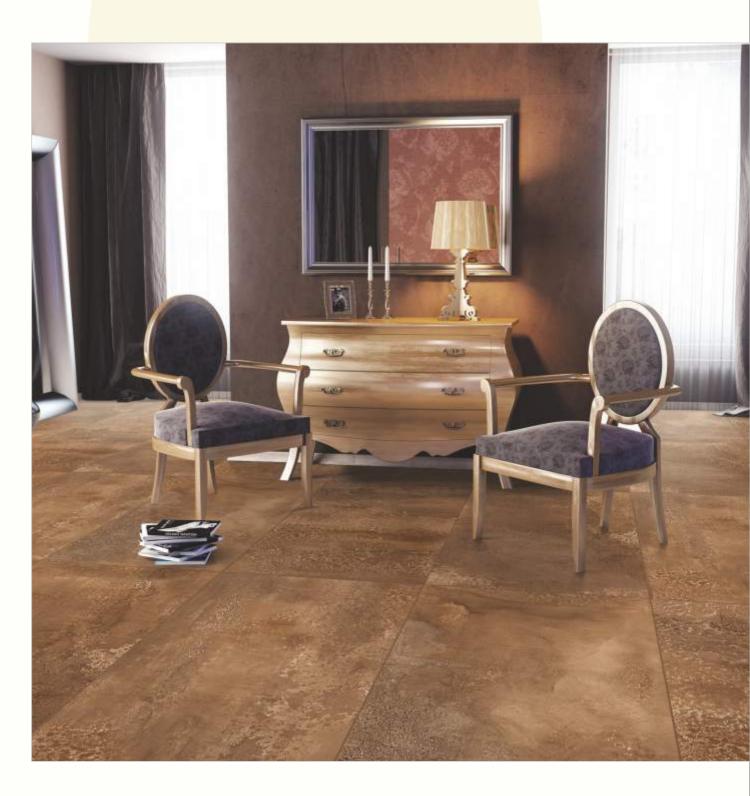

#### 600x1200mm

The Floor Tile range by Varmora is the epitome of elegance in surface covering options. The Floor Tiles are offered in a variety of awe-inspiring designs that can take your breath away. Each design of this range was developed after in-depth R&D, making them the perfect fit for your floor. Floor Tiles are available in a number of functional sixes such as 600x600mm, 600x1200mm & 800x800mm etc.