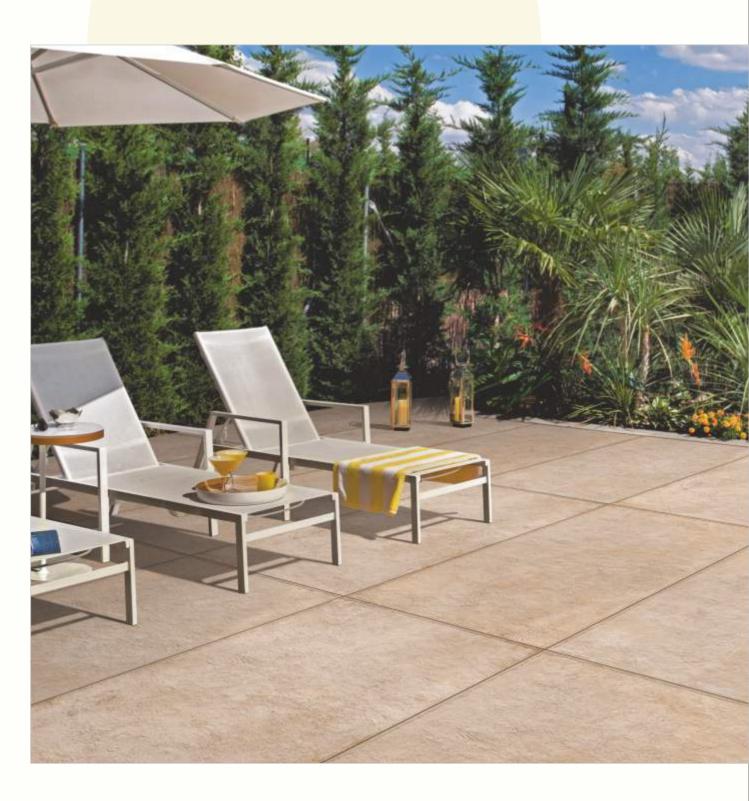

#### 600x1200mm

The Floor Tile range by Varmora is the epitome of elegance in surface covering options. The Floor Tiles are offered in a variety of awe-inspiring designs that can take your breath away. Each design of this range was developed after in-depth R&D, making them the perfect fit for your floor. Floor Tiles are available in a number of functional sixes such as 600x600mm, 600x1200mm & 800x800mm etc.