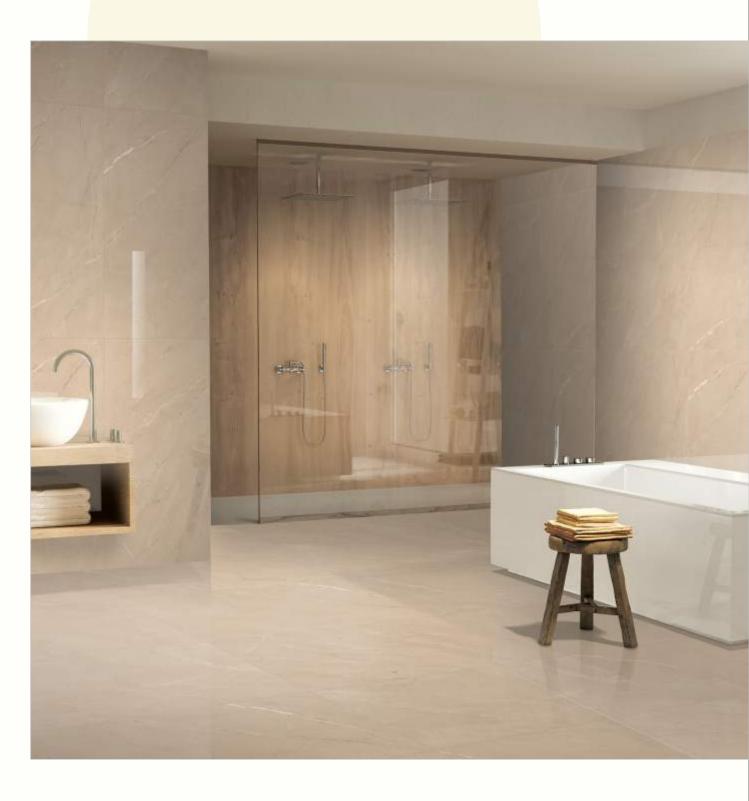

#### 600x1200mm

The Floor Tile range by Varmora is the epitome of elegance in surface covering options. The Floor Tiles are offered in a variety of awe-inspiring designs that can take your breath away. Each design of this range was developed after in-depth R&D, making them the perfect fit for your floor. Floor Tiles are available in a number of functional sixes such as 600x600mm, 600x1200mm & 800x800mm etc.