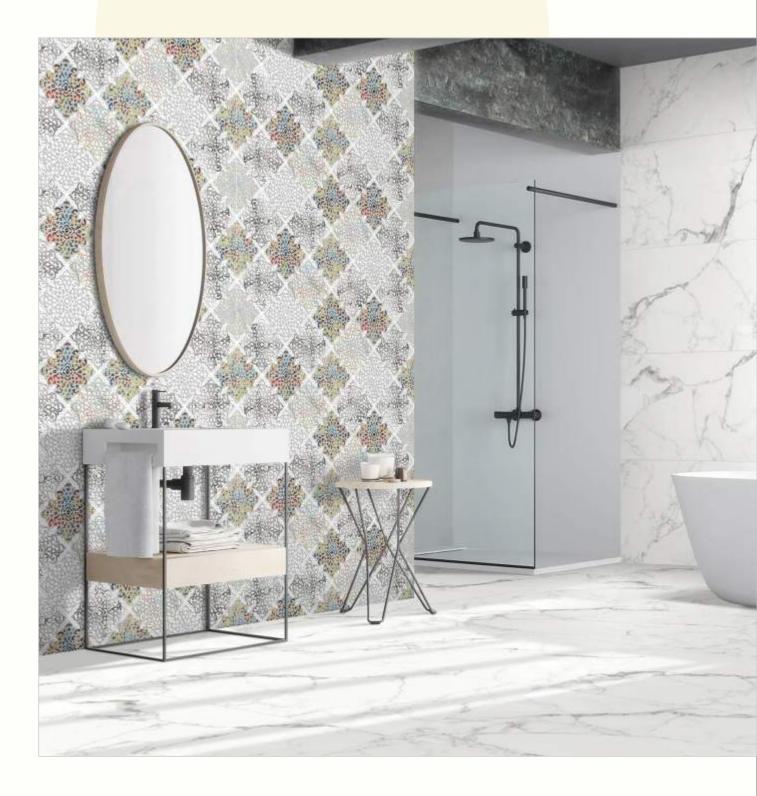

#### 600x1200mm

The Floor Tile range by Varmora is the epitome of elegance in surface covering options. The Floor Tiles are offered in a variety of awe-inspiring designs that can take your breath away. Each design of this range was developed after in-depth R&D, making them the perfect fit for your floor. Floor Tiles are available in a number of functional sixes such as 600x600mm, 600x1200mm & 800x800mm etc.