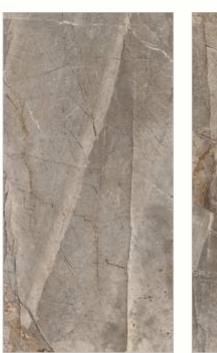

#### **GLAZED VITRIFIED TILES**

#### 600x1200mm

The Floor Tile range by Varmora is the epitome of elegance in surface covering options. The Floor Tiles are offered in a variety of awe-inspiring designs that can take your breath away. Each design of this range was developed after in-depth R&D, making them the perfect fit for your floor. Floor Tiles are available in a number of functional sixes such as 600x600mm, 600x1200mm & 800x800mm etc.