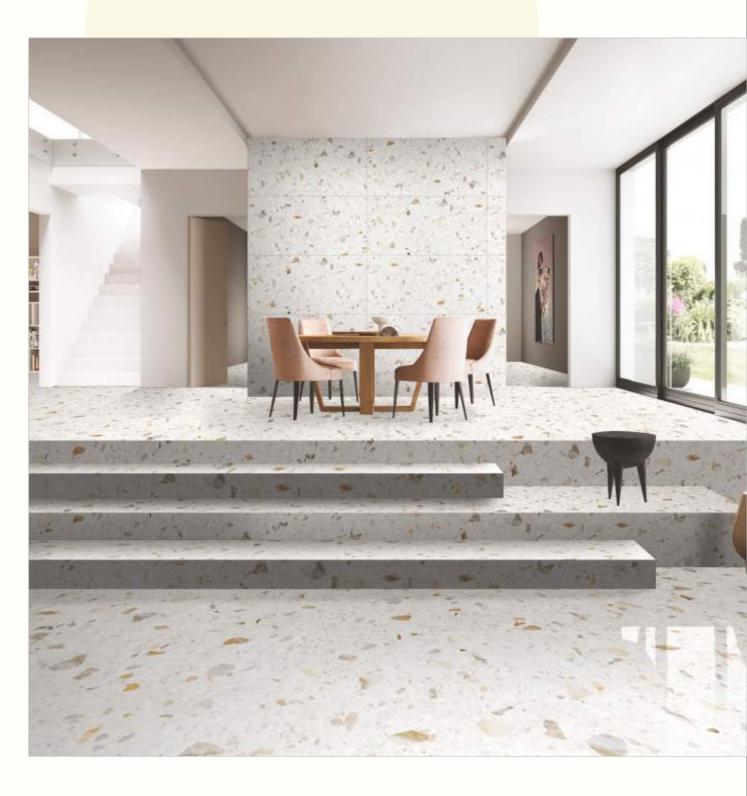

#### 600x1200mm

The Floor Tile range by Varmora is the epitome of elegance in surface covering options. The Floor Tiles are offered in a variety of awe-inspiring designs that can take your breath away. Each design of this range was developed after in-depth R&D, making them the perfect fit for your floor. Floor Tiles are available in a number of functional sixes such as 600x600mm, 600x1200mm & 800x800mm etc.