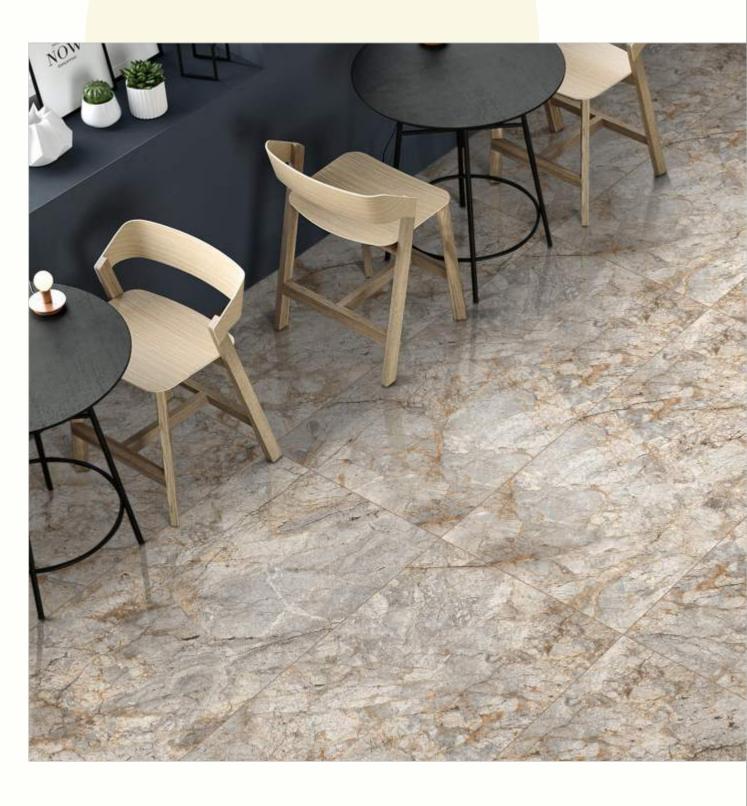

#### 600x1200mm

The Floor Tile range by Varmora is the epitome of elegance in surface covering options. The Floor Tiles are offered in a variety of awe-inspiring designs that can take your breath away. Each design of this range was developed after in-depth R&D, making them the perfect fit for your floor. Floor Tiles are available in a number of functional sixes such as 600x600mm, 600x1200mm & 800x800mm etc.