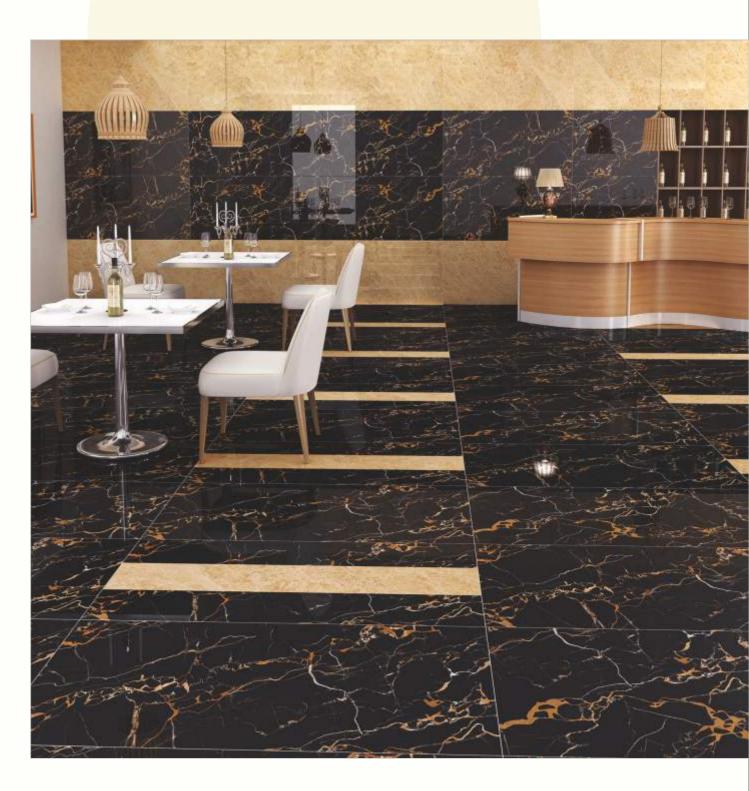

#### 600x1200mm

The Floor Tile range by Varmora is the epitome of elegance in surface covering options. The Floor Tiles are offered in a variety of awe-inspiring designs that can take your breath away. Each design of this range was developed after in-depth R&D, making them the perfect fit for your floor. Floor Tiles are available in a number of functional sixes such as 600x600mm, 600x1200mm & 800x800mm etc.