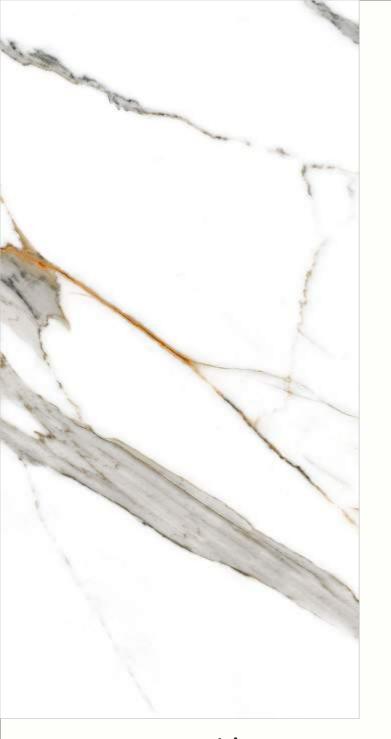

#### 600x1200mm

The Floor Tile range by Varmora is the epitome of elegance in surface covering options. The Floor Tiles are offered in a variety of awe-inspiring designs that can take your breath away. Each design of this range was developed after in-depth R&D, making them the perfect fit for your floor. Floor Tiles are available in a number of functional sixes such as 600x600mm, 600x1200mm & 800x800mm etc.