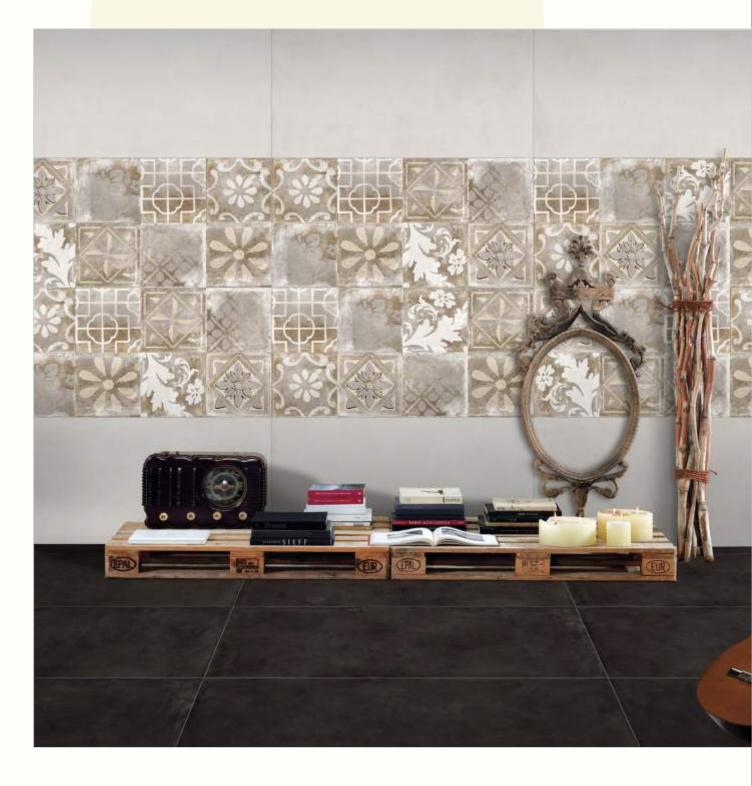

#### 600x1200mm

The Floor Tile range by Varmora is the epitome of elegance in surface covering options. The Floor Tiles are offered in a variety of awe-inspiring designs that can take your breath away. Each design of this range was developed after in-depth R&D, making them the perfect fit for your floor. Floor Tiles are available in a number of functional sixes such as 600x600mm, 600x1200mm & 800x800mm etc.