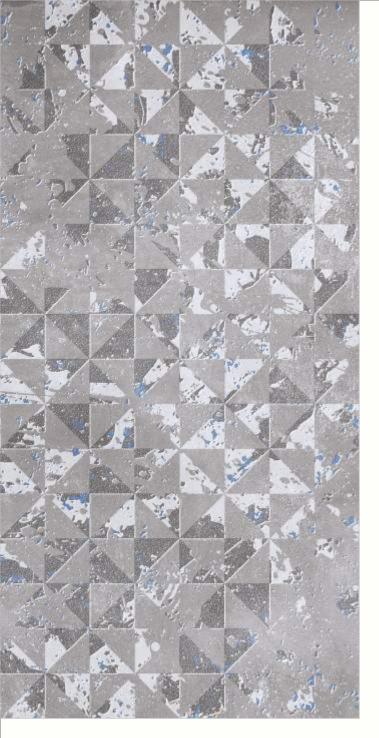

#### 600x1200mm

The Floor Tile range by Varmora is the epitome of elegance in surface covering options. The Floor Tiles are offered in a variety of awe-inspiring designs that can take your breath away. Each design of this range was developed after in-depth R&D, making them the perfect fit for your floor. Floor Tiles are available in a number of functional sixes such as 600x600mm, 600x1200mm & 800x800mm etc.