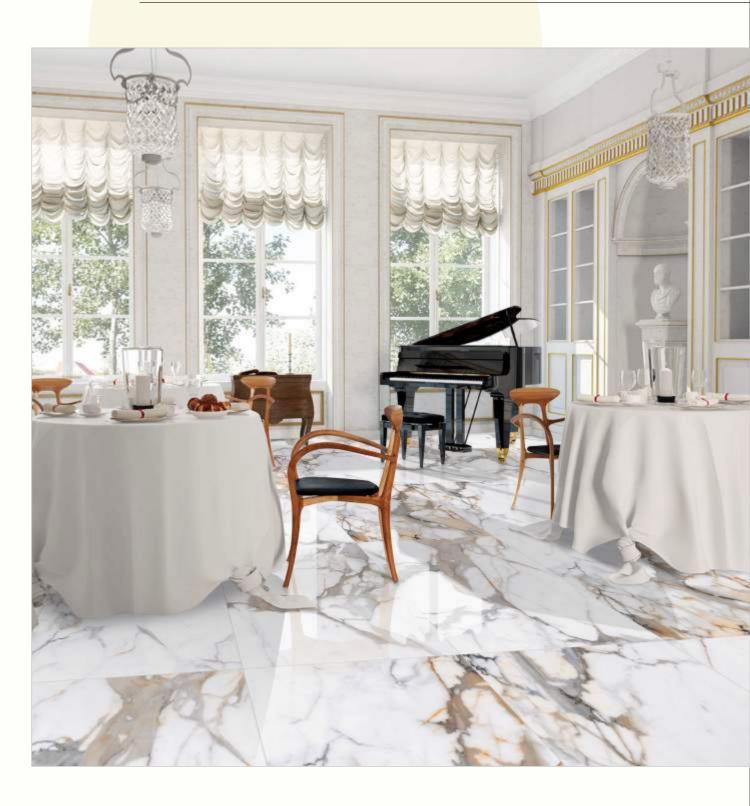

#### 600x1200mm

The Floor Tile range by Varmora is the epitome of elegance in surface covering options. The Floor Tiles are offered in a variety of awe-inspiring designs that can take your breath away. Each design of this range was developed after in-depth R&D, making them the perfect fit for your floor. Floor Tiles are available in a number of functional sixes such as 600x600mm, 600x1200mm & 800x800mm etc.