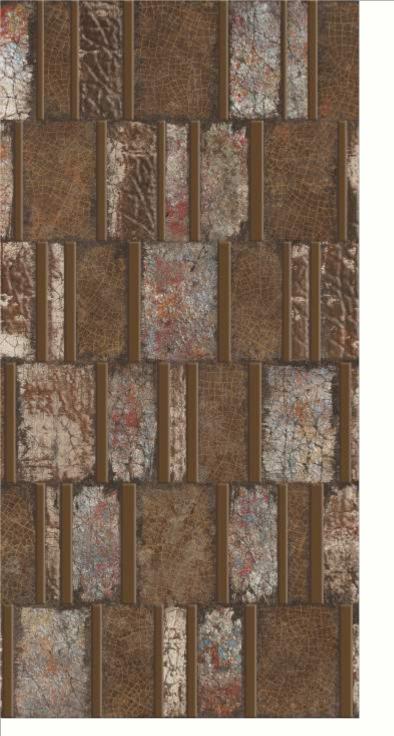

#### **HI LIGHTER**

Finish: GLOSSY GRANULLA HI LIGHTER

Series: MARC PLUS

# CIMATO

Figar Griss HL 1

Finish: GLOSSY GRANULLA HI LIGHTER

Series: MARC PLUS