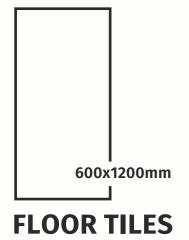

#### 600x1200mm

The Floor Tile range by Varmora is the epitome of elegance in surface covering options. The Floor Tiles are offered in a variety of awe-inspiring designs that can take your breath away. Each design of this range was developed after in-depth R&D, making them the perfect fit for your floor. Floor Tiles are available in a number of functional sixes such as 600x600mm, 600x1200mm & 800x800mm etc.