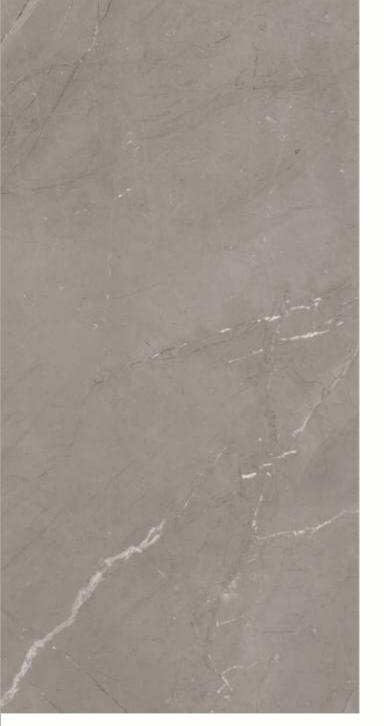

#### 600x1200mm

The Floor Tile range by Varmora is the epitome of elegance in surface covering options. The Floor Tiles are offered in a variety of awe-inspiring designs that can take your breath away. Each design of this range was developed after in-depth R&D, making them the perfect fit for your floor. Floor Tiles are available in a number of functional sixes such as 600x600mm, 600x1200mm & 800x800mm etc.