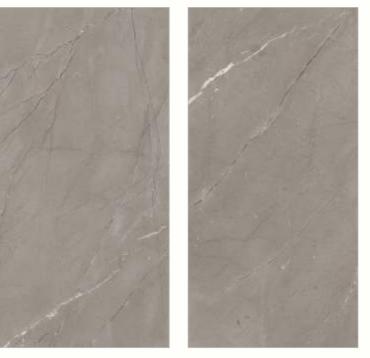

#### 600x1200mm

The Floor Tile range by Varmora is the epitome of elegance in surface covering options. The Floor Tiles are offered in a variety of awe-inspiring designs that can take your breath away. Each design of this range was developed after in-depth R&D, making them the perfect fit for your floor. Floor Tiles are available in a number of functional sixes such as 600x600mm, 600x1200mm & 800x800mm etc.