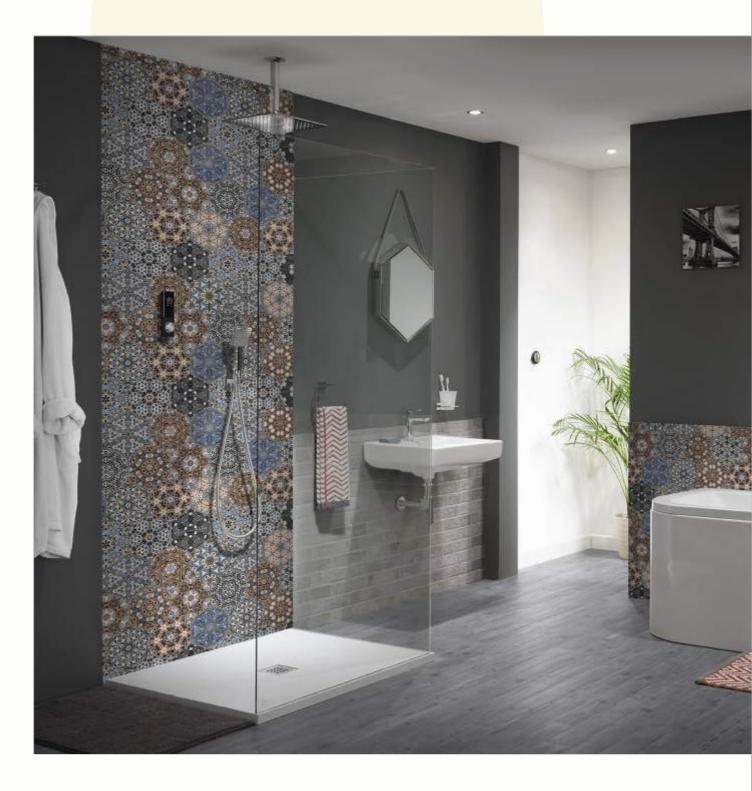

#### 600x1200mm

The Floor Tile range by Varmora is the epitome of elegance in surface covering options. The Floor Tiles are offered in a variety of awe-inspiring designs that can take your breath away. Each design of this range was developed after in-depth R&D, making them the perfect fit for your floor. Floor Tiles are available in a number of functional sixes such as 600x600mm, 600x1200mm & 800x800mm etc.