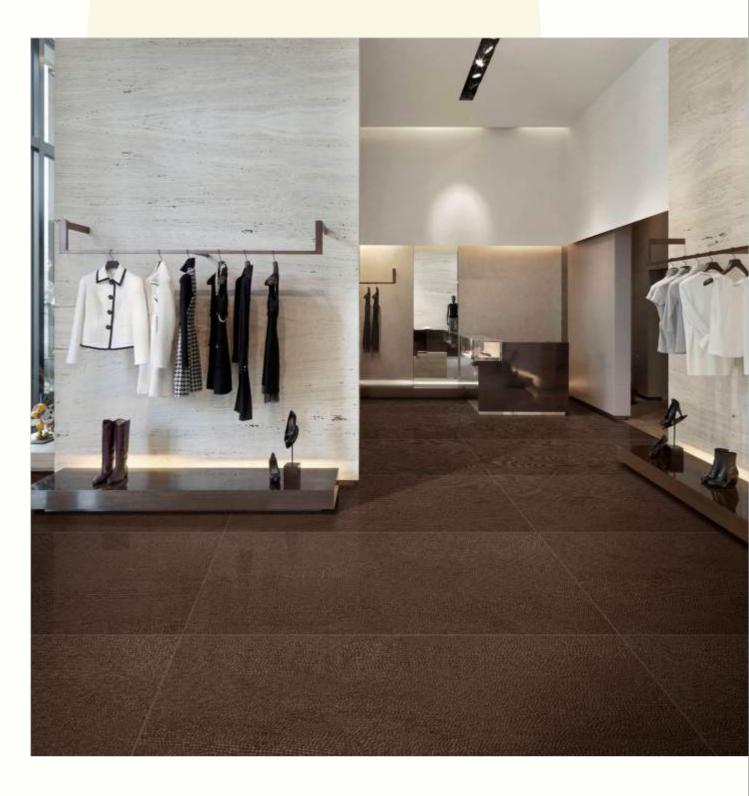

#### 600x1200mm

The Floor Tile range by Varmora is the epitome of elegance in surface covering options. The Floor Tiles are offered in a variety of awe-inspiring designs that can take your breath away. Each design of this range was developed after in-depth R&D, making them the perfect fit for your floor. Floor Tiles are available in a number of functional sixes such as 600x600mm, 600x1200mm & 800x800mm etc.