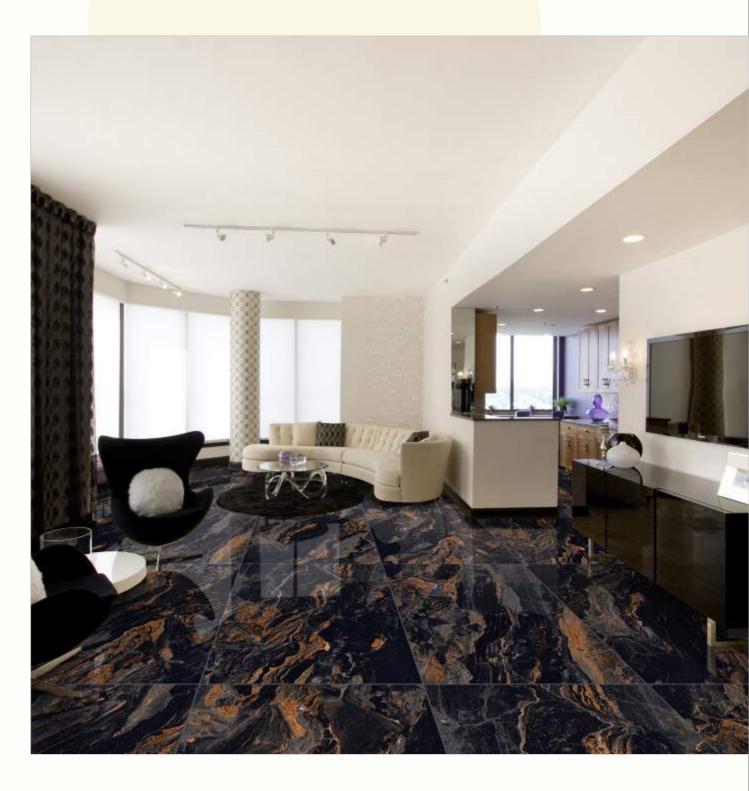

#### 600x1200mm

The Floor Tile range by Varmora is the epitome of elegance in surface covering options. The Floor Tiles are offered in a variety of awe-inspiring designs that can take your breath away. Each design of this range was developed after in-depth R&D, making them the perfect fit for your floor. Floor Tiles are available in a number of functional sixes such as 600x600mm, 600x1200mm & 800x800mm etc.