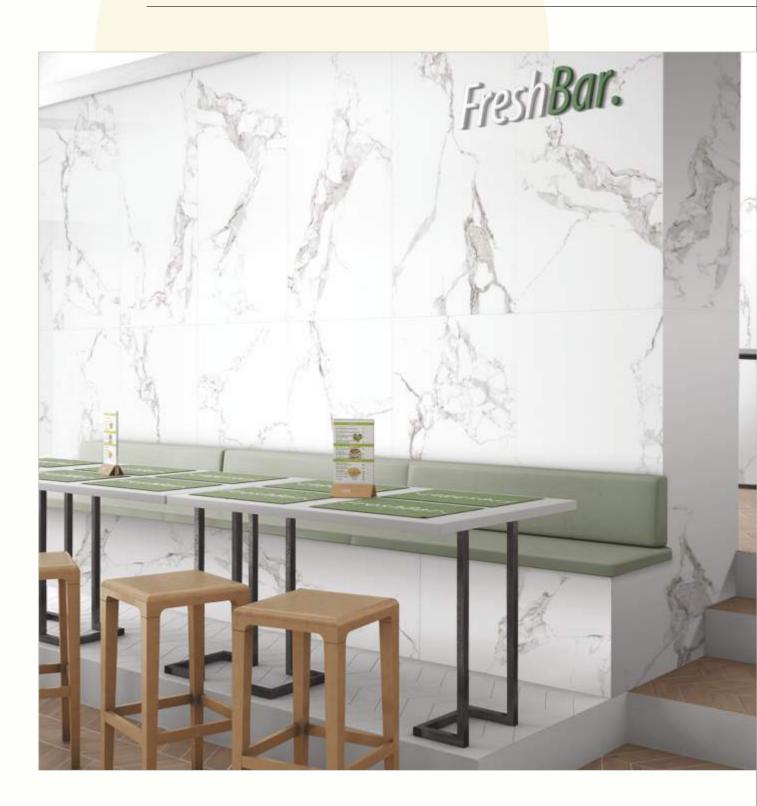

#### 600x1200mm

The Floor Tile range by Varmora is the epitome of elegance in surface covering options. The Floor Tiles are offered in a variety of awe-inspiring designs that can take your breath away. Each design of this range was developed after in-depth R&D, making them the perfect fit for your floor. Floor Tiles are available in a number of functional sixes such as 600x600mm, 600x1200mm & 800x800mm etc.