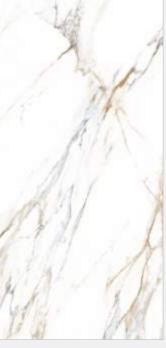

#### 600x1200mm

The Floor Tile range by Varmora is the epitome of elegance in surface covering options. The Floor Tiles are offered in a variety of awe-inspiring designs that can take your breath away. Each design of this range was developed after in-depth R&D, making them the perfect fit for your floor. Floor Tiles are available in a number of functional sixes such as 600x600mm, 600x1200mm & 800x800mm etc.