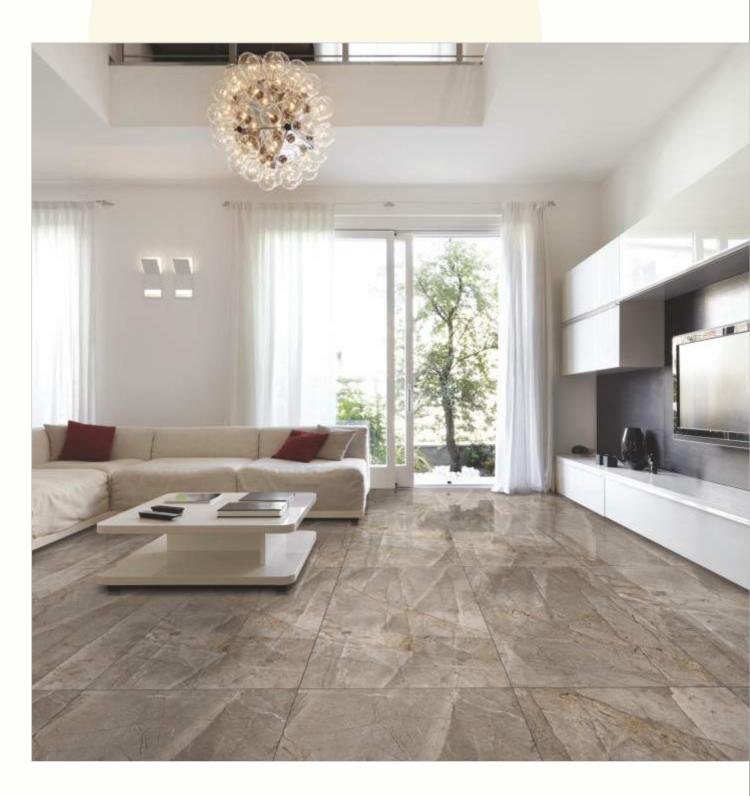

#### 600x1200mm

The Floor Tile range by Varmora is the epitome of elegance in surface covering options. The Floor Tiles are offered in a variety of awe-inspiring designs that can take your breath away. Each design of this range was developed after in-depth R&D, making them the perfect fit for your floor. Floor Tiles are available in a number of functional sixes such as 600x600mm, 600x1200mm & 800x800mm etc.