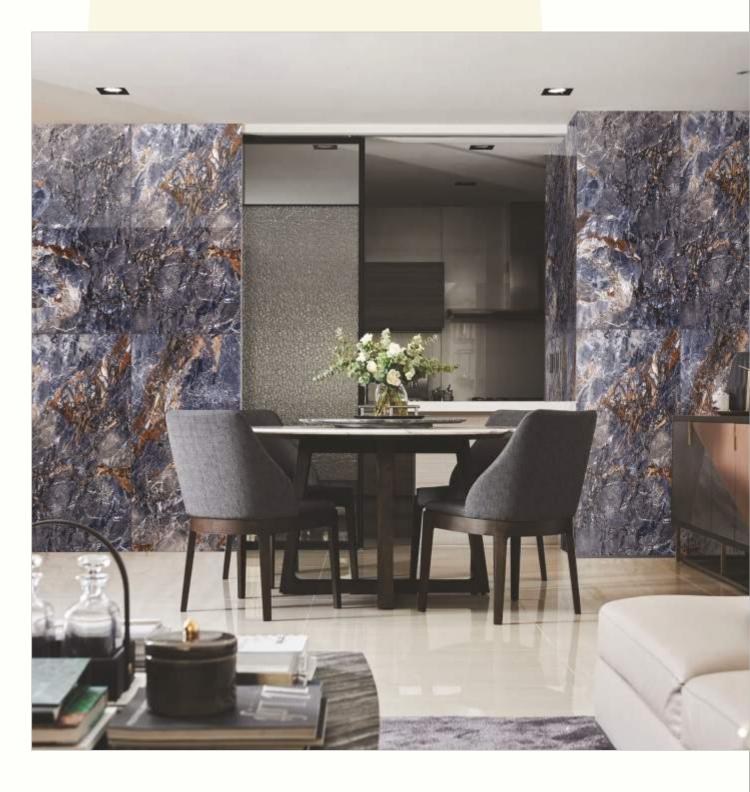

#### 600x1200mm

The Floor Tile range by Varmora is the epitome of elegance in surface covering options. The Floor Tiles are offered in a variety of awe-inspiring designs that can take your breath away. Each design of this range was developed after in-depth R&D, making them the perfect fit for your floor. Floor Tiles are available in a number of functional sixes such as 600x600mm, 600x1200mm & 800x800mm etc.