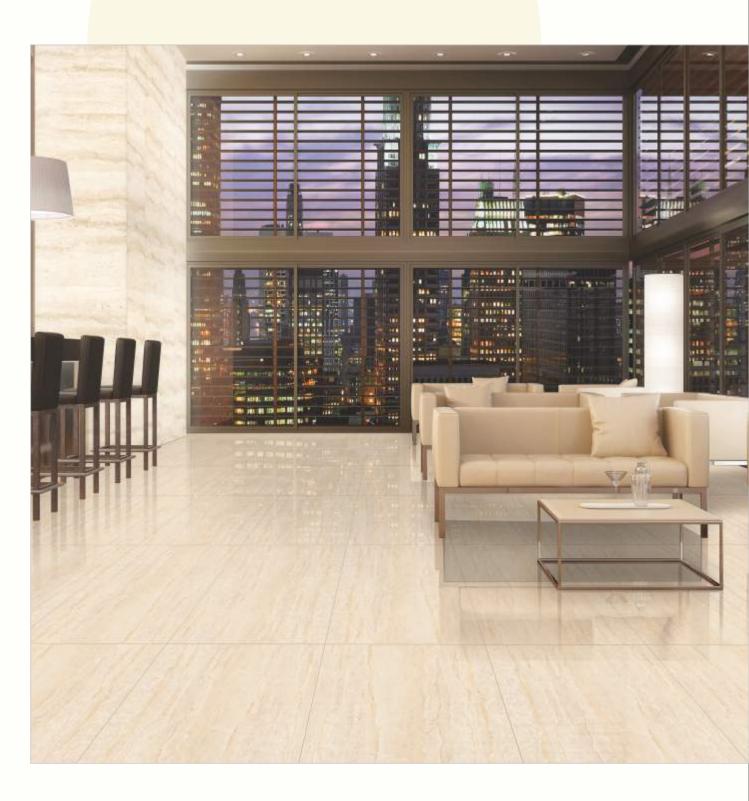

#### 600x1200mm

The Floor Tile range by Varmora is the epitome of elegance in surface covering options. The Floor Tiles are offered in a variety of awe-inspiring designs that can take your breath away. Each design of this range was developed after in-depth R&D, making them the perfect fit for your floor. Floor Tiles are available in a number of functional sixes such as 600x600mm, 600x1200mm & 800x800mm etc.