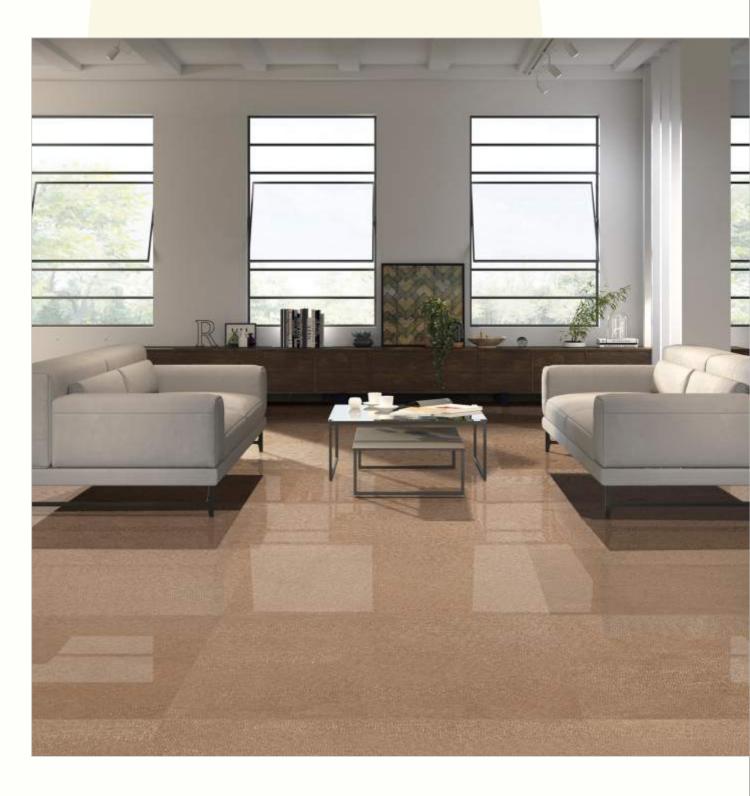

#### 600x1200mm

The Floor Tile range by Varmora is the epitome of elegance in surface covering options. The Floor Tiles are offered in a variety of awe-inspiring designs that can take your breath away. Each design of this range was developed after in-depth R&D, making them the perfect fit for your floor. Floor Tiles are available in a number of functional sixes such as 600x600mm, 600x1200mm & 800x800mm etc.