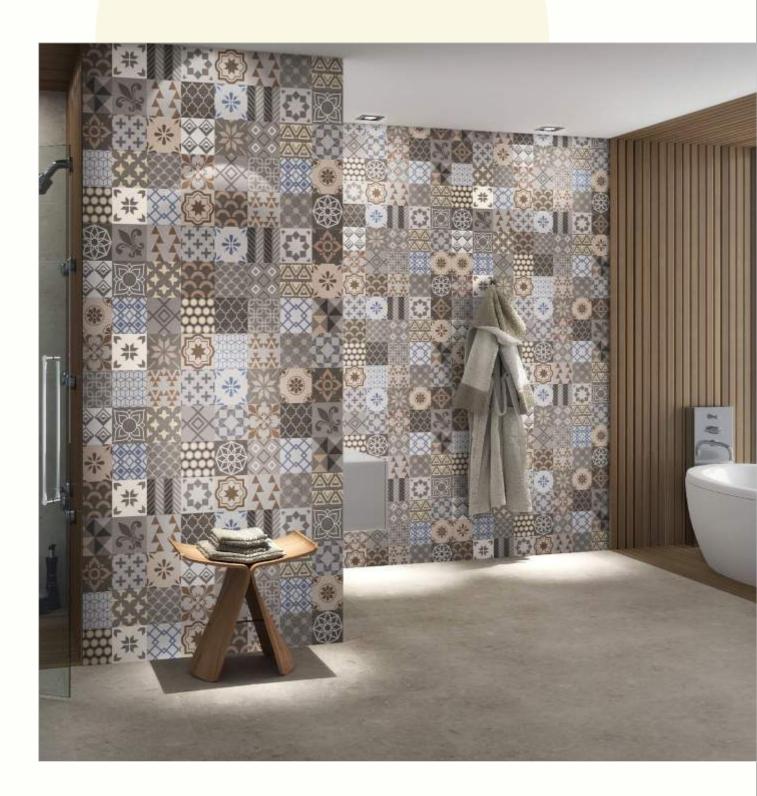

### BORNITE BROWN

Salser

Finish: GLOSSY HI LIGHTER

Series: MARC

### SALSER

Tweek

Finish: GLOSSY HI LIGHTER

Series: MARC

### TWEEK

Silver River HL-2

Finish: GLOSSY HI LIGHTER

Series: MARC

### SILVER RIVER HL-2

Altas

Series: MARC

## ALTAS

Alexa Beige

## ALEXA BEIGE

Alexa Bianco

## ALEXA BIANCO

Alexa Griss

## ALEXA GRISS

## RIOJA

Rioja

Stair Crema HL

Finish: ROCKER HI LIGHTER Series: MARC PLUS