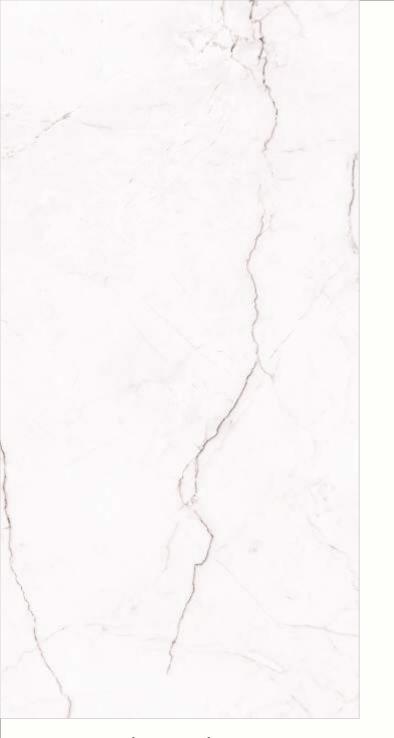

#### 600x1200mm

The Floor Tile range by Varmora is the epitome of elegance in surface covering options. The Floor Tiles are offered in a variety of awe-inspiring designs that can take your breath away. Each design of this range was developed after in-depth R&D, making them the perfect fit for your floor. Floor Tiles are available in a number of functional sixes such as 600x600mm, 600x1200mm & 800x800mm etc.