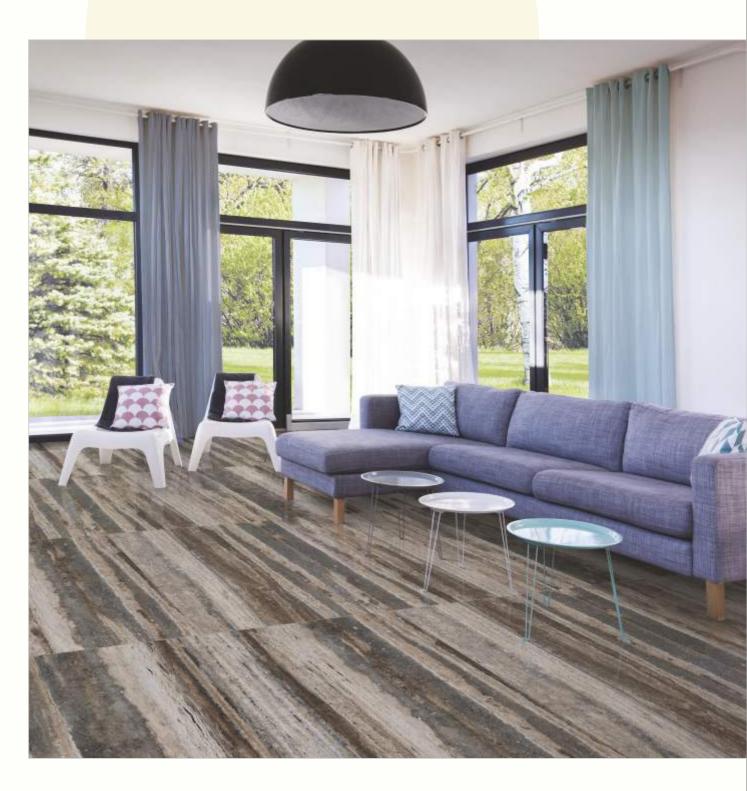

#### 600x1200mm

The Floor Tile range by Varmora is the epitome of elegance in surface covering options. The Floor Tiles are offered in a variety of awe-inspiring designs that can take your breath away. Each design of this range was developed after in-depth R&D, making them the perfect fit for your floor. Floor Tiles are available in a number of functional sixes such as 600x600mm, 600x1200mm & 800x800mm etc.

Black Potro

### BLACK POTRO

Brazillian Brown