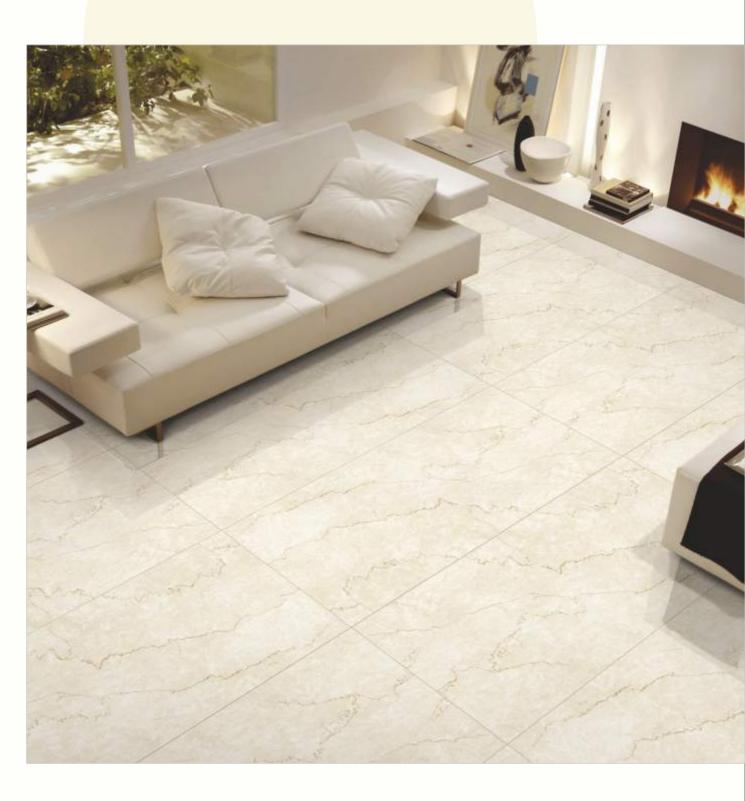

#### 600x1200mm

The Floor Tile range by Varmora is the epitome of elegance in surface covering options. The Floor Tiles are offered in a variety of awe-inspiring designs that can take your breath away. Each design of this range was developed after in-depth R&D, making them the perfect fit for your floor. Floor Tiles are available in a number of functional sixes such as 600x600mm, 600x1200mm & 800x800mm etc.