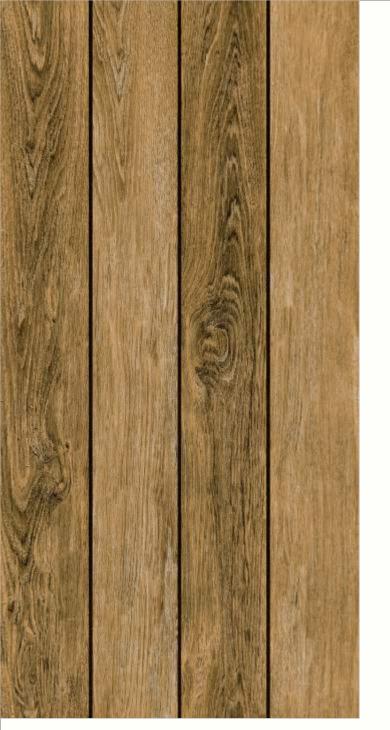

#### 600x1200mm

The Floor Tile range by Varmora is the epitome of elegance in surface covering options. The Floor Tiles are offered in a variety of awe-inspiring designs that can take your breath away. Each design of this range was developed after in-depth R&D, making them the perfect fit for your floor. Floor Tiles are available in a number of functional sixes such as 600x600mm, 600x1200mm & 800x800mm etc.