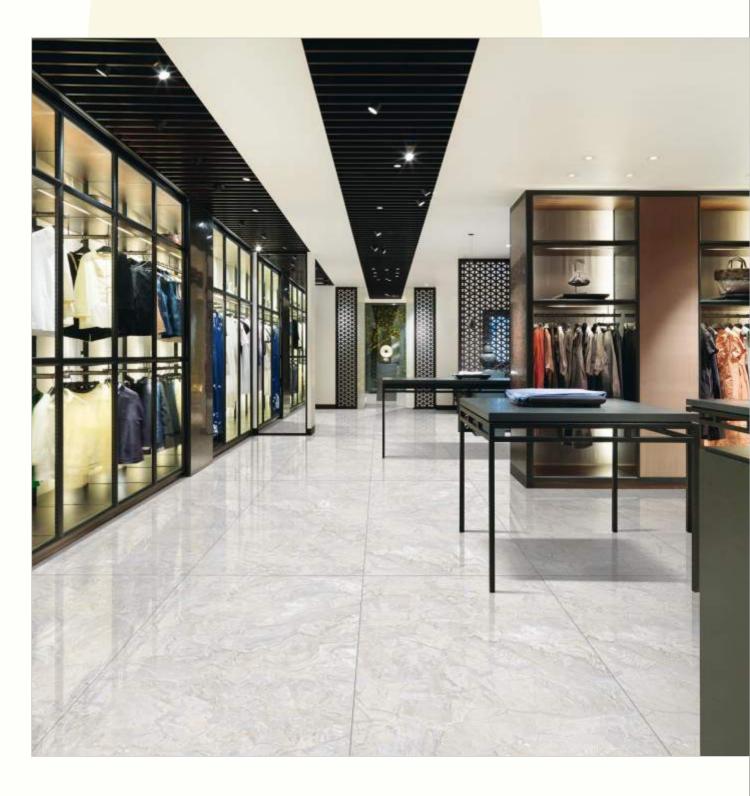

#### 600x1200mm

The Floor Tile range by Varmora is the epitome of elegance in surface covering options. The Floor Tiles are offered in a variety of awe-inspiring designs that can take your breath away. Each design of this range was developed after in-depth R&D, making them the perfect fit for your floor. Floor Tiles are available in a number of functional sixes such as 600x600mm, 600x1200mm & 800x800mm etc.