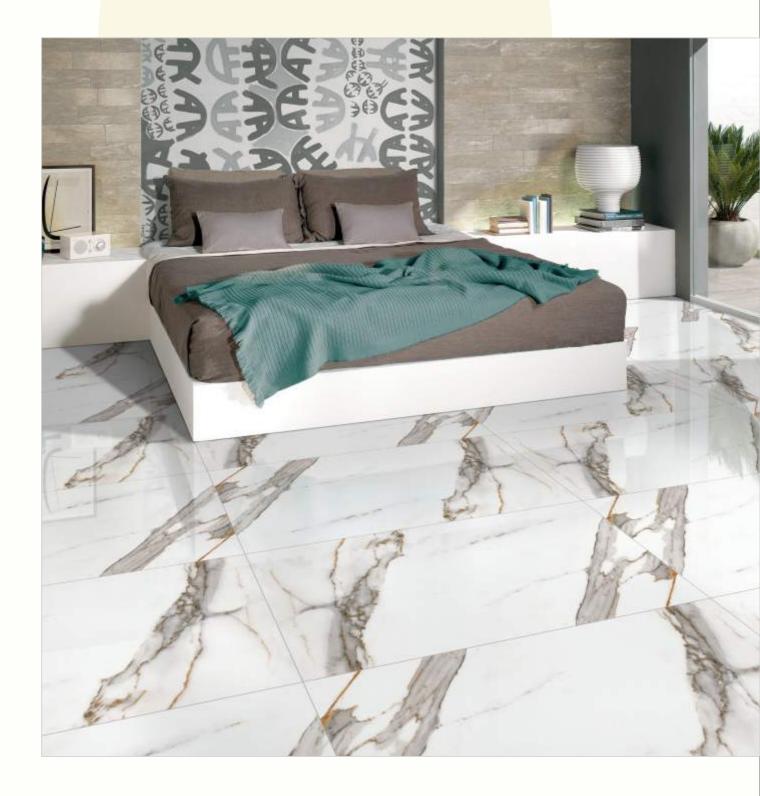

#### 600x1200mm

The Floor Tile range by Varmora is the epitome of elegance in surface covering options. The Floor Tiles are offered in a variety of awe-inspiring designs that can take your breath away. Each design of this range was developed after in-depth R&D, making them the perfect fit for your floor. Floor Tiles are available in a number of functional sixes such as 600x600mm, 600x1200mm & 800x800mm etc.