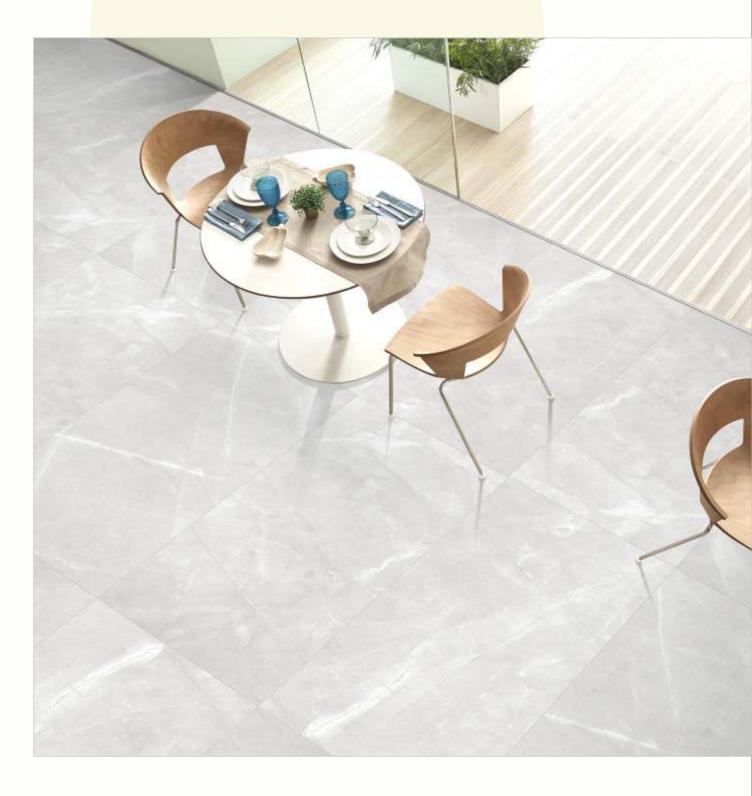

#### 600x1200mm

The Floor Tile range by Varmora is the epitome of elegance in surface covering options. The Floor Tiles are offered in a variety of awe-inspiring designs that can take your breath away. Each design of this range was developed after in-depth R&D, making them the perfect fit for your floor. Floor Tiles are available in a number of functional sixes such as 600x600mm, 600x1200mm & 800x800mm etc.