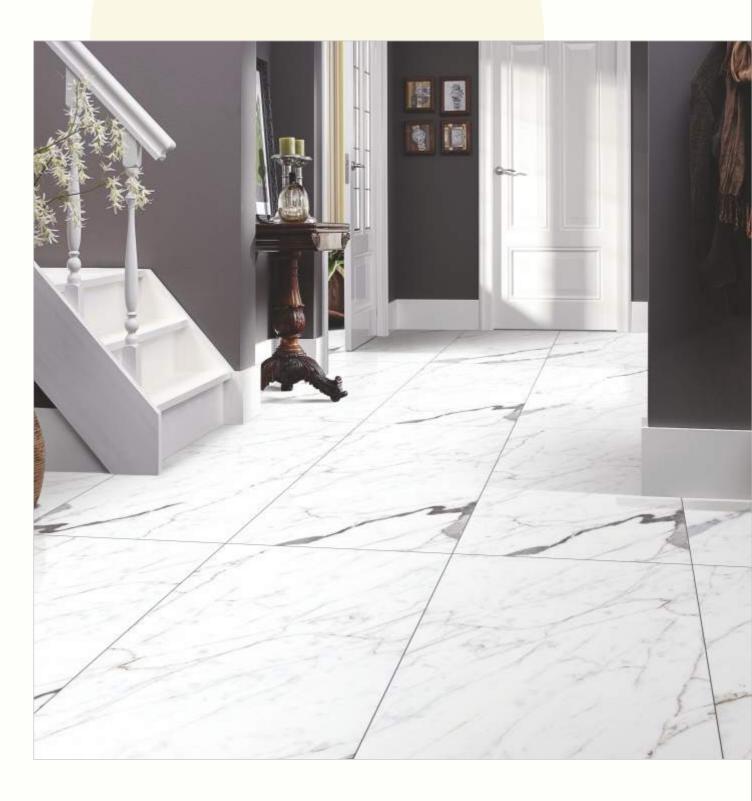

#### 600x1200mm

The Floor Tile range by Varmora is the epitome of elegance in surface covering options. The Floor Tiles are offered in a variety of awe-inspiring designs that can take your breath away. Each design of this range was developed after in-depth R&D, making them the perfect fit for your floor. Floor Tiles are available in a number of functional sixes such as 600x600mm, 600x1200mm & 800x800mm etc.