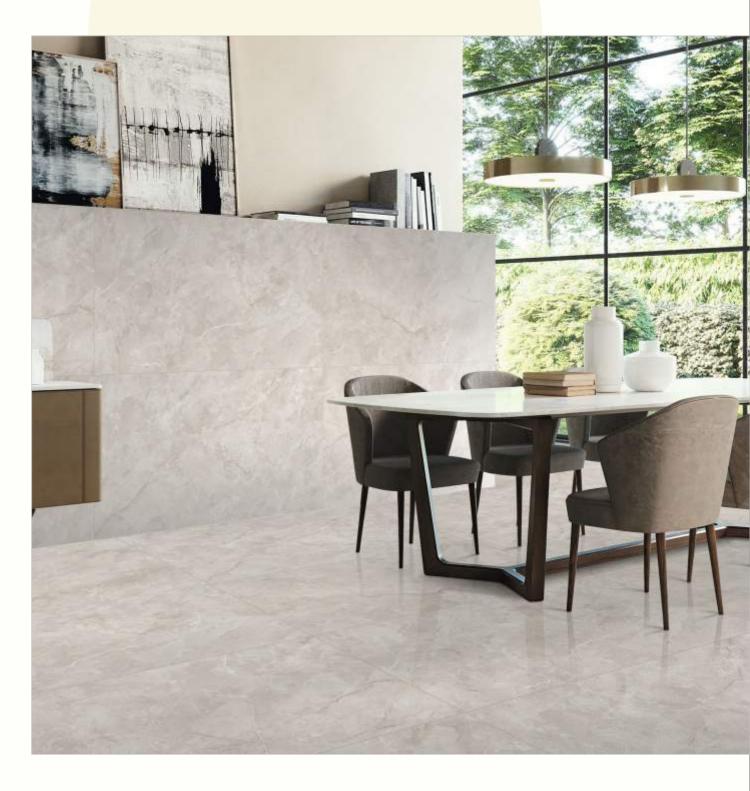

#### 600x1200mm

The Floor Tile range by Varmora is the epitome of elegance in surface covering options. The Floor Tiles are offered in a variety of awe-inspiring designs that can take your breath away. Each design of this range was developed after in-depth R&D, making them the perfect fit for your floor. Floor Tiles are available in a number of functional sixes such as 600x600mm, 600x1200mm & 800x800mm etc.