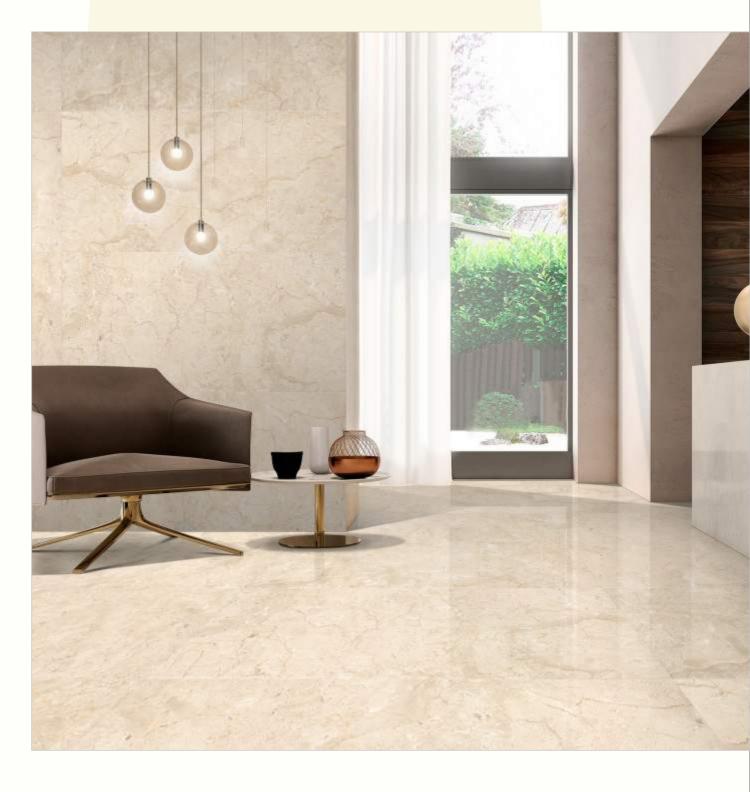

#### 600x1200mm

The Floor Tile range by Varmora is the epitome of elegance in surface covering options. The Floor Tiles are offered in a variety of awe-inspiring designs that can take your breath away. Each design of this range was developed after in-depth R&D, making them the perfect fit for your floor. Floor Tiles are available in a number of functional sixes such as 600x600mm, 600x1200mm & 800x800mm etc.