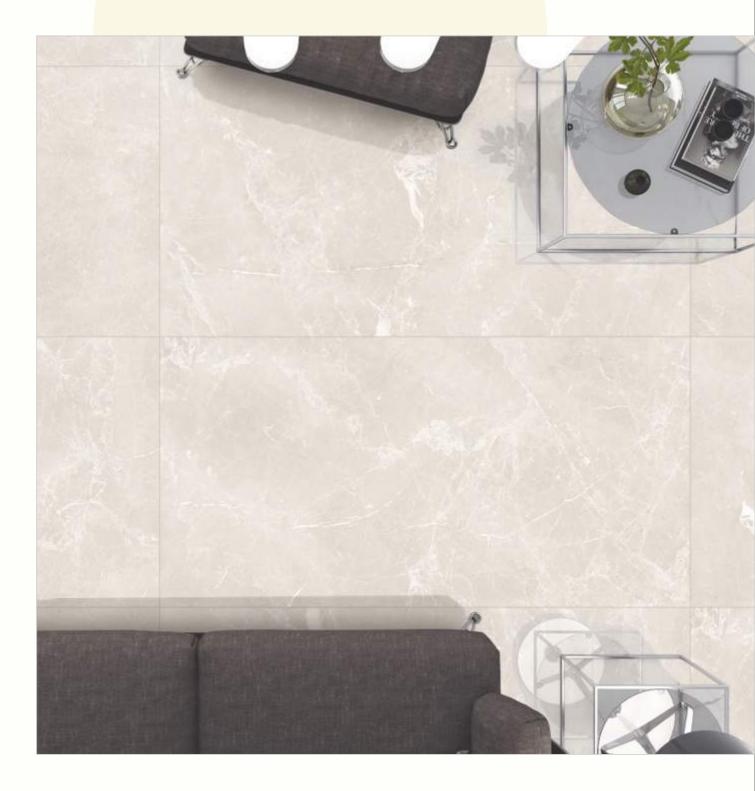

#### 600x1200mm

The Floor Tile range by Varmora is the epitome of elegance in surface covering options. The Floor Tiles are offered in a variety of awe-inspiring designs that can take your breath away. Each design of this range was developed after in-depth R&D, making them the perfect fit for your floor. Floor Tiles are available in a number of functional sixes such as 600x600mm, 600x1200mm & 800x800mm etc.