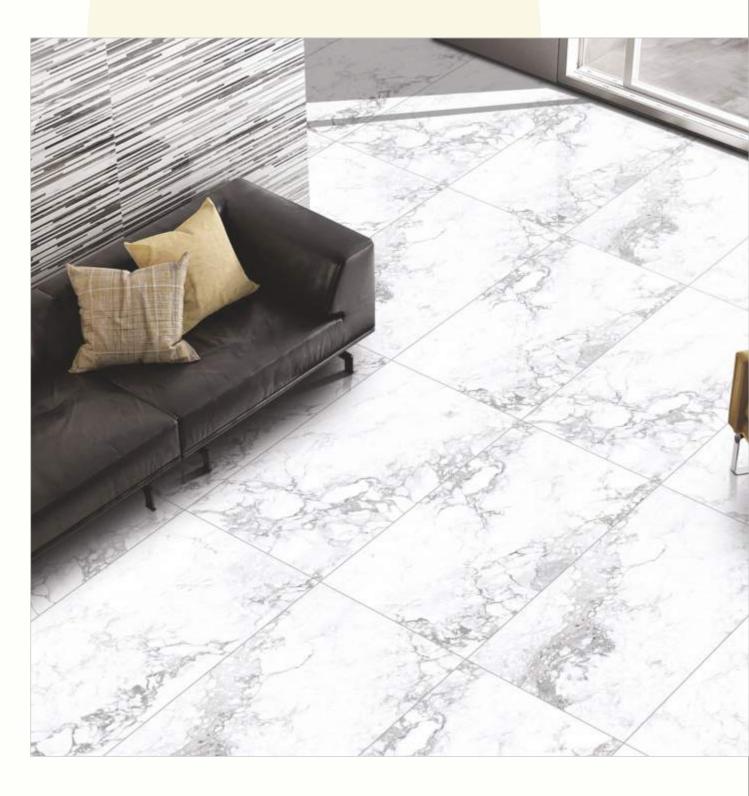

#### 600x1200mm

The Floor Tile range by Varmora is the epitome of elegance in surface covering options. The Floor Tiles are offered in a variety of awe-inspiring designs that can take your breath away. Each design of this range was developed after in-depth R&D, making them the perfect fit for your floor. Floor Tiles are available in a number of functional sixes such as 600x600mm, 600x1200mm & 800x800mm etc.