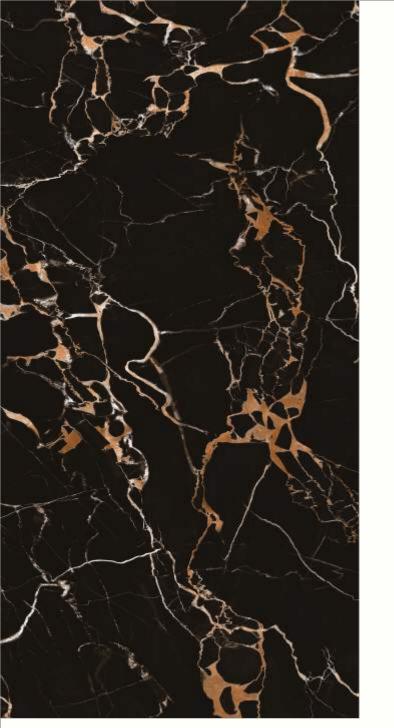

country with over 100,000 sq. mts. capacity, which allows them to keep their status as the industry leaders. The company has also adopted several environment-friendly manufacturing techniques like water-saving technology. Elaborate and extensive R&D programs have also been set-up to assist in Varmora's endeavor to create more innovative products.



#### **GLAZED VITRIFIED TILES**

#### 600x1200mm



The Floor Tile range by Varmora is the epitome of elegance in surface covering options. The Floor Tiles are offered in a variety of awe-inspiring designs that can take your breath away. Each design of this range was developed after in-depth R&D, making them the perfect fit for your floor. Floor Tiles are available in a number of functional sixes such as 600x600mm, 600x1200mm & 800x800mm etc.









Black Potro





### BLACK POTRO





Brazillian Brown





### BRAZILLIAN BROWN





Cenefa Azul



Series: Hi Gloss Plus













### CENEFA AZUL





Cenefa Malachite









### CENEFA MALACHITE





Leona





### LEONA

















### FRISSON TUSK











Emprador Fume





### EMPRADOR FUME













Olympos Azul





### OLYMPOS AZUL





Mozart Black





### MOZART BLACK





Mozart Blue







### MOZART BLUE











Estrada Nero





### ESTRADA NERO













### BRAWDEMPERADOR











Lexus Black



Series: Hi Gloss Plus



### LEXUS BLACK







Roxy Black



Series: Hi Gloss Plus



### ROXYBLACK





Crystal Blue







### CRYSTAL BLUE





Crystal Brown







### CRYSTAL BROWN











Aldo Amez







### ALDO AMEZ













Clomax