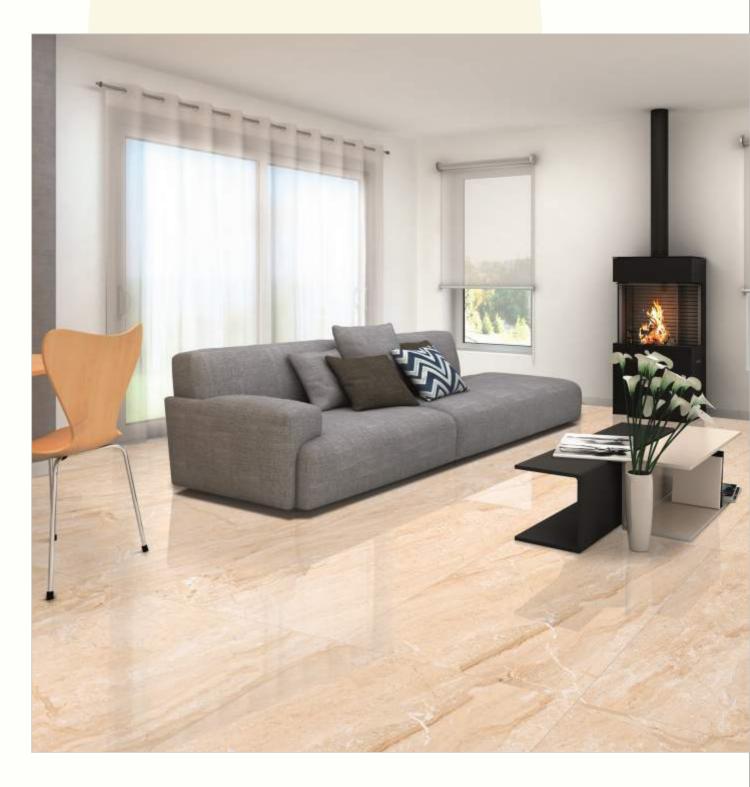

#### 600x1200mm

The Floor Tile range by Varmora is the epitome of elegance in surface covering options. The Floor Tiles are offered in a variety of awe-inspiring designs that can take your breath away. Each design of this range was developed after in-depth R&D, making them the perfect fit for your floor. Floor Tiles are available in a number of functional sixes such as 600x600mm, 600x1200mm & 800x800mm etc.