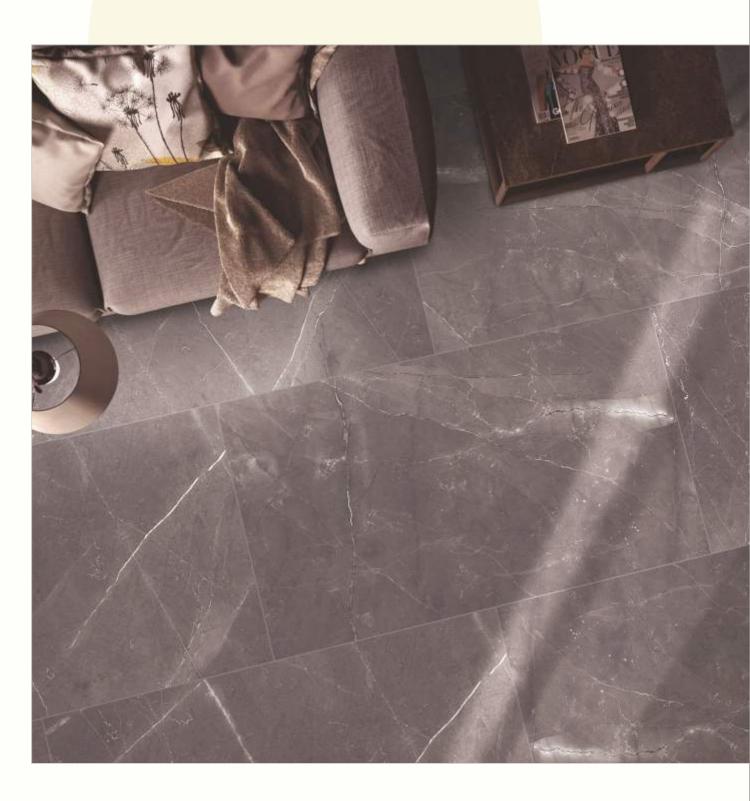

#### 600x1200mm

The Floor Tile range by Varmora is the epitome of elegance in surface covering options. The Floor Tiles are offered in a variety of awe-inspiring designs that can take your breath away. Each design of this range was developed after in-depth R&D, making them the perfect fit for your floor. Floor Tiles are available in a number of functional sixes such as 600x600mm, 600x1200mm & 800x800mm etc.