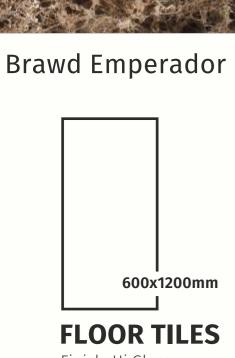

iles are offered in a variety of awe-inspiring designs that can take your breath away. Each design of this range was developed after in-depth R&D, making them the perfect fit for your floor. Floor Tiles are available in a number of functional sixes such as 600x600mm, 600x1200mm & 800x800mm etc.









Black Potro





### BLACK POTRO





Brazillian Brown





### BRAZILLIAN BROWN





Cenefa Azul



Series: Hi Gloss Plus













### CENEFA AZUL





Cenefa Malachite









### CENEFA MALACHITE





Leona





### LEONA

















### FRISSON TUSK











Emprador Fume





### EMPRADOR FUME













Olympos Azul





### OLYMPOS AZUL





Mozart Black





### MOZART BLACK





Mozart Blue







### MOZART BLUE











Estrada Nero





### ESTRADA NERO













### BRAWDEMPERADOR











Lexus Black



Series: Hi Gloss Plus



### LEXUS BLACK







Roxy Black



Series: Hi Gloss Plus



### ROXYBLACK





Crystal Blue







### CRYSTAL BLUE





Crystal Brown







### CRYSTAL BROWN











Aldo Amez







### ALDO AMEZ













Clomax Aqua







### $C\,L\,O\,M\,A\,X\,\,A\,Q\,U\,A$













Clomax Multi







### CLOMAX MULTI









Cosmic Azul







### COSMIC AZUL











Cosmic Choco







### COSMIC CHOCO









Cosmic Malachite







### COSMIC MALACHITE













Ergon Aqua







# ERGON AQUA











### FEZ BLACK







Finish: Hi Gloss Series: Hi Gloss Plus









Fiago Blue



**FLOOR TILES** 

Finish: Hi Gloss Series: Hi Gloss Plus





### FIAGO BLUE













Marco Black







### MARCO