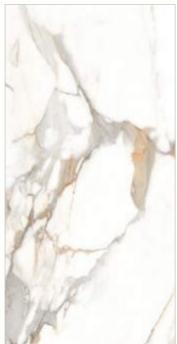

#### 600x1200mm

The Floor Tile range by Varmora is the epitome of elegance in surface covering options. The Floor Tiles are offered in a variety of awe-inspiring designs that can take your breath away. Each design of this range was developed after in-depth R&D, making them the perfect fit for your floor. Floor Tiles are available in a number of functional sixes such as 600x600mm, 600x1200mm & 800x800mm etc.