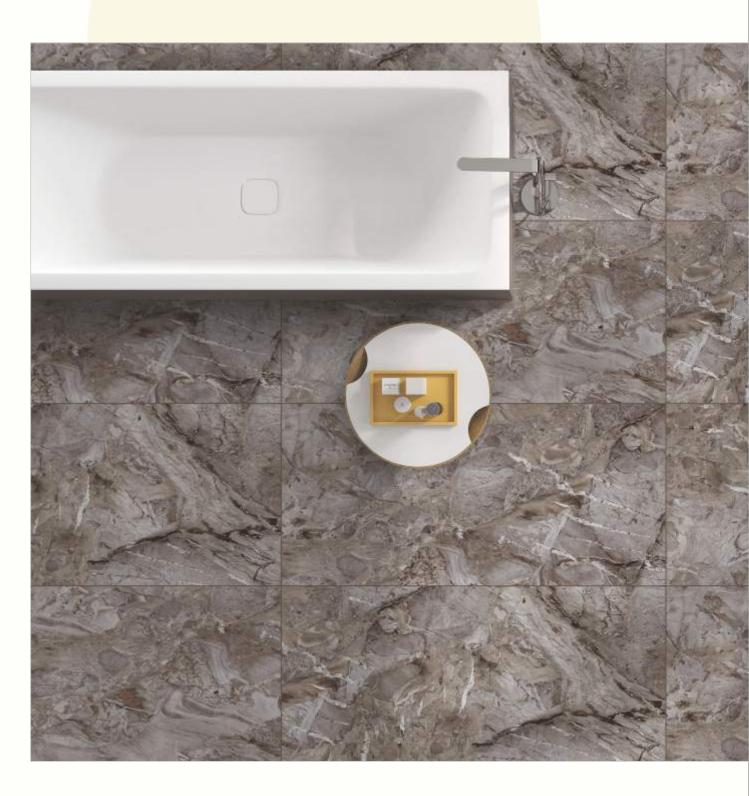

#### 600x1200mm

The Floor Tile range by Varmora is the epitome of elegance in surface covering options. The Floor Tiles are offered in a variety of awe-inspiring designs that can take your breath away. Each design of this range was developed after in-depth R&D, making them the perfect fit for your floor. Floor Tiles are available in a number of functional sixes such as 600x600mm, 600x1200mm & 800x800mm etc.