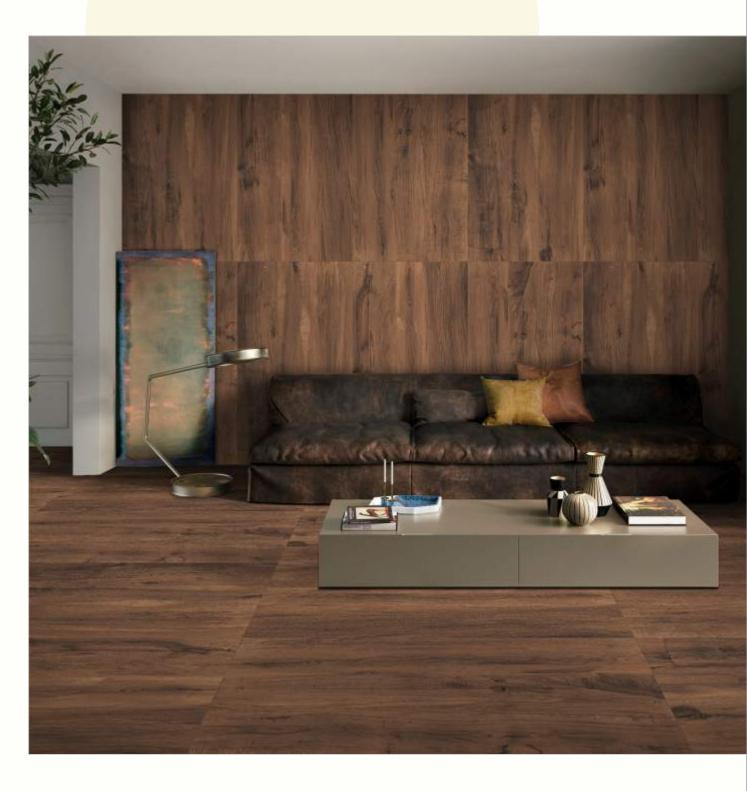

#### 600x1200mm

The Floor Tile range by Varmora is the epitome of elegance in surface covering options. The Floor Tiles are offered in a variety of awe-inspiring designs that can take your breath away. Each design of this range was developed after in-depth R&D, making them the perfect fit for your floor. Floor Tiles are available in a number of functional sixes such as 600x600mm, 600x1200mm & 800x800mm etc.