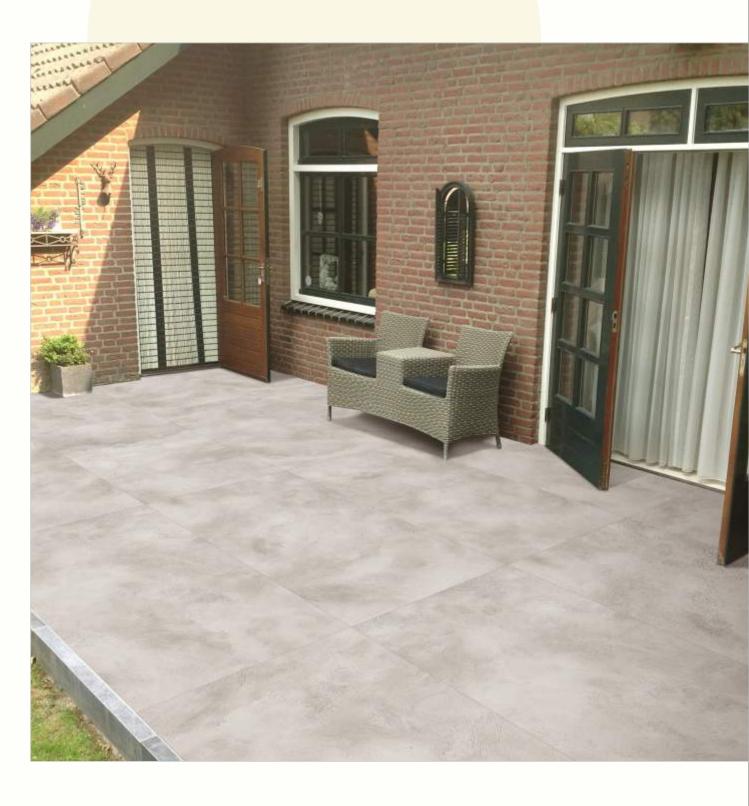

#### 600x1200mm

The Floor Tile range by Varmora is the epitome of elegance in surface covering options. The Floor Tiles are offered in a variety of awe-inspiring designs that can take your breath away. Each design of this range was developed after in-depth R&D, making them the perfect fit for your floor. Floor Tiles are available in a number of functional sixes such as 600x600mm, 600x1200mm & 800x800mm etc.