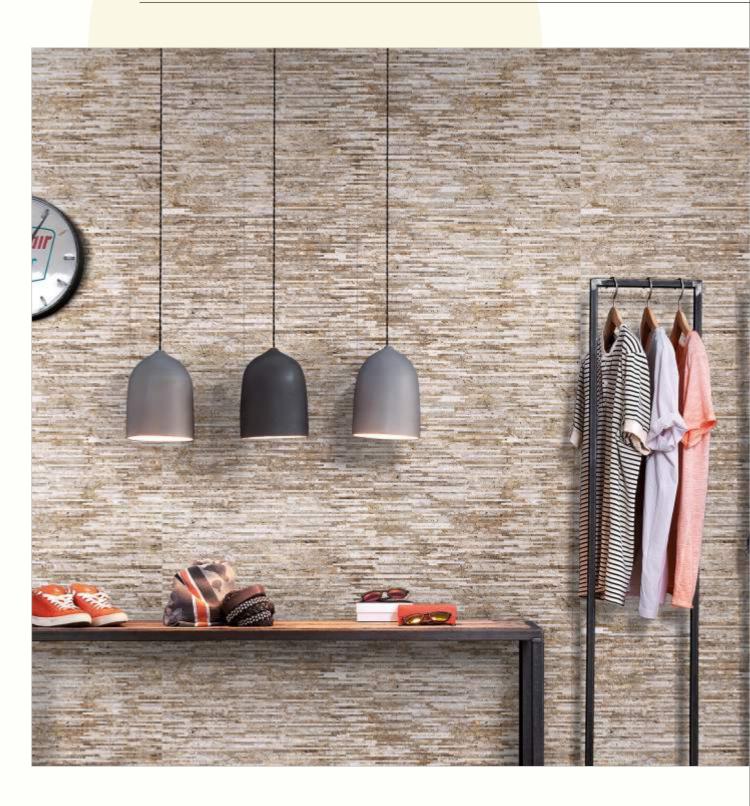

#### 600x1200mm

The Floor Tile range by Varmora is the epitome of elegance in surface covering options. The Floor Tiles are offered in a variety of awe-inspiring designs that can take your breath away. Each design of this range was developed after in-depth R&D, making them the perfect fit for your floor. Floor Tiles are available in a number of functional sixes such as 600x600mm, 600x1200mm & 800x800mm etc.