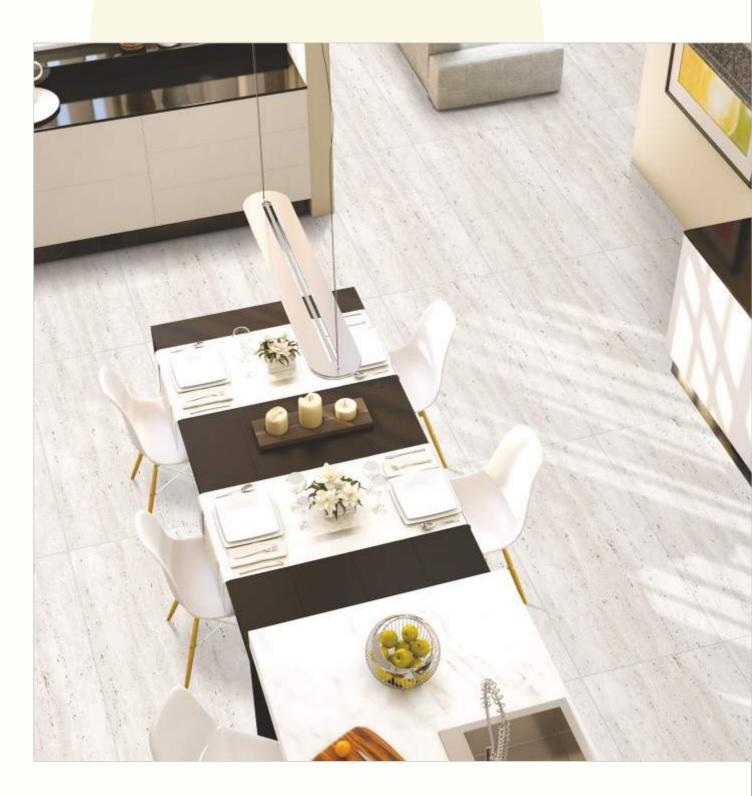

#### 600x1200mm

The Floor Tile range by Varmora is the epitome of elegance in surface covering options. The Floor Tiles are offered in a variety of awe-inspiring designs that can take your breath away. Each design of this range was developed after in-depth R&D, making them the perfect fit for your floor. Floor Tiles are available in a number of functional sixes such as 600x600mm, 600x1200mm & 800x800mm etc.