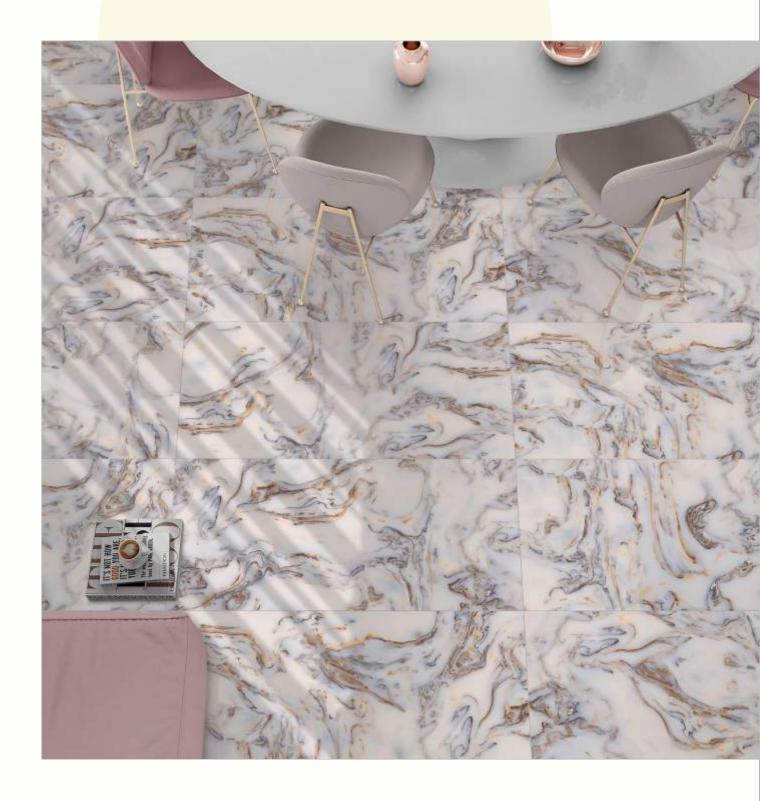

#### 600x1200mm

The Floor Tile range by Varmora is the epitome of elegance in surface covering options. The Floor Tiles are offered in a variety of awe-inspiring designs that can take your breath away. Each design of this range was developed after in-depth R&D, making them the perfect fit for your floor. Floor Tiles are available in a number of functional sixes such as 600x600mm, 600x1200mm & 800x800mm etc.