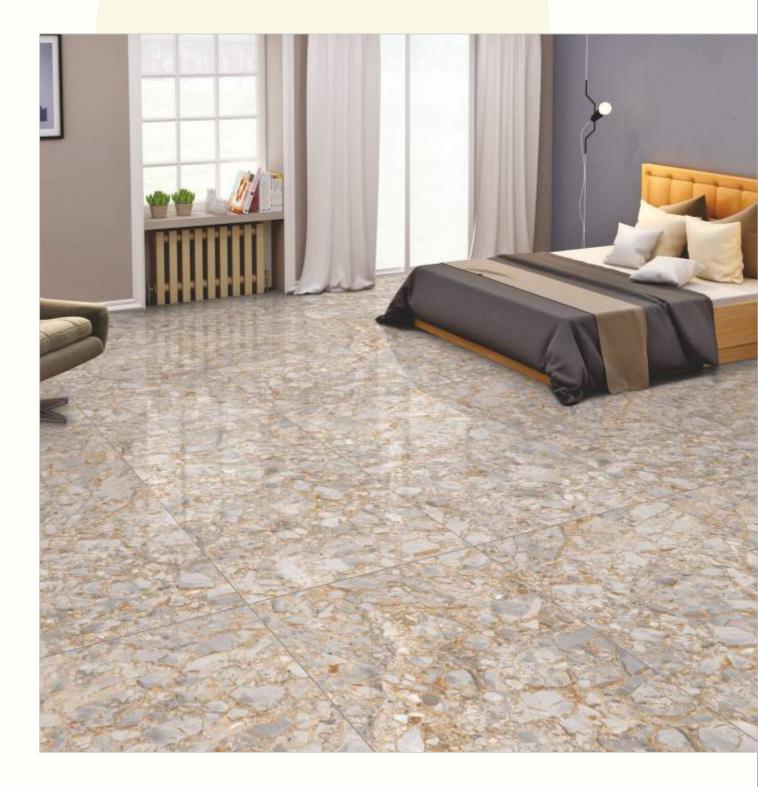

#### 600x1200mm

The Floor Tile range by Varmora is the epitome of elegance in surface covering options. The Floor Tiles are offered in a variety of awe-inspiring designs that can take your breath away. Each design of this range was developed after in-depth R&D, making them the perfect fit for your floor. Floor Tiles are available in a number of functional sixes such as 600x600mm, 600x1200mm & 800x800mm etc.