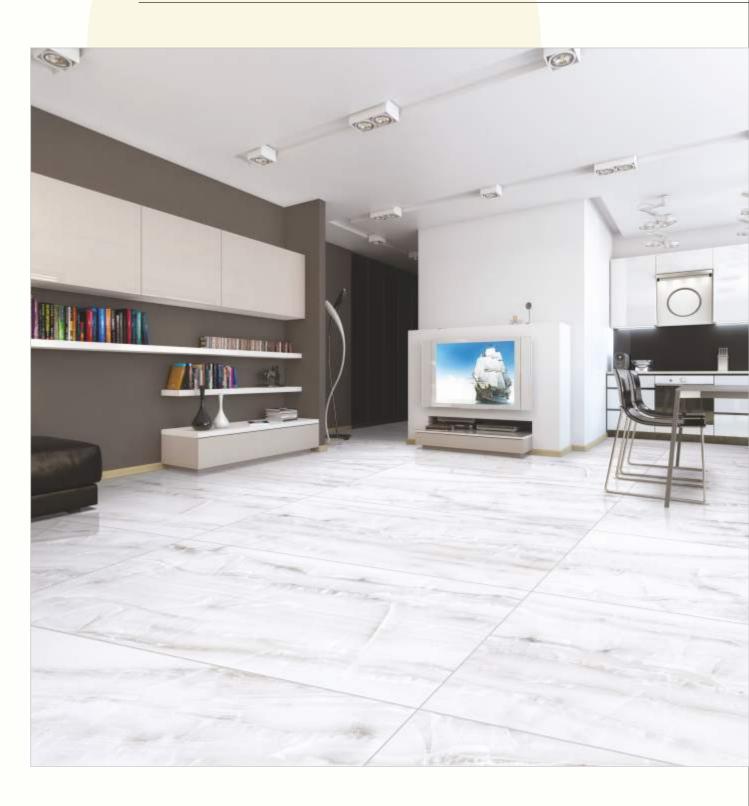

#### 600x1200mm

The Floor Tile range by Varmora is the epitome of elegance in surface covering options. The Floor Tiles are offered in a variety of awe-inspiring designs that can take your breath away. Each design of this range was developed after in-depth R&D, making them the perfect fit for your floor. Floor Tiles are available in a number of functional sixes such as 600x600mm, 600x1200mm & 800x800mm etc.