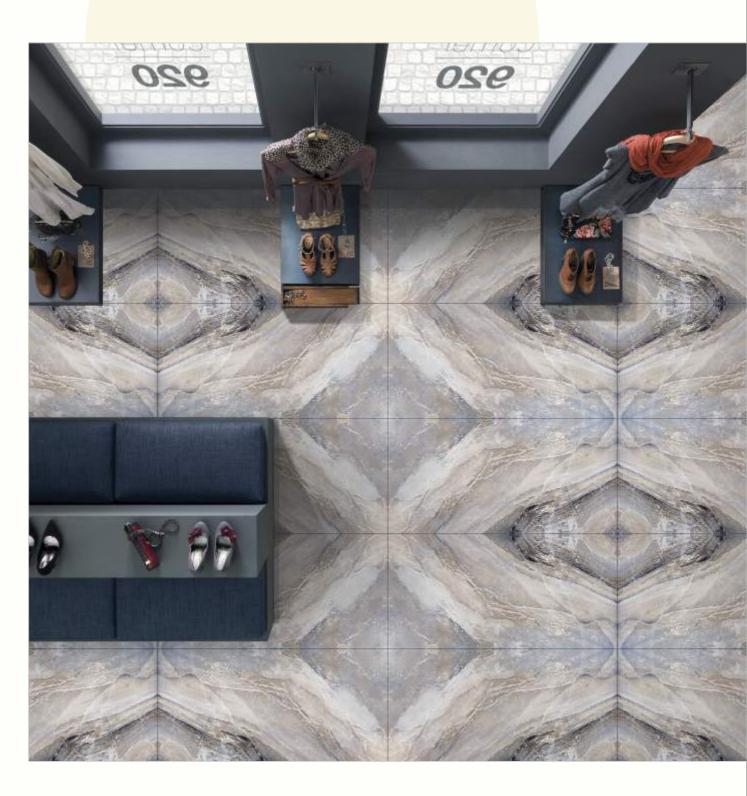

#### 600x1200mm

The Floor Tile range by Varmora is the epitome of elegance in surface covering options. The Floor Tiles are offered in a variety of awe-inspiring designs that can take your breath away. Each design of this range was developed after in-depth R&D, making them the perfect fit for your floor. Floor Tiles are available in a number of functional sixes such as 600x600mm, 600x1200mm & 800x800mm etc.