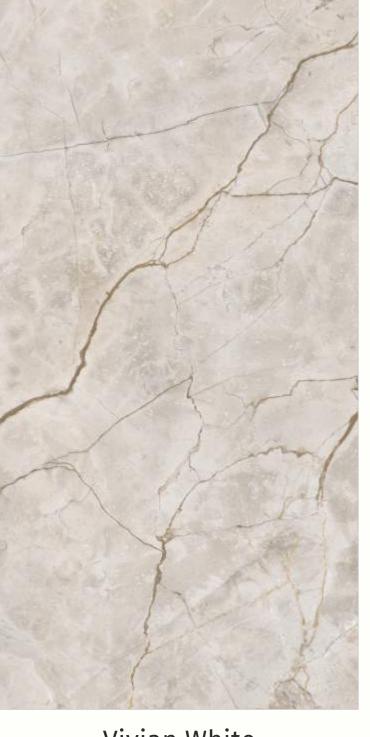

### VIVIAN NATURAL

Finish: GRAINY SURFACE WITH GLOSTER EFFECT

Series: GLOSTER

#### VIVIAN WHITE

Alice Black

Finish: GRAINY SURFACE WITH GLOSTER EFFECT

Series: GLOSTER