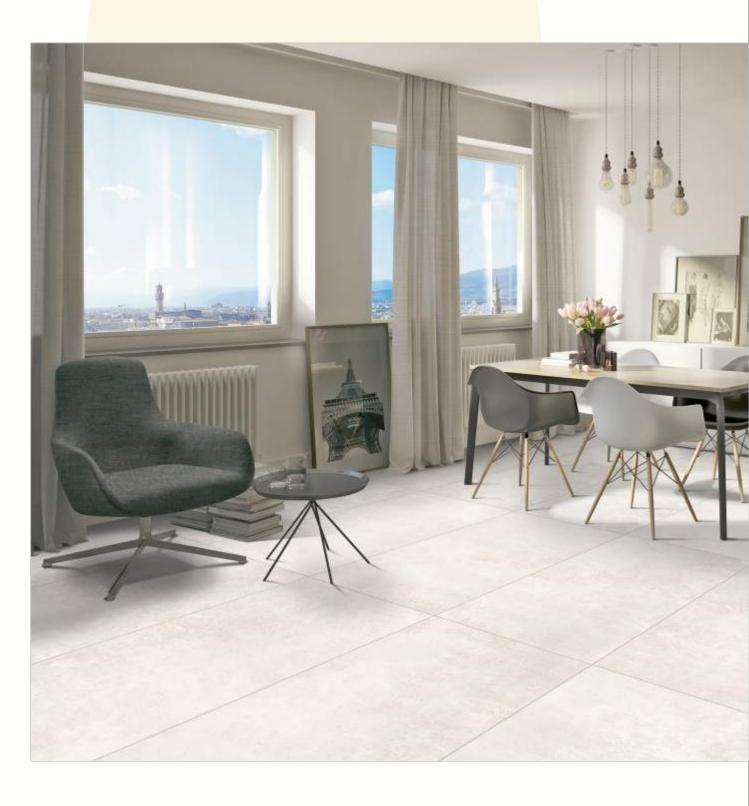

#### 600x1200mm

The Floor Tile range by Varmora is the epitome of elegance in surface covering options. The Floor Tiles are offered in a variety of awe-inspiring designs that can take your breath away. Each design of this range was developed after in-depth R&D, making them the perfect fit for your floor. Floor Tiles are available in a number of functional sixes such as 600x600mm, 600x1200mm & 800x800mm etc.