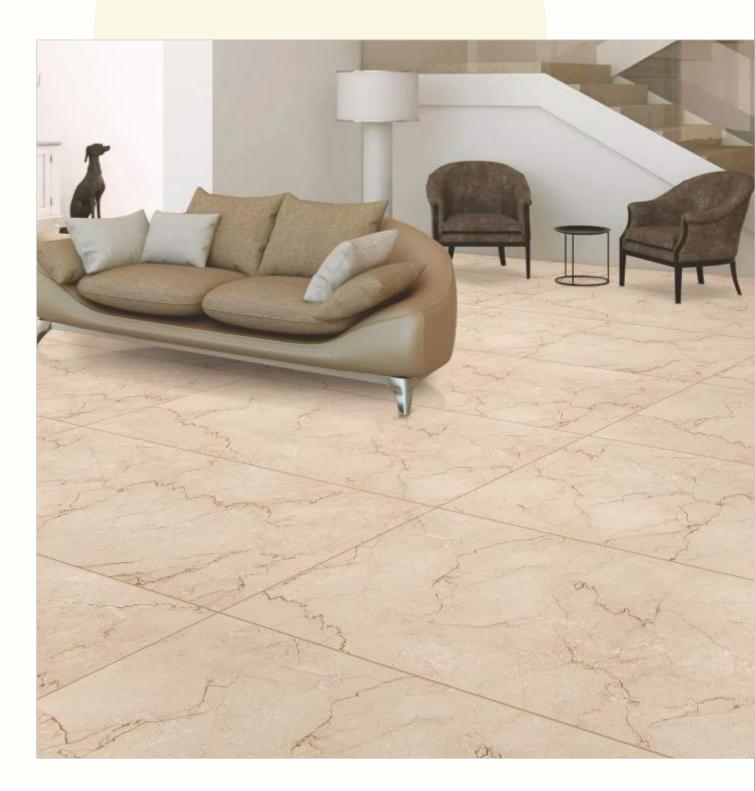

#### 600x1200mm

The Floor Tile range by Varmora is the epitome of elegance in surface covering options. The Floor Tiles are offered in a variety of awe-inspiring designs that can take your breath away. Each design of this range was developed after in-depth R&D, making them the perfect fit for your floor. Floor Tiles are available in a number of functional sixes such as 600x600mm, 600x1200mm & 800x800mm etc.