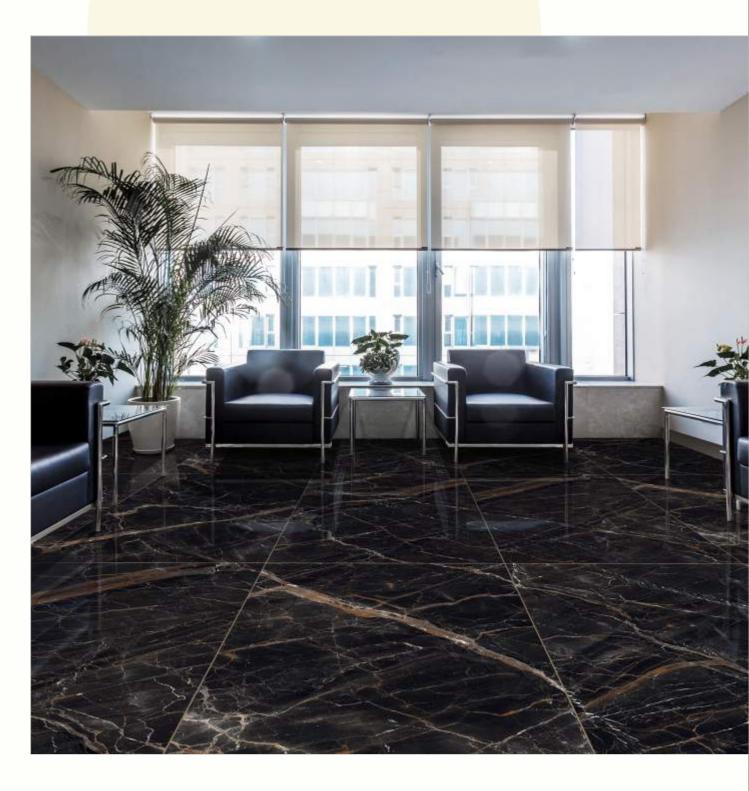

#### 600x1200mm

The Floor Tile range by Varmora is the epitome of elegance in surface covering options. The Floor Tiles are offered in a variety of awe-inspiring designs that can take your breath away. Each design of this range was developed after in-depth R&D, making them the perfect fit for your floor. Floor Tiles are available in a number of functional sixes such as 600x600mm, 600x1200mm & 800x800mm etc.