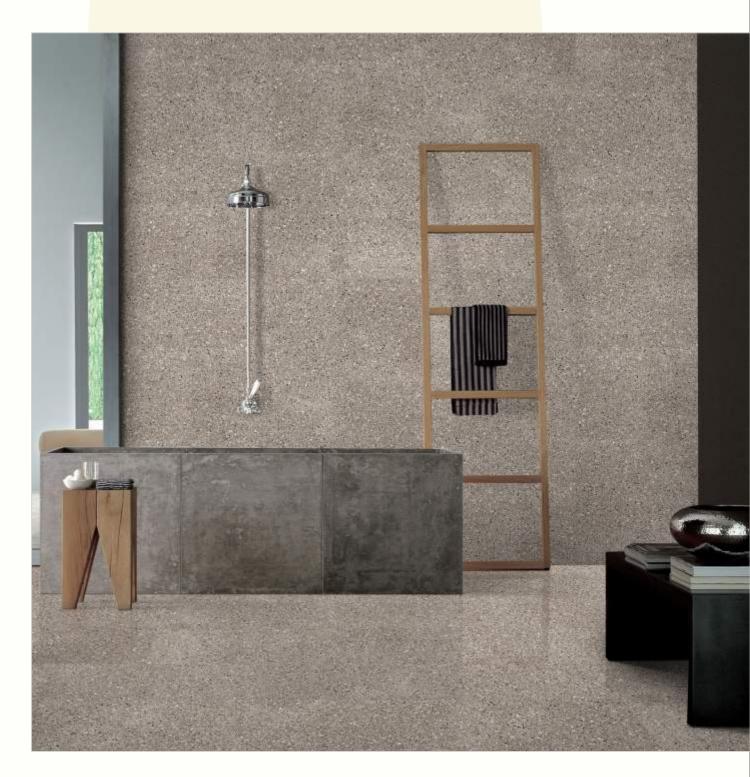

#### 600x1200mm

The Floor Tile range by Varmora is the epitome of elegance in surface covering options. The Floor Tiles are offered in a variety of awe-inspiring designs that can take your breath away. Each design of this range was developed after in-depth R&D, making them the perfect fit for your floor. Floor Tiles are available in a number of functional sixes such as 600x600mm, 600x1200mm & 800x800mm etc.