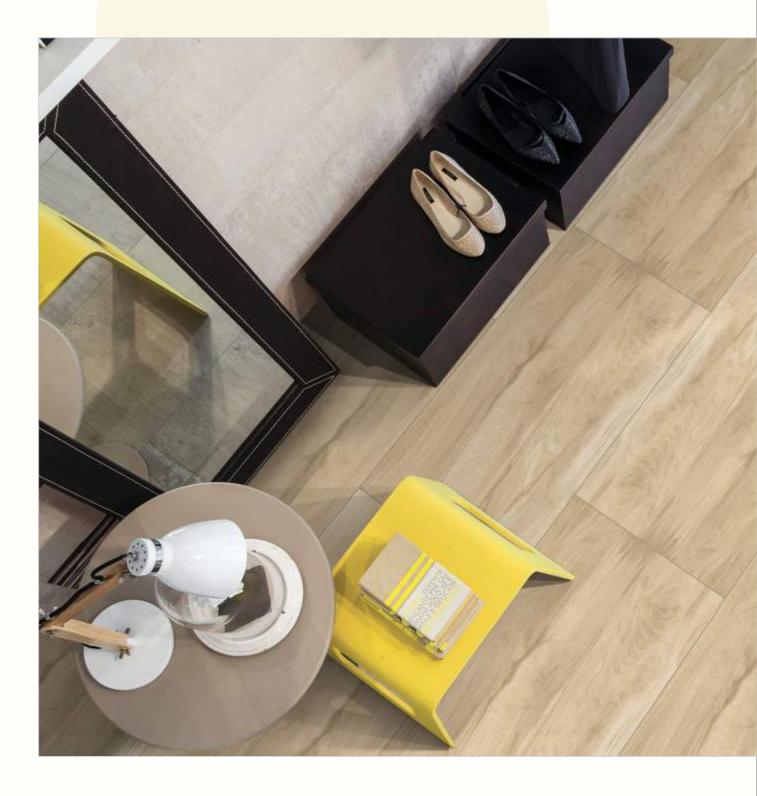

#### 600x1200mm

The Floor Tile range by Varmora is the epitome of elegance in surface covering options. The Floor Tiles are offered in a variety of awe-inspiring designs that can take your breath away. Each design of this range was developed after in-depth R&D, making them the perfect fit for your floor. Floor Tiles are available in a number of functional sixes such as 600x600mm, 600x1200mm & 800x800mm etc.