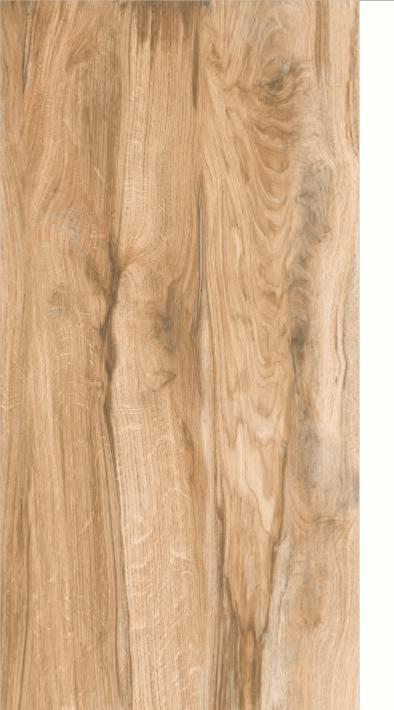

#### 600x1200mm

The Floor Tile range by Varmora is the epitome of elegance in surface covering options. The Floor Tiles are offered in a variety of awe-inspiring designs that can take your breath away. Each design of this range was developed after in-depth R&D, making them the perfect fit for your floor. Floor Tiles are available in a number of functional sixes such as 600x600mm, 600x1200mm & 800x800mm etc.