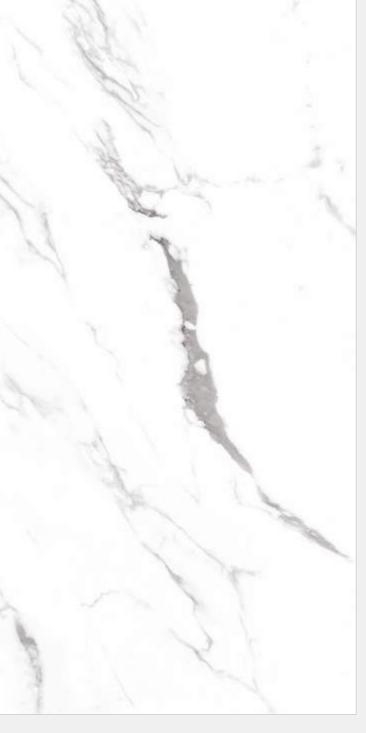

#### 600x1200mm

The Floor Tile range by Varmora is the epitome of elegance in surface covering options. The Floor Tiles are offered in a variety of awe-inspiring designs that can take your breath away. Each design of this range was developed after in-depth R&D, making them the perfect fit for your floor. Floor Tiles are available in a number of functional sixes such as 600x600mm, 600x1200mm & 800x800mm etc.