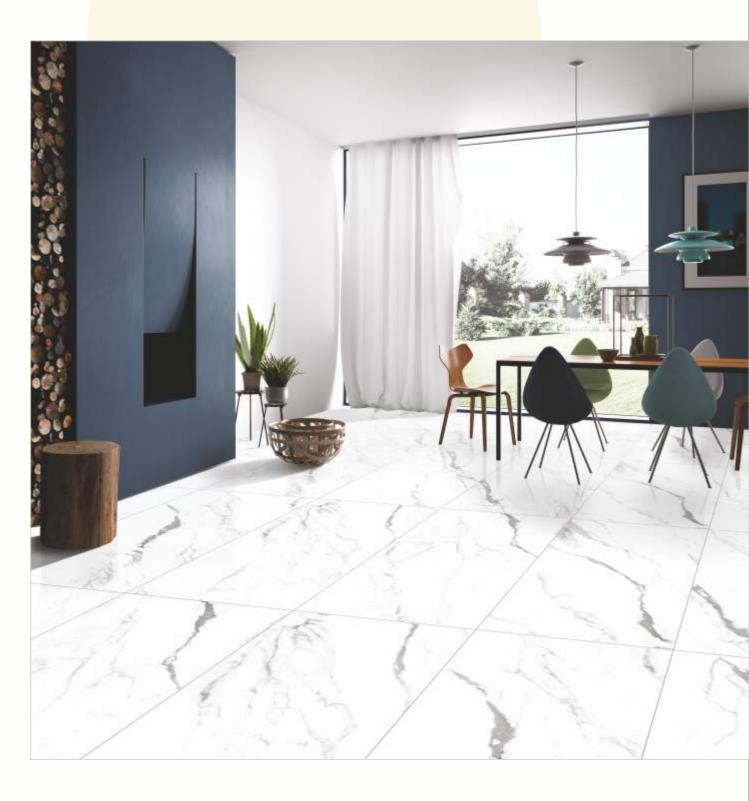

#### 600x1200mm

The Floor Tile range by Varmora is the epitome of elegance in surface covering options. The Floor Tiles are offered in a variety of awe-inspiring designs that can take your breath away. Each design of this range was developed after in-depth R&D, making them the perfect fit for your floor. Floor Tiles are available in a number of functional sixes such as 600x600mm, 600x1200mm & 800x800mm etc.