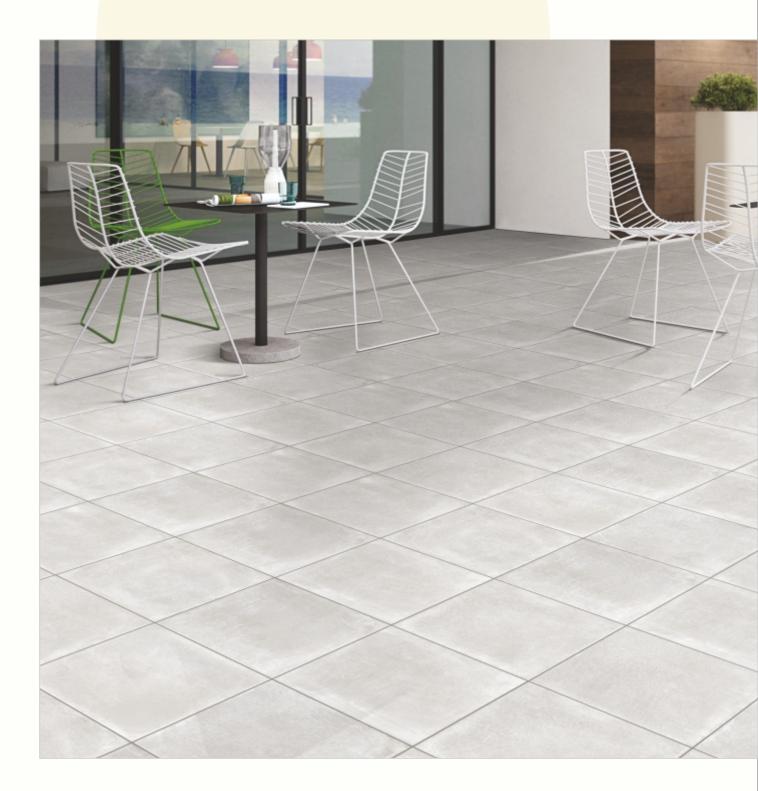

#### 300x300mm

The Floor Tile range by Varmora is the epitome of elegance in surface covering options. The Floor Tiles are offered in a variety of awe-inspiring designs that can take your breath away. Each design of this range was developed after in-depth R&D, making them the perfect fit for your floor. Floor Tiles are available in a number of functional sixes such as 600x600mm, 600x1200mm & 800x800mm etc.