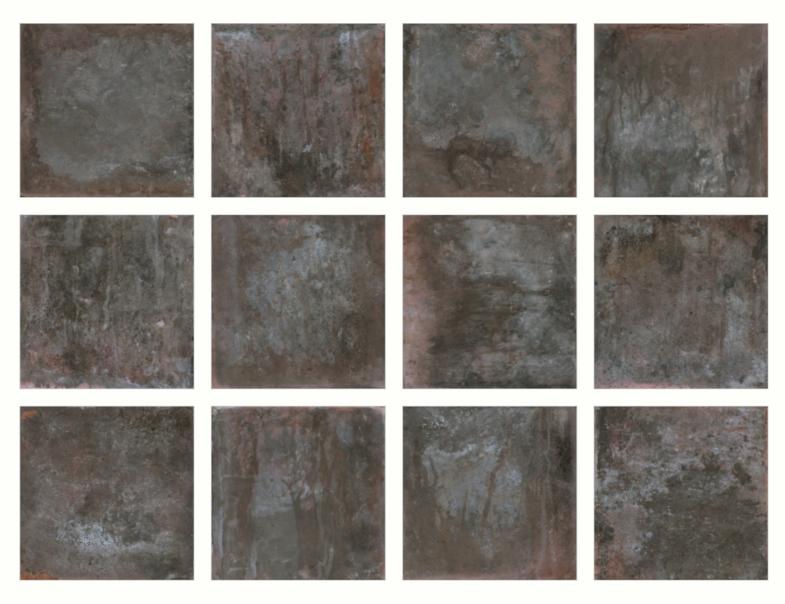

## MILE STONE

Slate Beige

Slate Beige Decor

#### SLATE

300x300mm

Slate Dark Grey

Slate Dark Grey Decor

300x300mm

Slate Nero

Slate Nero Decor

## SLATE

300x300mm

Series: MYSTIQUE

Narsico Grey

Narsico Brown

Narsico Azul

Narsico Nero

**GVT** 