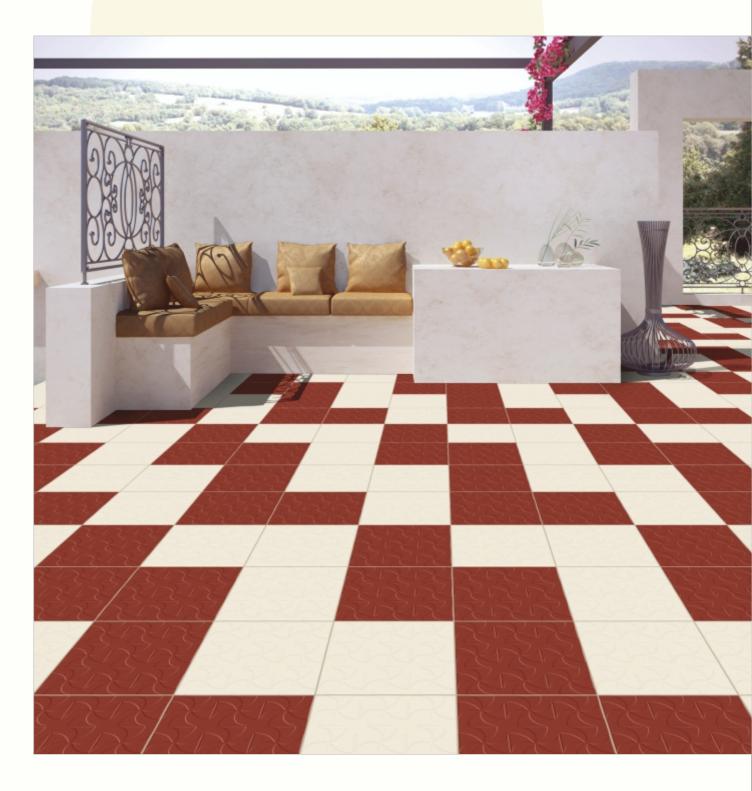

#### 300x300mm

The Floor Tile range by Varmora is the epitome of elegance in surface covering options. The Floor Tiles are offered in a variety of awe-inspiring designs that can take your breath away. Each design of this range was developed after in-depth R&D, making them the perfect fit for your floor. Floor Tiles are available in a number of functional sixes such as 600x600mm, 600x1200mm & 800x800mm etc.