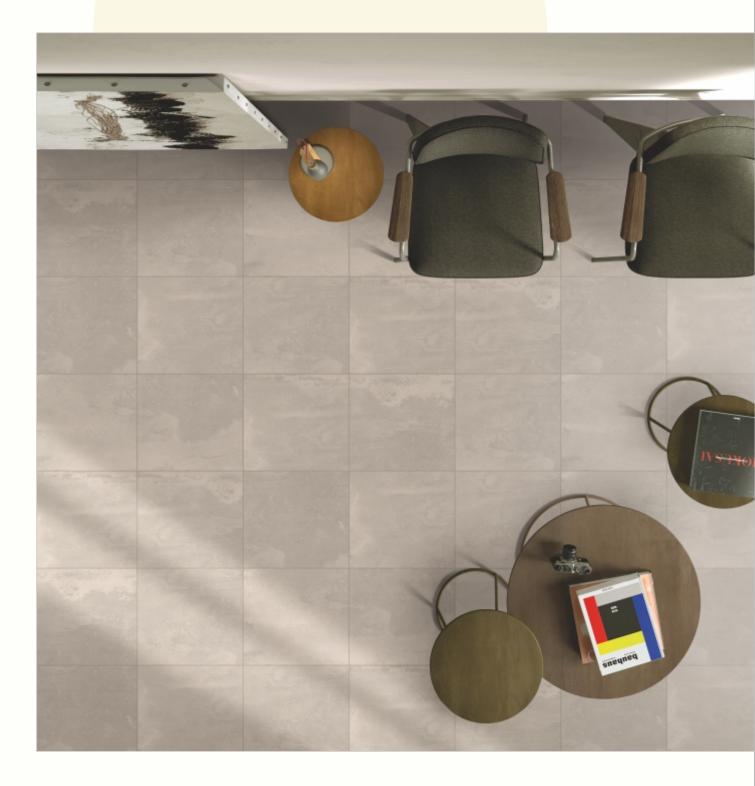

#### 300x300mm

The Floor Tile range by Varmora is the epitome of elegance in surface covering options. The Floor Tiles are offered in a variety of awe-inspiring designs that can take your breath away. Each design of this range was developed after in-depth R&D, making them the perfect fit for your floor. Floor Tiles are available in a number of functional sixes such as 600x600mm, 600x1200mm & 800x800mm etc.