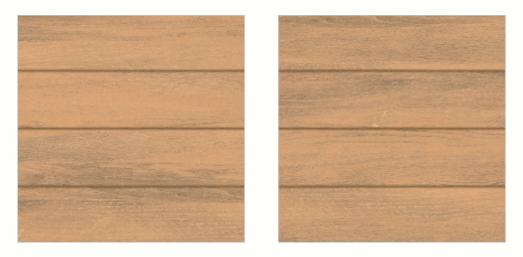

#### 300x300mm

The Floor Tile range by Varmora is the epitome of elegance in surface covering options. The Floor Tiles are offered in a variety of awe-inspiring designs that can take your breath away. Each design of this range was developed after in-depth R&D, making them the perfect fit for your floor. Floor Tiles are available in a number of functional sixes such as 600x600mm, 600x1200mm & 800x800mm etc.