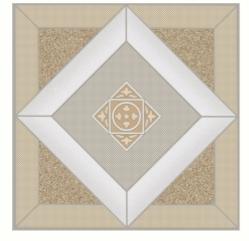

#### 300x300mm



The Floor Tile range by Varmora is the epitome of elegance in surface covering options. The Floor Tiles are offered in a variety of awe-inspiring designs that can take your breath away. Each design of this range was developed after in-depth R&D, making them the perfect fit for your floor. Floor Tiles are available in a number of functional sixes such as 600x600mm, 600x1200mm & 800x800mm etc.







Rivenza Dove





#### RIVENZA









### RIWASSA





Teak Wood Nero



Teak Wood Cafe





### TEAK









Rolex Wood

Rolex Blue

Rolex Rust



#### ROLEX





Finish: RUSTIC Series: MYSTIQUE







Aqua Brown





# AQUA









Zement Ocean

**Zement Chrome** 

Zement Coco



#### ZEMENT





Finish: RUSTIC Series: MYSTIQUE







Florita Brown





## FLORITA









Marmi Brown Marmi Verde

Marmi Wood





#### MARMI







Deo Pine Wood

Deo Oak Wood





## DEO









Web Beige

Web Brown

Web Grey





#### WEB









Rock Brown





# ROCK







Timber Gold

Timber Verde





#### TIMBER









Stone Grey



Series: MYSTIQUE



## STONE









Orcher Beige

**3**\$

Orcher Bianco

⊃¢ Ord

Orcher Brown





## ORCHER









Finish: RUSTIC Series: MYSTIQUE



Matrix Crema





### MATRIX









Tesla Marfil

Tesla Florida

Tesla Forest



Tesla Griss





#### TESLA





Lumina Dove



Finish: RUSTIC

Series: MYSTIQUE



#### LUMINA







Refin Beige

Refin Nero



#### **PARKING**

Finish: RUSTIC Series: MYSTIQUE



#### REFIN









Giallo Pearl

Giallo Natural

Giallo Grana



# GIALLO





#### **PARKING**

Finish: RUSTIC Ser