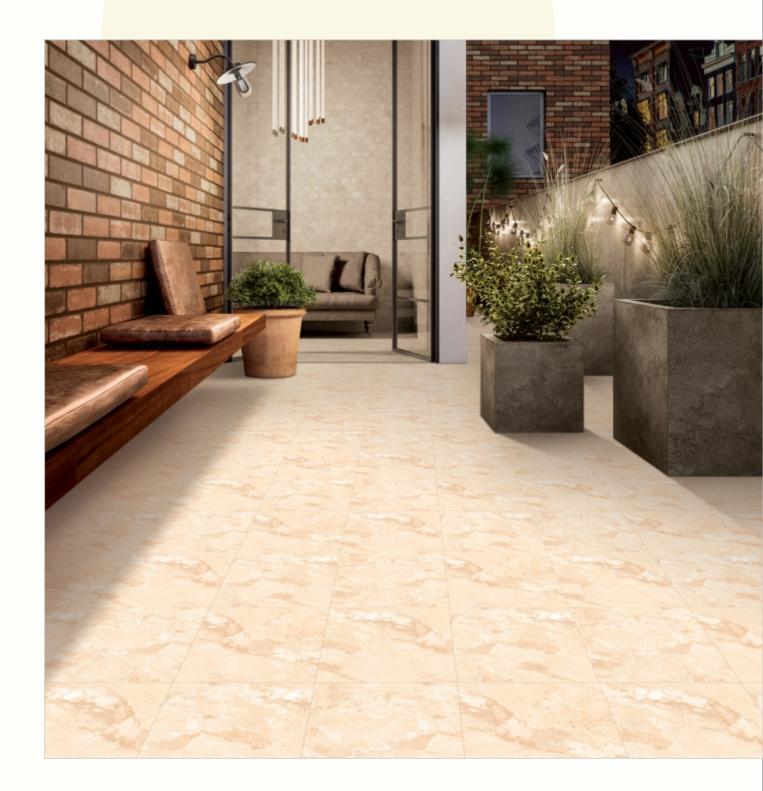

#### 300x300mm

The Floor Tile range by Varmora is the epitome of elegance in surface covering options. The Floor Tiles are offered in a variety of awe-inspiring designs that can take your breath away. Each design of this range was developed after in-depth R&D, making them the perfect fit for your floor. Floor Tiles are available in a number of functional sixes such as 600x600mm, 600x1200mm & 800x800mm etc.