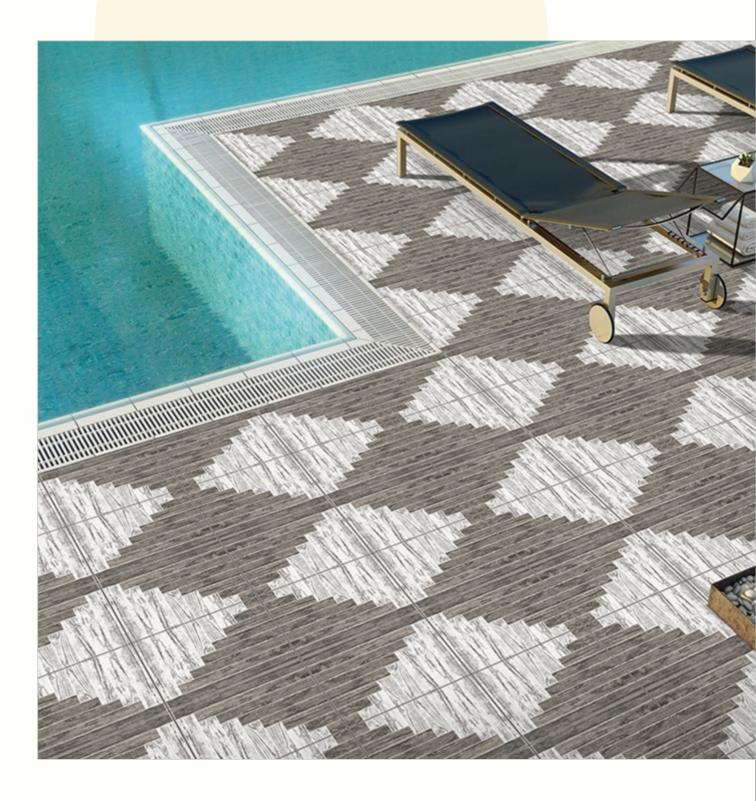

#### 300x300mm

The Floor Tile range by Varmora is the epitome of elegance in surface covering options. The Floor Tiles are offered in a variety of awe-inspiring designs that can take your breath away. Each design of this range was developed after in-depth R&D, making them the perfect fit for your floor. Floor Tiles are available in a number of functional sixes such as 600x600mm, 600x1200mm & 800x800mm etc.