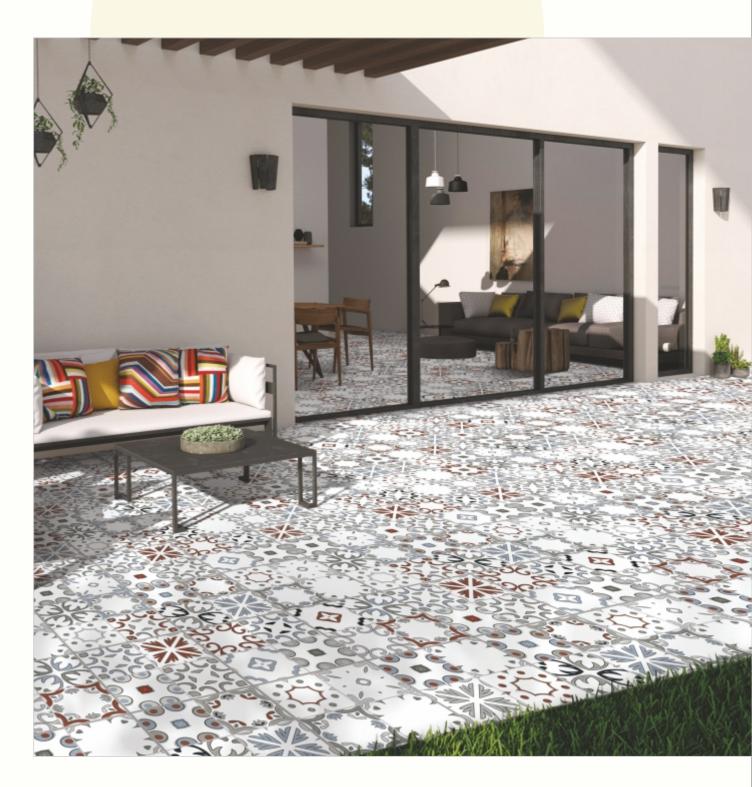

#### 300x300mm

The Floor Tile range by Varmora is the epitome of elegance in surface covering options. The Floor Tiles are offered in a variety of awe-inspiring designs that can take your breath away. Each design of this range was developed after in-depth R&D, making them the perfect fit for your floor. Floor Tiles are available in a number of functional sixes such as 600x600mm, 600x1200mm & 800x800mm etc.