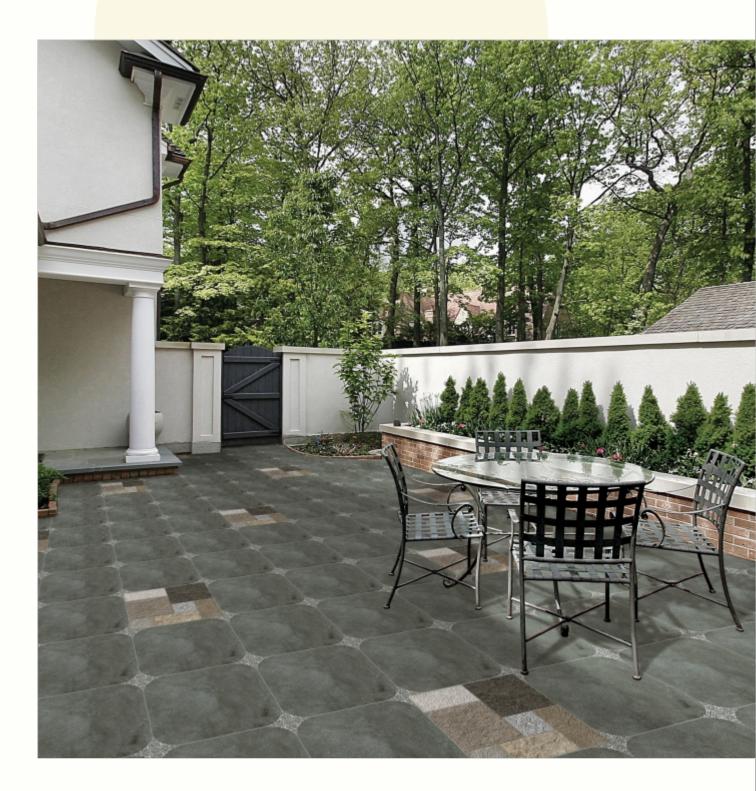

#### **PARKING**

Finish: RUSTIC MATT Series: ARTIZE

Ruvina Florida

Ruvina Forest

Ruvina Marfil

#### **PARKING**

Finish: RUSTIC MATT Series: ARTIZE

Safari Beige

Safari Brown

Safari Bianco

Safari Grey

**PARKING** 

Finish: RUSTIC MATT Series: ARTIZE