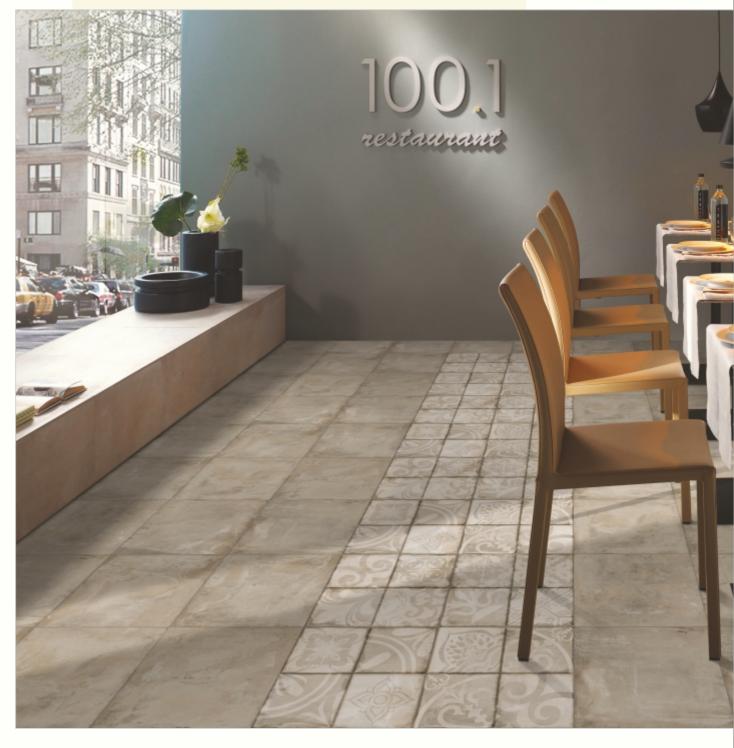

#### 300x300mm

The Floor Tile range by Varmora is the epitome of elegance in surface covering options. The Floor Tiles are offered in a variety of awe-inspiring designs that can take your breath away. Each design of this range was developed after in-depth R&D, making them the perfect fit for your floor. Floor Tiles are available in a number of functional sixes such as 600x600mm, 600x1200mm & 800x800mm etc.