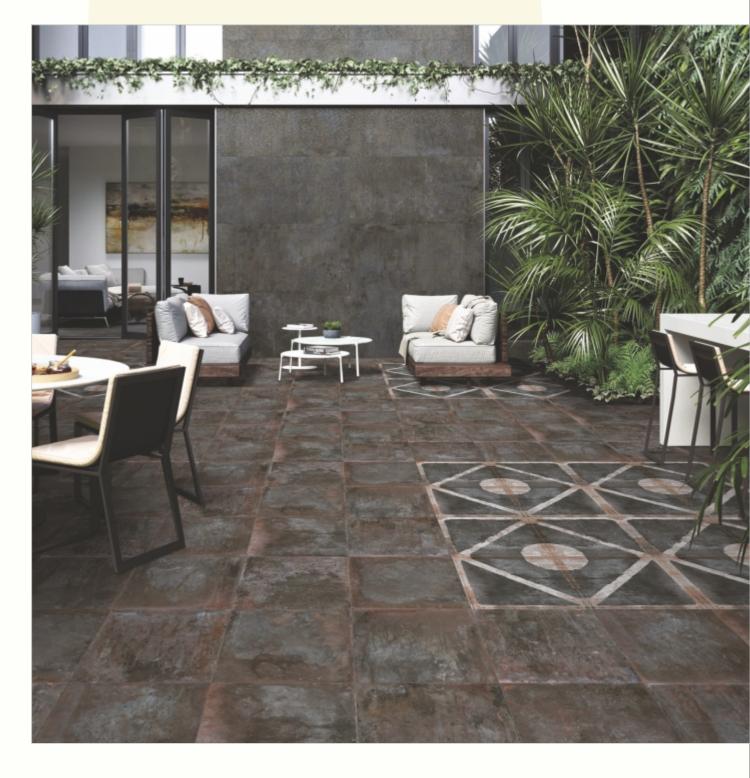

#### 300x300mm

The Floor Tile range by Varmora is the epitome of elegance in surface covering options. The Floor Tiles are offered in a variety of awe-inspiring designs that can take your breath away. Each design of this range was developed after in-depth R&D, making them the perfect fit for your floor. Floor Tiles are available in a number of functional sixes such as 600x600mm, 600x1200mm & 800x800mm etc.