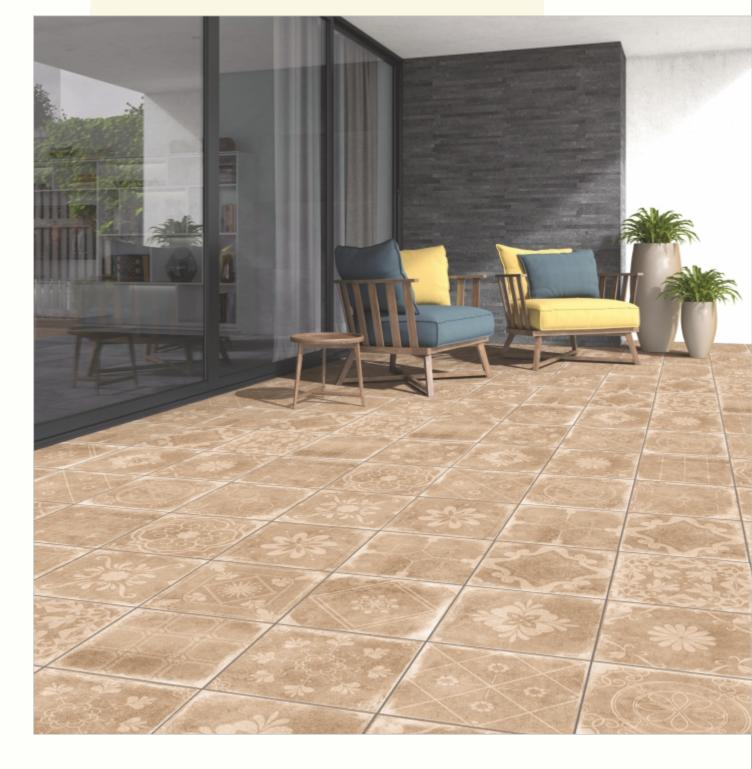

: MYSTIQUE

**GVT** 









Mile Stone Grey Decor



#### MILE STONE



Mile Ston















Finish: RUSTIC MATT

Series: MYSTIQUE









Mile Stone Natural Decor



## MILE STONE

















Mile Stone Tusk

300x300mm

Finish: RUSTIC MATT

Series: MYSTIQUE

**GVT** 









Mile Stone Natural Decor



## MILE STONE









Slate Beige



Slate Beige Decor

#### SLATE





300x300mm







Slate Dark Grey



Slate Dark Grey Decor







300x300mm





Slate Nero



Slate Nero Decor

## SLATE





300x300mm

Series: MYSTIQUE





Narsico Grey

Narsico Brown

Narsico Azul



Narsico Nero



**GVT** 

Finish: RUSTIC MATT Series: MYSTIQUE



## NARSICO







## RANGOLIBIANCO



Note: All Designs in multi split will have random packing.



Series: MYSTIQUE



#### RANGOLIBROWN



Note: All Designs in multi split will have random packing.





#### RANGOLIGREY







## RANGOLIIVORY





Sneko Blue



Sneko Brown



Sneko Grey



Sneko Multi



Sneko Wood



Sneko White



**GVT** 

Finish: RUSTIC MATT Series: MYSTIQUE



#### SNEKO





Triangle Brown



Triangle Multi



Triangle Red



Triangle Grey



Finish: RUSTIC MATT Series: MYSTIQUE



#### TRIANGLE



















Vortex Beige



**GVT** 

Finish: RUSTIC MATT Series: MYSTIQUE



#### VORTEX BEIGE



















Vortex Copper



Finish: RUSTIC MATT Series: MYSTIQUE



## VORTEX COPPER



















Vortex Grey



**GVT** 

Finish: RUSTIC MATT Series: MYSTIQUE



## VORTEX GREY



















Vortex Nero



**GVT** 

Finish: RUSTIC MATT
Series: MYSTIQUE



## VORTEX NERO





Wooden Brown