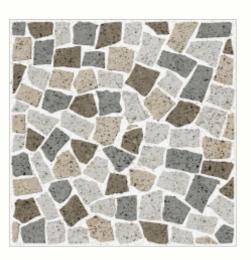

#### 300x300mm

The Floor Tile range by Varmora is the epitome of elegance in surface covering options. The Floor Tiles are offered in a variety of awe-inspiring designs that can take your breath away. Each design of this range was developed after in-depth R&D, making them the perfect fit for your floor. Floor Tiles are available in a number of functional sixes such as 600x600mm, 600x1200mm & 800x800mm etc.