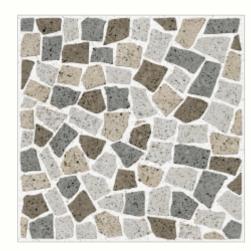

#### 300x300mm

The Floor Tile range by Varmora is the epitome of elegance in surface covering options. The Floor Tiles are offered in a variety of awe-inspiring designs that can take your breath away. Each design of this range was developed after in-depth R&D, making them the perfect fit for your floor. Floor Tiles are available in a number of functional sixes such as 600x600mm, 600x1200mm & 800x800mm etc.