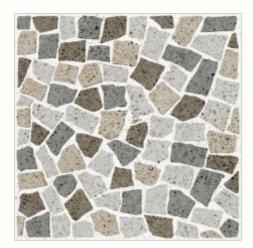

#### 300x300mm

The Floor Tile range by Varmora is the epitome of elegance in surface covering options. The Floor Tiles are offered in a variety of awe-inspiring designs that can take your breath away. Each design of this range was developed after in-depth R&D, making them the perfect fit for your floor. Floor Tiles are available in a number of functional sixes such as 600x600mm, 600x1200mm & 800x800mm etc.