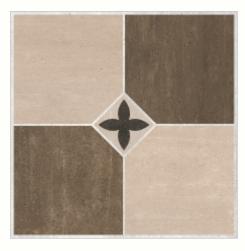

r to create more innovative products.

#### 300x300mm



The Floor Tile range by Varmora is the epitome of elegance in surface covering options. The Floor Tiles are offered in a variety of awe-inspiring designs that can take your breath away. Each design of this range was developed after in-depth R&D, making them the perfect fit for your floor. Floor Tiles are available in a number of functional sixes such as 600x600mm, 600x1200mm & 800x800mm etc.







Rivenza Dove





#### RIVENZA









### RIWASSA





Teak Wood Nero



Teak Wood Cafe





### TEAK









Rolex Wood

Rolex Blue

Rolex Rust



#### ROLEX





Finish: RUSTIC Series: MYSTIQUE







Aqua Brown





# AQUA









Zement Ocean

**Zement Chrome** 

Zement Coco



#### ZEMENT





Finish: RUSTIC Series: MYSTIQUE







Florita Brown





## FLORITA









Marmi Brown Marmi Verde

Marmi Wood





#### MARMI







Deo Pine Wood

Deo Oak Wood





## DEO









Web Beige

Web Brown

Web Grey





#### WEB









Rock Brown





# ROCK







Timber Gold

Timber Verde





#### TIMBER









Stone Grey



Series: MYSTIQUE



## STONE









Orcher Beige

**3**\$

Orcher Bianco

⊃¢ Ord

Orcher Brown





## ORCHER









Finish: RUSTIC Series: MYSTIQUE



Matrix Crema





### MATRIX









Tesla Marfil

Tesla Florida

Tesla Forest



Tesla Griss





#### TESLA





Lumina Dove



Finish: RUSTIC

Series: MYSTIQUE



#### LUMINA







Refin Beige

Refin Nero



#### **PARKING**

Finish: RUSTIC Series: MYSTIQUE



#### REFIN









Giallo Pearl

Giallo Natural

Giallo Grana



# GIALLO