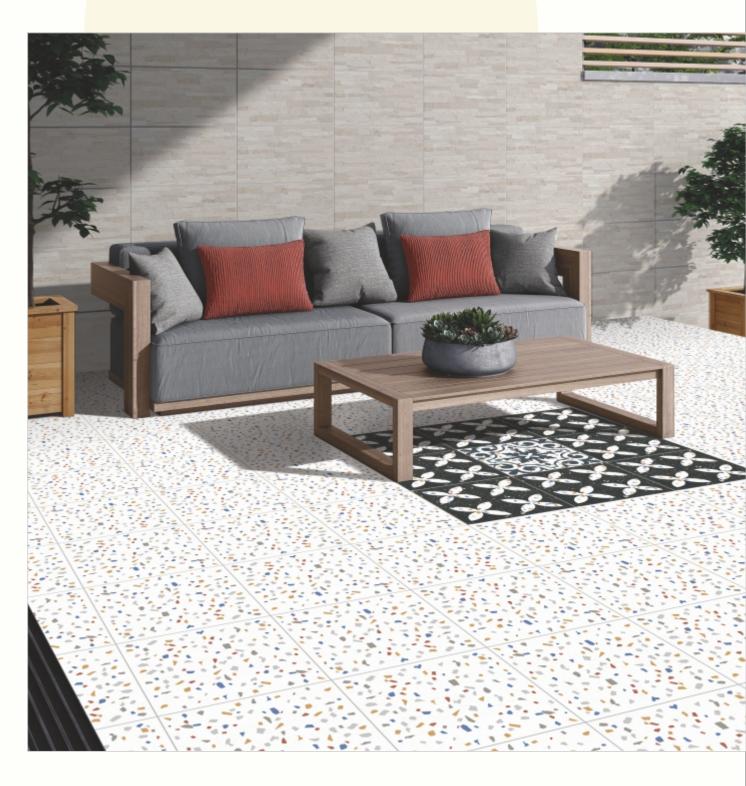

#### 300x300mm

The Floor Tile range by Varmora is the epitome of elegance in surface covering options. The Floor Tiles are offered in a variety of awe-inspiring designs that can take your breath away. Each design of this range was developed after in-depth R&D, making them the perfect fit for your floor. Floor Tiles are available in a number of functional sixes such as 600x600mm, 600x1200mm & 800x800mm etc.