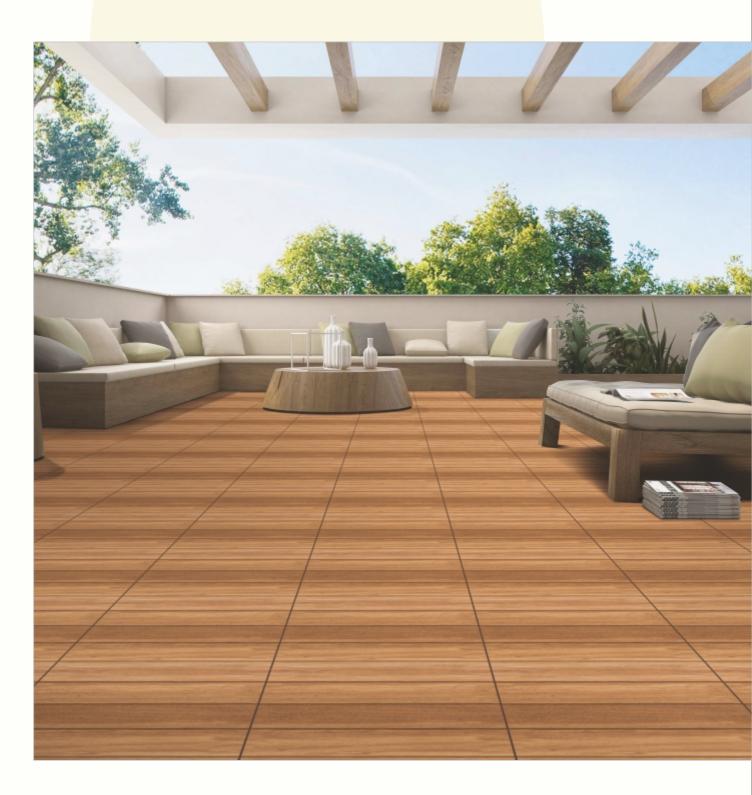

#### 300x300mm

The Floor Tile range by Varmora is the epitome of elegance in surface covering options. The Floor Tiles are offered in a variety of awe-inspiring designs that can take your breath away. Each design of this range was developed after in-depth R&D, making them the perfect fit for your floor. Floor Tiles are available in a number of functional sixes such as 600x600mm, 600x1200mm & 800x800mm etc.