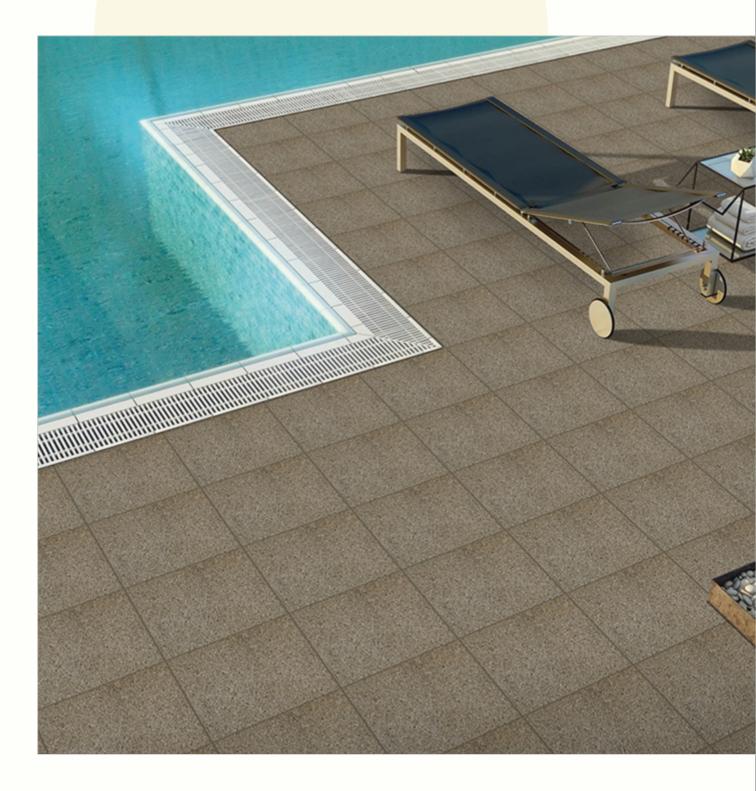

#### 300x300mm

The Floor Tile range by Varmora is the epitome of elegance in surface covering options. The Floor Tiles are offered in a variety of awe-inspiring designs that can take your breath away. Each design of this range was developed after in-depth R&D, making them the perfect fit for your floor. Floor Tiles are available in a number of functional sixes such as 600x600mm, 600x1200mm & 800x800mm etc.