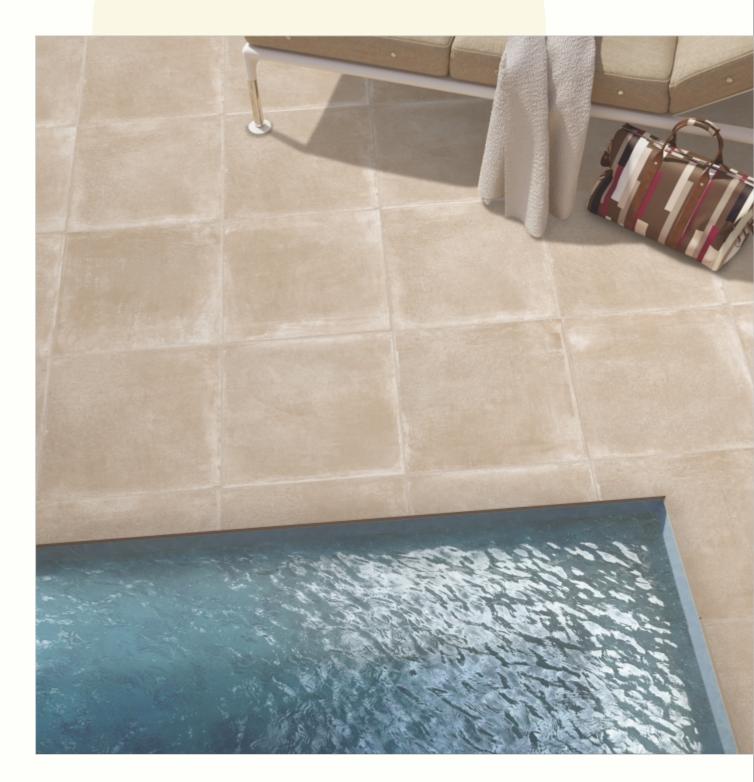

#### 300x300mm

The Floor Tile range by Varmora is the epitome of elegance in surface covering options. The Floor Tiles are offered in a variety of awe-inspiring designs that can take your breath away. Each design of this range was developed after in-depth R&D, making them the perfect fit for your floor. Floor Tiles are available in a number of functional sixes such as 600x600mm, 600x1200mm & 800x800mm etc.