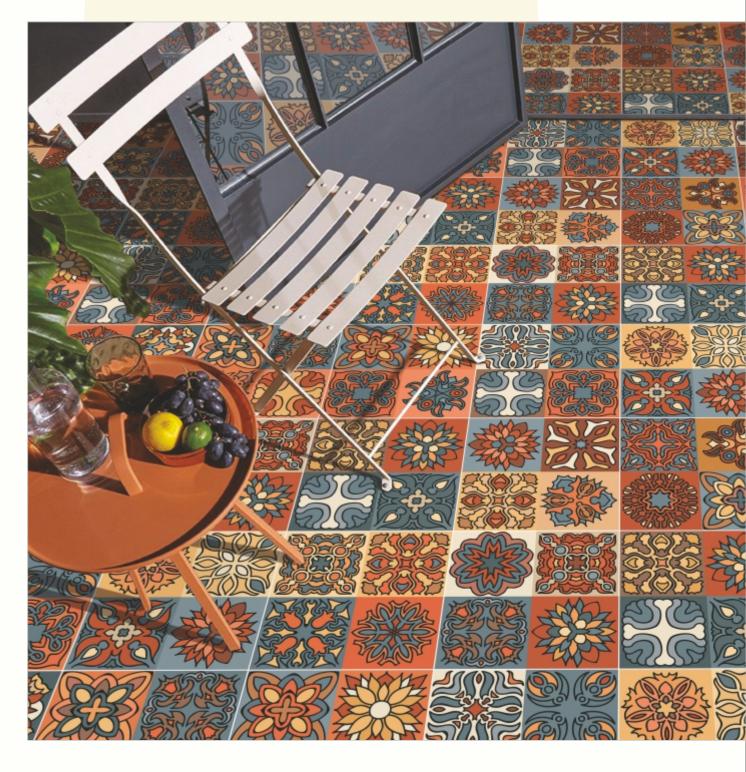

#### 300x300mm

The Floor Tile range by Varmora is the epitome of elegance in surface covering options. The Floor Tiles are offered in a variety of awe-inspiring designs that can take your breath away. Each design of this range was developed after in-depth R&D, making them the perfect fit for your floor. Floor Tiles are available in a number of functional sixes such as 600x600mm, 600x1200mm & 800x800mm etc.