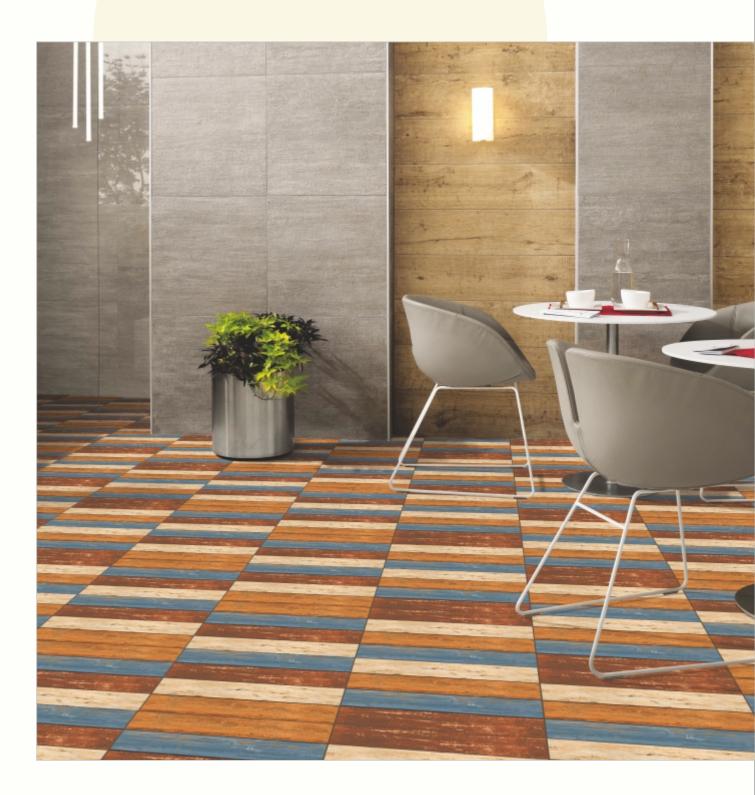

#### 300x300mm

The Floor Tile range by Varmora is the epitome of elegance in surface covering options. The Floor Tiles are offered in a variety of awe-inspiring designs that can take your breath away. Each design of this range was developed after in-depth R&D, making them the perfect fit for your floor. Floor Tiles are available in a number of functional sixes such as 600x600mm, 600x1200mm & 800x800mm etc.