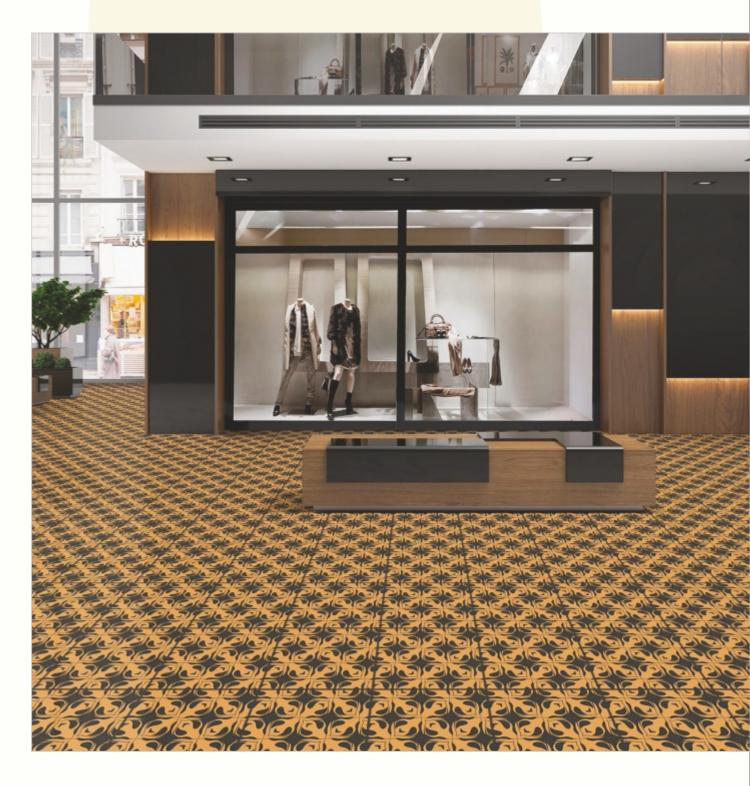

#### 300x300mm

The Floor Tile range by Varmora is the epitome of elegance in surface covering options. The Floor Tiles are offered in a variety of awe-inspiring designs that can take your breath away. Each design of this range was developed after in-depth R&D, making them the perfect fit for your floor. Floor Tiles are available in a number of functional sixes such as 600x600mm, 600x1200mm & 800x800mm etc.