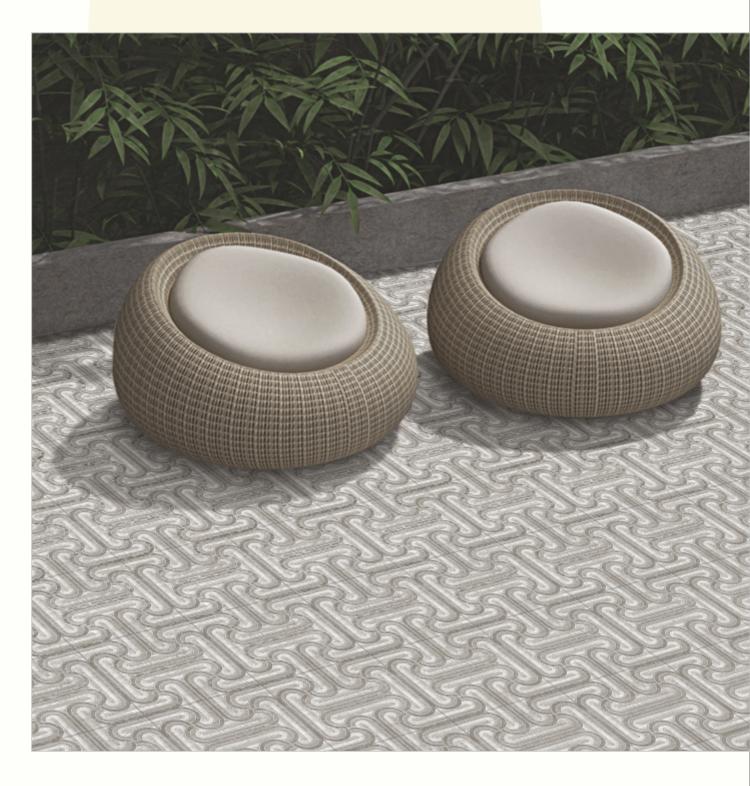

#### 300x300mm

The Floor Tile range by Varmora is the epitome of elegance in surface covering options. The Floor Tiles are offered in a variety of awe-inspiring designs that can take your breath away. Each design of this range was developed after in-depth R&D, making them the perfect fit for your floor. Floor Tiles are available in a number of functional sixes such as 600x600mm, 600x1200mm & 800x800mm etc.