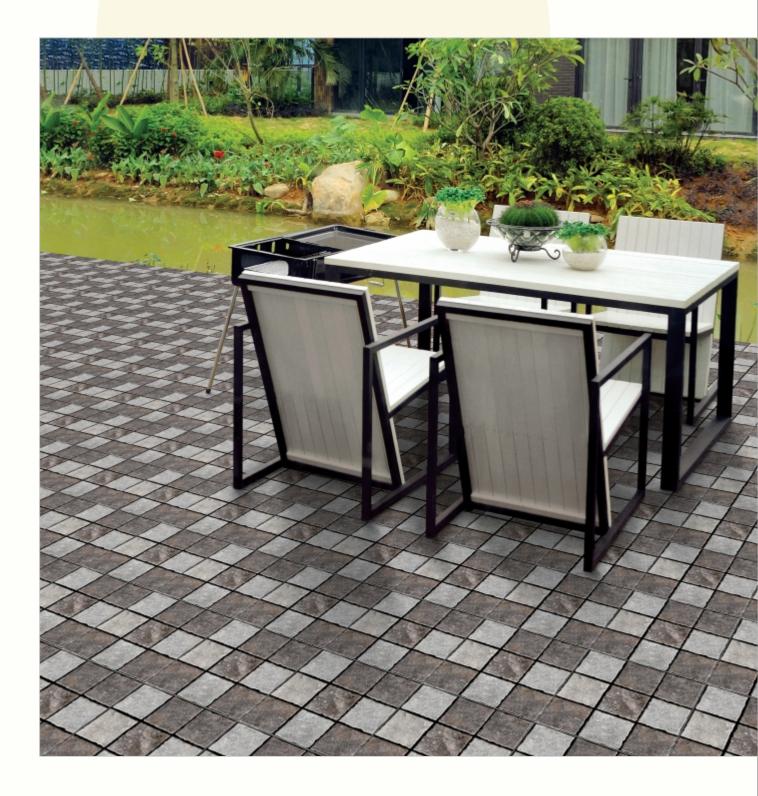

#### **PARKING**

Finish: RUSTIC MATT Series: ARTIZE

Safari Beige

Safari Brown

Safari Bianco

Safari Grey

**PARKING** 

Finish: RUSTIC MATT Series: ARTIZE

## SAFARI

Crotto Wood Café

Series: ARTIZE