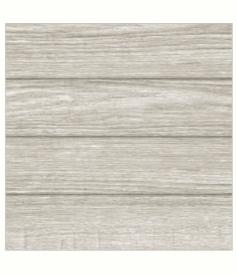

### TEAK

Rolex Wood

Rolex Blue

Rolex Rust

#### ROLEX

Finish: RUSTIC Series: MYSTIQUE

Aqua Brown