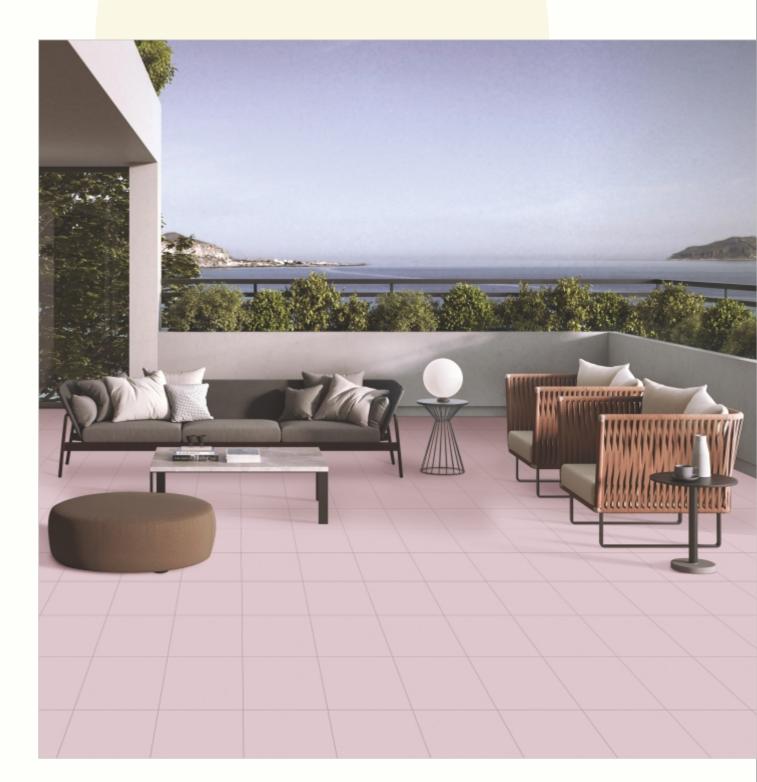

#### SRT BLUE

SRT Pink

Finish: MATT Series: ROOFTEK APPLICATION AREAS:

#### SRT PINK

APPLICATION AREAS:

## SRT GREY

APPLICATION AREAS:

## SRTIVORY

APPLICATION AREAS:

**VARMORA** 

TILES • BATHWARE

## SRT GREEN

SRT White

Finish: MATT Series: ROOFTEK APPLICATION AREAS:

SRT WHITE

**VARMORA** 

TILES • BATHWARE