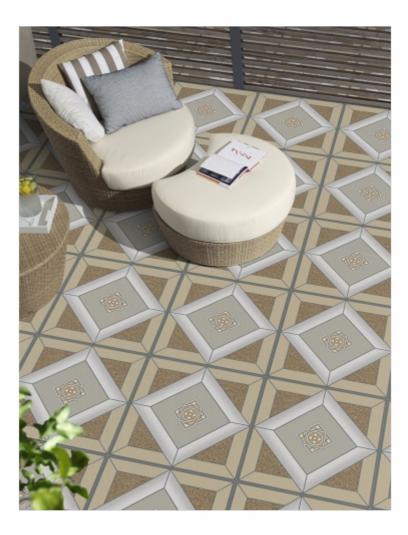

#### 300x300mm

The Floor Tile range by Varmora is the epitome of elegance in surface covering options. The Floor Tiles are offered in a variety of awe-inspiring designs that can take your breath away. Each design of this range was developed after in-depth R&D, making them the perfect fit for your floor. Floor Tiles are available in a number of functional sixes such as 600x600mm, 600x1200mm & 800x800mm etc.