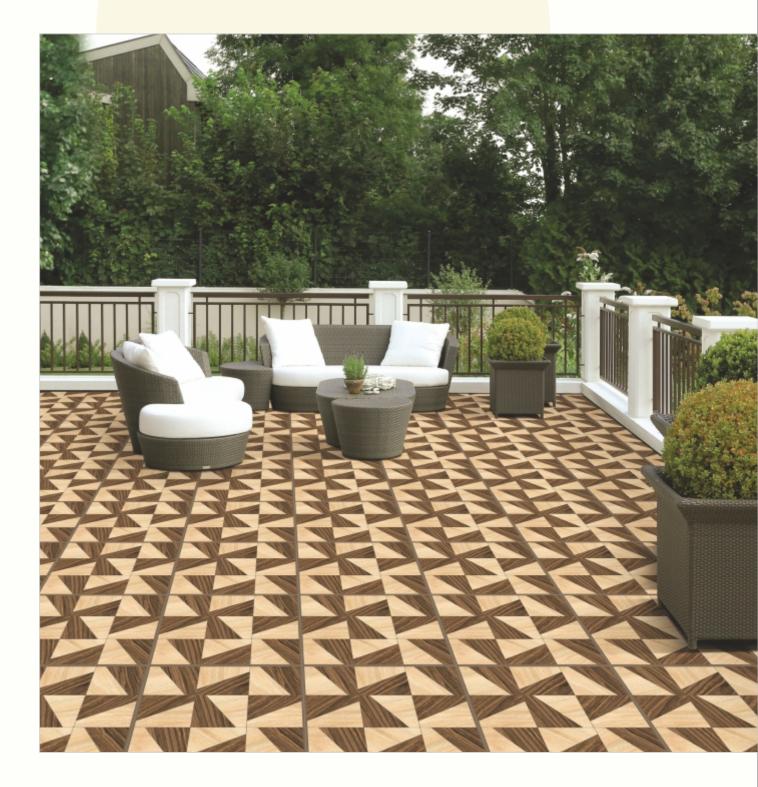

#### 300x300mm

The Floor Tile range by Varmora is the epitome of elegance in surface covering options. The Floor Tiles are offered in a variety of awe-inspiring designs that can take your breath away. Each design of this range was developed after in-depth R&D, making them the perfect fit for your floor. Floor Tiles are available in a number of functional sixes such as 600x600mm, 600x1200mm & 800x800mm etc.