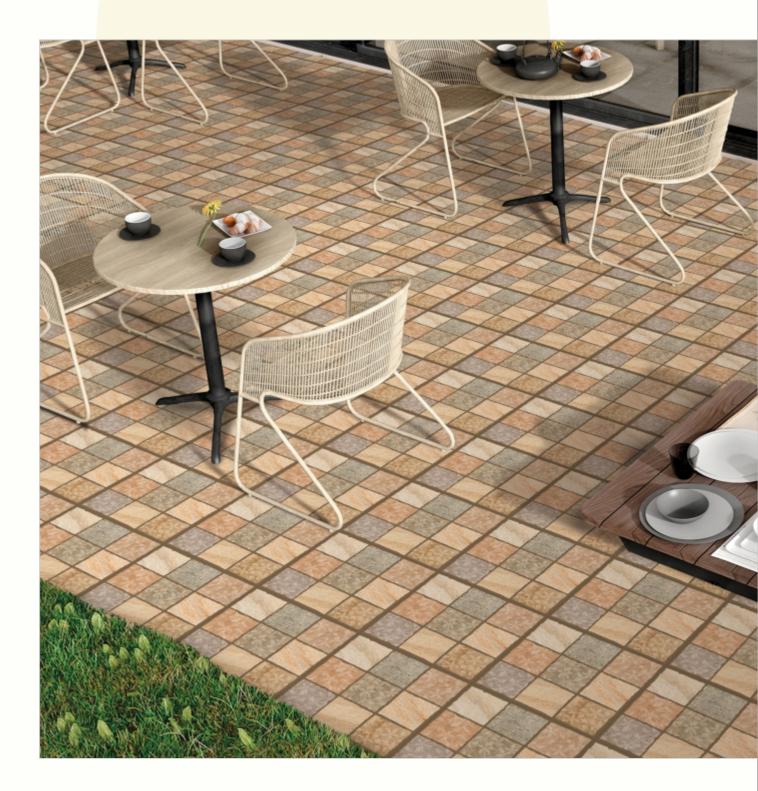

#### 300x300mm

The Floor Tile range by Varmora is the epitome of elegance in surface covering options. The Floor Tiles are offered in a variety of awe-inspiring designs that can take your breath away. Each design of this range was developed after in-depth R&D, making them the perfect fit for your floor. Floor Tiles are available in a number of functional sixes such as 600x600mm, 600x1200mm & 800x800mm etc.