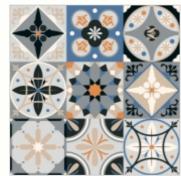

#### 300x300mm

The Floor Tile range by Varmora is the epitome of elegance in surface covering options. The Floor Tiles are offered in a variety of awe-inspiring designs that can take your breath away. Each design of this range was developed after in-depth R&D, making them the perfect fit for your floor. Floor Tiles are available in a number of functional sixes such as 600x600mm, 600x1200mm & 800x800mm etc.