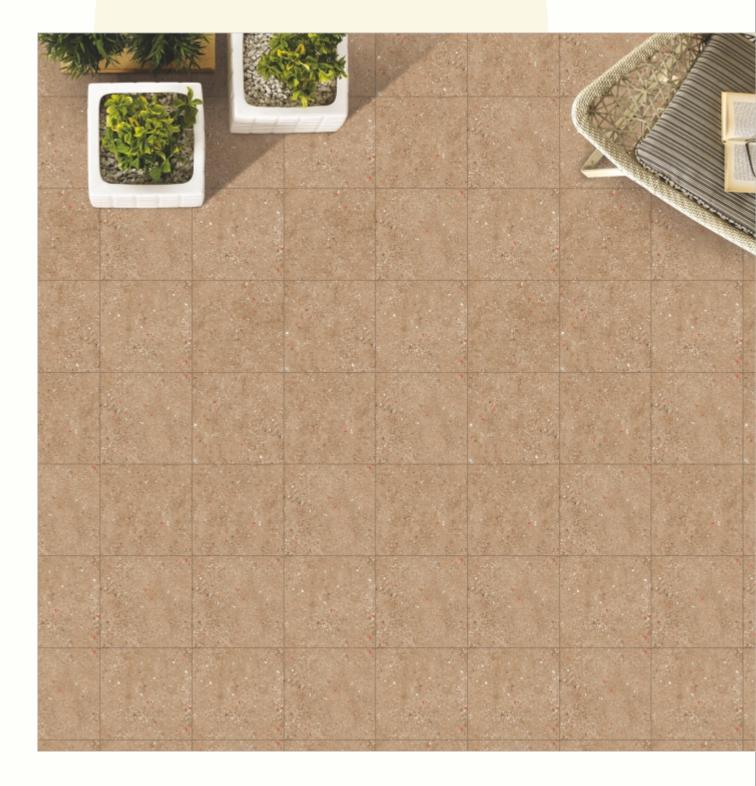

#### 300x300mm

The Floor Tile range by Varmora is the epitome of elegance in surface covering options. The Floor Tiles are offered in a variety of awe-inspiring designs that can take your breath away. Each design of this range was developed after in-depth R&D, making them the perfect fit for your floor. Floor Tiles are available in a number of functional sixes such as 600x600mm, 600x1200mm & 800x800mm etc.