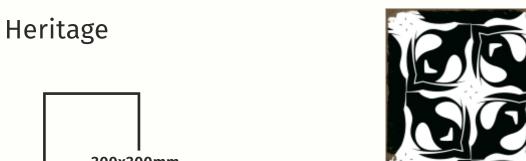

# 300x 300mm

#### HERITAGE

Hidra

Antique Light Grey

Finish: SATIN MATT Series: VELVET