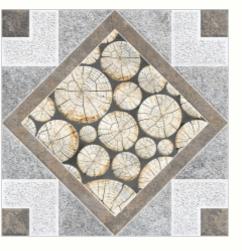

e Floor Tiles are offered in a variety of awe-inspiring designs that can take your breath away. Each design of this range was developed after in-depth R&D, making them the perfect fit for your floor. Floor Tiles are available in a number of functional sixes such as 600x600mm, 600x1200mm & 800x800mm etc.







Rivenza Dove





#### RIVENZA









### RIWASSA





Teak Wood Nero



Teak Wood Cafe





### TEAK









Rolex Wood

Rolex Blue

Rolex Rust



#### ROLEX





Finish: RUSTIC Series: MYSTIQUE







Aqua Brown





# AQUA









Zement Ocean

**Zement Chrome** 

Zement Coco



#### ZEMENT





Finish: RUSTIC Series: MYSTIQUE







Florita Brown





## FLORITA









Marmi Brown Marmi Verde

Marmi Wood





#### MARMI







Deo Pine Wood

Deo Oak Wood





## DEO









Web Beige

Web Brown

Web Grey





#### WEB









Rock Brown





# ROCK







Timber Gold

Timber Verde





#### TIMBER









Stone Grey



Series: MYSTIQUE



## STONE









Orcher Beige

**3**\$

Orcher Bianco

⊃¢ Ord

Orcher Brown





## ORCHER









Finish: RUSTIC Series: MYSTIQUE



Matrix Crema





### MATRIX









Tesla Marfil

Tesla Florida

Tesla Forest



Tesla Griss





#### TESLA





Lumina Dove



Finish: RUSTIC

Series: MYSTIQUE



#### LUMINA







Refin Beige

Refin Nero



#### **PARKING**

Finish: RUSTIC Series: MYSTIQUE



#### REFIN









Giallo Pearl

Giallo Natural

Giallo Grana



# GIALLO





#### **PARKING**

Finish: RUSTIC Series: MYSTIQUE



Parma Beige



Parma Brown



Parma Nero



Parma Grey



Parma Bianco





#### PARMA