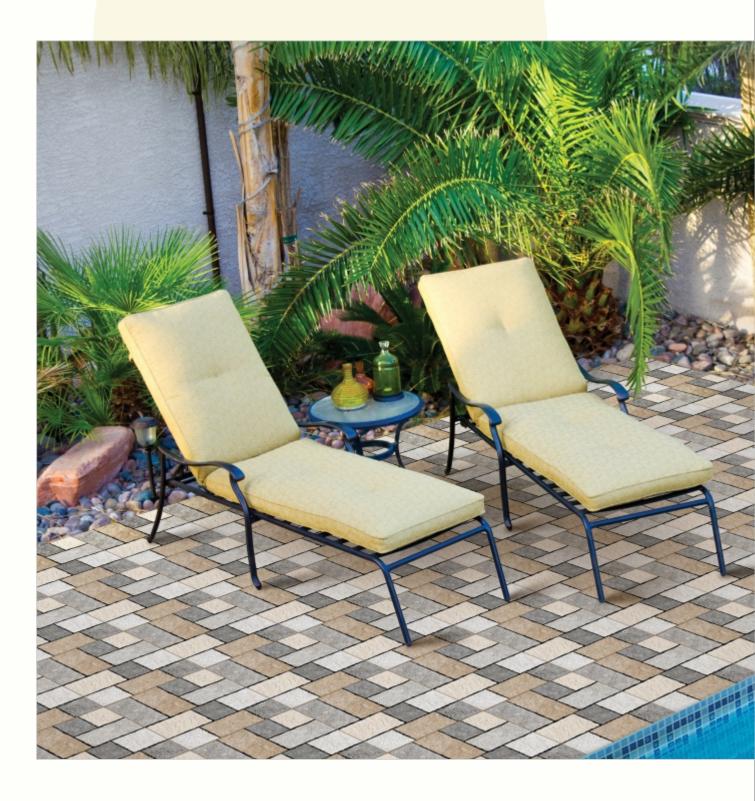

#### 300x300mm

The Floor Tile range by Varmora is the epitome of elegance in surface covering options. The Floor Tiles are offered in a variety of awe-inspiring designs that can take your breath away. Each design of this range was developed after in-depth R&D, making them the perfect fit for your floor. Floor Tiles are available in a number of functional sixes such as 600x600mm, 600x1200mm & 800x800mm etc.