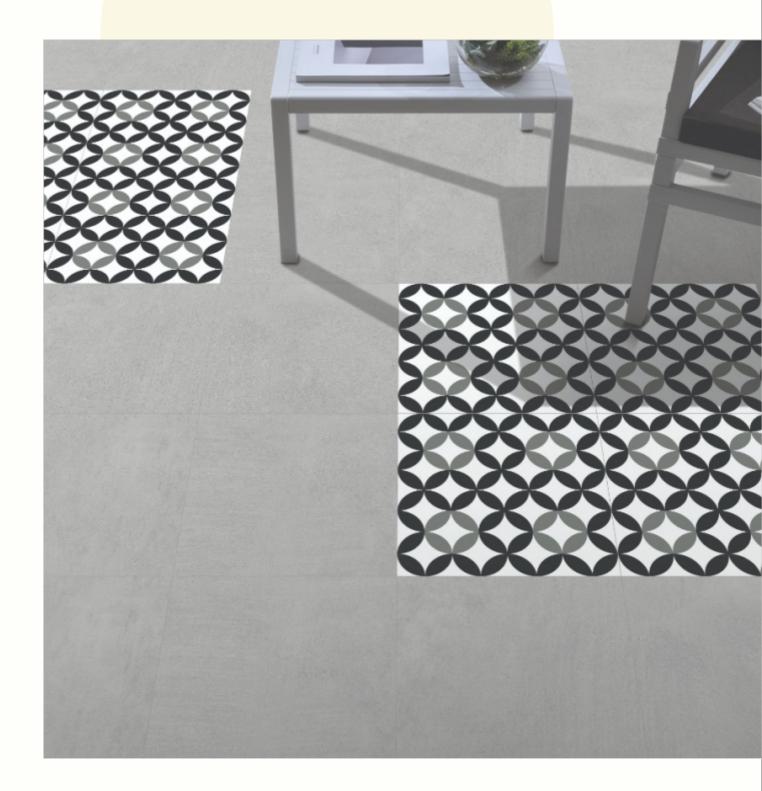

#### 300x300mm

The Floor Tile range by Varmora is the epitome of elegance in surface covering options. The Floor Tiles are offered in a variety of awe-inspiring designs that can take your breath away. Each design of this range was developed after in-depth R&D, making them the perfect fit for your floor. Floor Tiles are available in a number of functional sixes such as 600x600mm, 600x1200mm & 800x800mm etc.