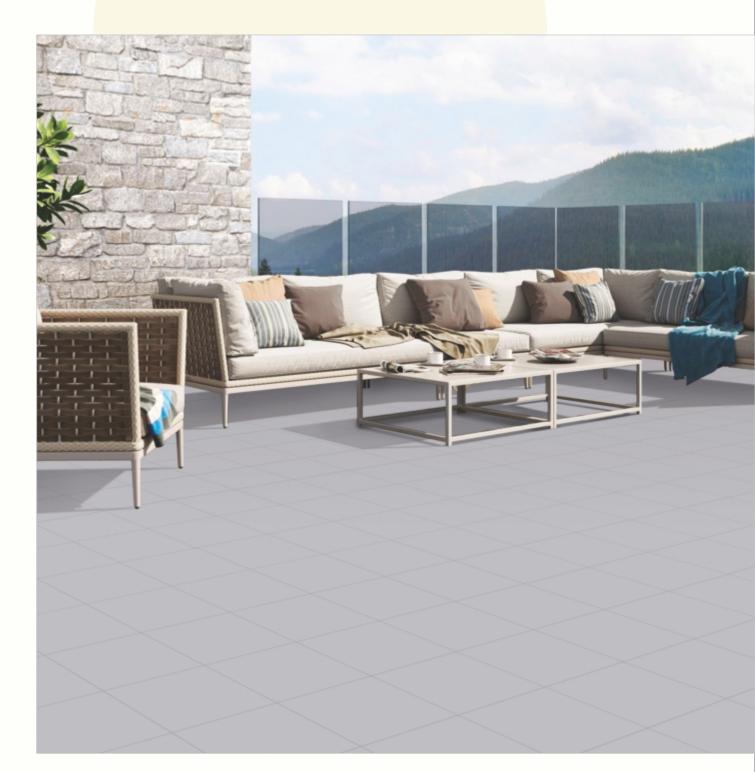

#### 300x300mm

The Floor Tile range by Varmora is the epitome of elegance in surface covering options. The Floor Tiles are offered in a variety of awe-inspiring designs that can take your breath away. Each design of this range was developed after in-depth R&D, making them the perfect fit for your floor. Floor Tiles are available in a number of functional sixes such as 600x600mm, 600x1200mm & 800x800mm etc.