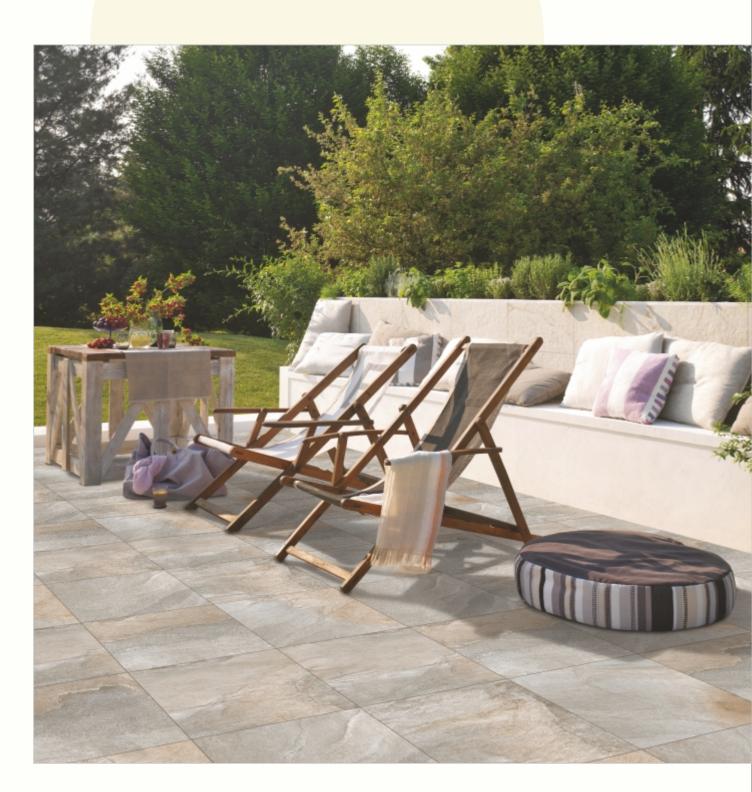

#### 300x300mm

The Floor Tile range by Varmora is the epitome of elegance in surface covering options. The Floor Tiles are offered in a variety of awe-inspiring designs that can take your breath away. Each design of this range was developed after in-depth R&D, making them the perfect fit for your floor. Floor Tiles are available in a number of functional sixes such as 600x600mm, 600x1200mm & 800x800mm etc.