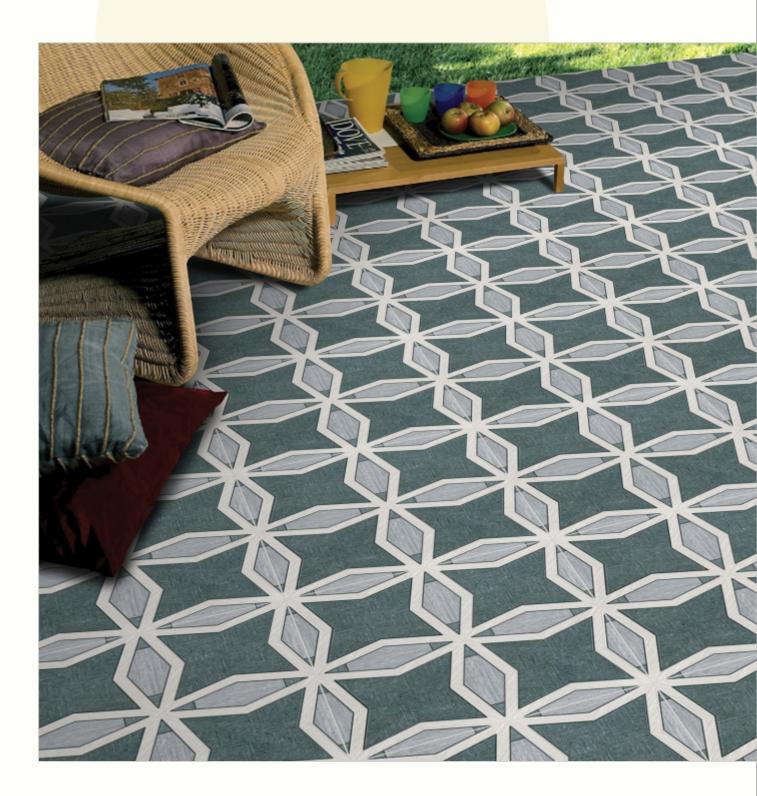

#### 300x300mm

The Floor Tile range by Varmora is the epitome of elegance in surface covering options. The Floor Tiles are offered in a variety of awe-inspiring designs that can take your breath away. Each design of this range was developed after in-depth R&D, making them the perfect fit for your floor. Floor Tiles are available in a number of functional sixes such as 600x600mm, 600x1200mm & 800x800mm etc.