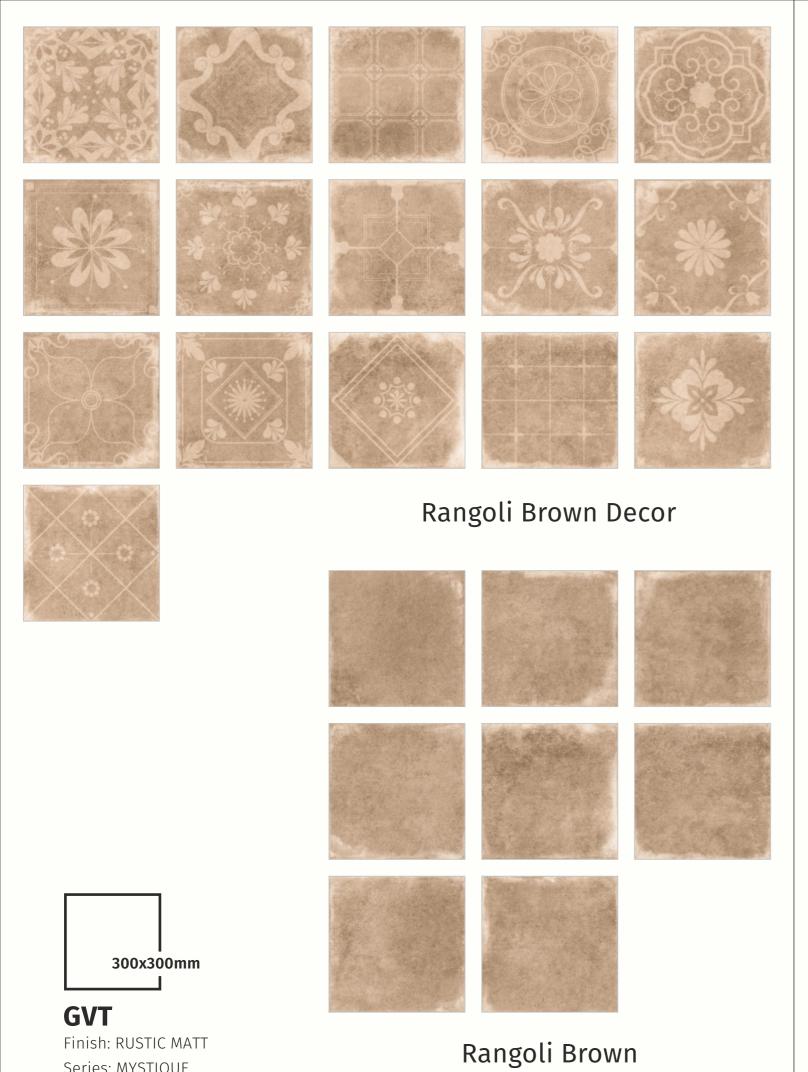

#### RANGOLIBROWN

Note: All Designs in multi split will have random packing.

#### RANGOLIGREY