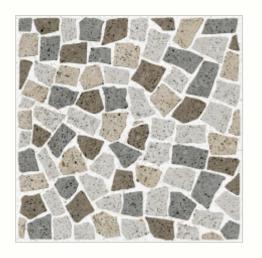

#### 300x300mm

The Floor Tile range by Varmora is the epitome of elegance in surface covering options. The Floor Tiles are offered in a variety of awe-inspiring designs that can take your breath away. Each design of this range was developed after in-depth R&D, making them the perfect fit for your floor. Floor Tiles are available in a number of functional sixes such as 600x600mm, 600x1200mm & 800x800mm etc.