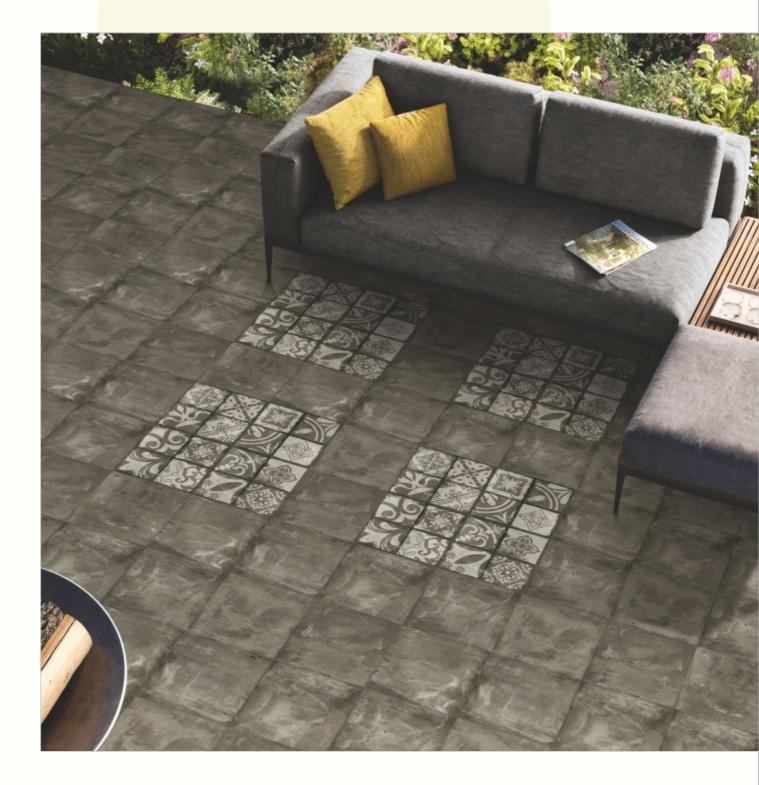

#### 300x300mm

The Floor Tile range by Varmora is the epitome of elegance in surface covering options. The Floor Tiles are offered in a variety of awe-inspiring designs that can take your breath away. Each design of this range was developed after in-depth R&D, making them the perfect fit for your floor. Floor Tiles are available in a number of functional sixes such as 600x600mm, 600x1200mm & 800x800mm etc.