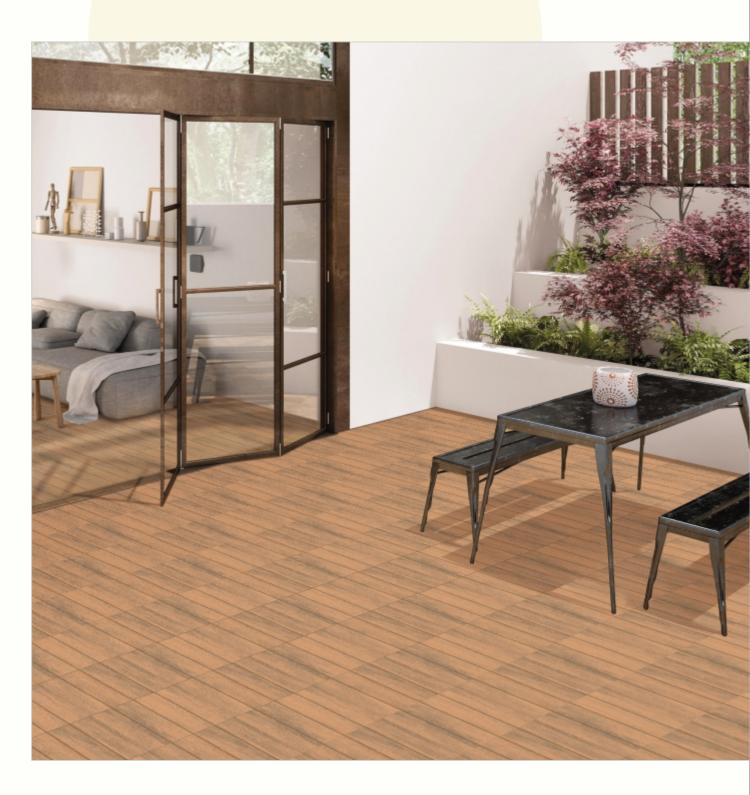

#### 300x300mm

The Floor Tile range by Varmora is the epitome of elegance in surface covering options. The Floor Tiles are offered in a variety of awe-inspiring designs that can take your breath away. Each design of this range was developed after in-depth R&D, making them the perfect fit for your floor. Floor Tiles are available in a number of functional sixes such as 600x600mm, 600x1200mm & 800x800mm etc.