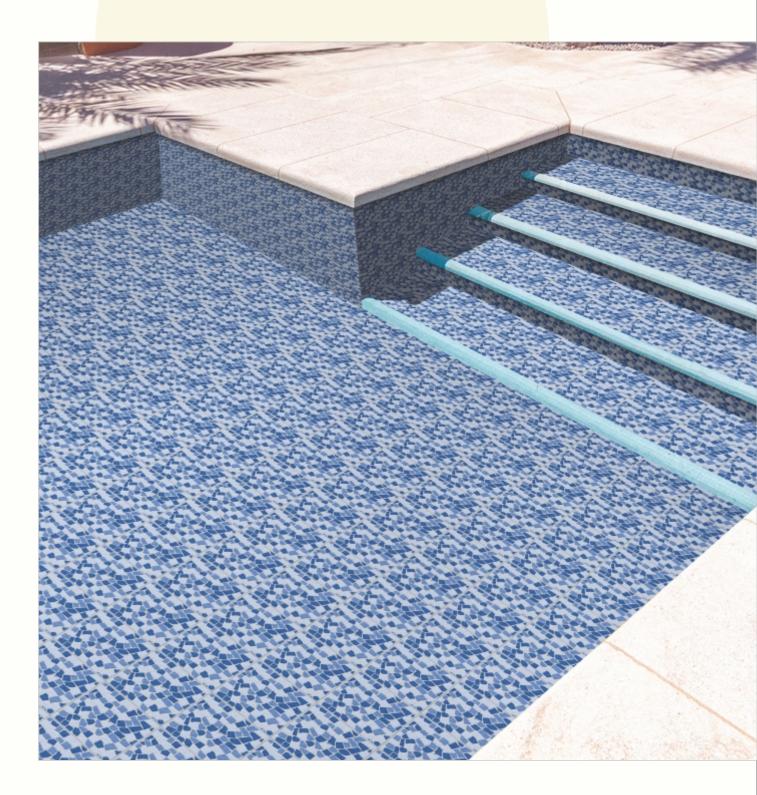

#### 300x300mm

The Floor Tile range by Varmora is the epitome of elegance in surface covering options. The Floor Tiles are offered in a variety of awe-inspiring designs that can take your breath away. Each design of this range was developed after in-depth R&D, making them the perfect fit for your floor. Floor Tiles are available in a number of functional sixes such as 600x600mm, 600x1200mm & 800x800mm etc.