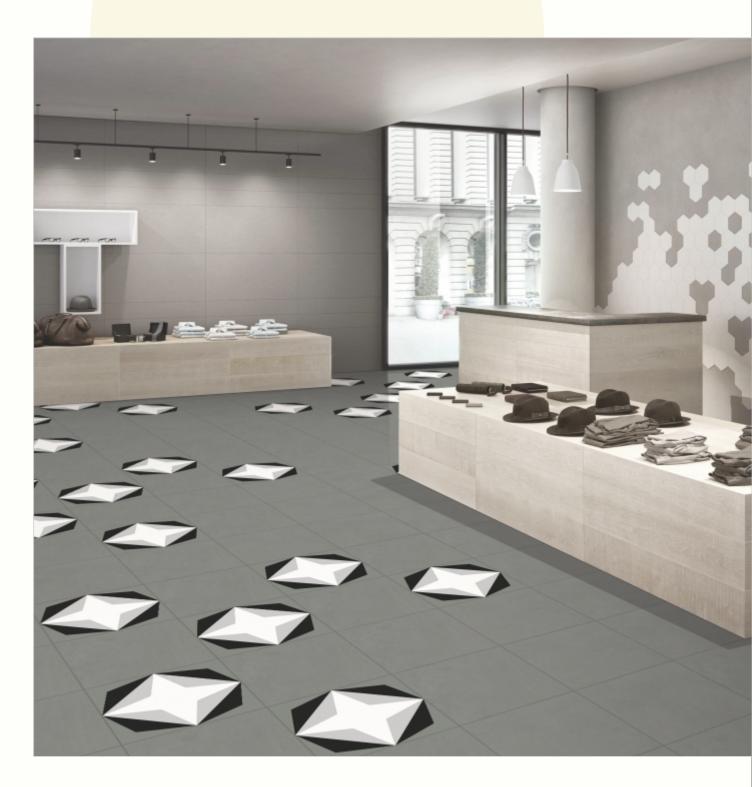

#### 300x300mm

The Floor Tile range by Varmora is the epitome of elegance in surface covering options. The Floor Tiles are offered in a variety of awe-inspiring designs that can take your breath away. Each design of this range was developed after in-depth R&D, making them the perfect fit for your floor. Floor Tiles are available in a number of functional sixes such as 600x600mm, 600x1200mm & 800x800mm etc.