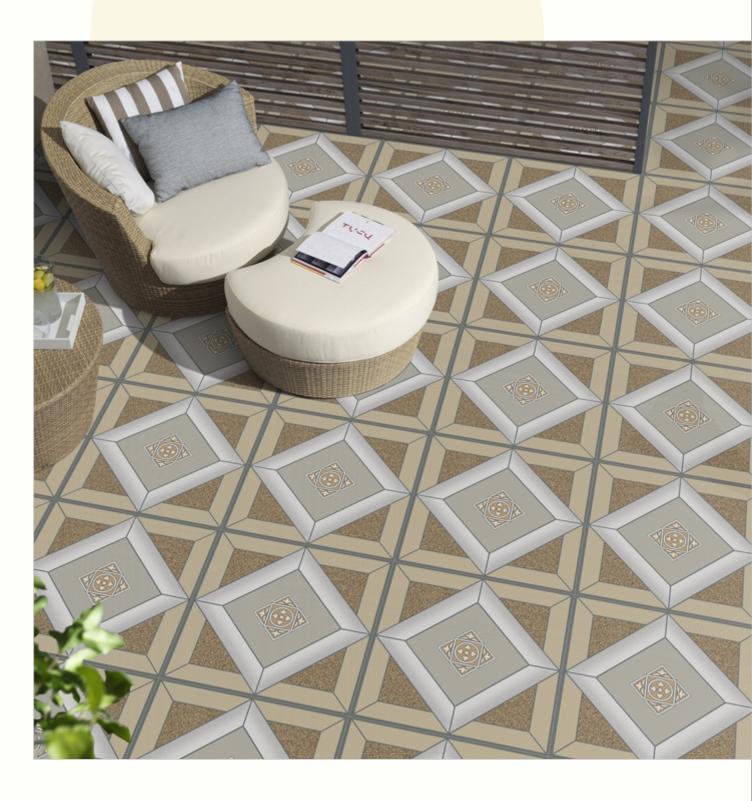

e epitome of elegance in surface covering options. The Floor Tiles are offered in a variety of awe-inspiring designs that can take your breath away. Each design of this range was developed after in-depth R&D, making them the perfect fit for your floor. Floor Tiles are available in a number of functional sixes such as 600x600mm, 600x1200mm & 800x800mm etc.







Rivenza Dove





#### RIVENZA









### RIWASSA





Teak Wood Nero



Teak Wood Cafe





### TEAK









Rolex Wood

Rolex Blue

Rolex Rust



#### ROLEX





Finish: RUSTIC Series: MYSTIQUE







Aqua Brown





# AQUA









Zement Ocean

**Zement Chrome** 

Zement Coco



#### ZEMENT





Finish: RUSTIC Series: MYSTIQUE







Florita Brown





## FLORITA









Marmi Brown Marmi Verde

Marmi Wood





#### MARMI







Deo Pine Wood

Deo Oak Wood





## DEO









Web Beige

Web Brown

Web Grey





#### WEB









Rock Brown





# ROCK







Timber Gold

Timber Verde





#### TIMBER









Stone Grey



Series: MYSTIQUE



## STONE









Orcher Beige

**3**\$

Orcher Bianco

⊃¢ Ord

Orcher Brown





## ORCHER









Finish: RUSTIC Series: MYSTIQUE



Matrix Crema





### MATRIX









Tesla Marfil

Tesla Florida

Tesla Forest



Tesla Griss





#### TESLA





Lumina Dove



Finish: RUSTIC

Series: MYSTIQUE



#### LUMINA







Refin Beige

Refin Nero



#### **PARKING**

Finish: RUSTIC Series: MYSTIQUE



#### REFIN









Giallo Pearl

Giallo Natural

Giallo Grana



# GIALLO





#### **PARKING**

Finish: RUSTIC Series: MYSTIQUE



Parma Beige



Parma Brown



Parma Nero