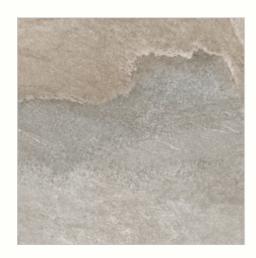

### TEAK

Rolex Wood

Rolex Blue

Rolex Rust

#### ROLEX

Finish: RUSTIC Series: MYSTIQUE

Aqua Brown