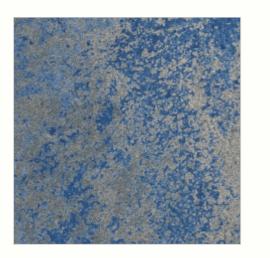

### TEAK

Rolex Wood

Rolex Blue

Rolex Rust

#### ROLEX

Finish: RUSTIC Series: MYSTIQUE

Aqua Brown