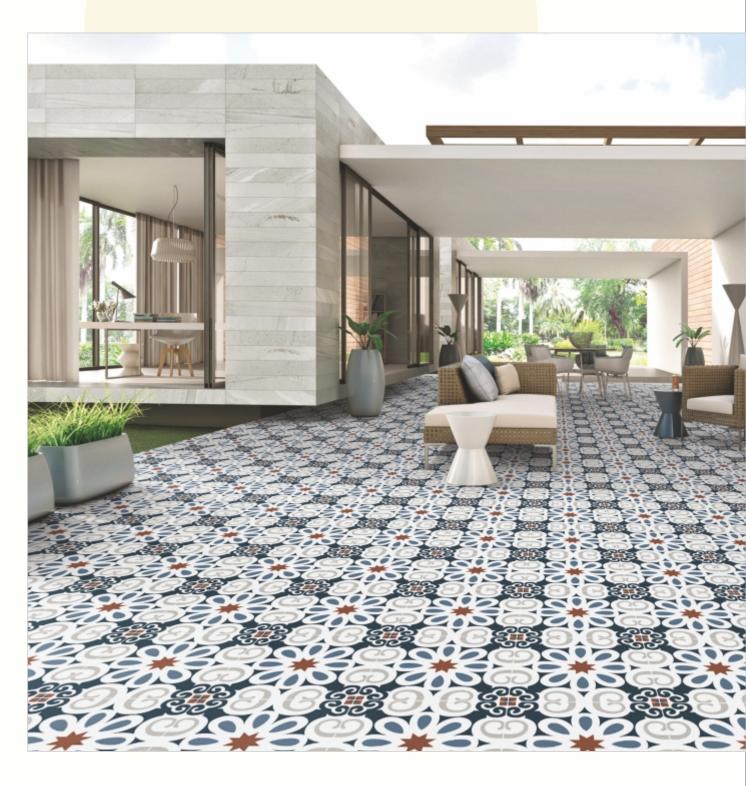

#### 300x300mm

The Floor Tile range by Varmora is the epitome of elegance in surface covering options. The Floor Tiles are offered in a variety of awe-inspiring designs that can take your breath away. Each design of this range was developed after in-depth R&D, making them the perfect fit for your floor. Floor Tiles are available in a number of functional sixes such as 600x600mm, 600x1200mm & 800x800mm etc.