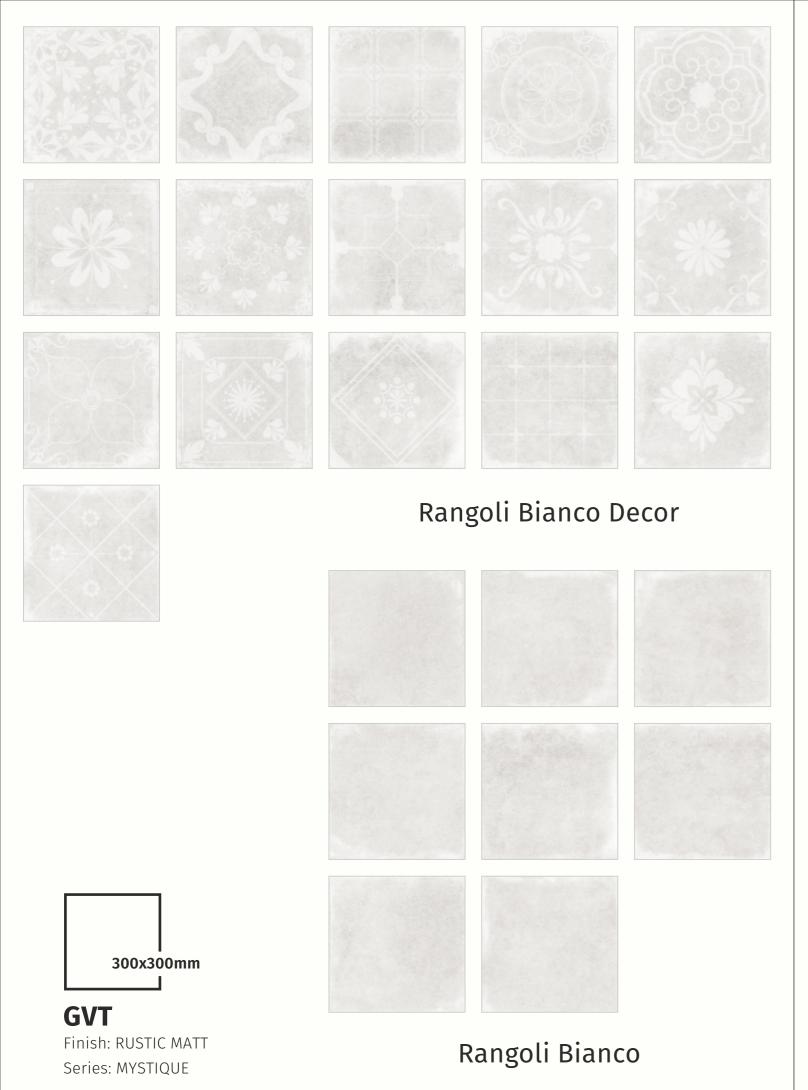

## RANGOLIBIANCO

Note: All Designs in multi split will have random packing.

Series: MYSTIQUE