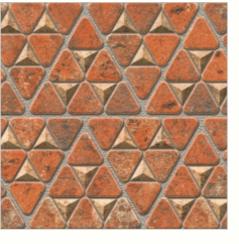

#### SNEKO

Triangle Brown

Triangle Multi

Triangle Red

Triangle Grey

Finish: RUSTIC MATT Series: MYSTIQUE

#### TRIANGLE

Vortex Beige

**GVT** 

Finish: RUSTIC MATT Series: MYSTIQUE