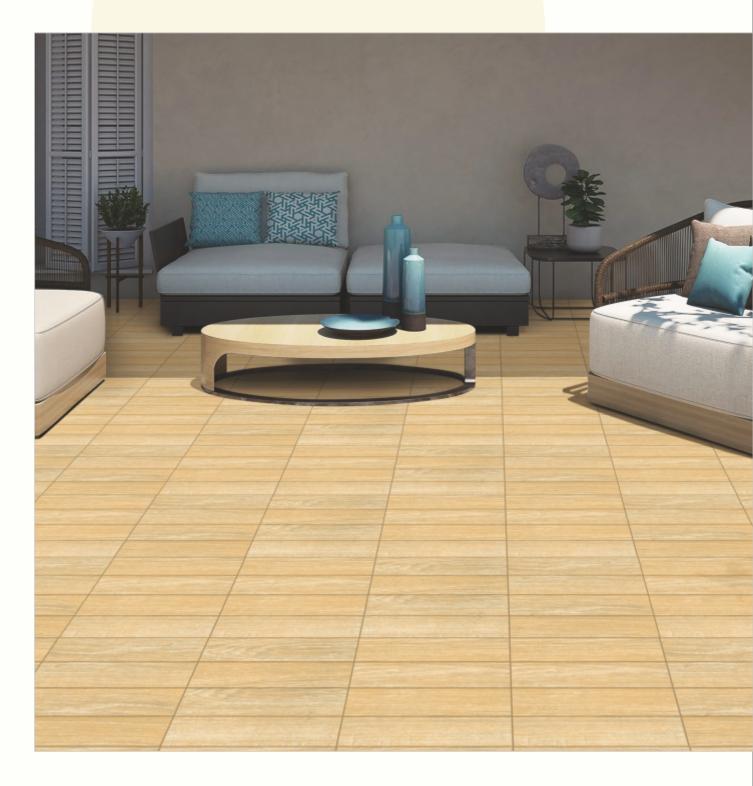

#### 300x300mm

The Floor Tile range by Varmora is the epitome of elegance in surface covering options. The Floor Tiles are offered in a variety of awe-inspiring designs that can take your breath away. Each design of this range was developed after in-depth R&D, making them the perfect fit for your floor. Floor Tiles are available in a number of functional sixes such as 600x600mm, 600x1200mm & 800x800mm etc.