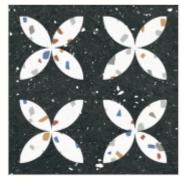

#### 300x300mm

The Floor Tile range by Varmora is the epitome of elegance in surface covering options. The Floor Tiles are offered in a variety of awe-inspiring designs that can take your breath away. Each design of this range was developed after in-depth R&D, making them the perfect fit for your floor. Floor Tiles are available in a number of functional sixes such as 600x600mm, 600x1200mm & 800x800mm etc.