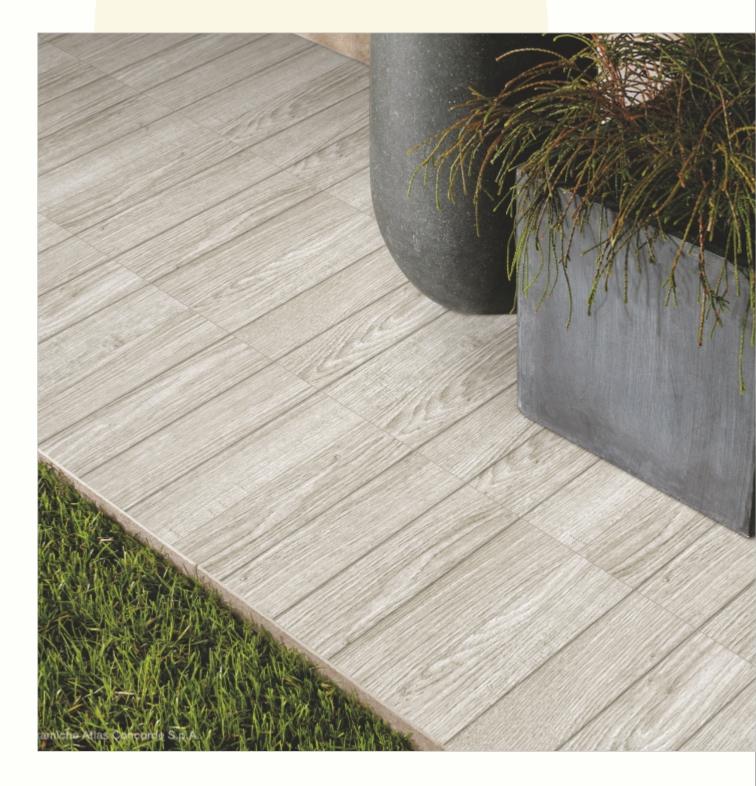

#### 300x300mm

The Floor Tile range by Varmora is the epitome of elegance in surface covering options. The Floor Tiles are offered in a variety of awe-inspiring designs that can take your breath away. Each design of this range was developed after in-depth R&D, making them the perfect fit for your floor. Floor Tiles are available in a number of functional sixes such as 600x600mm, 600x1200mm & 800x800mm etc.