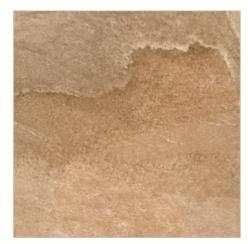

LATE





300x300mm

Series: MYSTIQUE





Narsico Grey

Narsico Brown

Narsico Azul



Narsico Nero



**GVT** 

Finish: RUSTIC MATT Series: MYSTIQUE



## NARSICO







## RANGOLIBIANCO



Note: All Designs in multi split will have random packing.



Series: MYSTIQUE



#### RANGOLIBROWN



Note: All Designs in multi split will have random packing.





#### RANGOLIGREY







## RANGOLIIVORY





Sneko Blue



Sneko Brown



Sneko Grey



Sneko Multi



Sneko Wood



Sneko White



**GVT** 

Finish: RUSTIC MATT Series: MYSTIQUE



#### SNEKO





Triangle Brown



Triangle Multi



Triangle Red



Triangle Grey



Finish: RUSTIC MATT Series: MYSTIQUE



#### TRIANGLE



















Vortex Beige



**GVT** 

Finish: RUSTIC MATT Series: MYSTIQUE



#### VORTEX BEIGE



















Vortex Copper



Finish: RUSTIC MATT Series: MYSTIQUE



## VORTEX COPPER



















Vortex Grey



**GVT** 

Finish: RUSTIC MATT Series: MYSTIQUE



## VORTEX GREY



















Vortex Nero



**GVT** 

Finish: RUSTIC MATT
Series: MYSTIQUE



## VORTEX NERO





Wooden Brown



Finish: RUSTIC MATT Series: MYSTIQUE



#### WOODENBROWN







Wooden Grapic



Finish: RUSTIC MATT Series: MYSTIQUE



## WOODEN GRAPIC



Note: All Designs in multi split will have random packing.





Wooden Griss



Finish: RUSTIC MATT
Series: MYSTIQUE



## WOODEN GRISS





Wooden Red



Finish: RUSTIC MATT
Series: MYSTIQUE



#### WOODEN RED











Wooden Grey



Finish: RUSTIC MATT Series: MYSTIQUE



## WOODEN GREY











Wooden Multi



Finish: RUSTIC MATT
Series: MYSTIQUE



####