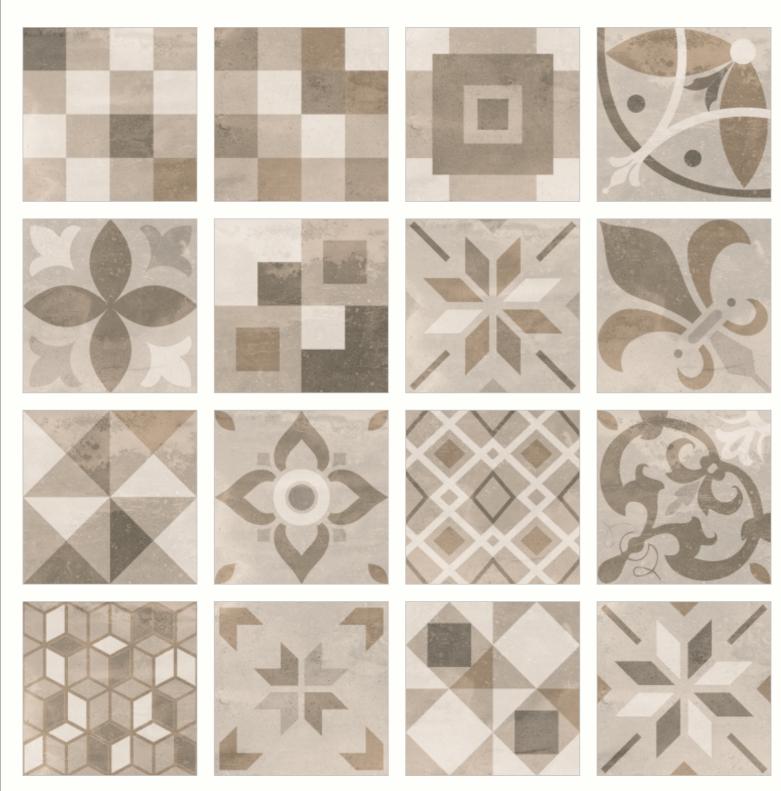

#### 300x300mm

The Floor Tile range by Varmora is the epitome of elegance in surface covering options. The Floor Tiles are offered in a variety of awe-inspiring designs that can take your breath away. Each design of this range was developed after in-depth R&D, making them the perfect fit for your floor. Floor Tiles are available in a number of functional sixes such as 600x600mm, 600x1200mm & 800x800mm etc.