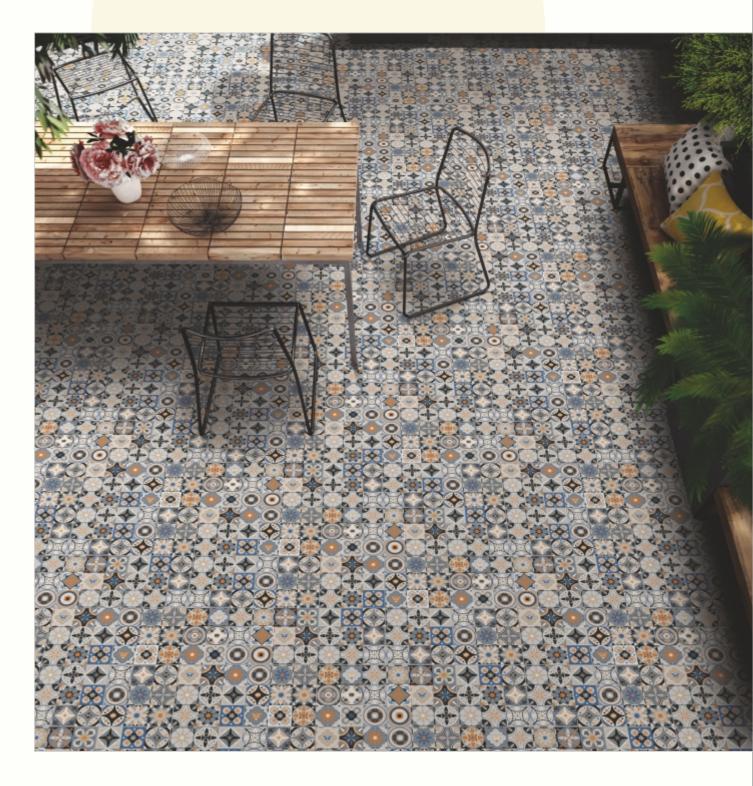

#### 300x300mm

The Floor Tile range by Varmora is the epitome of elegance in surface covering options. The Floor Tiles are offered in a variety of awe-inspiring designs that can take your breath away. Each design of this range was developed after in-depth R&D, making them the perfect fit for your floor. Floor Tiles are available in a number of functional sixes such as 600x600mm, 600x1200mm & 800x800mm etc.