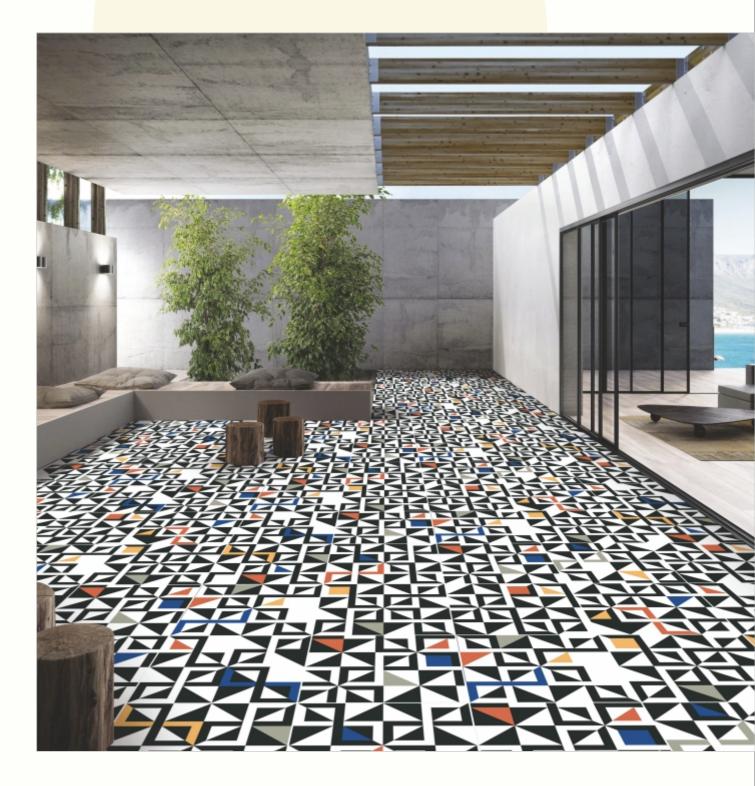

#### 300x300mm

The Floor Tile range by Varmora is the epitome of elegance in surface covering options. The Floor Tiles are offered in a variety of awe-inspiring designs that can take your breath away. Each design of this range was developed after in-depth R&D, making them the perfect fit for your floor. Floor Tiles are available in a number of functional sixes such as 600x600mm, 600x1200mm & 800x800mm etc.