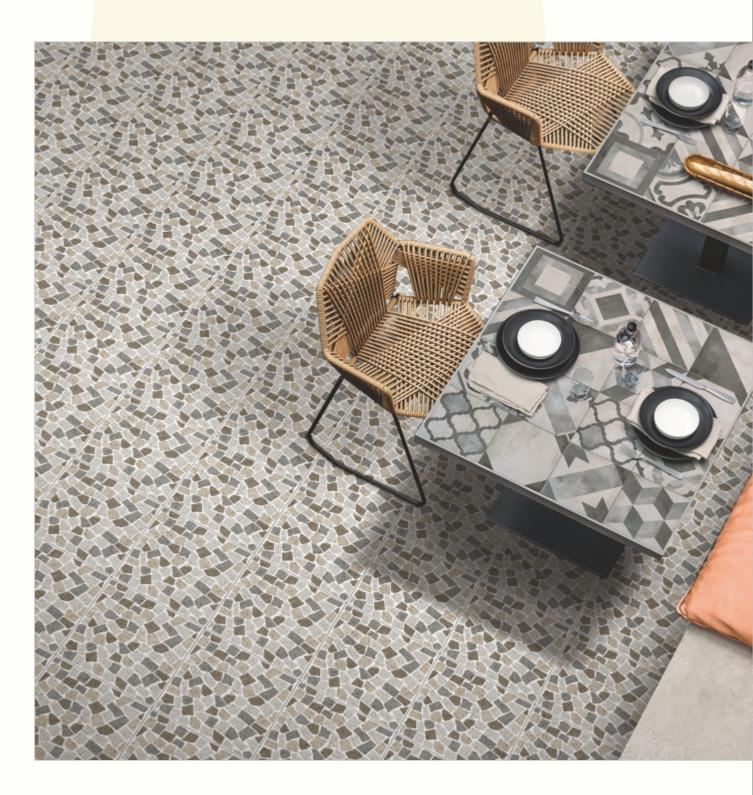

#### 300x300mm

The Floor Tile range by Varmora is the epitome of elegance in surface covering options. The Floor Tiles are offered in a variety of awe-inspiring designs that can take your breath away. Each design of this range was developed after in-depth R&D, making them the perfect fit for your floor. Floor Tiles are available in a number of functional sixes such as 600x600mm, 600x1200mm & 800x800mm etc.