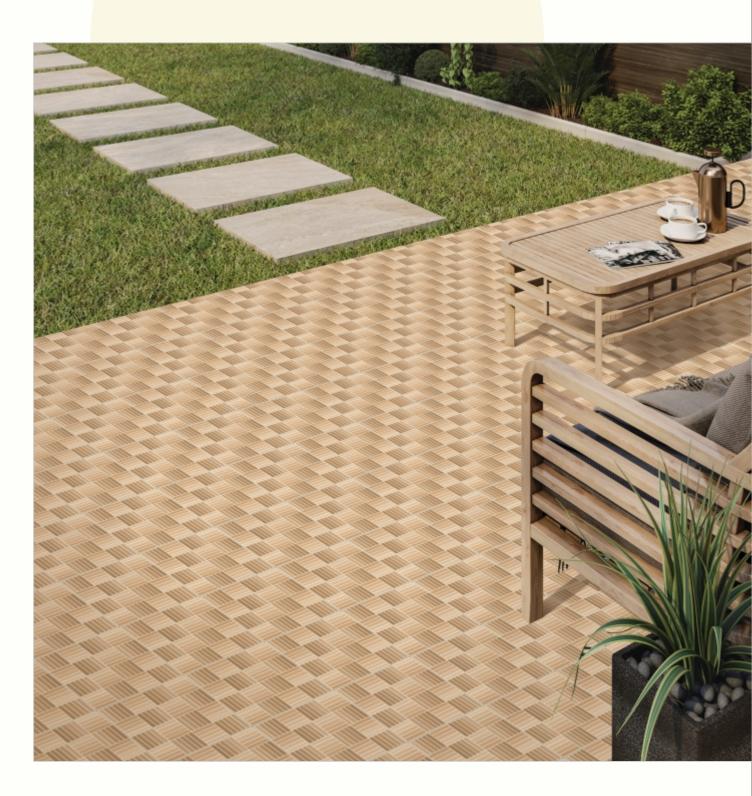

#### **PARKING**

Finish: RUSTIC MATT Series: ARTIZE

Safari Beige

Safari Brown

Safari Bianco

Safari Grey

**PARKING** 

Finish: RUSTIC MATT Series: ARTIZE

## SAFARI

Crotto Wood Café

Series: ARTIZE