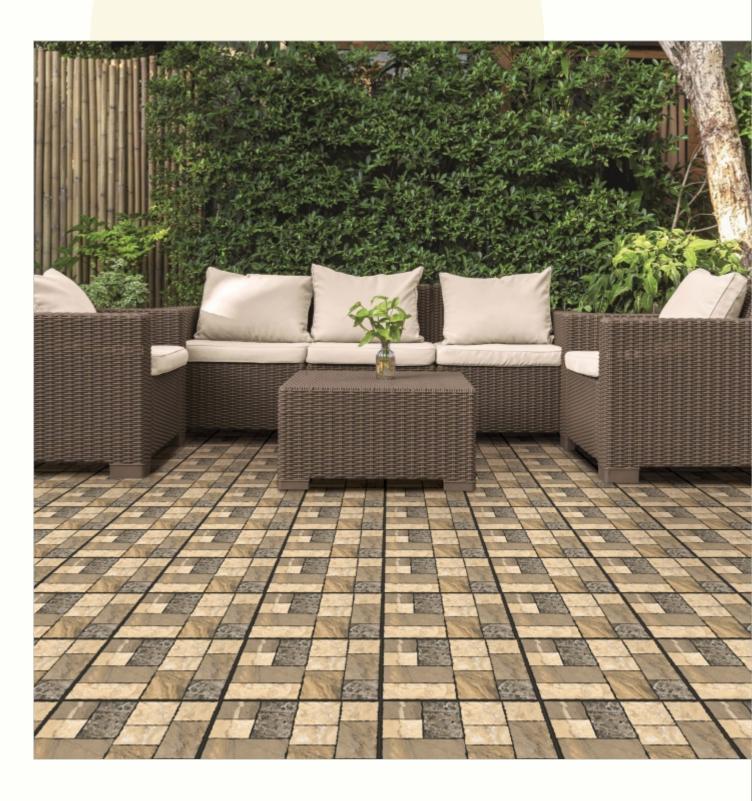

#### 300x300mm

The Floor Tile range by Varmora is the epitome of elegance in surface covering options. The Floor Tiles are offered in a variety of awe-inspiring designs that can take your breath away. Each design of this range was developed after in-depth R&D, making them the perfect fit for your floor. Floor Tiles are available in a number of functional sixes such as 600x600mm, 600x1200mm & 800x800mm etc.