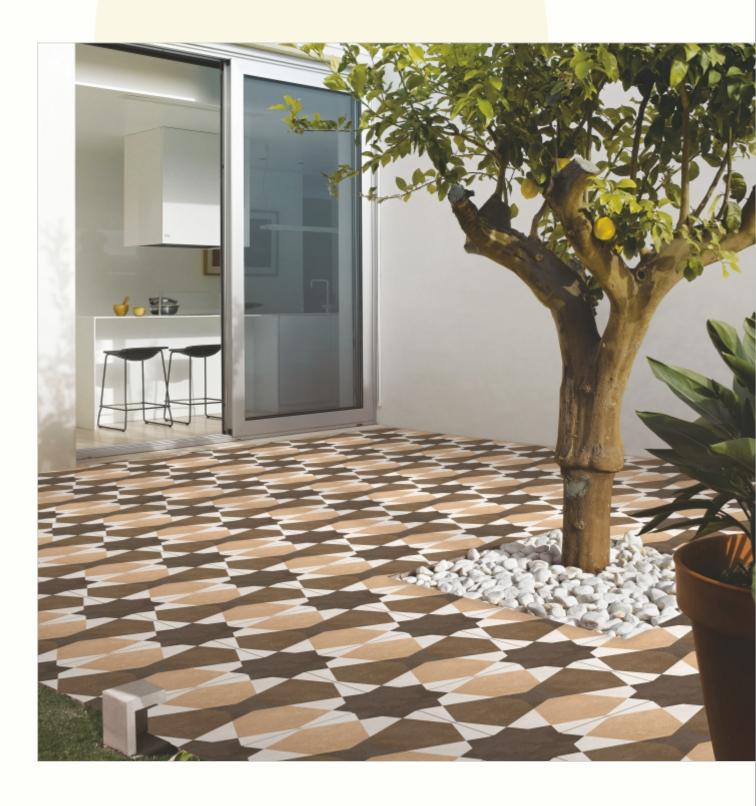

#### 300x300mm

The Floor Tile range by Varmora is the epitome of elegance in surface covering options. The Floor Tiles are offered in a variety of awe-inspiring designs that can take your breath away. Each design of this range was developed after in-depth R&D, making them the perfect fit for your floor. Floor Tiles are available in a number of functional sixes such as 600x600mm, 600x1200mm & 800x800mm etc.