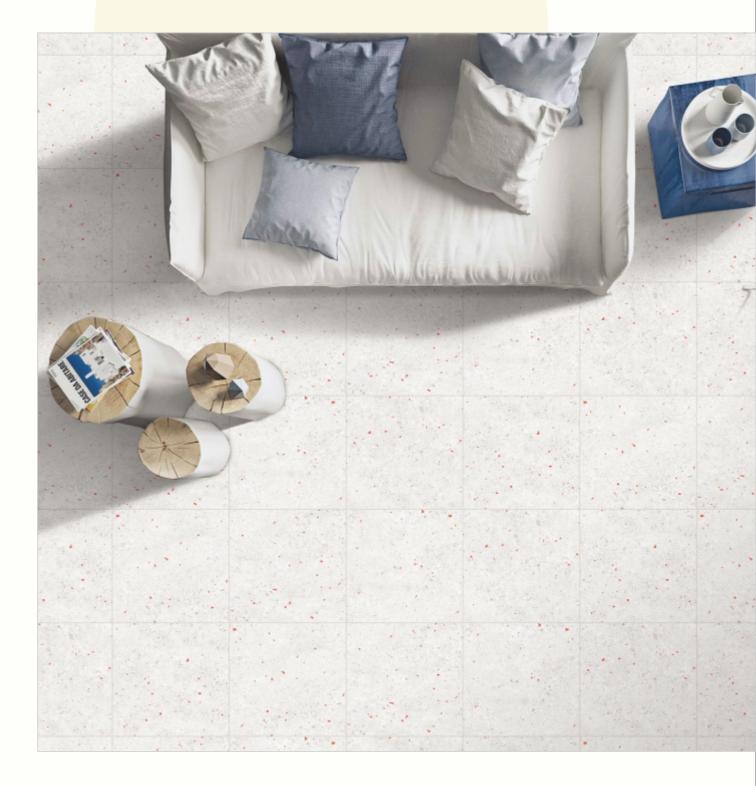

#### 300x300mm

The Floor Tile range by Varmora is the epitome of elegance in surface covering options. The Floor Tiles are offered in a variety of awe-inspiring designs that can take your breath away. Each design of this range was developed after in-depth R&D, making them the perfect fit for your floor. Floor Tiles are available in a number of functional sixes such as 600x600mm, 600x1200mm & 800x800mm etc.