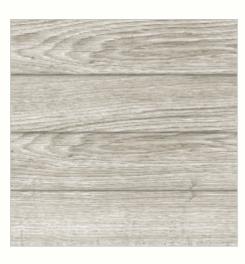

: MYSTIQUE



#### TRIANGLE



















Vortex Beige



**GVT** 

Finish: RUSTIC MATT Series: MYSTIQUE



#### VORTEX BEIGE



















Vortex Copper



Finish: RUSTIC MATT Series: MYSTIQUE



## VORTEX COPPER



















Vortex Grey



**GVT** 

Finish: RUSTIC MATT Series: MYSTIQUE



## VORTEX GREY



















Vortex Nero



**GVT** 

Finish: RUSTIC MATT
Series: MYSTIQUE



## VORTEX NERO





Wooden Brown



Finish: RUSTIC MATT Series: MYSTIQUE



#### WOODENBROWN







Wooden Grapic



Finish: RUSTIC MATT Series: MYSTIQUE



## WOODEN GRAPIC



Note: All Designs in multi split will have random packing.





Wooden Griss



Finish: RUSTIC MATT
Series: MYSTIQUE



## WOODEN GRISS





Wooden Red



Finish: RUSTIC MATT
Series: MYSTIQUE



#### WOODEN RED











Wooden Grey



Finish: RUSTIC MATT Series: MYSTIQUE



## WOODEN GREY











Wooden Multi



Finish: RUSTIC MATT
Series: MYSTIQUE



#### WOODEN MULTI











Wooden Natural



Finish: RUSTIC MATT
Series: MYSTIQUE



#### WOODEN NATURAL

















Albastino



Finish: SATIN MATT





#### ALBASTINO







Adobe Square

Florencia White



Finish: SATIN MATT Series: VELVET

## ADOBE SQUARE





Antique Bianco



Antique Ivory













Antique



# ANTIQUE





Finish: SATIN MATT Series: VELVET









Antique Light Grey









Antique Dark Grey









Esquina Grey













Antique

**GVT**Finish: SATIN MATT

Series: VELVET



Venato



**GVT** 

Finish: SATIN MATT Series: VELVET



## VENATO













Finish: SATIN MATT Series: VELVET







Bistro

Florenc