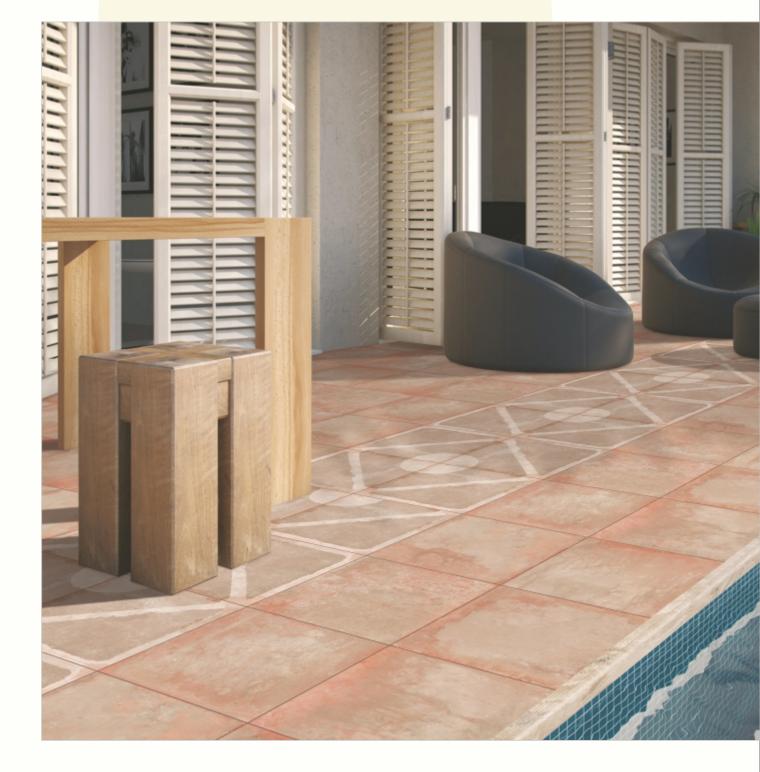

#### 300x300mm

The Floor Tile range by Varmora is the epitome of elegance in surface covering options. The Floor Tiles are offered in a variety of awe-inspiring designs that can take your breath away. Each design of this range was developed after in-depth R&D, making them the perfect fit for your floor. Floor Tiles are available in a number of functional sixes such as 600x600mm, 600x1200mm & 800x800mm etc.