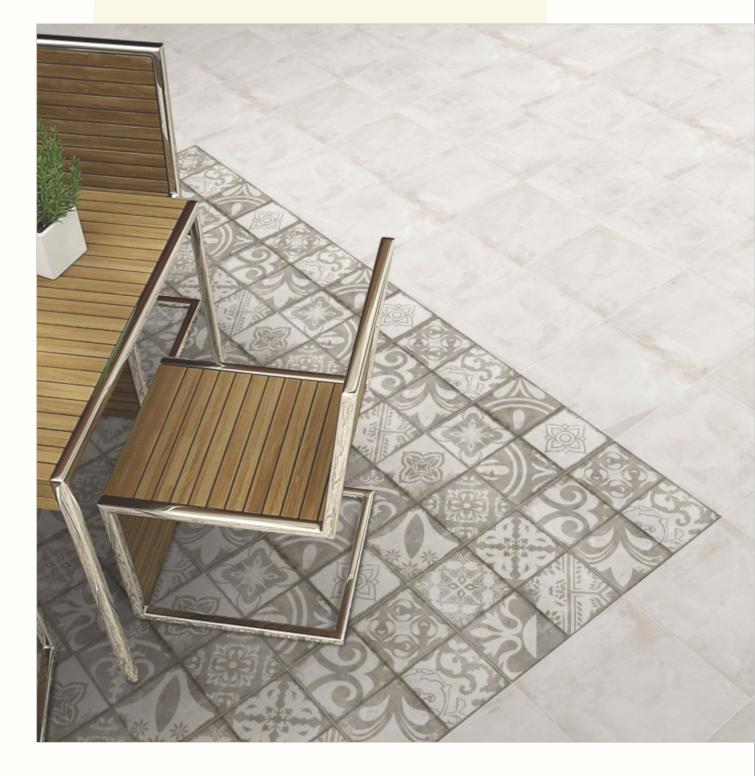

#### 300x300mm

The Floor Tile range by Varmora is the epitome of elegance in surface covering options. The Floor Tiles are offered in a variety of awe-inspiring designs that can take your breath away. Each design of this range was developed after in-depth R&D, making them the perfect fit for your floor. Floor Tiles are available in a number of functional sixes such as 600x600mm, 600x1200mm & 800x800mm etc.