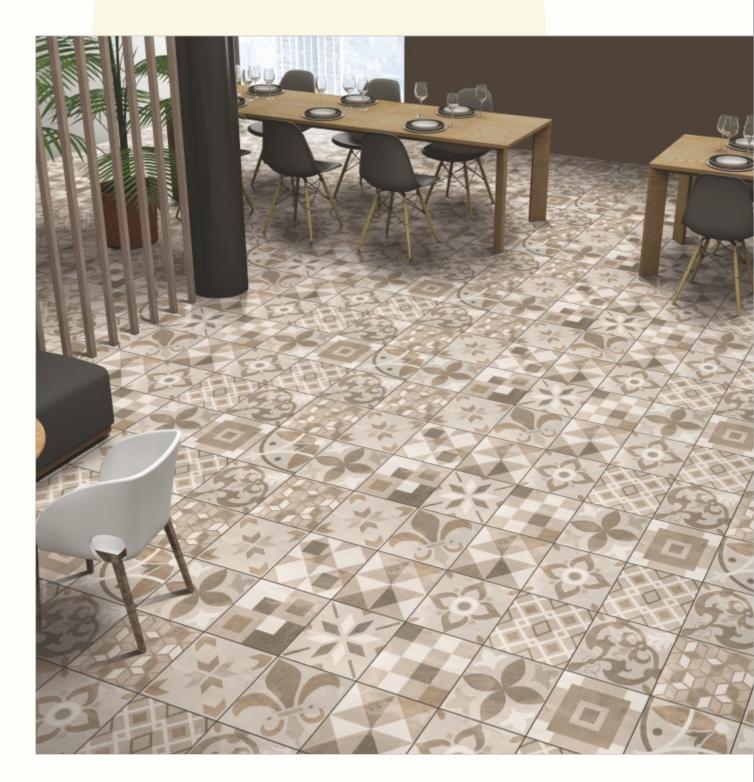

#### 300x300mm

The Floor Tile range by Varmora is the epitome of elegance in surface covering options. The Floor Tiles are offered in a variety of awe-inspiring designs that can take your breath away. Each design of this range was developed after in-depth R&D, making them the perfect fit for your floor. Floor Tiles are available in a number of functional sixes such as 600x600mm, 600x1200mm & 800x800mm etc.