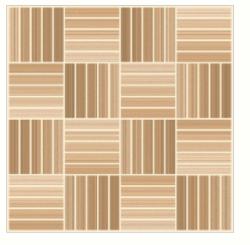

breath away. Each design of this range was developed after in-depth R&D, making them the perfect fit for your floor. Floor Tiles are available in a number of functional sixes such as 600x600mm, 600x1200mm & 800x800mm etc.







Rivenza Dove





#### RIVENZA









### RIWASSA





Teak Wood Nero



Teak Wood Cafe





### TEAK









Rolex Wood

Rolex Blue

Rolex Rust



#### ROLEX





Finish: RUSTIC Series: MYSTIQUE







Aqua Brown





# AQUA









Zement Ocean

**Zement Chrome** 

Zement Coco



#### ZEMENT





Finish: RUSTIC Series: MYSTIQUE







Florita Brown





## FLORITA









Marmi Brown Marmi Verde

Marmi Wood





#### MARMI







Deo Pine Wood

Deo Oak Wood





## DEO









Web Beige

Web Brown

Web Grey





#### WEB









Rock Brown





# ROCK







Timber Gold

Timber Verde





#### TIMBER









Stone Grey



Series: MYSTIQUE



## STONE









Orcher Beige

**3**\$

Orcher Bianco

⊃¢ Ord

Orcher Brown





## ORCHER









Finish: RUSTIC Series: MYSTIQUE



Matrix Crema





### MATRIX









Tesla Marfil

Tesla Florida

Tesla Forest



Tesla Griss





#### TESLA





Lumina Dove



Finish: RUSTIC

Series: MYSTIQUE



#### LUMINA







Refin Beige

Refin Nero



#### **PARKING**

Finish: RUSTIC Series: MYSTIQUE



#### REFIN









Giallo Pearl

Giallo Natural

Giallo Grana



# GIALLO





#### **PARKING**

Finish: RUSTIC Series: MYSTIQUE



Parma Beige



Parma Brown



Parma Nero



Parma Grey



Parma Bianco





#### PARMA









**Broom Cotto** 

Broom Natural →

**Broom Nero** 





## BROOM









Finis