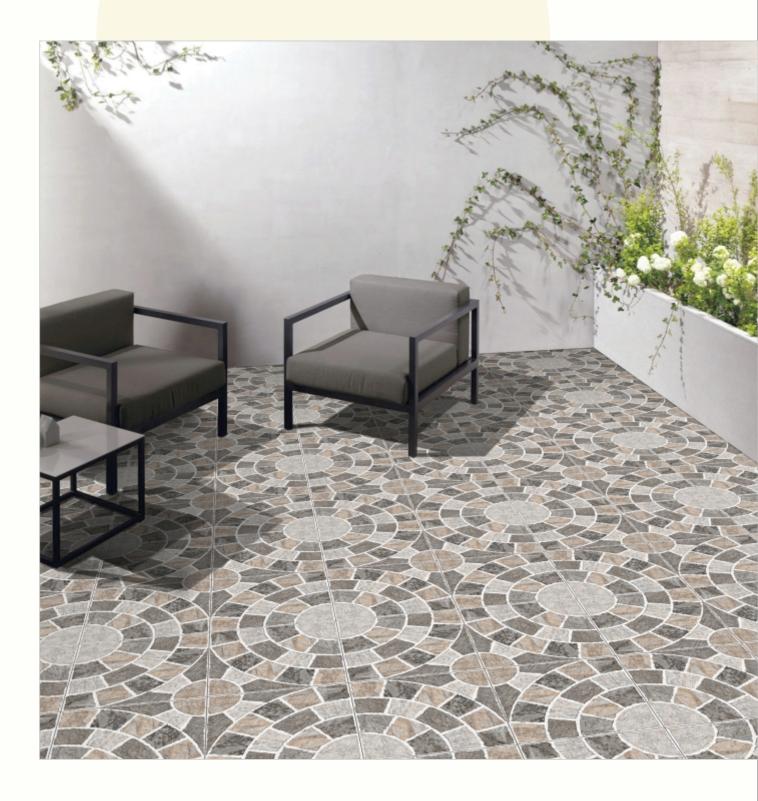

#### 300x300mm

The Floor Tile range by Varmora is the epitome of elegance in surface covering options. The Floor Tiles are offered in a variety of awe-inspiring designs that can take your breath away. Each design of this range was developed after in-depth R&D, making them the perfect fit for your floor. Floor Tiles are available in a number of functional sixes such as 600x600mm, 600x1200mm & 800x800mm etc.