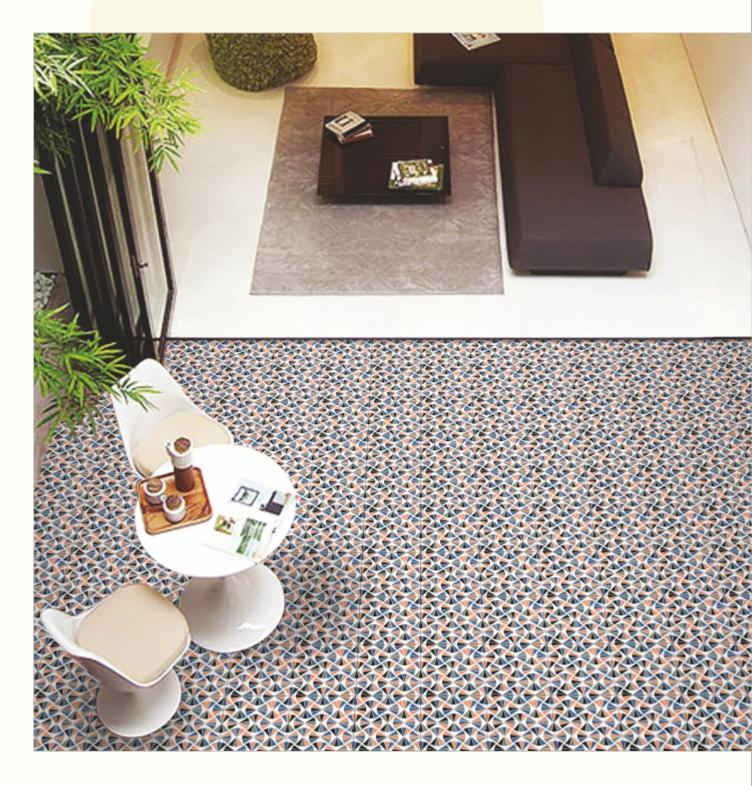

#### 300x300mm

The Floor Tile range by Varmora is the epitome of elegance in surface covering options. The Floor Tiles are offered in a variety of awe-inspiring designs that can take your breath away. Each design of this range was developed after in-depth R&D, making them the perfect fit for your floor. Floor Tiles are available in a number of functional sixes such as 600x600mm, 600x1200mm & 800x800mm etc.