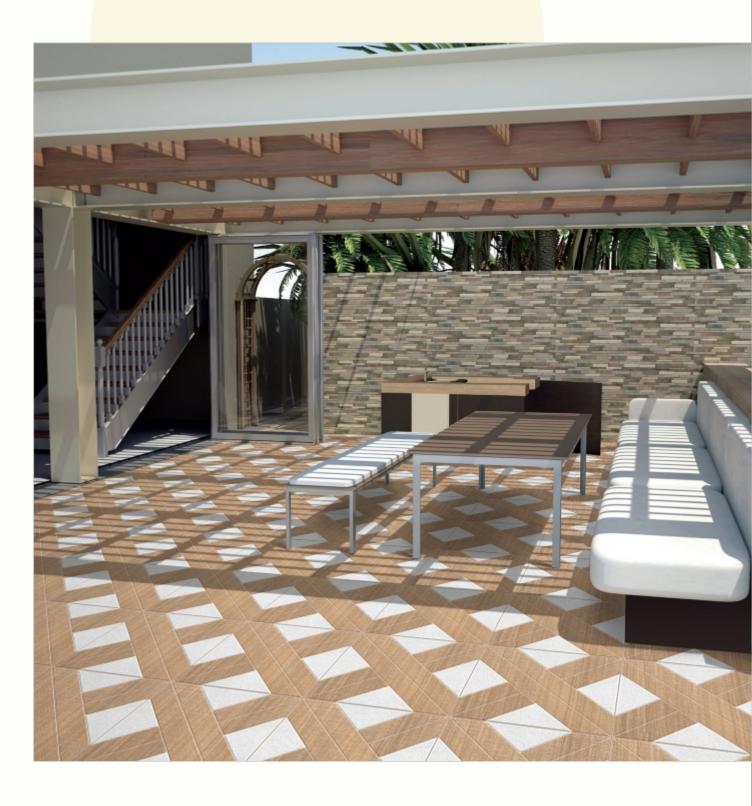

#### 300x300mm

The Floor Tile range by Varmora is the epitome of elegance in surface covering options. The Floor Tiles are offered in a variety of awe-inspiring designs that can take your breath away. Each design of this range was developed after in-depth R&D, making them the perfect fit for your floor. Floor Tiles are available in a number of functional sixes such as 600x600mm, 600x1200mm & 800x800mm etc.