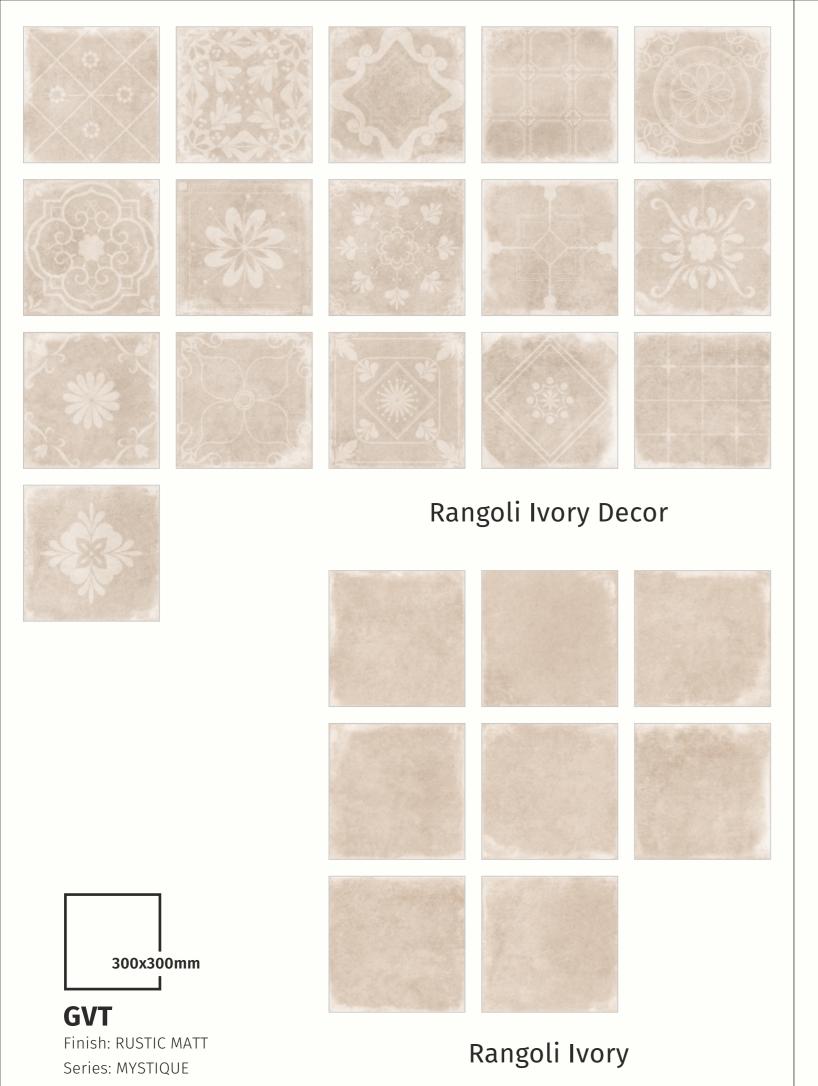

## RANGOLIIVORY

Sneko Blue

Sneko Brown

Sneko Grey

Sneko Multi

Sneko Wood

Sneko White

**GVT** 