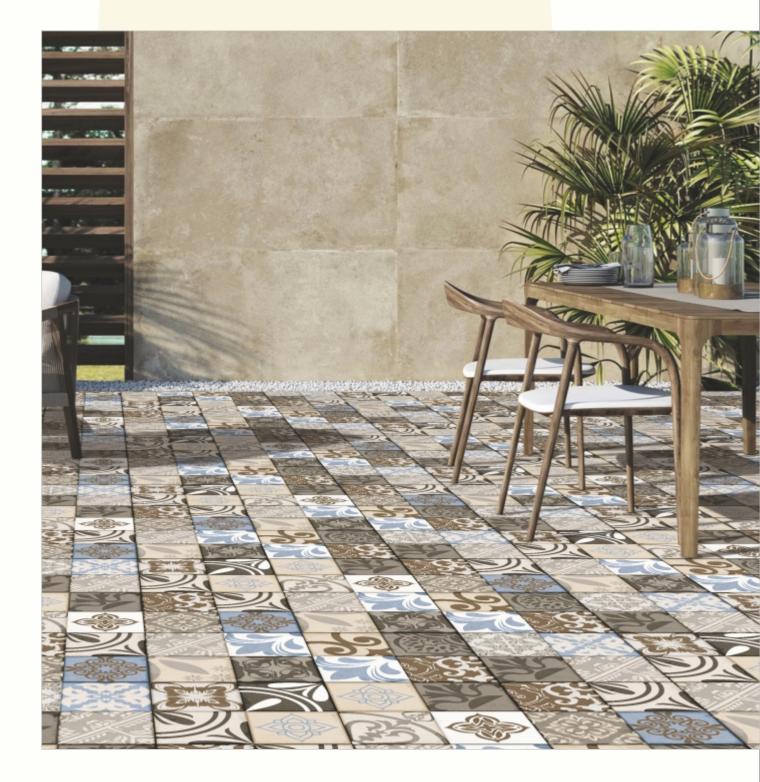

## RANGOLIBIANCO

Note: All Designs in multi split will have random packing.

Series: MYSTIQUE

#### RANGOLIBROWN

Note: All Designs in multi split will have random packing.

#### RANGOLIGREY

## RANGOLIIVORY

Sneko Blue

Sneko Brown

Sneko Grey

Sneko Multi

Sneko Wood

Sneko White

**GVT** 