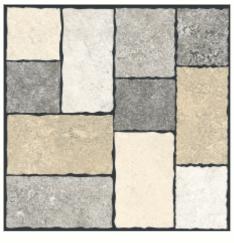

after in-depth R&D, making them the perfect fit for your floor. Floor Tiles are available in a number of functional sixes such as 600x600mm, 600x1200mm & 800x800mm etc.







Rivenza Dove





#### RIVENZA









### RIWASSA





Teak Wood Nero



Teak Wood Cafe





### TEAK









Rolex Wood

Rolex Blue

Rolex Rust



#### ROLEX





Finish: RUSTIC Series: MYSTIQUE







Aqua Brown





# AQUA









Zement Ocean

**Zement Chrome** 

Zement Coco



#### ZEMENT





Finish: RUSTIC Series: MYSTIQUE







Florita Brown





## FLORITA









Marmi Brown Marmi Verde

Marmi Wood





#### MARMI







Deo Pine Wood

Deo Oak Wood





## DEO









Web Beige

Web Brown

Web Grey





#### WEB









Rock Brown





# ROCK







Timber Gold

Timber Verde





#### TIMBER









Stone Grey



Series: MYSTIQUE



## STONE









Orcher Beige

**3**\$

Orcher Bianco

⊃¢ Ord

Orcher Brown





## ORCHER









Finish: RUSTIC Series: MYSTIQUE



Matrix Crema





### MATRIX









Tesla Marfil

Tesla Florida

Tesla Forest



Tesla Griss





#### TESLA





Lumina Dove



Finish: RUSTIC

Series: MYSTIQUE



#### LUMINA







Refin Beige

Refin Nero



#### **PARKING**

Finish: RUSTIC Series: MYSTIQUE



#### REFIN









Giallo Pearl

Giallo Natural

Giallo Grana



# GIALLO





#### **PARKING**

Finish: RUSTIC Series: MYSTIQUE



Parma Beige



Parma Brown



Parma Nero



Parma Grey



Parma Bianco





#### PARMA









**Broom Cotto** 

Broom Natural →

**Broom Nero** 





## BROOM









Finish: RUSTIC Series: MYSTIQUE















Agora Brown