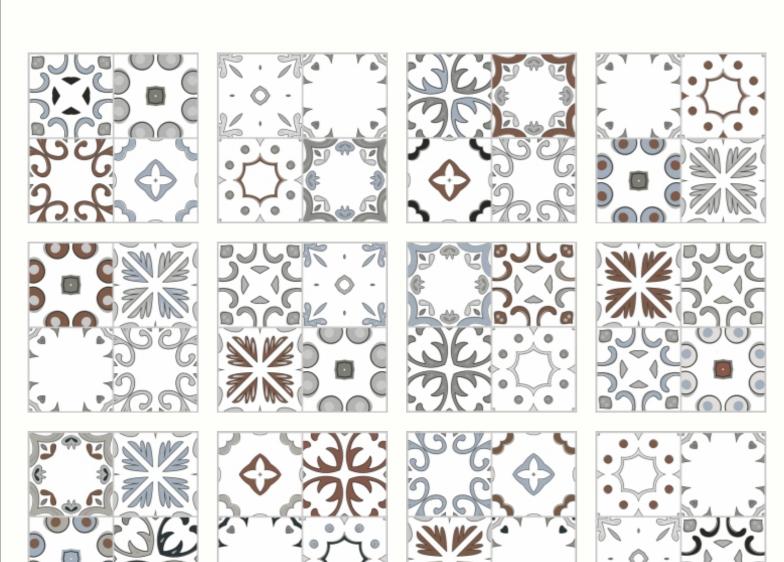

#### 300x300mm

The Floor Tile range by Varmora is the epitome of elegance in surface covering options. The Floor Tiles are offered in a variety of awe-inspiring designs that can take your breath away. Each design of this range was developed after in-depth R&D, making them the perfect fit for your floor. Floor Tiles are available in a number of functional sixes such as 600x600mm, 600x1200mm & 800x800mm etc.