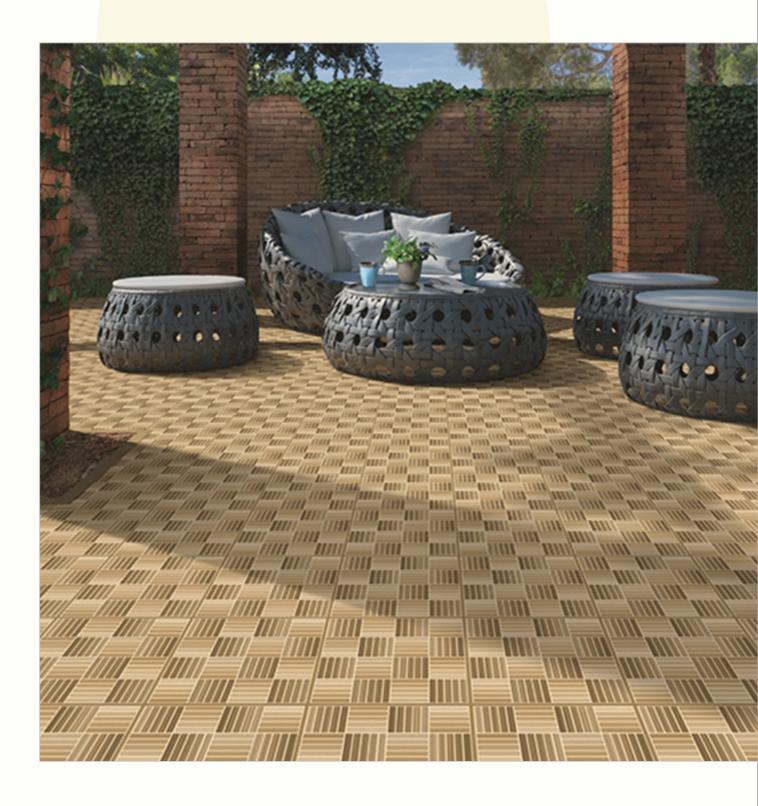

#### 300x300mm

The Floor Tile range by Varmora is the epitome of elegance in surface covering options. The Floor Tiles are offered in a variety of awe-inspiring designs that can take your breath away. Each design of this range was developed after in-depth R&D, making them the perfect fit for your floor. Floor Tiles are available in a number of functional sixes such as 600x600mm, 600x1200mm & 800x800mm etc.