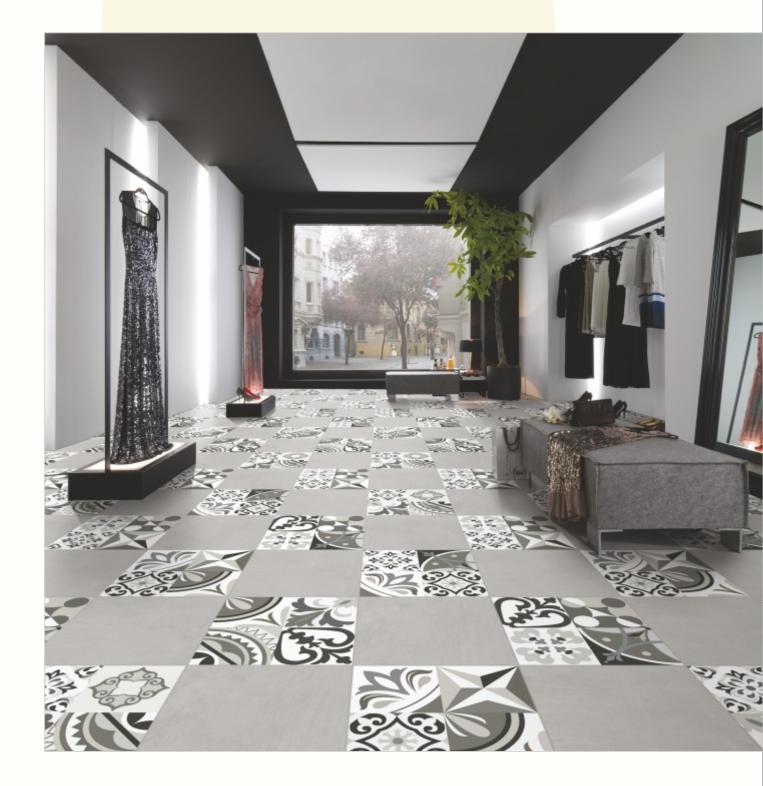

#### 300x300mm

The Floor Tile range by Varmora is the epitome of elegance in surface covering options. The Floor Tiles are offered in a variety of awe-inspiring designs that can take your breath away. Each design of this range was developed after in-depth R&D, making them the perfect fit for your floor. Floor Tiles are available in a number of functional sixes such as 600x600mm, 600x1200mm & 800x800mm etc.