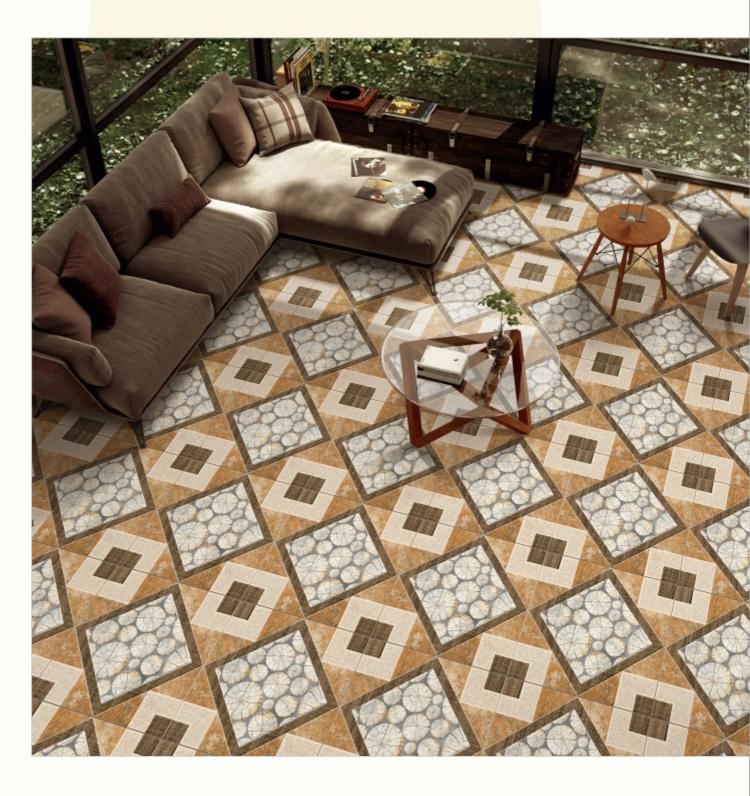

#### 300x300mm

The Floor Tile range by Varmora is the epitome of elegance in surface covering options. The Floor Tiles are offered in a variety of awe-inspiring designs that can take your breath away. Each design of this range was developed after in-depth R&D, making them the perfect fit for your floor. Floor Tiles are available in a number of functional sixes such as 600x600mm, 600x1200mm & 800x800mm etc.