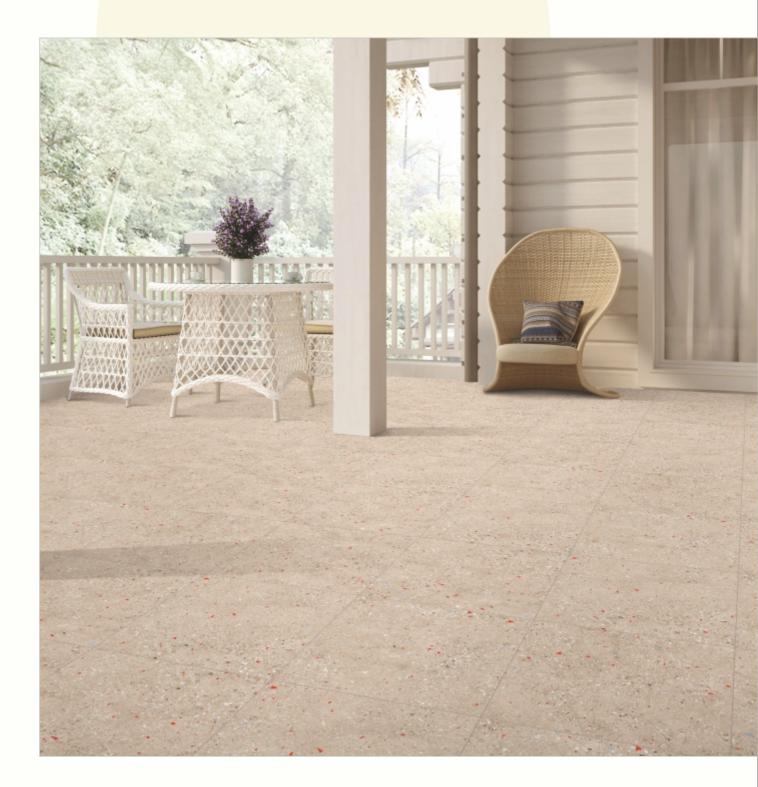

#### 300x300mm

The Floor Tile range by Varmora is the epitome of elegance in surface covering options. The Floor Tiles are offered in a variety of awe-inspiring designs that can take your breath away. Each design of this range was developed after in-depth R&D, making them the perfect fit for your floor. Floor Tiles are available in a number of functional sixes such as 600x600mm, 600x1200mm & 800x800mm etc.