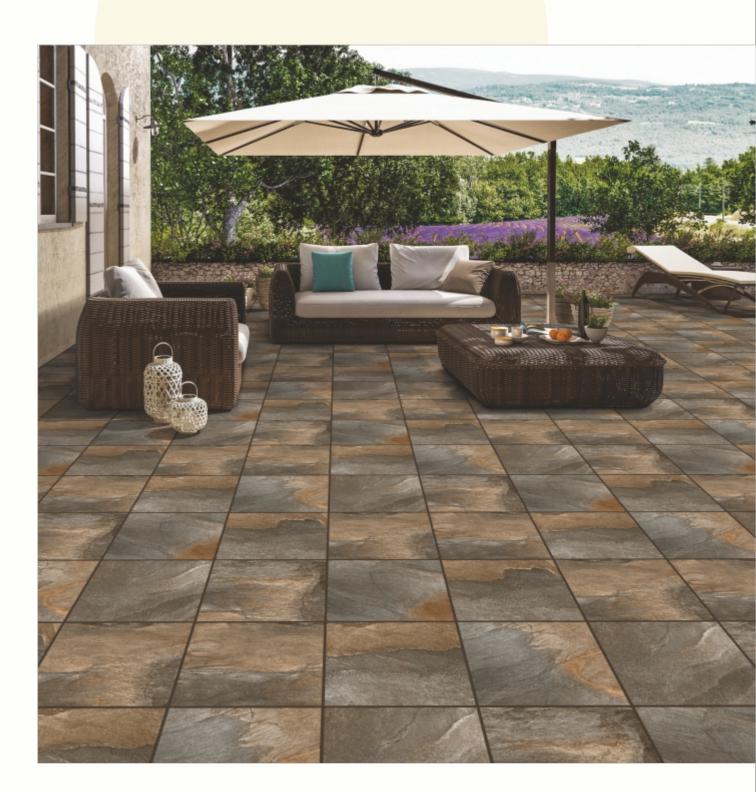

#### 300x300mm

The Floor Tile range by Varmora is the epitome of elegance in surface covering options. The Floor Tiles are offered in a variety of awe-inspiring designs that can take your breath away. Each design of this range was developed after in-depth R&D, making them the perfect fit for your floor. Floor Tiles are available in a number of functional sixes such as 600x600mm, 600x1200mm & 800x800mm etc.