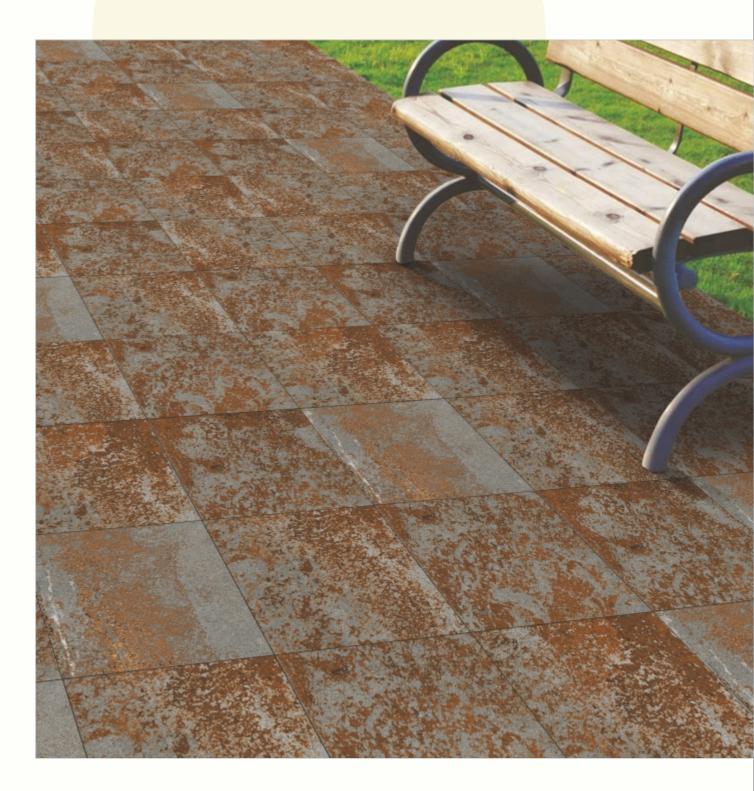

### TEAK

Rolex Wood

Rolex Blue

Rolex Rust

#### ROLEX

Finish: RUSTIC Series: MYSTIQUE

Aqua Brown