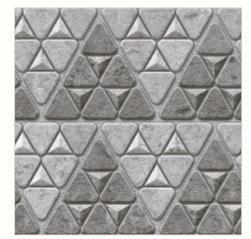

#### SNEKO

Triangle Brown

Triangle Multi

Triangle Red

Triangle Grey

Finish: RUSTIC MATT Series: MYSTIQUE

#### TRIANGLE

Vortex Beige

**GVT** 

Finish: RUSTIC MATT Series: MYSTIQUE