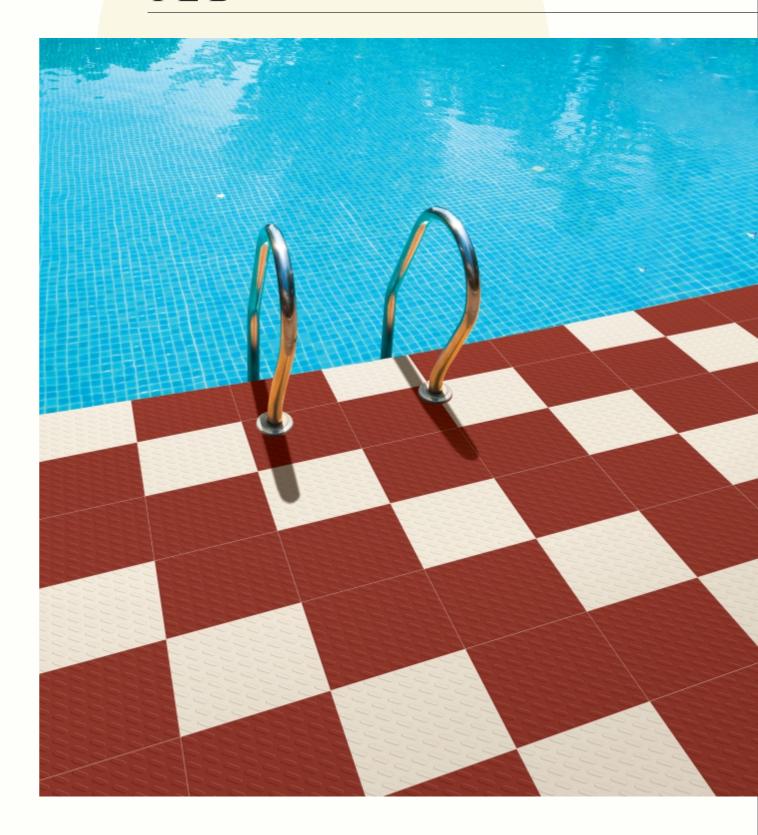

#### 300x300mm

The Floor Tile range by Varmora is the epitome of elegance in surface covering options. The Floor Tiles are offered in a variety of awe-inspiring designs that can take your breath away. Each design of this range was developed after in-depth R&D, making them the perfect fit for your floor. Floor Tiles are available in a number of functional sixes such as 600x600mm, 600x1200mm & 800x800mm etc.