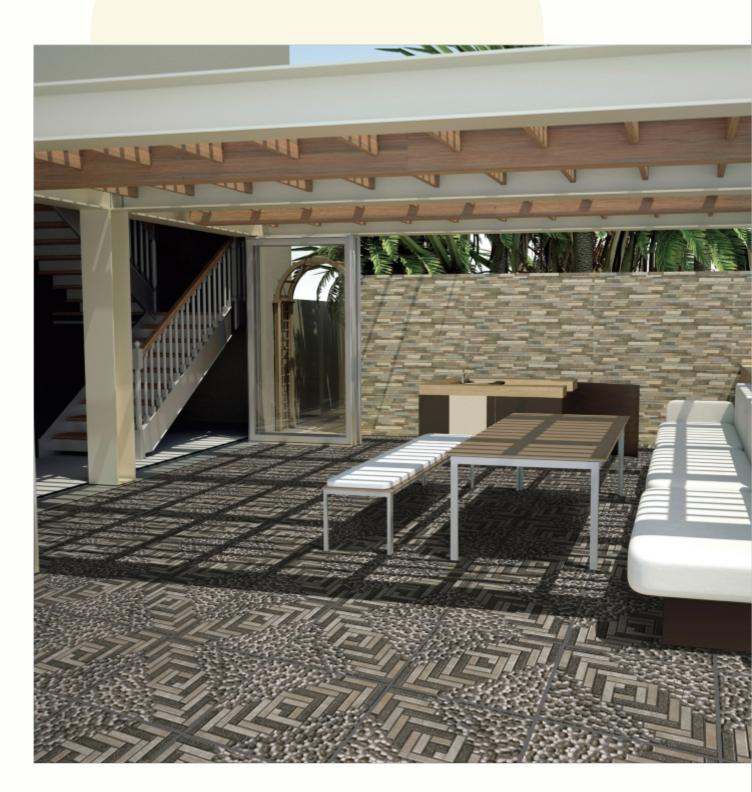

#### 300x300mm

The Floor Tile range by Varmora is the epitome of elegance in surface covering options. The Floor Tiles are offered in a variety of awe-inspiring designs that can take your breath away. Each design of this range was developed after in-depth R&D, making them the perfect fit for your floor. Floor Tiles are available in a number of functional sixes such as 600x600mm, 600x1200mm & 800x800mm etc.