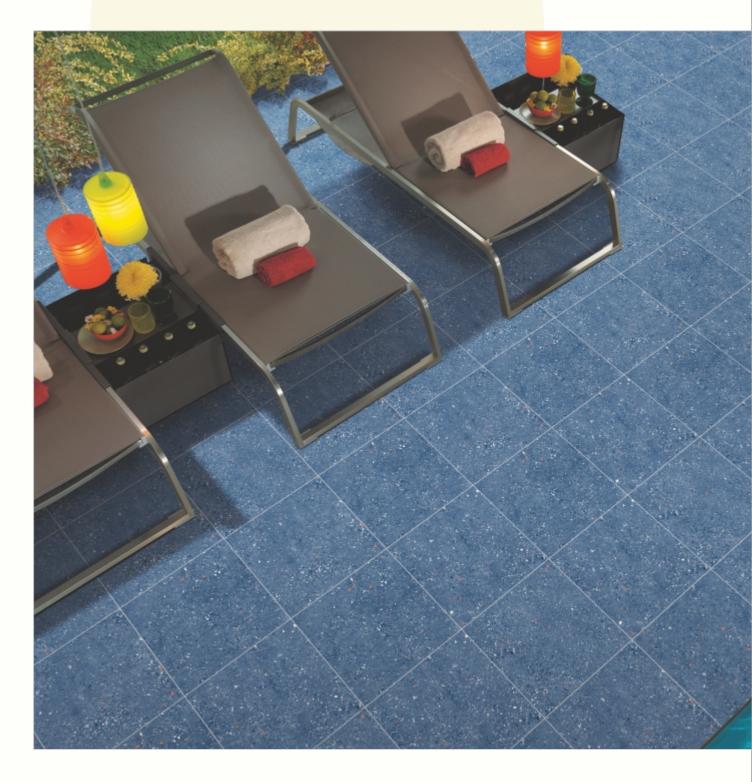

#### 300x300mm

The Floor Tile range by Varmora is the epitome of elegance in surface covering options. The Floor Tiles are offered in a variety of awe-inspiring designs that can take your breath away. Each design of this range was developed after in-depth R&D, making them the perfect fit for your floor. Floor Tiles are available in a number of functional sixes such as 600x600mm, 600x1200mm & 800x800mm etc.