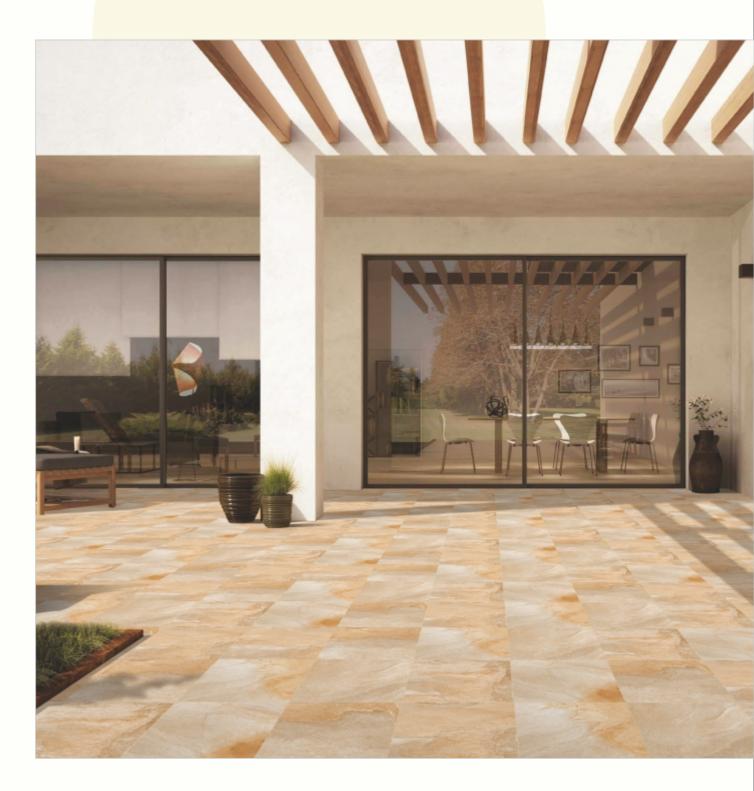

#### 300x300mm

The Floor Tile range by Varmora is the epitome of elegance in surface covering options. The Floor Tiles are offered in a variety of awe-inspiring designs that can take your breath away. Each design of this range was developed after in-depth R&D, making them the perfect fit for your floor. Floor Tiles are available in a number of functional sixes such as 600x600mm, 600x1200mm & 800x800mm etc.