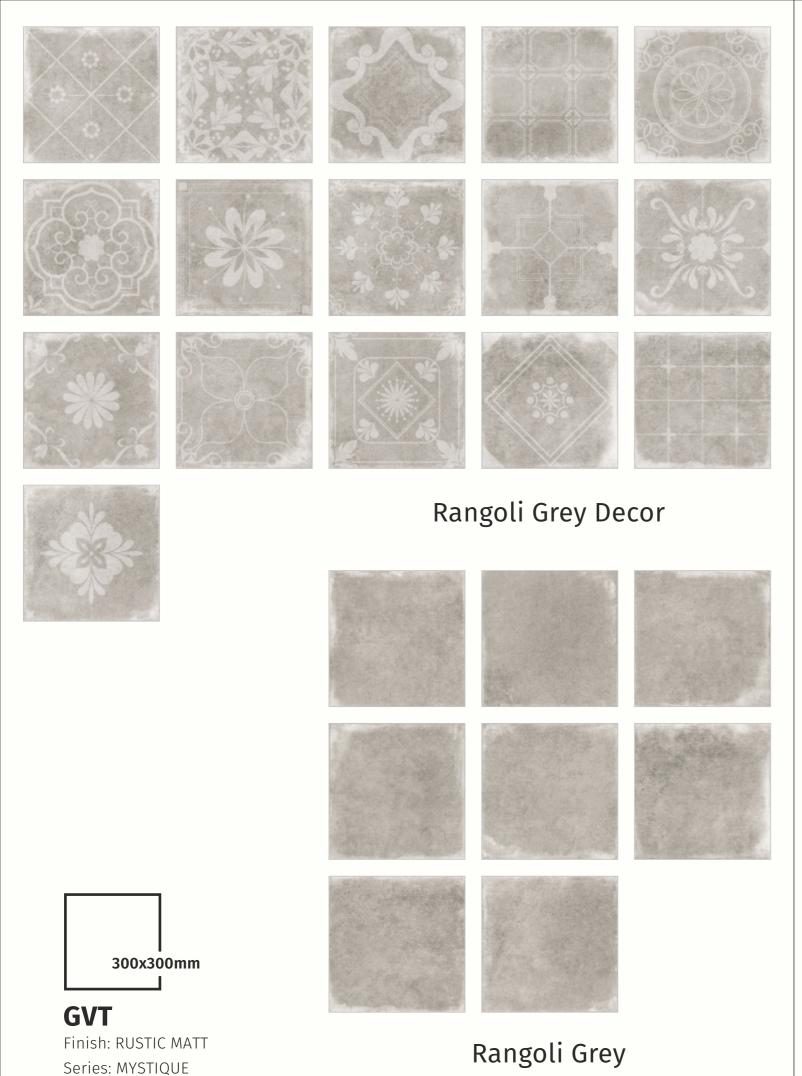

LE STONE



Mile Ston















Finish: RUSTIC MATT

Series: MYSTIQUE









Mile Stone Natural Decor



## MILE STONE

















Mile Stone Tusk

300x300mm

Finish: RUSTIC MATT

Series: MYSTIQUE

**GVT** 









Mile Stone Natural Decor



## MILE STONE









Slate Beige



Slate Beige Decor

#### SLATE





300x300mm







Slate Dark Grey



Slate Dark Grey Decor







300x300mm





Slate Nero



Slate Nero Decor

## SLATE





300x300mm

Series: MYSTIQUE





Narsico Grey

Narsico Brown

Narsico Azul



Narsico Nero



**GVT** 

Finish: RUSTIC MATT Series: MYSTIQUE



## NARSICO







## RANGOLIBIANCO



Note: All Designs in multi split will have random packing.



Series: MYSTIQUE



#### RANGOLIBROWN



Note: All Designs in multi split will have random packing.





#### RANGOLIGREY







## RANGOLIIVORY





Sneko Blue



Sneko Brown



Sneko Grey



Sneko Multi



Sneko Wood



Sneko White



**GVT** 

Finish: RUSTIC MATT Series: MYSTIQUE



#### SNEKO





Triangle Brown



Triangle Multi



Triangle Red



Triangle Grey



Finish: RUSTIC MATT Series: MYSTIQUE



#### TRIANGLE



















Vortex Beige



**GVT** 

Finish: RUSTIC MATT Series: MYSTIQUE



#### VORTEX BEIGE



















Vortex Copper



Finish: RUSTIC MATT Series: MYSTIQUE



## VORTEX COPPER



















Vortex Grey



**GVT** 

Finish: RUSTIC MATT Series: MYSTIQUE



## VORTEX GREY



















Vortex Nero



**GVT** 

Finish: RUSTIC MATT
Series: MYSTIQUE



## VORTEX NERO





Wooden Brown



Finish: RUSTIC MATT Series: MYSTIQUE



#### WOODENBROWN