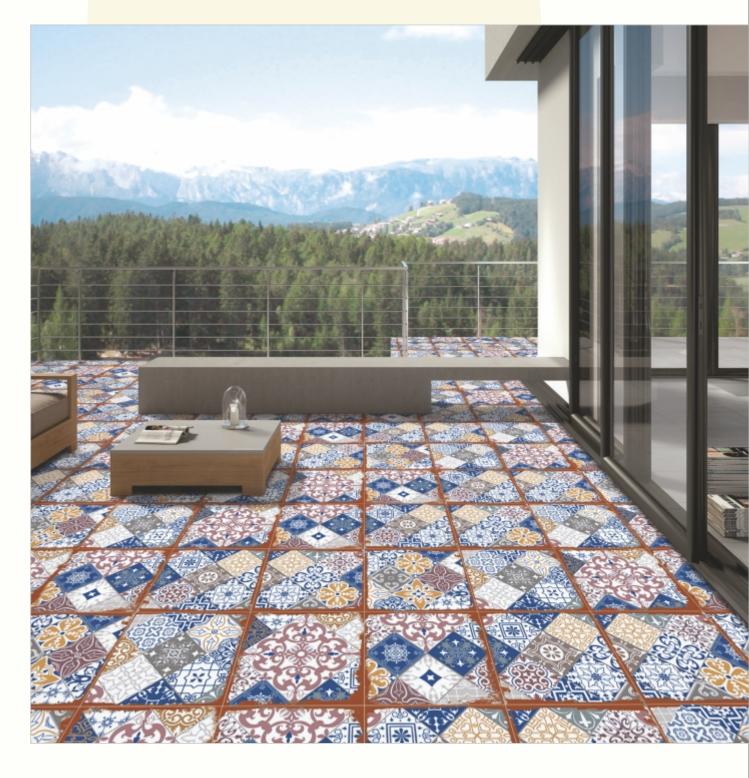

#### 300x300mm

The Floor Tile range by Varmora is the epitome of elegance in surface covering options. The Floor Tiles are offered in a variety of awe-inspiring designs that can take your breath away. Each design of this range was developed after in-depth R&D, making them the perfect fit for your floor. Floor Tiles are available in a number of functional sixes such as 600x600mm, 600x1200mm & 800x800mm etc.