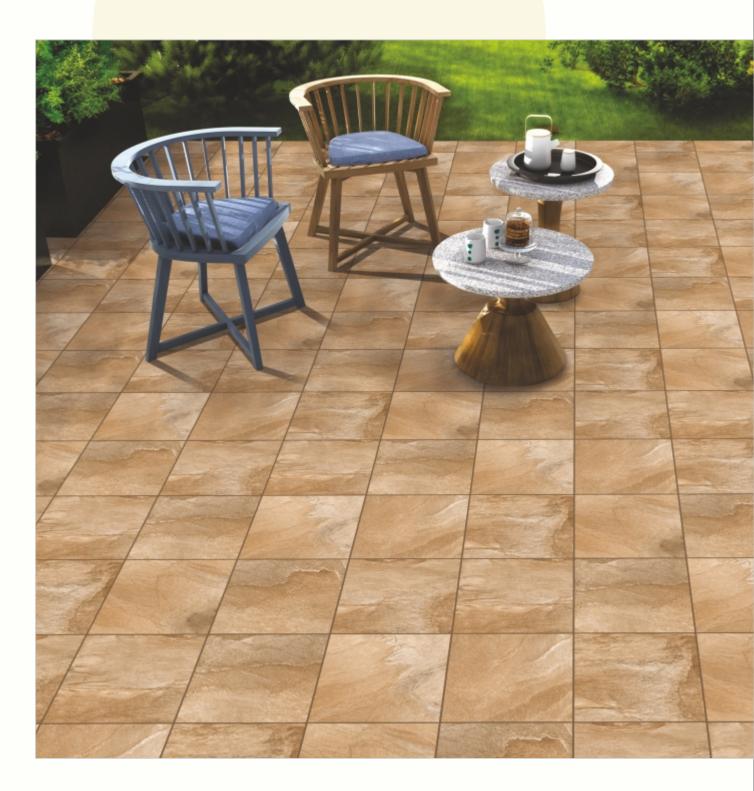

#### 300x300mm

The Floor Tile range by Varmora is the epitome of elegance in surface covering options. The Floor Tiles are offered in a variety of awe-inspiring designs that can take your breath away. Each design of this range was developed after in-depth R&D, making them the perfect fit for your floor. Floor Tiles are available in a number of functional sixes such as 600x600mm, 600x1200mm & 800x800mm etc.