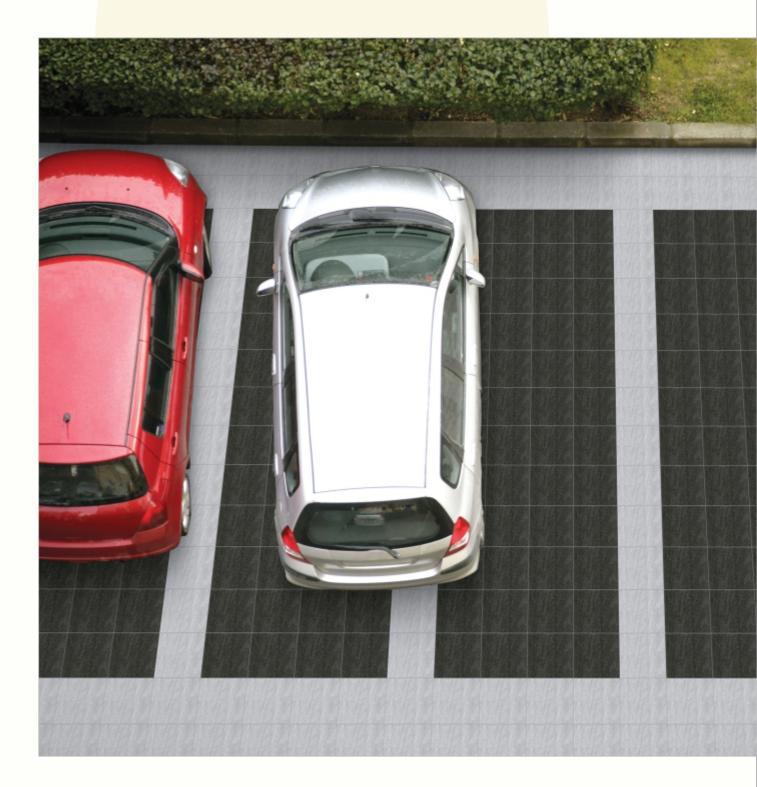

#### **PARKING**

Finish: RUSTIC Series: MYSTIQUE

#### **PARKING**

Finish: RUSTIC Series: MYSTIQUE

Parma Beige

Parma Brown

Parma Nero

Parma Grey

Parma Bianco

#### **PARKING**

Finish: RUSTIC MATT Series: ARTIZE

Ruvina Florida

Ruvina Forest

Ruvina Marfil

#### **PARKING**

Finish: RUSTIC MATT Series: ARTIZE

Safari Beige

Safari Brown

Safari Bianco

Safari Grey

**PARKING** 

Finish: RUSTIC MATT Series: ARTIZE