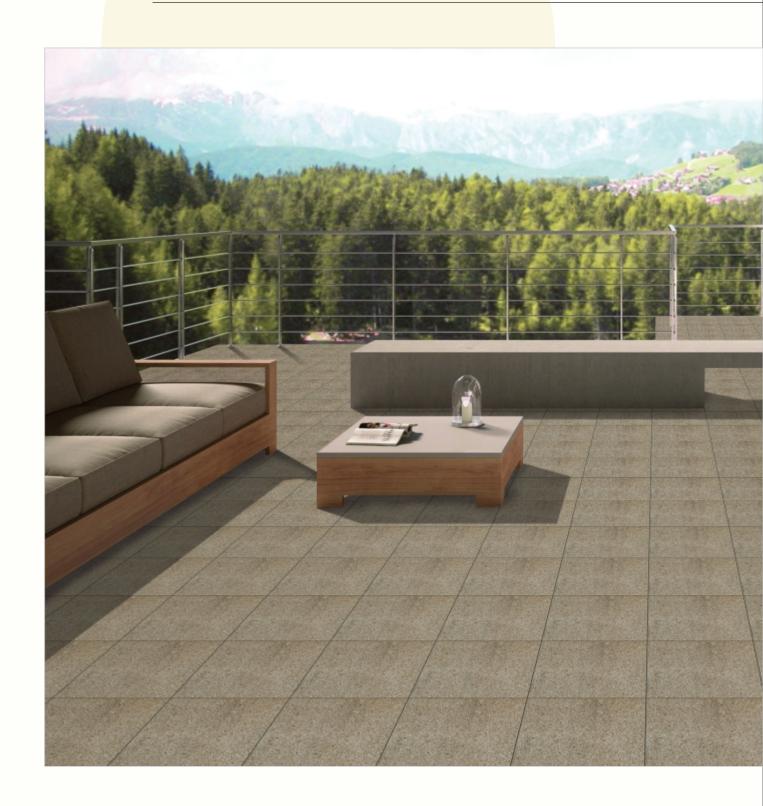

#### 300x300mm

The Floor Tile range by Varmora is the epitome of elegance in surface covering options. The Floor Tiles are offered in a variety of awe-inspiring designs that can take your breath away. Each design of this range was developed after in-depth R&D, making them the perfect fit for your floor. Floor Tiles are available in a number of functional sixes such as 600x600mm, 600x1200mm & 800x800mm etc.