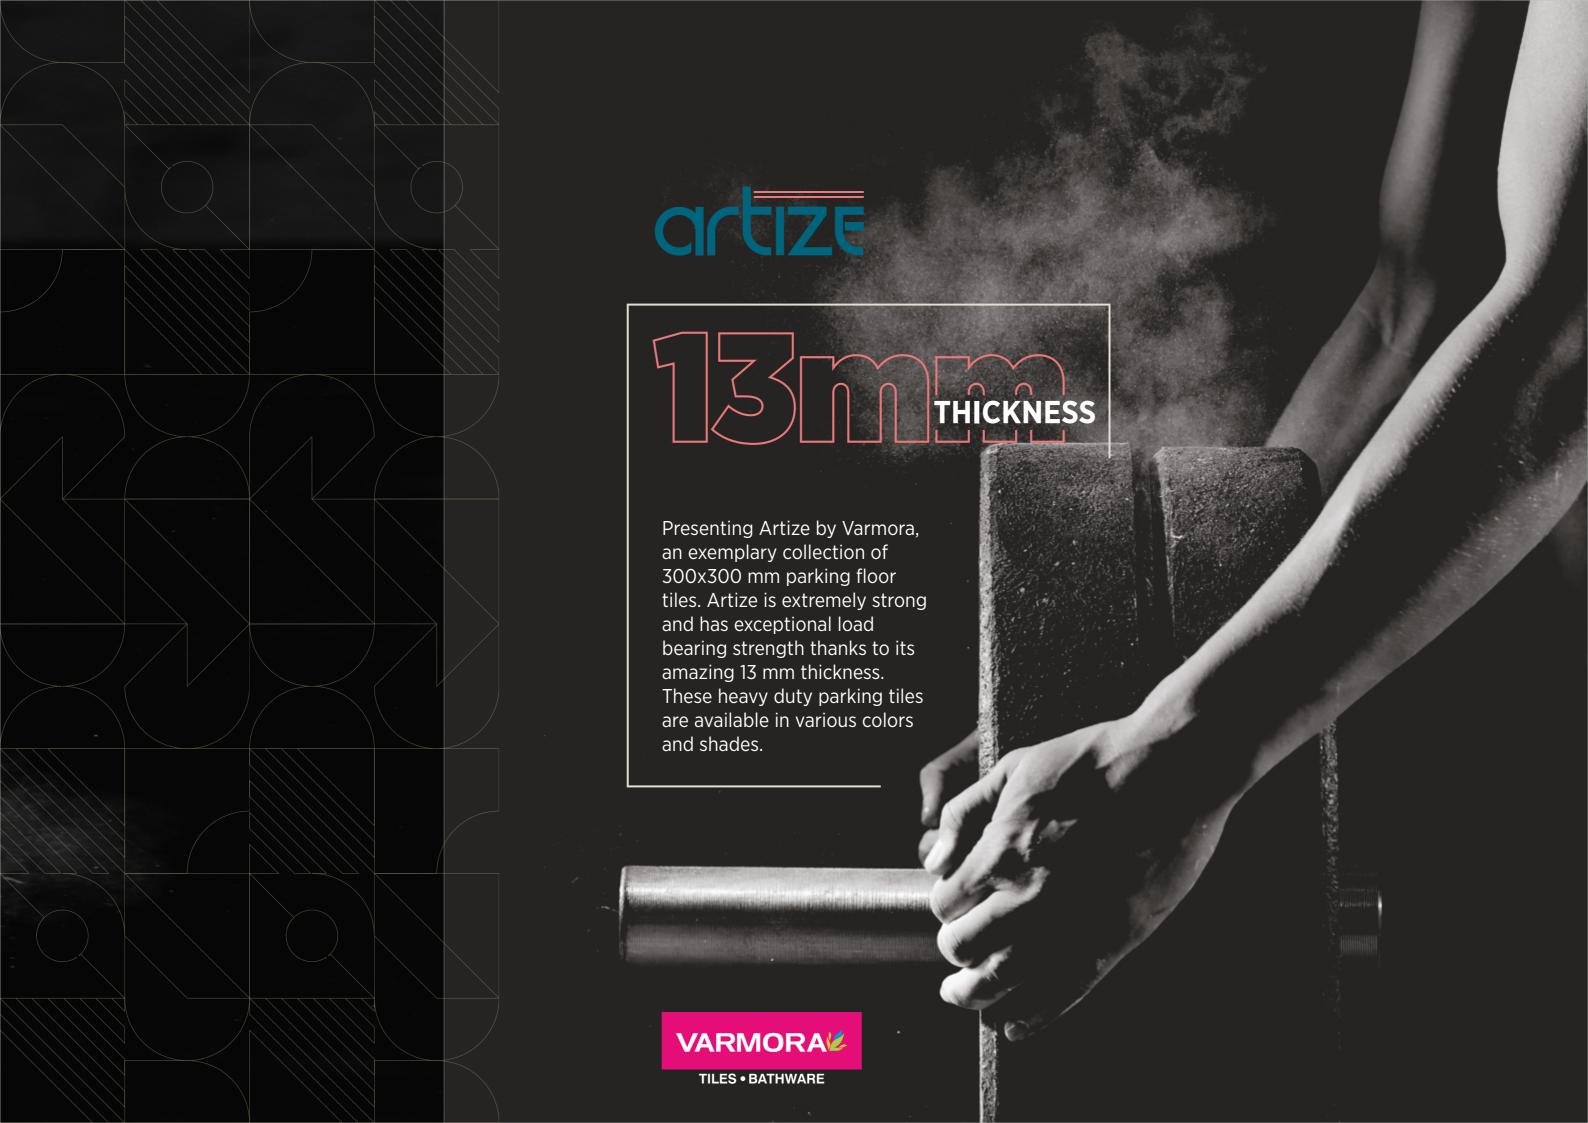

#### **PARKING**

Finish: RUSTIC Series: MYSTIQUE

#### **PARKING**

Finish: RUSTIC Series: MYSTIQUE

Parma Beige

Parma Brown

Parma Nero

Parma Grey

Parma Bianco

#### **PARKING**

Finish: RUSTIC MATT Series: ARTIZE

Ruvina Florida

Ruvina Forest

Ruvina Marfil

#### **PARKING**

Finish: RUSTIC MATT Series: ARTIZE

Safari Beige

Safari Brown

Safari Bianco

Safari Grey

**PARKING** 

Finish: RUSTIC MATT Series: ARTIZE