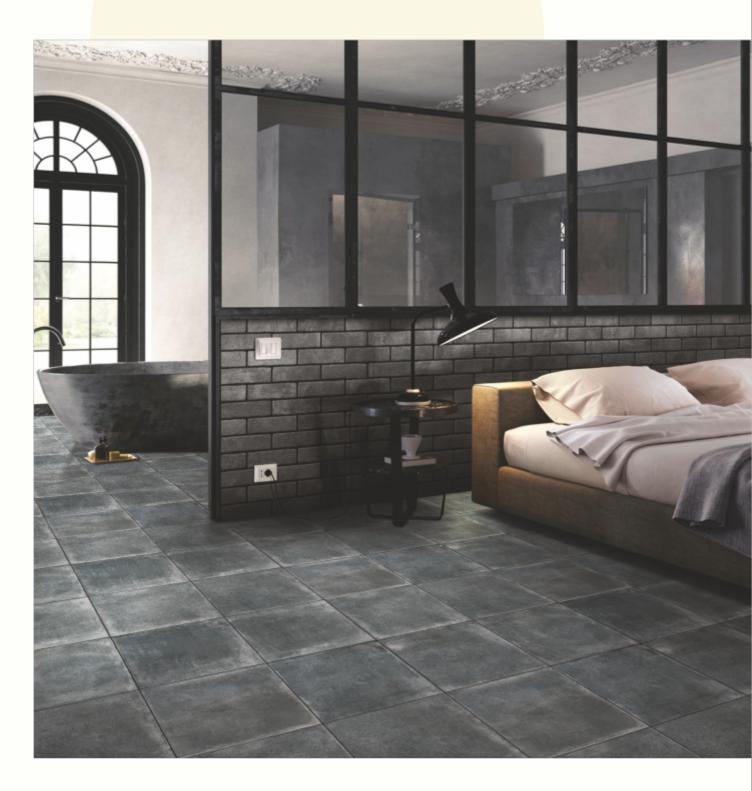

#### 300x300mm

The Floor Tile range by Varmora is the epitome of elegance in surface covering options. The Floor Tiles are offered in a variety of awe-inspiring designs that can take your breath away. Each design of this range was developed after in-depth R&D, making them the perfect fit for your floor. Floor Tiles are available in a number of functional sixes such as 600x600mm, 600x1200mm & 800x800mm etc.