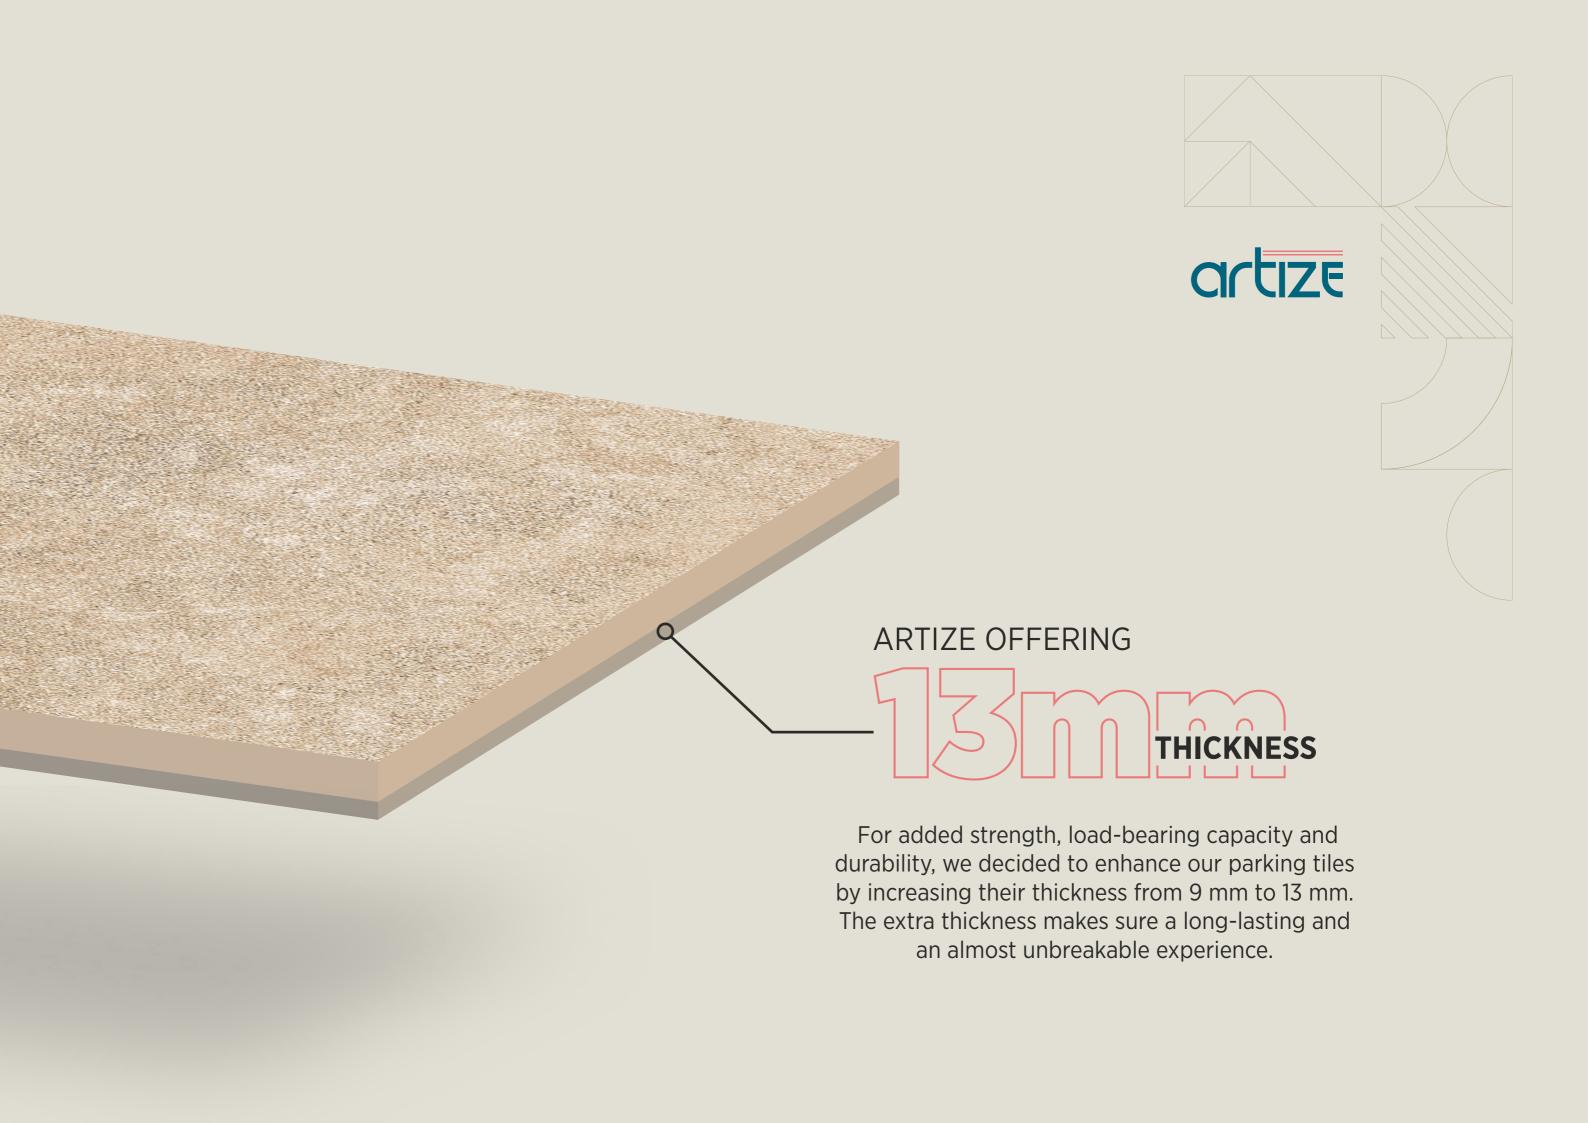

#### **PARKING**

Finish: RUSTIC Series: MYSTIQUE

#### **PARKING**

Finish: RUSTIC Series: MYSTIQUE

Parma Beige

Parma Brown

Parma Nero

Parma Grey

Parma Bianco

#### **PARKING**

Finish: RUSTIC MATT Series: ARTIZE

Ruvina Florida

Ruvina Forest

Ruvina Marfil

#### **PARKING**

Finish: RUSTIC MATT Series: ARTIZE

Safari Beige

Safari Brown

Safari Bianco

Safari Grey

**PARKING** 

Finish: RUSTIC MATT Series: ARTIZE