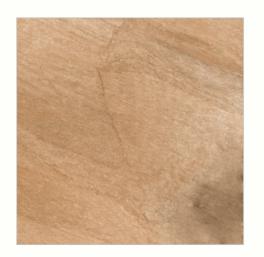

SLATE





300x300mm

Series: MYSTIQUE





Narsico Grey

Narsico Brown

Narsico Azul



Narsico Nero



**GVT** 

Finish: RUSTIC MATT Series: MYSTIQUE



## NARSICO







## RANGOLIBIANCO



Note: All Designs in multi split will have random packing.



Series: MYSTIQUE



#### RANGOLIBROWN



Note: All Designs in multi split will have random packing.





#### RANGOLIGREY







## RANGOLIIVORY





Sneko Blue



Sneko Brown



Sneko Grey



Sneko Multi



Sneko Wood



Sneko White



**GVT** 

Finish: RUSTIC MATT Series: MYSTIQUE



#### SNEKO





Triangle Brown



Triangle Multi



Triangle Red



Triangle Grey



Finish: RUSTIC MATT Series: MYSTIQUE



#### TRIANGLE



















Vortex Beige



**GVT** 

Finish: RUSTIC MATT Series: MYSTIQUE



#### VORTEX BEIGE



















Vortex Copper



Finish: RUSTIC MATT Series: MYSTIQUE



## VORTEX COPPER



















Vortex Grey



**GVT** 

Finish: RUSTIC MATT Series: MYSTIQUE



## VORTEX GREY



















Vortex Nero



**GVT** 

Finish: RUSTIC MATT
Series: MYSTIQUE



## VORTEX NERO





Wooden Brown



Finish: RUSTIC MATT Series: MYSTIQUE



#### WOODENBROWN







Wooden Grapic



Finish: RUSTIC MATT Series: MYSTIQUE



## WOODEN GRAPIC



Note: All Designs in multi split will have random packing.





Wooden Griss



Finish: RUSTIC MATT
Series: MYSTIQUE



## WOODEN GRISS





Wooden Red



Finish: RUSTIC MATT
Series: MYSTIQUE



#### WOODEN RED











Wooden Grey



Finish: RUSTIC MATT Series: MYSTIQUE



## WOODEN GREY











Wooden Multi



Finish: RUSTIC MATT
Series: MYSTIQUE



###