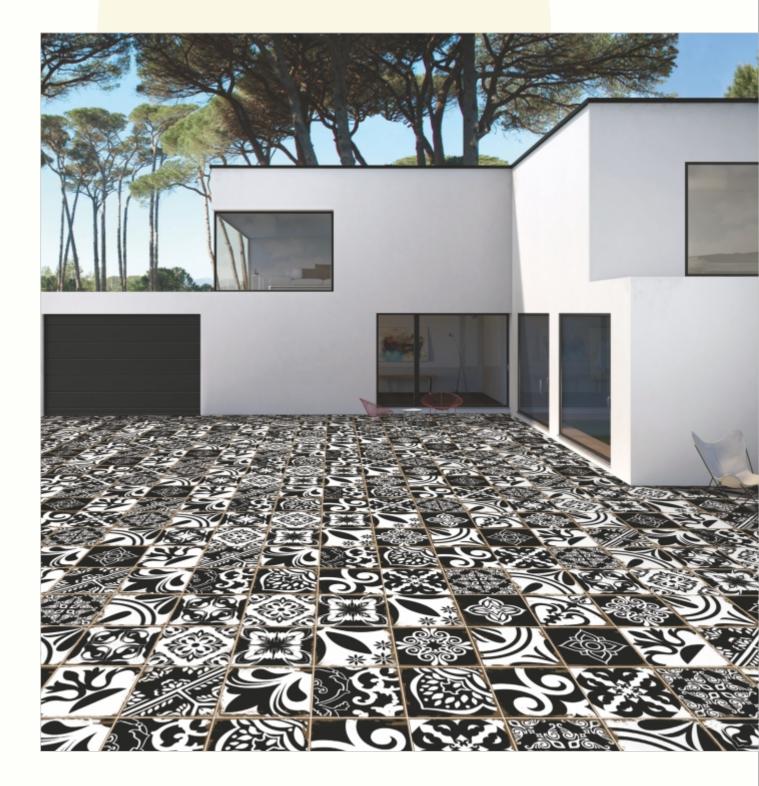

#### 300x300mm

The Floor Tile range by Varmora is the epitome of elegance in surface covering options. The Floor Tiles are offered in a variety of awe-inspiring designs that can take your breath away. Each design of this range was developed after in-depth R&D, making them the perfect fit for your floor. Floor Tiles are available in a number of functional sixes such as 600x600mm, 600x1200mm & 800x800mm etc.