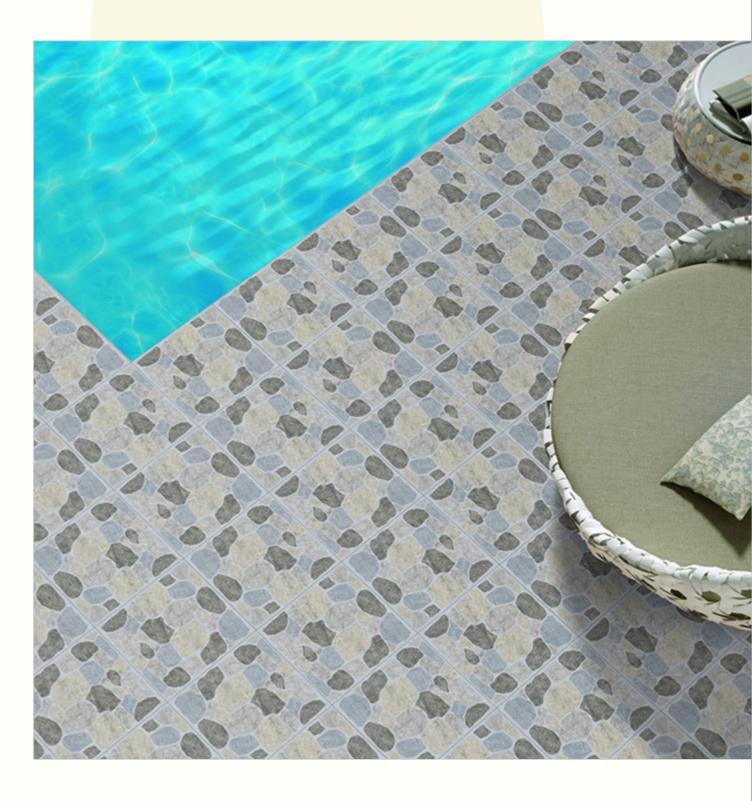

#### 300x300mm

The Floor Tile range by Varmora is the epitome of elegance in surface covering options. The Floor Tiles are offered in a variety of awe-inspiring designs that can take your breath away. Each design of this range was developed after in-depth R&D, making them the perfect fit for your floor. Floor Tiles are available in a number of functional sixes such as 600x600mm, 600x1200mm & 800x800mm etc.