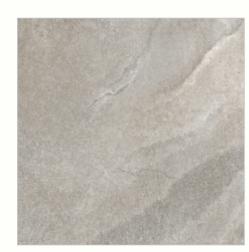

Narsico Nero



**GVT** 

Finish: RUSTIC MATT Series: MYSTIQUE



## NARSICO







## RANGOLIBIANCO



Note: All Designs in multi split will have random packing.



Series: MYSTIQUE



#### RANGOLIBROWN



Note: All Designs in multi split will have random packing.





#### RANGOLIGREY







## RANGOLIIVORY





Sneko Blue



Sneko Brown



Sneko Grey



Sneko Multi



Sneko Wood



Sneko White



**GVT** 

Finish: RUSTIC MATT Series: MYSTIQUE



#### SNEKO





Triangle Brown



Triangle Multi



Triangle Red



Triangle Grey



Finish: RUSTIC MATT Series: MYSTIQUE



#### TRIANGLE



















Vortex Beige



**GVT** 

Finish: RUSTIC MATT Series: MYSTIQUE



#### VORTEX BEIGE



















Vortex Copper



Finish: RUSTIC MATT Series: MYSTIQUE



## VORTEX COPPER



















Vortex Grey



**GVT** 

Finish: RUSTIC MATT Series: MYSTIQUE



## VORTEX GREY



















Vortex Nero



**GVT** 

Finish: RUSTIC MATT
Series: MYSTIQUE



## VORTEX NERO





Wooden Brown



Finish: RUSTIC MATT Series: MYSTIQUE



#### WOODENBROWN







Wooden Grapic



Finish: RUSTIC MATT Series: MYSTIQUE



## WOODEN GRAPIC



Note: All Designs in multi split will have random packing.





Wooden Griss



Finish: RUSTIC MATT
Series: MYSTIQUE



## WOODEN GRISS





Wooden Red



Finish: RUSTIC MATT
Series: MYSTIQUE



#### WOODEN RED











Wooden Grey



Finish: RUSTIC MATT Series: MYSTIQUE



## WOODEN GREY











Wooden Multi



Finish: RUSTIC MATT
Series: MYSTIQUE



#### WOODEN MULTI











Wooden Natural



Finish: RUSTIC MATT
Series: MYSTIQUE



####