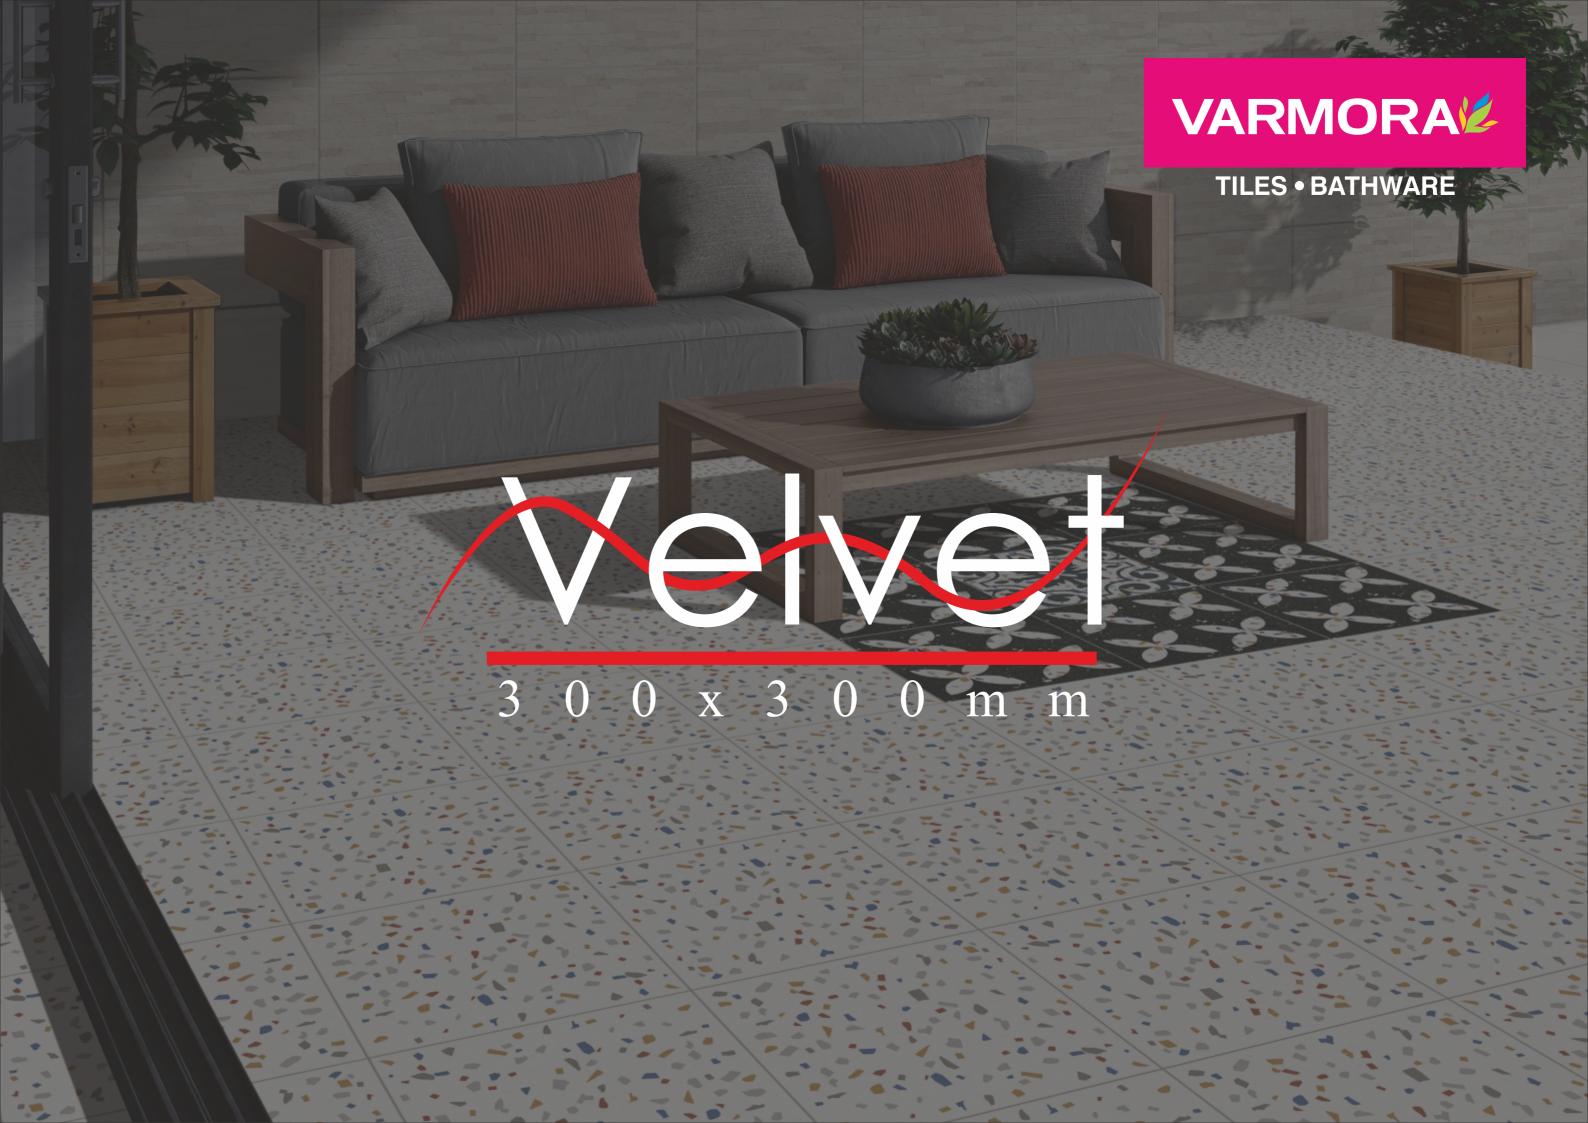

# MARSAL

Note: All Designs in multi split will have random packing.

Noix Base

Noix Decor 1

Noix Decor 2

Finish: SATIN MATT Series: VELVET