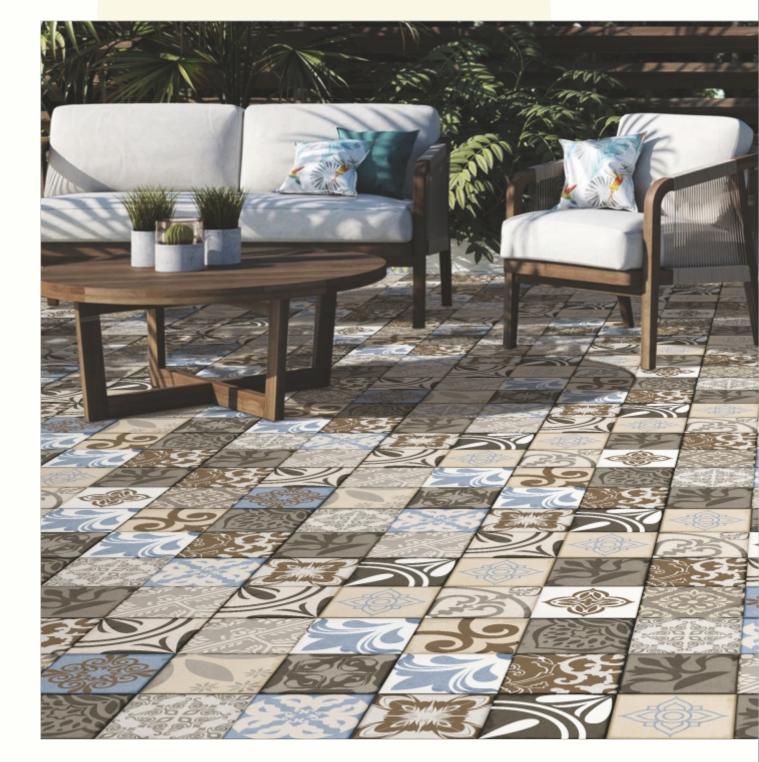

#### 300x300mm

The Floor Tile range by Varmora is the epitome of elegance in surface covering options. The Floor Tiles are offered in a variety of awe-inspiring designs that can take your breath away. Each design of this range was developed after in-depth R&D, making them the perfect fit for your floor. Floor Tiles are available in a number of functional sixes such as 600x600mm, 600x1200mm & 800x800mm etc.