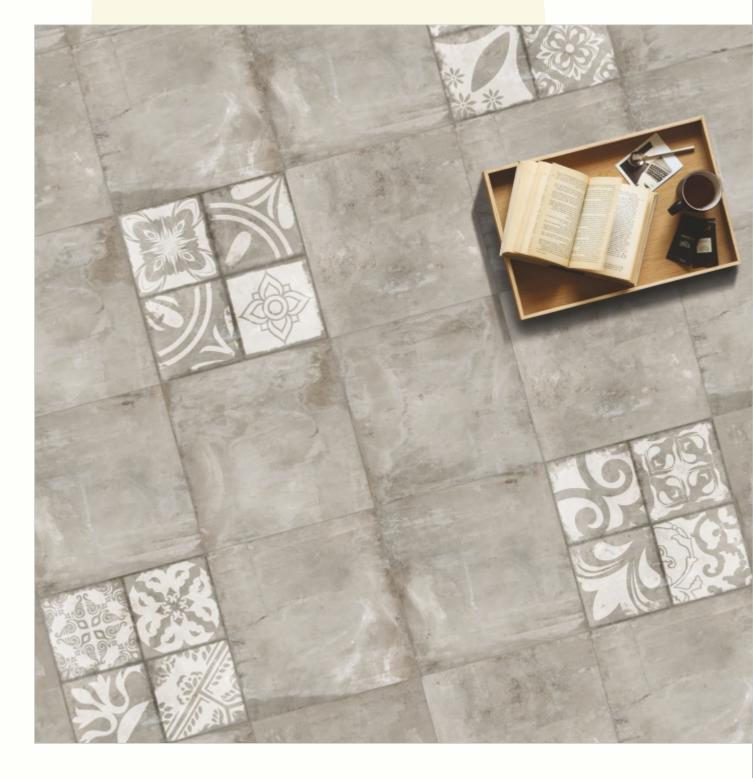

#### 300x300mm

The Floor Tile range by Varmora is the epitome of elegance in surface covering options. The Floor Tiles are offered in a variety of awe-inspiring designs that can take your breath away. Each design of this range was developed after in-depth R&D, making them the perfect fit for your floor. Floor Tiles are available in a number of functional sixes such as 600x600mm, 600x1200mm & 800x800mm etc.