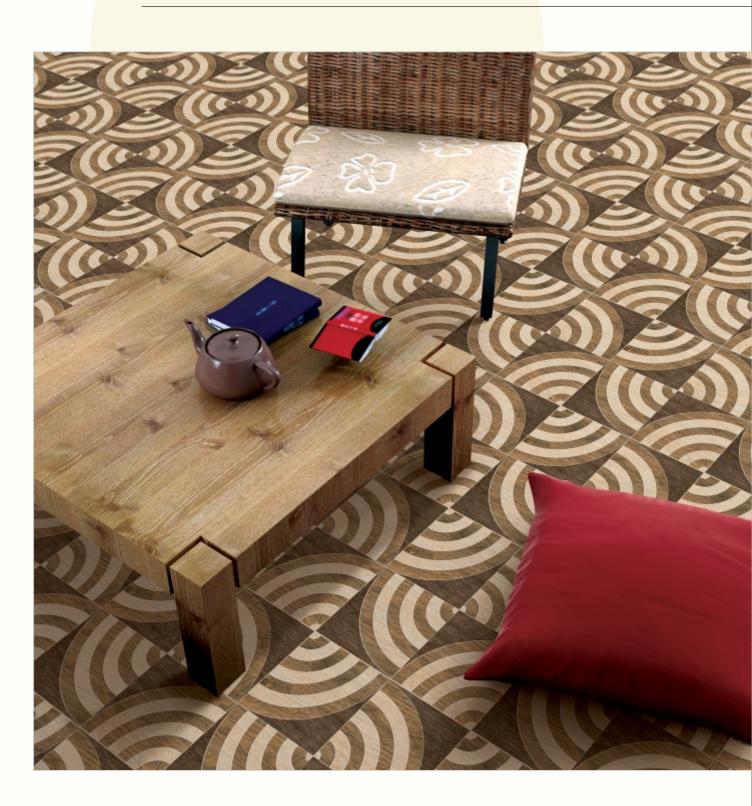

#### 300x300mm

The Floor Tile range by Varmora is the epitome of elegance in surface covering options. The Floor Tiles are offered in a variety of awe-inspiring designs that can take your breath away. Each design of this range was developed after in-depth R&D, making them the perfect fit for your floor. Floor Tiles are available in a number of functional sixes such as 600x600mm, 600x1200mm & 800x800mm etc.