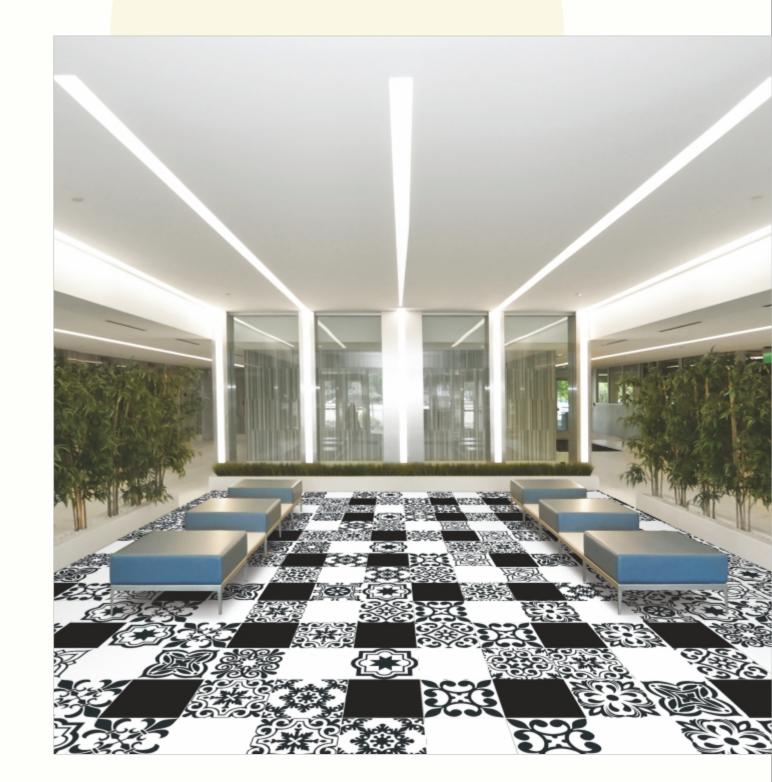

uare

Florencia White



Finish: SATIN MATT Series: VELVET

## ADOBE SQUARE





Antique Bianco



Antique Ivory













Antique



# ANTIQUE





Finish: SATIN MATT Series: VELVET









Antique Light Grey









Antique Dark Grey









Esquina Grey













Antique

**GVT**Finish: SATIN MATT

Series: VELVET



Venato



**GVT** 

Finish: SATIN MATT Series: VELVET



## VENATO













Finish: SATIN MATT Series: VELVET







Bistro

Florencia White



Finish: SATIN MATT Series: VELVET



## BISTRO















Century Grey









Antique Light Grey



Finish: SATIN MATT

Series: VELVET



# CENTURY



Note: All Designs in multi split will have random packing.



Esquina



Esquina Light Grey



Esquina Grey



Finish: SATIN MATT
Series: VELVET



# ESQUINA



























Florencia Black

Florencia White



Finish: SATIN MATT Series: VELVET



Florencia



Book Match Pattern 4 Pcs



Finish: SATIN MATT Series: VELVET



#### FLORENCIA













































Finish: SATIN MATT Series: VELVET

#### HERITAGE





Hidra



Antique Light Grey



Finish: SATIN MATT Series: VELVET



#### HIDRA











Marcus Decor







Marcus



Finish: SATIN MATT

Series: VELVET



# MARCUS





Marsal



**GVT** 

Finish: SATIN MATT Series: VELVET



# MARSAL



Note: All Designs in multi split will have random packing.





Noix Base





Noix Decor 1

Noix Decor 2



Finish: SATIN MATT Series: VELVET



# NOIX



Note: All Designs in multi split will have random packing.



Nostruam



**GVT** 

Finish: SATIN MATT Series: VELVET