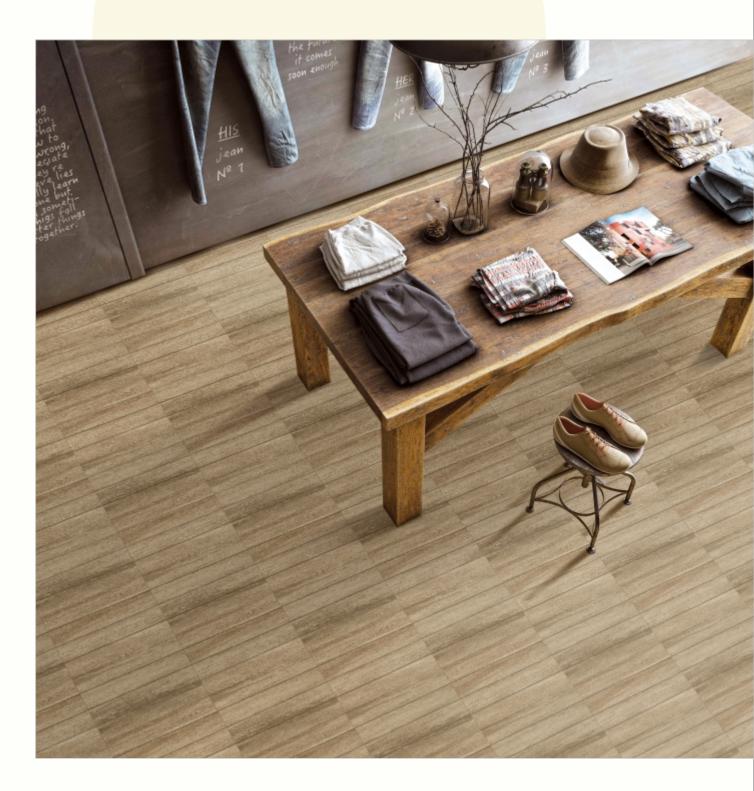

#### 300x300mm

The Floor Tile range by Varmora is the epitome of elegance in surface covering options. The Floor Tiles are offered in a variety of awe-inspiring designs that can take your breath away. Each design of this range was developed after in-depth R&D, making them the perfect fit for your floor. Floor Tiles are available in a number of functional sixes such as 600x600mm, 600x1200mm & 800x800mm etc.