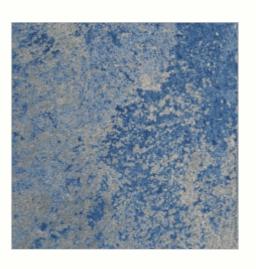

### TEAK

Rolex Wood

Rolex Blue

Rolex Rust

#### ROLEX

Finish: RUSTIC Series: MYSTIQUE

Aqua Brown