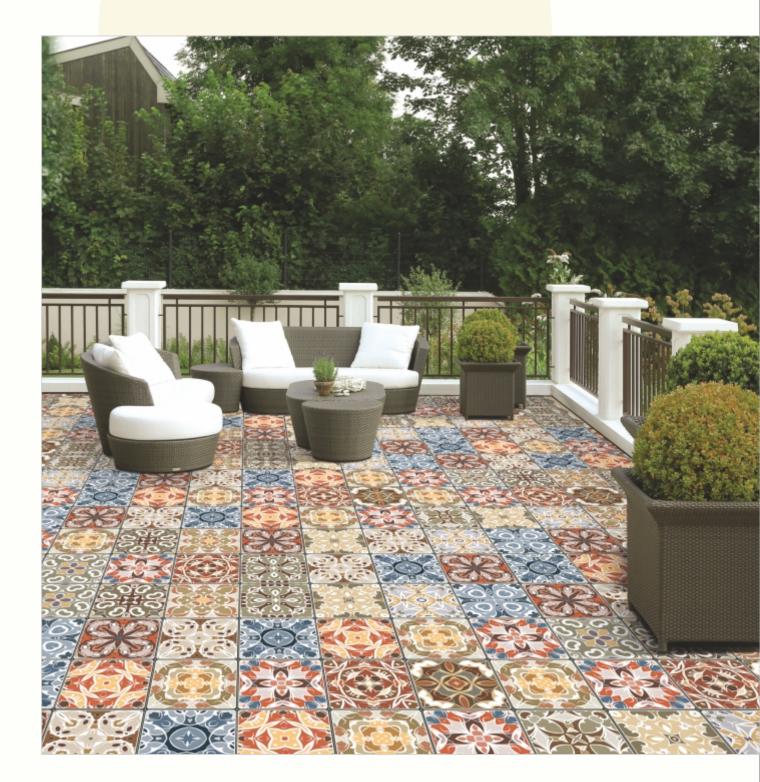

#### 300x300mm

The Floor Tile range by Varmora is the epitome of elegance in surface covering options. The Floor Tiles are offered in a variety of awe-inspiring designs that can take your breath away. Each design of this range was developed after in-depth R&D, making them the perfect fit for your floor. Floor Tiles are available in a number of functional sixes such as 600x600mm, 600x1200mm & 800x800mm etc.