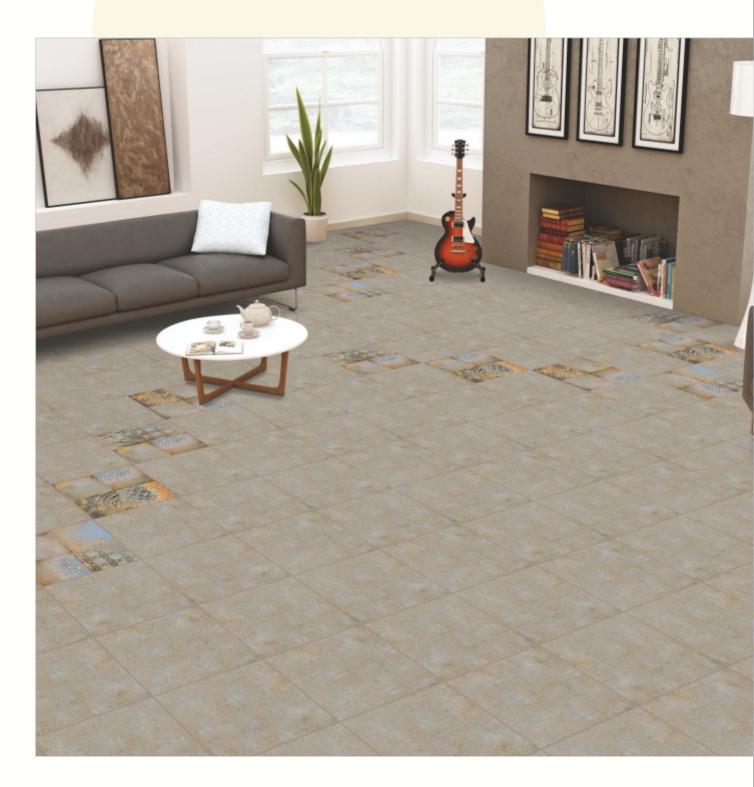

#### 300x300mm

The Floor Tile range by Varmora is the epitome of elegance in surface covering options. The Floor Tiles are offered in a variety of awe-inspiring designs that can take your breath away. Each design of this range was developed after in-depth R&D, making them the perfect fit for your floor. Floor Tiles are available in a number of functional sixes such as 600x600mm, 600x1200mm & 800x800mm etc.