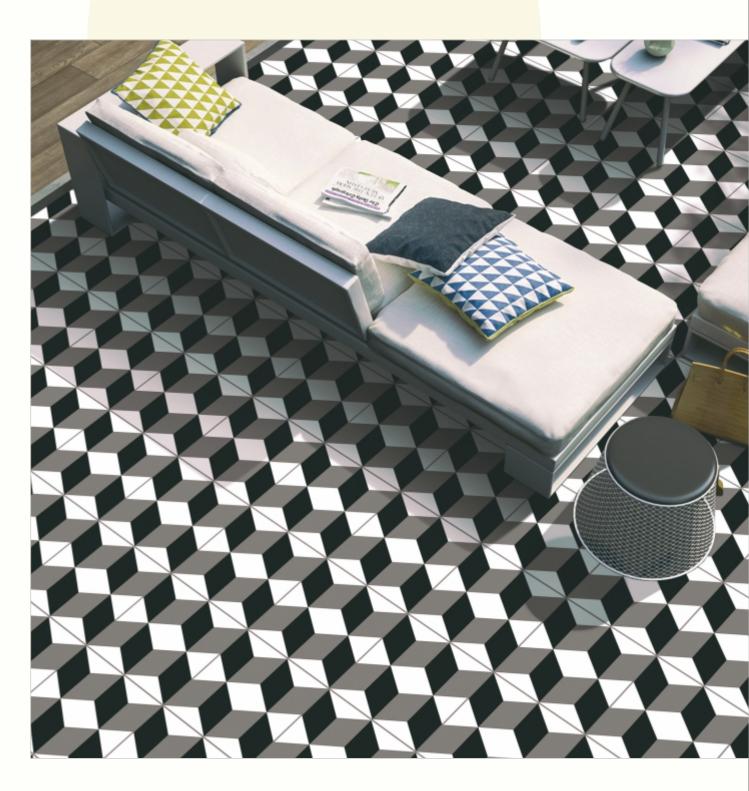

#### 300x300mm

The Floor Tile range by Varmora is the epitome of elegance in surface covering options. The Floor Tiles are offered in a variety of awe-inspiring designs that can take your breath away. Each design of this range was developed after in-depth R&D, making them the perfect fit for your floor. Floor Tiles are available in a number of functional sixes such as 600x600mm, 600x1200mm & 800x800mm etc.