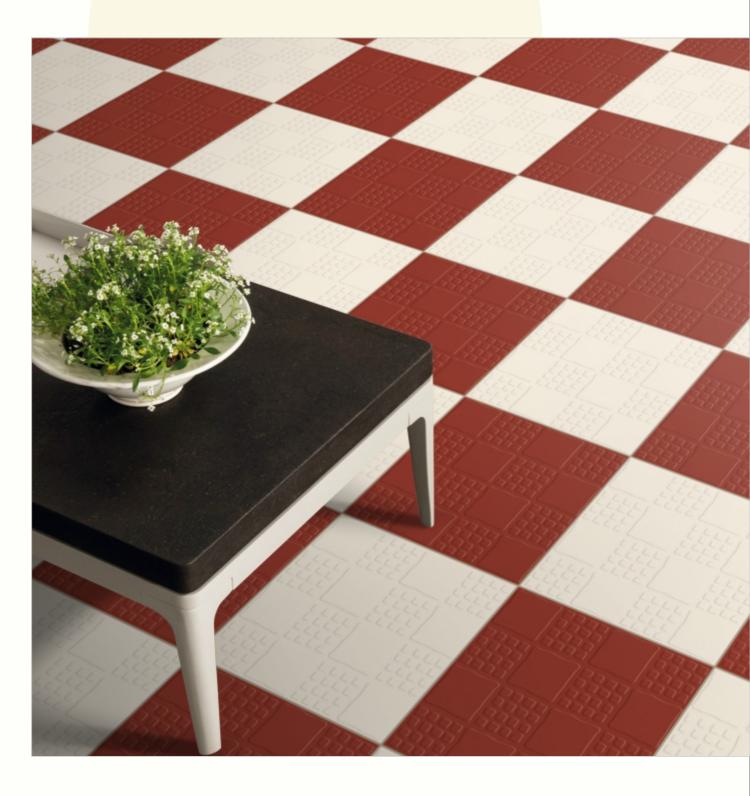

#### 300x300mm

The Floor Tile range by Varmora is the epitome of elegance in surface covering options. The Floor Tiles are offered in a variety of awe-inspiring designs that can take your breath away. Each design of this range was developed after in-depth R&D, making them the perfect fit for your floor. Floor Tiles are available in a number of functional sixes such as 600x600mm, 600x1200mm & 800x800mm etc.