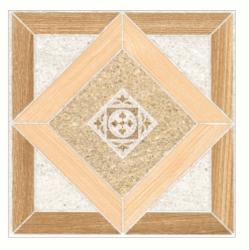

#### 300x300mm



The Floor Tile range by Varmora is the epitome of elegance in surface covering options. The Floor Tiles are offered in a variety of awe-inspiring designs that can take your breath away. Each design of this range was developed after in-depth R&D, making them the perfect fit for your floor. Floor Tiles are available in a number of functional sixes such as 600x600mm, 600x1200mm & 800x800mm etc.







Rivenza Dove





#### RIVENZA









### RIWASSA





Teak Wood Nero



Teak Wood Cafe





### TEAK









Rolex Wood

Rolex Blue

Rolex Rust



#### ROLEX





Finish: RUSTIC Series: MYSTIQUE







Aqua Brown





# AQUA









Zement Ocean

**Zement Chrome** 

Zement Coco



#### ZEMENT





Finish: RUSTIC Series: MYSTIQUE







Florita Brown





## FLORITA









Marmi Brown Marmi Verde

Marmi Wood





#### MARMI







Deo Pine Wood

Deo Oak Wood





## DEO









Web Beige

Web Brown

Web Grey





#### WEB









Rock Brown





# ROCK







Timber Gold

Timber Verde





#### TIMBER









Stone Grey



Series: MYSTIQUE



## STONE









Orcher Beige

**3**\$

Orcher Bianco

⊃¢ Ord

Orcher Brown





## ORCHER









Finish: RUSTIC Series: MYSTIQUE



Matrix Crema





### MATRIX









Tesla Marfil

Tesla Florida

Tesla Forest



Tesla Griss





#### TESLA





Lumina Dove



Finish: RUSTIC

Series: MYSTIQUE



#### LUMINA







Refin Beige

Refin Nero



#### **PARKING**

Finish: RUSTIC Series: MYSTIQUE



#### REFIN









Giallo Pearl

Giallo Natural

Giallo Grana



# GIALLO





#### **PARKING**

Finish: RUSTIC Serie