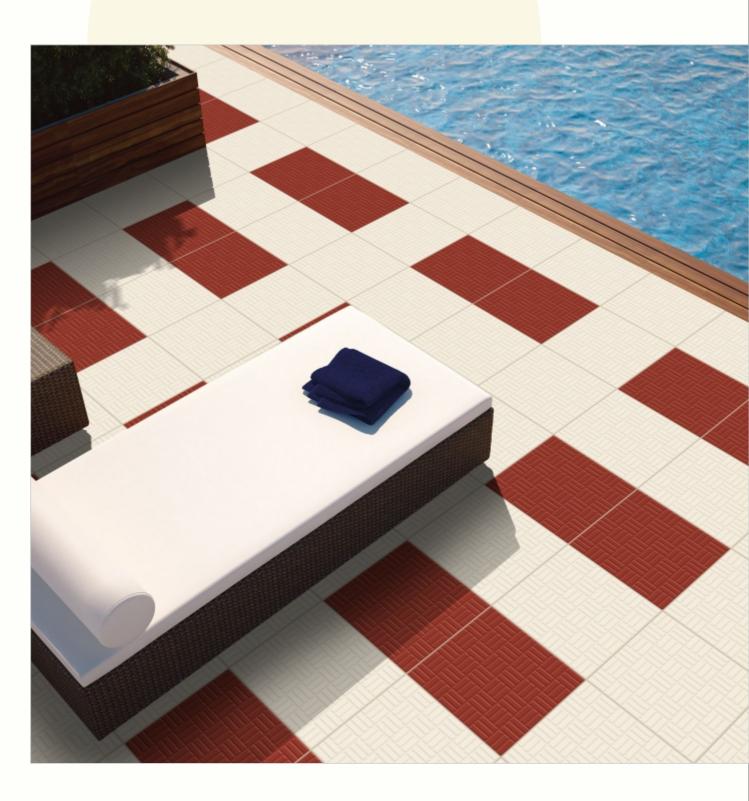

#### 300x300mm

The Floor Tile range by Varmora is the epitome of elegance in surface covering options. The Floor Tiles are offered in a variety of awe-inspiring designs that can take your breath away. Each design of this range was developed after in-depth R&D, making them the perfect fit for your floor. Floor Tiles are available in a number of functional sixes such as 600x600mm, 600x1200mm & 800x800mm etc.