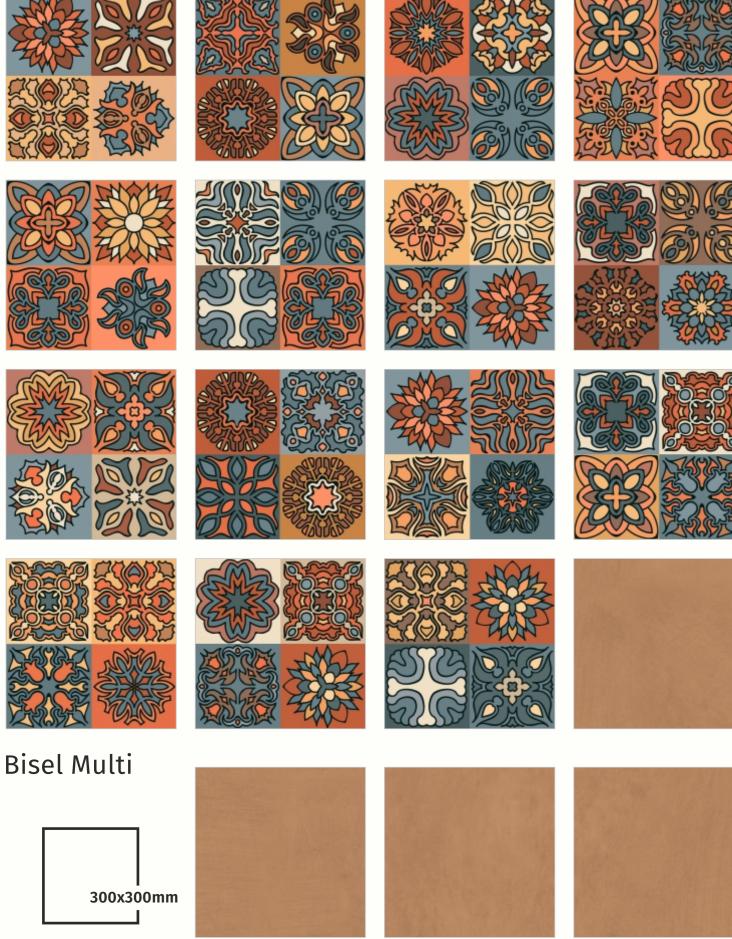

Finish: RUSTIC MATT
Series: MYSTIQUE



#### WOODEN RED











Wooden Grey



Finish: RUSTIC MATT Series: MYSTIQUE



## WOODEN GREY











Wooden Multi



Finish: RUSTIC MATT
Series: MYSTIQUE



#### WOODEN MULTI











Wooden Natural



Finish: RUSTIC MATT
Series: MYSTIQUE



#### WOODEN NATURAL

















Albastino



Finish: SATIN MATT





#### ALBASTINO







Adobe Square

Florencia White



Finish: SATIN MATT Series: VELVET

## ADOBE SQUARE





Antique Bianco



Antique Ivory













Antique



# ANTIQUE





Finish: SATIN MATT Series: VELVET









Antique Light Grey









Antique Dark Grey









Esquina Grey













Antique

**GVT**Finish: SATIN MATT

Series: VELVET



Venato



**GVT** 

Finish: SATIN MATT Series: VELVET



## VENATO













Finish: SATIN MATT Series: VELVET







Bistro

Florencia White



Finish: SATIN MATT Series: VELVET



## BISTRO















Century Grey









Antique Light Grey



Finish: SATIN MATT

Series: VELVET



# CENTURY



Note: All Designs in multi split will have random packing.



Esquina



Esquina Light Grey



Esquina Grey



Finish: SATIN MATT
Series: VELVET



# ESQUINA



























Florencia Black

Florencia White



Finish: SATIN MATT Series: VELVET



Florencia



Book Match Pattern 4 Pcs



Finish: SATIN MATT Series: VELVET



#### FLORENCIA













































Finish: SATIN MATT Series: VELVET

#### HERITAGE





Hidra



Antique Light Grey



Finish: SATIN MATT Series: VELVET



#### HIDRA











Marcus Decor







Marcus