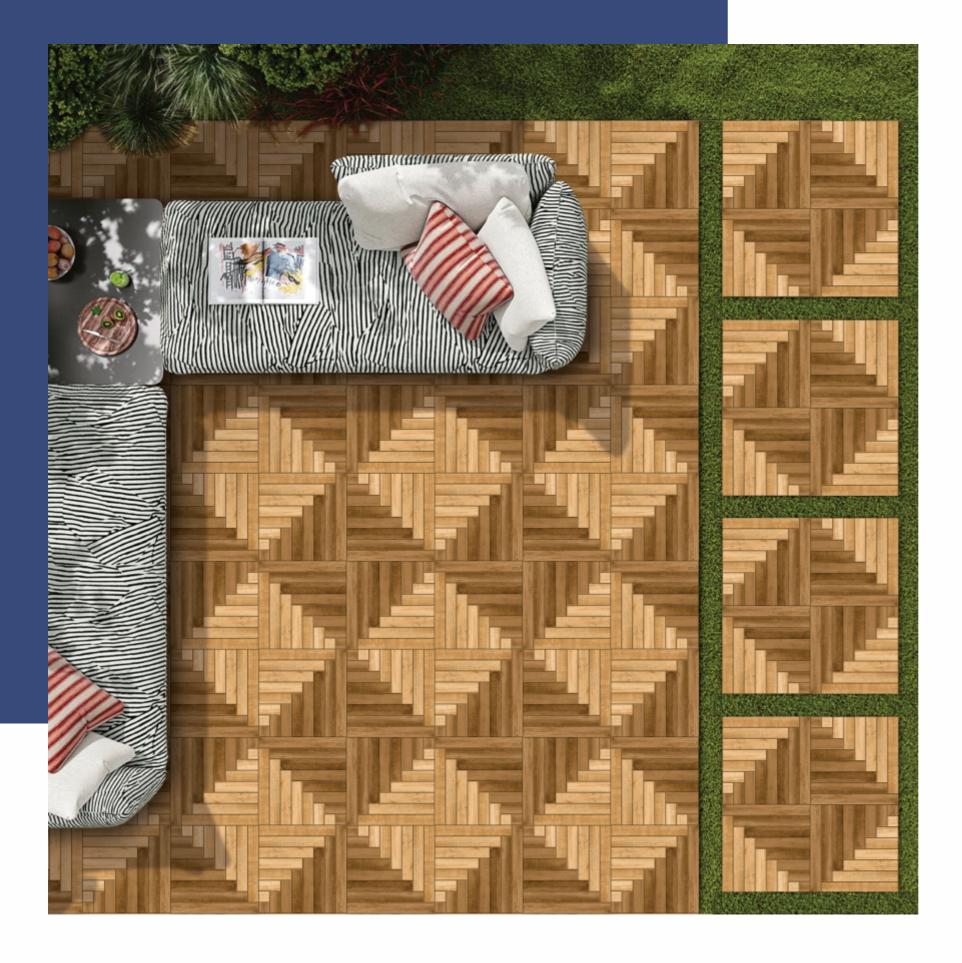

#### 300x300mm

The Floor Tile range by Varmora is the epitome of elegance in surface covering options. The Floor Tiles are offered in a variety of awe-inspiring designs that can take your breath away. Each design of this range was developed after in-depth R&D, making them the perfect fit for your floor. Floor Tiles are available in a number of functional sixes such as 600x600mm, 600x1200mm & 800x800mm etc.