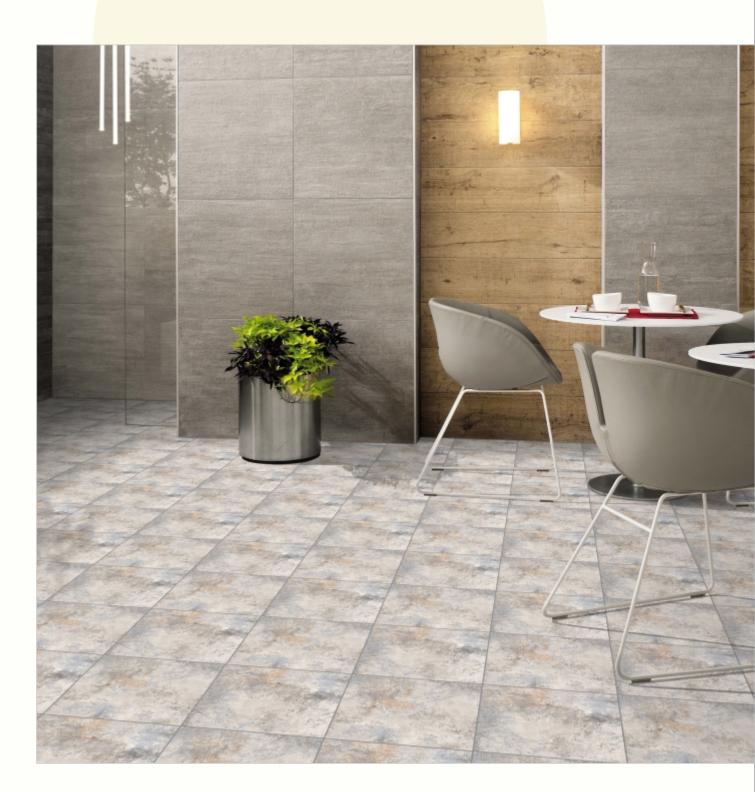

#### 300x300mm

The Floor Tile range by Varmora is the epitome of elegance in surface covering options. The Floor Tiles are offered in a variety of awe-inspiring designs that can take your breath away. Each design of this range was developed after in-depth R&D, making them the perfect fit for your floor. Floor Tiles are available in a number of functional sixes such as 600x600mm, 600x1200mm & 800x800mm etc.