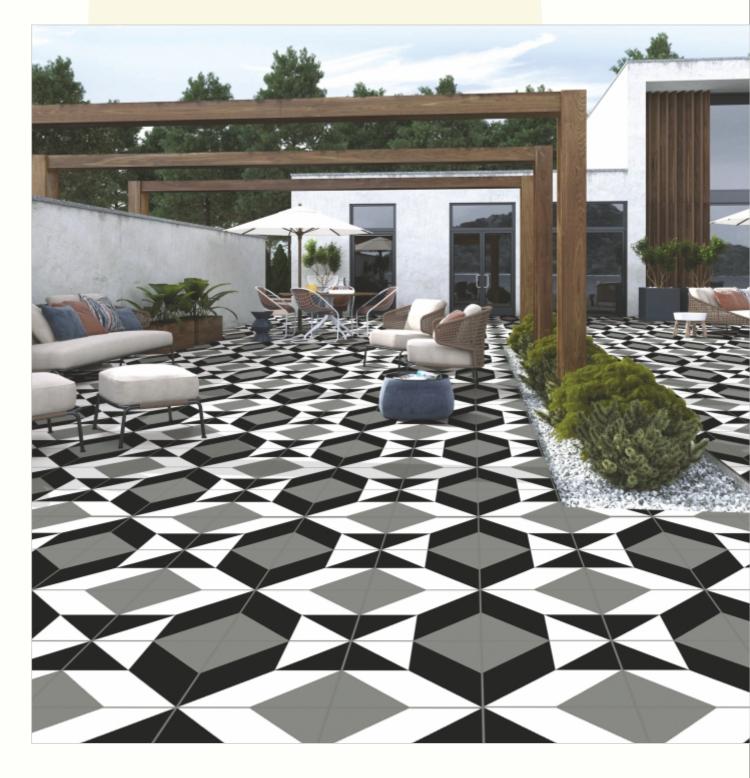

#### 300x300mm

The Floor Tile range by Varmora is the epitome of elegance in surface covering options. The Floor Tiles are offered in a variety of awe-inspiring designs that can take your breath away. Each design of this range was developed after in-depth R&D, making them the perfect fit for your floor. Floor Tiles are available in a number of functional sixes such as 600x600mm, 600x1200mm & 800x800mm etc.