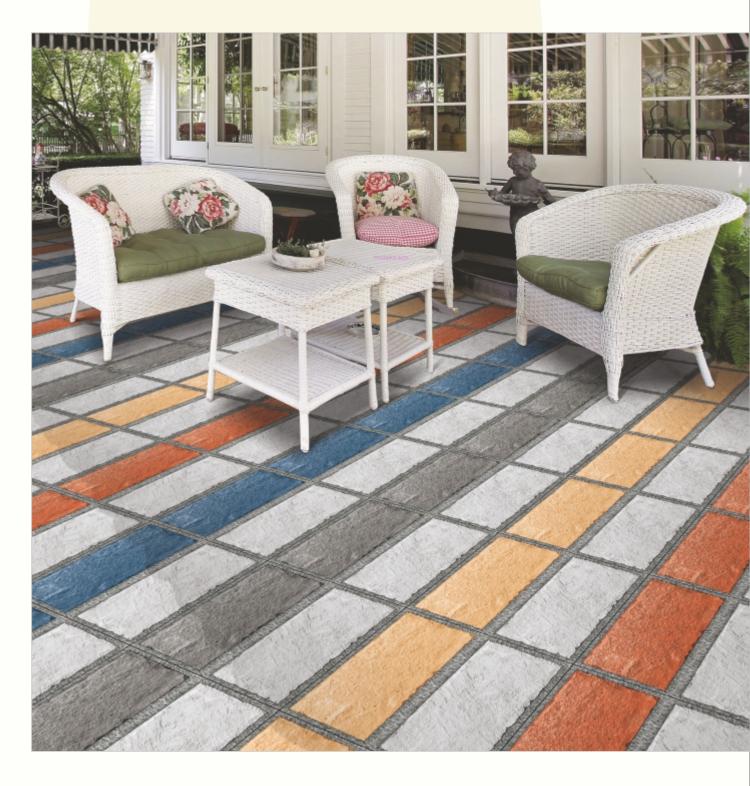

#### 300x300mm

The Floor Tile range by Varmora is the epitome of elegance in surface covering options. The Floor Tiles are offered in a variety of awe-inspiring designs that can take your breath away. Each design of this range was developed after in-depth R&D, making them the perfect fit for your floor. Floor Tiles are available in a number of functional sixes such as 600x600mm, 600x1200mm & 800x800mm etc.