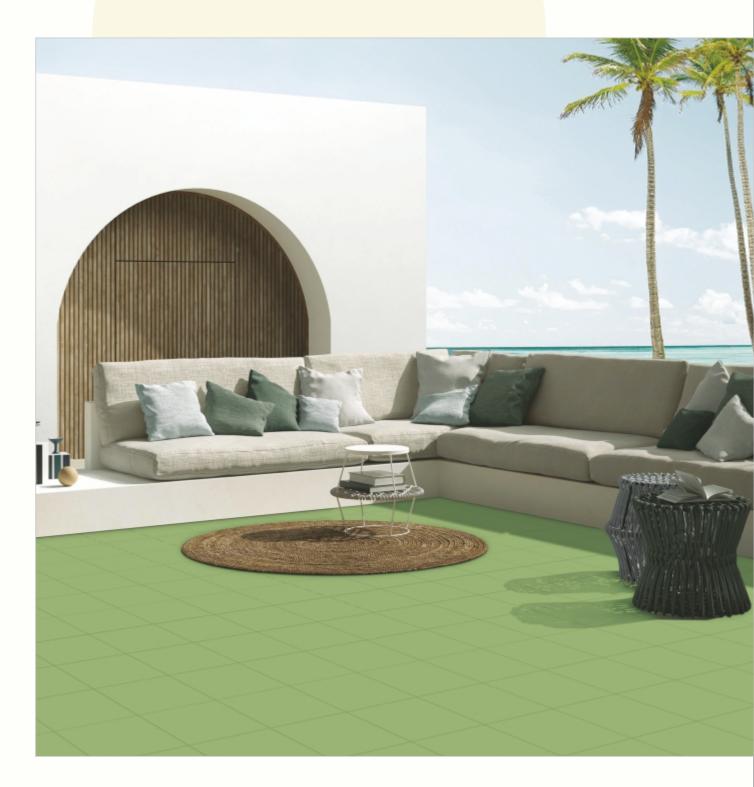

#### 300x300mm

The Floor Tile range by Varmora is the epitome of elegance in surface covering options. The Floor Tiles are offered in a variety of awe-inspiring designs that can take your breath away. Each design of this range was developed after in-depth R&D, making them the perfect fit for your floor. Floor Tiles are available in a number of functional sixes such as 600x600mm, 600x1200mm & 800x800mm etc.

## SRT GREEN

SRT White

Finish: MATT Series: ROOFTEK APPLICATION AREAS:

SRT WHITE

**VARMORA** 

TILES • BATHWARE