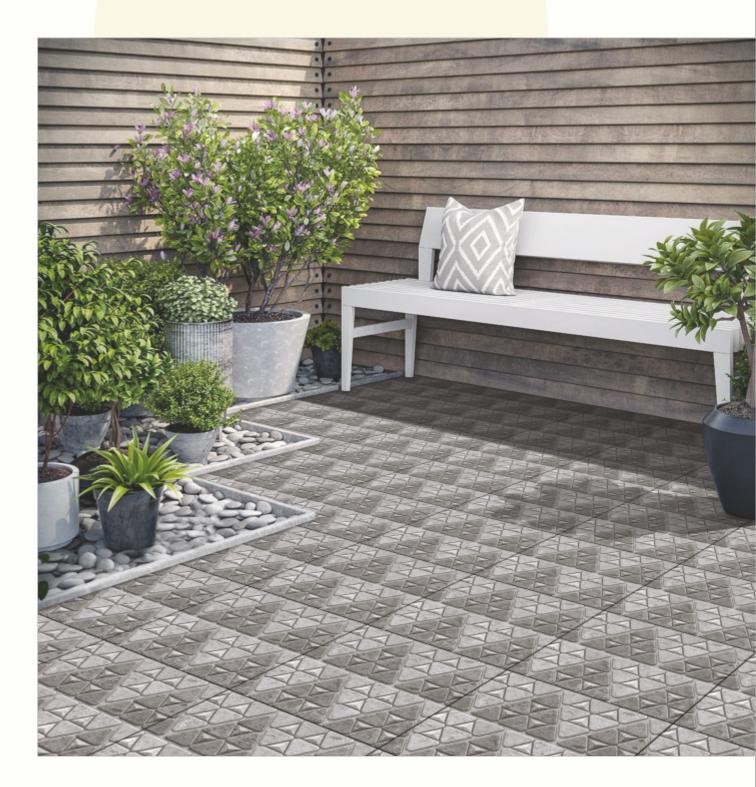

#### SNEKO

Triangle Brown

Triangle Multi

Triangle Red

Triangle Grey

Finish: RUSTIC MATT Series: MYSTIQUE

#### TRIANGLE

Vortex Beige

**GVT** 

Finish: RUSTIC MATT Series: MYSTIQUE