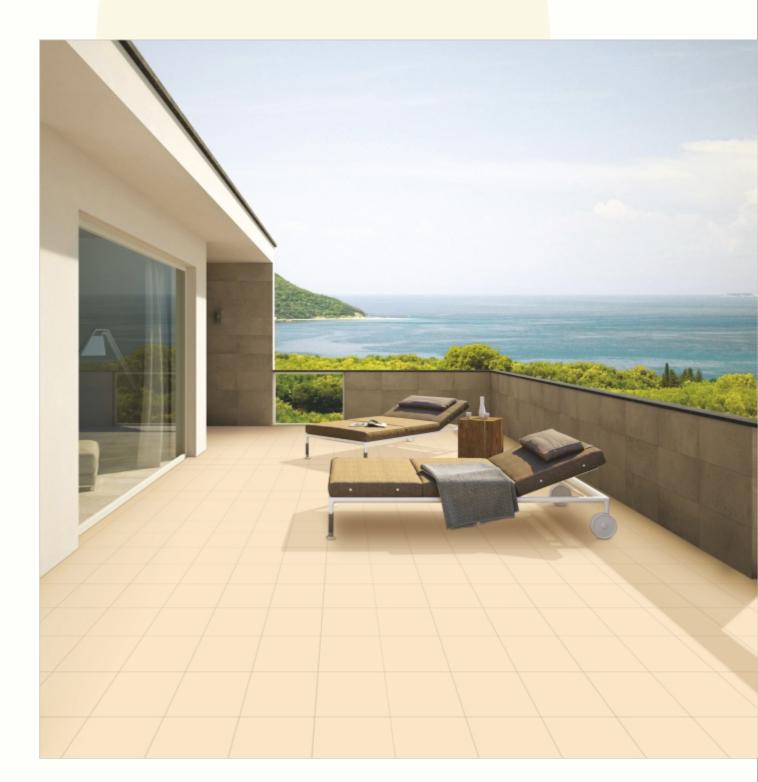

#### 300x300mm

The Floor Tile range by Varmora is the epitome of elegance in surface covering options. The Floor Tiles are offered in a variety of awe-inspiring designs that can take your breath away. Each design of this range was developed after in-depth R&D, making them the perfect fit for your floor. Floor Tiles are available in a number of functional sixes such as 600x600mm, 600x1200mm & 800x800mm etc.