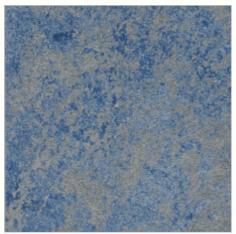

### TEAK

Rolex Wood

Rolex Blue

Rolex Rust

#### ROLEX

Finish: RUSTIC Series: MYSTIQUE

Aqua Brown