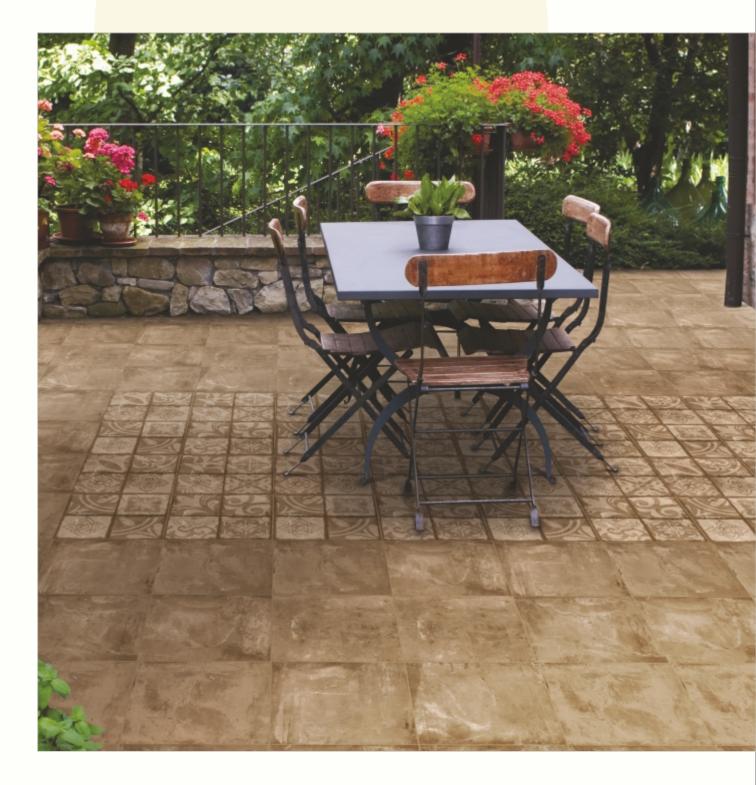

#### 300x300mm

The Floor Tile range by Varmora is the epitome of elegance in surface covering options. The Floor Tiles are offered in a variety of awe-inspiring designs that can take your breath away. Each design of this range was developed after in-depth R&D, making them the perfect fit for your floor. Floor Tiles are available in a number of functional sixes such as 600x600mm, 600x1200mm & 800x800mm etc.