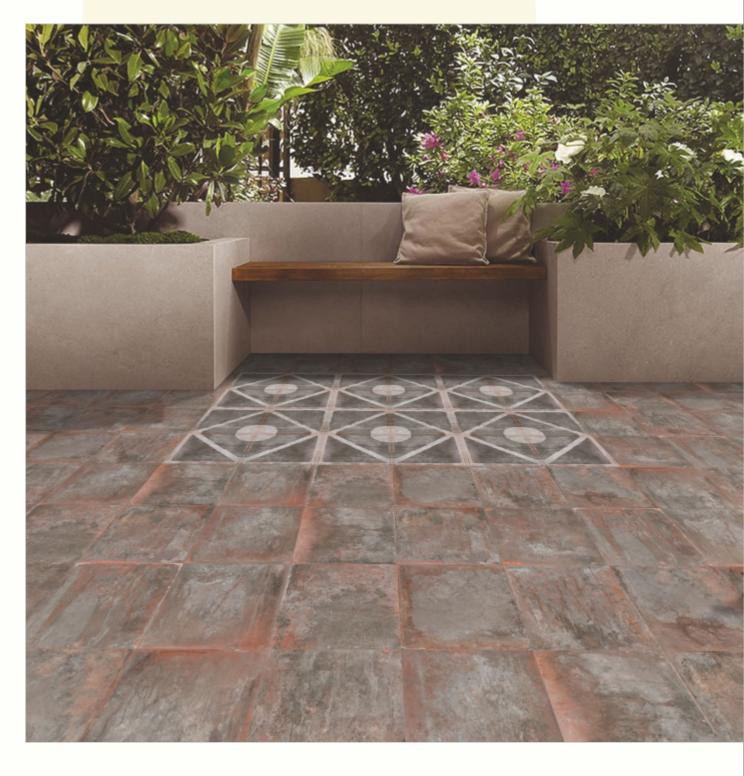

## MILE STONE

Slate Beige

Slate Beige Decor

#### SLATE

300x300mm

Slate Dark Grey

Slate Dark Grey Decor

300x300mm

Slate Nero

Slate Nero Decor

## SLATE

300x300mm

Series: MYSTIQUE

Narsico Grey

Narsico Brown

Narsico Azul

Narsico Nero

**GVT** 