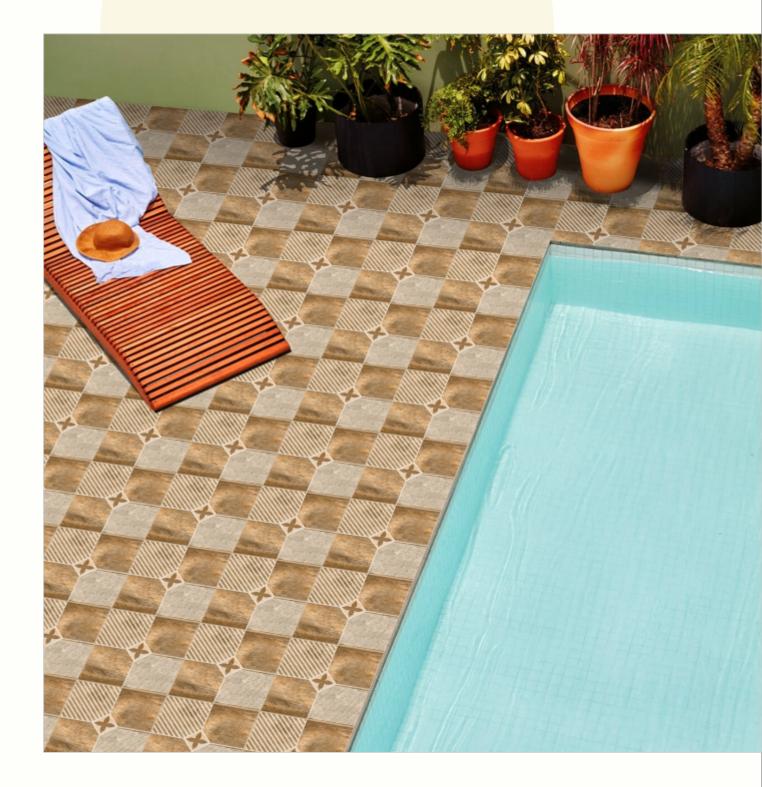

#### **PARKING**

Finish: RUSTIC Series: MYSTIQUE

Parma Beige

Parma Brown

Parma Nero

Parma Grey

Parma Bianco