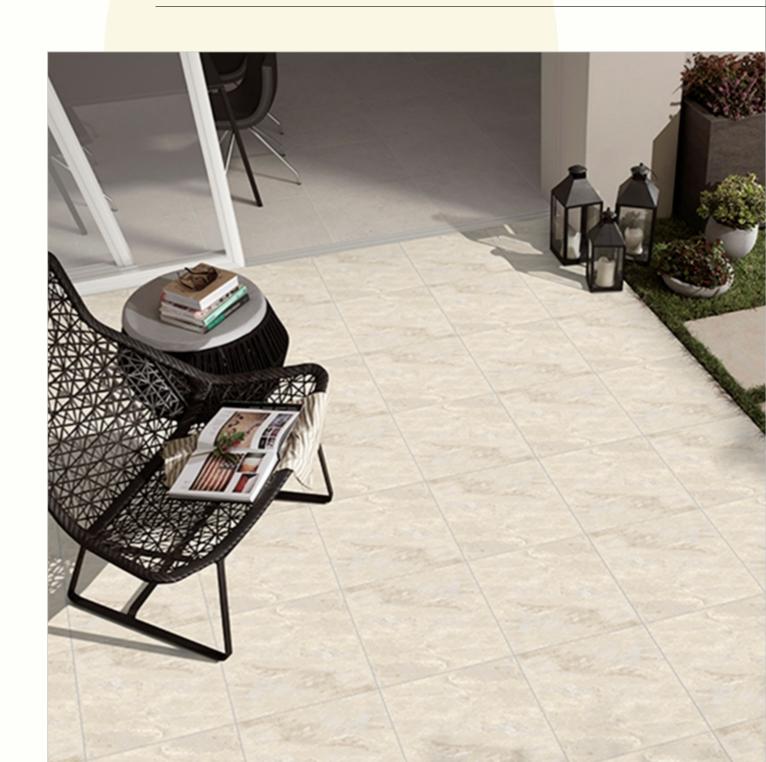

#### 300x300mm

The Floor Tile range by Varmora is the epitome of elegance in surface covering options. The Floor Tiles are offered in a variety of awe-inspiring designs that can take your breath away. Each design of this range was developed after in-depth R&D, making them the perfect fit for your floor. Floor Tiles are available in a number of functional sixes such as 600x600mm, 600x1200mm & 800x800mm etc.